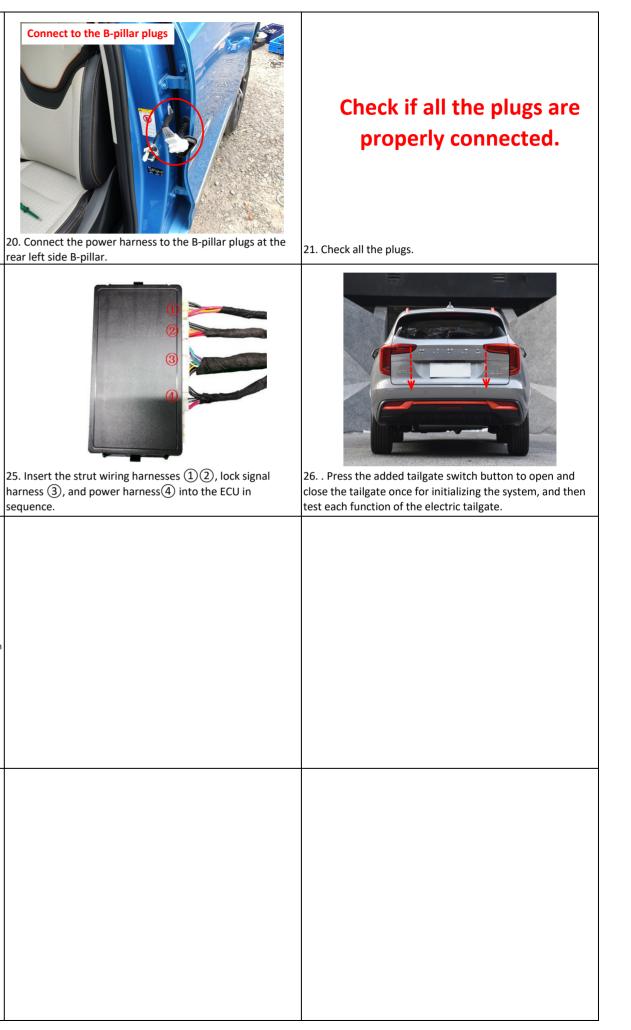

rear left side B-pillar.

harness ③, and power harness④ into the ECU in sequence.