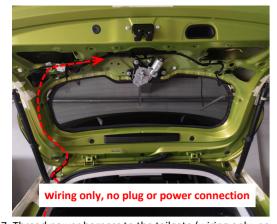

## 1. Points to note 3. Product list Check the function display of instrument panel before installation, whether the For safety and to ensure the proper use of product, please ask a professional QTY tton of the vehicle is working properly, whether the doors and windows work No. Name Picture Installation Manual echnician to install. Do not disassemble and install it privately in case of damaging operly while opening and closing, whether there are scratches on the internal and ternal surfaces of the vehicle; and report to the customers in a timely manner if there oduct and installation accidents. 1 2 Strut are any problems Please arrange each wiring harness according to the wiring method in this manual, be Compatible Model CHaval CJolion sure to tie each wiring harness to the vehicle's original wiring harness with cable ties. • During the process of disassembly and assembly, do not carry metal ornaments and 2 ECU 1 set Make sure the wiring harnesses are not located at the fasteners or screw holes to avoid other hard objects with you to prevent damage to the paintwork, seats and interior. Be 2021-2022 Year the wiring harnesses crushed by the vehicle interior trim panel buckles and screws sure to place the removed trim components properly to avoid scratching them. during the installation process. 3 1 set Wiring harness All the pictures in this manual are for reference only, vehicle models with different Because some of the wiring harness terminals (as shown in the red ellipses below) are configurations may have different pictures, but the installation methods are the same not inserted into the wiring harness connectors during manufacture, please insert 4 1 2. Installation tool Power latch minals into the wiring harness connector first to avoid short circuit between ninals after the wiring harnesses have been arranged, then connect other plugs of the wiring harnesses (as shown in the blue ellipses below) with the original plugs. 5 Added tailgate switch 1 hreading to ratchet wrench set Other parts 6 1 set Omitted (screws, brackets, etc.) lectric drill and 2. Remove the rear left side door sill panel and B-pillar trim 4. Take out the floor mat and foam storage box from the 3. Remove the tailgate trim panel. 5. Remove the original gas struts. panel. trunk. Remove the left side trim panel and door sill panel. Replace the right body bracket Replace the tailgate ball studs 9. Install the electric struts, L on the left and R on the right (the first letter of the strut code), making sure the ends with 10. Thread the strut wiring harnesses through holes into the 11. Insert the strut wiring harness terminals into the wiring 8. Replace the tailgate ball studs on both sides of the 7. Replace the right body bracket. wiring harnesses are on the vehicle body. tailgate and route them as shown above. tailgate.