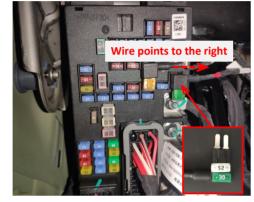

added tailgate switch.

17. Thread power harness to the tailgate (wiring only, no plug or power connection).

22. The fuse box is located at the driver's area and the fuse slot for power supply is indicated above.

27. Reinstall all trim panels and install the added tailgate switch (remove the original small cover panel).

18. Insert the power harness terminals into the wiring harness connector as shown above.

23. Move the fuse from the fuse box to the fuse tap and then plug the fuse tap into the fuse box. Pay attention to the direction.