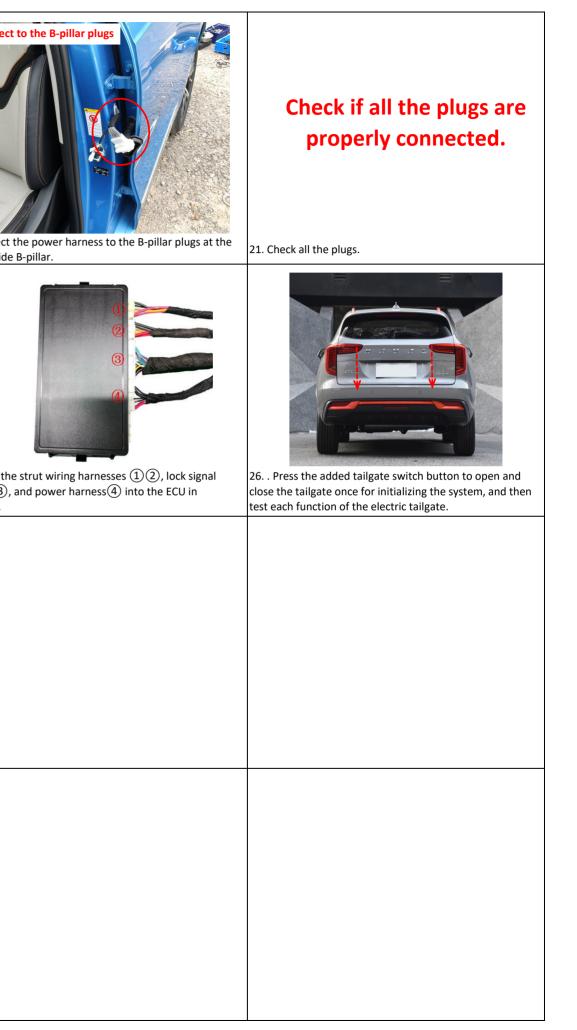

rear left side B-pillar.

harness ③, and power harness④ into the ECU in sequence.