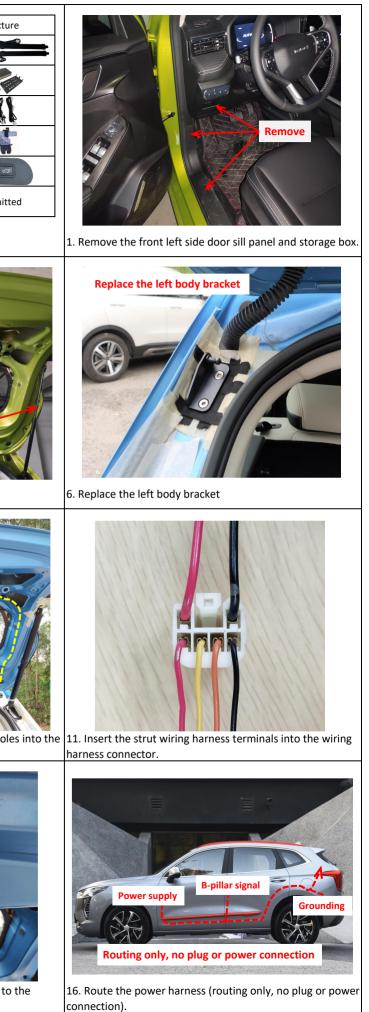

## 1. Points to note 3. Product list Check the function display of instrument panel before installation, whether the For safety and to ensure the proper use of product, please ask a professional QTY tton of the vehicle is working properly, whether the doors and windows work No. Name Picture Installation Manual echnician to install. Do not disassemble and install it privately in case of damaging operly while opening and closing, whether there are scratches on the internal and ternal surfaces of the vehicle; and report to the customers in a timely manner if there oduct and installation accidents. 1 2 Strut are any problems Please arrange each wiring harness according to the wiring method in this manual, be Compatible Model CHaval CJolion sure to tie each wiring harness to the vehicle's original wiring harness with cable ties. • During the process of disassembly and assembly, do not carry metal ornaments and 2 ECU 1 set Make sure the wiring harnesses are not located at the fasteners or screw holes to avoid other hard objects with you to prevent damage to the paintwork, seats and interior. Be 2021-2022 Year the wiring harnesses crushed by the vehicle interior trim panel buckles and screws sure to place the removed trim components properly to avoid scratching them. during the installation process. 3 1 set Wiring harness All the pictures in this manual are for reference only, vehicle models with different Because some of the wiring harness terminals (as shown in the red ellipses below) are configurations may have different pictures, but the installation methods are the same not inserted into the wiring harness connectors during manufacture, please insert 4 1 2. Installation tool Power latch minals into the wiring harness connector first to avoid short circuit between ninals after the wiring harnesses have been arranged, then connect other plugs of the wiring harnesses (as shown in the blue ellipses below) with the original plugs. 5 Added tailgate switch 1 hreading to ratchet wrench set Other parts 6 1 set Omitted (screws, brackets, etc.) lectric drill and 2. Remove the rear left side door sill panel and B-pillar trim 4. Take out the floor mat and foam storage box from the 3. Remove the tailgate trim panel. 5. Remove the original gas struts. panel. trunk. Remove the left side trim panel and door sill panel. Replace the right body bracket Replace the tailgate ball studs 9. Install the electric struts, L on the left and R on the right (the first letter of the strut code), making sure the ends with 10. Thread the strut wiring harnesses through holes into the 11. Insert the strut wiring harness terminals into the wiring 8. Replace the tailgate ball studs on both sides of the 7. Replace the right body bracket. wiring harnesses are on the vehicle body. tailgate and route them as shown above. tailgate.