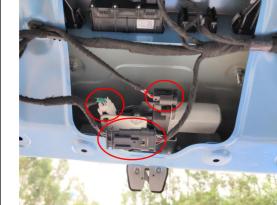

## 1. Points to note 3. Product list Check the function display of instrument panel before installation, whether the For safety and to ensure the proper use of product, please ask a professional QTY tton of the vehicle is working properly, whether the doors and windows work No. Name Picture Installation Manual echnician to install. Do not disassemble and install it privately in case of damaging operly while opening and closing, whether there are scratches on the internal and ternal surfaces of the vehicle; and report to the customers in a timely manner if there oduct and installation accidents. 1 2 Strut are any problems Please arrange each wiring harness according to the wiring method in this manual, be Compatible Model CHaval CJolion sure to tie each wiring harness to the vehicle's original wiring harness with cable ties. • During the process of disassembly and assembly, do not carry metal ornaments and 2 ECU 1 set Make sure the wiring harnesses are not located at the fasteners or screw holes to avoid other hard objects with you to prevent damage to the paintwork, seats and interior. Be 2021-2022 Year the wiring harnesses crushed by the vehicle interior trim panel buckles and screws sure to place the removed trim components properly to avoid scratching them. during the installation process. 3 1 set Wiring harness All the pictures in this manual are for reference only, vehicle models with different Because some of the wiring harness terminals (as shown in the red ellipses below) are configurations may have different pictures, but the installation methods are the same not inserted into the wiring harness connectors during manufacture, please insert 4 1 2. Installation tool Power latch minals into the wiring harness connector first to avoid short circuit between ninals after the wiring harnesses have been arranged, then connect other plugs of the wiring harnesses (as shown in the blue ellipses below) with the original plugs. 5 Added tailgate switch 1 hreading to ratchet wrench set Other parts 6 1 set Omitted (screws, brackets, etc.) lectric drill and 2. Remove the rear left side door sill panel and B-pillar trim 4. Take out the floor mat and foam storage box from the 3. Remove the tailgate trim panel. 5. Remove the original gas struts. panel. trunk. Remove the left side trim panel and door sill panel. Replace the right body bracket Replace the tailgate ball studs 9. Install the electric struts, L on the left and R on the right (the first letter of the strut code), making sure the ends with 10. Thread the strut wiring harnesses through holes into the 11. Insert the strut wiring harness terminals into the wiring 8. Replace the tailgate ball studs on both sides of the 7. Replace the right body bracket. wiring harnesses are on the vehicle body. tailgate and route them as shown above. tailgate.