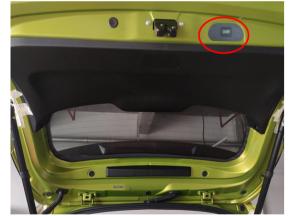

27. Reinstall all trim panels and install the added tailgate switch (remove the original small cover panel).

18. Insert the power harness terminals into the wiring harness connector as shown above.

23. Move the fuse from the fuse box to the fuse tap and then plug the fuse tap into the fuse box. Pay attention to the direction.