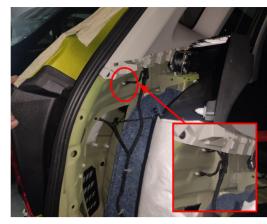

19. Ground at the left side of the trunk.

24. Secure the ECU at the indicated position.

vill "Beep" three times: The resistance during opening or closing the tailgate is too large, and the intelligent anti-pinch has been turned on; Long sound of "beep": The height memory is complete.