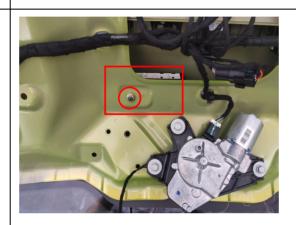

19. Ground at the left side of the trunk.

24. Secure the ECU at the indicated position.

vill "Beep" three times: The resistance during opening or closing the tailgate is too large, and the intelligent anti-pinch has been turned on; Long sound of "beep": The height memory is complete.