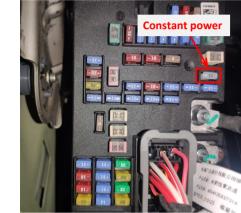

added tailgate switch.

17. Thread power harness to the tailgate (wiring only, no plug or power connection).

22. The fuse box is located at the driver's area and the fuse slot for power supply is indicated above.

27. Reinstall all trim panels and install the added tailgate switch (remove the original small cover panel).

18. Insert the power harness terminals into the wiring harness connector as shown above.

23. Move the fuse from the fuse box to the fuse tap and then plug the fuse tap into the fuse box. Pay attention to the direction.