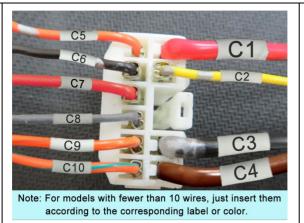

rear left side B-pillar.

harness ③, and power harness④ into the ECU in sequence.