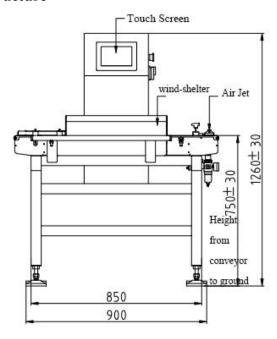

## **Basic Parameters of Check Weight Machine**

| Model                                 |        | CW-120                                   | CW-150      | CW-200      | CW-300     | CW-400     | CW-500     | CW-600     |
|---------------------------------------|--------|------------------------------------------|-------------|-------------|------------|------------|------------|------------|
| Single Weighing Scope                 |        | ≤20g                                     | ≤200g       | ≤1000g      | ≤3000g     | ≤20kg      | ≤40kg      | ≤40kg      |
| Accuracy                              |        | ±0.2g                                    | ±0.2g~±0.5g | ±0.3g~±1g   | ±0.5g~±3g  | ±1g~±5g    | ±5g~±20g   | ±5g~±20g   |
| Minimum scale                         |        | 0.01g                                    | 0.1g        | 0.1g        | 0.1g       | 1g         | 1g         | 1g         |
| Conveying Speed                       |        | ≤30m/min                                 | 40~70m/min  | 60~90m/min  | 60~90m/min | 30~60m/min | 25~50m/min | 25~50m/min |
| Max Speed                             |        | 100 pcs/min                              | 200 pcs/min | 160 pcs/min | 80 pcs/min | 60 pcs/min | 40 pcs/min | 35 pcs/min |
| Products                              | Length | ≤50mm                                    | ≤150mm      | ≤300mm      | ≤300mm     | ≤500mm     | ≤650mm     | ≤650mm     |
| to be<br>weighed                      | Width  | ≤50mm                                    | ≤120mm      | ≤180mm      | ≤270mm     | ≤350mm     | ≤440mm     | ≤530mm     |
| Conveyor                              | Length | 250mm                                    | 200mm/300mm | 400mm       | 450mm      | 620mm      | 1075mm     | 1200mm     |
| Belt's size<br>of<br>Checkwei<br>gher | Width  | 120mm                                    | 150mm       | 210mm       | 300mm      | 400mm      | 490mm      | 600mm      |
| Rated Power                           |        | 0.1KW                                    | 0.1KW       | 0.15KW      | 0.4KW      | 0.4KW      | 0.4KW      | 0.4KW      |
| Power Supply                          |        | AC220V±10% 50HZ (60HZ)                   |             |             |            |            |            |            |
| Rejection                             |        | Air Blowing/Push Lever/Swing Arm         |             |             |            |            |            |            |
| Controlling System                    |        | High Speed A/D Sample Controller         |             |             |            |            |            |            |
| Operating Panel                       |        | Touch Screen                             |             |             |            |            |            |            |
| Preset Products'                      |        | 99                                       |             |             |            |            |            |            |
| Operating Direction                   |        | Facing Machine, from Left to Right       |             |             |            |            |            |            |
| External Gas Source                   |        | 0.6-1Mpa                                 |             |             |            |            |            |            |
| Interface of Air<br>Pressure          |        | Φ8mm                                     |             |             |            |            |            |            |
| Working<br>Environment                |        | Temperature: 0°C~40°C, Humidity: 30%~95% |             |             |            |            |            |            |
| Material of Machine                   |        | SUS304                                   |             |             |            |            |            |            |
|                                       |        |                                          |             |             |            |            |            |            |