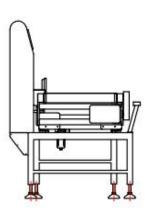

sh, floor wax, deodorant, insect repellent, etc.).

#### structure



## **CW-400 Automatic Check Weight Machine**



Application: The machine is mainly suitable for detection of large weight or volume products, especially suitable for testing the whole cartons whether they lack some products or not, such as: lack of bottle, box, lack of single item,, lack of bags, cans etc.

## structure

Address: BUILDING 3, NO. 9, Email: coso06@cosoar.com



## CW-500 Automatic Check Weight Machine for Heavy-weight Products



Application: The machine is mainly suitable for detection of large weight or volume products, especially suitable for testing the whole cartons whether they lack some products or not, such as: lack of bottle, box, lack of single item,, lack of bags, cans etc.

## **Structure**









## CW-600 Automatic Check Weight Machine for Heavy-weight Products



Application: The machine is mainly suitable for detection of large weight or volume products, especially suitable for testing the whole cartons whether they lack some products or not, such as: lack of bottle, box, lack of single item,, lack of bags, cans etc.

## Structure







# **Customer Case**

## **Provide Customization Service**

Suitable for packaging products in bags, sachets, boxes, bottles, jars, cans, cartons, etc.





# Verification of Compliance

MK22120070-P01S01 Verification No.:

Dongguan Coso Electronic Tech Co., Ltd Name and address of

Building 3, No. 9, Yinkai West Road, Dongcheng District, Dongguan, **Applicant** 

Guangdong, China

Dongguan Coso Electronic Tech Co., Ltd Name and address of