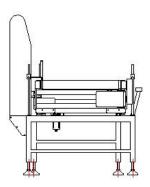

#### structure

## **CW-200 Automatic Check Weight Machine**

Application: The machine is suitable for checking lightweight products whose single weight accords with standard, specially suitable for electronic, pharmaceutical, food, beverage, health care products, daily chemical, light industry, agricultural and sideline products industry etc. For example, in food industry, checkweigher can be used in conditioning products, pastries, sausages, instant noodles, frozen food, food additives, pigments, modification agent, preservatives etc.