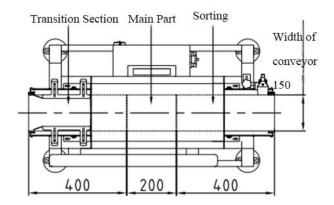

## **Basic Parameters of Check Weight Machine**

| Model                                 |        | CW-120                                   | CW-150      | CW-200      | CW-300     | CW-400     | CW-500     | CW-600     |
|---------------------------------------|--------|------------------------------------------|-------------|-------------|------------|------------|------------|------------|
| Single Weighing Scope                 |        | ≤20g                                     | ≤200g       | ≤1000g      | ≤3000g     | ≤20kg      | ≤40kg      | ≤40kg      |
| Accuracy                              |        | ±0.2g                                    | ±0.2g~±0.5g | ±0.3g~±1g   | ±0.5g~±3g  | ±1g~±5g    | ±5g~±20g   | ±5g~±20g   |
| Minimum scale                         |        | 0.01g                                    | 0.1g        | 0.1g        | 0.1g       | 1g         | 1g         | 1g         |
| Conveying Speed                       |        | ≤30m/min                                 | 40~70m/min  | 60~90m/min  | 60~90m/min | 30~60m/min | 25~50m/min | 25~50m/min |
| Max Speed                             |        | 100 pcs/min                              | 200 pcs/min | 160 pcs/min | 80 pcs/min | 60 pcs/min | 40 pcs/min | 35 pcs/min |
| Products                              | Length | ≤50mm                                    | ≤150mm      | ≤300mm      | ≤300mm     | ≤500mm     | ≤650mm     | ≤650mm     |
| to be<br>weighed                      | Width  | ≤50mm                                    | ≤120mm      | ≤180mm      | ≤270mm     | ≤350mm     | ≤440mm     | ≤530mm     |
| Conveyor                              | Length | 250mm                                    | 200mm/300mm | 400mm       | 450mm      | 620mm      | 1075mm     | 1200mm     |
| Belt's size<br>of<br>Checkwei<br>gher | Width  | 120mm                                    | 150mm       | 210mm       | 300mm      | 400mm      | 490mm      | 600mm      |
| Rated Power                           |        | 0.1KW                                    | 0.1KW       | 0.15KW      | 0.4KW      | 0.4KW      | 0.4KW      | 0.4KW      |
| Power Supply                          |        | AC220V±10% 50HZ (60HZ)                   |             |             |            |            |            |            |
| Rejection                             |        | Air Blowing/Push Lever/Swing Arm         |             |             |            |            |            |            |
| Controlling System                    |        | High Speed A/D Sample Controller         |             |             |            |            |            |            |
| Operating Panel                       |        | Touch Screen                             |             |             |            |            |            |            |
| Preset Products'                      |        | 99                                       |             |             |            |            |            |            |
| Operating Direction                   |        | Facing Machine, from Left to Right       |             |             |            |            |            |            |
| External Gas Source                   |        | 0.6-1Mpa                                 |             |             |            |            |            |            |
| Interface of Air<br>Pressure          |        | Φ8mm                                     |             |             |            |            |            |            |
| Working<br>Environment                |        | Temperature: 0°C~40°C, Humidity: 30%~95% |             |             |            |            |            |            |
| Material of Machine                   |        | SUS304                                   |             |             |            |            |            |            |
|                                       |        |                                          |             |             |            |            |            |            |