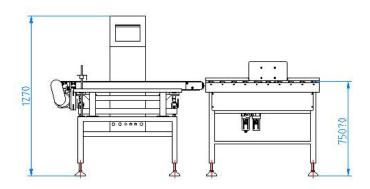

,, lack of bags, cans etc.

## structure

Address: BUILDING 3, NO. 9, Email: coso06@cosoar.com



## CW-500 Automatic Check Weight Machine for Heavy-weight Products



Application: The machine is mainly suitable for detection of large weight or volume products, especially suitable for testing the whole cartons whether they lack some products or not, such as: lack of bottle, box, lack of single item,, lack of bags, cans etc.

## **Structure**









## CW-600 Automatic Check Weight Machine for Heavy-weight Products



Application: The machine is mainly suitable for detection of large weight or volume products, especially suitable for testing the whole cartons whether they lack some products or not, such as: lack of bottle, box, lack of single item,, lack of bags, cans etc.

## Structure







# **Customer Case**

## **Provide Customization Service**

Suitable for packaging products in bags, sachets, boxes, bottles, jars, cans, cartons, etc.





# Verification of Compliance

MK22120070-P01S01 Verification No.:

Dongguan Coso Electronic Tech Co., Ltd Name and address of

Building 3, No. 9, Yinkai West Road, Dongcheng District, Dongguan, **Applicant** 

Guangdong, China

Dongguan Coso Electronic Tech Co., Ltd Name and address of

Building 3, No. 9, Yinkai West Road, Dongcheng District, Dongguan, Manufacturer:

Guangdong, China

Product name: Check Weigher

Rated: 100-240V~, 50/60Hz, 120W

CW200, CW100, CW120, CW150, CW300, CW400, CW500, CW600, Product model(s):

CW700, CW800, CW900, CW1000+

Product trademark:

This verification confirms that the product meets the requireme