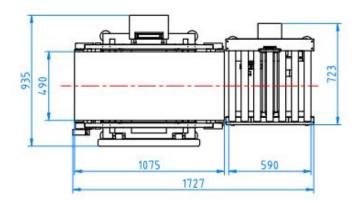

## **Basic Parameters of Check Weight Machine**

| Model                                 |        | CW-120                                   | CW-150      | CW-200      | CW-300     | CW-400     | CW-500     | CW-600     |
|---------------------------------------|--------|------------------------------------------|-------------|-------------|------------|------------|------------|------------|
| Single Weighing Scope                 |        | ≤20g                                     | ≤200g       | ≤1000g      | ≤3000g     | ≤20kg      | ≤40kg      | ≤40kg      |
| Accuracy                              |        | ±0.2g                                    | ±0.2g~±0.5g | ±0.3g~±1g   | ±0.5g~±3g  | ±1g~±5g    | ±5g~±20g   | ±5g~±20g   |
| Minimum scale                         |        | 0.01g                                    | 0.1g        | 0.1g        | 0.1g       | 1g         | 1g         | 1g         |
| Conveying Speed                       |        | ≤30m/min                                 | 40~70m/min  | 60~90m/min  | 60~90m/min | 30~60m/min | 25~50m/min | 25~50m/min |
| Max Speed                             |        | 100 pcs/min                              | 200 pcs/min | 160 pcs/min | 80 pcs/min | 60 pcs/min | 40 pcs/min | 35 pcs/min |
| Products                              | Length | ≤50mm                                    | ≤150mm      | ≤300mm      | ≤300mm     | ≤500mm     | ≤650mm     | ≤650mm     |
| to be<br>weighed                      | Width  | ≤50mm                                    | ≤120mm      | ≤180mm      | ≤270mm     | ≤350mm     | ≤440mm     | ≤530mm     |
| Conveyor                              | Length | 250mm                                    | 200mm/300mm | 400mm       | 450mm      | 620mm      | 1075mm     | 1200mm     |
| Belt's size<br>of<br>Checkwei<br>gher | Width  | 120mm                                    | 150mm       | 210mm       | 300mm      | 400mm      | 490mm      | 600mm      |
| Rated Power                           |        | 0.1KW                                    | 0.1KW       | 0.15KW      | 0.4KW      | 0.4KW      | 0.4KW      | 0.4KW      |
| Power Supply                          |        | AC220V±10% 50HZ (60HZ)                   |             |             |            |            |            |            |
| Rejection                             |        | Air Blowing/Push Lever/Swing Arm         |             |             |            |            |            |            |
| Controlling System                    |        | High Speed A/D Sample Controller         |             |             |            |            |            |            |
| Operating Panel                       |        | Touch Screen                             |             |             |            |            |            |            |
| Preset Products'                      |        | 99                                       |             |             |            |            |            |            |
| Operating Direction                   |        | Facing Machine, from Left to Right       |             |             |            |            |            |            |
| External Gas Source                   |        | 0.6-1Mpa                                 |             |             |            |            |            |            |
| Interface of Air<br>Pressure          |        | Φ8mm                                     |             |             |            |            |            |            |
| Working<br>Environment                |        | Temperature: 0°C~40°C, Humidity: 30%~95% |             |             |            |            |            |            |
| Material of Machine                   |        | SUS304                                   |             |             |            |            |            |            |
|                                       |        |                                          |             |             |            |            |            |            |