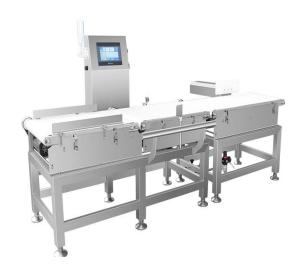

## CW150 Automatic Check Weight Machine

Application: The machine is suitable for checking lightweight products whose single weight accords with standard, specially suitable for electronic, pharmaceutical, food, beverage, health products, daily chemical, light industry, agricultural and sideline products industry etc. Also it can apply to pharmaceutical and health care products industry uses the checkweigher to test whether the tablets is more or less than the specified quantities, whether the powder packaged drug is more or less than the standard bags, whether the weight of liquid products meets the standard requirements; or the omission of drug attachments (such as instructions, desiccant, etc.).

#### structure