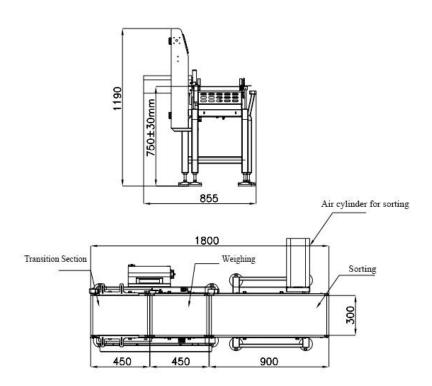

## **CW-400 Automatic Check Weight Machine**

Application: The machine is mainly suitable for detection of large weight or volume products, especially suitable for testing the whole cartons whether they lack some products or not, such as: lack of bottle, box, lack of single item,, lack of bags, cans etc.

## structure

Address: BUILDING 3, NO. 9, Email: coso06@cosoar.com