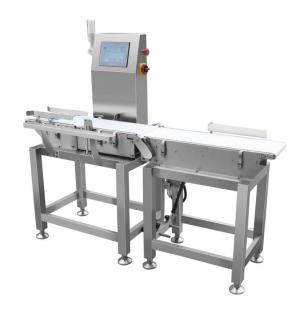

Checkweigher and weight sorting machines are widely used in pharmaceutical, food, chemical, plastic, cosmetics, beverage, health care products, electronic hardware and other industries. Checkweigher machines can check packing products' weight online whether their weights are overweight or less-weight to ensure the weight of products to meet standards. Weight sorting machine applies to food industry like seafood, aquatic product, fruit and vegetable, meat and poultry etc. It can weight and sort single product to specific classification or weight grade.

Weigh sorting machine is also called as dynamic checkweigher, weight sorter, online weighing scale. Checkweigher is automatic device that used to check the products' weight in automatic packing production line, and it can check unqualified products in a continuous working process whose weight doesn't accord with the standard weight we set. Also, the checkweigher can automatically sort and reject unqualified products.

Application: Checkweigher can be widely used in electronic hardware, pharmaceutical, food, chemical, beverage, health care products, printing, light industry, agricultural and sideline products, express logistics filed etc. It can check packing products' weight online whether their weights are overweight or less-weight, and feedback information to canned or packaging equipment; at the same time, check weight machine can check products' quantities or attachment whose package is bag, box, can, bottle, carton etc to see whether products lack something or not. Using checkweigher can ensure products' net weight, quantities accord with standard and requirements, enhance products' quality and integrity, save costs and avoid customers' complaints.