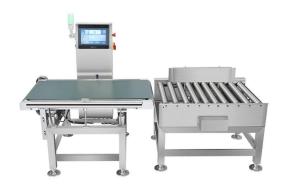

## **CW-400 Automatic Check Weight Machine**

Application: The machine is mainly suitable for detection of large weight or volume products, especially suitable for testing the whole cartons whether they lack some products or not, such as: lack of bottle, box, lack of single item,, lack of bags, cans etc.

## structure

Address: BUILDING 3, NO. 9, Email: coso06@cosoar.com