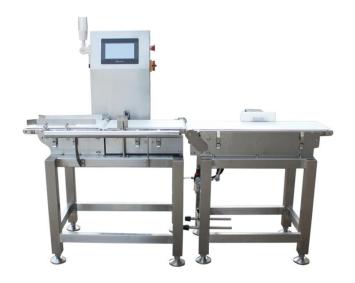

## CW150 Automatic Check Weight Machine

Application: The machine is suitable for checking lightweight products whose single weight accords with standard, specially suitable for electronic, pharmaceutical, food, beverage, health products, daily chemical, light industry, agricultural and sideline products industry etc. Also it can apply to pharmaceutical and health care products industry uses the checkweigher to test whether the tablets is more or less than the specified quantities, whether the powder packaged drug is more or less than the standard bags, whether the weight of liquid products meets the standard requirements; or the omission of drug attachments (such as instructions, desiccant, etc.).

#### structure