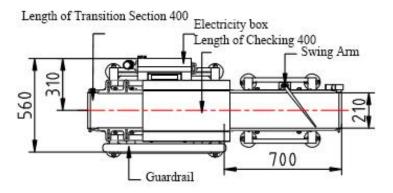

## **Specification**

## **Basic Parameters of Check Weight Machine**

| Model                                 |        | CW-120                                   | CW-150      | CW-200      | CW-300     | CW-400     | CW-500     | CW-600     |
|---------------------------------------|--------|------------------------------------------|-------------|-------------|------------|------------|------------|------------|
| Single Weighing Scope                 |        | ≤20g                                     | ≤200g       | ≤1000g      | ≤3000g     | ≤20kg      | ≤40kg      | ≤40kg      |
| Accuracy                              |        | ±0.2g                                    | ±0.2g~±0.5g | ±0.3g~±1g   | ±0.5g~±3g  | ±1g~±5g    | ±5g~±20g   | ±5g~±20g   |
| Minimum scale                         |        | 0.01g                                    | 0.1g        | 0.1g        | 0.1g       | 1g         | 1g         | 1g         |
| Conveying Speed                       |        | ≤30m/min                                 | 40~70m/min  | 60~90m/min  | 60~90m/min | 30~60m/min | 25~50m/min | 25~50m/min |
| Max Speed                             |        | 100 pcs/min                              | 200 pcs/min | 160 pcs/min | 80 pcs/min | 60 pcs/min | 40 pcs/min | 35 pcs/min |
| Products                              | Length | ≤50mm                                    | ≤150mm      | ≤300mm      | ≤300mm     | ≤500mm     | ≤650mm     | ≤650mm     |
| to be<br>weighed                      | Width  | ≤50mm                                    | ≤120mm      | ≤180mm      | ≤270mm     | ≤350mm     | ≤440mm     | ≤530mm     |
| Conveyor                              | Length | 250mm                                    | 200mm/300mm | 400mm       | 450mm      | 620mm      | 1075mm     | 1200mm     |
| Belt's size<br>of<br>Checkwei<br>gher | Width  | 120mm                                    | 150mm       | 210mm       | 300mm      | 400mm      | 490mm      | 600mm      |
| Rated Power                           |        | 0.1KW                                    | 0.1KW       | 0.15KW      | 0.4KW      | 0.4KW      | 0.4KW      | 0.4KW      |
| Power Supply                          |        | AC220V±10% 50HZ (60HZ)                   |             |             |            |            |            |            |
| Rejection                             |        | Air Blowing/Push Lever/Swing Arm         |             |             |            |            |            |            |
| Controlling System                    |        | High Speed A/D Sample Controller         |             |             |            |            |            |            |
| Operating Panel                       |        | Touch Screen                             |             |             |            |            |            |            |
| Preset Products'                      |        | 99                                       |             |             |            |            |            |            |
| Operating Direction                   |        | Facing Machine, from Left to Right       |             |             |            |            |            |            |
| External Gas Source                   |        | 0.6-1Mpa                                 |             |             |            |            |            |            |
| Interface of Air<br>Pressure          |        | Φ8mm                                     |             |             |            |            |            |            |
| Working<br>Environment                |        | Temperature: 0°C~40°C, Humidity: 30%~95% |             |             |            |            |            |            |
| Material of Machine                   |        | SUS304                                   |             |             |            |            |            |            |
|                                       |        |                                          |             |             |            |            |            |            |