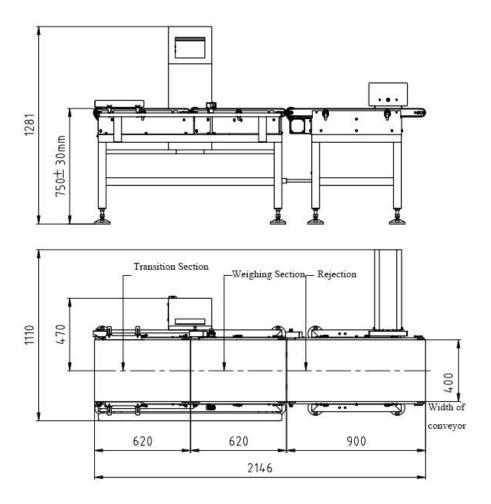

## CW150 Automatic Check Weight Machine

Application: The machine is suitable for checking lightweight products whose single weight accords with standard, specially suitable for electronic, pharmaceutical, food, beverage, health products, daily chemical, light industry, agricultural and sideline products industry etc. Also it can apply to pharmaceutical and health care products industry uses the checkweigher to test whether the tablets is more or less than the specified quantities, whether the powder packaged drug is more or less than the standard bags, whether the weight of liquid products meets the standard requirements; or the omission of drug attachments (such as instructions, desiccant, etc.).

#### structure