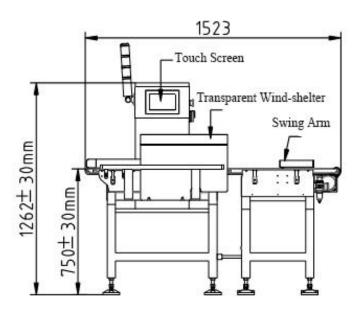

## **Specification**

## **Basic Parameters of Check Weight Machine**

| Model                                 |        | CW-120                                   | CW-150      | CW-200      | CW-300     | CW-400     | CW-500     | CW-600     |
|---------------------------------------|--------|------------------------------------------|-------------|-------------|------------|------------|------------|------------|
| Single Weighing Scope                 |        | ≤20g                                     | ≤200g       | ≤1000g      | ≤3000g     | ≤20kg      | ≤40kg      | ≤40kg      |
| Accuracy                              |        | ±0.2g                                    | ±0.2g~±0.5g | ±0.3g~±1g   | ±0.5g~±3g  | ±1g~±5g    | ±5g~±20g   | ±5g~±20g   |
| Minimum scale                         |        | 0.01g                                    | 0.1g        | 0.1g        | 0.1g       | 1g         | 1g         | 1g         |
| Conveying Speed                       |        | ≤30m/min                                 | 40~70m/min  | 60~90m/min  | 60~90m/min | 30~60m/min | 25~50m/min | 25~50m/min |
| Max Speed                             |        | 100 pcs/min                              | 200 pcs/min | 160 pcs/min | 80 pcs/min | 60 pcs/min | 40 pcs/min | 35 pcs/min |
| Products                              | Length | ≤50mm                                    | ≤150mm      | ≤300mm      | ≤300mm     | ≤500mm     | ≤650mm     | ≤650mm     |
| to be<br>weighed                      | Width  | ≤50mm                                    | ≤120mm      | ≤180mm      | ≤270mm     | ≤350mm     | ≤440mm     | ≤530mm     |
| Conveyor                              | Length | 250mm                                    | 200mm/300mm | 400mm       | 450mm      | 620mm      | 1075mm     | 1200mm     |
| Belt's size<br>of<br>Checkwei<br>gher | Width  | 120mm                                    | 150mm       | 210mm       | 300mm      | 400mm      | 490mm      | 600mm      |
| Rated Power                           |        | 0.1KW                                    | 0.1KW       | 0.15KW      | 0.4KW      | 0.4KW      | 0.4KW      | 0.4KW      |
| Power Supply                          |        | AC220V±10% 50HZ (60HZ)                   |             |             |            |            |            |            |
| Rejection                             |        | Air Blowing/Push Lever/Swing Arm         |             |             |            |            |            |            |
| Controlling System                    |        | High Speed A/D Sample Controller         |             |             |            |            |            |            |
| Operating Panel                       |        | Touch Screen                             |             |             |            |            |            |            |
| Preset Products'                      |        | 99                                       |             |             |            |            |            |            |
| Operating Direction                   |        | Facing Machine, from Left to Right       |             |             |            |            |            |            |
| External Gas Source                   |        | 0.6-1Mpa                                 |             |             |            |            |            |            |
| Interface of Air<br>Pressure          |        | Φ8mm                                     |             |             |            |            |            |            |
| Working<br>Environment                |        | Temperature: 0°C~40°C, Humidity: 30%~95% |             |             |            |            |            |            |
| Material of Machine                   |        | SUS304                                   |             |             |            |            |            |            |
|                                       |        |                                          |             |             |            |            |            |            |