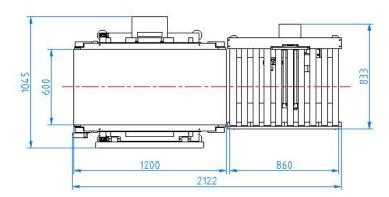

## **Basic Parameters of Check Weight Machine**

| Model                                 |        | CW-120                                   | CW-150      | CW-200      | CW-300     | CW-400     | CW-500     | CW-600     |
|---------------------------------------|--------|------------------------------------------|-------------|-------------|------------|------------|------------|------------|
| Single Weighing Scope                 |        | ≤20g                                     | ≤200g       | ≤1000g      | ≤3000g     | ≤20kg      | ≤40kg      | ≤40kg      |
| Accuracy                              |        | ±0.2g                                    | ±0.2g~±0.5g | ±0.3g~±1g   | ±0.5g~±3g  | ±1g~±5g    | ±5g~±20g   | ±5g~±20g   |
| Minimum scale                         |        | 0.01g                                    | 0.1g        | 0.1g        | 0.1g       | 1g         | 1g         | 1g         |
| Conveying Speed                       |        | ≤30m/min                                 | 40~70m/min  | 60~90m/min  | 60~90m/min | 30~60m/min | 25~50m/min | 25~50m/min |
| Max Speed                             |        | 100 pcs/min                              | 200 pcs/min | 160 pcs/min | 80 pcs/min | 60 pcs/min | 40 pcs/min | 35 pcs/min |
| Products                              | Length | ≤50mm                                    | ≤150mm      | ≤300mm      | ≤300mm     | ≤500mm     | ≤650mm     | ≤650mm     |
| to be<br>weighed                      | Width  | ≤50mm                                    | ≤120mm      | ≤180mm      | ≤270mm     | ≤350mm     | ≤440mm     | ≤530mm     |
| Conveyor                              | Length | 250mm                                    | 200mm/300mm | 400mm       | 450mm      | 620mm      | 1075mm     | 1200mm     |
| Belt's size<br>of<br>Checkwei<br>gher | Width  | 120mm                                    | 150mm       | 210mm       | 300mm      | 400mm      | 490mm      | 600mm      |
| Rated Power                           |        | 0.1KW                                    | 0.1KW       | 0.15KW      | 0.4KW      | 0.4KW      | 0.4KW      | 0.4KW      |
| Power Supply                          |        | AC220V±10% 50HZ (60HZ)                   |             |             |            |            |            |            |
| Rejection                             |        | Air Blowing/Push Lever/Swing Arm         |             |             |            |            |            |            |
| Controlling System                    |        | High Speed A/D Sample Controller         |             |             |            |            |            |            |
| Operating Panel                       |        | Touch Screen                             |             |             |            |            |            |            |
| Preset Products'                      |        | 99                                       |             |             |            |            |            |            |
| Operating Direction                   |        | Facing Machine, from Left to Right       |             |             |            |            |            |            |
| External Gas Source                   |        | 0.6-1Mpa                                 |             |             |            |            |            |            |
| Interface of Air<br>Pressure          |        | Φ8mm                                     |             |             |            |            |            |            |
| Working<br>Environment                |        | Temperature: 0°C~40°C, Humidity: 30%~95% |             |             |            |            |            |            |
| Material of Machine                   |        | SUS304                                   |             |             |            |            |            |            |
|                                       |        |                                          |             |             |            |            |            |            |