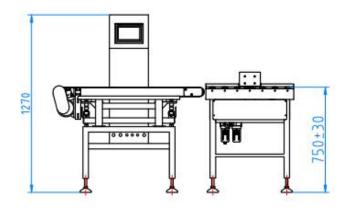

## **CW-400 Automatic Check Weight Machine**

Application: The machine is mainly suitable for detection of large weight or volume products, especially suitable for testing the whole cartons whether they lack some products or not, such as: lack of bottle, box, lack of single item,, lack of bags, cans etc.

## structure

Address: BUILDING 3, NO. 9, Email: coso06@cosoar.com