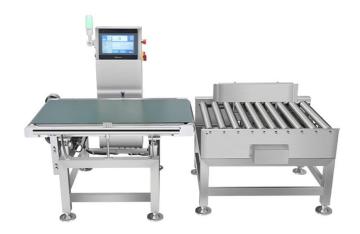

*CW-400 Automatic Check Weight Machine**



Application: The machine is mainly suitable for detection of large weight or volume products, especially suitable for testing the whole cartons whether they lack some products or not, such as: lack of bottle, box, lack of single item,, lack of bags, cans etc.

## structure

Address: BUILDING 3, NO. 9, Email: coso06@cosoar.com



## CW-500 Automatic Check Weight Machine for Heavy-weight Products



Application: The machine is mainly suitable for detection of large weight or volume products, especially suitable for testing the whole cartons whether they lack some products or not, such as: lack of bottle, box, lack of single item,, lack of bags, cans etc.

## **Structure**









## CW-600 Automatic Check Weight Machine for Heavy-weight Products



Application: The machine is mainly suitable for detection of large weight or volume products, especially suitable for testing the whole cartons whether they lack some products or not, such as: lack of bottle, box, lack of single item,, lack of bags, cans etc.

## Structure







# **Customer Case**

## **Provide Customization Service**

Suitable for packaging products in bags, sachets, boxes, bottles, jars, cans, cartons, etc.





# Verification of Compliance

MK22120070-P01S01 Verification No.:

Dongguan Coso Electronic Tech Co., Ltd Name and address of

Building 3, No. 9, Yinkai West Road, Dongcheng District, Dongguan, **Applicant** 

Guangdong, China

Dongguan Coso Electronic Tech Co., Ltd Name and address of

Building 3, No. 9, Yinkai West Road, Dongcheng District, Dongguan, Manufa