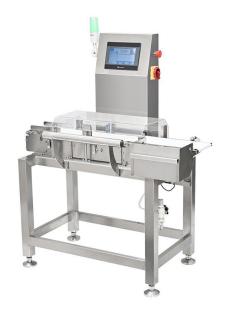

Checkweigher and weight sorting machines are widely used in pharmaceutical, food, chemical, plastic, cosmetics, beverage, health care products, electronic hardware and other industries. Checkweigher machines can check packing products' weight online whether their weights are overweight or less-weight to ensure the weight of products to meet standards. Weight sorting machine applies to food industry like seafood, aquatic product, fruit and vegetable, meat and poultry etc. It can weight and sort single product to specific classification or weight grade.

Weigh sorting machine is also called as dynamic checkweigher, weight sorter, online weighing scale. Checkweigher is automatic device that used to check the products' weight in automatic packing production line, and it can check unqualified products in a continuous working process whose weight doesn't accord with the standard weight we set. Also, the checkweigher can automatically sort and reject unqualified products.

Application: Checkweigher can be widely used in electronic hardware, pharmaceutical, food, chemical, beverage, health care products, printing, light industry, agricultural and sideline products, express logistics filed etc. It can check packing products' weight online whether their weights are overweight or less-weight, and feedback information to canned or packaging equipment; at the same time, check weight machine can check products' quantities or attachment whose package is bag, box, can, bottle, carton etc to see whether products lack something or not. Using checkweigher can ensure products' net weight, quantities accord with standard and requirements, enhance products' quality and integrity, save costs and avoid customers' complaints.