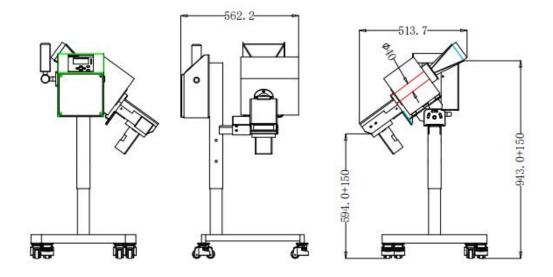

#### Drawing:

#### Structure

| specification parameters      |                              |
|-------------------------------|------------------------------|
| Item                          | parameter                    |
| Adjustable angle              | $30^{\circ} \sim 40^{\circ}$ |
| Input port size               | 200mm * 100mm                |
| Pipe diameter                 | Φ40mm                        |
| Sensitivity (without product) | FeΦ≧0.3mm                    |
|                               | Non-Fe $\Phi \ge 0.5$ mm     |
|                               | $SUS\Phi \ge 0.5mm$          |
| Power supply                  | Single phase 220V 50/60Hz.   |
| Material                      | SUS 304                      |
|                               | 1                            |