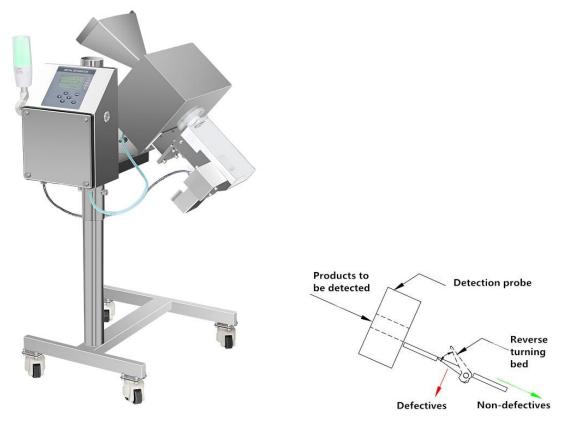

#### Drawing:

## Application

It is applicable to the pharmaceutical industry, such as tablets, capsules, pills etc.

# **Product features**

1. Processing speed can reach about 15000 pellets per minute (Depend on product's size)

2. It can handle a variety of categories of drugs, in order to save space, it take a more compact frame design