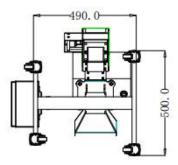

#### Drawing:

#### Structure

| specification parameters      |                              |
|-------------------------------|------------------------------|
| Item                          | parameter                    |
| Adjustable angle              | $30^{\circ} \sim 40^{\circ}$ |
| Input port size               | 200mm * 100mm                |
| Pipe diameter                 | Φ40mm                        |
| Sensitivity (without product) | FeΦ≧0.3mm                    |
|                               | Non-Fe $\Phi \ge 0.5$ mm     |
|                               | $SUS\Phi \ge 0.5mm$          |
| Power supply                  | Single phase 220V 50/60Hz.   |
| Material                      | SUS 304                      |
|                               | 1                            |