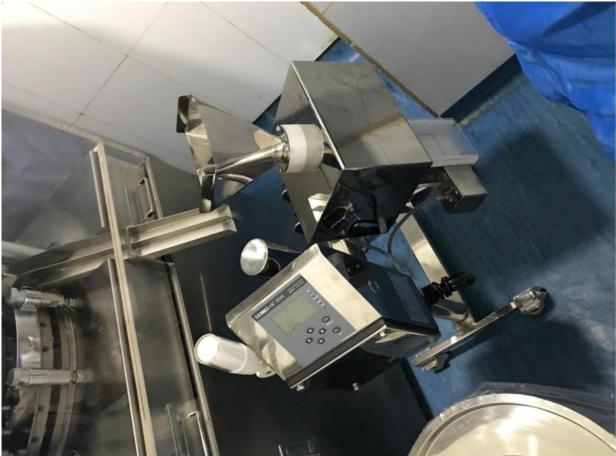

|
| Pipe diameter                 | Φ40mm                        |
| Sensitivity (without product) | FeΦ≧0.3mm                    |
|                               | Non-Fe $\Phi \ge 0.5$ mm     |
|                               | $SUS\Phi \ge 0.5mm$          |
| Power supply                  | Single phase 220V 50/60Hz.   |
| Material                      | SUS 304                      |
|                               | 1                            |

#### **Specification parameters**

Notes: The sensitivity in the table is the test block falling freely through the detection of the pipeline, the actual detection sensitivity may be different according the characteristics of the product or the working environment, it should be based on the actual detection sensitivity;







## **CE Certificate:**



| Product model(s): PEC2005G2, PEC2005G3 Product trademark: N/A                                                                                                                                                                                                                                                                                                                                                                                                                                                                        |                                                           |                                                                                  |
|-----------------------------------------------------------------------------------------------------------