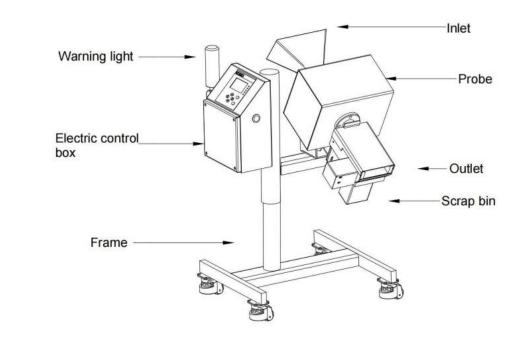

#### Drawing:

#### Structure

| specification parameters      |                              |
|-------------------------------|------------------------------|
| Item                          | parameter                    |
| Adjustable angle              | $30^{\circ} \sim 40^{\circ}$ |
| Input port size               | 200mm * 100mm                |
| Pipe diameter                 | Φ40mm                        |
| Sensitivity (without product) | FeΦ≧0.3mm                    |
|                               | Non-Fe $\Phi \ge 0.5$ mm     |
|                               | $SUS\Phi \ge 0.5mm$          |
| Power supply                  | Single phase 220V 50/60Hz.   |
| Material                      | SUS 304                      |
|                               | 1                            |

#### **Specification parameters**

Notes: The sensitivity in the table is the test block falling freely through the detection of the pipeline, the actual detection sensitivity may be different according the characteristics of the product or the working environment, it should be based on the actual detection sensitivity;