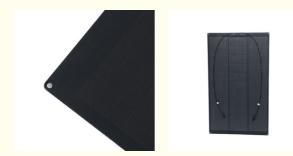

#### 2) Light-Weight&easy to install

It is only 0.1 inches(3mm) thick and weighs only 2.5kg.Compared with ordinary solar panels, semi-flexible solar panels are thinner and lighter. It can significantly reduce the cost of transportation. Meanwhile, with 6 stainless eyelets, It is also easy to install and remove because of their lightweight and flexible design.

#### 3) Waterproof&Dustproof

Its surface is made of ETFE and can be durable, anti-erosion, dustproof. Therefore, its surface is easy to clean. Waterproof IP65 rated junction box with diode can make charger safer when using outdoors.