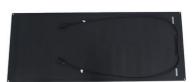

# ETFE Surface 100W Black Flexible Solar Panel for Off-grid

The ETFE Surface 100W Black Flexible Solar Panel is perfect for off-grid applications. Its lightweight and flexible design makes it ideal for curved surfaces like RVs, boats, and tents. The durable ETFE coating offers excellent weather resistance and UV protection, ensuring long-lasting performance. With high energy efficiency and easy installation, this panel is a reliable choice for outdoor adventures, camping, and remote power needs.

#### 1) Semi-Flexible

Semi-Flexible Solar Panels can be bending angle up to 30 degrees. It is capable of a wide range of applications and suitable for RV,car,caravans,boat,residential rooftop,yachts,tents,camper,trailers,cabins and other irregular curved surfaces.

#### 2) Light-Weight&easy to install

It is only 0.1 inches(3mm) thick and weighs only 2.5kg.Compared with ordinary solar panels, semi-flexible solar panels are thinner and lighter. It can significantly reduce the cost of transportation. Meanwhile, with 6 stainless eyelets, It is also easy to install and remove because of their lightweight and flexible design.