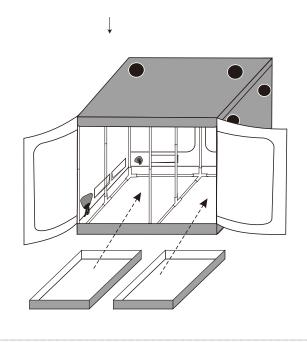

## **COMPONENTS**

(A) Tent, (B) Floor Tray, (C) Filter Straps, (D-F) Corner Adapter, (1-5) Framework Support

| 0 | 9 pcs  |
|---|--------|
|   | 9 pcs  |
|   | 20 pcs |
|   |        |

Insert every tube to the bottom of connector.