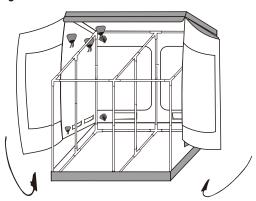

## STEP 3

Then pull the bottom of tent shell to cover the base of tent frame propertly.

Put all hanging bars on the top of frame.