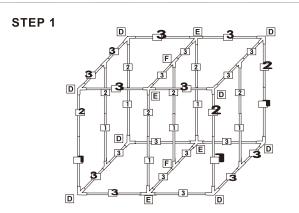

## **COMPONENTS**

(A) Tent, (B) Floor Tray, (C) Filter Straps, (D-F) Corner Adapter, (1-5) Framework Support

| 0 | 9 pcs  |
|---|--------|
|   | 9 pcs  |
|   | 20 pcs |
|   |        |

Insert every tube to the bottom of connector.

Or the tent shell will be teared !!!