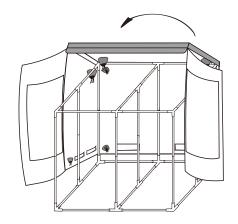

## STEP 2

Unzip all zippers of the tent cover all the way.

First pull up the top of tent shell on the frame make sure all corners are squarely in place. Having a helper makes this process easier.