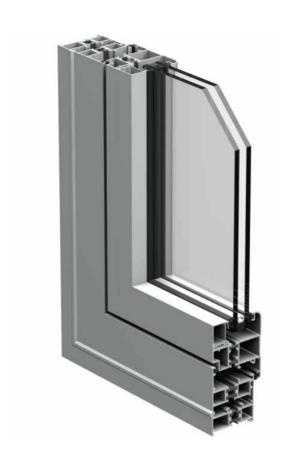

### **55 Series Tilt & Turn Window**

#### | Technical Data

| Profile thickness | 1.4mm                                          |
|-------------------|------------------------------------------------|
| Color             | Outdoor deep grey/coffee ,Metal grey indoor    |
| Glass             | 5mm+15A+5mm Hollow tempered glass              |
| Accessories       | German import handle, SIEGENIA locking system  |
| Insulation strip  | Domestic brand ; width: 14.8mm                 |
| Opening style     | Fixed,Tilt & Turn                              |
| Screen            | Independent inward screen, Material: Polyester |

#### | Performance

| Water tightness  | 700Pa          |
|------------------|----------------|
| Air tightness    | 2.0m³/(m² * h) |
| Wind resistance  | 2.8Kpa         |
| Sound insulation | 35dB           |
| Heat Insulation  | 2.0W/m²K       |