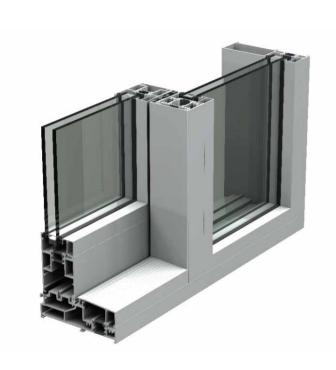

# **145 Series Lift Sliding Door**

#### | Technical Data

| 2.0mm                                         |
|-----------------------------------------------|
| Outdoor deep grey/coffee ,Metal grey indoor   |
| 6mm+12A+6mm Hollow tempered glass             |
| Belgium import handle, SOBINCO locking system |
| Ensinger ; width: 22mm                        |
| Double-side Lift Sliding                      |
|                                               |

#### | Performance

| 700Pa          |
|----------------|
| 1.5m³/(m² * h) |
| 2.8Kpa         |
| 35dB           |
| 2.0W/m²K       |
|                |

Page | **26 25** | Page