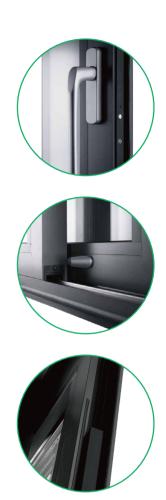

#### | Technical Data

| Profile thickness | 1.4mm                                          |
|-------------------|------------------------------------------------|
| Color             | Outdoor deep grey/coffee ,Metal grey indoor    |
| Glass             | 5mm+15A+5mm Hollow tempered glass              |
| Accessories       | German import handle, SIEGENIA locking system  |
| Insulation strip  | Domestic brand ; width: 14.8mm                 |
| Opening style     | Fixed,Tilt & Turn                              |
| Screen            | Independent inward screen, Material: Polyester |

#### | Performance

| Water tightness  | 700Pa          |
|------------------|----------------|
| Air tightness    | 2.0m³/(m² * h) |
| Wind resistance  | 2.8Kpa         |
| Sound insulation | 35dB           |
| Heat Insulation  | 2.0W/m²K       |