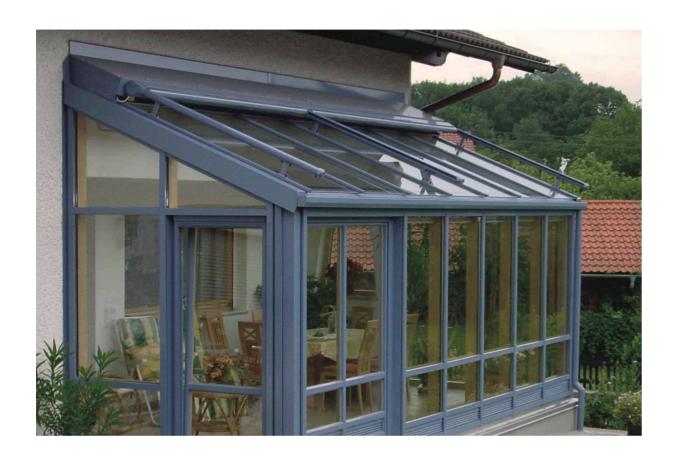

# Sunlight Room

### Simple Sunlight Room

#### | Technical Data

| Profile Surface | Powder Spraying                                                               |
|-----------------|-------------------------------------------------------------------------------|
| Color           | Deep gray/Coffee                                                              |
| Thickness       | 2.0mm                                                                         |
| Glass           | Laminated hollow glass 5mm (Low-e)+12A+5mm+0.76pvb+5mm Laminated hollow glass |
|                 | With aluminum alloy sink and downpipe                                         |
| Roof slope      | 2%~5%                                                                         |
| Application     | Small slope Sunlight rooms                                                    |
| Column          | 100*40 / 120*50 optional based on the actual span and load-bearing            |
|                 | Electric skylight window optional                                             |