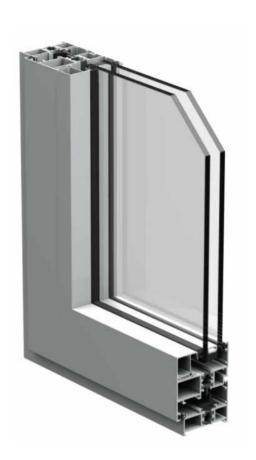

### **55 Series Tilt & Turn Window**

#### | Technical Data

| Profile thickness | 1.4mm                                          |
|-------------------|------------------------------------------------|
| Color             | Outdoor deep grey/coffee ,Metal grey indoor    |
| Glass             | 5mm+15A+5mm Hollow tempered glass              |
| Accessories       | German import handle, SIEGENIA locking system  |
| Insulation strip  | Domestic brand ; width: 14.8mm                 |
| Opening style     | Fixed,Tilt & Turn                              |
| Screen            | Independent inward screen, Material: Polyester |

#### | Performance

| Water tightness  | 700Pa          |
|------------------|----------------|
| Air tightness    | 2.0m³/(m² * h) |
| Wind resistance  | 2.8Kpa         |
| Sound insulation | 35dB           |
| Heat Insulation  | 2.0W/m²K       |