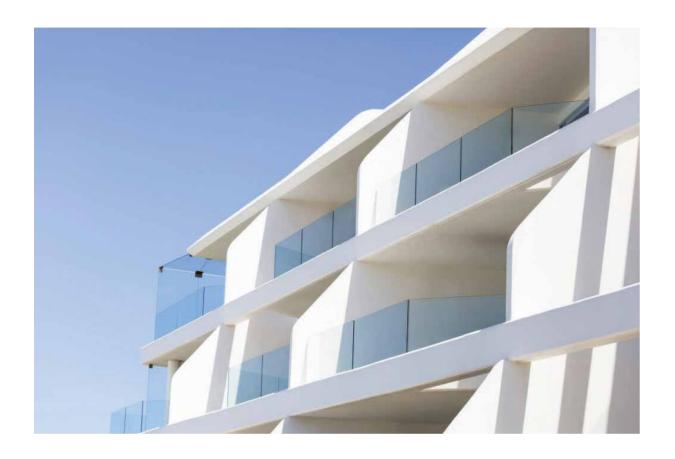

# / Bulastrade/ Canopy

### Glass Balustrade

#### | Technical Data

| Profile visible width | 151mm                                      |
|-----------------------|--------------------------------------------|
| Glass embedding depth | 100mm                                      |
| Glass specification   | 2.10+1.52pvb+10mm laminated tempered glass |