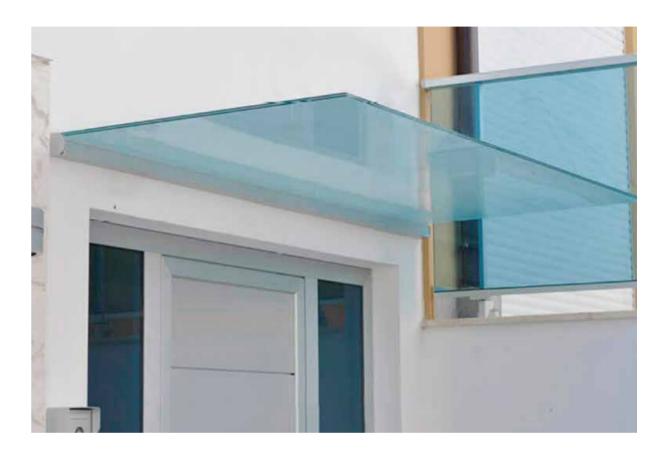

### **Glass Canopy**

#### | Technical Data

| Profile visible width | 122mm                                      |
|-----------------------|--------------------------------------------|
| Glass embedding depth | 122mm                                      |
| Glass specification   | 1.10+1.52pvb+10mm laminated tempered glass |
| Slope                 | 2.3° (standard)                            |