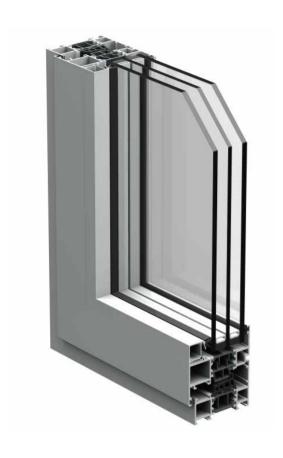

### **65 Series Tilt & Turn Window**

#### I Technical Data

| Profile thickness | 1.8mm                                         |
|-------------------|-----------------------------------------------|
| Color             | Deep grey/coffee outdoor,Metal grey indoor    |
| Glass             | 5mm+16A+5mm Hollow tempered glass             |
| Accessories       | German import handle, SIEGENIA locking system |
| Insulation strip  | Domestic brand ; width: 24mm                  |
| Opening style     | Fixed,Tilt & Turn                             |
| Screen            | Integrated inward screen, Material: Polyester |
|                   |                                               |

#### | Performance

| 1.5m³/(m² * h) |
|----------------|
| 3.5Kpa         |
| 35dB           |
| 1.8W/m²K       |
|                |