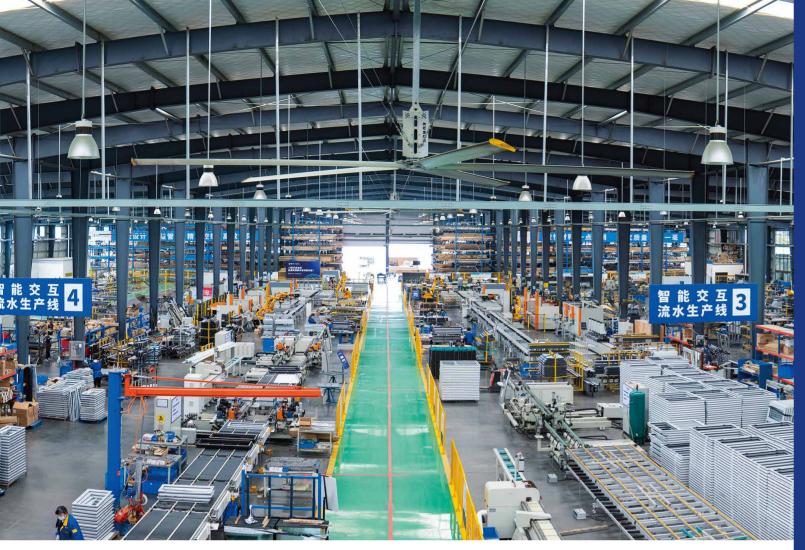

The company covers an area of 55 acres, owns a 13000 square meters large span steel structure standard workshop, our annual capacity exceeds one million square meters of aluminum alloy doors and Windows curtain wall, Equiped with a full set of MES intelligent interactive production line, WCS unmanned intelligent, The main products is Aluminium alloy doors and Windows, curtain walls, sunlight rooms, awnings, guardrail and so on.

# Intelligence production

### **Annual Production exceeds**

1 million square meters,

which can meet the mass production and customized production for customers.

02

Production planning Material Production execution Quality control