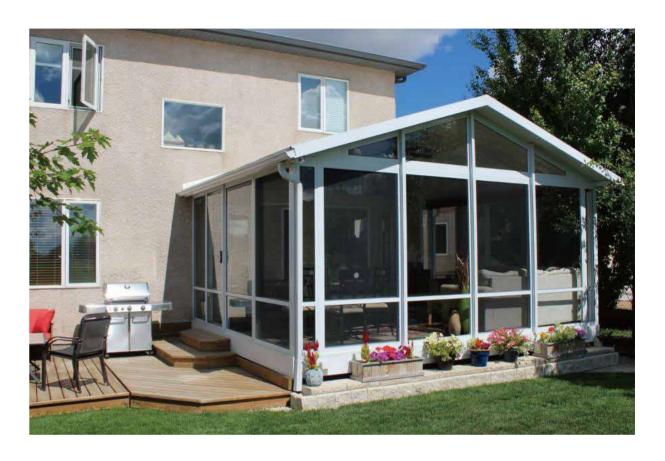

# Sunlight Room

### System Sunlight Room

#### | Technical Data

| Profile Surface | Powder Spraying                                                 |
|-----------------|-----------------------------------------------------------------|
| Color           | Metal deep gray                                                 |
| Thickness       | 3.0mm                                                           |
| Glass           | 5mm (Low-e)+12A+5mm+0.76pvb+5mm Laminated hollow glass          |
|                 | With aluminum alloy sink and downpipe;                          |
| Roof slope      | 2%~70%                                                          |
| Application     | Large slope Sunlight rooms , Single /Double side slope optional |
|                 |                                                                 |