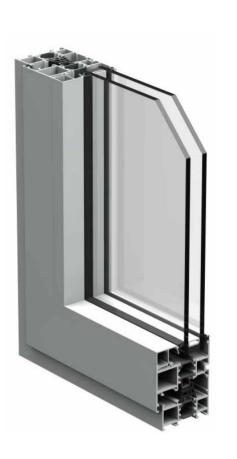

# / Window

### **55 Series Tilt & Turn Window**

#### | Technical Data

| Profile thickness | 1.4mm                                          |
|-------------------|------------------------------------------------|
| Color             | Outdoor deep grey/coffee ,Metal grey indoor    |
| Glass             | 5mm+15A+5mm Hollow tempered glass              |
| Accessories       | German import handle, SIEGENIA locking system  |
| Insulation strip  | Domestic brand ; width: 14.8mm                 |
| Opening style     | Fixed,Tilt & Turn                              |
| Screen            | Independent inward screen, Material: Polyester |

#### | Performance

| Water tightness  | 700Pa          |
|------------------|----------------|
| Air tightness    | 2.0m³/(m² * h) |
| Wind resistance  | 2.8Kpa         |
| Sound insulation | 35dB           |
| Heat Insulation  | 2.0W/m²K       |