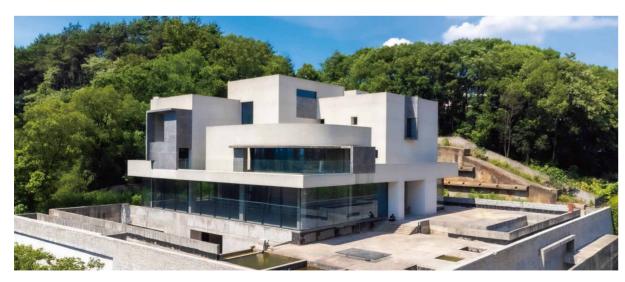

#### Heshun Mansion

Designed by the internationally renowned Neri&Hu Design & Research Office, it features a minimalist style with grey and white , low-key and luxury.