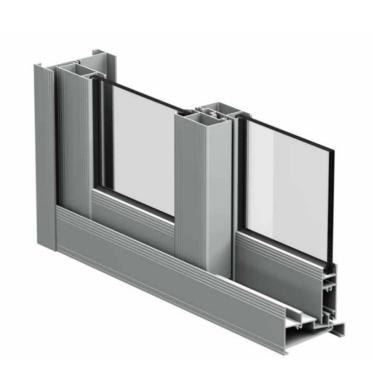

# **130 Series Lift Sliding Door**

#### | Technical Data

| Profile thickness | 2.0mm                                         |
|-------------------|-----------------------------------------------|
| Color             | Outdoor Deep grey/Coffee ,Metal grey Indoor   |
| Glass             | 6mm+12A+6mm Hollow tempered glass             |
| Accessories       | Belgium import handle, SOBINCO locking system |
| Insulation strip  | Ensinger ; width: 22mm                        |
| Opening style     | Fixed, Single-side Lift Sliding               |

#### | Performance

| Water tightness  | 700Pa          |
|------------------|----------------|
| Air tightness    | 1.5m³/(m² * h) |
| Wind resistance  | 2.5Kpa         |
| Sound insulation | 35dB           |
| Heat Insulation  | 2.0W/m²K       |