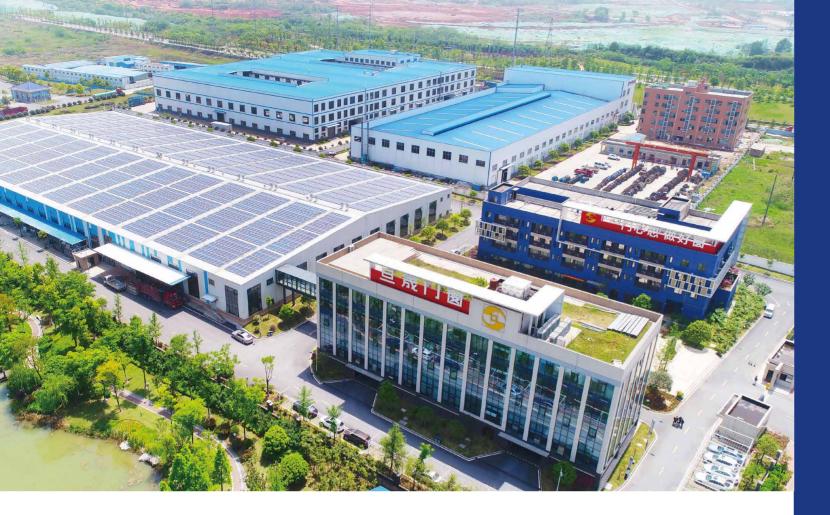

The company covers an area of 55 acres, owns a 13000 square meters large span steel structure standard workshop, our annual capacity exceeds one million square meters of aluminum alloy doors and Windows curtain wall, Equiped with a full set of MES intelligent interactive production line, WCS unmanned intelligent, The main products is Aluminium alloy doors and Windows, curtain walls, sunlight rooms, awnings, guardrail and so on.

# The Xingsha Industrial Base has been put into operation with semi-automatic or fully automated production manufacturing equipment, The annual capacity reached 1 million square meters, In 2017, Chinese domestic home decoration brand "GENAMO "was registered:

In 2016, The Xingsha Modern Production Base has been put into operation, all the production manufacturing equipment achieving semi-automatic or fully automated, software combined with equipment ,lays the firm foundation for intelligent transformation; The annual production capacity reached 1 million square meters. The company domestic high-quality residential decoration brand "GENAMO" System Doors and Windows" has been registered which can mutually empowered with engineering.