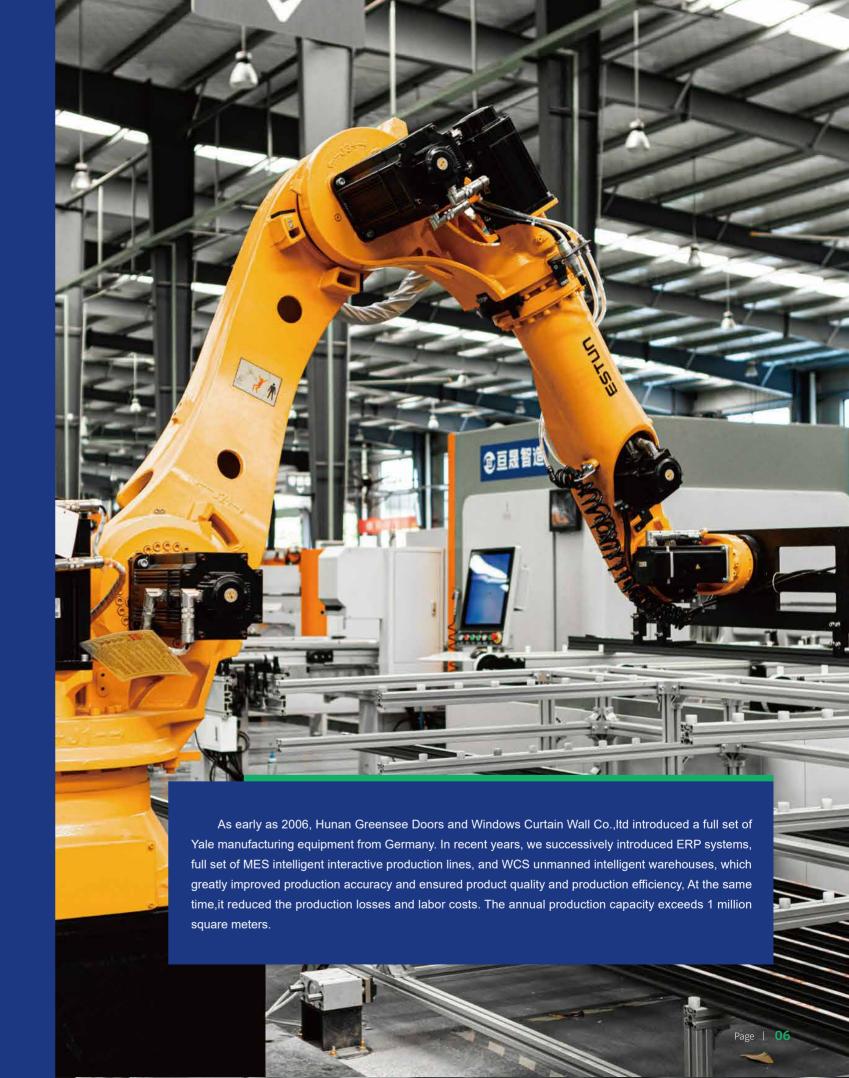

The company covers an area of 55 acres, owns a 13000 square meters large span steel structure standard workshop, our annual capacity exceeds one million square meters of aluminum alloy doors and Windows curtain wall, Equiped with a full set of MES intelligent interactive production line, WCS unmanned intelligent, The main products is Aluminium alloy doors and Windows, curtain walls, sunlight rooms, awnings, guardrail and so on.

# Introduce ERP system. Finished the transformation of production line

IWe have completed a three-year comprehensive intelligent upgrade and transformation of the production line with 5G and artificial intelligence. so is that we gained the reputation of a leading comprehensive enterprise of door and window in China that integrates research and development, intelligent production, marketing installation, and after-sales service.