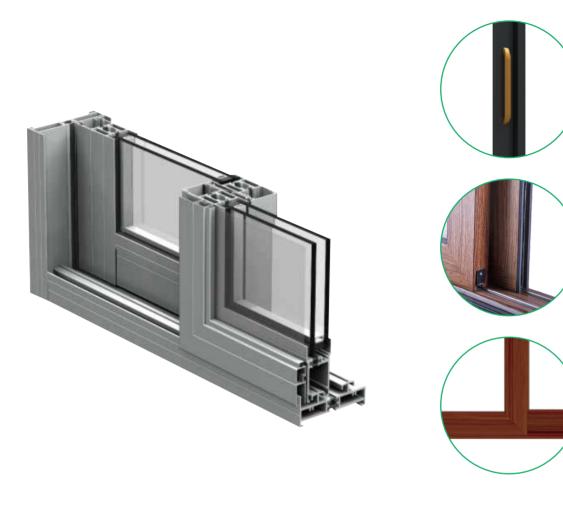

# **130 Series Lift Sliding Door**

#### | Technical Data

| Profile thickness | 2.0mm                                         |
|-------------------|-----------------------------------------------|
| Color             | Outdoor Deep grey/Coffee ,Metal grey Indoor   |
| Glass             | 6mm+12A+6mm Hollow tempered glass             |
| Accessories       | Belgium import handle, SOBINCO locking system |
| Insulation strip  | Ensinger ; width: 22mm                        |
| Opening style     | Fixed, Single-side Lift Sliding               |

#### | Performance

| Water tightness  | 700Pa          |
|------------------|----------------|
| Air tightness    | 1.5m³/(m² * h) |
| Wind resistance  | 2.5Kpa         |
| Sound insulation | 35dB           |
| Heat Insulation  | 2.0W/m²K       |