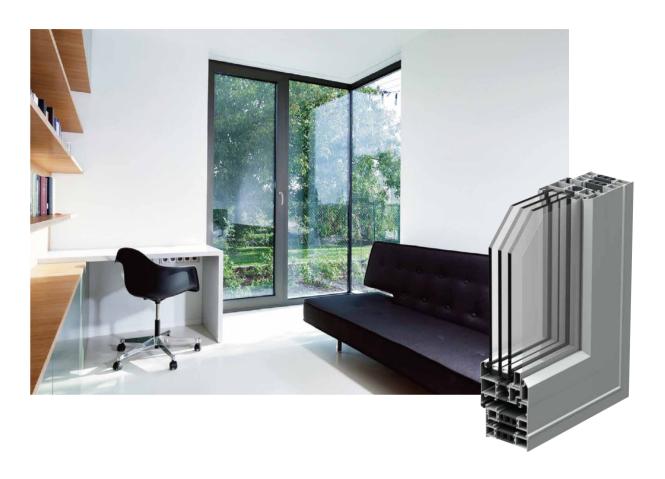

# / Window

### **55 Series Tilt & Turn Window**

#### | Technical Data

| Profile thickness | 1.4mm                                          |
|-------------------|------------------------------------------------|
| Color             | Outdoor deep grey/coffee ,Metal grey indoor    |
| Glass             | 5mm+15A+5mm Hollow tempered glass              |
| Accessories       | German import handle, SIEGENIA locking system  |
| Insulation strip  | Domestic brand ; width: 14.8mm                 |
| Opening style     | Fixed,Tilt & Turn                              |
| Screen            | Independent inward screen, Material: Polyester |

#### | Performance

| Water tightness  | 700Pa          |
|------------------|----------------|
| Air tightness    | 2.0m³/(m² * h) |
| Wind resistance  | 2.8Kpa         |
| Sound insulation | 35dB           |
| Heat Insulation  | 2.0W/m²K       |