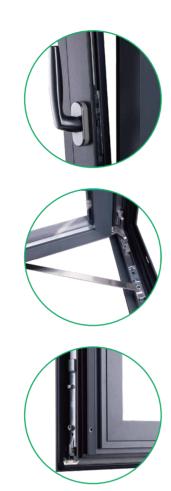

### **55 Series Tilt & Turn Window**

#### | Technical Data

| Profile thickness | 1.4mm                                          |
|-------------------|------------------------------------------------|
| Color             | Outdoor deep grey/coffee ,Metal grey indoor    |
| Glass             | 5mm+15A+5mm Hollow tempered glass              |
| Accessories       | German import handle, SIEGENIA locking system  |
| Insulation strip  | Domestic brand ; width: 14.8mm                 |
| Opening style     | Fixed,Tilt & Turn                              |
| Screen            | Independent inward screen, Material: Polyester |

#### | Performance

| Water tightness  | 700Pa          |
|------------------|----------------|
| Air tightness    | 2.0m³/(m² * h) |
| Wind resistance  | 2.8Kpa         |
| Sound insulation | 35dB           |
| Heat Insulation  | 2.0W/m²K       |