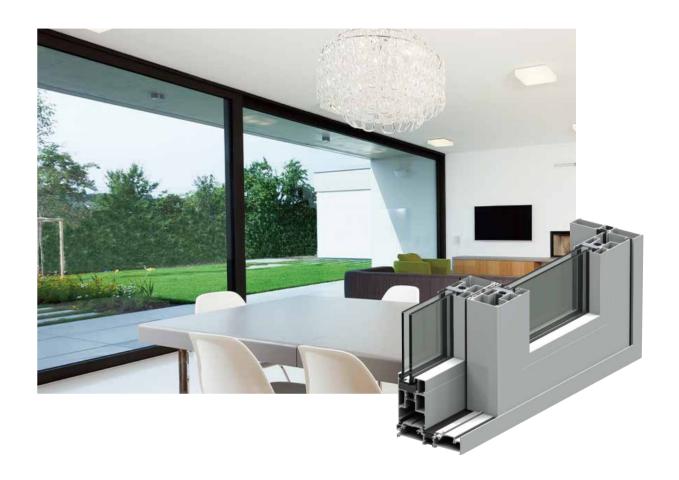

# **130 Series Lift Sliding Door**

#### | Technical Data

| Profile thickness | 2.0mm                                         |
|-------------------|-----------------------------------------------|
| Color             | Outdoor Deep grey/Coffee ,Metal grey Indoor   |
| Glass             | 6mm+12A+6mm Hollow tempered glass             |
| Accessories       | Belgium import handle, SOBINCO locking system |
| Insulation strip  | Ensinger ; width: 22mm                        |
| Opening style     | Fixed, Single-side Lift Sliding               |

#### | Performance

| Water tightness  | 700Pa          |
|------------------|----------------|
| Air tightness    | 1.5m³/(m² * h) |
| Wind resistance  | 2.5Kpa         |
| Sound insulation | 35dB           |
| Heat Insulation  | 2.0W/m²K       |