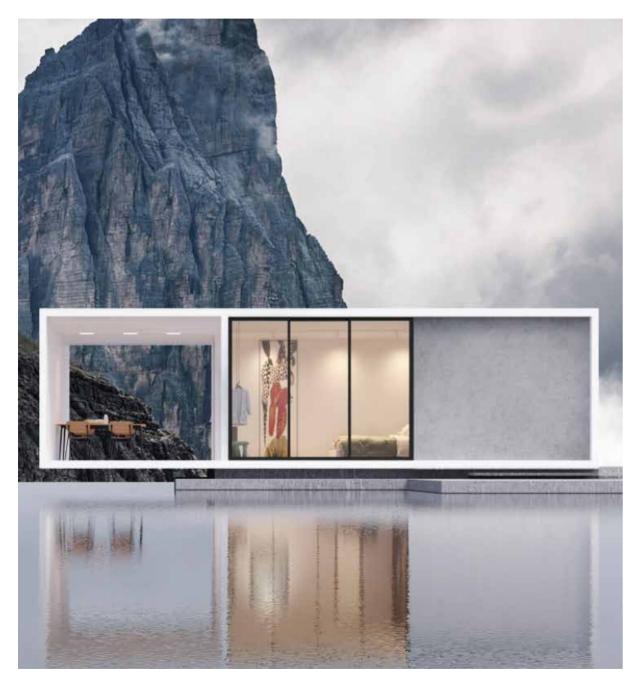

# **Prefabricated building**

#### **Module BOX 1**

Minimalist and efficient, make your home more Energy-saving and Environmental friendly.