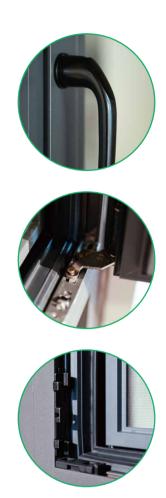

#### | Technical Data

| Profile thickness | 1.4mm                                          |
|-------------------|------------------------------------------------|
| Color             | Outdoor deep grey/coffee ,Metal grey indoor    |
| Glass             | 5mm+15A+5mm Hollow tempered glass              |
| Accessories       | German import handle, SIEGENIA locking system  |
| Insulation strip  | Domestic brand ; width: 14.8mm                 |
| Opening style     | Fixed,Tilt & Turn                              |
| Screen            | Independent inward screen, Material: Polyester |

#### | Performance

| Water tightness  | 700Pa          |
|------------------|----------------|
| Air tightness    | 2.0m³/(m² * h) |
| Wind resistance  | 2.8Kpa         |
| Sound insulation | 35dB           |
| Heat Insulation  | 2.0W/m²K       |