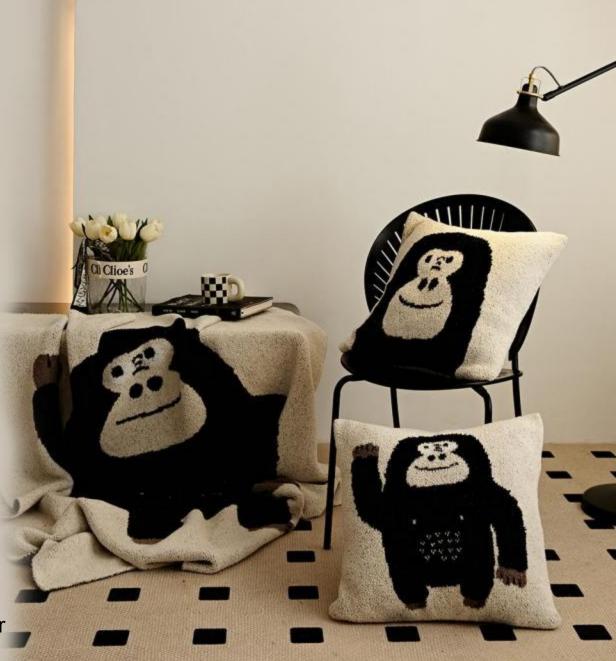

#### • Size : Blankets 13 0 \* 16 0 C M

- Cushion Cover 4 5 \* 4 5 C M
- Grams Weight : About 0 . 8 6kg/0 . 2 kg
- Material : All Cotton
- Color: Black, Embroidered Red, Jade Purple

### **Features and Benefits**

Knitted blankets, also known as multifunctional blankets (airconditioning blankets), are also used by many designers for soft furnishing or photography props. They can be used on sofas, bedrooms, cars, offices, camping, etc.

Cotton material has a better drape when in contact with human skin, and the coverage is more skin-friendly. The change of this knitting pattern is a two-color jacquard process using the finest needle type, so the effect of the pattern is very delicate.