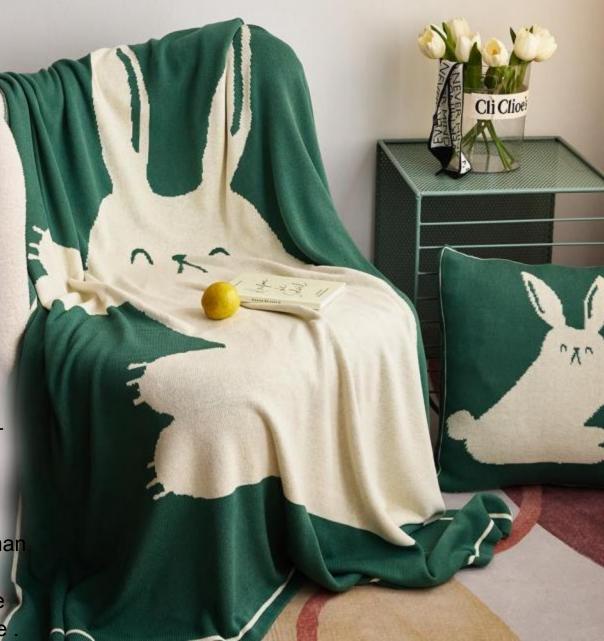

#### • Size : Blankets 13 0 \* 16 0 C M,

- Cushion Cover 45 \* 45 CM
- Grams Weight : About 1kg/0 . 2 5kg
- Material : All Cotton

#### • Color : Grey , Green Features and Benefits

Knitted blankets, also known as multifunctional blankets (air-conditioning blankets), are also used by many designers for soft furnishing or photography props. They can be used on sofas, bedrooms, cars, offices, camping, etc . The 100% cotton material has a better drape when in contact with the human skin, and the coverage is more skin-friendly. The change of this knitted pattern is the jacquard process using the finest needle type, so the effect of the pattern is very delicate.