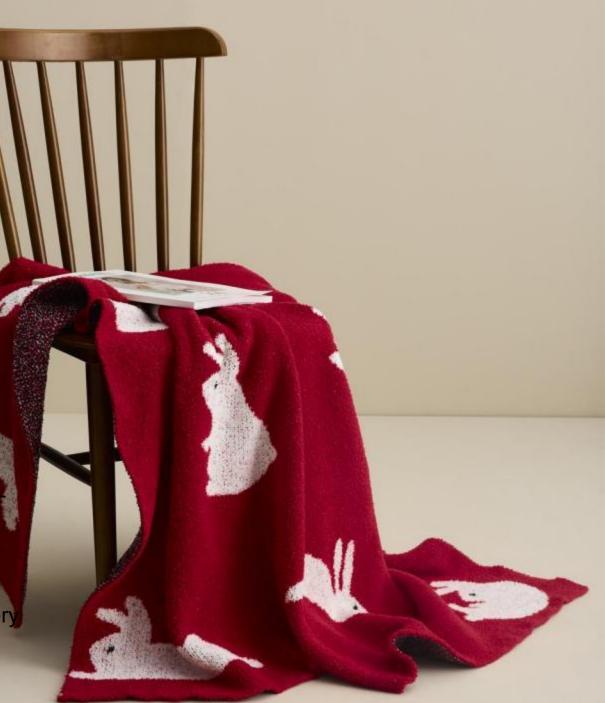

#### $\circ$ Size : Blankets 13 0 \* 16 0 C M

- Cushion Cover 4 5 \* 4 5 C M
- Grams Weight : About 1 . 2 kg/0 . 2 kg
- Material : All Cotton
- Color: Jade green, watermelon red, big red

### **Features and Benefits**

Knitted blankets, also known as multifunctional blankets (airconditioning blankets), are also used by many designers for soft furnishing or photography props. They can be used on sofas, bedrooms, cars, offices, camping, etc.

Cotton material has a better drape when in contact with human skin, and the coverage is more skin-friendly. The change of this knitting pattern is a two-color jacquard process using the finest needle type, so the effect of the pattern is very delicate.