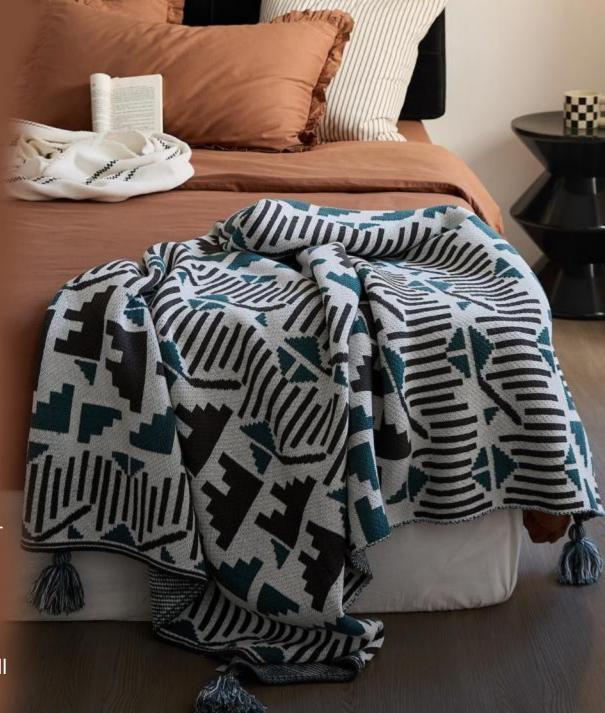

#### • Size : Blankets 13 0 \* 16 0 C M

- Cushion Cover 4 5 \* 4 5 C M
- Grams Weight : About 0 . 8 6kg/0 . 2 kg
- Material : All Cotton
- Color: Black, Embroidered Red, Jade Purple

### **Features and Benefits**

Knitted blankets, also known as multifunctional blankets (airconditioning blankets), are also used by many designers for soft furnishing or photography props. They can be used on sofas, bedrooms, cars, offices, camping, etc.

Cotton material has a better drape when in contact with human skin, and the coverage is more skin-friendly. The change of this knitting pattern is a two-color jacquard process using the finest needle type, so the effect of the pattern is very delicate.