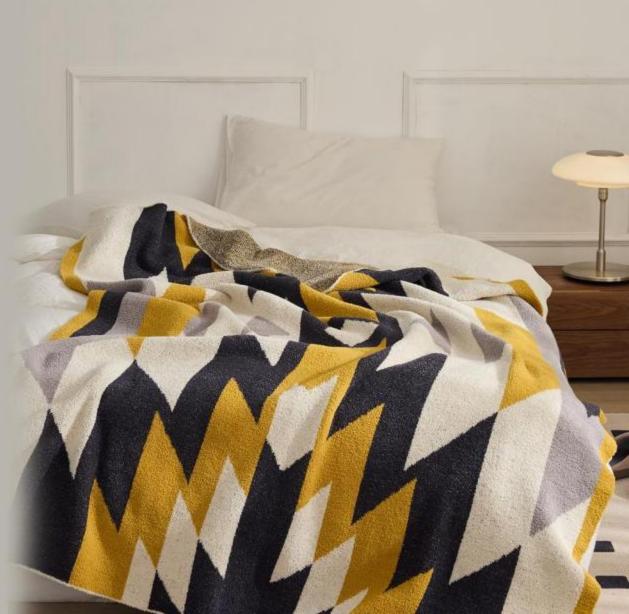

### ML

- $\circ$  Size : 130\*160C M
- Grams Weight : About 1.1 kg
- Material : Acrylic

• Color : Apricot Color, Turmeric, Misty Blue, Orange, Green , Grey , White

### **Features and Benefits**

Knitted blankets, also known as multifunctional blankets (air-conditioning blankets), are also used by many designers for soft furnishing or photography props. They can be used on sofas, bedrooms, cars, offices, camping, etc .

The product made of acrylic fiber feels very soft, and the knitting increases the air permeability, so it can be used in all seasons~