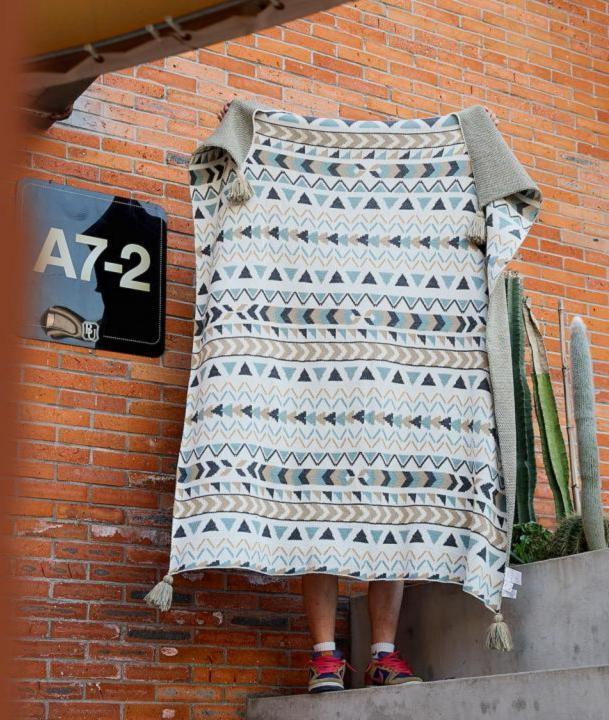

#### • Size : 130\*160CM

- Grams Weight : About 0.93kg
- Material : Half Fleece
- Color : Blue, Embroidery Red

#### **Features and Benefits**

Knitted blankets, also known as multifunctional blankets (air-conditioning blankets), are also used by many designers for soft furnishing or photography props. They can be used on sofas, bedrooms, cars, offices, camping, etc . The products made of half fleece are very soft and thick, and they are very warm. The knitting increases the air permeability, so it can be used in all seasons~