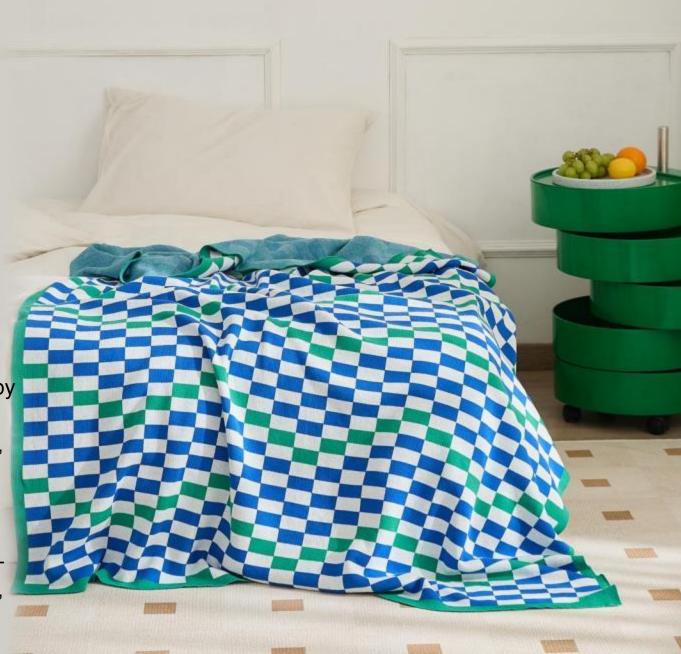

- $\circ$  Size : 130 \* 160 C M
- Grams Weight : About 1kg
- Material : All Cotton
- Color: Green, Blue, Watermelon Red, Turmeric Color

#### **Features and Benefits**

Knitted blankets, also known as multifunctional blankets (air-conditioning blankets), are also used by many designers for soft furnishing or photography props. They can be used on sofas, bedrooms, cars, offices, camping, etc .

The 100% cotton material has a better drape when in contact with the human skin, and the coverage is more skin-friendly, and the pattern effect is very delicate.