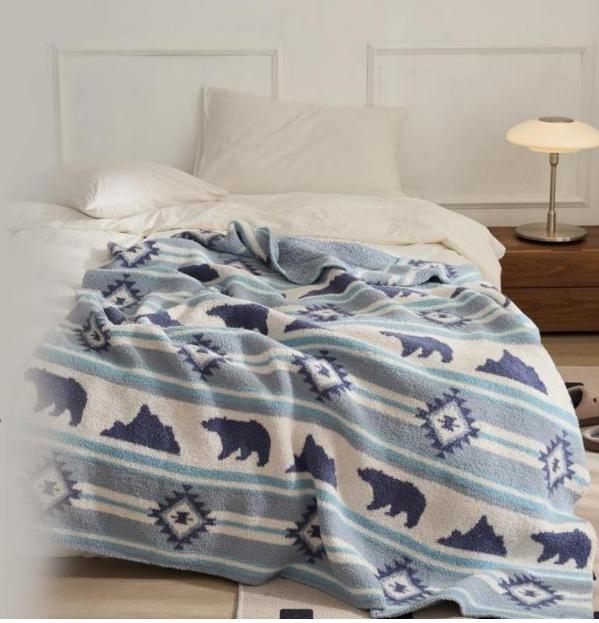

#### • Size : 130\*160CM

- Grams Weight : About 0.93kg
- Material : Half Fleece
- Color : Blue, Embroidery Red

#### **Features and Benefits**

Knitted blankets, also known as multifunctional blankets (air-conditioning blankets), are also used by many designers for soft furnishing or photography props. They can be used on sofas, bedrooms, cars, offices, camping, etc . The products made of half fleece are very soft and thick, and they are very warm. The knitting increases the air permeability, so it can be used in all seasons~