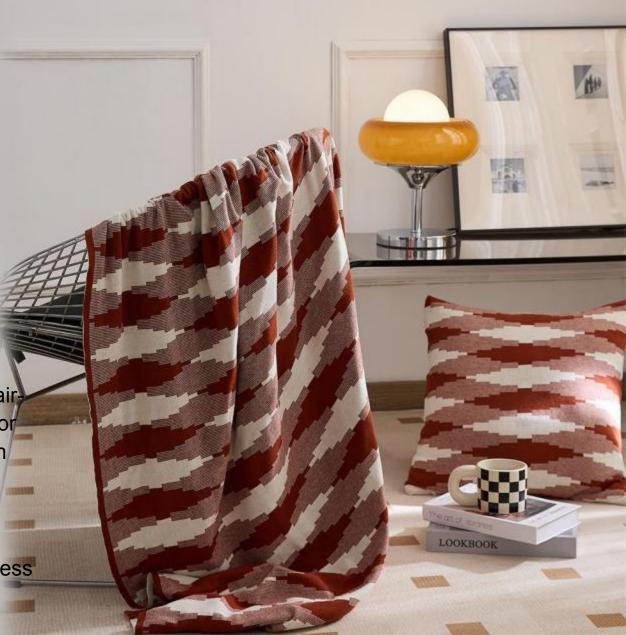

### PXSJ

- $\circ$  Size : 130\*160C M
- Grams Weight : About 1kg
- Material : All Cotton
- Color : Striped Orange, Stripes Blue

#### **Features and Benefits**

Knitted blankets, also known as multifunctional blankets (air-conditioning blankets), are also used by many designers for soft furnishing or photography props. They can be used on sofas, bedrooms, cars, offices, camping, etc.

The 100% cotton material has a better drape when in contact with the human skin, and the coverage is more skin-friendly, and the pattern effect is very delicate