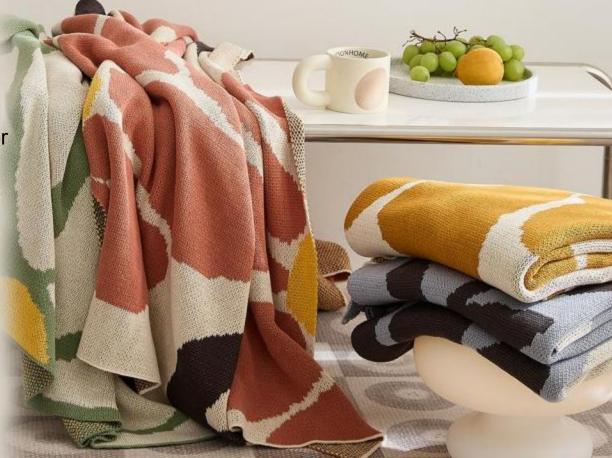

#### • Size : 130\*160CM

- Grams Weight : About 0.93kg
- Material : Half Fleece
- Color : Blue, Embroidery Red

#### **Features and Benefits**

Knitted blankets, also known as multifunctional blankets (air-conditioning blankets), are also used by many designers for soft furnishing or photography props. They can be used on sofas, bedrooms, cars, offices, camping, etc . The products made of half fleece are very soft and thick, and they are very warm. The knitting increases the air permeability, so it can be used in all seasons~