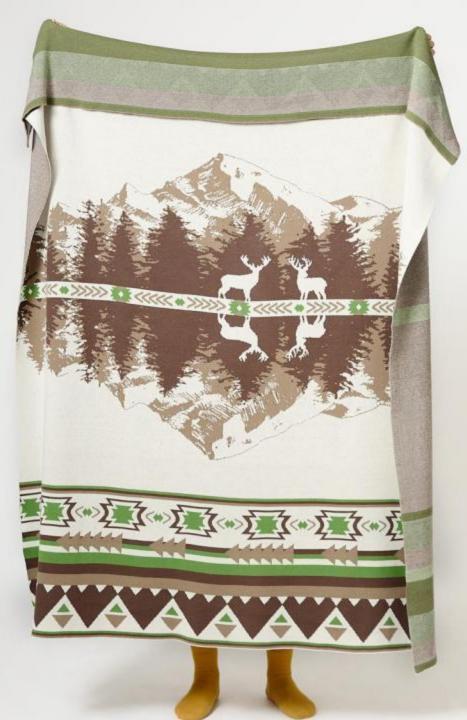

### LMT

- $\circ$  Size : 120\*150C M
- Grams Weight : About 0.9 kg
- Material : Half Fleece
- Color : Photo Color

### **Features and Benefits**

Knitted blankets, also known as multifunctional blankets (airconditioning blankets), are also used by many designers for soft furnishing or photography props. They can be used on sofas, bedrooms, cars, offices, camping, etc . The half-fleece material feels very soft and thick, and has very good warmth retention. The knitted fabric increases air permeability, so it can be used in all seasons~