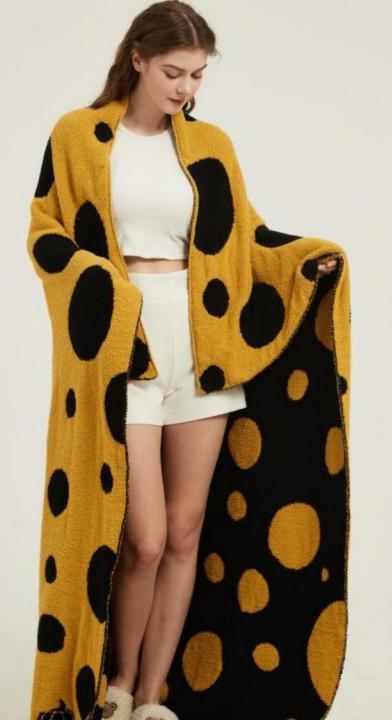

### LMT

- $\circ$  Size : 120\*150C M
- Grams Weight : About 0.9 kg
- Material : Half Fleece
- Color : Photo Color

### **Features and Benefits**

Knitted blankets, also known as multifunctional blankets (airconditioning blankets), are also used by many designers for soft furnishing or photography props. They can be used on sofas, bedrooms, cars, offices, camping, etc . The half-fleece material feels very soft and thick, and has very good warmth retention. The knitted fabric increases air permeability, so it can be used in all seasons~