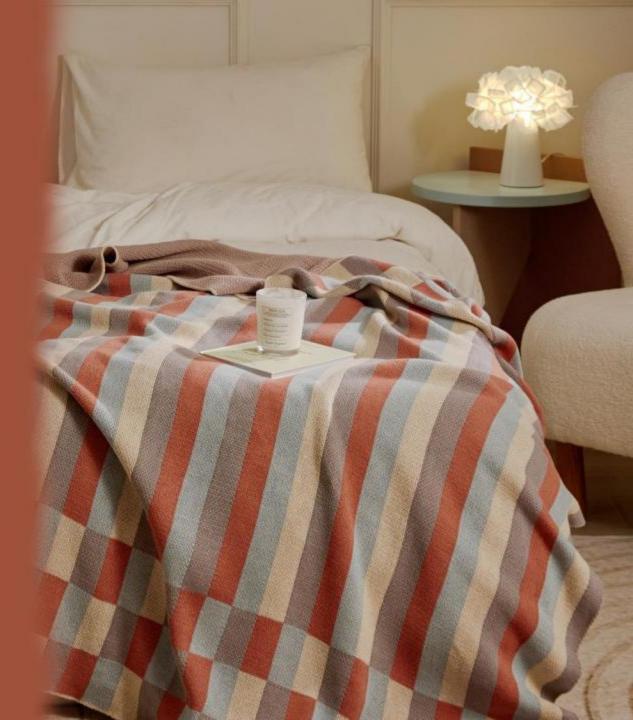

### PXSJ

- $\circ$  Size : 130\*160C M
- Grams Weight : About 1kg
- Material : All Cotton
- Color : Striped Orange, Stripes Blue

#### **Features and Benefits**

Knitted blankets, also known as multifunctional blankets (air-conditioning blankets), are also used by many designers for soft furnishing or photography props. They can be used on sofas, bedrooms, cars, offices, camping, etc.

The 100% cotton material has a better drape when in contact with the human skin, and the coverage is more skin-friendly, and the pattern effect is very delicate