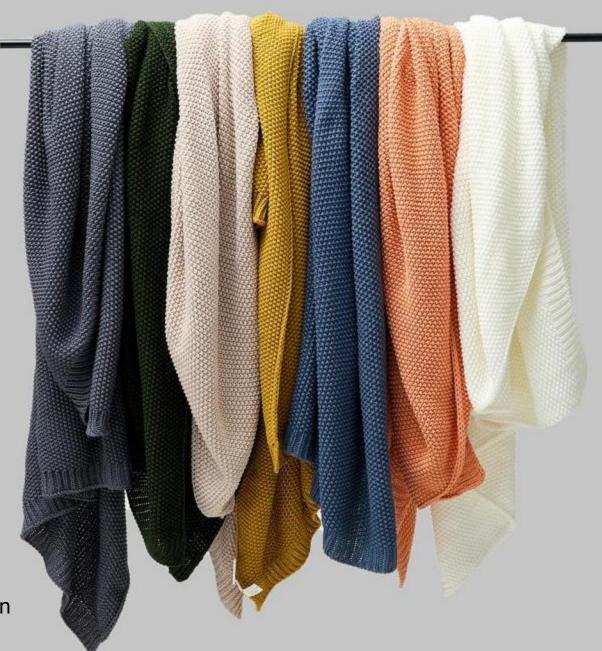

- $\circ$  Size : 130 \* 160 C M
- Grams Weight : About 1kg
- Material : All Cotton
- Color: Green, Blue, Watermelon Red, Turmeric Color

#### **Features and Benefits**

Knitted blankets, also known as multifunctional blankets (air-conditioning blankets), are also used by many designers for soft furnishing or photography props. They can be used on sofas, bedrooms, cars, offices, camping, etc .

The 100% cotton material has a better drape when in contact with the human skin, and the coverage is more skin-friendly, and the pattern effect is very delicate.