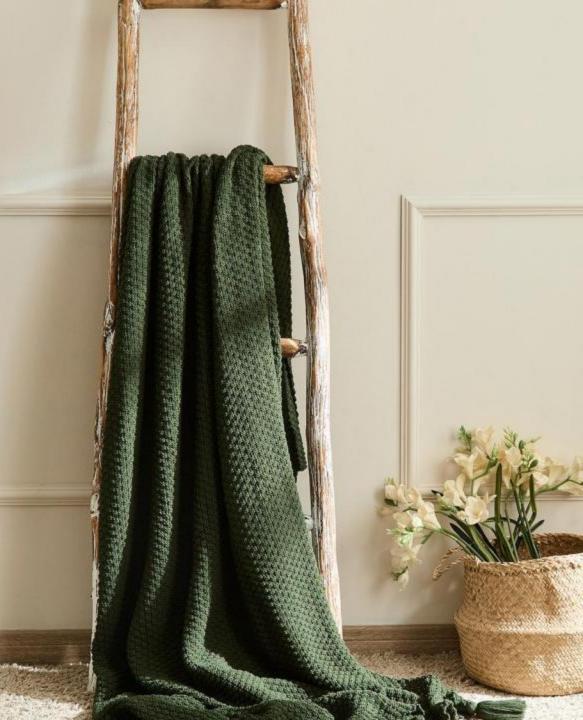

### XLT

- $\circ$  Size : 130 \* 160 C M
- Grams Weight : About 0 . 9 3kg
- Material : Half Fleece
- Color : Dark Green, Orange Color, Lake Blue, Matcha Color, Violet

### **Features and Benefits**

Knitted blankets, also known as multifunctional blankets (air-conditioning blankets), are also used by many designers for soft furnishing or photography props. They can be used on sofas, bedrooms, cars, offices, camping, etc . The half-fleece material feels very soft and thick, and has very good warmth retention. The knitted fabric increases air permeability, so it can be used in all seasons~