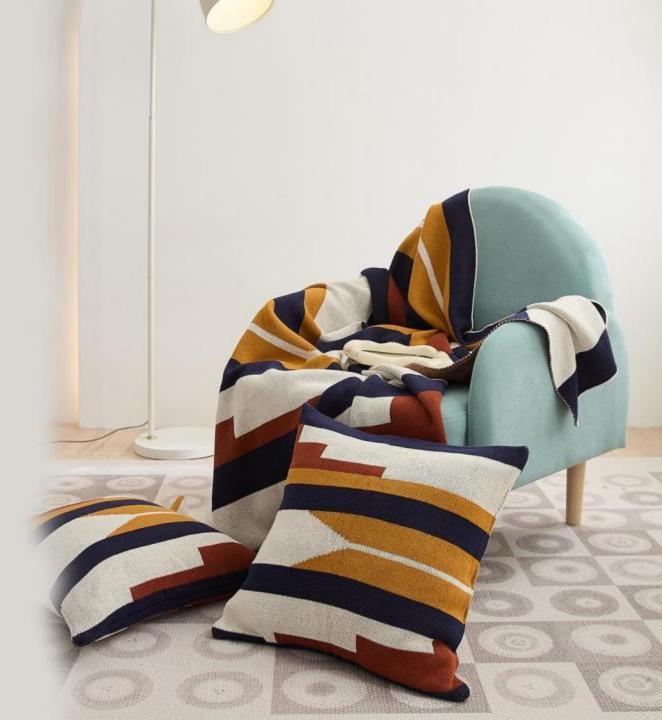

#### • Size : Blankets 13 0 \* 16 0 C M,

- Cushion Cover 45 \* 45 CM
- Grams Weight : About 1kg/0 . 2 5kg
- Material : All Cotton

#### • Color : Grey , Green Features and Benefits

Knitted blankets, also known as multifunctional blankets (air-conditioning blankets), are also used by many designers for soft furnishing or photography props. They can be used on sofas, bedrooms, cars, offices, camping, etc . The 100% cotton material has a better drape when in contact with the human skin, and the coverage is more skin-friendly. The change of this knitted pattern is the jacquard process using the finest needle type, so the effect of the pattern is very delicate.