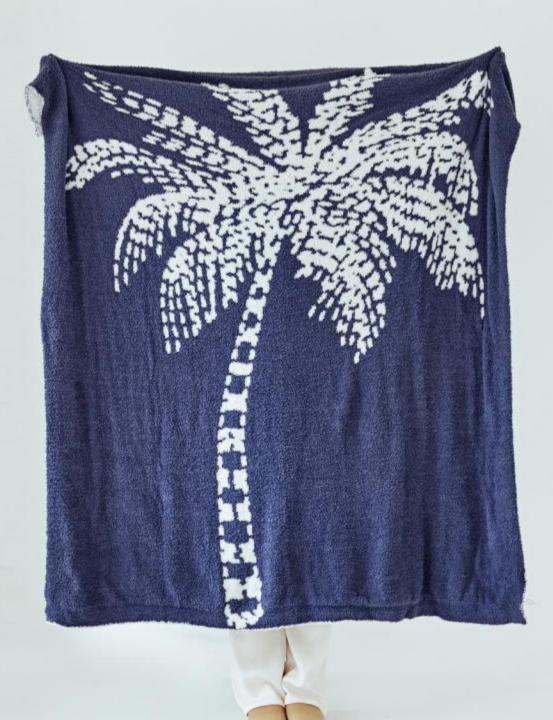

#### • Size : 130\*160CM

- Grams Weight : About 0.93kg
- Material : Half Fleece
- Color : Blue, Embroidery Red

#### **Features and Benefits**

Knitted blankets, also known as multifunctional blankets (air-conditioning blankets), are also used by many designers for soft furnishing or photography props. They can be used on sofas, bedrooms, cars, offices, camping, etc . The products made of half fleece are very soft and thick, and they are very warm. The knitting increases the air permeability, so it can be used in all seasons~