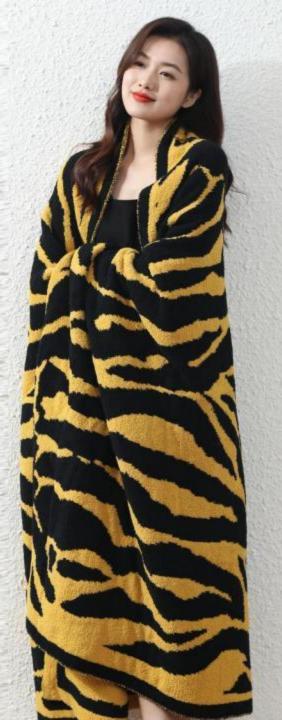

#### • Size : 130\*160CM

- Grams Weight : About 0.93kg
- Material : Half Fleece
- Color : Blue, Embroidery Red

#### **Features and Benefits**

Knitted blankets, also known as multifunctional blankets (air-conditioning blankets), are also used by many designers for soft furnishing or photography props. They can be used on sofas, bedrooms, cars, offices, camping, etc . The products made of half fleece are very soft and thick, and they are very warm. The knitting increases the air permeability, so it can be used in all seasons~