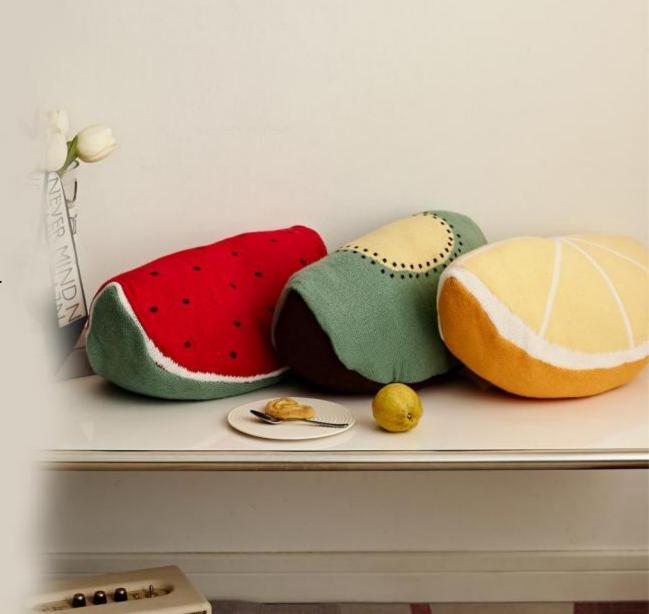

## SG(with pillow insert)

- $\circ$  Size : 20\*40CM
- Grams Weight : About 0.3 kg
- Material : Acrylic
- Color: Watermelon Color, Orange, Avocado Color

### **Features and Benefits**

We use environmentally friendly dyeing, no formaldehyde, no harmful substances, and no fluorescent agent added, so it is a product that can be used by babies, and those who have children at home can rest assured to use it use ~