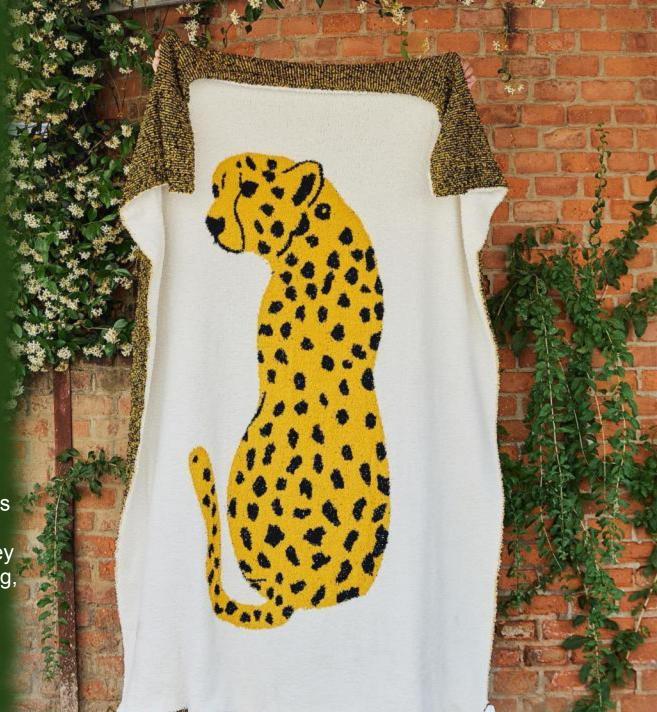

### CET

- $\circ$  Size : 130 \* 160 C M
- Grams Weight : About 1.1 kg
- Material : Half Fleece
- Color : Coffee Color, Grey

### **Features and Benefits**

Knitted blankets, also known as multifunctional blankets (air-conditioning blankets), are also used by many designers for soft furnishing or photography props. They can be used on sofas, bedrooms, cars, offices, camping, etc .

The half-fleece material feels very soft and thick, and has very good warmth retention. The knitted fabric increases air permeability, so it can be used in all seasons~