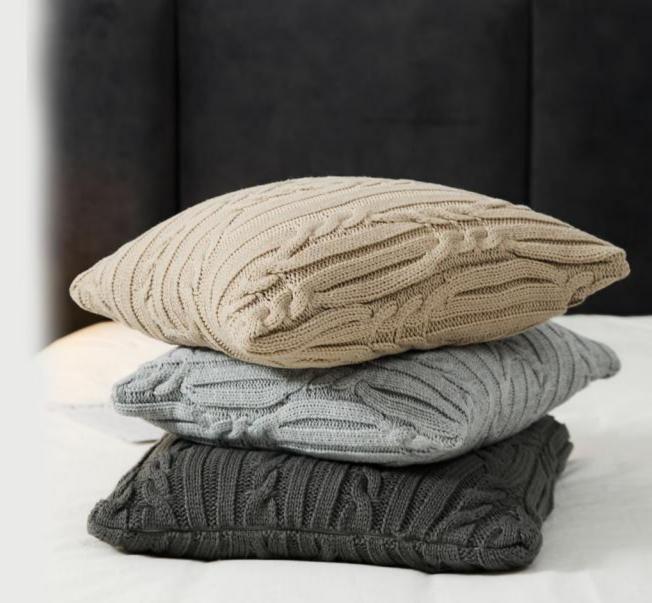

- $\circ$  Size : 45\*45CM
- Grams Weight : About 0 . 2 3kg
- Material : Acrylic
- Color: Beige, Heather Gray, Dark Gray

### **Features and Benefits**

We use environmentally friendly dyeing, no formaldehyde, no harmful substances, and no fluorescent agent added, so it is a product that can be used by babies, and those who have children at home can rest assured to use it use  $\sim$ 