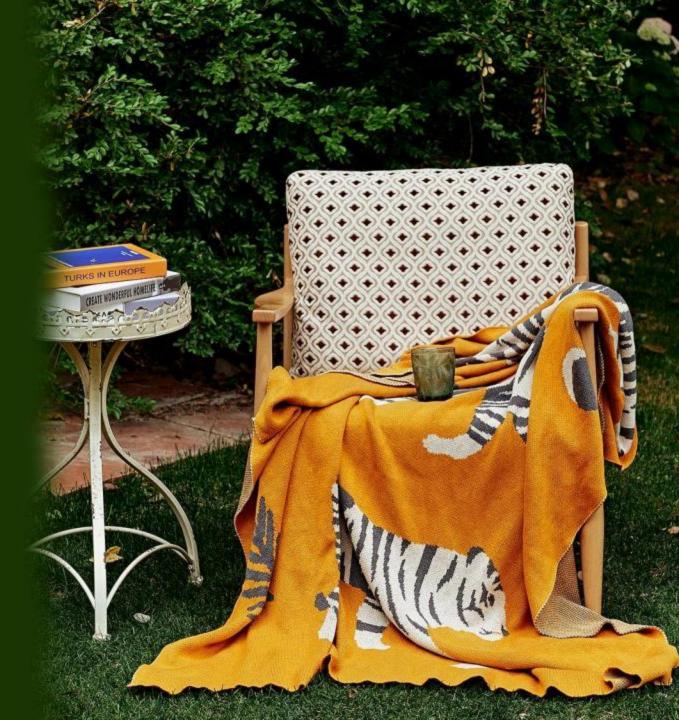

### LMT

- $\circ$  Size : 120\*150C M
- Grams Weight : About 0.9 kg
- Material : Half Fleece
- Color : Photo Color

### **Features and Benefits**

Knitted blankets, also known as multifunctional blankets (airconditioning blankets), are also used by many designers for soft furnishing or photography props. They can be used on sofas, bedrooms, cars, offices, camping, etc . The half-fleece material feels very soft and thick, and has very good warmth retention. The knitted fabric increases air permeability, so it can be used in all seasons~