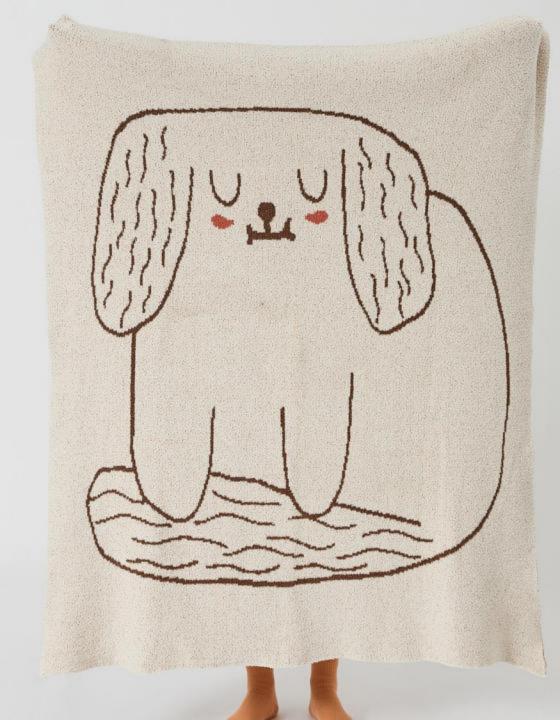

## SYH

- $\circ$  Size : 76 \* 10 2 C M
- Grams Weight : About 0 . 4 kg
- Material : All Cotton

 Color : White Waves, Ice Blue Hole, Naked Powder Waffle, Fantasy Purple, Bubble Powder, Soft Cute Bunny, Blush Plaid Features and Benefits

Knitted blankets, also known as multifunctional blankets (air-conditioning blankets), are also used by many designers for soft furnishing or photography props. They can be used on sofas, bedrooms, cars, offices, camping, etc .

Cotton material has a better drape when in contact with the human skin, and the coverage is more skin-friendly HM

- Size : 130\*160C M
- Grams Weight : About 1kg
- Material : All Cotton
- Color: Lake Water Blue, Beth Red