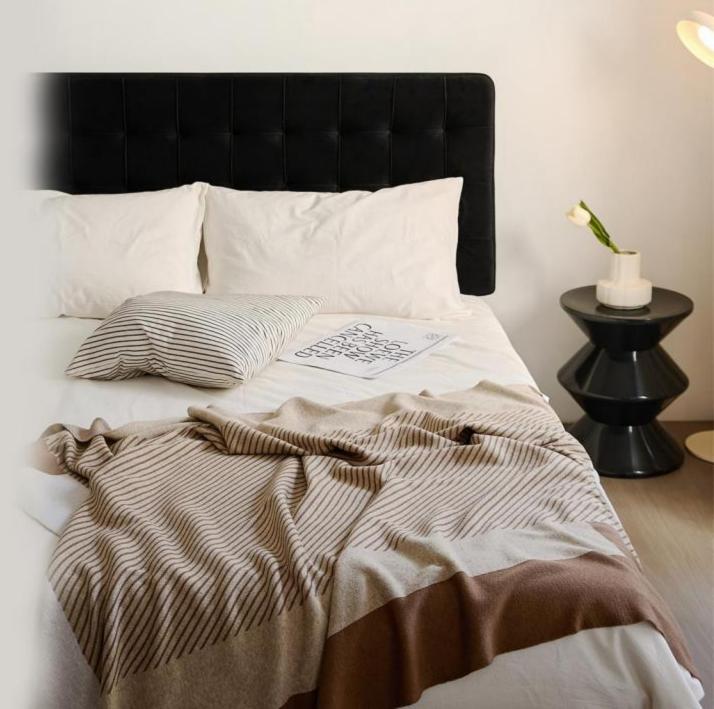

### MEB

- Size : 130\*160CM
- Grams Weight : About 1.1 kg
- Material : All Cotton
- Color : Blue, Beige, Pink

### **Features and Benefits**

Knitted blankets, also known as multifunctional blankets (airconditioning blankets), are also used by many designers for soft furnishing or photography props. They can be used on sofas, bedrooms, cars, offices, camping, etc.

Cotton material has a better drape when in contact with human skin, and the coverage is more skin-friendly. The change of this knitting pattern is the jacquard process using the finest needle type, so the effect of the pattern is very delicate.