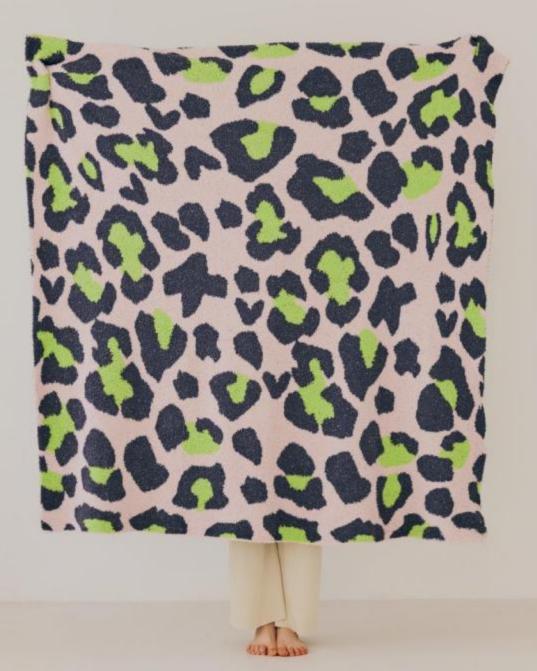

#### \_\_\_\_

- $\circ$  Size : 130\*160C M
- Grams Weight : About 0 . 9 3kg
- Material : Half Fleece
- Color : Red, Turmeric

### **Features and Benefits**

Knitted blankets, also known as multifunctional blankets (air-conditioning blankets), are also used by many designers for soft furnishing or photography props. They can be used on sofas, bedrooms, cars, offices, camping, etc .

The half-fleece material feels very soft and thick, and has very good warmth retention. The knitted fabric increases air permeability, so it can be used in all seasons~