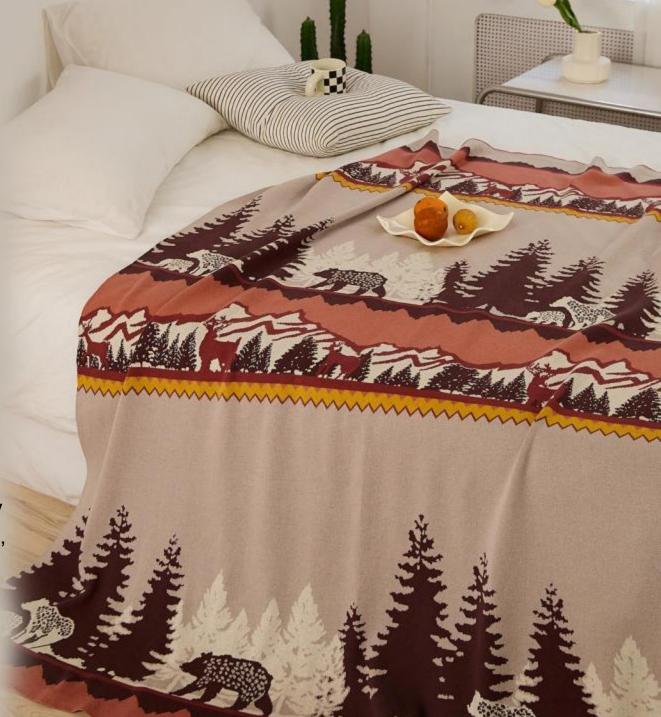

### LMT

- $\circ$  Size : 120\*150C M
- Grams Weight : About 0.9 kg
- Material : Half Fleece
- Color : Photo Color

### **Features and Benefits**

Knitted blankets, also known as multifunctional blankets (airconditioning blankets), are also used by many designers for soft furnishing or photography props. They can be used on sofas, bedrooms, cars, offices, camping, etc . The half-fleece material feels very soft and thick, and has very good warmth retention. The knitted fabric increases air permeability, so it can be used in all seasons~