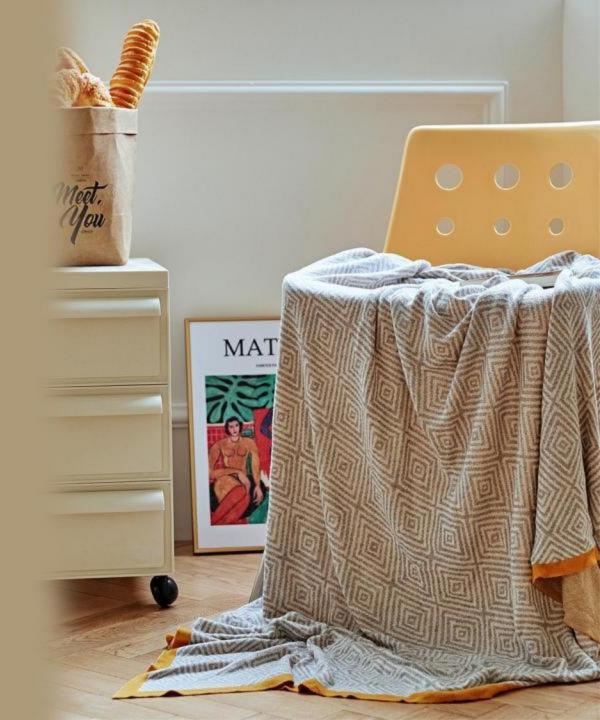

#### **Features and Benefits**

Knitted blankets, also known as multifunctional blankets (air-conditioning blankets), are also used by many designers for soft furnishing or photography props. They can be used on sofas, bedrooms, cars, offices, camping, etc . The 100% cotton material has a better drape when in contact with the human skin, and the coverage is more skin-friendly. The change of this knitted pattern is the jacquard process using the finest needle type, so the effect of the pattern is very delicate.

### XLT

- $\circ$  Size : 130 \* 160 C M
- Grams Weight : About 0 . 9 3kg
- Material : Half Fleece
- Color : Dark Green, Orange Color, Lake Blue, Matcha Color, Violet

### **Features and Benefits**

Knitted blankets, also known as multifunctional blankets (air-conditioning blankets), are also used by many designers for soft furnishing or photography props. They can be used on sofas, bedrooms, cars, offices, camping, etc . The half-fleece material feels very soft and thick, and has very good warmth retention. The knitted fabric increases air permeability, so it can be used in all seasons~