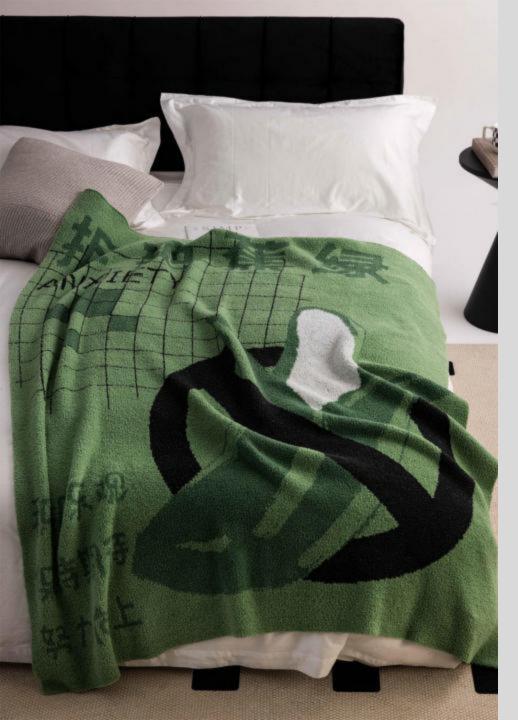

# Refuse anxiety

o Size: 120 \* 150 CM

Material: Half-edge velvet

Weight: About 0.9 KG

o Color: Green

#### **Functions and advantages**

Knitted blankets, also known as multifunctional blankets (air conditioning blankets), are also used by many designers for soft furnishings or photography props.

They can be used on sofas, bedrooms, cars, offices, camping, etc.