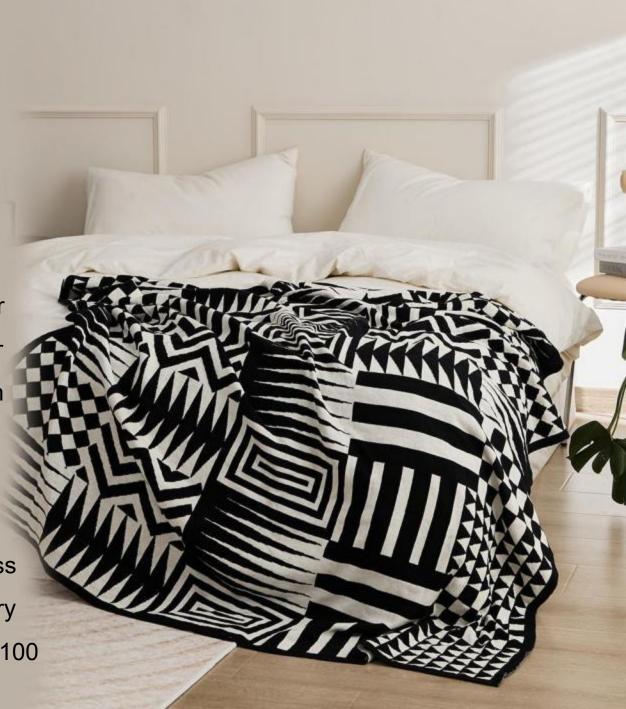

# Weisqi

o Material: Chenille

Size:150 \* 200 cm/ 130 \* 160 cm/ 120 \* 120 cm/ 80 \* 100 cm

Weight: about 1.8 kg/ about 1.3 kg/about 0.9 kg/ 0.5 kg

 Color: white, dark gray, beige, camel gray, turmeric

#### **Functions and advantages**

Knitted blankets, also known as multifunctional blankets (air conditioning blankets), are also used by many designers for soft furnishings or photography props.

They can be used on sofas, bedrooms, cars, offices, camping, etc.