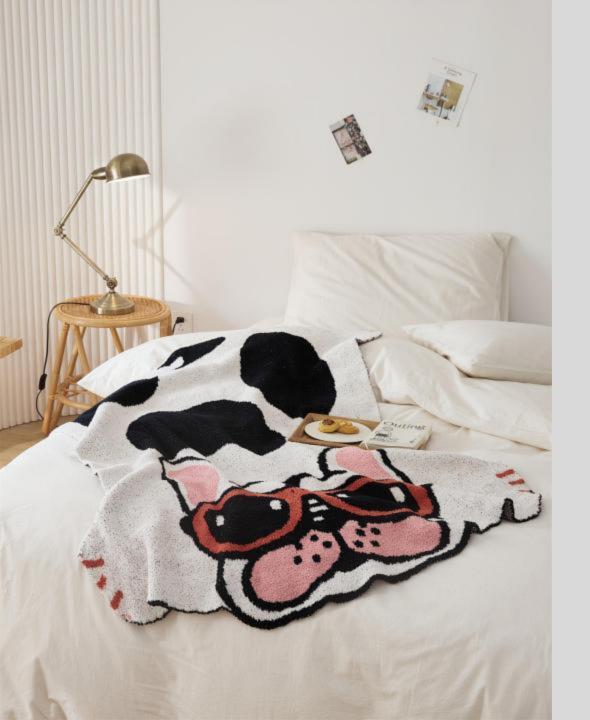

# **Shaped Blanket- Cool French Bulldog**

Size: 110\*130cm/155\*175cm

Material: Half-edge velvet

Weight: About 0.7KG/1.3KG

#### **Functions and advantages**

Knitted blanket, also known as multifunctional blanket (air conditioning blanket), is also used by many designers for soft furnishings or photography props. It can be used on the sofa, bedroom, car, office, camping, etc.

The half-edge velvet material feels very soft and thick, has very good warmth retention, and the knitting increases breathability, so it can be used in all seasons~