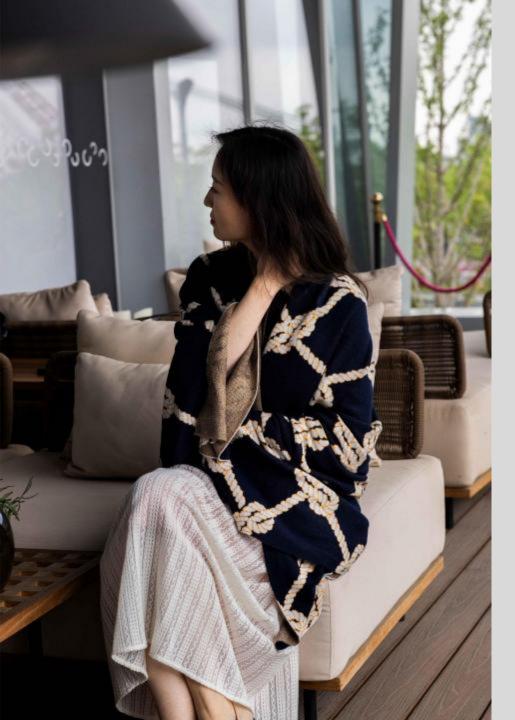

## Avino

Size: Blanket 130 \* 180 cmPillowcase 45 \* 45 cm

o Material: Wool blend

Weight: About 1KG / About 0.23 KG

Color: Mixed color

#### **Functions and advantages**