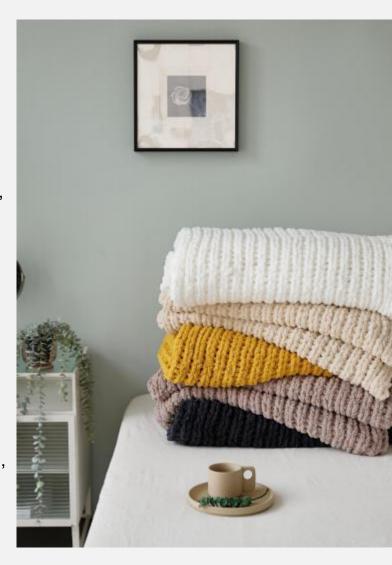

## Wage

o Size: 130\*160 cm

Material: wool blend

Weight: about 0.9 kg

o Color: gray, khaki, red, blue

# **Pigel**

o Size: 130 \* 160 cm

Material: wool blend

Weight: about 0.9 kg

o Color: blue, gray, yellow, green