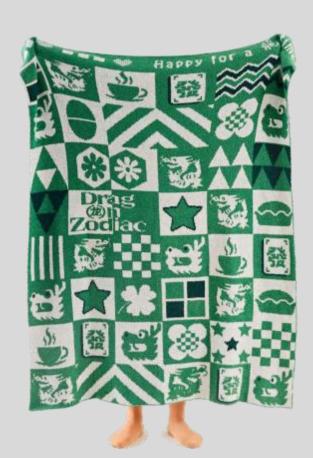

# Fa Cai Guai Guai Long

o Size: 130 \* 160 CM

Material: Half-edge velvet

Weight: Approximately 1.1 kg