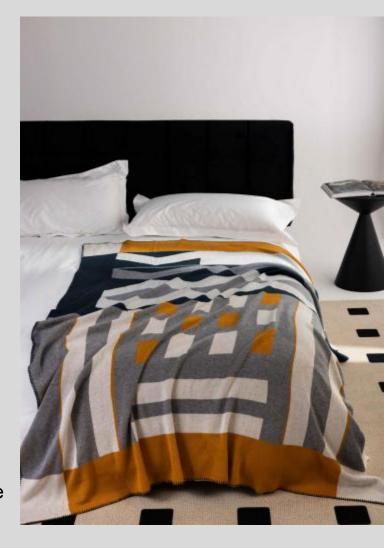

## Wage

o Size: 130\*160 cm

Material: wool blend

Weight: about 0.9 kg

o Color: gray, khaki, red, blue

### **Functions and advantages**