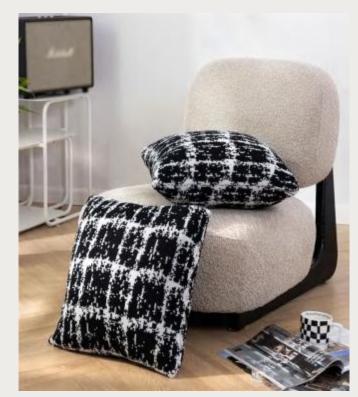

## **Pulido**

o Size: 76 \* 102 CM

o 127 \* 153 CM

Material: Half-edge velvet

Weight: About 0.5 KG/1.2 KG

o Color: Black, Khaki

## Lai Ning

Material: Half-edge velvet

○ Weight: About 0.5 KG/1.3 KG

o Color: Black, Khaki

○ Size: 76 \* 102 CM/130 \* 160 CM