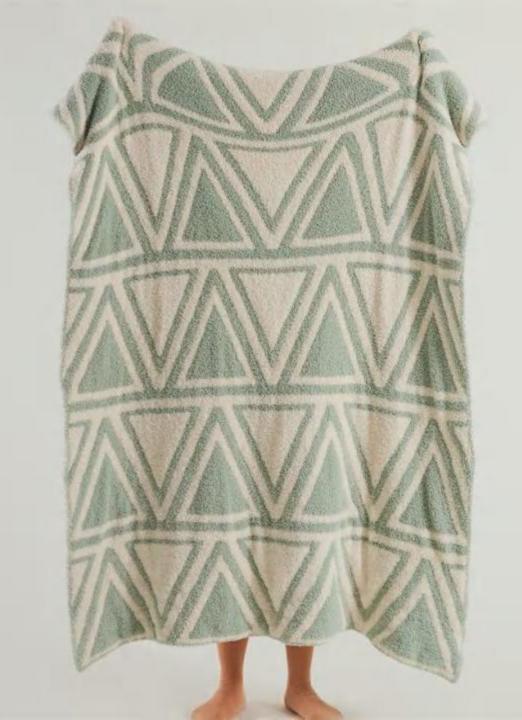

soft and thick, has very good warmth retention, and the knitting increases breathability, so it can be used in all seasons.

# Long ge bu

o Size: 120 \* 150 CM

Material: Half-edge velvet

○ Weight: About 0.85 KG

o Color: Red, light yellow, green







## Ou Ya

o Size: 130 \* 180 CM

Material: Half-edge velvet

Weight: About 1.5 KG

o Color: Green, Beige, Purple

#### **Functions and Advantages**

Knitted blanket, also known as multifunctional blanket, is also used by many designers for soft furnishings or photography props. It can be used on the sofa, bedroom, car, office, camping, etc.

The half-edge velvet material feels very soft and thick, and has very good warmth retention

Quality inspection has passed the OEKO-TEX100 international certification for infants and young children.



# Sergis

o Size: 130 \* 160 CM

Material: Half-edge velvet

Weight: About 1.3 KG

Color: Burgundy, Khaki, Black

### **Functions and Advantages**

Knitted blankets, also known as multifunctional blankets, are also used by many designers for soft furnishings or photography props. They can be used on sofas, bedrooms, cars, offices, camping, etc.

The half-edge velvet material feels very soft and thick, and has very good warmth retention.



## **Football**

o Size: 130 \* 160 cm

Weight: About 1kg

Material: Half-edge velvet

Color: Brown, Black

### **Functions and Advantages**

Knitted blankets, also known as multifunctional blankets (air conditioning blankets), are also used by many designers for soft furnishings or photography props. They can be used on sofas, bedrooms, cars, offices,