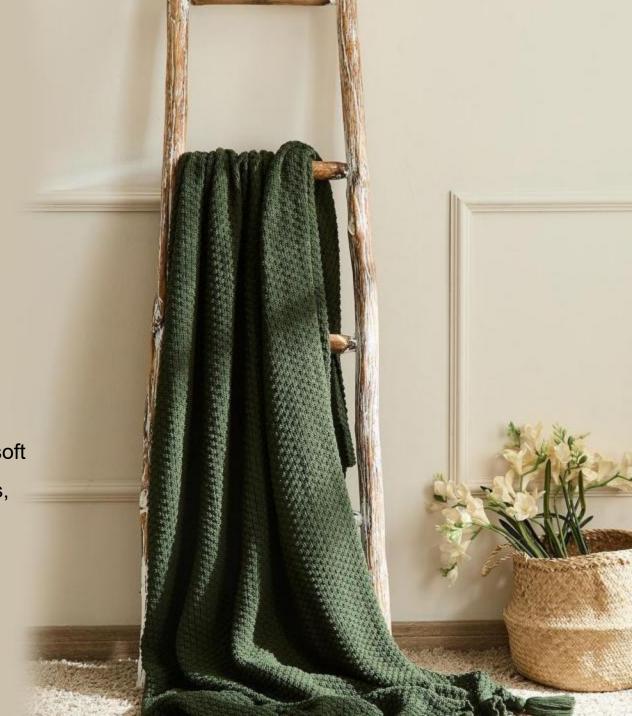

# Refuse anxiety

o Size: 120 \* 150 CM

Material: Half-edge velvet

Weight: About 0.9 KG

o Color: Green

#### **Functions and advantages**

Knitted blankets, also known as multifunctional blankets (air conditioning blankets), are also used by many designers for soft furnishings or photography props.

They can be used on sofas, bedrooms, cars, offices, camping, etc.