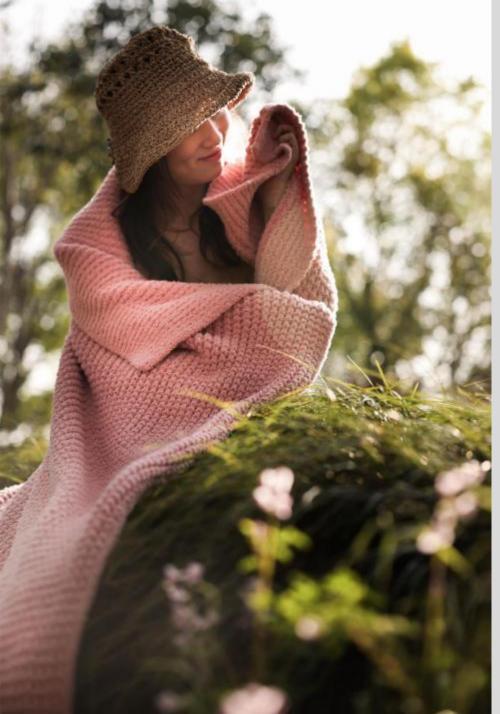

## Wage

o Size: 130\*160 cm

Material: wool blend

Weight: about 0.9 kg

o Color: gray, khaki, red, blue