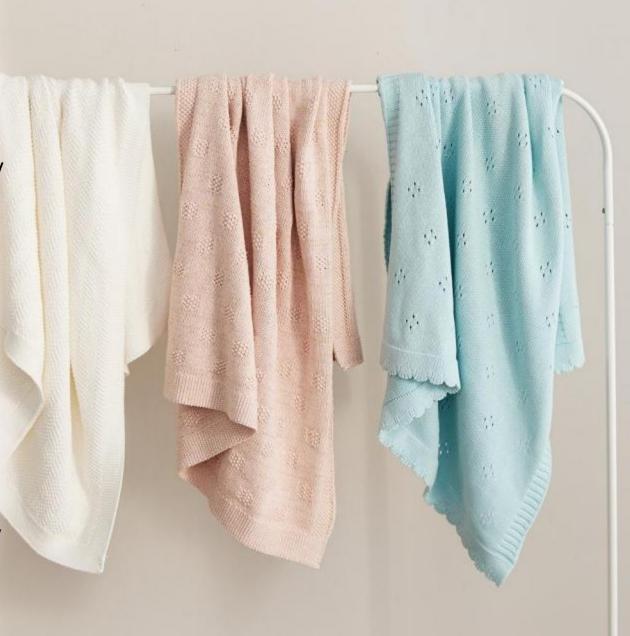

### **Moritomo Flower Series**

Size: 76 \* 102 CM

Weight: About 0.4 kg

Material: Cotton

Color: White Wave, Ice Blue Hole, Nude Pink Waffle, Fantasy

Purple, Bubble Pink, Soft Bunny, Blush Plaid

#### **Functions and Advantages**

Knitted blanket, also known as multifunctional blanket (air conditioning blanket), is also used by many designers for soft furnishings or photography props. It can be used on the sofa, bedroom, car, office, camping, etc.

The cotton material has better drape when in contact with human skin, and the coverage is more skin-friendly. The quality inspection has passed the OEKO-TEX100 international certification for infants and young children.