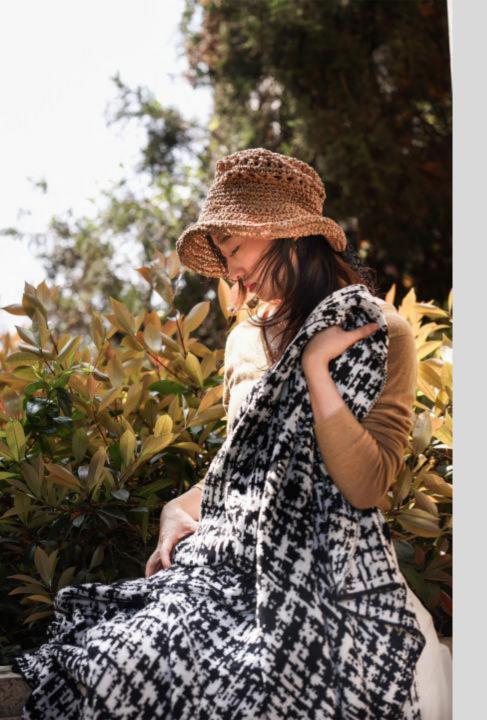

## **Pulido**

o Size: 76 \* 102 CM

o 127 \* 153 CM

Material: Half-edge velvet

Weight: About 0.5 KG/1.2 KG

o Color: Black, Khaki

## Lai Ning

Material: Half-edge velvet

○ Weight: About 0.5 KG/1.3 KG

o Color: Black, Khaki

○ Size: 76 \* 102 CM/130 \* 160 CM