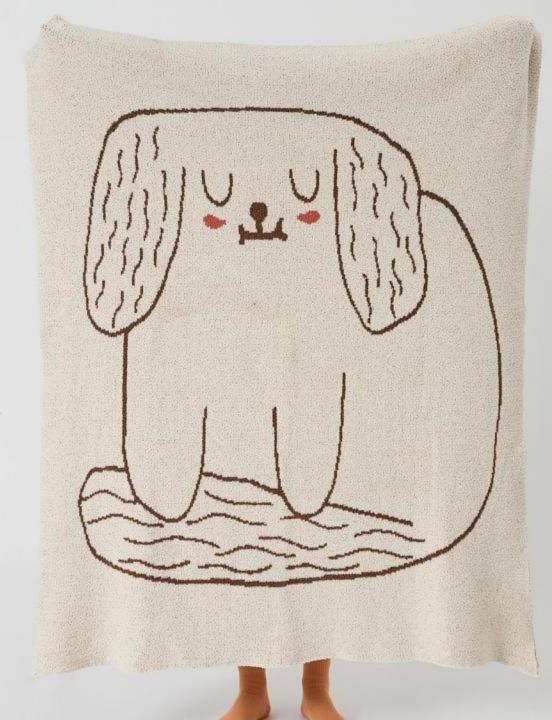

# Floppy-eared dog

o Size: 130 \* 160 CM

Weight: About 1.1 kg

Material: Half-edge velvet

Color: Brown, Gray

#### **Functions and Advantages**

Knitted blankets, also known as multifunctional blankets (air conditioning blankets), are also used by many designers for soft furnishings or photography props. They can be used on sofas, bedrooms, cars, offices, camping, etc.

The half-edge velvet material feels very soft and thick, has very good warmth retention, and the knitting increases breathability, so it can be used in all seasons~