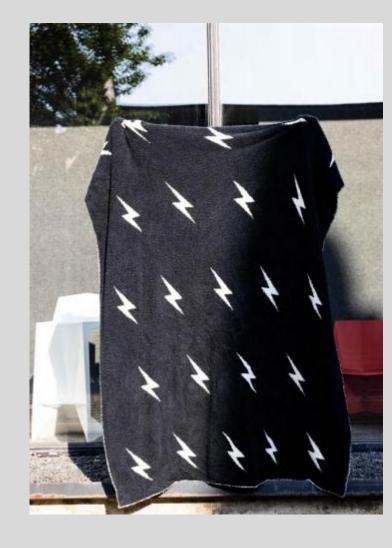

rands.

## **Brand Partner**





























Brands in no particular order

### Certifications

CE GOTS OEKO-TEX GRS











**BSCI** 



## **Pulido**

o Size: 76 \* 102 CM

o 127 \* 153 CM

Material: Half-edge velvet

Weight: About 0.5 KG/1.2 KG

o Color: Black, Khaki

#### **Functions and advantages**













## Wage

o Size: 130\*160 cm

Material: wool blend

Weight: about 0.9 kg

o Color: gray, khaki, red, blue

### **Functions and advantages**





# **Pigel**

o Size: 130 \* 160 cm

Material: wool blend

Weight: about 0.9 kg

o Color: blue, gray, yellow, green

#### **Functions and advantages**





## Lai Ning

Material: Half-edge velvet

○ Weight: About 0.5 KG/1.3 KG

o Color: Black, Khaki

○ Size: 76 \* 102 CM/130 \* 160 CM

### **Functions and advantages**





# **April**

∘Size: 50CM in diameter

OMaterial: Half-velvet

∘Weight: About 320G

oColor: Turmeric, Carbon Gray, Black, Wine

Red, Bright Red, Beige, White, Green, Pink,

Camel, Cream Yellow

and young children.

### **Features and Benefits**

Knitted floor mats usually have rich colors and unique patterns, which can enhance the beauty of interior decoration. They are often softer than other types of floor mats, giving people a warm and comfortable feeling. The quality inspection has passed the OEKO-TEX100 international certification for infants





## Corinth

Material: Cotton

o Size: 130 \* 160 CM

Weight: About 950 G

o Color: Army Green, Blue, Brown,

Embroidered Red, Turmeric, Dark Gray,

Birch Tea, Sparrow Gray

### **Functions and Advantages**





## **Tikka**

Material: Rab