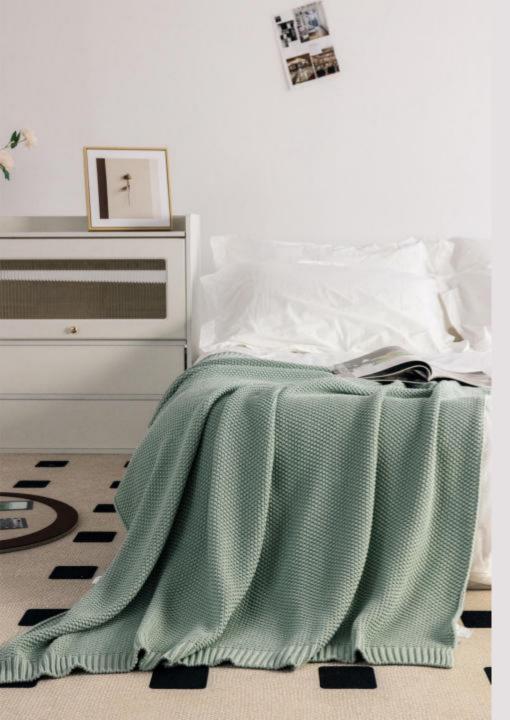

## Ai Yue

o Size: 130 \* 160 CM

Material: Cotton

Weight: About 1.7 KG

Color: Colored Grey, Goose Yellow, Mint

Green, Light Pink, Fashion Blue, Apple Green,

Korean Purple

### **Functions and Advantages**

Knitted blanket, also known as multifunctional blanket (air conditioning blanket), is also used by many designers for soft furnishings or photography props. It can be used on the sofa, bedroom, car, office, camping, etc.