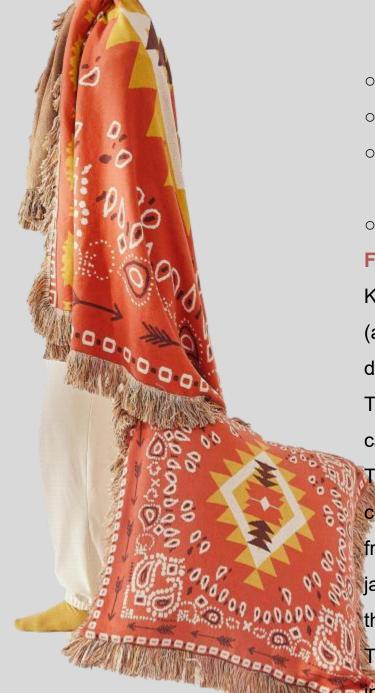

# Suixilong

Size: Blanket: 120\*150cm

Scarf: 35\*180cm

Pillow cover: 45\*45cm

Weight: Approx. 650g/220g/170g

Material: Half-edge velvet

o Color: Red

#### **Functions and advantages**

Knitted blanket, also known as multifunctional blanket, is also used by many designers for soft furnishings or photography props. It can be used on sofas, bedrooms, cars, offices, camping, etc.

The half-edge velvet material feels very soft and thick, and has very good warmth retention.

Quality inspection has passed the OEKO-TEX100 international certification for infants and young children.

SUI XI LONG