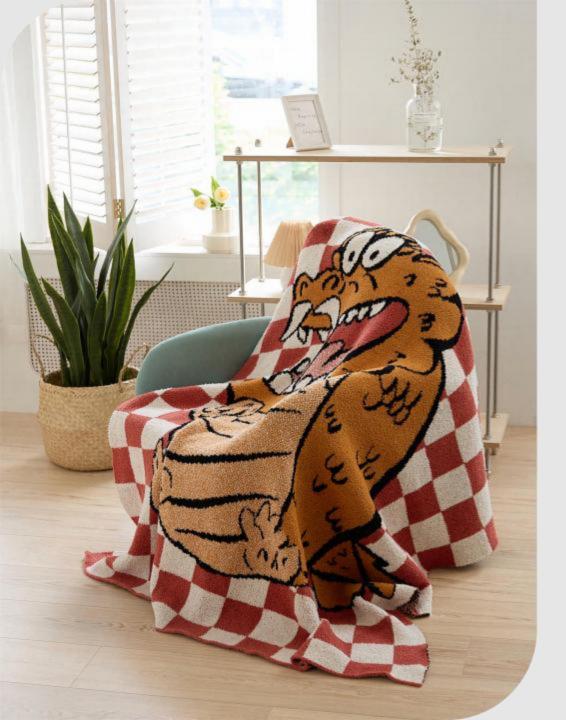

# chimpanzee

Size: Blanket 130 \* 160 CM

Pillowcase 45 \* 45 CM

Weight: About 1.1 kg/0.3 kg

Material: Half-edge velvet

o Color: Black, Brown

#### **Functions and Advantages**

Knitted blanket, also known as multifunctional blanket (air conditioning blanket), is also used by many designers for soft furnishings or photography props. It can be used on the sofa, bedroom, car, office, camping, etc.

The half-edge velvet material feels very soft and thick, has very good warmth retention, and the knitting increases breathability, so it can be used in all seasons~