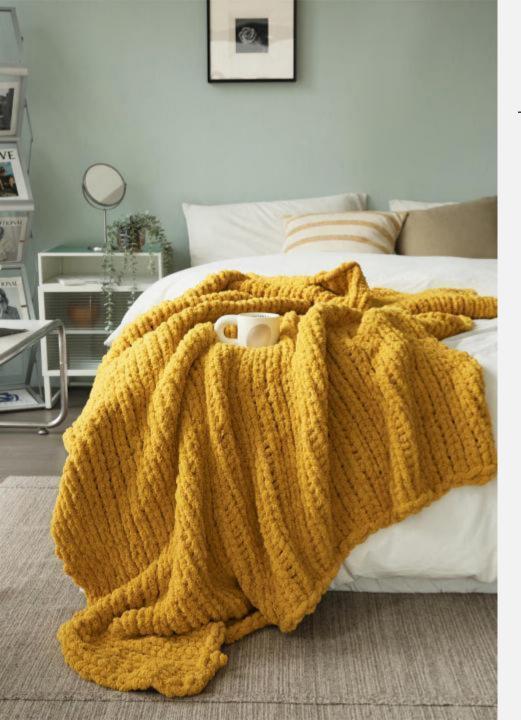

## Wage

o Size: 130\*160 cm

Material: wool blend

Weight: about 0.9 kg

o Color: gray, khaki, red, blue

### **Functions and advantages**