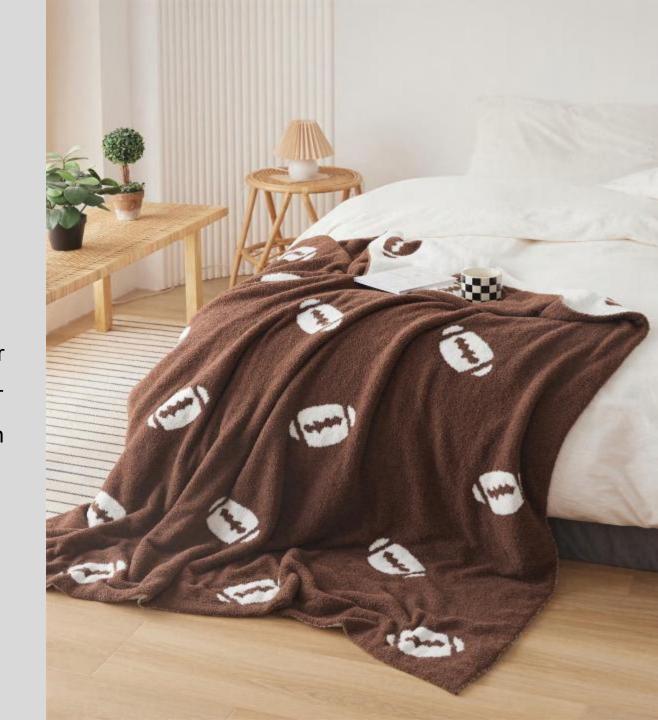

## **Football**

o Size: 130 \* 160 cm

Weight: About 1kg

Material: Half-edge velvet

Color: Brown, Black