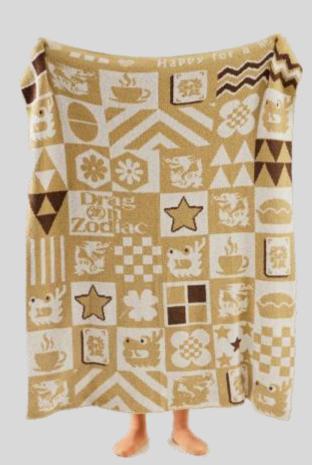

# Fa Cai Guai Guai Long

o Size: 130 \* 160 CM

Material: Half-edge velvet

Weight: Approximately 1.1 kg