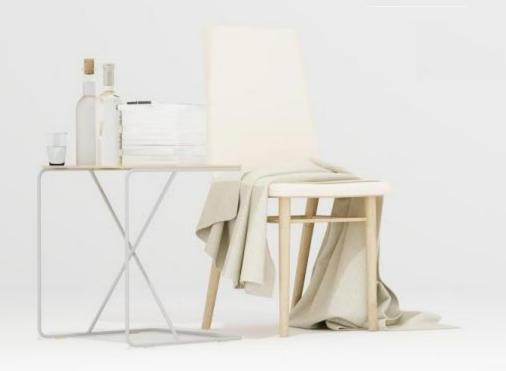

## **Pulido**

o Size: 76 \* 102 CM

o 127 \* 153 CM

Material: Half-edge velvet

Weight: About 0.5 KG/1.2 KG

o Color: Black, Khaki

#### **Functions and advantages**