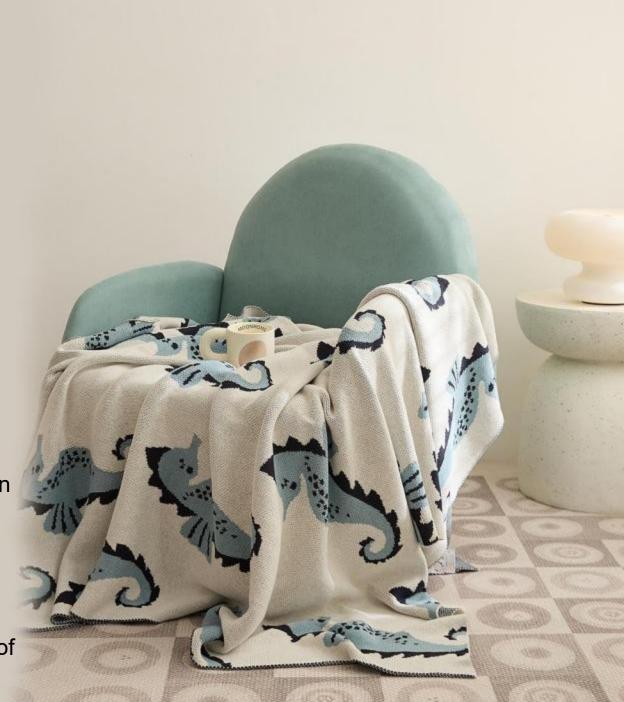

## Seahorse

Size: 130 \* 160 CM

Weight: About 1kg

Material: Cotton

Color: Lake Blue, Beth Red

#### **Functions and Advantages**

Knitted blankets, also known as multifunctional blankets (air conditioning blankets), are also used by many designers for soft furnishings or photography props. They can be used on sofas, bedrooms, cars, offices, camping, etc.

The cotton material has better drape when in contact with human skin, and the coverage is more skin-friendly. The change of this knitted pattern is made by the jacquard process with the finest needle type, so the pattern effect is very delicate.

The quality inspection has passed the international certification of infants and young children of OEKO-TEX100.