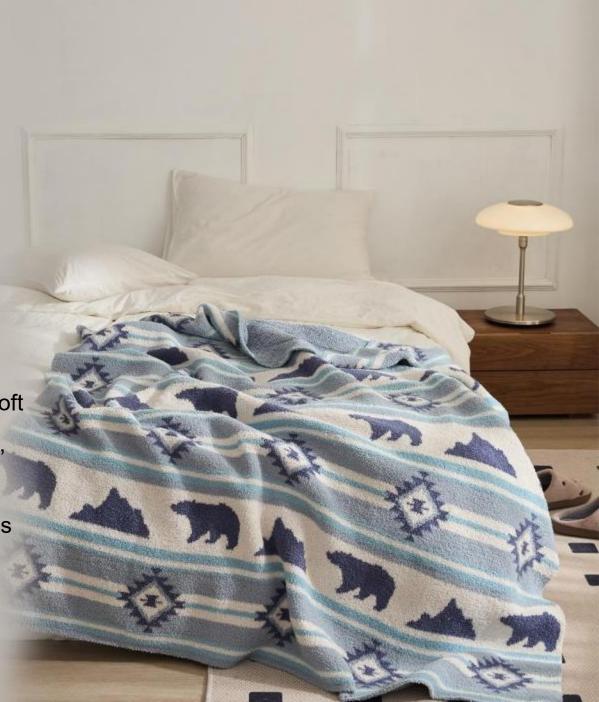

# Big Bear Dreams

o Size: 130 \* 160 CM

○ Weight: Approx. 0.93 kg

Material: Half-edge velvet

Color: Blue, embroidery red

#### **Features and Benefits**

Knitted blankets, also known as multifunctional blankets (air conditioning blankets), are also used by many designers for soft furnishings or photography props. They can be used on sofas, bedrooms, cars, offices, camping, etc.

The half-edge velvet material feels very soft and thick, and has very good warmth retention. The knitted increases breathability, so it can be used in all seasons~

The quality inspection has passed the OEKO-TEX100 international certification for infants and young children.