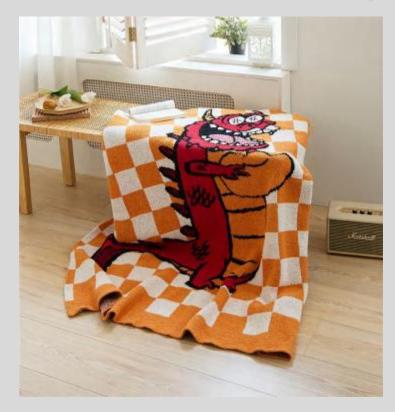

# Fa Cai Guai Guai Long

o Size: 130 \* 160 CM

Material: Half-edge velvet

Weight: Approximately 1.1 kg