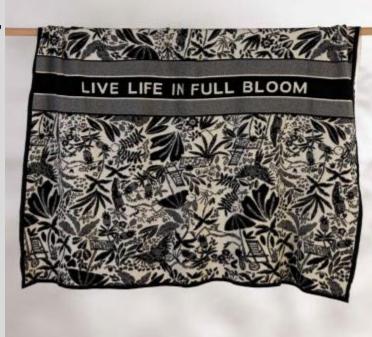

## **Pulido**

o Size: 76 \* 102 CM

o 127 \* 153 CM

Material: Half-edge velvet

Weight: About 0.5 KG/1.2 KG

o Color: Black, Khaki

## Lai Ning

Material: Half-edge velvet

○ Weight: About 0.5 KG/1.3 KG

o Color: Black, Khaki

○ Size: 76 \* 102 CM/130 \* 160 CM