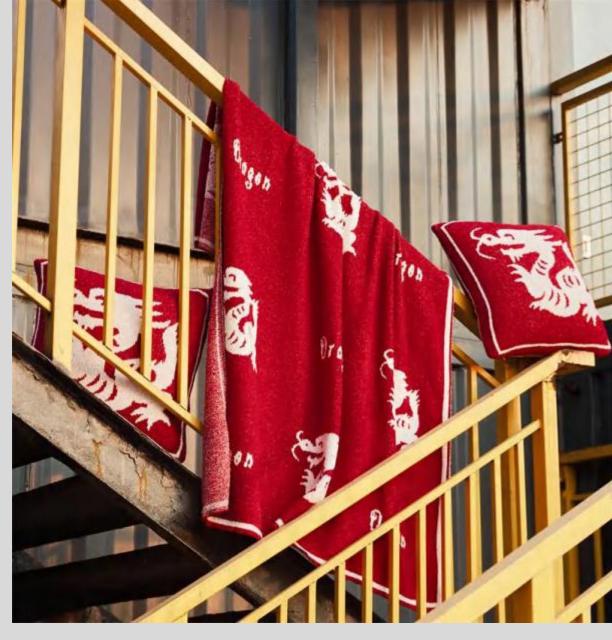

## Longtoulaoda

Size: 130 \* 160 CM

Material: Half-edge velvet

Weight: About 1.3 KG

o Color: Red

### **Functions and advantages**

Knitted blankets, also known as multifunctional blankets (air conditioning blankets), are also used by many designers for soft furnishings or photography props. They can be used on sofas, bedrooms, cars, offices, camping, etc.

The half-edge velvet material feels very soft and thick, has very good warmth retention, and the knitting increases breathability, so it can be used in all seasons.