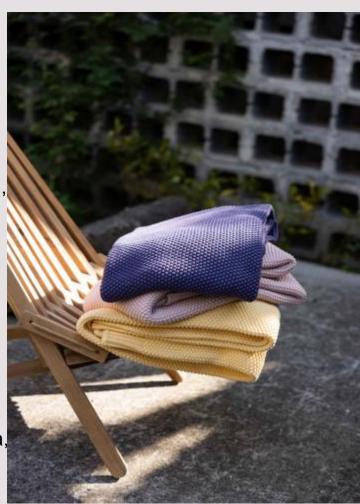

### **Functions and Advantages**

Knitted blanket, also known as multifunctional blanket (air conditioning blanket), is also used by many designers for soft furnishings or photography props. It can be used on the sofa, bedroom, car, office, camping, etc.