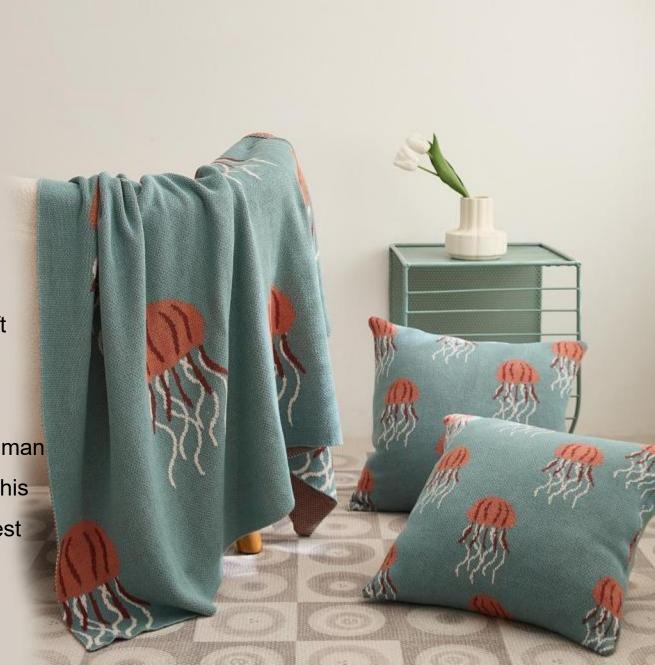

# Jellyfish

o Size: Blanket 130 \* 160 CM

Pillowcase 45 \* 45 CM

Weight: About 1kg/0.25kg

Material: Cotton

Color: Gray, Green

#### **Functions and Advantages**

Knitted blanket, also known as multifunctional blanket (air conditioning blanket), is also used by many designers for soft furnishings or photography props. It can be used on sofas, bedrooms, cars, offices, camping, etc.

The cotton material has better drape when in contact with human skin, and the coverage is more skin-friendly. The change of this knitted pattern is made by jacquard technology using the finest needle type, so the pattern effect is very delicate.