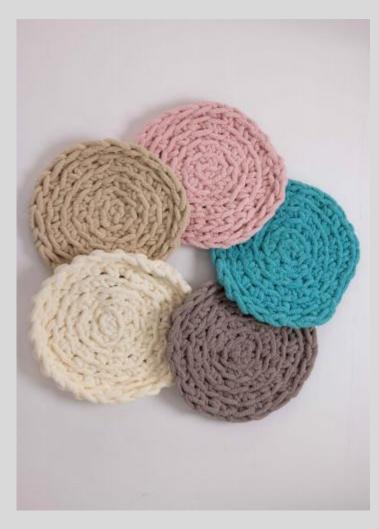

# **April**

∘Size: 50CM in diameter

OMaterial: Half-velvet

∘Weight: About 320G

oColor: Turmeric, Carbon Gray, Black, Wine

Red, Bright Red, Beige, White, Green, Pink,

Camel, Cream Yellow

and young children.

### **Features and Benefits**

Knitted floor mats usually have rich colors and unique patterns, which can enhance the beauty of interior decoration. They are often softer than other types of floor mats, giving people a warm and comfortable feeling. The quality inspection has passed the OEKO-TEX100 international certification for infants