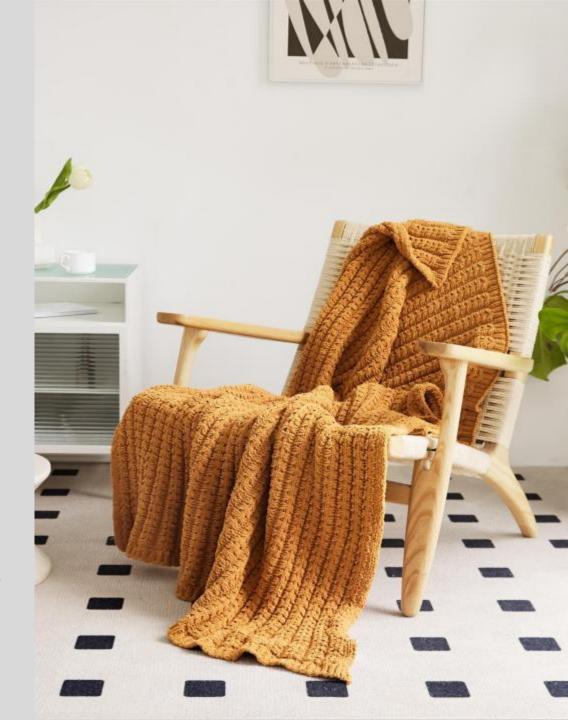

### Tesman

o Size: 130 \* 160 CM

o Material: wool blend

Weight: about 650 KG

o Color: yellow, gray-blue, navy blue

#### **Functions and advantages**

Knitted blankets, also known as multifunctional blankets (air-conditioning blankets), are also used by many designers for soft furnishings or photography props.

They can be used on sofas, bedrooms, cars, offices, camping, etc.