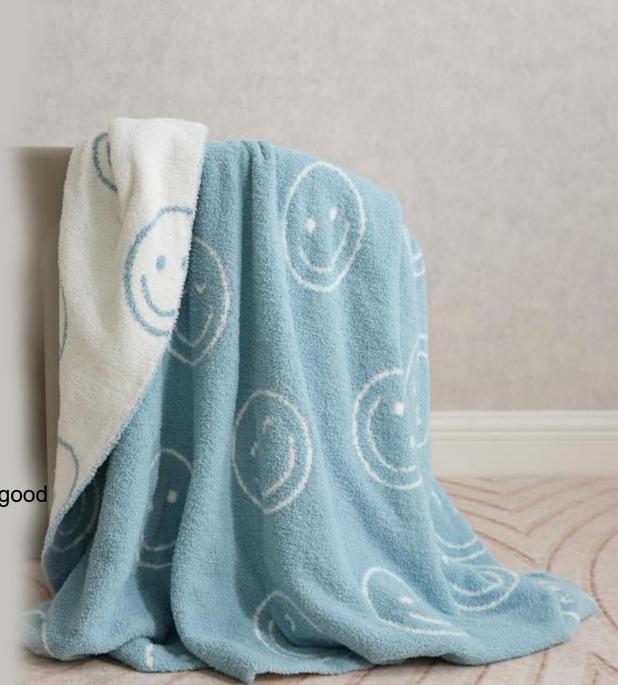

# **Smiley Blanket**

Size: 130 \* 160 CM

Weight: About 0.93kg

Material: Half-edge velvet

o Color: Dark green, orange, lake blue, matcha, violet

#### Functions and advantages

Knitted blankets, also known as multifunctional blankets (air conditioning blankets), are also used by many designers for soft furnishings or photography props. They can be used on sofas, bedrooms, cars, offices, camping, etc.

The half-edge velvet material feels very soft and thick, has very good

warmth retention, and the knitting

increases breathability, so it can be used in all seasons~

Quality inspection has passed the OEKO-TEX100 international

certification for infants and young children.