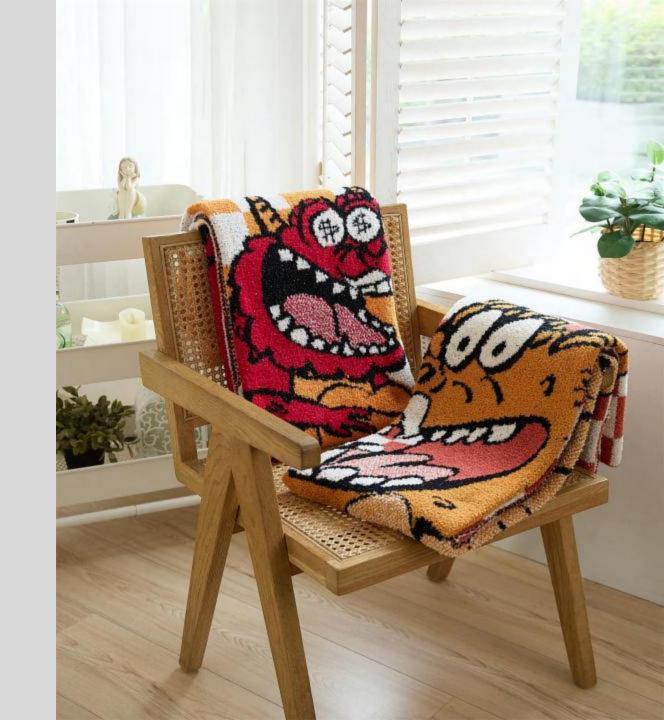

# chimpanzee

Size: Blanket 130 \* 160 CM

Pillowcase 45 \* 45 CM

Weight: About 1.1 kg/0.3 kg

Material: Half-edge velvet

o Color: Black, Brown

#### **Functions and Advantages**

Knitted blanket, also known as multifunctional blanket (air conditioning blanket), is also used by many designers for soft furnishings or photography props. It can be used on the sofa, bedroom, car, office, camping, etc.

The half-edge velvet material feels very soft and thick, has very good warmth retention, and the knitting increases breathability, so it can be used in all seasons~