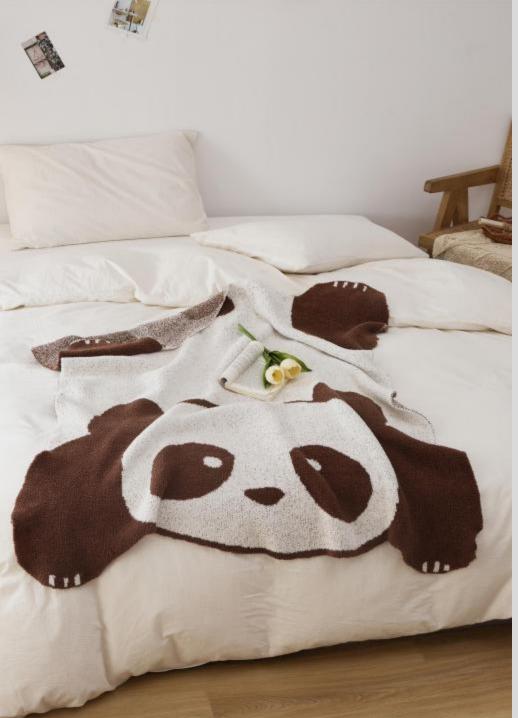

### **Alien Blanket-Fat Panda**

o Size: 110\*130cm/155\*175cm

Material: Half-edge velvet

Weight: About 0.6KG/1.2KG

#### **Functions and advantages**

Knitted blankets, also known as multifunctional blankets (air conditioning blankets), are also used by many designers for soft furnishings or photography props. They can be used on sofas, bedrooms, cars, offices, camping, etc.

The half-edge velvet material feels very soft and thick, has very good warmth retention, and the knitting increases breathability, so it can be used in all seasons~