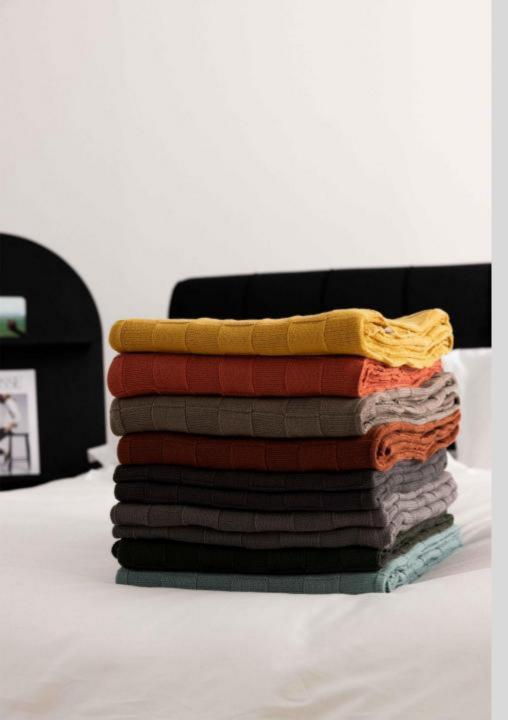

## Wage

o Size: 130\*160 cm

Material: wool blend

Weight: about 0.9 kg

o Color: gray, khaki, red, blue

# **Pigel**

o Size: 130 \* 160 cm

Material: wool blend

Weight: about 0.9 kg

o Color: blue, gray, yellow, green