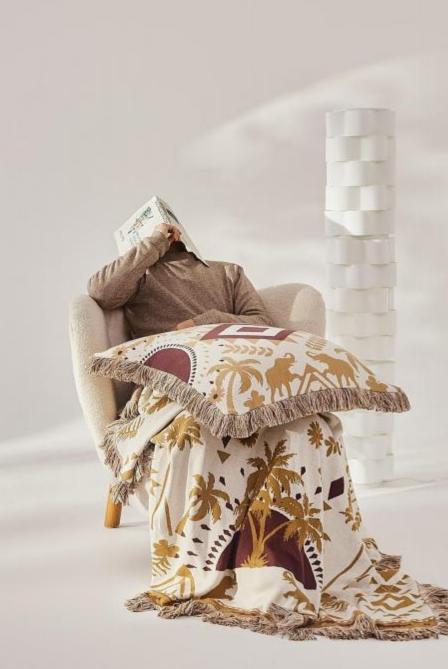

# Jungle Time

Product name: Jungle Time

o Size: 130 \* 160 CM

o Material: Cotton

Weight: Blanket about 0.8 kg / Pillowcase about 0.3

KG

o Color: Prussian blue, gravel yellow

#### **Functions and advantages**

Knitted blankets, also known as multifunctional blankets (air conditioning blankets), are also used by many designers for soft furnishings or photography props.

They can be used on sofas, bedrooms, cars, offices, camping, etc.

The cotton material has a better drape when in contact with human skin, and the coverage is more skin-friendly.

The change of this knitted pattern is a two-color jacquard process made with the finest needle type, so the pattern effect is very delicate.

The quality inspection has passed the OEKO-TEX100 international certification for infants and young children.