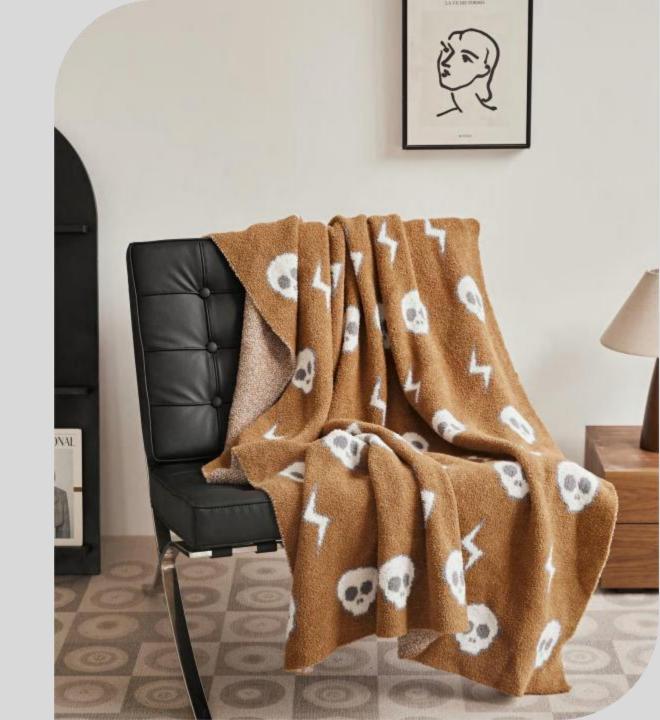

## **Pulido**

o Size: 76 \* 102 CM

o 127 \* 153 CM

Material: Half-edge velvet

Weight: About 0.5 KG/1.2 KG

o Color: Black, Khaki