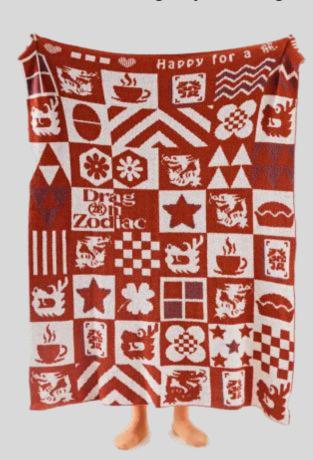

# Fa Cai Guai Guai Long

o Size: 130 \* 160 CM

Material: Half-edge velvet

Weight: Approximately 1.1 kg