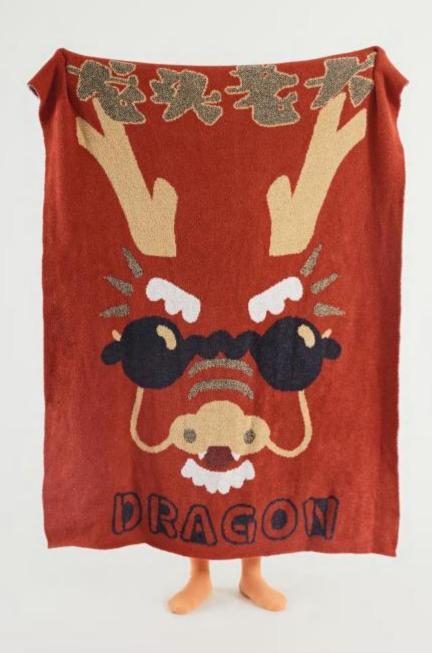

# Fa Cai Guai Guai Long

o Size: 130 \* 160 CM

Material: Half-edge velvet

Weight: Approximately 1.1 kg