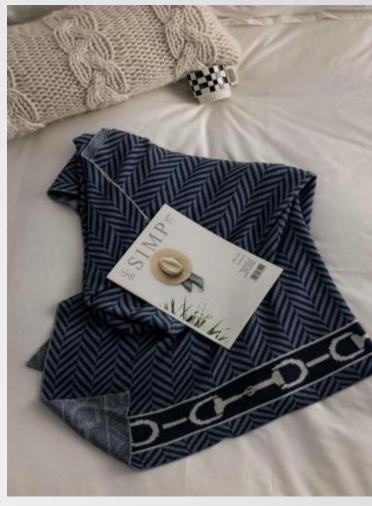

### **Functions and Advantages**

Knitted blanket, also known as multifunctional blanket (air conditioning blanket), is also used by many designers for soft furnishings or photography props. It can be used on the sofa, bedroom, car, office, camping, etc.