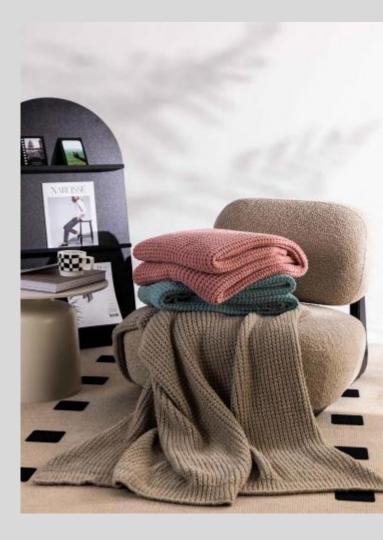

## Corinth

Material: Cotton

o Size: 130 \* 160 CM

Weight: About 950 G

o Color: Army Green, Blue, Brown,

Embroidered Red, Turmeric, Dark Gray,

Birch Tea, Sparrow Gray

## **Tikka**

Material: Rabbit wool yarn

o Size: 130 \* 160 CM

Weight: About 0.9 KG

o Color: Black, Brown, Lotus Root Powder,

Camel