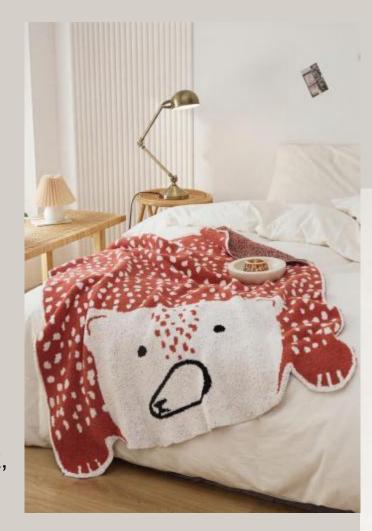

### Alien Blanket-PapaBear

Size: 110\*130cm/155\*175cm

Material: Half-edge velvet

Weight: About 0.8KG/1.3KG

#### **Functions and advantages**

Knitted blankets, also known as multifunctional blankets (air conditioning blankets), are also used by many designers for soft furnishings or photography props. They can be used on sofas, bedrooms, cars, offices, camping, etc.

The half-edge velvet material feels very soft and thick, and has very good warmth retention. The knitting increases breathability, so it can be used in all seasons~