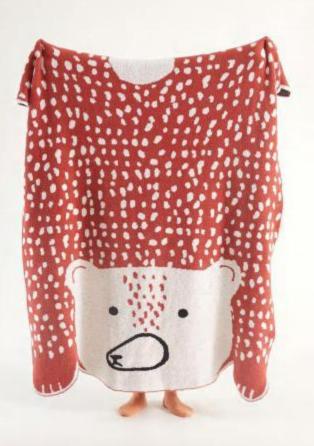

### Alien Blanket-PapaBear

Size: 110\*130cm/155\*175cm

Material: Half-edge velvet

Weight: About 0.8KG/1.3KG

#### **Functions and advantages**

Knitted blankets, also known as multifunctional blankets (air conditioning blankets), are also used by many designers for soft furnishings or photography props. They can be used on sofas, bedrooms, cars, offices, camping, etc.

The half-edge velvet material feels very soft and thick, and has very good warmth retention. The knitting increases breathability, so it can be used in all seasons~