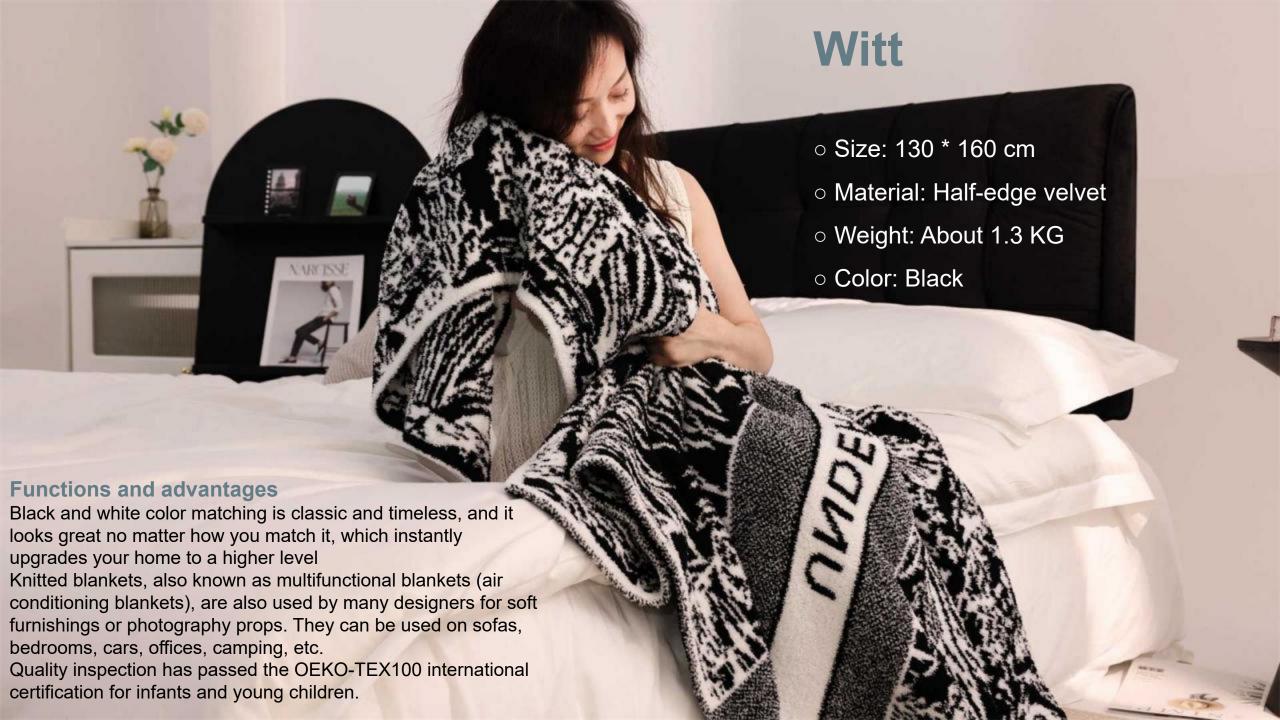

## Wage

o Size: 130\*160 cm

Material: wool blend

Weight: about 0.9 kg

o Color: gray, khaki, red, blue

### **Functions and advantages**