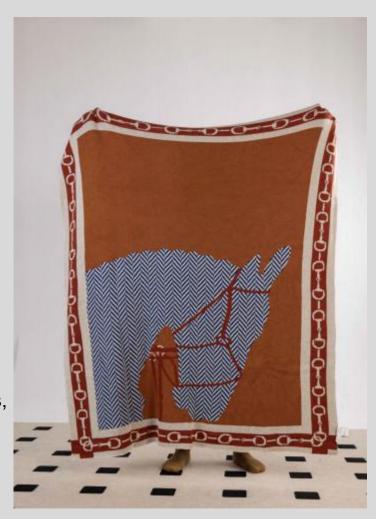

## **Pulido**

o Size: 76 \* 102 CM

o 127 \* 153 CM

Material: Half-edge velvet

Weight: About 0.5 KG/1.2 KG

o Color: Black, Khaki

## Lai Ning

Material: Half-edge velvet

○ Weight: About 0.5 KG/1.3 KG

o Color: Black, Khaki

○ Size: 76 \* 102 CM/130 \* 160 CM