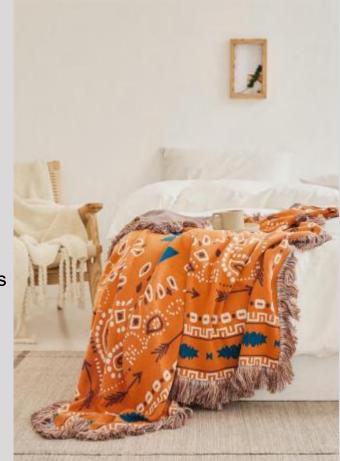

# Manyu

o Size: 130 \* 160 CM

o Material: Cotton

Weight: Blanket about 0.8 kg /

Pillowcase about 0.3 KG

Color: Dark orange, rust red

#### **Functions and advantages**

Knitted blankets, also known as multifunctional blankets (air conditioning blankets), are also used by many designers for soft furnishings or photography props.

They can be used on sofas, bedrooms, cars, offices, camping, etc.

The pure cotton material has a better drape when in contact with human skin, and the coverage is more skin-friendly. The change of this knitted pattern is a two-color jacquard process made with the finest needle type, so the pattern effect is very delicate.

The quality inspection has passed the OEKO-TEX100 international certification for infants and young children.