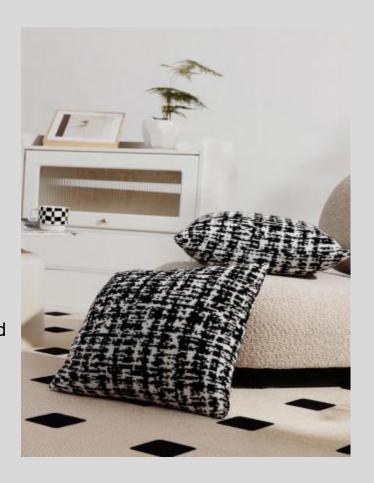

## **Pulido**

o Size: 76 \* 102 CM

o 127 \* 153 CM

Material: Half-edge velvet

Weight: About 0.5 KG/1.2 KG

o Color: Black, Khaki