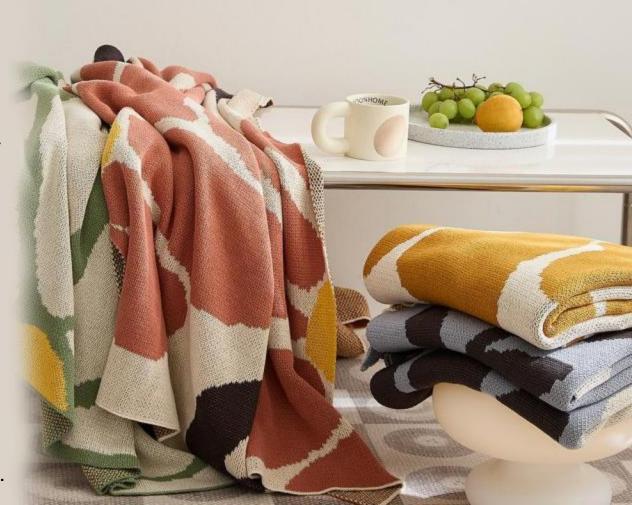

# Boyuge

o Size: 130 \* 160 CM

Weight: About 0.8 kg

Material: Cotton

Color: Picture color

#### Functions and advantages

Knitted blankets, also known as multifunctional blankets (air conditioning blankets), are also used by many designers for soft furnishings or photography props. They can be used on sofas, bedrooms, cars, offices, camping, etc.

The cotton material has better drape when in contact with human skin, and the coverage is more skin-friendly. The change of this knitted pattern is a two-color jacquard process made with the finest needle type, so the pattern effect is very delicate. The quality inspection has passed the OEKO-TEX100 international certification for infants and young children.