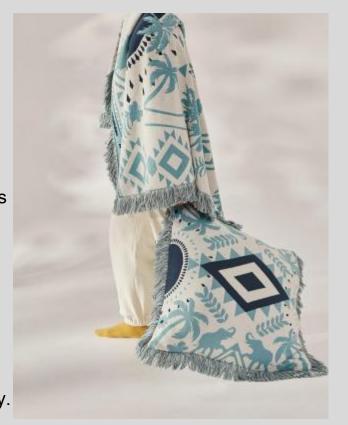

# chimpanzee

Size: Blanket 130 \* 160 CM

Pillowcase 45 \* 45 CM

Weight: About 1.1 kg/0.3 kg

Material: Half-edge velvet

o Color: Black, Brown