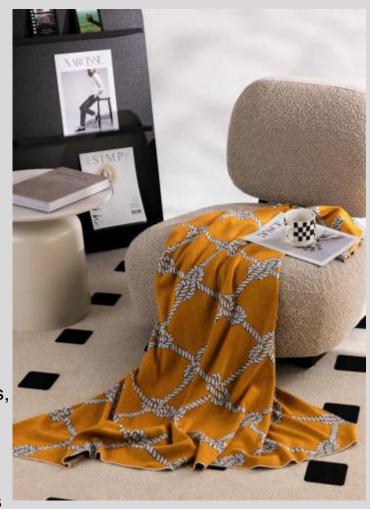

# Refuse anxiety

o Size: 120 \* 150 CM

Material: Half-edge velvet

Weight: About 0.9 KG

o Color: Green

#### **Functions and advantages**

Knitted blankets, also known as multifunctional blankets (air conditioning blankets), are also used by many designers for soft furnishings or photography props.

They can be used on sofas, bedrooms, cars, offices, camping, etc.