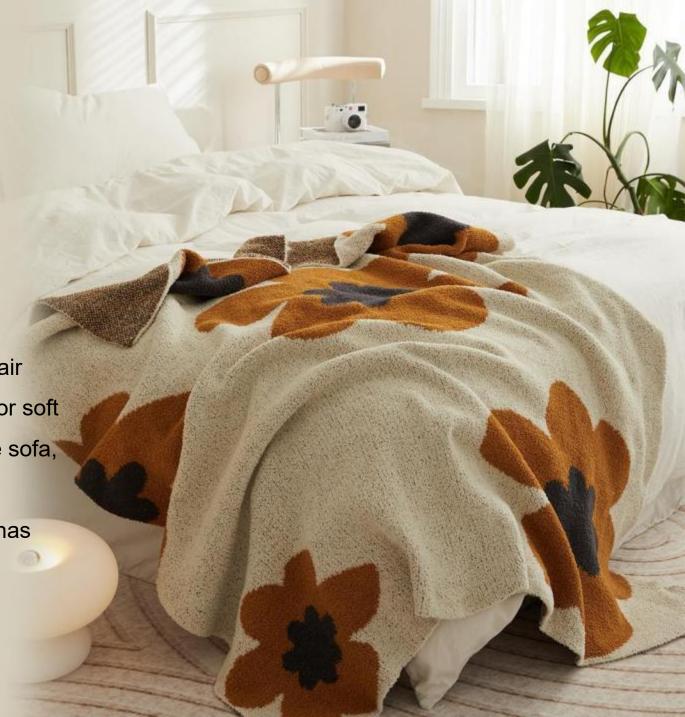

### **Moritomo Flower Series**

Size: 76 \* 102 CM

Weight: About 0.4 kg

Material: Cotton

Color: White Wave, Ice Blue Hole, Nude Pink Waffle, Fantasy

Purple, Bubble Pink, Soft Bunny, Blush Plaid

#### **Functions and Advantages**

Knitted blanket, also known as multifunctional blanket (air conditioning blanket), is also used by many designers for soft furnishings or photography props. It can be used on the sofa, bedroom, car, office, camping, etc.

The cotton material has better drape when in contact with human skin, and the coverage is more skin-friendly. The quality inspection has passed the OEKO-TEX100 international certification for infants and young children.