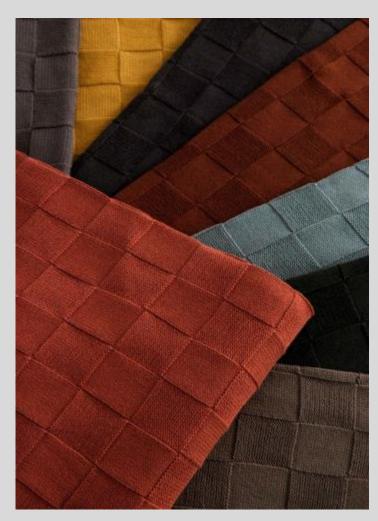

## Wage

o Size: 130\*160 cm

Material: wool blend

Weight: about 0.9 kg

o Color: gray, khaki, red, blue

# **Pigel**

o Size: 130 \* 160 cm

Material: wool blend

Weight: about 0.9 kg

o Color: blue, gray, yellow, green