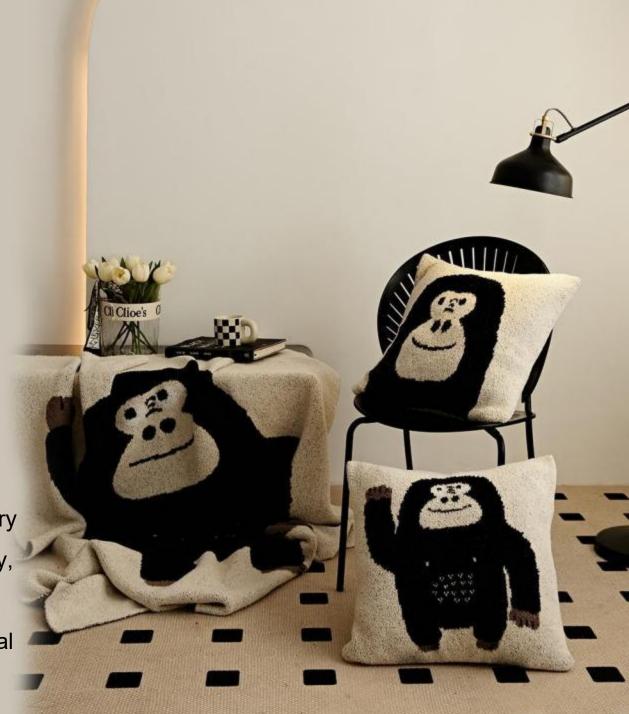

# chimpanzee

Size: Blanket 130 \* 160 CM

Pillowcase 45 \* 45 CM

Weight: About 1.1 kg/0.3 kg

Material: Half-edge velvet

o Color: Black, Brown

#### **Functions and Advantages**

Knitted blanket, also known as multifunctional blanket (air conditioning blanket), is also used by many designers for soft furnishings or photography props. It can be used on the sofa, bedroom, car, office, camping, etc.

The half-edge velvet material feels very soft and thick, has very good warmth retention, and the knitting increases breathability, so it can be used in all seasons~