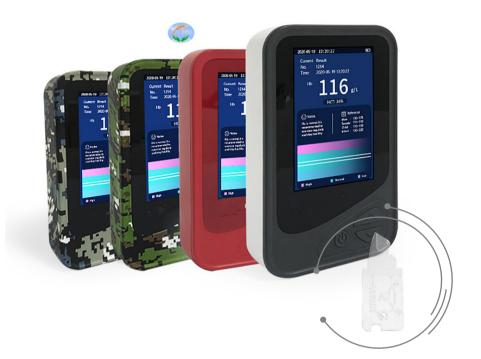

## Hemoglobin Analyzer

Less than 10ul Blood

Microfluidic chip

≤ 5 seconds

## **Specifications:**

| Principle         | Microfluidic and spectrophotometry with<br>scattering compensation technology | Operating condition |         | 5°C-35°C ; ≤85% RH                             |
|-------------------|-------------------------------------------------------------------------------|---------------------|---------|------------------------------------------------|
| Calibration       | Factory calibrated needs no further calibration                               | Storage condition   | Device  | -20°C-60°C ; ≤90% RH                           |
| Blood sample      | 7µL, Capillary<br>venous whole blood                                          |                     | Cuvette | 2°C-35°C ; ≤85% RH                             |
| Parameters        | Hb and Hct                                                                    | Shelf life          |         | 24 months sealed,<br>3 months unsealed         |
| Measurement range | 0-256g                                                                        | Power source        |         | AC Adapter and rechargeable<br>lithium battery |
| Results           | ≤5s                                                                           | Interface           |         | USB, Bluetooth, wifi, printer                  |
| Memory            | 2000 test results                                                             | Dimension           |         | 130mm × 82mm × 31.5mm                          |
| Precision         | CV≤1.5%                                                                       | Weight              |         | 500g                                           |