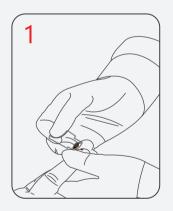

## **Testing in three easy steps**

**1**. Fill the cuvette by placing the tip of the cuvette in the drop of blood.

2. Place the filled cuvette in the cuvette holder and push it back

3. Results appear in less than three seconds