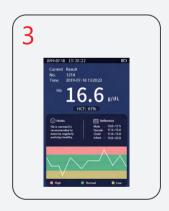

## **Testing in three easy steps**

**1**. Fill the cuvette by placing the tip of the cuvette in the drop of blood.

2. Place the filled cuvette in the cuvette holder and push it back

3. Results appear in less than three seconds