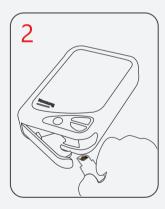

## **Testing in three easy steps**

**1**. Fill the cuvette by placing the tip of the cuvette in the drop of blood.

2. Place the filled cuvette in the cuvette holder and push it back

3. Results appear in less than three seconds