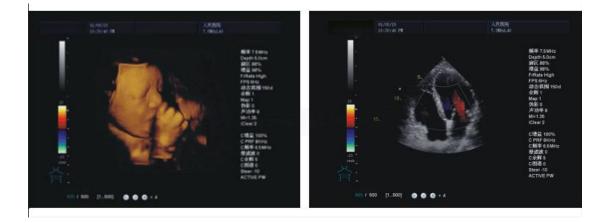

|
| Image storage<br>size     | 500G                                                                                                                                          |
| Input/output<br>ports     | VGA, USB port, DICOM port(network port)                                                                                                       |
| Standard<br>Configuration | Main unit, 15 inch LED monitor, 3.5Mhz convex probe, 7.5Mhz linear probe, free arm, 4 probe connectors, user's manual, 500G hard disk, DVD-RW |
| Option                    | 6.5Mhz transvaginal probe, 19 inch LED monitor , video printer, laser printer, DICOM 3.0, biopsy kit                                          |

## Application (image)