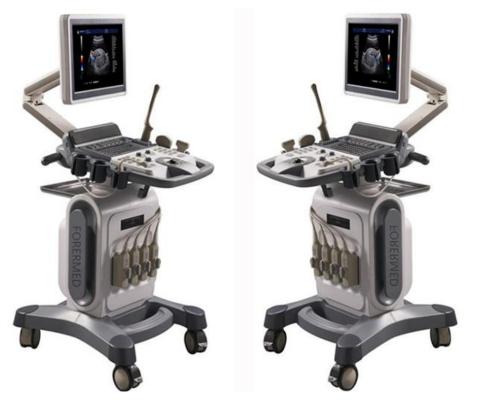

## **Product Description**

Color doppler YJ-U10T is a Full Digital Color Doppler Ultrasound Diagnostic System, equipped with, Smart and compact design, 15 inch LED monitor, Flexible free arm, Rotatable operation panel, Backlit keyboard, 8TGC, Four active probe connectors, Six probe holders, Four casters with brake. It applicated for Abdomen, Obstetrics, Gynecology, Pediatrics, Small parts, Artery, Superficial organ, Orthopedics, Musculoskeletal, Vascular, etc.