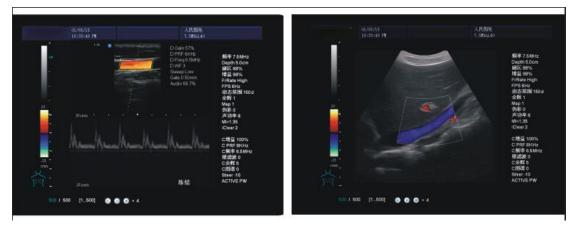

|
| Image storage<br>size     | 500G                                                                                                                                          |
| Input/output<br>ports     | VGA, USB port, DICOM port(network port)                                                                                                       |
| Standard<br>Configuration | Main unit, 15 inch LED monitor, 3.5Mhz convex probe, 7.5Mhz linear probe, free arm, 4 probe connectors, user's manual, 500G hard disk, DVD-RW |
| Option                    | 6.5Mhz transvaginal probe, 19 inch LED monitor , video printer, laser printer, DICOM 3.0, biopsy kit                                          |

## Application (image)