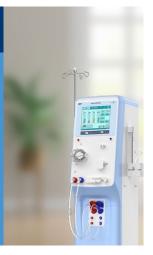

## Hemodialysis Machine YJ-4000A

HENAN FOREVER MEDICAL CO.,LTD. Room 806, Floor 8, Wanda Center, Jinshui District, Zhengzhou, Henan Province, China Contact: Julianne Yang FAX:86-371-61315853 Email: Julianne@yjcompany.com Whatsapp/TEL:86-18638789724 Web: www.forermedchina.com

#### Alarm LED

• The IV pole integrates three color alarm LED such as red yellow green, which can be checked from distance with clear version.

#### Information System RJ45 Interface

• The information management system can be connected through the RJ45 interface, so that realize intelligent and refined management of the entire treatment process.