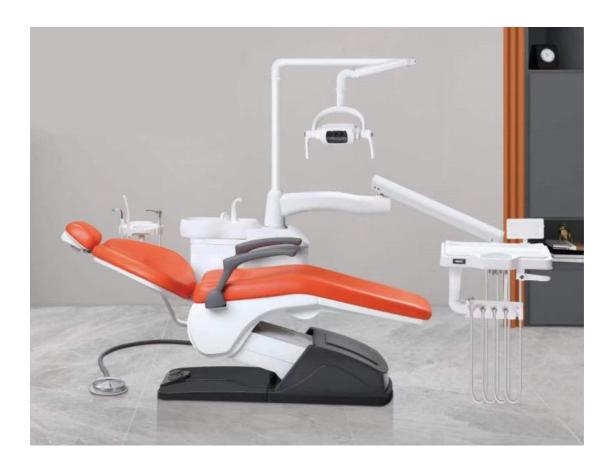

## YJ-A1 Dental Chair

## Standard configuration:

- The patient seat is shaped by the human body with a high degree of flexibility designed to open multi-angle seating
- · Fully computer programmed control
- Three spray guns (one hot and one cold) 2 units
- All-directional LED oral light adopts intensity adjustment and setting without auroral intensity, which can be used both sensitiously and manually
- Strong and weak aspirator (optional central negative pressure system)
- 24V low voltage silent all imported DC motor
- Tap water one-click conversion
- External water bottle, can be easily removed from the side box to add water and clean
- Automatic constant temperature water supply system
- 1 set of 24V low pressure viewing light, can clearly view X-ray images without leaving the treatment table
- Air lock balance arm device
- 3-digit mobile phone automatic control function system

- Gargling quantitative water supply automatic control system
- Double-articular headrest, which can satisfy both adults and children, can provide a comfortable position for children patients, especially for wheelchair patients. Only one positioning can ensure the stable support of the patient's head and save operation time
- · Doctor's chair