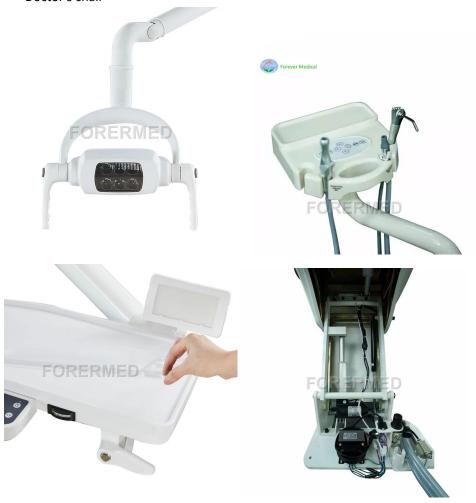

## Standard configuration:

- The patient seat is shaped by the human body with a high degree of flexibility designed to open multi-angle seating
- · Fully computer programmed control
- Three spray guns (one hot and one cold) 2 units
- All-directional LED oral light adopts intensity adjustment and setting without auroral intensity, which can be used both sensitiously and manually
- Strong and weak aspirator (optional central negative pressure system)
- 24V low voltage silent all imported DC motor
- Tap water one-click conversion
- External water bottle, can be easily removed from the side box to add water and clean
- Automatic constant temperature water supply system
- 1 set of 24V low pressure viewing light, can clearly view X-ray images without leaving the treatment table
- Air lock balance arm device
- 3-digit mobile phone automatic control function system

- Gargling quantitative water supply automatic control system
- Double-articular headrest, which can satisfy both adults and children, can provide a comfortable position for children patients, especially for wheelchair patients. Only one positioning can ensure the stable support of the patient's head and save operation time
- · Doctor's chair

## **Optional accessories:**

- 2 high-speed gas turbine mobile phones
- Low speed air motor mobile phone 1
- High-speed optical fiber mobile phone system 1 set

- Two high-speed fiber optic mobile phones
- Built-in light curing machine 1 set
- Built-in ultrasonic dental cleaning machine with oral endoscope system 1 set
- 1 oil-free medical compressor