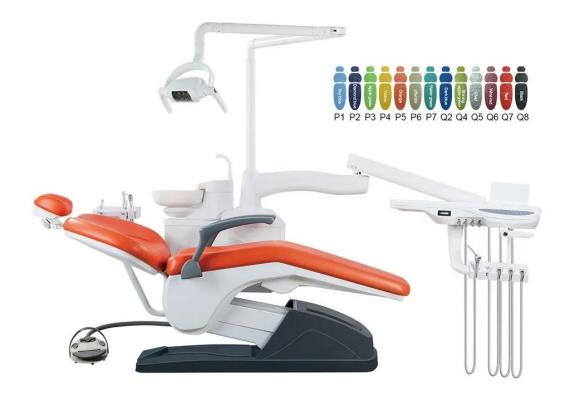

## YJ-A1 Dental Chair

## Standard configuration:

- The patient seat is shaped by the human body with a high degree of flexibility designed to open multi-angle seating
- · Fully computer programmed control
- Three spray guns (one hot and one cold) 2 units
- All-directional LED oral light adopts intensity adjustment and setting without auroral intensity, which can be used both sensitiously and manually
- Strong and weak aspirator (optional central negative pressure system)
- 24V low voltage silent all imported DC motor
- Tap water one-click conversion
- External water bottle, can be easily removed from the side box to add water and clean
- Automatic constant temperature water supply system
- 1 set of 24V low pressure viewing light, can clearly view X-ray images without leaving the treatment table
- Air lock balance arm device
- 3-digit mobile phone automatic control function system

- Gargling quantitative water supply automatic control system
- Double-articular headrest, which can satisfy both adults and children, can provide a comfortable position for children patients, especially for wheelchair patients. Only one positioning can ensure the stable support of the patient's head and save operation time
- · Doctor's chair