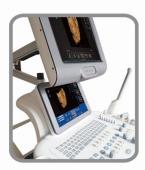

### **Innovative 3D/4D Solution (3D/4D Solution)**

Using superior Doppler ultrasound imaging and processing technology, as well as advanced 3D/4D imaging technology, 360° all-round stereo rotation observation, easy to achieve real-time three-dimensional imaging.

## **Dual Screen Dual System Telemedicine**

It adopts dual screen and dual system configuration, with dual engine platform of ultrasonic imaging system and Internet workstation system, and realizes image and video transmission, expert remote guidance, real-time online training and other telemedicine through Wifi connection and Internet software of the instrument.