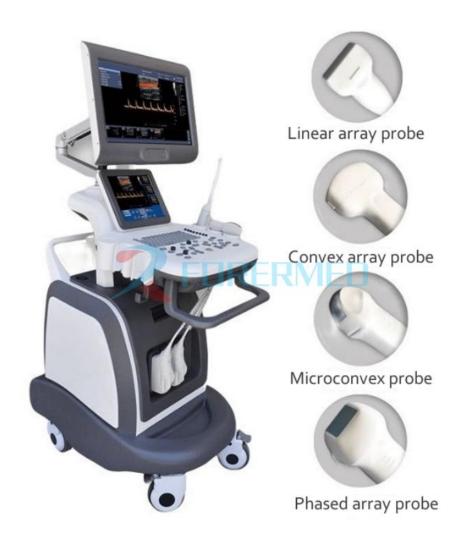

#### **Configuration:**

Four dimensional color super host 15 "HD Color Super main screen (optional 19") 10.4 inch LED workstation auxiliary screen Three-probe jack (optional with 4 ports)

128 element variable frequency probe 4D image burning device Main display cardan rotation system USB:6, DICOM: 2