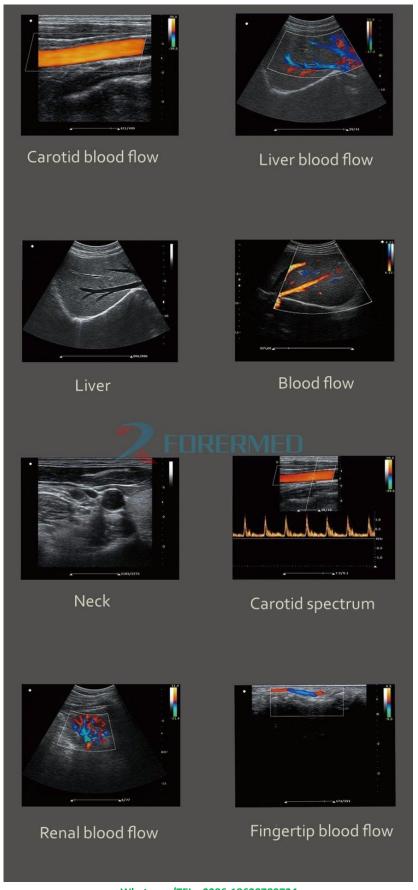

### **Innovative 3D/4D Solution (3D/4D Solution)**

Using superior Doppler ultrasound imaging and processing technology, as well as advanced 3D/4D imaging technology, 360° all-round stereo rotation observation, easy to achieve real-time three-dimensional imaging.