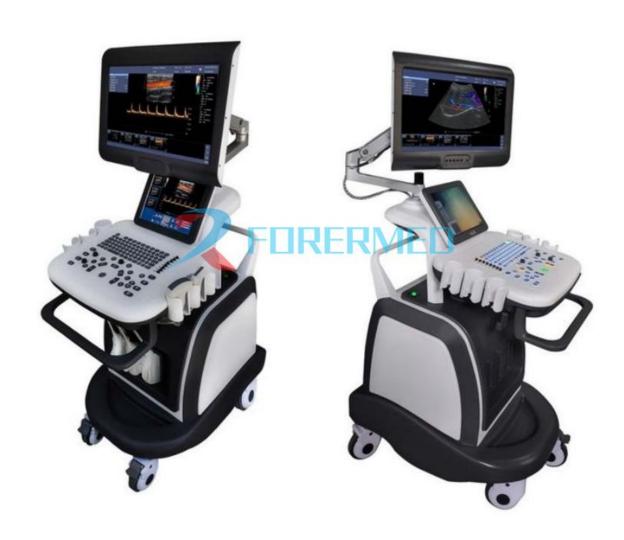

# **Trolley 4D Color Doppler Ultrasound Scanner**

YJ-TS80

New Generation Intelligent Internet Color Ultrasound

YJ-TS80 is a full-body high-end four-dimensional color ultrasound, widely used in abdomen, obstetrics, small vascular organs, limbs and heart and other clinical diagnosis. The instrument boldly adopts the most popular classic black and white color system in the world, the full mold production of precision, and the dual screen and dual system operating platform can easily achieve telemedicine and online operation guidance. Truly achieve high appearance level, high configuration, high added value!

## **Dual Screen Dual System Telemedicine**

It adopts dual screen and dual system configuration, with dual engine platform of ultrasonic imaging system and Internet workstation system, and realizes image and video transmission, expert remote guidance, real-time online training and other telemedicine through Wifi connection and Internet software of the instrument.

YJ-TS80 = 4D color ultrasound + workstation + telemedicine/ online guidance