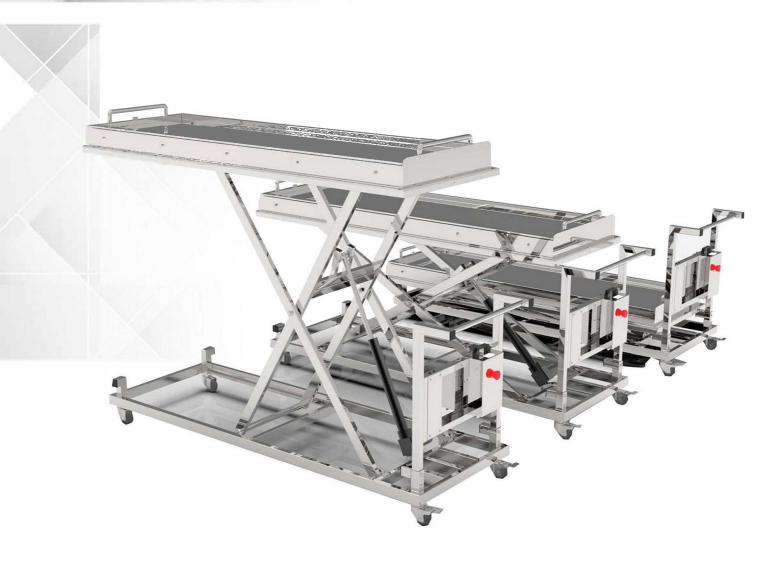

## FPMT-001 Electric Lifting Mortuary Trolley

The series of mortuary trolley for use in morgue room for mortuary refrigerator. The FPMT-001 with electric lifting functions can reach 160cm.

## FPMT-001 Electric Lifting Mortuary Trolley

- 1, Safe loading and unloading electric lifting, simple operation, the lifter can lift objects of all sizes to the height of the three-tier storage rack, making the workload lighter.
- 2, Standard design features .The control system integrates the action of scissors, the handle switch controls the raising and lowering of the car, the fixed load of the latch, and helps prevent movement.
- 3 The lift can carry up to 200 kg, lifting a maximum load of 200 kg. The conveyor has smooth rollers, narrow bezels.Lifting system specifications: 45 CM- 155CM