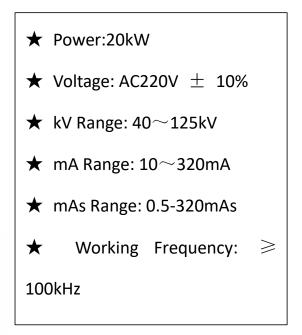

 $\diamond$  Adopt the technology of kV and mAs numeral closed loop control, Real-time control of the microprocessor, which ensure the accuracy and repeatability of the output dose.

 $\diamond$  The parameter can be adjust by the KV and mAs two-button system. Highbrightness, blue screen LCD display. With multiple security protect function such as over-voltage, over-current.