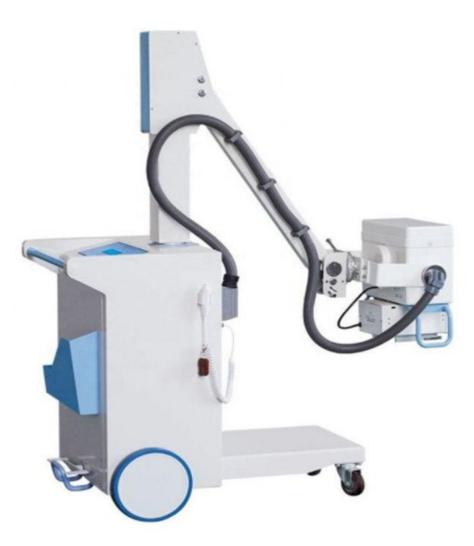

## YJ-DG3210 Mobile

Analog Radiography System

## Features

 $\diamond$  Lovely appearance, and easy to move and operate; Possess all the features of all the mobile X-ray photography machines.

 $\diamond$  The piller can be rotated right and left  $\pm 90^{\circ}$ , which can easy to operate in the wards.  $\diamond$  We incorporate the latest compact high-frequency and high-voltage X-ray generator, which ensure superior image quality, while the skin dose is low, to protect the patient better.

 $\diamond$  Adopt the technology of kV and mAs numeral closed loop control, Real-time control of the microprocessor, which ensure the accuracy and repeatability of the output dose.

 $\diamond$  The parameter can be adjust by the KV and mAs two-button system. Highbrightness, blue screen LCD display. With multiple security protect function such as over-voltage, over-current.

 $\diamond$  With a high-quality knockdown X-ray generator to reduce irradiation, which is

much safer to environment and operator.