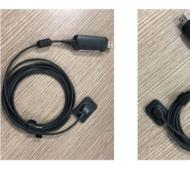

#### **Production Description**

Dental imaging System sensor consists of sensors, controller box, USB cables, and software.

The product is connected to the controller box through a highly flexible cable. The controller box provides timing, image acquisition and transmission, and is connected to a PC or laptop through a USB interface. The power of the controller box and the sensor is provided by the USB interface, no battery or charging system is required. Need to be used in conjunction with supporting software.

#### **Product Configuration**

| Packing list            |      |
|-------------------------|------|
| 1.Dental Imaging System | 1set |
| 2.USB disk flash        | 1pcs |
| 3.dongle                | 1pcs |
| 4.User Manual           | 1pcs |