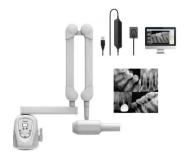

#### **Production Description**

Dental imaging System sensor consists of sensors, controller box, USB cables, and software.

The product is connected to the controller box through a highly flexible cable. The controller box provides timing, image acquisition and transmission, and is connected to a PC or laptop through a USB interface. The power of the controller box and the sensor is provided by the USB interface, no battery or charging system is required. Need to be used in conjunction with supporting software.

#### Overview

Schematic diagram of appearance and function