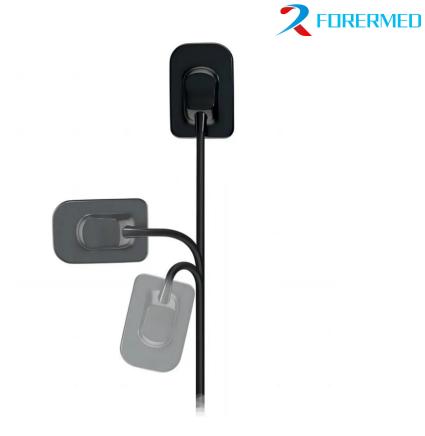

Physical image

YJ-HDR530

YJ-HDR550

#### Introduction

The signal receiving surface of Confident Eco Plus is the front (as shown in the figure below).

#### Overview

Schematic diagram of appearance and function