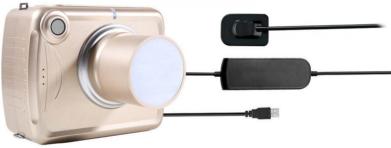

#### **Production Description**

Dental imaging System sensor consists of sensors, controller box, USB cables, and software.

The product is connected to the controller box through a highly flexible cable. The controller box provides timing, image acquisition and transmission, and is connected to a PC or laptop through a USB interface. The power of the controller box and the sensor is provided by the USB interface, no battery or charging system is required. Need to be used in conjunction with supporting software.

#### Overview

Schematic diagram of appearance and function