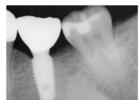

#### Introduction

The signal receiving surface of Confident Eco Plus is the front (as shown in the figure below).