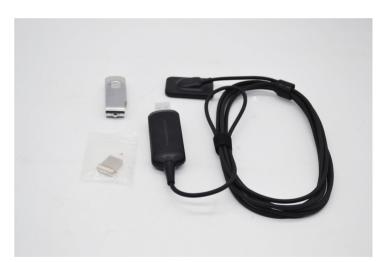

#### **Product Configuration**

| Packing list            |      |
|-------------------------|------|
| 1.Dental Imaging System | 1set |
| 2.USB disk flash        | 1pcs |
| 3.dongle                | 1pcs |
| 4.User Manual           | 1pcs |