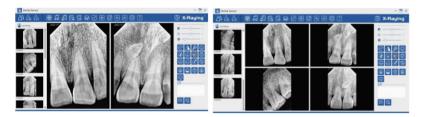

#### Introduction

The signal receiving surface of Confident Eco Plus is the front (as shown in the figure below).

### Images:

Original

原图片

浮雕效果

Use with Dental X-rays Dental X Ray Models: YJ-DXP01/YJ-DXP02/YJ-DXP06/YJ-DXP28/YJ-DXP30/YJ-DXP54/ YJ-DXP111/YJ-X12,etc.