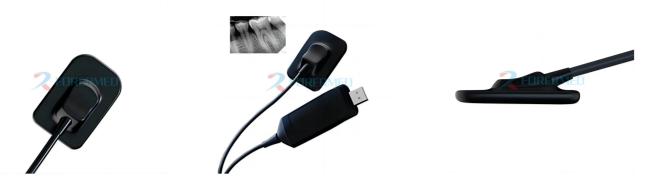

Physical image

YJ-HDR530

YJ-HDR550

#### **Production Description**

Dental imaging System sensor consists of sensors, controller box, USB cables, and software.

The product is connected to the controller box through a highly flexible cable. The controller box provides timing, image acquisition and transmission, and is connected to a PC or laptop through a USB interface. The power of the controller box and the sensor is provided by the USB interface, no battery or charging system is required. Need to be used in conjunction with supporting software.

#### Overview

Schematic diagram of appearance and function

### Images:

Original

原图片

浮雕效果

Use with Dental X-rays Dental X Ray Models: YJ-DXP01/YJ-DXP02/YJ-DXP06/YJ-DXP28/YJ-DXP30/YJ-DXP54/ YJ-DXP111/YJ-X12,etc.