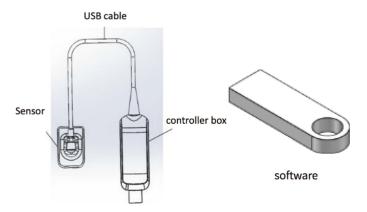

#### **Production Description**

Dental imaging System sensor consists of sensors, controller box, USB cables, and software.

The product is connected to the controller box through a highly flexible cable. The controller box provides timing, image acquisition and transmission, and is connected to a PC or laptop through a USB interface. The power of the controller box and the sensor is provided by the USB interface, no battery or charging system is required. Need to be used in conjunction with supporting software.

#### Overview

Schematic diagram of appearance and function