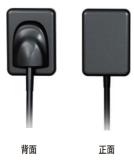

Physical image

YJ-HDR530

YJ-HDR550

#### Introduction

The signal receiving surface of Confident Eco Plus is the front (as shown in the figure below).