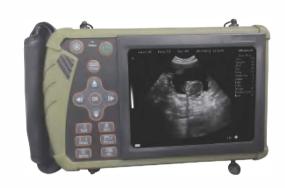

# YJ-S0

# Hand-held Veterinary Ultrasound Diagnostic System

#### Main Features:

·5.6 inch LED HD display

·Machine weight: 800G

·8G TF memory card

·Various of pseudo color display

·Winter mode: one key to start

·Compact and portable, waterproof and user-friendly

·Large capacity Lithium battery (more than 6 hours)

·Comfortable hand-held body, ultra-light weight, easy to carry