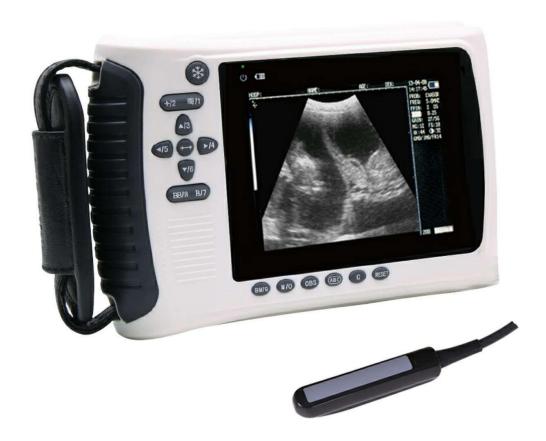

# YJ-U218V2 Veterinary Handheld Ultrasound Scanner

#### **Brief introduction:**

This equipment is high resolution linear/convex ultrasound scanning diagnostic equipment. It adopts micro-computer control and digital scan converter (DSC), digital beam-forming (DBF), real time dynamic aperture (RDA), real time dynamic receiving apodization, real time Dynamic receiving focusing (DRF), Digital frequency Scan (DFS), frame correlation technologies to endue its image with clarity, stability and high resolution.

#### **Specifications:**

Detect Depth(mm): ≥140

Blind zone(mm): ≤3 Monitor size: 5 inch

Display mode: B, B+B, B+M, M, 4B

Image gray scale: 256 Image storage: 128 Cine loop: ≥400 frame

Scan depth: 120mm-220mm Image flip: up/down, left/right Focus position: Adjustable

#### **Standard Configuration:**

Scanner Body: 1pcLi-ion Battery: 1pc

3.5MHz Convex Probe: 1pcCharger with a Set of Wires: 1set

Wrap Bag: 1pc

∘ CD: 1pc

Bottle of USG gel: 1pc

Email: Julianne@yjcompany.com Whatsapp/TEL.:86-18638789724 www.forermedchina.com