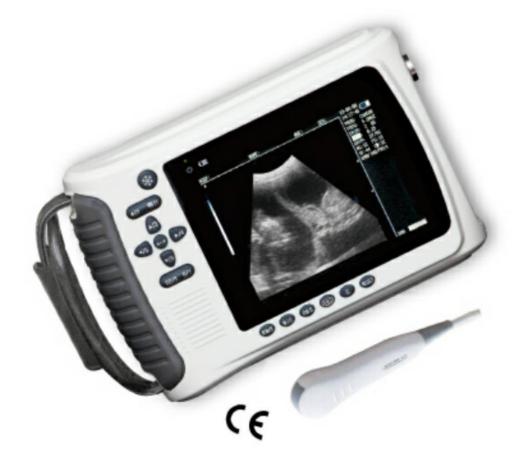

# YJ-U218V2 Veterinary Handheld Ultrasound Scanner

#### **Brief introduction:**

This equipment is high resolution linear/convex ultrasound scanning diagnostic equipment. It adopts micro-computer control and digital scan converter (DSC), digital beam-forming (DBF), real time dynamic aperture (RDA), real time dynamic receiving apodization, real time Dynamic receiving focusing (DRF), Digital frequency Scan (DFS), frame correlation technologies to endue its image with clarity, stability and high resolution.

#### **Specifications:**

Detect Depth(mm): ≥140

Blind zone(mm): ≤3 Monitor size: 5 inch

Display mode: B, B+B, B+M, M, 4B

Image gray scale: 256 Image storage: 128 Cine loop: ≥400 frame

Scan depth: 120mm-220mm Image flip: up/down, left/right Focus position: Adjustable

#### **Standard Configuration:**

Scanner Body: 1pcLi-ion Battery: 1pc

3.5MHz Convex Probe: 1pcCharger with a Set of Wires: 1set

Wrap Bag: 1pc

∘ CD: 1pc

Bottle of USG gel: 1pc

Email: Julianne@yjcompany.com Whatsapp/TEL.:86-18638789724 www.forermedchina.com