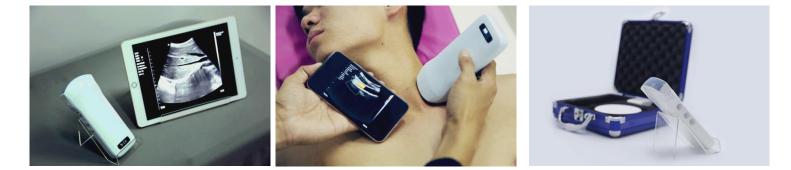

## Good imaging

convex+linear+cardiac ultrasound 3 in 1

wireless convex+linear+cardiac...

wireless cardiac probe 3 in 1

3 in 1 wireless ultrasound C10T (coming...

- 1\* Wireless ultrasound probe connection
  - √ Wifi connection
  - √ Support high-speed transmission of 5G channel
  - $\checkmark$  Available to users worldwide
- 2\* The software supports two systems simultaneously
  - √ IOS/Android/windows