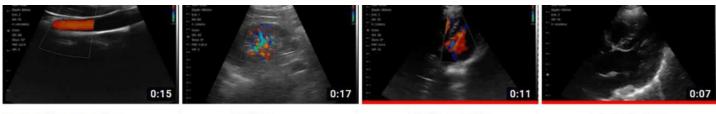

## **GEN5** Wireless Ultrasound 3 in 1 Probe

| Specifications              |                                                                                                                                                                    |                     |                                                                                                                                                               |
|-----------------------------|--------------------------------------------------------------------------------------------------------------------------------------------------------------------|---------------------|---------------------------------------------------------------------------------------------------------------------------------------------------------------|
| Туре                        | Linear/convex/cardiac                                                                                                                                              | Imaging mode        | B,BM,Color,PDI,PW                                                                                                                                             |
| Frequency                   | Convex:3.5/5Mhz<br>Linear:7.5/10MHz<br>Cardiac:2.5/5Mhz                                                                                                            | Depth               | Convex:90~305mm<br>Linear:20~80mm<br>Cardiac:90~160mm                                                                                                         |
| Elements                    | 128                                                                                                                                                                | Working system      | IOS,Android,Windows                                                                                                                                           |
| Battery time                | Working time: >=3h<br>Standby time:>=12h                                                                                                                           | Battery life:       | 5~8 years                                                                                                                                                     |
| Dimensions                  | 157(h)x70(w)x30(d) mm                                                                                                                                              | Package size        | 240(h)x235(w)x100(d)<br>mm                                                                                                                                    |
| Net weight                  | 227g                                                                                                                                                               | Gross weight        | 1.1KGS                                                                                                                                                        |
| Radius                      | R45                                                                                                                                                                | Length              | N/A                                                                                                                                                           |
| WIFI type                   | 802.11n/20MHz/5G                                                                                                                                                   | Battery Replaceable | Yes                                                                                                                                                           |
| Battery Voltage             | 3.7v                                                                                                                                                               | Battery Capacity    | 4200mAh                                                                                                                                                       |
| APP interface<br>adjustment | GN(gain)<br>D(depth)<br>ENH(enhancement)<br>DR(dynamic range)<br>F(frequency)<br>Mode<br>8TGC<br>Measure:Length,Area,Circ<br>umference,GA(CRL,BPD,G<br>S,FL,HC,AC) | Applications        | -Abdomen<br>-Obstetrics/ Gynecology<br>-Cardiac<br>-Kidney<br>-Urology<br>-Breast<br>-Thyroid<br>-MSK<br>-Vascular<br>-Pediatrics<br>-Carotid<br>-Small Parts |