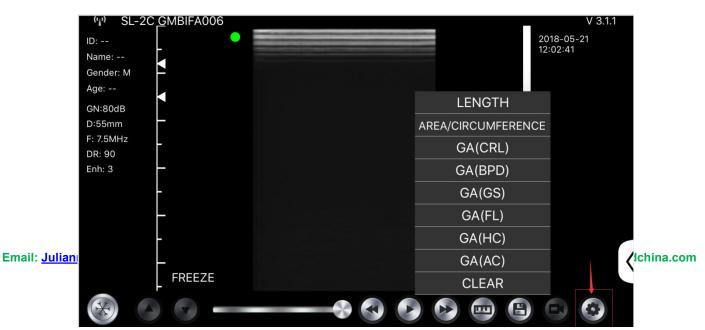

## **GEN5** Wireless Ultrasound 3 in 1 Probe

| Specifications              |                                                                                                                                                                    |                     |                                                                                                                                                               |
|-----------------------------|--------------------------------------------------------------------------------------------------------------------------------------------------------------------|---------------------|---------------------------------------------------------------------------------------------------------------------------------------------------------------|
| Туре                        | Linear/convex/cardiac                                                                                                                                              | Imaging mode        | B,BM,Color,PDI,PW                                                                                                                                             |
| Frequency                   | Convex:3.5/5Mhz<br>Linear:7.5/10MHz<br>Cardiac:2.5/5Mhz                                                                                                            | Depth               | Convex:90~305mm<br>Linear:20~80mm<br>Cardiac:90~160mm                                                                                                         |
| Elements                    | 128                                                                                                                                                                | Working system      | IOS,Android,Windows                                                                                                                                           |
| Battery time                | Working time: >=3h<br>Standby time:>=12h                                                                                                                           | Battery life:       | 5~8 years                                                                                                                                                     |
| Dimensions                  | 157(h)x70(w)x30(d) mm                                                                                                                                              | Package size        | 240(h)x235(w)x100(d)<br>mm                                                                                                                                    |
| Net weight                  | 227g                                                                                                                                                               | Gross weight        | 1.1KGS                                                                                                                                                        |
| Radius                      | R45                                                                                                                                                                | Length              | N/A                                                                                                                                                           |
| WIFI type                   | 802.11n/20MHz/5G                                                                                                                                                   | Battery Replaceable | Yes                                                                                                                                                           |
| Battery Voltage             | 3.7v                                                                                                                                                               | Battery Capacity    | 4200mAh                                                                                                                                                       |
| APP interface<br>adjustment | GN(gain)<br>D(depth)<br>ENH(enhancement)<br>DR(dynamic range)<br>F(frequency)<br>Mode<br>8TGC<br>Measure:Length,Area,Circ<br>umference,GA(CRL,BPD,G<br>S,FL,HC,AC) | Applications        | -Abdomen<br>-Obstetrics/ Gynecology<br>-Cardiac<br>-Kidney<br>-Urology<br>-Breast<br>-Thyroid<br>-MSK<br>-Vascular<br>-Pediatrics<br>-Carotid<br>-Small Parts |