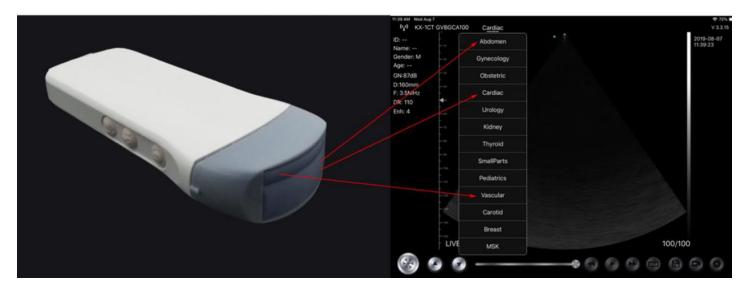

## **GEN5** Wireless Ultrasound 3 in 1 Probe

| Specifications              |                                                                                                                                                                    |                     |                                                                                                                                                               |
|-----------------------------|--------------------------------------------------------------------------------------------------------------------------------------------------------------------|---------------------|---------------------------------------------------------------------------------------------------------------------------------------------------------------|
| Туре                        | Linear/convex/cardiac                                                                                                                                              | Imaging mode        | B,BM,Color,PDI,PW                                                                                                                                             |
| Frequency                   | Convex:3.5/5Mhz<br>Linear:7.5/10MHz<br>Cardiac:2.5/5Mhz                                                                                                            | Depth               | Convex:90~305mm<br>Linear:20~80mm<br>Cardiac:90~160mm                                                                                                         |
| Elements                    | 128                                                                                                                                                                | Working system      | IOS,Android,Windows                                                                                                                                           |
| Battery time                | Working time: >=3h<br>Standby time:>=12h                                                                                                                           | Battery life:       | 5~8 years                                                                                                                                                     |
| Dimensions                  | 157(h)x70(w)x30(d) mm                                                                                                                                              | Package size        | 240(h)x235(w)x100(d)<br>mm                                                                                                                                    |
| Net weight                  | 227g                                                                                                                                                               | Gross weight        | 1.1KGS                                                                                                                                                        |
| Radius                      | R45                                                                                                                                                                | Length              | N/A                                                                                                                                                           |
| WIFI type                   | 802.11n/20MHz/5G                                                                                                                                                   | Battery Replaceable | Yes                                                                                                                                                           |
| Battery Voltage             | 3.7v                                                                                                                                                               | Battery Capacity    | 4200mAh                                                                                                                                                       |
| APP interface<br>adjustment | GN(gain)<br>D(depth)<br>ENH(enhancement)<br>DR(dynamic range)<br>F(frequency)<br>Mode<br>8TGC<br>Measure:Length,Area,Circ<br>umference,GA(CRL,BPD,G<br>S,FL,HC,AC) | Applications        | -Abdomen<br>-Obstetrics/ Gynecology<br>-Cardiac<br>-Kidney<br>-Urology<br>-Breast<br>-Thyroid<br>-MSK<br>-Vascular<br>-Pediatrics<br>-Carotid<br>-Small Parts |

- 1. Cardiac transducer is suitable for newborn baby and adults.
- 2. Have a professional obstetric measurement package in the software.