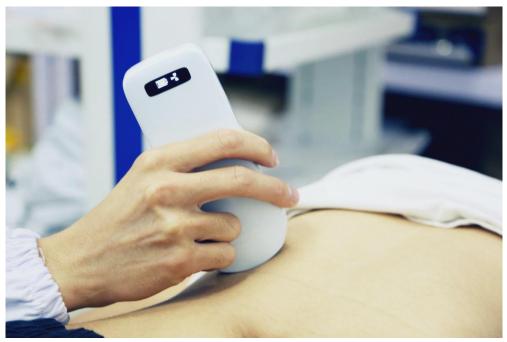

YJ-C10T Ultrasound Scanners are wireless and work with a mobile app that is compatible with most IOS and Android smart devices as well Windows system. Imaging transmission is done by internal 5G wifi , no external networks needed and work for most specialties in hospitals , clinics, healthcare center etc.

- 1. Cardiac transducer is suitable for newborn baby and adults.
- 2. Have a professional obstetric measurement package in the software.