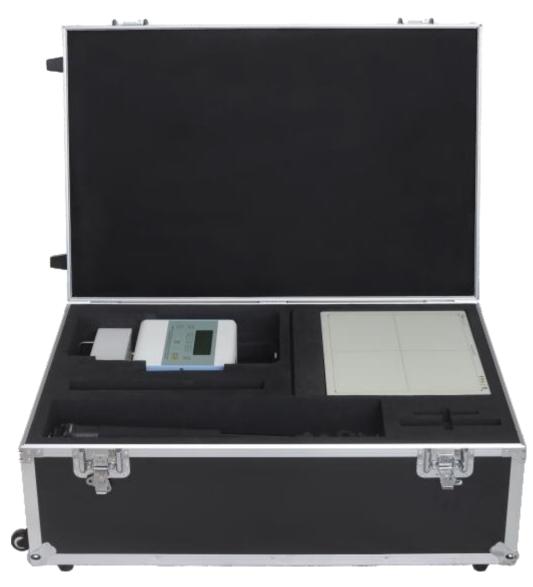

## Feature

4 inches screen Integrated Suitcase Foldable Trolley

HENAN FOREVER MEDICAL CO.,LTD. Room 806, Floor 8, Wanda Center, Jinshui District, Zhengzhou, Henan, China Contact: Julianne Yang FAX:86-371-61315853 Email: Julianne@yjcompany.com Whatsapp/TEL.:86-18638789724 Web: www.forermedchina.com