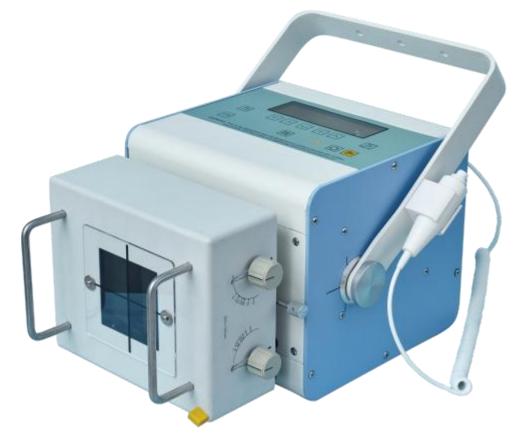

## **Product Advantages:**

1. High cost performance and stable quality.

2. The compact design makes it easy to carry out to different areas and locations.

3. With three exposure control methods: Wireless control/Hand brake/Operation panel.

4. High frequency inverter technology is adopted to produce and obtain good image quality.

| Specification |                     |          |          |
|---------------|---------------------|----------|----------|
| Power         | 3.5 kW              | 5.0 kW   | 8.0 kW   |
| mARange       | 32-50 mA            | 32-100mA | 32-125mA |
| kV Range      | 40-100kV            | 40-110kV | 40-125kV |
| Working       | ≥60kHz              |          |          |
| Frequency     |                     |          |          |
| Input Power   | 110V±10% or220V±10% |          |          |