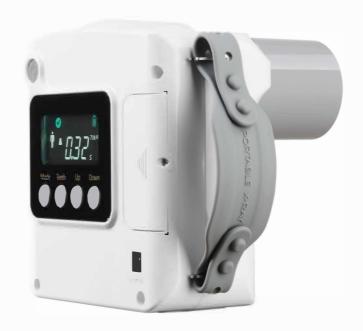

## **Features**

- 1. CE certificated;
- 2. 70Kv 2mA, esuring short exposure time, anti-shake, less radiation and sharp image;
- 3. Imported lithium battery with large capacity and long cruising range, can take 500 s hots after once full charged;
- 4. Double closed-loop system: stable voltage, low bettery does not affect the filming quality;
- 5. Focus 0.4MM;
- 6. Medical grade power adapter, safety guaranteed
- 7. Large display and comfortable key pressing ensure the easy and efficient operation, and very friendly to the new users;
- 8. Ergonomic design with grip belt, easy to single hand held operation;
- 9. Stylish appearance, small size and light weight of only 1.9Kgs;
- 10. Safety lock key function to prevent misuse, accidental or unwated exposure;
- 11. Power saving mode: will autimatically turn off the screen after half an hour without any operation;
- 12.Intelligent stoppage detection;
- 13. Optional lead-bearing scatter shield to upgrade protection;
- 14. Optional mobile stand to meet the needs of different national regulations;
- 15. Optional remote control to meet different needs of the clinics or dentists;
- 16.20+ years of independent R&D and production experience of dental imaging system.