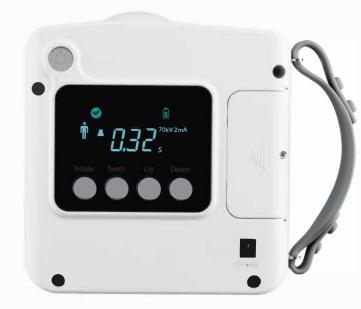

## YJ-DXP06 Portable Dental X Ray

## **Specification**

\*Tube Head: KL11

\*Tube voltage:  $70 \text{KV} \pm 10\%$ 

\*Tube Current:  $2mA \pm 20\%$ 

\*Charge input Voltage:100V-240V

\*Frequency:50-60HZ

\*Anode Angle: 12.5°

\*Focus: 0.4mm

\*Exposure time range: 0.04s-2.0s

\*Leak Emissivity: 1meter≤ 0.25mGy/h

\*Relative Humidity: 30%RH~75%RH

\*GW: 4Kgs NW: 1.9Kgs

\*Packing Size: 340\*250\*255mm

HENAN FOREVER MEDICAL CO.,LTD.

Room 806, Floor 8, Wanda Center, Jinshui District, Zhengzhou, Henan Province, China

## **Features**

- 1. CE certificated;
- 2. 70Kv 2mA, esuring short exposure time, anti-shake, less radiation and sharp image;
- 3. Imported lithium battery with large capacity and long cruising range, can take 500 s hots after once full charged;
- 4. Double closed-loop system: stable voltage, low bettery does not affect the filming quality;
- 5. Focus 0.4MM;
- 6. Medical grade power adapter, safety guaranteed
- 7. Large display and comfortable key pressing ensure the easy and efficient operation, and very friendly to the new users;
- 8. Ergonomic design with grip belt, easy to single hand held operation;
- 9. Stylish appearance, small size and light weight of only 1.9Kgs;
- 10. Safety lock key function to prevent misuse, accidental or unwated exposure;
- 11. Power saving mode: will autimatically turn off the screen after half an hour without any operation;
- 12.Intelligent stoppage detection;
- 13. Optional lead-bearing scatter shield to upgrade protection;
- 14. Optional mobile stand to meet the needs of different national regulations;
- 15. Optional remote control to meet different needs of the clinics or dentists;
- 16.20+ years of independent R&D and production experience of dental imaging system.