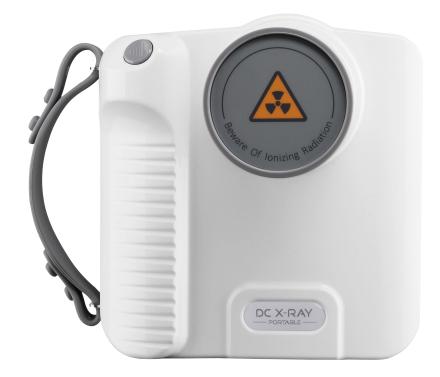

## YJ-DXP06 Portable Dental X Ray

## **Features**

- 1. CE certificated;
- 2. 70Kv 2mA, esuring short exposure time, anti-shake, less radiation and sharp image;
- 3. Imported lithium battery with large capacity and long cruising range, can take 500 s hots after once full charged;
- 4. Double closed-loop system: stable voltage, low bettery does not affect the filming quality;
- 5. Focus 0.4MM;
- 6. Medical grade power adapter, safety guaranteed
- 7. Large display and comfortable key pressing ensure the easy and efficient operation, and very friendly to the new users;
- 8. Ergonomic design with grip belt, easy to single hand held operation;
- 9. Stylish appearance, small size and light weight of only 1.9Kgs;
- 10. Safety lock key function to prevent misuse, accidental or unwated exposure;
- 11. Power saving mode: will autimatically turn off the screen after half an hour without any operation;
- 12.Intelligent stoppage detection;
- 13. Optional lead-bearing scatter shield to upgrade protection;
- 14. Optional mobile stand to meet the needs of different national regulations;
- 15. Optional remote control to meet different needs of the clinics or dentists;
- 16.20+ years of independent R&D and production experience of dental imaging system.