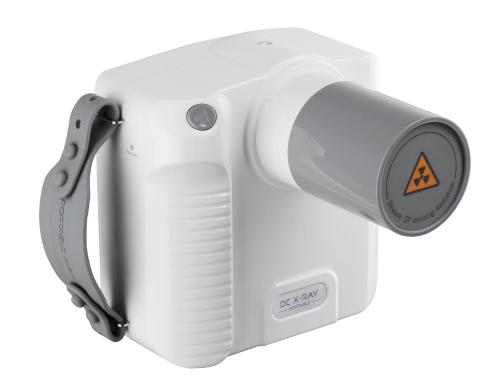

## YJ-DXP06 Portable Dental X Ray

## **Features**

- 1. CE certificated;
- 2. 70Kv 2mA, esuring short exposure time, anti-shake, less radiation and sharp image;
- 3. Imported lithium battery with large capacity and long cruising range, can take 500 s hots after once full charged;
- 4. Double closed-loop system: stable voltage, low bettery does not affect the filming quality;
- 5. Focus 0.4MM;
- 6. Medical grade power adapter, safety guaranteed
- 7. Large display and comfortable key pressing ensure the easy and efficient operation, and very friendly to the new users;
- 8. Ergonomic design with grip belt, easy to single hand held operation;
- 9. Stylish appearance, small size and light weight of only 1.9Kgs;
- 10. Safety lock key function to prevent misuse, accidental or unwated exposure;
- 11. Power saving mode: will autimatically turn off the screen after half an hour without any operation;
- 12.Intelligent stoppage detection;
- 13. Optional lead-bearing scatter shield to upgrade protection;
- 14. Optional mobile stand to meet the needs of different national regulations;
- 15. Optional remote control to meet different needs of the clinics or dentists;
- 16.20+ years of independent R&D and production experience of dental imaging system.