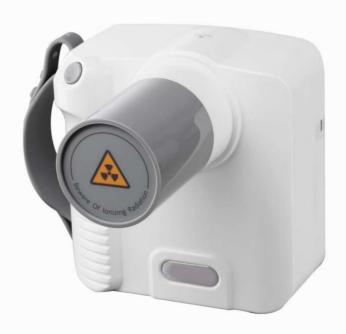

## YJ-DXP06 Portable Dental X Ray

## **Features**

- 1. CE certificated;
- 2. 70Kv 2mA, esuring short exposure time, anti-shake, less radiation and sharp image;
- 3. Imported lithium battery with large capacity and long cruising range, can take 500 s hots after once full charged;
- 4. Double closed-loop system: stable voltage, low bettery does not affect the filming quality;
- 5. Focus 0.4MM;
- 6. Medical grade power adapter, safety guaranteed
- 7. Large display and comfortable key pressing ensure the easy and efficient operation, and very friendly to the new users;
- 8. Ergonomic design with grip belt, easy to single hand held operation;
- 9. Stylish appearance, small size and light weight of only 1.9Kgs;
- 10. Safety lock key function to prevent misuse, accidental or unwated exposure;
- 11. Power saving mode: will autimatically turn off the screen after half an hour without any operation;
- 12.Intelligent stoppage detection;
- 13. Optional lead-bearing scatter shield to upgrade protection;
- 14. Optional mobile stand to meet the needs of different national regulations;
- 15. Optional remote control to meet different needs of the clinics or dentists;
- 16.20+ years of independent R&D and production experience of dental imaging system.