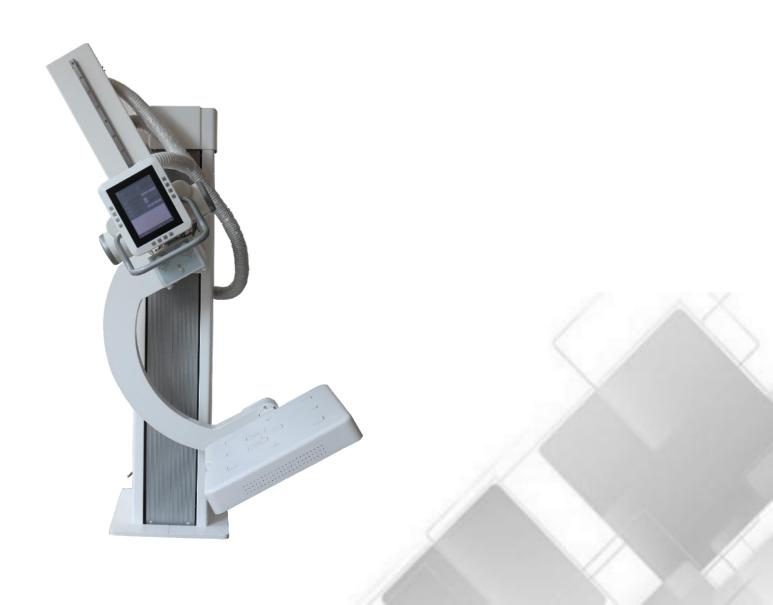

# U-arm Medical Digital X-ray System Flexible and Simple Operate

## **Excellent Performance in Multiple Scenarios**

- Well- knit structure, less space occupation
- Fast screening for physical examination

| Technical Parameters |                     |            |            |             |
|----------------------|---------------------|------------|------------|-------------|
| Model                | INU-32kW            | INU-50kW   | INU-65kW   | INU-80kW    |
| Power Output         | 32kW                | 50kW       | 65kW       | 80kW        |
| Current              | 10-400mA            | 10-630mA   | 10-800mA   | 10-1000mA   |
| Voltage              | 40kV-150kV          | 40kV-150kV | 40kV-150kV | 40kV-150kV  |
| mAs                  | 0.1-400mAs          | 0.1-630mAs | 0.1-800mAs | 0.1-1000mAs |
| Exposure time        | 1-6300ms            | 1-6300ms   | 1-6300ms   | 1-6300ms    |
| Focus Size           | 1.0/2.0             | 0.6/1.2    | 0.6/1.2    | 0.6/1.2     |
| Detector Type        | Flat Panel Detector |            |            |             |
| Vision Size          | 17*17"              |            |            |             |
| A/D Conversion       | 16 bits             |            |            |             |
| Spatial Resolution   | 3.6 lp/mm           |            |            |             |
| Pixel Size           | 3072X3072           |            |            |             |
|                      |                     |            |            |             |

#### **Flexible in Different Positions**

- One- key positioning
- Minimal C-arm design with large angle rotation
- Easy to satisfy multi positional imaging requirements: up right, supine, lateral, axia land many other special positions