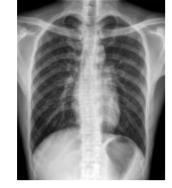

|







### **Excellent Performance in Multiple Scenarios**

- Well- knitstructure, less space occupation
- Fast screening for physical examination

#### **Flexible in Different Positions**

- One- key positioning
- Minimal C-arm design with large angle rotation
- Easy to satisfy multi positional imaging requirements: up right, supine, lateral, axia land many other special positions

## **Powerful Image Chain Strong Adaptability**

- UHF high-voltage generator ensures the X- ray stability and performance.
- High heat capacity tube ensures continuous exposure for • high patient volume.
- Large size of amorphous silicon FPD ensures high-• efficiency diagnosis.
- Powerful specialized software enhances visual • experience for every image, while reducing radiographic dose.





C-spine



Chest



Chest



Pelvis



Hands



Foot



L-spine



L-spine



Knee joint

## Intelligent Algorithm for High Resolution Image

- Image processing: Image enhancement, balance, noise reduction
- Image gray scale can be adjuste dautomatically or manually.
- Specific screening program for pneumoconiosis