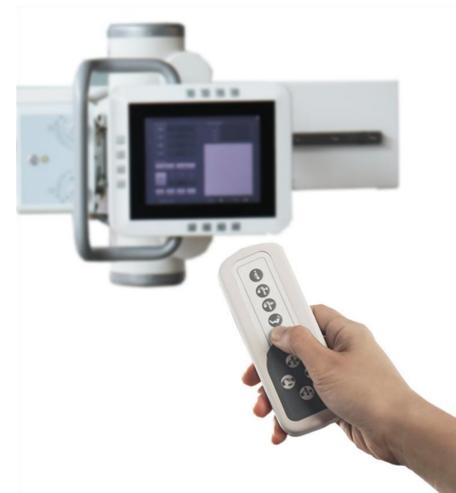

#### **Flexible in Different Positions**

- One- key positioning
- Minimal C-arm design with large angle rotation
- Easy to satisfy multi positional imaging requirements: up right, supine, lateral, axia land many other special positions