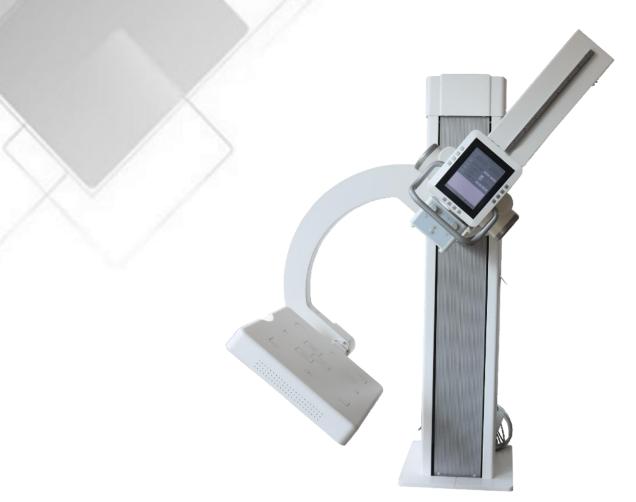

# U-arm Medical Digital X-ray System Flexible and Simple Operate

## **Excellent Performance in Multiple Scenarios**

- Well- knit structure, less space occupation
- Fast screening for physical examination

| Technical Parameters |                     |            |            |             |
|----------------------|---------------------|------------|------------|-------------|
| Model                | INU-32kW            | INU-50kW   | INU-65kW   | INU-80kW    |
| Power Output         | 32kW                | 50kW       | 65kW       | 80kW        |
| Current              | 10-400mA            | 10-630mA   | 10-800mA   | 10-1000mA   |
| Voltage              | 40kV-150kV          | 40kV-150kV | 40kV-150kV | 40kV-150kV  |
| mAs                  | 0.1-400mAs          | 0.1-630mAs | 0.1-800mAs | 0.1-1000mAs |
| Exposure time        | 1-6300ms            | 1-6300ms   | 1-6300ms   | 1-6300ms    |
| Focus Size           | 1.0/2.0             | 0.6/1.2    | 0.6/1.2    | 0.6/1.2     |
| Detector Type        | Flat Panel Detector |            |            |             |
| Vision Size          | 17*17"              |            |            |             |
| A/D Conversion       | 16 bits             |            |            |             |
| Spatial Resolution   | 3.6 lp/mm           |            |            |             |
| Pixel Size           | 3072X3072           |            |            |             |
|                      |                     |            |            |             |

#### **Flexible in Different Positions**

- One- key positioning
- Minimal C-arm design with large angle rotation
- Easy to satisfy multi positional imaging requirements: up right, supine, lateral, axia land many other special positions