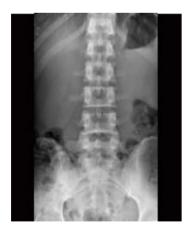

cenarios**

- Well- knitstructure, less space occupation
- Fast screening for physical examination

#### **Flexible in Different Positions**

- One- key positioning
- Minimal C-arm design with large angle rotation
- Easy to satisfy multi positional imaging requirements: up right, supine, lateral, axia land many other special positions

## **Powerful Image Chain Strong Adaptability**

- UHF high-voltage generator ensures the X- ray stability and performance.
- High heat capacity tube ensures continuous exposure for • high patient volume.
- Large size of amorphous silicon FPD ensures high-• efficiency diagnosis.
- Powerful specialized software enhances visual • experience for every image, while reducing radiographic dose.





C-spine



Chest



Chest



Pelvis



Hands



Foot



L-spine



L-spine



Knee joint

## Intelligent Algorithm for High Resolution Image

- Image processing: Image enhancement, balance, noise reduction
- Image gray scale can be adjuste dautomatically or manually.
- Specific screening program for pneumoconiosis