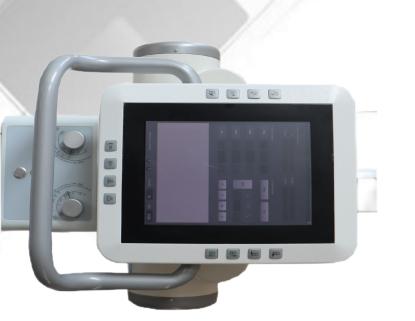

## **Powerful Image Chain Strong Adaptability**

- UHF high-voltage generator ensures the X- ray stability and performance.
- High heat capacity tube ensures continuous exposure for • high patient volume.
- Large size of amorphous silicon FPD ensures high-• efficiency diagnosis.
- Powerful specialized software enhances visual • experience for every image, while reducing radiographic dose.

## Intelligent Algorithm for High Resolution Image

- Image processing: Image enhancement, balance, noise reduction
- Image gray scale can be adjuste dautomatically or manually.
- Specific screening program for pneumoconiosis