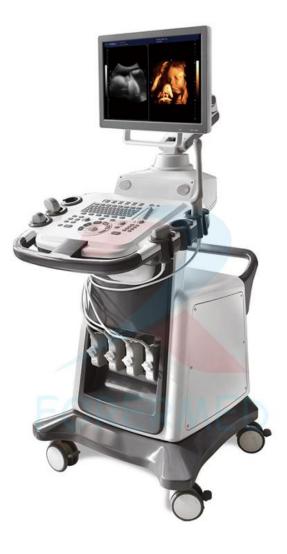

# YJ-M8 Full Digital Color Doppler Ultrasound System

## **Detailed introduction:**

The full-digital color doppler ultrasound diagnostic apparatus is a new generation of portable color ultrasound diagnostic apparatus newly developed by our company, which brings more humanized manipulation experience to ultrasound doctors. The software and hardware configuration of the whole body application can better meet the clinical needs of different users.