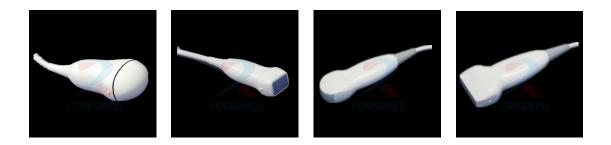

#### Various professional application probes

It can be connected with professional diagnostic probes such as abdomen probe, high frequency probe, cavity probe and heart probe

### **Optional Probes:**