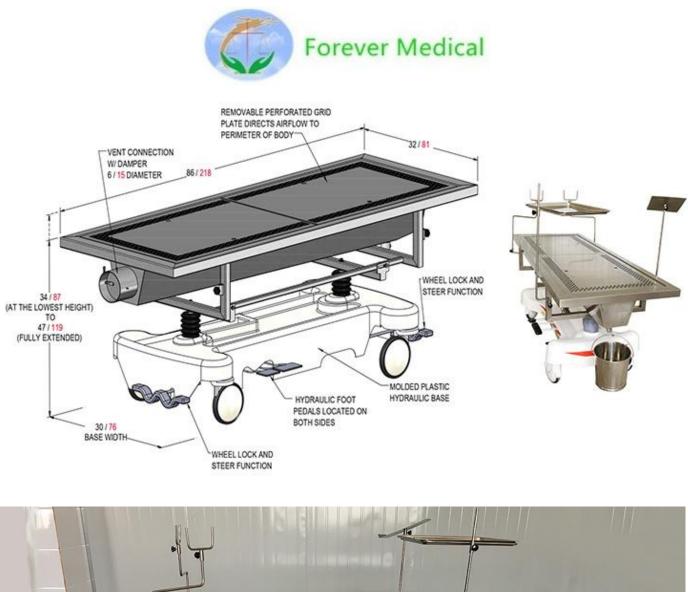

## Large load weight : 250 kg .

The **adjustable embalming table** is designed for dissection of cadaver and includes a recessed top with eliminates the need for a body tray. The downdraft system provides a safe environment, completely ventilating formalin vapors down and away from the user. Ventilation is simply tied into the ceiling m floor or wall using a flexible hose at one end of the dissection cart. With the built in slope, the table drains toward one end. A PVC stop valve is included. Stainless steel 304 is used through unless other wise specified. The elevating range is 90 cm ~120 cm.

#### Adjustable embalming table Specifications

| Product       | Adjustable embalming table                    |
|---------------|-----------------------------------------------|
| Model         | YJ-ET104                                      |
| Load Capacity | 180 KG                                        |
| Sink          | Width 81 cm x Length 218cm x Height 87~119 cm |
| Material      | Stainless steel 304                           |

#### Adjustable embalming table Features

Table Top Downdraft : The top is 218\*80 cm with a 2" recessed area . The 24" \*79 " recessed area is designed to accept the perforated grid plates . The lower surface of the tabletop is the downdraft structure . The table top can be flat or sloped to various angles . The drain is no smaller than 1" NPT ball type PVC valve complete with serrated hose fitting.

Whatsapp/TEL.: 0086-18236758227 Web: www.forermedchina.com cassie@yjcompany.com

Foot Controls : Dual side mounted foot controls allow for almost effortless elevating on either side . Dual locking levers lock all the wheels simultaneously from either end . The dissecting tale top can be lowered in height to 90 cm ~120 cm

Undercarriage sub frame: The undercarriage sub frame is fabricated of 304 stainless steel . The "U " channel type design completely encases the recessed area of the table top . Continuous welds on all adjoining pieces . The structure can be elevated to high of 90 cm ~120 cm high

Perforated Grid Plates : The perforated grid plate is fabricated of 304 stainless steel. The grid is perforated with  $\frac{1}{2}$  " diameter holes on square centers as shown in the drawing

Casters: Portable units are provided with 6 ' diameter casters . Each weeks is heavy duty , all swivel toe casters , complete with swivel lock and / or wheel brake . The wheel material is impervious to embalming chemicals

Ventilation :Ventilation is connected to the building ventilation system on one end of the dissecting table . The connection can be made to flexible duct that extends from the ceiling or floe , always opposite the drain