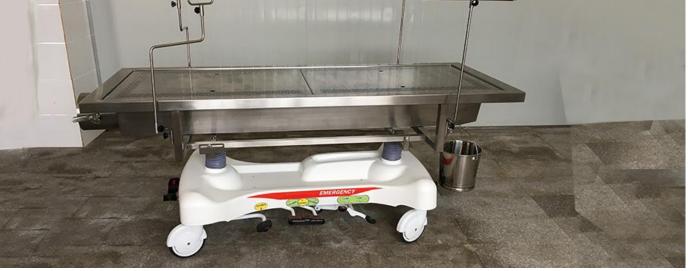

## Large load weight : 250 kg .

The **adjustable embalming table** is designed for dissection of cadaver and includes a recessed top with eliminates the need for a body tray. The downdraft system provides a safe environment, completely ventilating formalin vapors down and away from the user. Ventilation is simply tied into the ceiling m floor or wall using a flexible hose at one end of the dissection cart. With the built in slope, the table drains toward one end. A PVC stop valve is included. Stainless steel 304 is used through unless other wise specified. The elevating range is 90 cm ~120 cm.

#### Adjustable embalming table Features

Table Top Downdraft : The top is 218\*80 cm with a 2" recessed area . The 24" \*79 " recessed area is designed to accept the perforated grid plates . The lower surface of the tabletop is the downdraft structure . The table top can be flat or sloped to various angles . The drain is no smaller than 1" NPT ball type PVC valve complete with serrated hose fitting.