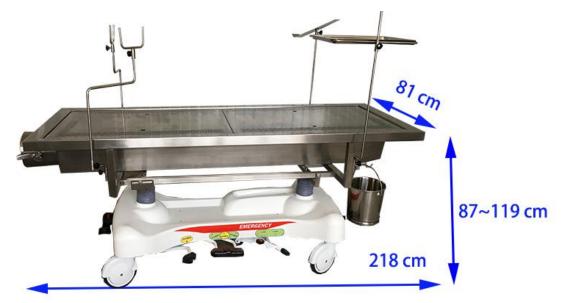

## Large load weight : 250 kg .

The **adjustable embalming table** is designed for dissection of cadaver and includes a recessed top with eliminates the need for a body tray. The downdraft system provides a safe environment, completely ventilating formalin vapors down and away from the user. Ventilation is simply tied into the ceiling m floor or wall using a flexible hose at one end of the dissection cart. With the built in slope, the table drains toward one end. A PVC stop valve is included. Stainless steel 304 is used through unless other wise specified. The elevating range is 90 cm ~120 cm.

#### Adjustable embalming table Specifications

| Product       | Adjustable embalming table                    |
|---------------|-----------------------------------------------|
| Model         | YJ-ET104                                      |
| Load Capacity | 180 KG                                        |
| Sink          | Width 81 cm x Length 218cm x Height 87~119 cm |
| Material      | Stainless steel 304                           |

#### Adjustable embalming table Features

Table Top Downdraft : The top is 218\*80 cm with a 2" recessed area . The 24" \*79 " recessed area is designed to accept the perforated grid plates . The lower surface of the tabletop is the downdraft structure . The table top can be flat or sloped to various angles . The drain is no smaller than 1" NPT ball type PVC valve complete with serrated hose fitting.

Whatsapp/TEL.: 0086-18236758227 Web: www.forermedchina.com cassie@yjcompany.com

Foot Controls : Dual side mounted foot controls allow for almost effortless elevating on either side . Dual locking levers lock all the wheels simultaneously from either end . The dissecting tale top can be lowered in height to 90 cm ~120 cm

Undercarriage sub frame: The undercarriage sub frame is fabricated of 304 stainless steel . The "U " channel type design completely encases the recessed area of the table top . Continuous welds on all adjoining pieces . The structure can be elevated to high of 90 cm ~120 cm high