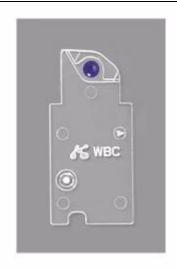

s much economical than laboratory equipment, especially for small clinics.

#### **Specifications**

Principle:Microfluidic + Optical Detection

Parameters: WBC

Calibration: Factory calibrated needs no further calibration

Data storage:3000 groups data review

Sample requirements: Capillary or venous whole blood (EDTA anticoagulation)

Data storage:  $(0.3-30) \times 10/L$ 

Sample Volume:10µL

Analyzer storage temperature :-20°C-60°C Reagent storage temperature :2°C-35°C Testing time :3mins or 45s under fast mode

Operating temperatuire:15°C-35C

Power: AC adapter Rechargeable lithium battery

Quality Control:Bulit-in"self-test"

Interface: Printer, USB output, Bluetooth Application, MIC USB

Weight:750g

Size:138x140x116 mm



### Henan Forever Medical Co, Ltd

www.forermedchina.com





#### **Colorful LCD**

4.3 inch TFT display Plain and clear

## **Disposable Microcuvette**

Microfludic technology None contamination





## Advanced technology

Special Matrix core sensor+OSCP core algorithm; Providing lab-quality results in 45 seconds in rapid mode without sample per-processing.

## Low blood collection

Only 10ul fingertip blood is required; Easy to use by non-laboratory personnel after a brief training.



## Henan Forever Medical Co,.Ltd

www.forermedchina.com