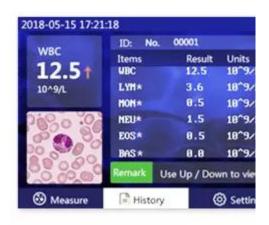

#### **Colorful LCD**

4.3 inch TFT display Plain and clear

#### **Specifications**

Principle:Microfluidic + Optical Detection

Parameters: WBC

Calibration: Factory calibrated needs no further calibration

Data storage:3000 groups data review

Sample requirements: Capillary or venous whole blood (EDTA anticoagulation)