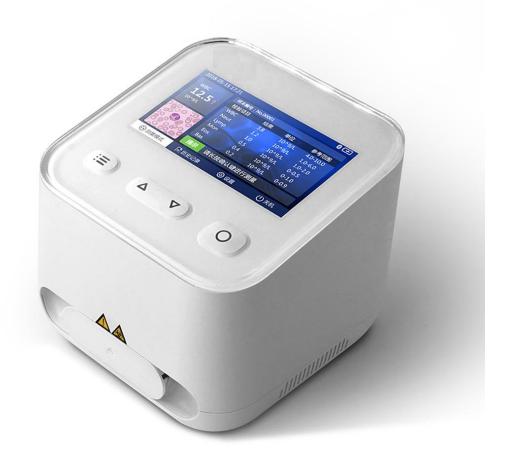

#### **Features:**

- ◆ With a weight of 750g, the device can provide accurate results fitting into the emergency room, other kinds of clinical. applications and even remote field clinics.
- ◆ The device is configured with high-precision recognition algorithm and provides lab-accurate result for helping you move from assessment to treatment within 3 minutes.
- ◆ The device is easy to use by non-laboratory personnel after a brief training.
- ◆The device is much economical than laboratory equipment, especially for small clinics.

Power: AC adapter Rechargeable lithium battery

Quality Control:Bulit-in"self-test"

Interface: Printer, USB output, Bluetooth Application, MIC USB

Weight:750g

Size:138x140x116 mm