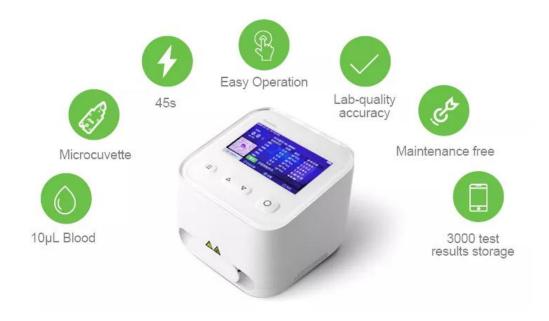

#### **Features:**

- ◆ With a weight of 750g, the device can provide accurate results fitting into the emergency room, other kinds of clinical. applications and even remote field clinics.
- ◆ The device is configured with high-precision recognition algorithm and provides lab-accurate result for helping you move from assessment to treatment within 3 minutes.
- ◆ The device is easy to use by non-laboratory personnel after a brief training.
- ◆The device is much economical than laboratory equipment, especially for small clinics.

## **Disposable Microcuvette**

Microfludic technology None contamination

## Advanced technology

Special Matrix core sensor+OSCP core algorithm; Providing lab-quality results in 45 seconds in rapid mode without sample per-processing.

## Low blood collection

Only 10ul fingertip blood is required; Easy to use by non-laboratory personnel after a brief training.

#### **Specifications**

Principle:Microfluidic + Optical Detection

Parameters: WBC

Calibration: Factory calibrated needs no further calibration

Data storage:3000 groups data review

Sample requirements: Capillary or venous whole blood (EDTA anticoagulation)