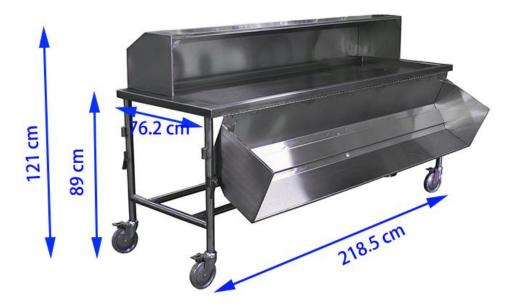

# **FPA-98B Funeral Stainless Mortuary Autopsy Table**

The **FPA-98B stainless mortuary table** is designed for the dissection of cadavers and includes a recessed top with eliminates the need for a body tray. Built with a 1" slope the table drains toward one end and into an optional drain bucket which is neatly suspended under the frame. Two hinged covers are provided to securely conceal the cadaver in discrete manner.

During the dissection the hinged covers lock neatly and securely under the table and out of the way . A PVC stop valve is located under the drain to stop the flow of fluids while emptying the bucket.

# **Funeral mortuary Specifications**

| Product       | Funeral Stainless Mortuary Autopsy Table                                |
|---------------|-------------------------------------------------------------------------|
| Model         | FPA-98B                                                                 |
| Load Capacity | 180 KG                                                                  |
| Sink          | Width 8176cm X Length 218 Cm X Table Height 91 Cm (Cover Height 121 Cm) |
| Material      | Stainless Steel 304                                                     |
| Cover         | Yes                                                                     |