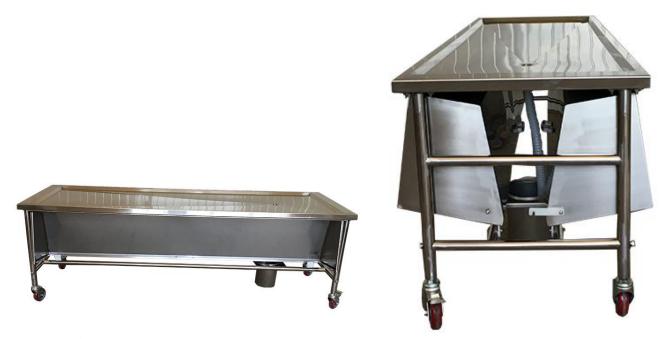

# **FPA-98B Funeral Stainless Mortuary Autopsy Table**

The **FPA-98B stainless mortuary table** is designed for the dissection of cadavers and includes a recessed top with eliminates the need for a body tray. Built with a 1" slope the table drains toward one end and into an optional drain bucket which is neatly suspended under the frame. Two hinged covers are provided to securely conceal the cadaver in discrete manner.

### **Stainless mortuary table Standard Features**

FPA-98B Standard Features:

Table Top: The table top features full welded construction fabricated of stainless steel.

Undercarriage Sub-Frame : Heavy-duty undercarriage sub frame , "u " channel type design with continuous. structural welding.

Frame :The frame is constructed with four upright legs , two cross leg support tubes and two lateral support tubes .

Hood: The hood end caps are provided with continuous welding.

Swing latches: Swing latches are provided to securely hold the hood open under the table while in use.