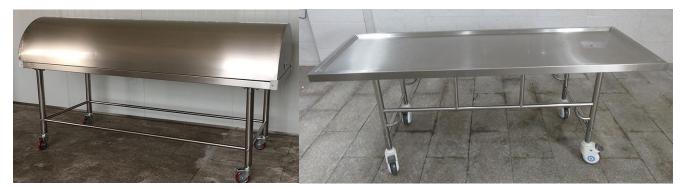

**YJ-ETC2** mortuary trolley with cover allows for a concealed removal/transport of a deceased patient from the hospital room to the morgue.

The carrier gives the illusion of being a standard empty gurney while hiding the cadaver beneath a specially fabricated top cover.

## **Mortuary trolley with cover Standard Features**

Frame fabricated from 304 stainless steel tubing .

Top tray is permanently attached and fabricated from 304 stainless steel.

Sturdy, lightweight stainless steel top frame to conceal cadaver and is easily removable.