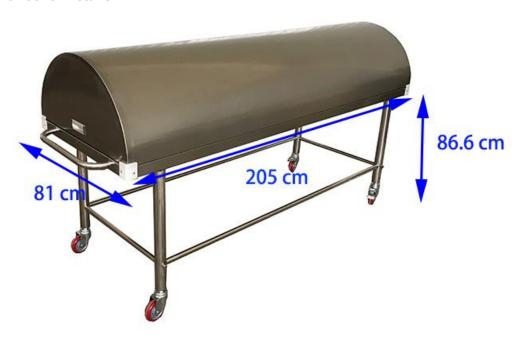

#### Mortuary trolley with cover Specifications

| the state of the s |                                             |
|--------------------------------------------------------------------------------------------------------------------------------------------------------------------------------------------------------------------------------------------------------------------------------------------------------------------------------------------------------------------------------------------------------------------------------------------------------------------------------------------------------------------------------------------------------------------------------------------------------------------------------------------------------------------------------------------------------------------------------------------------------------------------------------------------------------------------------------------------------------------------------------------------------------------------------------------------------------------------------------------------------------------------------------------------------------------------------------------------------------------------------------------------------------------------------------------------------------------------------------------------------------------------------------------------------------------------------------------------------------------------------------------------------------------------------------------------------------------------------------------------------------------------------------------------------------------------------------------------------------------------------------------------------------------------------------------------------------------------------------------------------------------------------------------------------------------------------------------------------------------------------------------------------------------------------------------------------------------------------------------------------------------------------------------------------------------------------------------------------------------------------|---------------------------------------------|
| Product                                                                                                                                                                                                                                                                                                                                                                                                                                                                                                                                                                                                                                                                                                                                                                                                                                                                                                                                                                                                                                                                                                                                                                                                                                                                                                                                                                                                                                                                                                                                                                                                                                                                                                                                                                                                                                                                                                                                                                                                                                                                                                                        | Embalming Table Mortuary Trolley With Cover |
| Model                                                                                                                                                                                                                                                                                                                                                                                                                                                                                                                                                                                                                                                                                                                                                                                                                                                                                                                                                                                                                                                                                                                                                                                                                                                                                                                                                                                                                                                                                                                                                                                                                                                                                                                                                                                                                                                                                                                                                                                                                                                                                                                          | YJ-ETC2                                     |
| Load Capacity                                                                                                                                                                                                                                                                                                                                                                                                                                                                                                                                                                                                                                                                                                                                                                                                                                                                                                                                                                                                                                                                                                                                                                                                                                                                                                                                                                                                                                                                                                                                                                                                                                                                                                                                                                                                                                                                                                                                                                                                                                                                                                                  | 180 KG                                      |
| Sink                                                                                                                                                                                                                                                                                                                                                                                                                                                                                                                                                                                                                                                                                                                                                                                                                                                                                                                                                                                                                                                                                                                                                                                                                                                                                                                                                                                                                                                                                                                                                                                                                                                                                                                                                                                                                                                                                                                                                                                                                                                                                                                           | Width 81cm X Length 205 Cm X Height 86.6 Cm |
| Material                                                                                                                                                                                                                                                                                                                                                                                                                                                                                                                                                                                                                                                                                                                                                                                                                                                                                                                                                                                                                                                                                                                                                                                                                                                                                                                                                                                                                                                                                                                                                                                                                                                                                                                                                                                                                                                                                                                                                                                                                                                                                                                       | Stainless Steel 304                         |
| Cover                                                                                                                                                                                                                                                                                                                                                                                                                                                                                                                                                                                                                                                                                                                                                                                                                                                                                                                                                                                                                                                                                                                                                                                                                                                                                                                                                                                                                                                                                                                                                                                                                                                                                                                                                                                                                                                                                                                                                                                                                                                                                                                          | Yes                                         |