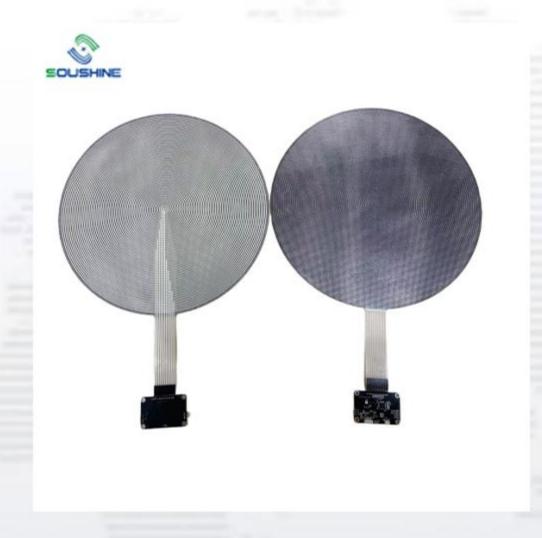

#### Sensor

- Car Seat sensors
- Seat sensors+hardware
- Thin film pressure sensor
- Array sensors
- Array sensor+PCBA

### Thin film pressure sensor