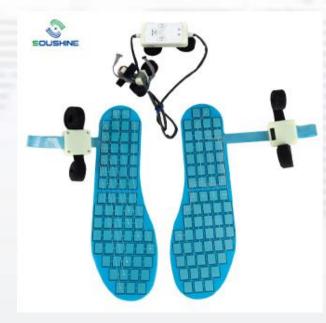

#### Sensor

- Car Seat sensors
- Seat sensors+hardware
- Thin film pressure sensor
- Array sensors
- Array sensor+PCBA

## Seat sensor

#### Seat sensors+hardware