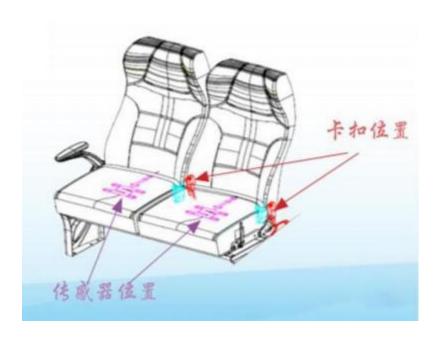

#### Sensor

- Car Seat sensors
- Seat sensors+hardware
- Thin film pressure sensor
- Array sensors
- Array sensor+PCBA

## Seat sensor