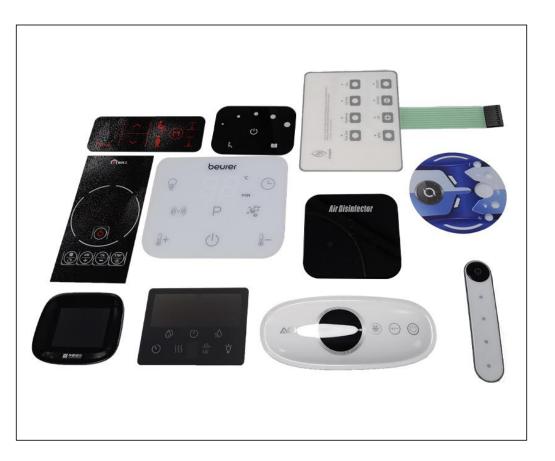

# 第一部分 薄膜开关

Membrane switch

- LGF backlit membrane switch
- LED membrane switch
- FPC flex cable
- Metal dome membrane switch
- Capactive touch switch
- Waterproof membrane switch
- Rubber button membrane switch

## Waterproof membrane switch

## Rubber button membrane switch