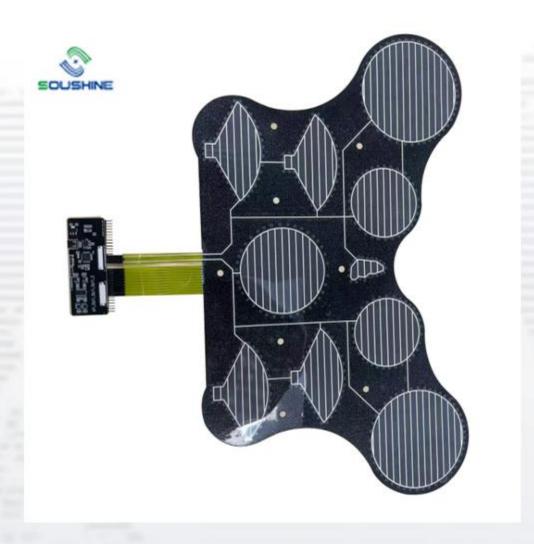

#### Sensor

- Car Seat sensors
- Seat sensors+hardware
- Thin film pressure sensor
- Array sensors
- Array sensor+PCBA