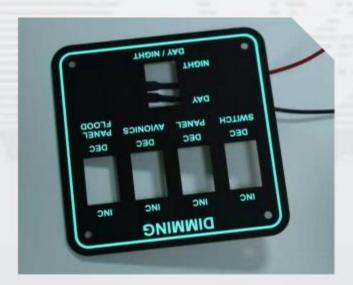

our main products: membrane switches, touch switches, membrane pressure sensors, graphic overlays, panels, and so on. These products are widely used in communication, industrial control and military, medical equipment, automobiles, instruments, smart homes and toys, automatic control systems, and other high-tech fields.

We have established cooperation with well-known companies such as Haier, Midea, Huawei and Panasonic. We have passed ISO9001:2015, RoHS, and ZHB environmental system certification, and are a national high-tech enterprise.

# 第一部分 薄膜开关

Membrane switch



- LGF backlit membrane switch
- LED membrane switch
- FPC flex cable
- Metal dome membrane switch
- Capactive touch switch
- Waterproof membrane switch
- Rubber button membrane switch



## LGF backlit membrane switch











## LED membrane switch















## Metal dome membrane switch





## Capactive touch switch

#### Household appliance touch



#### Car touch





## Waterproof membrane switch





## Rubber button membrane switch



# 第二部分



# 面板

Panel



- PC/PMMA/glass panel
- Embossing overlay
- Finstrument panel
- Instrument panel
  - IML panel





## PC/PMMA/glass panel















## **Embossing overlay**



















# 第三部分传感器



#### Sensor



- Car Seat sensors
- Seat sensors+hardware
- Thin film pressure sensor
- Array sensors
- Array sensor+PCBA

## Seat sensor















#### Seat sensors+hardware







### Thin film pressure sensor