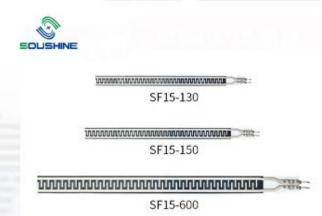

h
- Capactive touch switch
- Waterproof membrane switch
- Rubber button membrane switch



## LGF backlit membrane switch











## LED membrane switch















## Metal dome membrane switch





## Capactive touch switch

#### Household appliance touch



#### Car touch





## Waterproof membrane switch





## Rubber button membrane switch



# 第二部分



# 面板

Panel



- PC/PMMA/glass panel
- Embossing overlay
- Finstrument panel
- Instrument panel
  - IML panel





## PC/PMMA/glass panel















## **Embossing overlay**



















# 第三部分传感器



#### Sensor



- Car Seat sensors
- Seat sensors+hardware
- Thin film pressure sensor
- Array sensors
- Array sensor+PCBA

## Seat sensor















#### Seat sensors+hardware







### Thin film pressure sensor