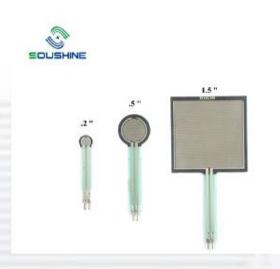

tch
- Capactive touch switch
- Waterproof membrane switch
- Rubber button membrane switch



## LGF backlit membrane switch











## LED membrane switch















## Metal dome membrane switch





## Capactive touch switch

#### Household appliance touch



#### Car touch





## Waterproof membrane switch





## Rubber button membrane switch



# 第二部分



# 面板

Panel



- PC/PMMA/glass panel
- Embossing overlay
- Finstrument panel
- Instrument panel
  - IML panel





## PC/PMMA/glass panel















## **Embossing overlay**



















# 第三部分传感器



#### Sensor



- Car Seat sensors
- Seat sensors+hardware
- Thin film pressure sensor
- Array sensors
- Array sensor+PCBA

## Seat sensor















#### Seat sensors+hardware







### Thin film pressure sensor