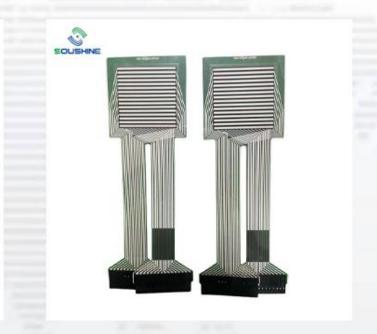

#### Sensor

- Car Seat sensors
- Seat sensors+hardware
- Thin film pressure sensor
- Array sensors
- Array sensor+PCBA

### Thin film pressure sensor