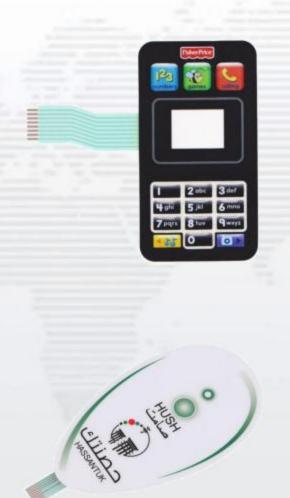

# 第一部分 薄膜开关

Membrane switch

- LGF backlit membrane switch
- LED membrane switch
- FPC flex cable
- Metal dome membrane switch
- Capactive touch switch
- Waterproof membrane switch
- Rubber button membrane switch

## LGF backlit membrane switch

## LED membrane switch