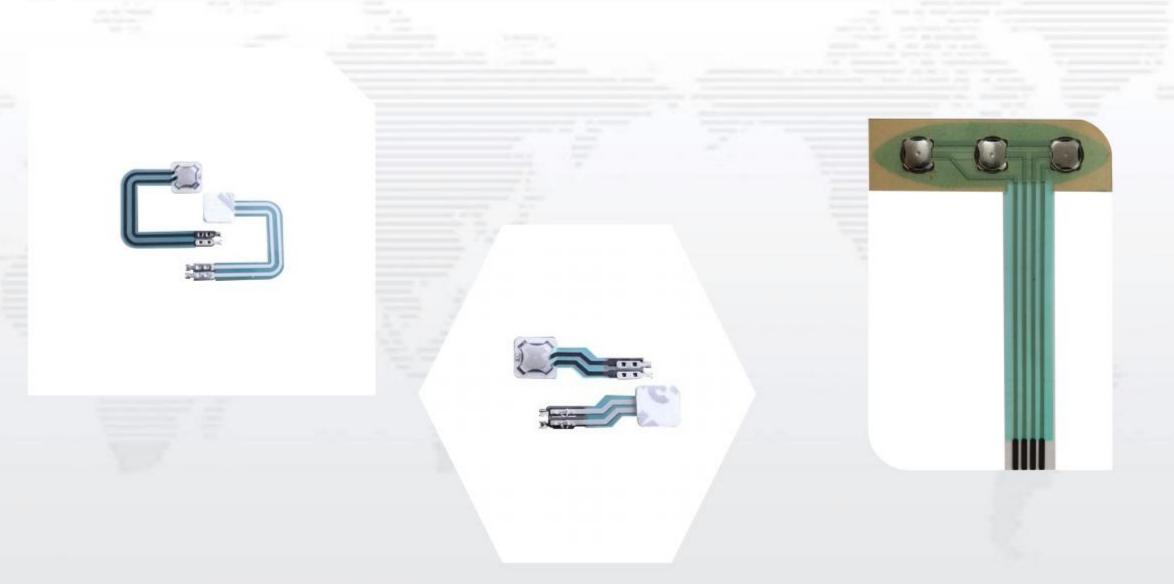

## Metal dome membrane switch

## Capactive touch switch

#### Household appliance touch

#### Car touch