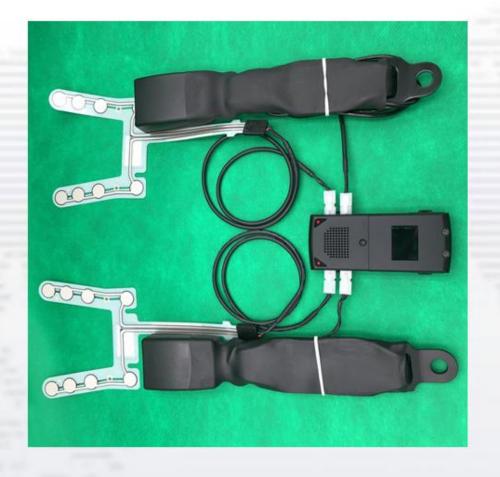

flex cable
- Metal dome membrane switch
- Capactive touch switch
- Waterproof membrane switch
- Rubber button membrane switch



## LGF backlit membrane switch











## LED membrane switch















## Metal dome membrane switch





## Capactive touch switch

#### Household appliance touch



#### Car touch





## Waterproof membrane switch





## Rubber button membrane switch



# 第二部分



# 面板

Panel



- PC/PMMA/glass panel
- Embossing overlay
- Finstrument panel
- Instrument panel
  - IML panel





## PC/PMMA/glass panel















## **Embossing overlay**



















# 第三部分传感器



#### Sensor



- Car Seat sensors
- Seat sensors+hardware
- Thin film pressure sensor
- Array sensors
- Array sensor+PCBA

## Seat sensor















#### Seat sensors+hardware







### Thin film pressure sensor