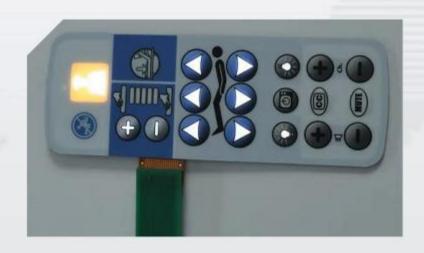

main products: membrane switches, touch switches, membrane pressure sensors, graphic overlays, panels, and so on. These products are widely used in communication, industrial control and military, medical equipment, automobiles, instruments, smart homes and toys, automatic control systems, and other high-tech fields.

We have established cooperation with well-known companies such as Haier, Midea, Huawei and Panasonic. We have passed ISO9001:2015, RoHS, and ZHB environmental system certification, and are a national high-tech enterprise.

# 第一部分 薄膜开关

Membrane switch



- LGF backlit membrane switch
- LED membrane switch
- FPC flex cable
- Metal dome membrane switch
- Capactive touch switch
- Waterproof membrane switch
- Rubber button membrane switch



## LGF backlit membrane switch











## LED membrane switch















## Metal dome membrane switch





## Capactive touch switch

#### Household appliance touch



#### Car touch





## Waterproof membrane switch





## Rubber button membrane switch



# 第二部分



# 面板

Panel



- PC/PMMA/glass panel
- Embossing overlay
- Finstrument panel
- Instrument panel
  - IML panel





## PC/PMMA/glass panel















## **Embossing overlay**



















# 第三部分传感器



#### Sensor



- Car Seat sensors
- Seat sensors+hardware
- Thin film pressure sensor
- Array sensors
- Array sensor+PCBA

## Seat sensor















#### Seat sensors+hardware







### Thin film pressure sensor