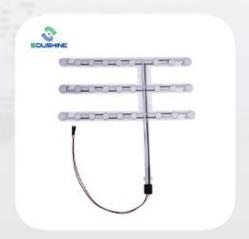

e switch
- LED membrane switch
- FPC flex cable
- Metal dome membrane switch
- Capactive touch switch
- Waterproof membrane switch
- Rubber button membrane switch



## LGF backlit membrane switch











## LED membrane switch















## Metal dome membrane switch





## Capactive touch switch

#### Household appliance touch



#### Car touch





## Waterproof membrane switch





## Rubber button membrane switch



# 第二部分



# 面板

Panel



- PC/PMMA/glass panel
- Embossing overlay
- Finstrument panel
- Instrument panel
  - IML panel





## PC/PMMA/glass panel















## **Embossing overlay**



















# 第三部分传感器



#### Sensor



- Car Seat sensors
- Seat sensors+hardware
- Thin film pressure sensor
- Array sensors
- Array sensor+PCBA

## Seat sensor















#### Seat sensors+hardware







### Thin film pressure sensor