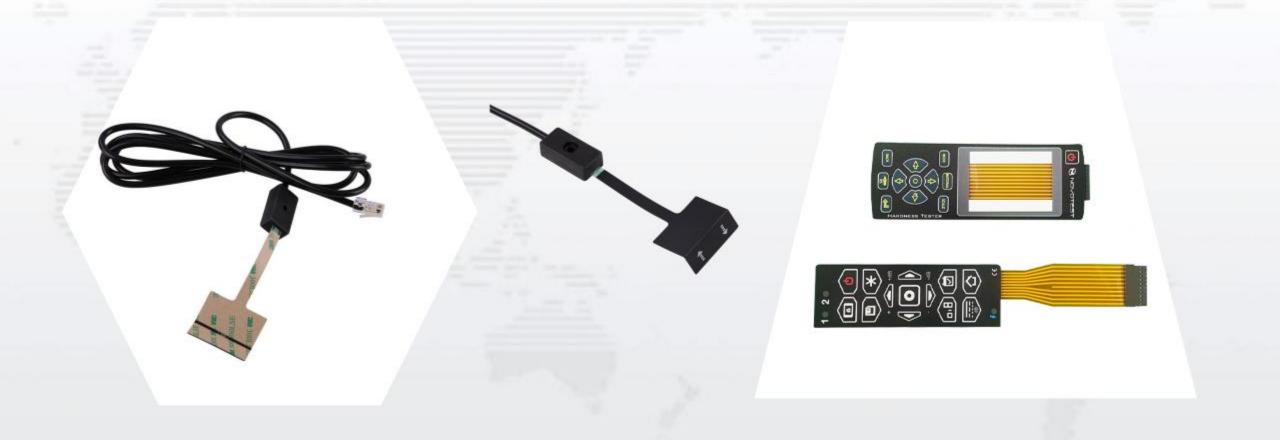

#### Sensor

- Car Seat sensors
- Seat sensors+hardware
- Thin film pressure sensor
- Array sensors
- Array sensor+PCBA

## Seat sensor

#### Seat sensors+hardware

### Thin film pressure sensor