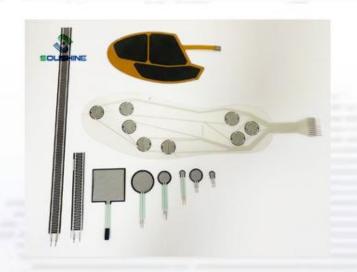

#### Sensor

- Car Seat sensors
- Seat sensors+hardware
- Thin film pressure sensor
- Array sensors
- Array sensor+PCBA

## Seat sensor

### Thin film pressure sensor