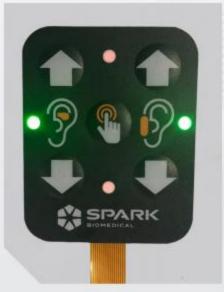

touch switches, membrane pressure sensors, graphic overlays, panels, and so on. These products are widely used in communication, industrial control and military, medical equipment, automobiles, instruments, smart homes and toys, automatic control systems, and other high-tech fields.

We have established cooperation with well-known companies such as Haier, Midea, Huawei and Panasonic. We have passed ISO9001:2015, RoHS, and ZHB environmental system certification, and are a national high-tech enterprise.

# 第一部分 薄膜开关

Membrane switch



- LGF backlit membrane switch
- LED membrane switch
- FPC flex cable
- Metal dome membrane switch
- Capactive touch switch
- Waterproof membrane switch
- Rubber button membrane switch



## LGF backlit membrane switch











## LED membrane switch















## Metal dome membrane switch





## Capactive touch switch

#### Household appliance touch



#### Car touch





## Waterproof membrane switch





## Rubber button membrane switch



# 第二部分



# 面板

Panel



- PC/PMMA/glass panel
- Embossing overlay
- Finstrument panel
- Instrument panel
  - IML panel





## PC/PMMA/glass panel















## **Embossing overlay**



















# 第三部分传感器



#### Sensor



- Car Seat sensors
- Seat sensors+hardware
- Thin film pressure sensor
- Array sensors
- Array sensor+PCBA

## Seat sensor















#### Seat sensors+hardware







### Thin film pressure sensor