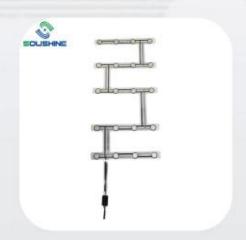

ane switch
- LED membrane switch
- FPC flex cable
- Metal dome membrane switch
- Capactive touch switch
- Waterproof membrane switch
- Rubber button membrane switch



## LGF backlit membrane switch











## LED membrane switch















## Metal dome membrane switch





## Capactive touch switch

#### Household appliance touch



#### Car touch





## Waterproof membrane switch





## Rubber button membrane switch



# 第二部分



# 面板

Panel



- PC/PMMA/glass panel
- Embossing overlay
- Finstrument panel
- Instrument panel
  - IML panel





## PC/PMMA/glass panel















## **Embossing overlay**



















# 第三部分传感器



#### Sensor



- Car Seat sensors
- Seat sensors+hardware
- Thin film pressure sensor
- Array sensors
- Array sensor+PCBA

## Seat sensor















#### Seat sensors+hardware







### Thin film pressure sensor