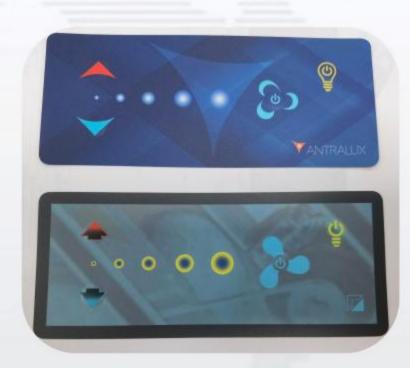

passed ISO9001:2015, RoHS, and ZHB environmental system certification, and are a national high-tech enterprise.

# 第一部分 薄膜开关

Membrane switch



- LGF backlit membrane switch
- LED membrane switch
- FPC flex cable
- Metal dome membrane switch
- Capactive touch switch
- Waterproof membrane switch
- Rubber button membrane switch



## LGF backlit membrane switch











## LED membrane switch















## Metal dome membrane switch





## Capactive touch switch

#### Household appliance touch



#### Car touch





## Waterproof membrane switch





## Rubber button membrane switch



# 第二部分



# 面板

Panel



- PC/PMMA/glass panel
- Embossing overlay
- Finstrument panel
- Instrument panel
  - IML panel





## PC/PMMA/glass panel















## **Embossing overlay**



















# 第三部分传感器



#### Sensor



- Car Seat sensors
- Seat sensors+hardware
- Thin film pressure sensor
- Array sensors
- Array sensor+PCBA

## Seat sensor















#### Seat sensors+hardware







### Thin film pressure sensor