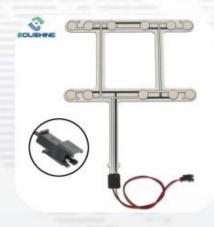

brane switch
- LED membrane switch
- FPC flex cable
- Metal dome membrane switch
- Capactive touch switch
- Waterproof membrane switch
- Rubber button membrane switch



## LGF backlit membrane switch











## LED membrane switch















## Metal dome membrane switch





## Capactive touch switch

#### Household appliance touch



#### Car touch





## Waterproof membrane switch





## Rubber button membrane switch



# 第二部分



# 面板

Panel



- PC/PMMA/glass panel
- Embossing overlay
- Finstrument panel
- Instrument panel
  - IML panel





## PC/PMMA/glass panel















## **Embossing overlay**



















# 第三部分传感器



#### Sensor



- Car Seat sensors
- Seat sensors+hardware
- Thin film pressure sensor
- Array sensors
- Array sensor+PCBA

## Seat sensor















#### Seat sensors+hardware







### Thin film pressure sensor