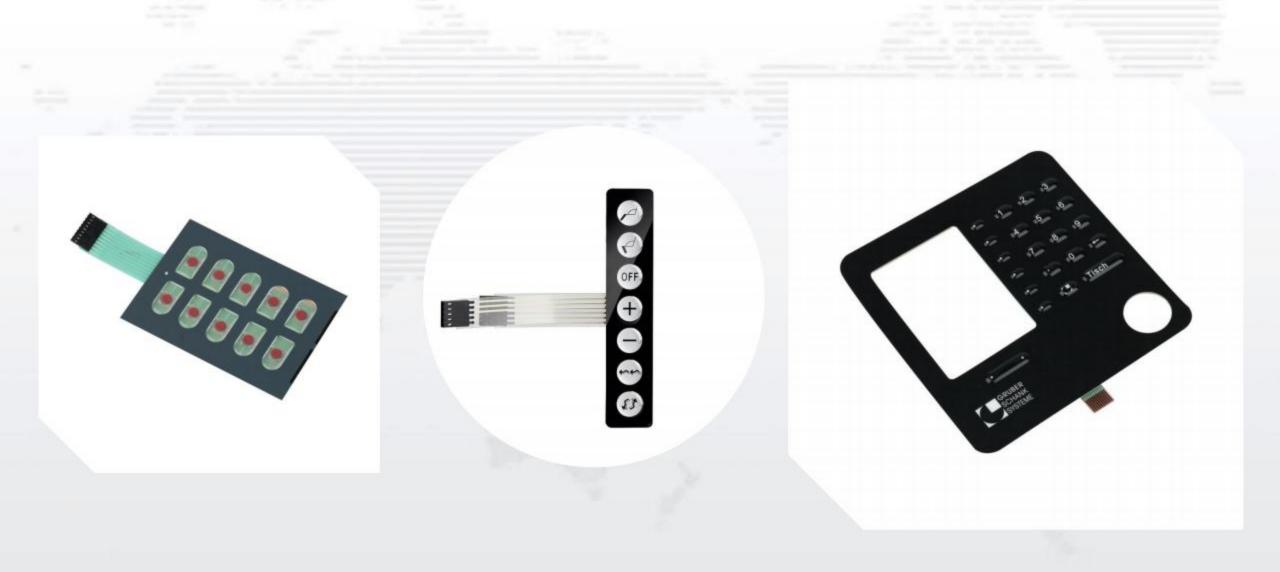

## Metal dome membrane switch

## Capactive touch switch

#### Household appliance touch

#### Car touch