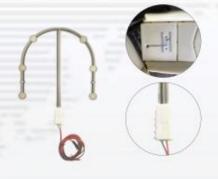

#### Sensor

- Car Seat sensors
- Seat sensors+hardware
- Thin film pressure sensor
- Array sensors
- Array sensor+PCBA

#### Seat sensors+hardware