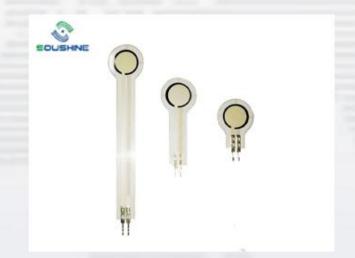

- Capactive touch switch
- Waterproof membrane switch
- Rubber button membrane switch



## LGF backlit membrane switch











## LED membrane switch















## Metal dome membrane switch





## Capactive touch switch

#### Household appliance touch



#### Car touch





## Waterproof membrane switch





## Rubber button membrane switch



# 第二部分



# 面板

Panel



- PC/PMMA/glass panel
- Embossing overlay
- Finstrument panel
- Instrument panel
  - IML panel





## PC/PMMA/glass panel















## **Embossing overlay**



















# 第三部分传感器



#### Sensor



- Car Seat sensors
- Seat sensors+hardware
- Thin film pressure sensor
- Array sensors
- Array sensor+PCBA

## Seat sensor















#### Seat sensors+hardware







### Thin film pressure sensor