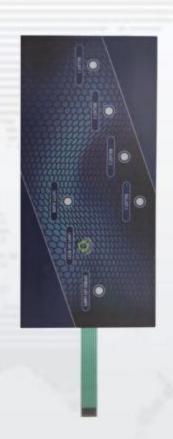

# 第一部分 薄膜开关

Membrane switch

- LGF backlit membrane switch
- LED membrane switch
- FPC flex cable
- Metal dome membrane switch
- Capactive touch switch
- Waterproof membrane switch
- Rubber button membrane switch

## LED membrane switch