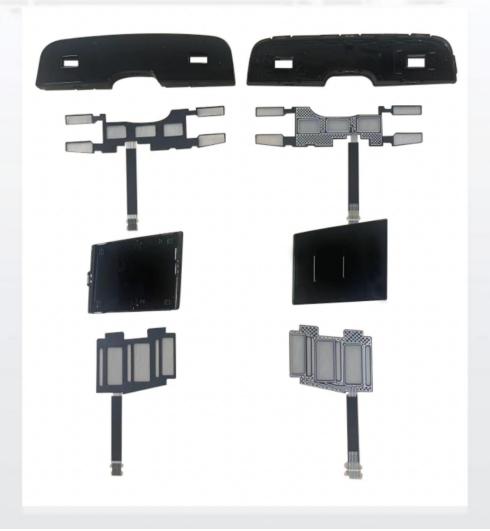

# 面板

Panel

- PC/PMMA/glass panel
- Embossing overlay
- Finstrument panel
- Instrument panel
  - IML panel

## PC/PMMA/glass panel

## **Embossing overlay**