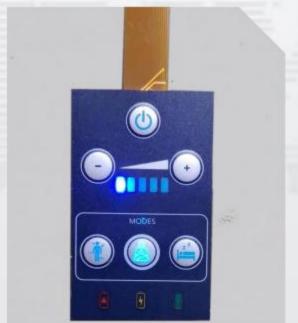

hes, touch switches, membrane pressure sensors, graphic overlays, panels, and so on. These products are widely used in communication, industrial control and military, medical equipment, automobiles, instruments, smart homes and toys, automatic control systems, and other high-tech fields.

We have established cooperation with well-known companies such as Haier, Midea, Huawei and Panasonic. We have passed ISO9001:2015, RoHS, and ZHB environmental system certification, and are a national high-tech enterprise.

# 第一部分 薄膜开关

Membrane switch



- LGF backlit membrane switch
- LED membrane switch
- FPC flex cable
- Metal dome membrane switch
- Capactive touch switch
- Waterproof membrane switch
- Rubber button membrane switch



## LGF backlit membrane switch











## LED membrane switch















## Metal dome membrane switch





## Capactive touch switch

#### Household appliance touch



#### Car touch





## Waterproof membrane switch





## Rubber button membrane switch



# 第二部分



# 面板

Panel



- PC/PMMA/glass panel
- Embossing overlay
- Finstrument panel
- Instrument panel
  - IML panel





## PC/PMMA/glass panel















## **Embossing overlay**



















# 第三部分传感器



#### Sensor



- Car Seat sensors
- Seat sensors+hardware
- Thin film pressure sensor
- Array sensors
- Array sensor+PCBA

## Seat sensor















#### Seat sensors+hardware







### Thin film pressure sensor