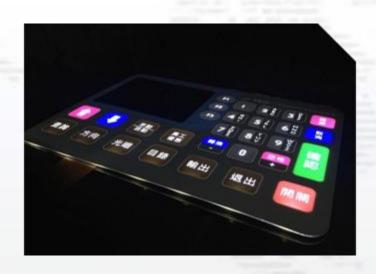

ur main products: membrane switches, touch switches, membrane pressure sensors, graphic overlays, panels, and so on. These products are widely used in communication, industrial control and military, medical equipment, automobiles, instruments, smart homes and toys, automatic control systems, and other high-tech fields.

We have established cooperation with well-known companies such as Haier, Midea, Huawei and Panasonic. We have passed ISO9001:2015, RoHS, and ZHB environmental system certification, and are a national high-tech enterprise.

# 第一部分 薄膜开关

Membrane switch



- LGF backlit membrane switch
- LED membrane switch
- FPC flex cable
- Metal dome membrane switch
- Capactive touch switch
- Waterproof membrane switch
- Rubber button membrane switch



## LGF backlit membrane switch











## LED membrane switch















## Metal dome membrane switch





## Capactive touch switch

#### Household appliance touch



#### Car touch





## Waterproof membrane switch





## Rubber button membrane switch



# 第二部分



# 面板

Panel



- PC/PMMA/glass panel
- Embossing overlay
- Finstrument panel
- Instrument panel
  - IML panel





## PC/PMMA/glass panel















## **Embossing overlay**



















# 第三部分传感器



#### Sensor



- Car Seat sensors
- Seat sensors+hardware
- Thin film pressure sensor
- Array sensors
- Array sensor+PCBA

## Seat sensor















#### Seat sensors+hardware







### Thin film pressure sensor