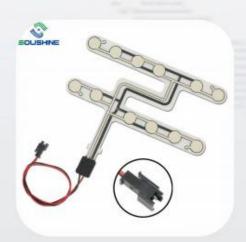

switch
- LED membrane switch
- FPC flex cable
- Metal dome membrane switch
- Capactive touch switch
- Waterproof membrane switch
- Rubber button membrane switch



## LGF backlit membrane switch











## LED membrane switch















## Metal dome membrane switch





## Capactive touch switch

#### Household appliance touch



#### Car touch





## Waterproof membrane switch





## Rubber button membrane switch



# 第二部分



# 面板

Panel



- PC/PMMA/glass panel
- Embossing overlay
- Finstrument panel
- Instrument panel
  - IML panel





## PC/PMMA/glass panel















## **Embossing overlay**



















# 第三部分传感器



#### Sensor



- Car Seat sensors
- Seat sensors+hardware
- Thin film pressure sensor
- Array sensors
- Array sensor+PCBA

## Seat sensor















#### Seat sensors+hardware







### Thin film pressure sensor