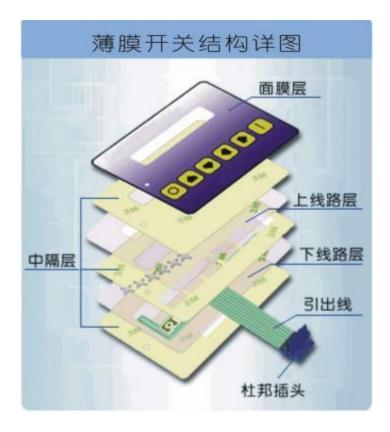

# 第一部分 薄膜开关

Membrane switch

- LGF backlit membrane switch
- LED membrane switch
- FPC flex cable
- Metal dome membrane switch
- Capactive touch switch
- Waterproof membrane switch
- Rubber button membrane switch