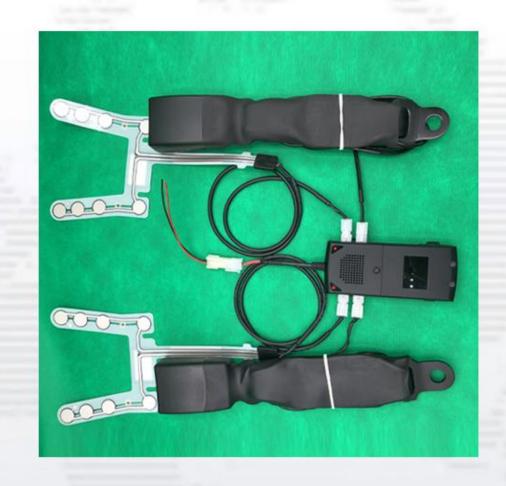

PC flex cable
- Metal dome membrane switch
- Capactive touch switch
- Waterproof membrane switch
- Rubber button membrane switch



## LGF backlit membrane switch











## LED membrane switch















## Metal dome membrane switch





## Capactive touch switch

#### Household appliance touch



#### Car touch





## Waterproof membrane switch





## Rubber button membrane switch



# 第二部分



# 面板

Panel



- PC/PMMA/glass panel
- Embossing overlay
- Finstrument panel
- Instrument panel
  - IML panel





## PC/PMMA/glass panel















## **Embossing overlay**



















# 第三部分传感器



#### Sensor



- Car Seat sensors
- Seat sensors+hardware
- Thin film pressure sensor
- Array sensors
- Array sensor+PCBA

## Seat sensor















#### Seat sensors+hardware







### Thin film pressure sensor