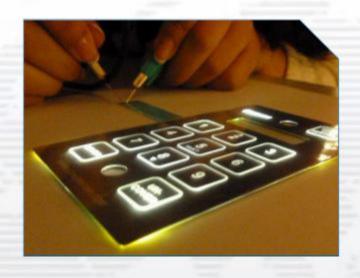

# 第一部分 薄膜开关

Membrane switch

- LGF backlit membrane switch
- LED membrane switch
- FPC flex cable
- Metal dome membrane switch
- Capactive touch switch
- Waterproof membrane switch
- Rubber button membrane switch