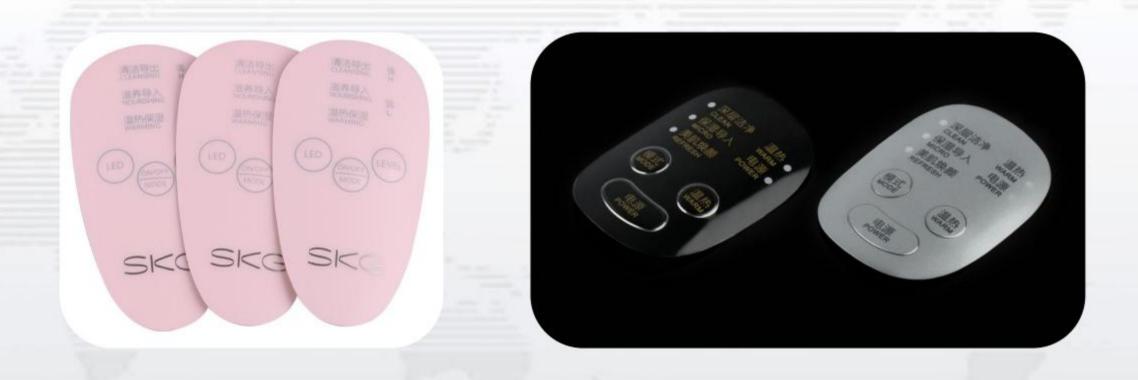

# 第一部分 薄膜开关

Membrane switch

- LGF backlit membrane switch
- LED membrane switch
- FPC flex cable
- Metal dome membrane switch
- Capactive touch switch
- Waterproof membrane switch
- Rubber button membrane switch

## Rubber button membrane switch