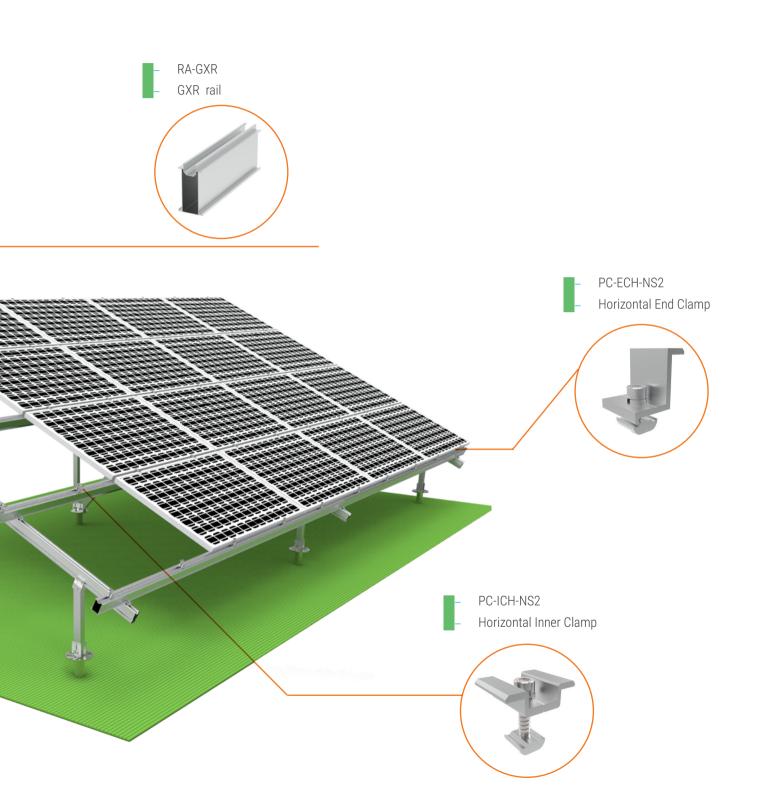

## **GROUND SOLUTION**

XCSOLAR's Ground Solar Mounting System is designed for medium to large scale projects installation. XCSOLAR offer a diverse range of ground mounting systems to ensure a solution is available for every application, location and environment, it is the perfect solution in the harshest environments, whether on flat roofs or on the ground.

Each system is designed for simple installation, durability, cost-effectiveness and flexibility in design and installation.