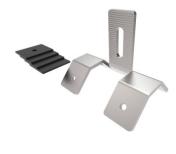

## TIN SOLUTIONS

XCSOLAR's Tin (Metal) Roof Mounting Solution is suitable for almost any flat roof. It provides a simple and cost-effective solution for mounting all framed and unframed solar panels currently on the market. XCSOLAR's wide range of mounting brackets provide for fast and secure fixing to sheet metal, purlins or rafters and for different roofing types at angles from 10 to 60°. To simplify connection of support rails to brackets, XCSOLAR'srails are designed to allow fixing nuts to be simply swivelled into the rails.