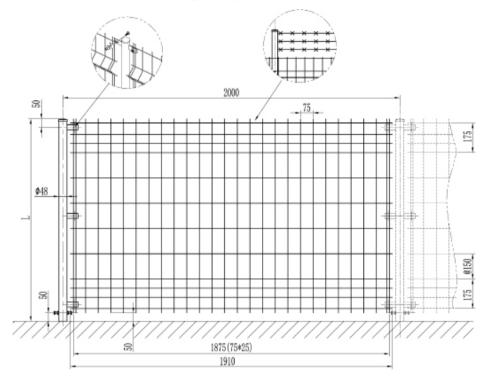

## FENCE

XCSOLAR's Fences are widely used in Solar Park, Farm,Park and Highway, etc. Advantages of Fence:

1. Easy & quick installation

- 2. Few components and no more than two kinds of tools in whole system fixation
- 3. All farming mounts components are made with high quality HDG Q235.

**XCSOLAR FENCE** 