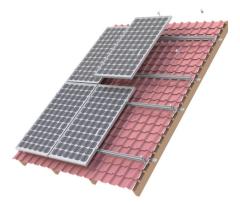

## TILE SOLUTIONS

XCSOLAR's Universal Tiled Roof Mount is suitable for almost any flat roof. It

accommodates all framed and unframed solar panels currently on the market. XCSOLAR'

scomplete product range of mounting brackets provide for fast and simple fixing to purlins or rafters, without affecting the integrity or function of the tiles themselves. Roof brackets are available for traditional profile tiles and flat tiles.

To simplify connection of support rails to the brackets, XCSOLAR's rails are designed to allow fixing nuts to be simply swivelled into the rails.