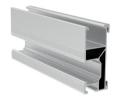

## RAIL

- RA-SSA

RA-SSB3

- RA-SSC

– RA-SSE

RAIL JOINER

- SK-SSB

SK-SSC

#### NOVA STRENGTH RAIL

Maximises strength and minimises materials. Decreases product weight without compromising strength and durability.