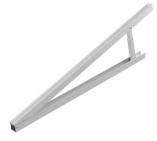

## TILT SOLUTIONS

XCSOLAR's Tilt Systems are quick and easy to install, allowing solar panels to be installed in the angle ranges from 10 to 15 degrees, 15 to 30 degrees and 30 to 60 degrees.

- ${\tt To simplify installation, components are pre-assembled before delivery to site.}$
- $\bullet$  Available tilt angles 10–15°, 15–30° and 30–60°
- Easy to fold, save storage and transportation
- Simple and fast installation
- Easy access to components and connections

– TRB-AFK-A

TRB-AFK-C

TRB-AFK-F

– TRB-AFL

– TRB-F10

TRB-ARL-A

TRB-F11

TRB-ARL-F