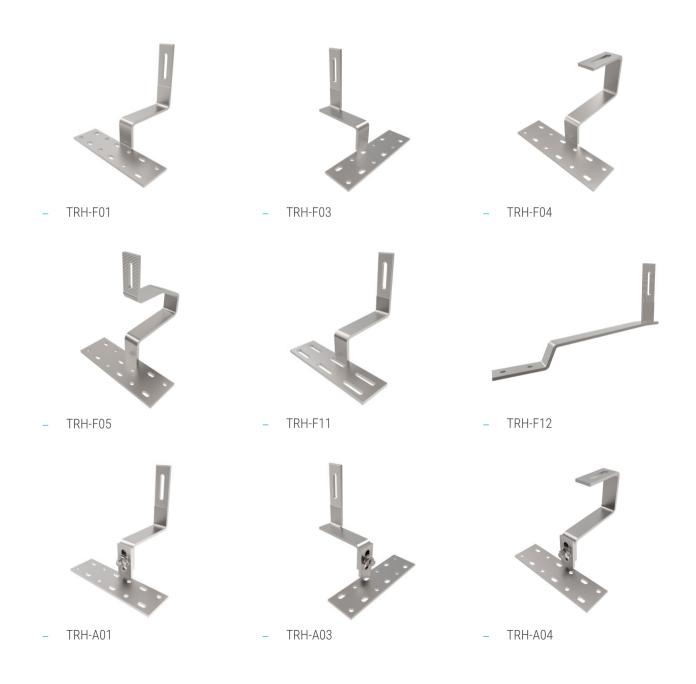

## TILE SOLUTIONS

XCSOLAR's Universal Tiled Roof Mount is suitable for almost any flat roof. It

accommodates all framed and unframed solar panels currently on the market. XCSOLAR'

scomplete product range of mounting brackets provide for fast and simple fixing to purlins or rafters, without affecting the integrity or function of the tiles themselves. Roof brackets are available for traditional profile tiles and flat tiles.

To simplify connection of support rails to the brackets, XCSOLAR's rails are designed to allow fixing nuts to be simply swivelled into the rails.

– TRB-F03

TRB-F05

DS-03-200

- AC-ACQ

– TRH-S11

- TRH-S13