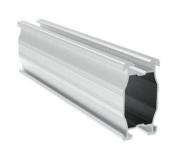

## RAIL

- RA-SSA

RA-SSB3

- RA-SSC

– RA-SSE

RAIL JOINER

- SK-SSB

SK-SSC

#### NOVA STRENGTH RAIL

Maximises strength and minimises materials. Decreases product weight without compromising strength and durability.