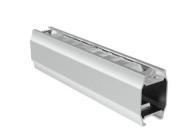

## RAIL

- RA-SSA

RA-SSB3

- RA-SSC

– RA-SSE

RAIL JOINER

- SK-SSB

SK-SSC

#### NOVA STRENGTH RAIL

Maximises strength and minimises materials. Decreases product weight without compromising strength and durability.