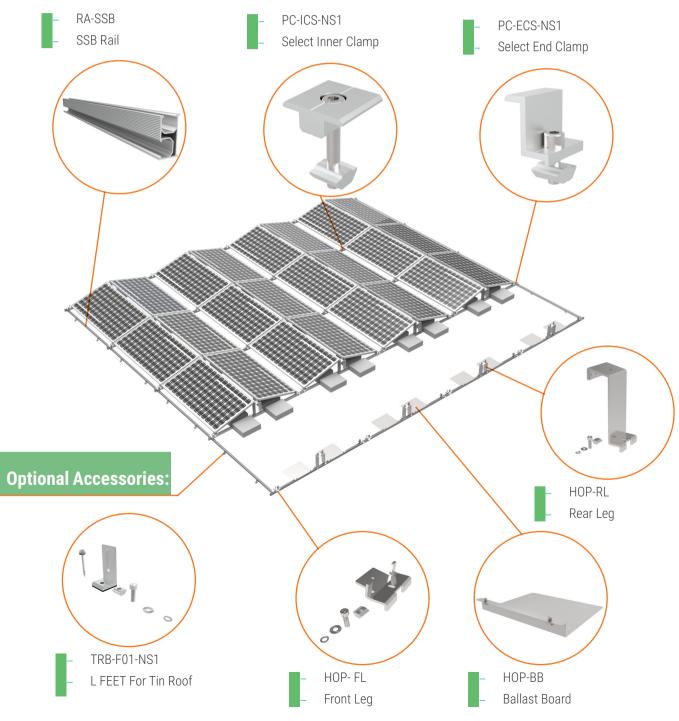

## BALLAST

XCSOLAR's Ballast Mounting Solution is suitable for almost any flat roof. The system's rigidity and linked rail design can withstand conditions in the high wind, snow and seismic zones and its aluminum and stainless steel components can endure even the most corrosive environments.