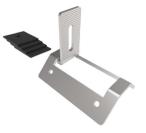

## TILE SOLUTIONS

XCSOLAR's Universal Tiled Roof Mount is suitable for almost any flat roof. It

accommodates all framed and unframed solar panels currently on the market. XCSOLAR'

scomplete product range of mounting brackets provide for fast and simple fixing to purlins or rafters, without affecting the integrity or function of the tiles themselves. Roof brackets are available for traditional profile tiles and flat tiles.

To simplify connection of support rails to the brackets, XCSOLAR's rails are designed to allow fixing nuts to be simply swivelled into the rails.