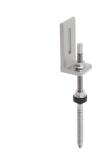

## TILE SOLUTIONS

XCSOLAR's Universal Tiled Roof Mount is suitable for almost any flat roof. It

accommodates all framed and unframed solar panels currently on the market. XCSOLAR'

scomplete product range of mounting brackets provide for fast and simple fixing to purlins or rafters, without affecting the integrity or function of the tiles themselves. Roof brackets are available for traditional profile tiles and flat tiles.

To simplify connection of support rails to the brackets, XCSOLAR's rails are designed to allow fixing nuts to be simply swivelled into the rails.