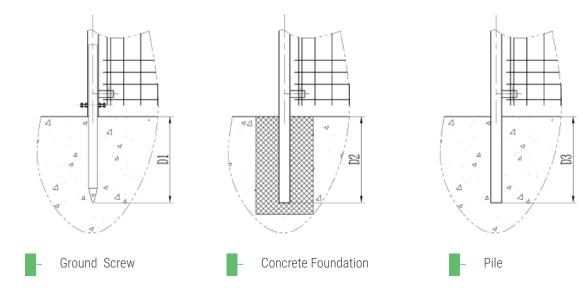

## **OPTIONAL FOUNDATION**

## **GROUND SCREW**

XCSOLAR 's Ground Screws provides utmost stability, efficiency and sustainability to many applications, such as photovoltaic solar farm construction. Compared to concrete footings, which can take hours to set, Powerscrew can be installed in just minutes and build on immediately.