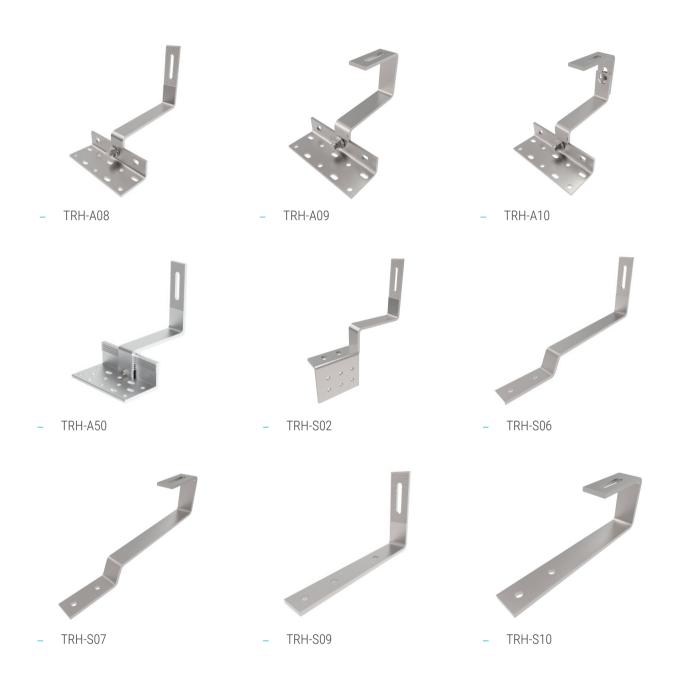

## TILE SOLUTIONS

XCSOLAR's Universal Tiled Roof Mount is suitable for almost any flat roof. It

accommodates all framed and unframed solar panels currently on the market. XCSOLAR'

scomplete product range of mounting brackets provide for fast and simple fixing to purlins or rafters, without affecting the integrity or function of the tiles themselves. Roof brackets are available for traditional profile tiles and flat tiles.

To simplify connection of support rails to the brackets, XCSOLAR's rails are designed to allow fixing nuts to be simply swivelled into the rails.

– TRB-F03

TRB-F05

DS-03-200

- AC-ACQ

– TRH-S11

- TRH-S13