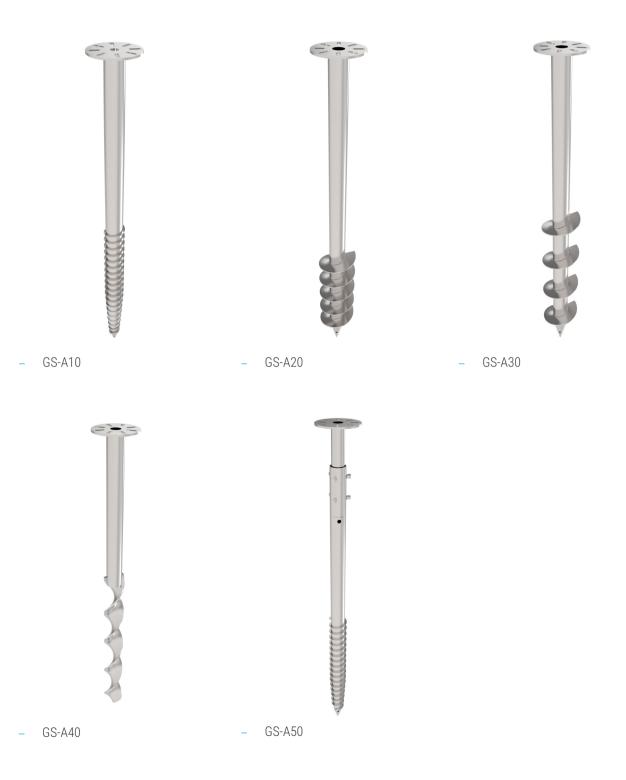

## **GROUND SCREW**

XCSOLAR 's Ground Screws provides utmost stability, efficiency and sustainability to many applications, such as photovoltaic solar farm construction. Compared to concrete footings, which can take hours to set, Powerscrew can be installed in just minutes and build on immediately.

Materials: Hot-dip Galvanized Steel Q235