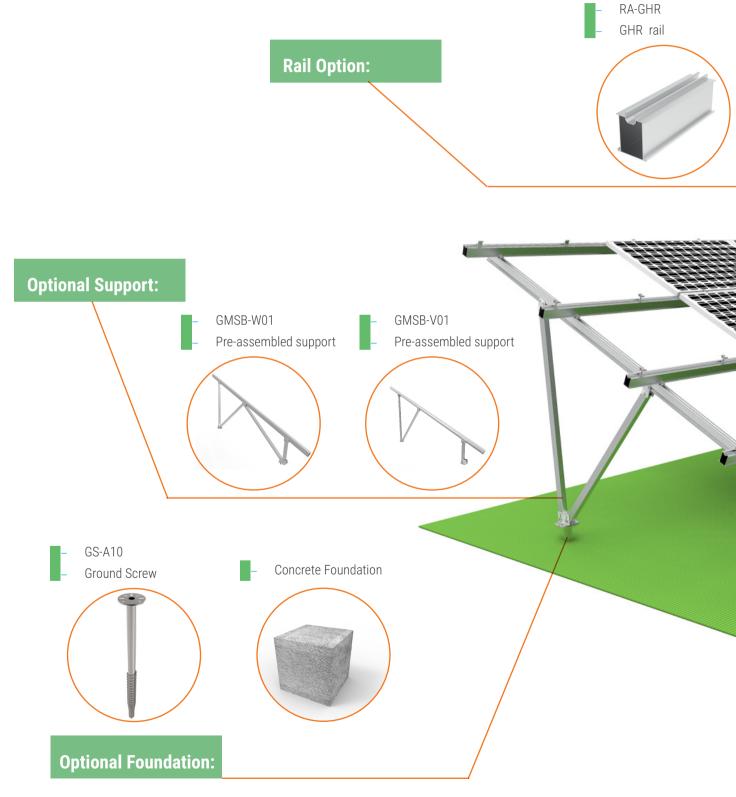

## **GROUND SOLUTION**

XCSOLAR's Ground Solar Mounting System is designed for medium to large scale projects installation. XCSOLAR offer a diverse range of ground mounting systems to ensure a solution is available for every application, location and environment, it is the perfect solution in the harshest environments, whether on flat roofs or on the ground.

Each system is designed for simple installation, durability, cost-effectiveness and flexibility in design and installation.

## **GROUND SCREW**

XCSOLAR 's Ground Screws provides utmost stability, efficiency and sustainability to many applications, such as photovoltaic solar farm construction. Compared to concrete footings, which can take hours to set, Powerscrew can be installed in just minutes and build on immediately.

## **OPTIONAL FOUNDATION**