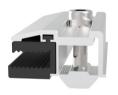

## TILE SOLUTIONS

XCSOLAR's Universal Tiled Roof Mount is suitable for almost any flat roof. It

accommodates all framed and unframed solar panels currently on the market. XCSOLAR'

scomplete product range of mounting brackets provide for fast and simple fixing to purlins or rafters, without affecting the integrity or function of the tiles themselves. Roof brackets are available for traditional profile tiles and flat tiles.

To simplify connection of support rails to the brackets, XCSOLAR's rails are designed to allow fixing nuts to be simply swivelled into the rails.