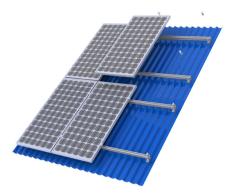

## TIN SOLUTIONS

XCSOLAR's Tin (Metal) Roof Mounting Solution is suitable for almost any flat roof. It provides a simple and cost-effective solution for mounting all framed and unframed solar panels currently on the market. XCSOLAR's wide range of mounting brackets provide for fast and secure fixing to sheet metal, purlins or rafters and for different roofing types at angles from 10 to 60°. To simplify connection of support rails to brackets, XCSOLAR'srails are designed to allow fixing nuts to be simply swivelled into the rails.