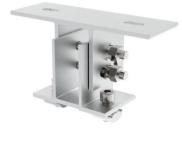

## TILT SOLUTIONS

XCSOLAR's Tilt Systems are quick and easy to install, allowing solar panels to be installed in the angle ranges from 10 to 15 degrees, 15 to 30 degrees and 30 to 60 degrees.

- ${\tt To simplify installation, components are pre-assembled before delivery to site.}$
- $\bullet$  Available tilt angles 10–15°, 15–30° and 30–60°
- Easy to fold, save storage and transportation
- Simple and fast installation
- Easy access to components and connections