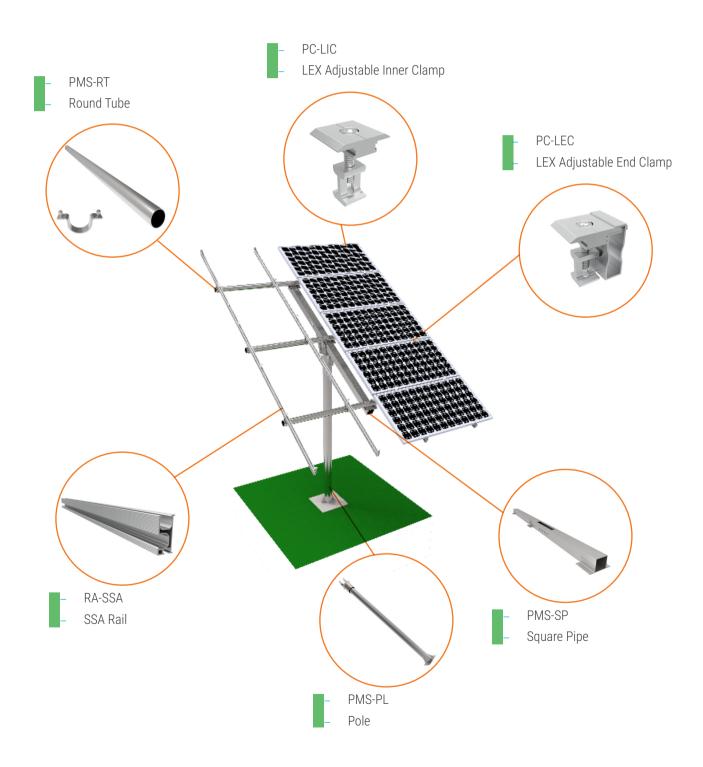

## POLE

XCSOLAR Pole Mount System is the perfect solution when maximum flexibility is required in the installation. Any number of poles can be installed to grow the system. Poles can be rotated to the optimum orientation, and the array of panels on each pole can be turned to any one of five angles: 10, 20, 30, 40, 50 degree or according customer's requirement to maximize power generation