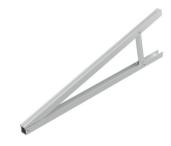

## TILT SOLUTIONS

XCSOLAR's Tilt Systems are quick and easy to install, allowing solar panels to be installed in the angle ranges from 10 to 15 degrees, 15 to 30 degrees and 30 to 60 degrees.

- ${\tt To simplify installation, components are pre-assembled before delivery to site.}$
- $\bullet$  Available tilt angles 10–15°, 15–30° and 30–60°
- Easy to fold, save storage and transportation
- Simple and fast installation
- Easy access to components and connections

– TRB-AFK-A

TRB-AFK-C

TRB-AFK-F

– TRB-AFL

– TRB-F10

TRB-ARL-A

TRB-F11

TRB-ARL-F