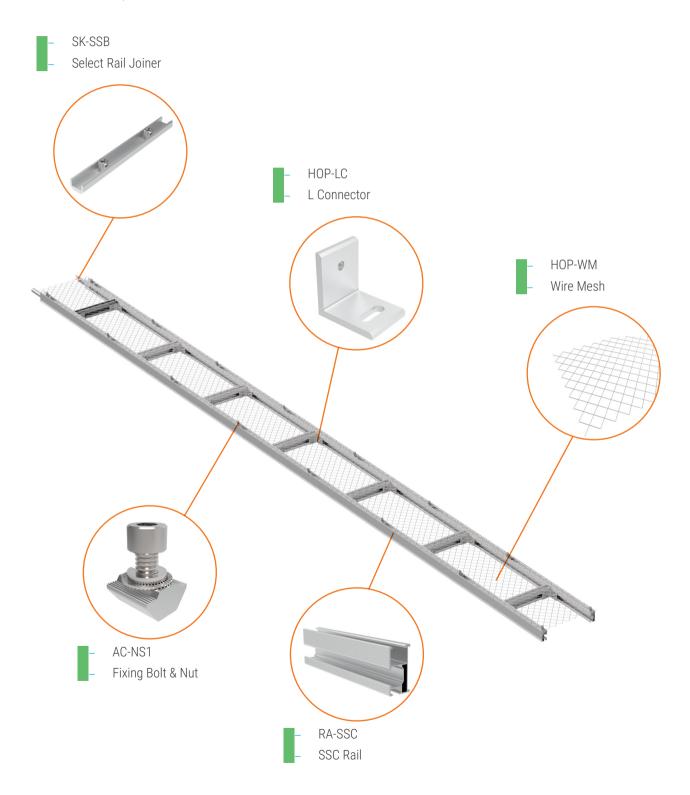

## RAIL

- RA-SSA

RA-SSB3

- RA-SSC

– RA-SSE

RAIL JOINER

- SK-SSB

SK-SSC

## **RAIL FIXING**

AC-NS2

- AC-CSN

– AC-NU1

- AC-LEX

– AC-RCU

AC-RU1

AC-RCA

#### NOVA STRENGTH RAIL

Maximises strength and minimises materials. Decreases product weight without compromising strength and durability.

#### PERFECT JOINER

Slides inside Nova rail for a seamless join. Doesn't obstruct components from attaching to the rail across the join. Provides earth continuity between rails.

#### CLIP TO RAIL

Clips into the rail resulting in a faster installation. Rubber pad factory attached with option for attaching an additional rubber pad for corrugated profile. Easily slides along rail and is height adjustable.

#### UNIVERSAL MODULE CLAMP

Clips into the rail resulting in a faster installation. One clamp can be used as either a mid clamp or an end clamp.

Can be used with module frame sizes from 30mm to 50mm.

#### NOVA EARTHING LUG

Attaches and pierces the solar mounting rails ensuring a good earth bond between mounting system, inverter and earth stake in the event of a ground fault.

#### NOVA EARTHING PLATE

Nova earthing plate pierces anodizing to ensure good earth connection between solar panels and solar mounting system.

#### NOVA RAIL CABLE CLIP

To securing solar panel cables to underside of solar panels for a professional installation.

#### NOVA OUTER JOINER

NOVA outer joins mounting rails for extended solar arrays