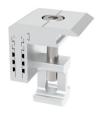

## TIN SOLUTIONS

XCSOLAR's Tin (Metal) Roof Mounting Solution is suitable for almost any flat roof. It provides a simple and cost-effective solution for mounting all framed and unframed solar panels currently on the market. XCSOLAR's wide range of mounting brackets provide for fast and secure fixing to sheet metal, purlins or rafters and for different roofing types at angles from 10 to 60°. To simplify connection of support rails to brackets, XCSOLAR'srails are designed to allow fixing nuts to be simply swivelled into the rails.

## TIN INTERFACE

- TRB-C01

TRB-C04

TRB-C06

- TRB-C02

- TRB-C03

– TRB-C05

– TRB-C08