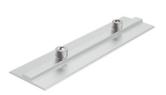

## **GROUND SCREW**

XCSOLAR 's Ground Screws provides utmost stability, efficiency and sustainability to many applications, such as photovoltaic solar farm construction. Compared to concrete footings, which can take hours to set, Powerscrew can be installed in just minutes and build on immediately.

Materials: Hot-dip Galvanized Steel Q235