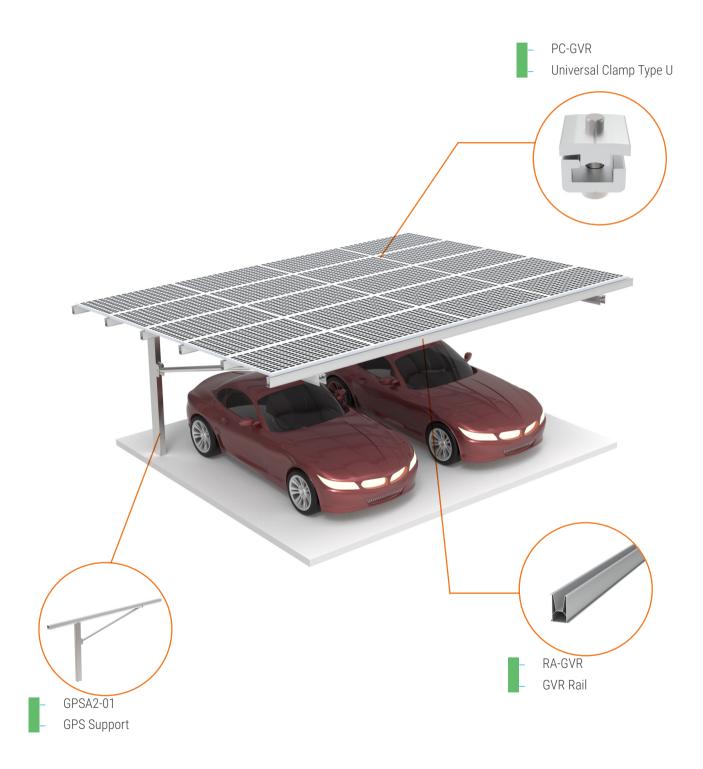

## CARPORT

XCSOLAR waterproof carport has good anti-corrosion performance in convenience construction, and can be applied to high wind and high snow area, which is suitable for projects with high waterproofing requirements.