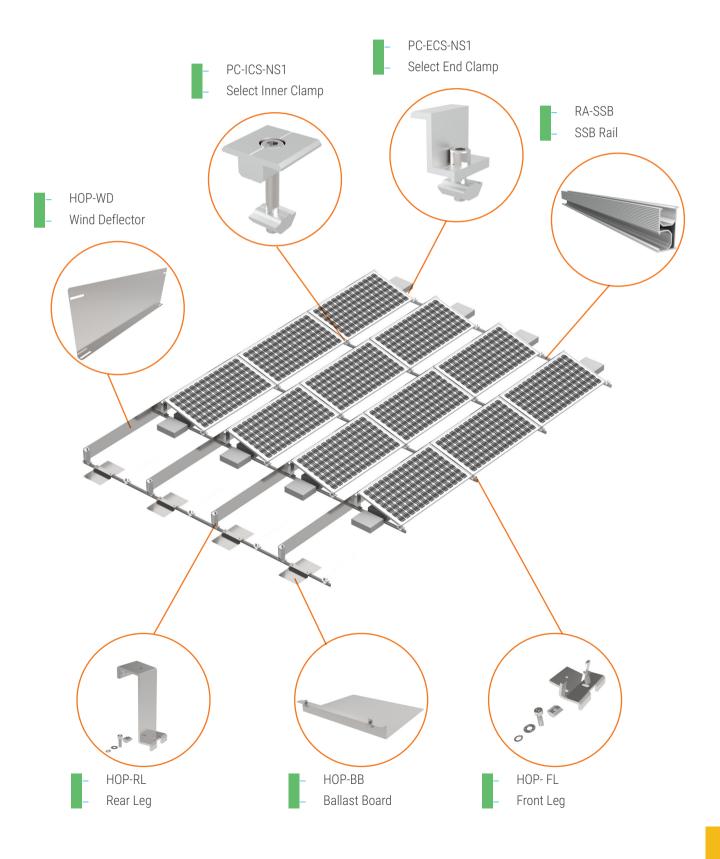

## BALLAST

XCSOLAR's Ballast Mounting Solution is suitable for almost any flat roof. The system's rigidity and linked rail design can withstand conditions in the high wind, snow and seismic zones and its aluminum and stainless steel components can endure even the most corrosive environments.