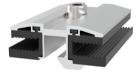

## RAIL

- RA-SSA

RA-SSB3

- RA-SSC

– RA-SSE

RAIL JOINER

- SK-SSB

SK-SSC

#### NOVA STRENGTH RAIL

Maximises strength and minimises materials. Decreases product weight without compromising strength and durability.