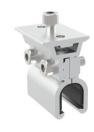

## TILE SOLUTIONS

XCSOLAR's Universal Tiled Roof Mount is suitable for almost any flat roof. It

accommodates all framed and unframed solar panels currently on the market. XCSOLAR'

scomplete product range of mounting brackets provide for fast and simple fixing to purlins or rafters, without affecting the integrity or function of the tiles themselves. Roof brackets are available for traditional profile tiles and flat tiles.

To simplify connection of support rails to the brackets, XCSOLAR's rails are designed to allow fixing nuts to be simply swivelled into the rails.