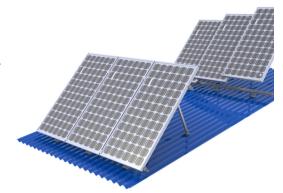

## TILT SOLUTIONS

XCSOLAR's Tilt Systems are quick and easy to install, allowing solar panels to be installed in the angle ranges from 10 to 15 degrees, 15 to 30 degrees and 30 to 60 degrees.

- ${\tt To simplify installation, components are pre-assembled before delivery to site.}$
- $\bullet$  Available tilt angles 10–15°, 15–30° and 30–60°
- Easy to fold, save storage and transportation
- Simple and fast installation
- Easy access to components and connections