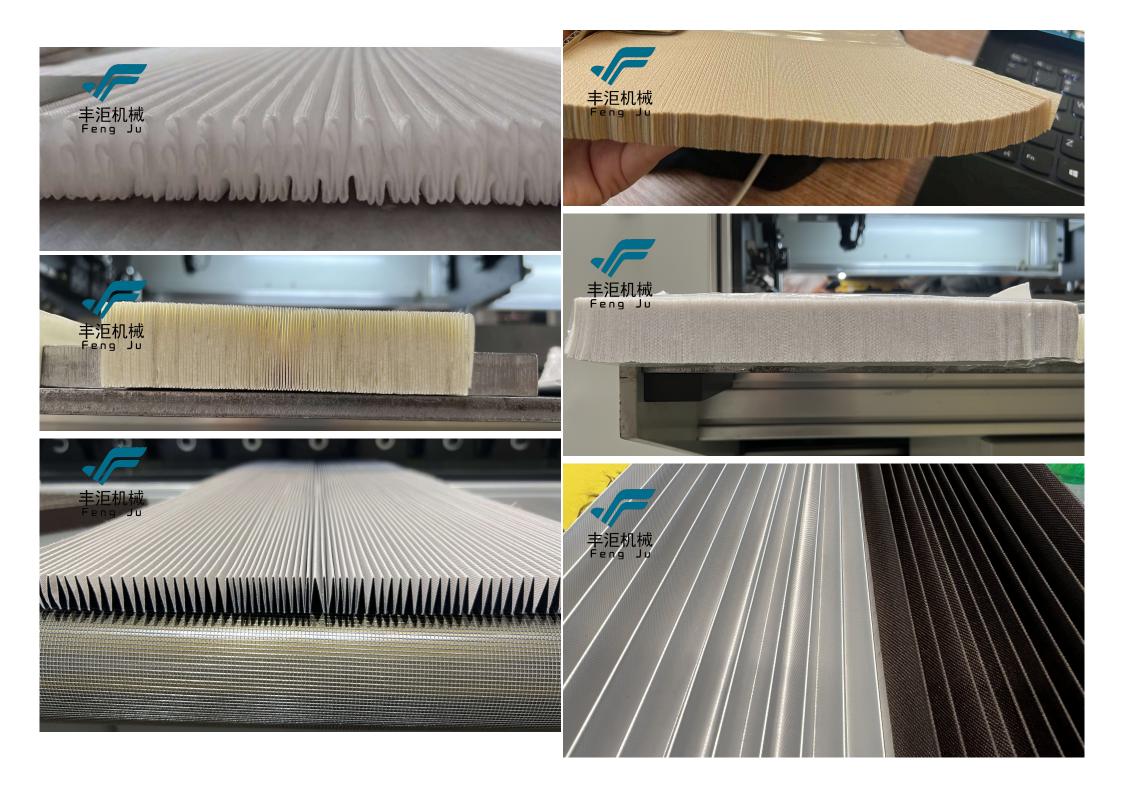

#### Specification:

- 1. Width: 3050mm.
- 2. Pleat height: 14-50 mm adjusted by touchscreen
- 3. Maximum folding speed: 60-80 pleats/minute and adjustable
- 4. Voltage: AC 380V (3 phases)
- 5. Heating power: 0.95kW\*24; Pre-heating: 0.95kW\*10
- 6. Recommended temperature control range: ambient-180°C
- 7. Air working pressure: 0.6mpa
- 8. Knife height, gap between upper and lower knife, knife angle are all adjusted by touchscreen
- 9. Heating plate height is adjusted by touchscreen
- 10. Independent temperature control for the upper and the lower
- 11. Upper knife controlled with 2 servo motors
- 12. Lower knife controlled with 2 servo motors
- 13. Servo motor qty.: 2.3kW\*4pcs and 0.75kW+0.4kW
- 14. Machine weight: 3200kg roughly
- 15. Machine size: L4400\*W1800\*H2000mm
- 16. Final pleat shape: M type, N type, W type, etc.

Wide application 1. mosqito net

2. woven fabric

3. non-woven fabric

### Working width and pleat height are both customized