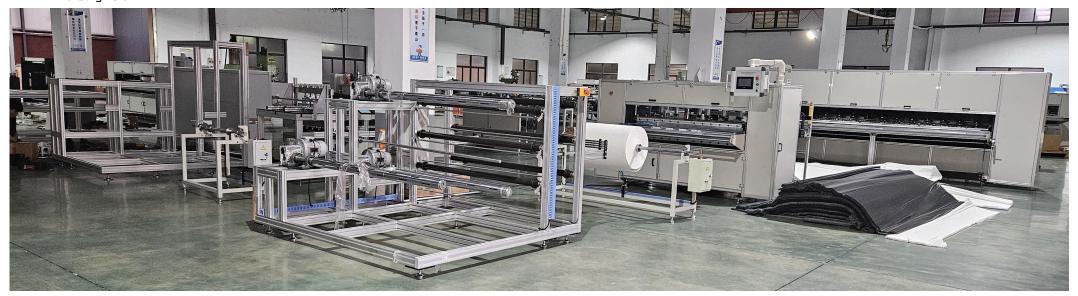

#### Specification:

- 1. Width: 3050mm.
- 2. Pleat height: 14-30 mm adjusted by touchscreen
- 3. Maximum folding speed: 60-80 pleats/minute and adjustable
- 4. Voltage: AC 380V (3 phases)
- 5. Heating power: 0.95kW\*24; Pre-heating: 0.95kW\*10
- 6. Recommended temperature control range: ambient-180°C
- 7. Air working pressure: 0.6mpa
- 8. Knife height, gap between upper and lower knife, knife angle are all adjusted by touchscreen
- 9. Heating plate height is adjusted by touchscreen
- 10. Independent temperature control for the upper and the lower
- 11. Upper knife controlled with 2 servo motors
- 12. Lower knife controlled with 2 servo motors
- 13. Servo motor quantity: 2.3kW\*4pcs and 0.75kW+0.4kW
- 14. Machine weight: 3200kg roughly
- 15. Machine size: L4400\*W1800\*H2000mm
- 16. Final pleat shape: M type, N type, W type, etc.

#### **Bought-in parts:**

- 1. Programmable Logic Controller (PLC): Xinje in China
- 2. Servo motor: Xinje in China
- 3. Movement controller: Xinje in China
- 4. Low-voltage electrical appliances: CHINT in China
- 5. Planetary gearbox: Shimpo in Japan
- 6. Touchscreen: Xinje in China
- 7. Power switch: Omron

## Servo System Control

Wide application 1. mosqito net 2. woven fabric 3. non-woven fabric