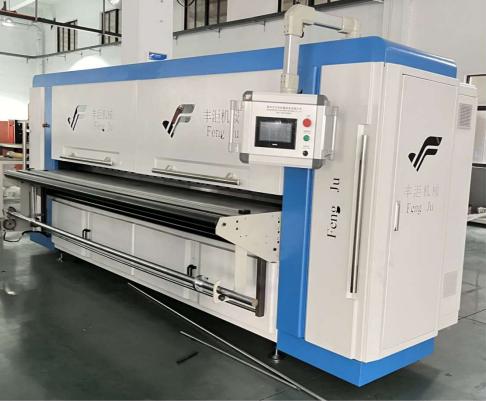

#### Specification:

- 1. Width: 3050mm.
- 2. Pleat height: 14-30 mm adjusted by touchscreen
- 3. Maximum folding speed: 60-80 pleats/minute and adjustable
- 4. Voltage: AC 380V (3 phases)
- 5. Heating power: 0.95kW\*24; Pre-heating: 0.95kW\*10
- 6. Recommended temperature control range: ambient-180°C
- 7. Air working pressure: 0.6mpa
- 8. Knife height, gap between upper and lower knife, knife angle are all adjusted by touchscreen
- 9. Heating plate height is adjusted by touchscreen
- 10. Independent temperature control for the upper and the lower
- 11. Upper knife controlled with 2 servo motors
- 12. Lower knife controlled with 2 servo motors
- 13. Servo motor quantity: 2.3kW\*4pcs and 0.75kW+0.4kW
- 14. Machine weight: 3200kg roughly
- 15. Machine size: L4400\*W1800\*H2000mm
- 16. Final pleat shape: M type, N type, W type, etc.

#### **Bought-in parts:**

- 1. Programmable Logic Controller (PLC): Xinje in China
- 2. Servo motor: Xinje in China
- 3. Movement controller: Xinje in China
- 4. Low-voltage electrical appliances: CHINT in China
- 5. Planetary gearbox: Shimpo in Japan
- 6. Touchscreen: Xinje in China
- 7. Power switch: Omron