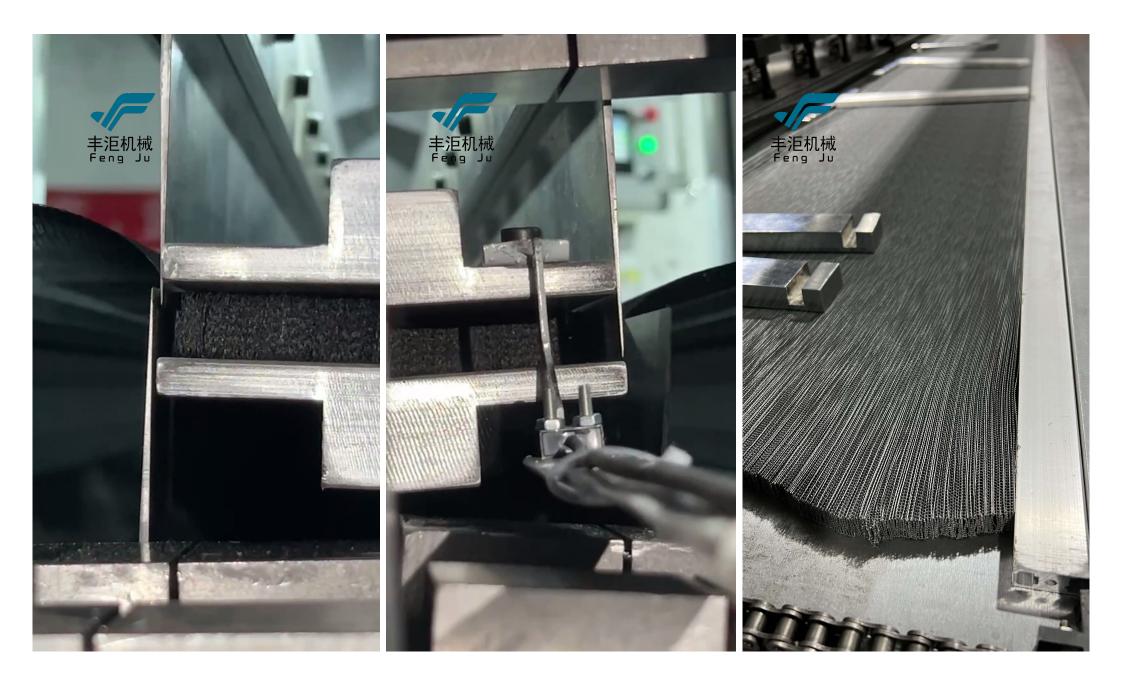

#### Specification:

- 1. Width: 3050mm.
- 2. Pleat height: 14-30 mm adjusted by touchscreen
- 3. Maximum folding speed: 60-80 pleats/minute and adjustable
- 4. Voltage: AC 380V (3 phases)
- 5. Heating power: 0.95kW\*24; Pre-heating: 0.95kW\*10
- 6. Recommended temperature control range: ambient-180°C
- 7. Air working pressure: 0.6mpa
- 8. Knife height, gap between upper and lower knife, knife angle are all adjusted by touchscreen
- 9. Heating plate height is adjusted by touchscreen
- 10. Independent temperature control for the upper and the lower
- 11. Upper knife controlled with 2 servo motors
- 12. Lower knife controlled with 2 servo motors
- 13. Servo motor quantity: 2.3kW\*4pcs and 0.75kW+0.4kW
- 14. Machine weight: 3200kg roughly
- 15. Machine size: L4400\*W1800\*H2000mm
- 16. Final pleat shape: M type, N type, W type, etc.

## Servo System Control

Wide application 1. mosqito net 2. woven fabric 3. non-woven fabric