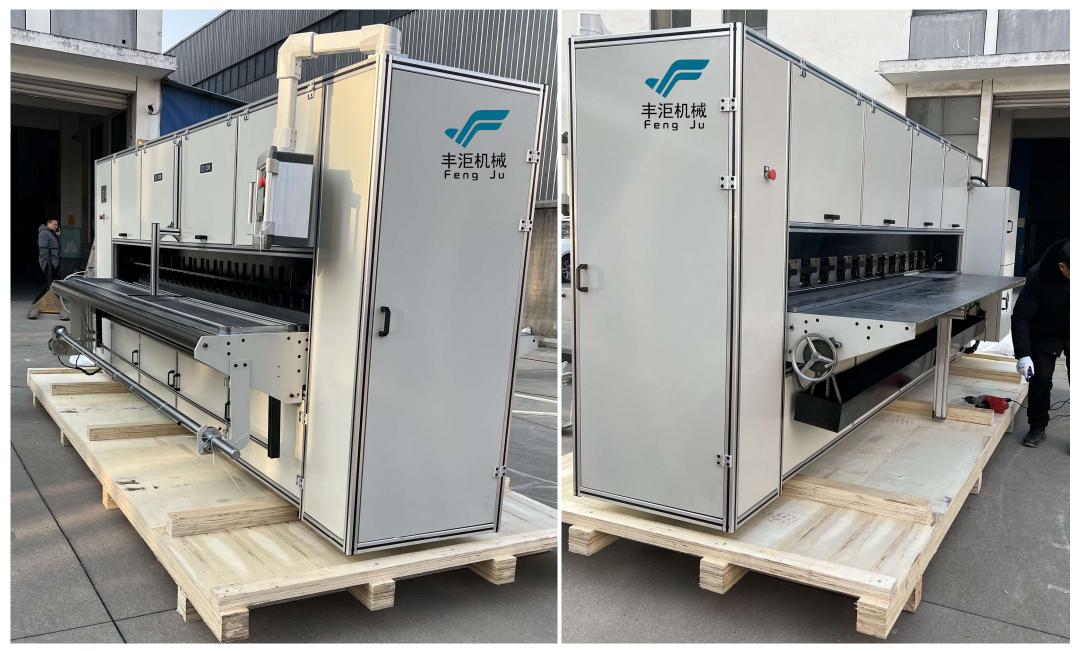

lication 1. mosqito net

2. woven fabric

3. non-woven fabric



## Servo System Control







Specification:

- 1. Width: 3050mm.
- 2. Pleat height: 15-55 mm adjusted by manual
- 3. Maximum folding speed: 60 pleats/minute and adjustable
- 4. Voltage: AC 380V (3 phases)
- 5. Motor power: 3.7kW (Not servo motor)
- 6. Heating power: 23kW
- 7. Recommended temperature control range: ambient-180°C
- 8. Air working pressure: 0.6mpa
- 9. Knife height adjusted by bolts
- 10. Heating plate height is adjusted by manual
- 11. Machine weight: 2500kg
- 12. Machine size: L4050\*W1800\*H1660mm

Bought-in parts:

- 1. Programmable Logic Controller (PLC): Delta
- 2. Low-voltage electrical appliances: CHINT in China
- 3. Touchscreen: Xinje in China
- 4. Power switch: made in China



# Cam System Control



P.S.: This is the machine before the shell is updated/strengthened.

### **Ply-wood case packing**



### Working width and pleat height are both customized





### We are here