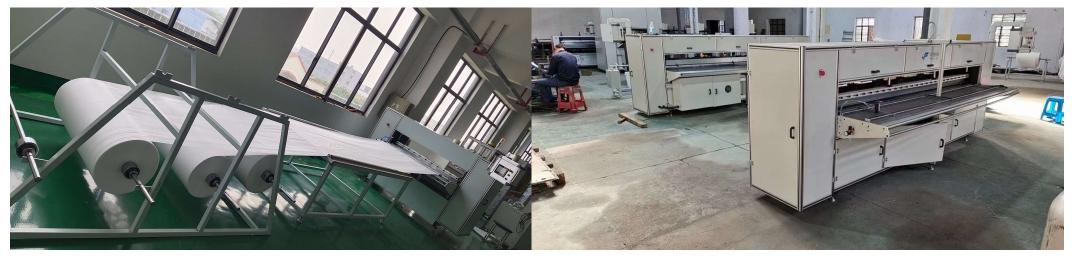

adjusted by manual
- 3. Maximum folding speed: 60 pleats/minute and adjustable
- 4. Voltage: AC 380V (3 phases)
- 5. Motor power: 3.7kW (Not servo motor)
- 6. Heating power: 23kW
- 7. Recommended temperature control range: ambient-180°C
- 8. Air working pressure: 0.6mpa
- 9. Knife height adjusted by bolts
- 10. Heating plate height is adjusted by manual
- 11. Machine weight: 2500kg
- 12. Machine size: L4050\*W1800\*H1660mm

Bought-in parts:

- 1. Programmable Logic Controller (PLC): Delta
- 2. Low-voltage electrical appliances: CHINT in China
- 3. Touchscreen: Xinje in China
- 4. Power switch: made in China



# Cam System Control



P.S.: This is the machine before the shell is updated/strengthened.

### **Ply-wood case packing**



### Working width and pleat height are both customized





### We are here