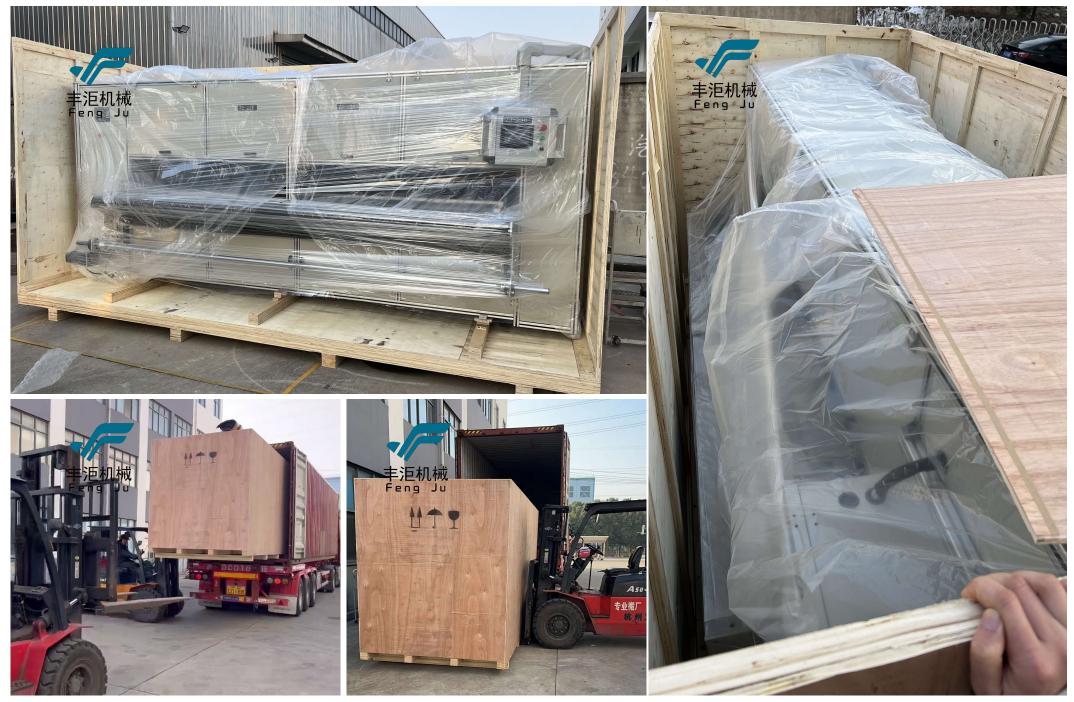

ication:

- 1. Width: 3050mm.
- 2. Pleat height: 15-55 mm adjusted by manual
- 3. Maximum folding speed: 60 pleats/minute and adjustable
- 4. Voltage: AC 380V (3 phases)
- 5. Motor power: 3.7kW (Not servo motor)
- 6. Heating power: 23kW
- 7. Recommended temperature control range: ambient-180°C
- 8. Air working pressure: 0.6mpa
- 9. Knife height adjusted by bolts
- 10. Heating plate height is adjusted by manual
- 11. Machine weight: 2500kg
- 12. Machine size: L4050\*W1800\*H1660mm

Bought-in parts:

- 1. Programmable Logic Controller (PLC): Delta
- 2. Low-voltage electrical appliances: CHINT in China
- 3. Touchscreen: Xinje in China
- 4. Power switch: made in China



# Cam System Control



P.S.: This is the machine before the shell is updated/strengthened.

### **Ply-wood case packing**



### Working width and pleat height are both customized





### We are here