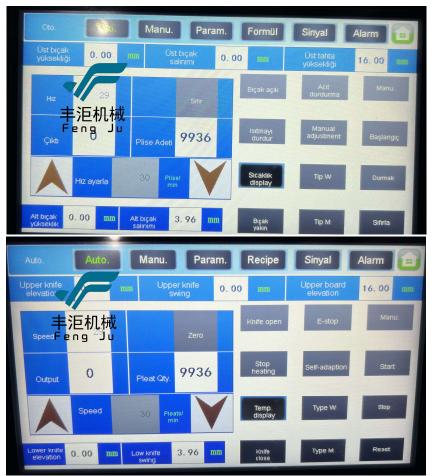

#### Specification:

- 1. Width: 3050mm.
- 2. Pleat height: 14-30 mm adjusted by touchscreen
- 3. Maximum folding speed: 60-80 pleats/minute and adjustable
- 4. Voltage: AC 380V (3 phases)
- 5. Heating power: 0.95kW\*24; Pre-heating: 0.95kW\*10
- 6. Recommended temperature control range: ambient-180°C
- 7. Air working pressure: 0.6mpa
- 8. Knife height, gap between upper and lower knife, knife angle are all adjusted by touchscreen
- 9. Heating plate height is adjusted by touchscreen
- 10. Independent temperature control for the upper and the lower
- 11. Upper knife controlled with 2 servo motors
- 12. Lower knife controlled with 2 servo motors
- 13. Servo motor quantity: 2.3kW\*4pcs and 0.75kW+0.4kW
- 14. Machine weight: 3200kg roughly
- 15. Machine size: L4400\*W1800\*H2000mm
- 16. Final pleat shape: M type, N type, W type, etc.

#### **Bought-in parts:**

- 1. Programmable Logic Controller (PLC): Xinje in China
- 2. Servo motor: Xinje in China
- 3. Movement controller: Xinje in China
- 4. Low-voltage electrical appliances: CHINT in China
- 5. Planetary gearbox: Shimpo in Japan
- 6. Touchscreen: Xinje in China
- 7. Power switch: Omron