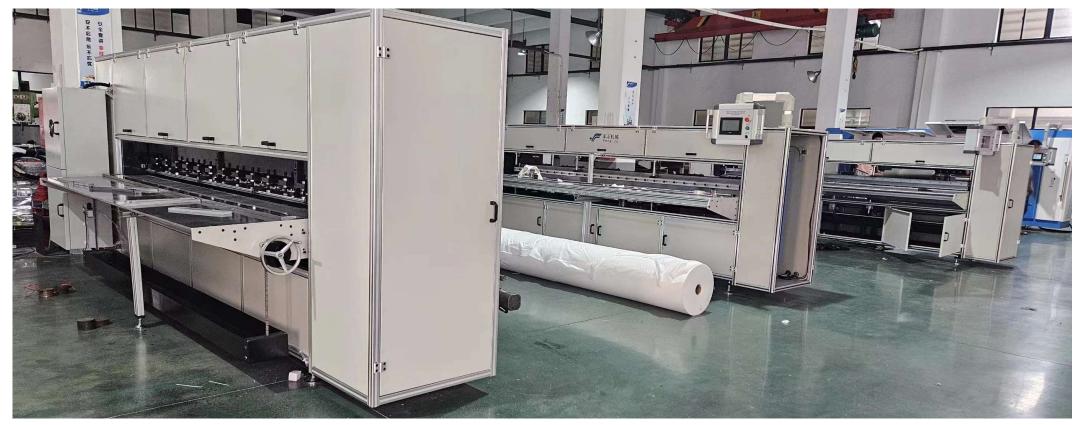

#### Specification:

- 1. Width: 3050mm.
- 2. Pleat height: 14-50 mm adjusted by touchscreen
- 3. Maximum folding speed: 60-80 pleats/minute and adjustable
- 4. Voltage: AC 380V (3 phases)
- 5. Heating power: 0.95kW\*24; Pre-heating: 0.95kW\*10
- 6. Recommended temperature control range: ambient-180°C
- 7. Air working pressure: 0.6mpa
- 8. Knife height, gap between upper and lower knife, knife angle are all adjusted by touchscreen
- 9. Heating plate height is adjusted by touchscreen
- 10. Independent temperature control for the upper and the lower
- 11. Upper knife controlled with 2 servo motors
- 12. Lower knife controlled with 2 servo motors
- 13. Servo motor qty.: 2.3kW\*4pcs and 0.75kW+0.4kW
- 14. Machine weight: 3200kg roughly
- 15. Machine size: L4400\*W1800\*H2000mm
- 16. Final pleat shape: M type, N type, W type, etc.

#### **Bought-in parts:**

- 1. Programmable Logic Controller (PLC): Xinje in China
- 2. Servo motor: Xinje in China
- 3. Movement controller: Xinje in China
- 4. Low-voltage electrical appliances: CHINT in China
- 5. Planetary gearbox: Made in Japan
- 6. Touchscreen: Xinje in China
- 7. Power switch: Omron

Wide application 1. mosqito net

2. woven fabric

3. non-woven fabric