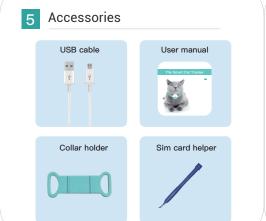

# SIM Card Holder

2: Equipped with home beacon for indoor

when your pet is nearby.

location. And maximizes tracker battery life

your pets spend most of their time.

Don't panic if your pet get lost.

Open KatchU APP.