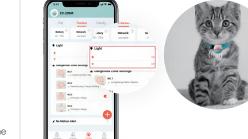

## Light Control

#### LED Meanings

Different colours and time intervals indicate that the tracker is in different modes.

- Blue blinks twice: The tracker is connected to the
- Steady red light: The tracker is charging.

Steady blue light: The tracker is fully charged.

- Blue, once every 10 seconds: The cat is outside.
- Red, once every 10 seconds: The battery is running low.