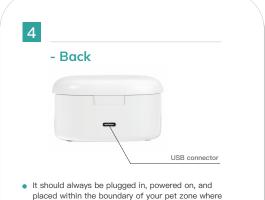

over a 10 minutes.

Please note the Living Tracking mode consumes a lot o

every 15 minutes whilst your pet is out and about.

battery power, Normally the pet tracker takes a new location

- Please fully charge the battery for at least 1 hour before using.
- When the battery level falls below 20%, it will send a low battery warning message to people on the contact list via text message or APP.