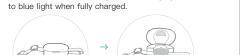

#### LED Meanings

Different colours and time intervals indicate that the tracker is in different modes.

- Blue blinks twice: The tracker is connected to the
- Steady red light: The tracker is charging.

Steady blue light: The tracker is fully charged.