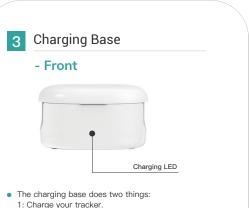

over a 10 minutes.

Please note the Living Tracking mode consumes a lot o

every 15 minutes whilst your pet is out and about.

battery power, Normally the pet tracker takes a new location

- Please fully charge the battery for at least 1 hour before using.
- When the battery level falls below 20%, it will send a low battery warning message to people on the contact list via text message or APP.