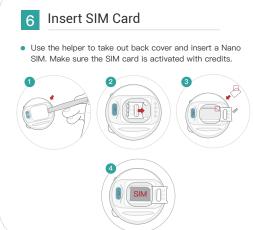

# SIM Card Holder

2: Equipped with home beacon for indoor

when your pet is nearby.

location. And maximizes tracker battery life

your pets spend most of their time.

Don't panic if your pet get lost.

Open KatchU APP.