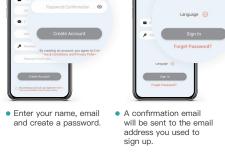

Step 2: Set Up an Account

Step 3 :Follow the instructions of the APP

After setting up the device and adding a pet, the Katchu APP will guide you through other functions step by step.

> Now, You can start using your tracker.