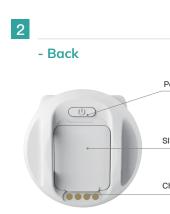

# SIM Card Holder

2: Equipped with home beacon for indoor

when your pet is nearby.

location. And maximizes tracker battery life

your pets spend most of their time.

Don't panic if your pet get lost.

Open KatchU APP.