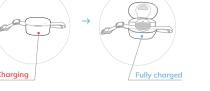

#### LED Meanings

Different colours and time intervals indicate that the tracker is in different modes.

- Blue blinks twice: The tracker is connected to the
- Steady red light: The tracker is charging.

Steady blue light: The tracker is fully charged.