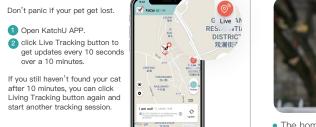

# SIM Card Holder

2: Equipped with home beacon for indoor

when your pet is nearby.

location. And maximizes tracker battery life

your pets spend most of their time.

Don't panic if your pet get lost.

Open KatchU APP.

over a 10 minutes.

Please note the Living Tracking mode consumes a lot o

every 15 minutes whilst your pet is out and about.

battery power, Normally the pet tracker takes a new location

- Please fully charge the battery for at least 1 hour before using.
- When the battery level falls below 20%, it will send a low battery warning message to people on the contact list via text message or APP.

## Looking for Cat-Live Tracking

after 10 minutes, you can click Living Tracking button again and start another tracking session. • The home Wi-Fi and BLE beacons provide at home or out of home information in addition to