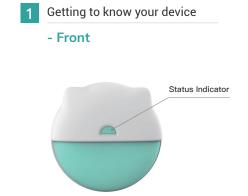

#### The Smart Pet Tracker

is designed for monitoring and protecting pet. GPS, Wi-Fi, Bluetooth, and cellular technologies work together to allow you to find and protect your pet, giving you the peace of mind you've always needed. With this you can set custom safe zones for your pet. Also, the LED light to see your pet in the dark and will blink when lost.