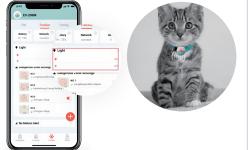

## Light Control

#### LED Meanings

Different colours and time intervals indicate that the tracker is in different modes.

- Blue blinks twice: The tracker is connected to the
- Steady red light: The tracker is charging.

Steady blue light: The tracker is fully charged.

- Blue, once every 10 seconds: The cat is outside.
- Red, once every 10 seconds: The battery is running low.