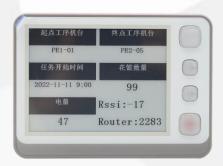

#### **Case 1 -- System architecture V1.2.3**

#### **Case 2 -- System architecture V1.4.3**

PICK\_Router\_V1.2.3 + PICK\_Router\_V1.4.3