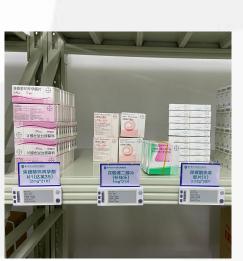

#### Wired transmission tag

# **Application scenario:** Warehouse, logistics

CK\_Label\_v10

CK\_Label\_v11

CK Label v13

CK\_Label\_v1

CK Label v15

CK\_Label\_v20

CK\_Label\_v23

#### Notable features:

- 1. DC 48V external power supply, PLC wired communication;
- 2. 7 light colors (red/green/blue/yellow/purple/white/blue), support text/picture/QR code/bar code;
- 3. Support track groove fixed (customizable) installation;
- 4. Communication equipment: Base station: PICK\_Router\_V1.2.3 / PICK\_Router\_V1.4.3