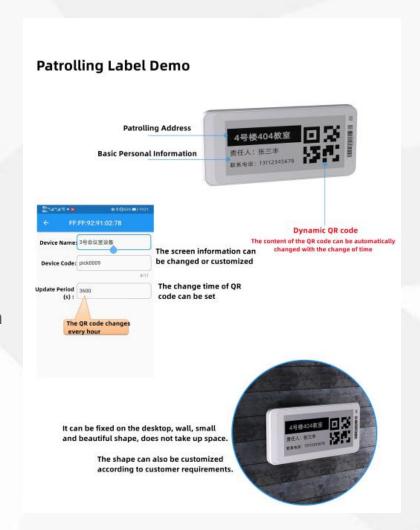

#### **Smart Patrol TAB**

#### 2.9 inch

#### Notable features:

- Dynamic two-dimensional code display for equipment inspection;
- 2. Prevent on-site personnel from cheating in inspection and ensure that they arrive at the site for inspection;
- 3. Modify and set configuration data through the Android App;
- 4. Synchronize the time of the label on the mobile phone. After replacing the battery, you can synchronize the time through the APP.

# Application scenario: inspection, punch card