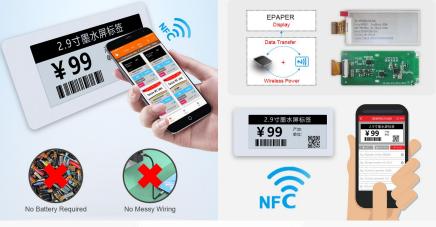

#### **NFC** electronic label

# Application scenario: Warehouse, logistics

2.9 inch

#### Notable features:

- 1. Ultra-low power consumption, ink screen HD display;
- 2. No built-in battery power consumption, no battery life trouble;
- 3. High-quality ABS shell, beautiful and thin;
- 4. The use of new passive NFC technology, no cumbersome wiring, wireless transmission stability.

Problem solving: patient information, clothing tags, storage materials, quick access to information by scanning code.