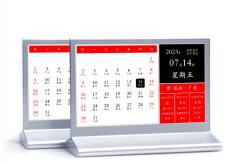

#### **Smart electronic calendar**

# **Application scenario: Home and office**

7.5 inch - Single side display

7.5 inch - Double sided display

#### Notable features:

- 1. WIFI network real-time update, digital perpetual calendar;
- 2. Ultra-low power consumption, ink screen HD display;
- 3. 3000mAh rechargeable polymer battery;
- 4. Type-C interface charging, one charge works for one year;
- 5. Single or double sided electronic calendar table.