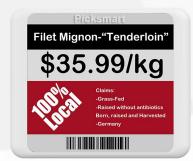

#### **Base station label products**

# Application scenario: supermarket, retail

Pick Controller V4.4

Pick\_Controller\_V2.4

3.7 inch

13.3 inch

2.1 inch TFT

2.9 inch

2.9 inch TFT

## **Case 1-- Solution**

Fresh supermarket

mall

Snack shop

Freezer storage

Fruit store

3C digital