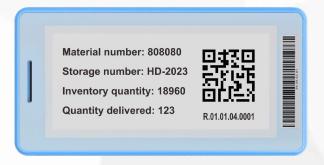

# **Application scenario:** Warehouse, logistics

CK\_Label\_v10

CK\_Label\_v11

CK Label v13

CK\_Label\_v1

CK Label v15

CK\_Label\_v20

CK\_Label\_v23

#### Notable features:

- 1. DC 48V external power supply, PLC wired communication;
- 2. 7 light colors (red/green/blue/yellow/purple/white/blue), support text/picture/QR code/bar code;
- 3. Support track groove fixed (customizable) installation;
- 4. Communication equipment: Base station: PICK\_Router\_V1.2.3 / PICK\_Router\_V1.4.3