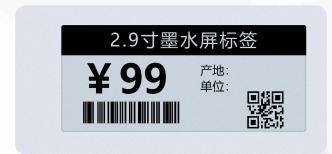

# Application scenario: Warehouse, logistics

2.9 inch

#### Notable features:

- 1. Ultra-low power consumption, ink screen HD display;
- 2. No built-in battery power consumption, no battery life trouble;
- 3. High-quality ABS shell, beautiful and thin;
- 4. The use of new passive NFC technology, no cumbersome wiring, wireless transmission stability.

Problem solving: patient information, clothing tags, storage materials, quick access to information by scanning code.