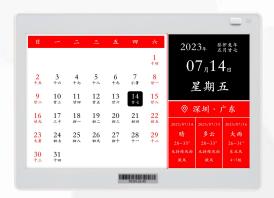

#### **Smart electronic calendar**

# **Application scenario: Home and office**

7.5 inch - Single side display

7.5 inch - Double sided display

#### Notable features:

- 1. WIFI network real-time update, digital perpetual calendar;
- 2. Ultra-low power consumption, ink screen HD display;
- 3. 3000mAh rechargeable polymer battery;
- 4. Type-C interface charging, one charge works for one year;
- 5. Single or double sided electronic calendar table.