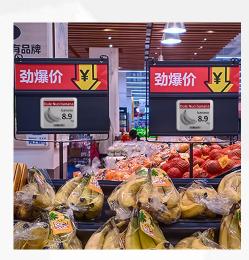

#### **Base station label products**

# Application scenario: supermarket, retail

Pick Controller V4.4

Pick\_Controller\_V2.4

3.7 inch

13.3 inch

2.1 inch TFT

2.9 inch

2.9 inch TFT

## **Case 1-- Solution**

Fresh supermarket

mall

Snack shop

Freezer storage

Fruit store

3C digital