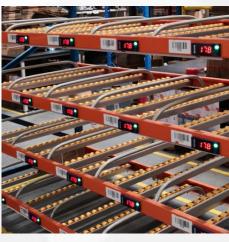

#### Wireless transmission tag

# **Application scenario:** Warehouse, logistics

CK Label W3

CK\_Label\_W13

CK\_Label\_W23

√ No need for a separate signal line 
√ Minimal rapid deployment 
√ Long transmission distance