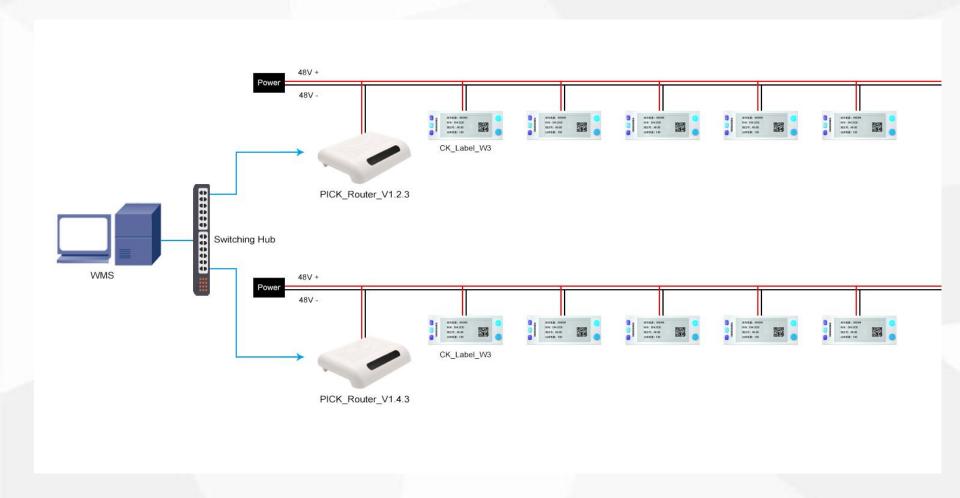

#### **Case 2 -- System architecture V1.4.3**

PICK\_Router\_V1.2.3 + PICK\_Router\_V1.4.3