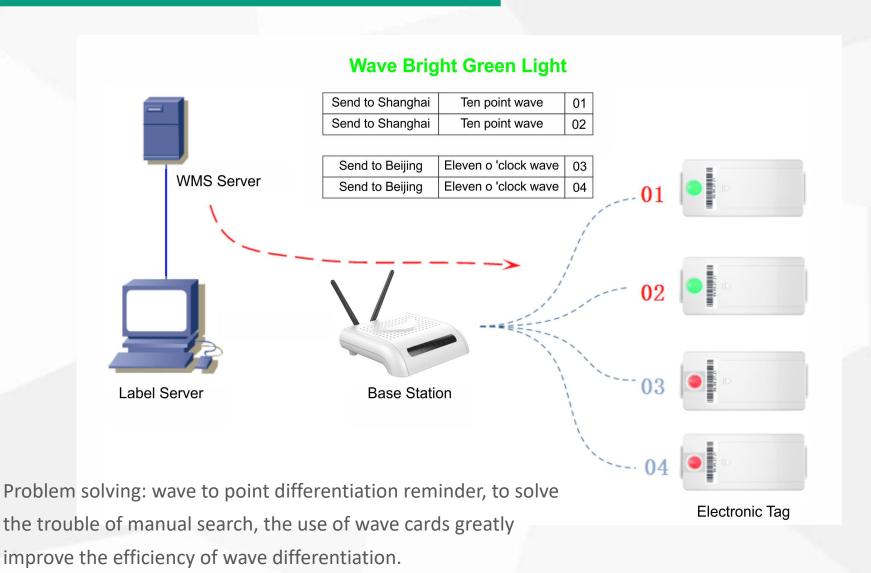

## Picksmart Product introduction



#### Wired transmission tag

# **Application scenario:** Warehouse, logistics







CK\_Label\_v10



CK\_Label\_v11



CK Label v13



CK\_Label\_v1



CK Label v15



CK\_Label\_v20



CK\_Label\_v23



CK\_Label\_v14



CK Label v24



CK Label v75



#### Case 1 -- Solution



Warehouse light picking



Paperless management



Seeding wall sorting



Electronic feed



Intelligent bin



Beat picking

#### Case 2 -- Wave light on



#### **Case 3 -- Mobile information push**



Problem solving: Under the premise of ensuring low power consumption, the label can receive the content sent by the server when it is moved in a large reservoir area.

#### Wireless transmission tag

# **Application scenario:** Warehouse, logistics







CK Label W3

CK\_Label\_W13

CK\_Label\_W23

√ No need for a separate signal line 
√ Minimal rapid deployment 
√ Long transmission distance

#### Notable features:

- 1. DC 48V external power supply, PLC wired communication;
- 2. 7 light colors (red/green/blue/yellow/purple/white/blue), support text/picture/QR code/bar code;
- 3. Support track groove fixed (customizable) installation;
- 4. Communication equipment: Base station: PICK\_Router\_V1.2.3 / PICK\_Router\_V1.4.3

#### **Case 1 -- Sy