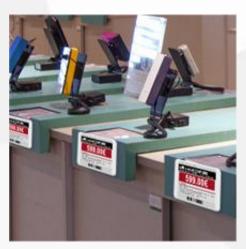

#### **Base station label products**

# Application scenario: supermarket, retail

Pick Controller V4.4

Pick\_Controller\_V2.4

3.7 inch

13.3 inch

2.1 inch TFT

2.9 inch

2.9 inch TFT

## **Case 1-- Solution**

Fresh supermarket

mall

Snack shop

Freezer storage

Fruit store

3C digital