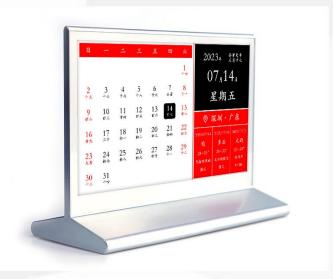

#### **Smart electronic calendar**

# **Application scenario: Home and office**

7.5 inch - Single side display

7.5 inch - Double sided display

#### Notable features:

- 1. WIFI network real-time update, digital perpetual calendar;
- 2. Ultra-low power consumption, ink screen HD display;
- 3. 3000mAh rechargeable polymer battery;
- 4. Type-C interface charging, one charge works for one year;
- 5. Single or double sided electronic calendar table.