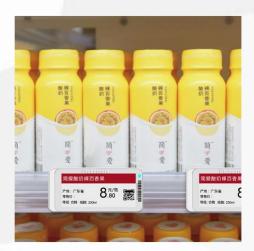

#### **Base station label products**

# Application scenario: supermarket, retail

Pick Controller V4.4

Pick\_Controller\_V2.4

3.7 inch

13.3 inch

2.1 inch TFT

2.9 inch

2.9 inch TFT

4.2 inch

4.2 inch TFT

7.5 inch

10.2 inch

## **Case 1-- Solution**

Fresh supermarket

mall

Snack shop

Freezer storage

Fruit store

3C digital