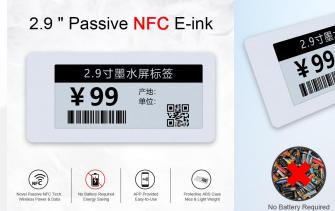

# Application scenario: Warehouse, logistics

2.9 inch

#### Notable features:

- 1. Ultra-low power consumption, ink screen HD display;
- 2. No built-in battery power consumption, no battery life trouble;
- 3. High-quality ABS shell, beautiful and thin;
- 4. The use of new passive NFC technology, no cumbersome wiring, wireless transmission stability.

Problem solving: patient information, clothing tags, storage materials, quick access to information by scanning code.