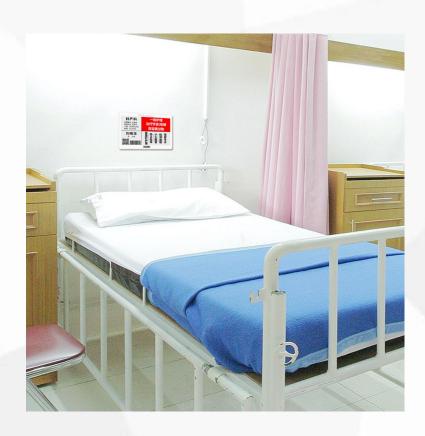

#### Case 3 -- Medical bedside card

## Supports standard wifi routing hotspot connections

Problem solving: Bedside cards are designed for patient identity, and the use of electronic bed cards allows patients to be updated upon discharge or hospitalization, resulting in higher occupancy rates and fewer errors

System structure: Nurse station + hospital database + bedside card server +WIFI router +wifi electronic signage