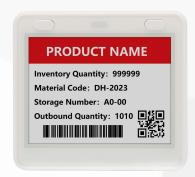

# **Application scenario:** Warehouse, logistics

CK\_Label\_v10

CK\_Label\_v11

CK Label v13

CK\_Label\_v1

CK Label v15

CK\_Label\_v20

CK\_Label\_v23

#### Notable features:

- 1. DC 48V external power supply, PLC wired communication;
- 2. 7 light colors (red/green/blue/yellow/purple/white/blue), support text/picture/QR code/bar code;
- 3. Support track groove fixed (customizable) installation;
- 4. Communication equipment: Base station: PICK\_Router\_V1.2.3 / PICK\_Router\_V1.4.3