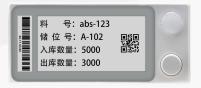

# Application scenario: supermarket, retail

Pick Controller V4.4

Pick\_Controller\_V2.4

3.7 inch

13.3 inch

2.1 inch TFT

2.9 inch

2.9 inch TFT

4.2 inch

4.2 inch TFT

7.5 inch

10.2 inch