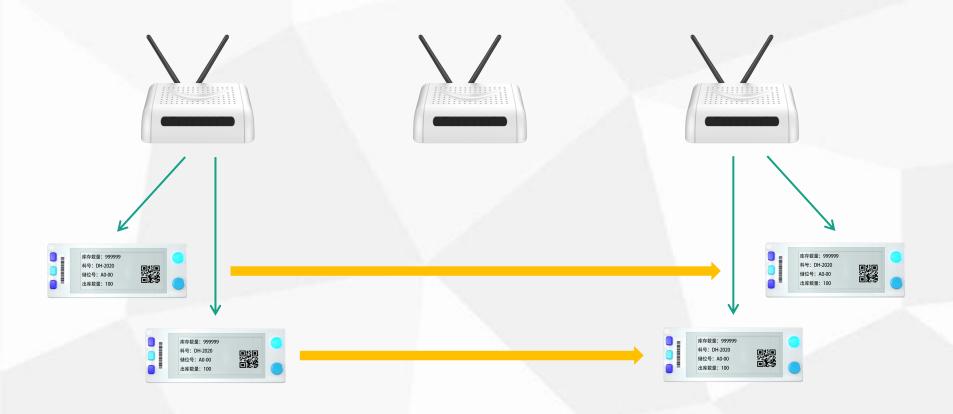

#### **Case 1 -- System architecture V1.2.3**

#### **Case 2 -- System architecture V1.4.3**

PICK\_Router\_V1.2.3 + PICK\_Router\_V1.4.3