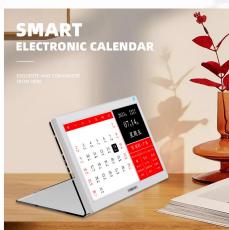

#### **Smart electronic calendar**

# **Application scenario: Home and office**

7.5 inch - Single side display

7.5 inch - Double sided display

#### Notable features:

- 1. WIFI network real-time update, digital perpetual calendar;
- 2. Ultra-low power consumption, ink screen HD display;
- 3. 3000mAh rechargeable polymer battery;
- 4. Type-C interface charging, one charge works for one year;
- 5. Single or double sided electronic calendar table.