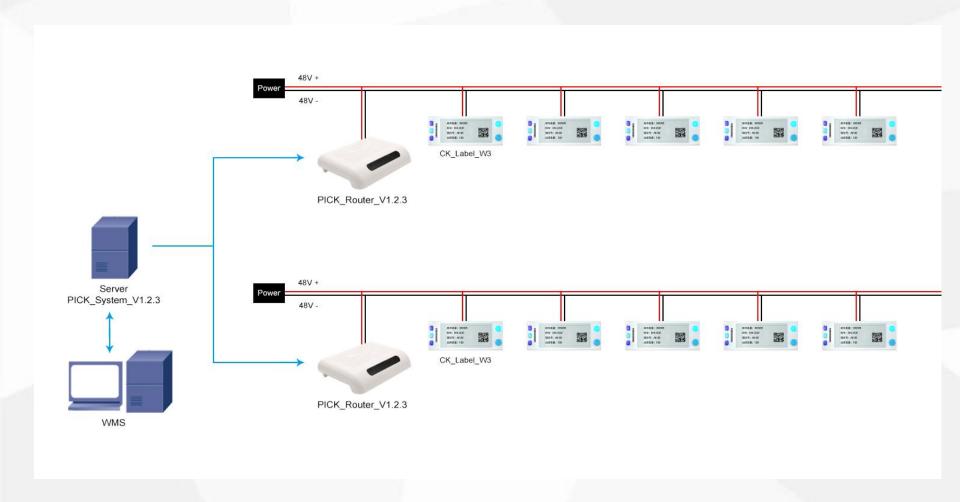

#### **Case 1 -- System architecture V1.2.3**

#### Notable features:

- 1. DC 48V external power supply, PLC wired communication;
- 2. 7 light colors (red/green/blue/yellow/purple/white/blue), support text/picture/QR code/bar code;
- 3. Support track groove fixed (customizable) installation;
- 4. Communication equipment: Base station: PICK\_Router\_V1.2.3 / PICK\_Router\_V1.4.3