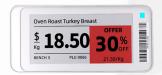

# Application scenario: supermarket, retail

Pick Controller V4.4

Pick\_Controller\_V2.4

3.7 inch

13.3 inch

2.1 inch TFT

2.9 inch

2.9 inch TFT

## **Case 1-- Solution**

Fresh supermarket

mall

Snack shop

Freezer storage

Fruit store

3C digital