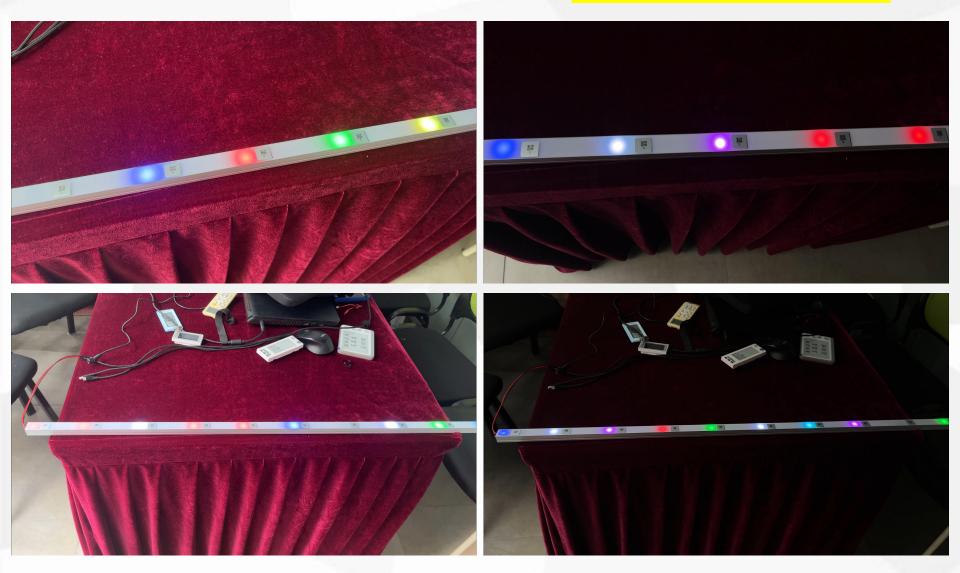

## PTL light strip label

# **Application scenario: Warehouse, logistics**

#### Notable features:

- 1. DC 48V external power supply, PLC wired communication;
- 2. 7 light colors (red/green/blue/yellow/purple/white/blue), support text/picture/QR code/bar code;
- 3. Support track groove fixed (customizable) installation;
- 4. Communication equipment: Base station: PICK\_Router\_V1.2.3 / PICK\_Router\_V1.4.3

#### **Case 1 -- System architecture V1.2.3**

#### **Case 2 -- System architecture V1.4.3**

PICK\_Router\_V1.2.3 + PICK\_Router\_V1.4.3