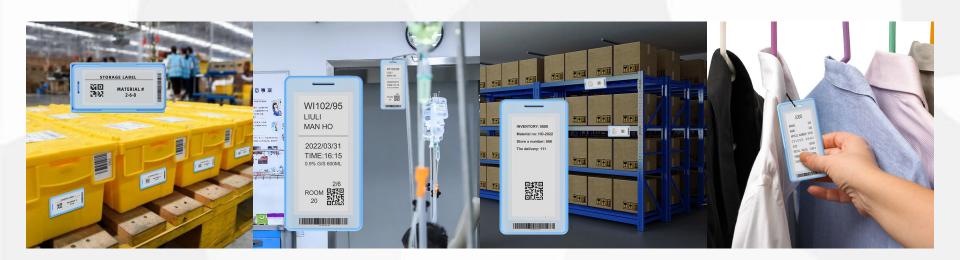

# **Application scenario:** Warehouse, logistics

CK\_Label\_v10

CK\_Label\_v11

CK Label v13

CK\_Label\_v1

CK Label v15

CK\_Label\_v20

CK\_Label\_v23

#### Case 1 -- Solution

Warehouse light picking

Paperless management

Seeding wall sorting

Electronic feed

Intelligent bin

Beat picking

#### Case 2 -- Wave light on

#### **Case 3 -- Mobile information push**

Problem solving: Under the premise of ensuring low power consumption, the label can receive the content sent by the server when it is moved in a large reservoir area.