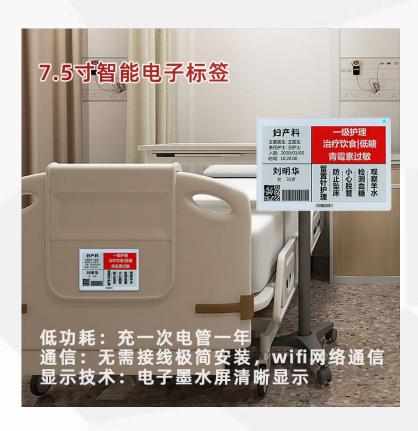

#### Case 3 -- Medical bedside card

## Supports standard wifi routing hotspot connections

Problem solving: Bedside cards are designed for patient identity, and the use of electronic bed cards allows patients to be updated upon discharge or hospitalization, resulting in higher occupancy rates and fewer errors

System structure: Nurse station + hospital database + bedside card server +WIFI router +wifi electronic signage