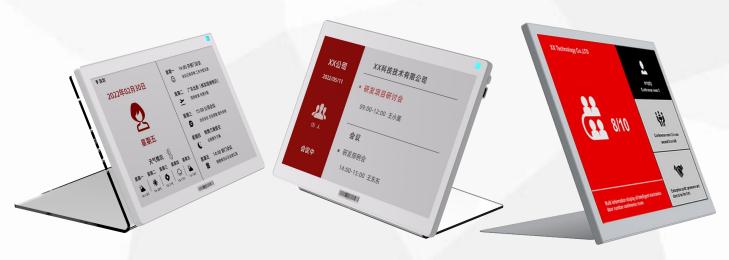

## **Application scenario: Office and conference**

Three-color (black, white and red) table cards

Four-color (black, white, red and yellow) table cards

Seven colors (black/white/red/yellow/orange/blue/green) table cards

Three colors (black, white and red) 1085 table cards