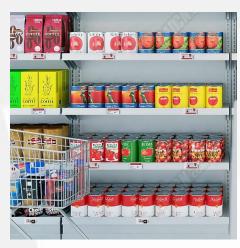

# **Application scenario:** Warehouse, logistics

CK\_Label\_v10

CK\_Label\_v11

CK Label v13

CK\_Label\_v1

CK Label v15

CK\_Label\_v20

CK\_Label\_v23

CK\_Label\_v14

CK Label v24

CK Label v75

#### Case 1 -- Solution

Warehouse light picking

Paperless management

Seeding wall sorting

Electronic feed

Intelligent bin

Beat picking

#### Case 2 -- Wave light on

#### **Case 3 -- Mobile information push**

Problem solving: Under the premise of ensuring low power consumption, the label can receive the content sent by the server when it is moved in a large reservoir area.