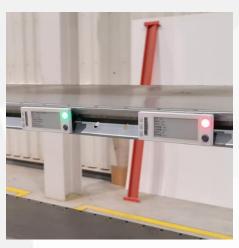

#### **Case 1 -- System architecture V1.2.3**

#### **Case 2 -- System architecture V1.4.3**

PICK\_Router\_V1.2.3 + PICK\_Router\_V1.4.3