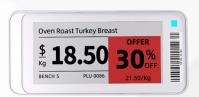

# Application scenario: supermarket, retail

Pick Controller V4.4

Pick\_Controller\_V2.4

3.7 inch

13.3 inch

2.1 inch TFT

2.9 inch

2.9 inch TFT

4.2 inch

4.2 inch TFT

7.5 inch

10.2 inch