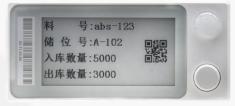

#### Notable features:

- 1. DC 48V external power supply, PLC wired communication;
- 2. 7 light colors (red/green/blue/yellow/purple/white/blue), support text/picture/QR code/bar code;
- 3. Support track groove fixed (customizable) installation;
- 4. Communication equipment: Base station: PICK\_Router\_V1.2.3 / PICK\_Router\_V1.4.3