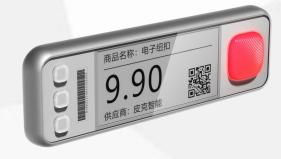

### **NFC electronic label**

#### Application scenario: Warehouse, logistics

2.9 inch

#### Notable features:

- 1. Ultra-low power consumption, ink screen HD display;
- 2. No built-in battery power consumption, no battery life trouble;
- 3. High-quality ABS shell, beautiful and thin;
- 4. The use of new passive NFC technology, no cumbersome wiring, wireless transmission stability.