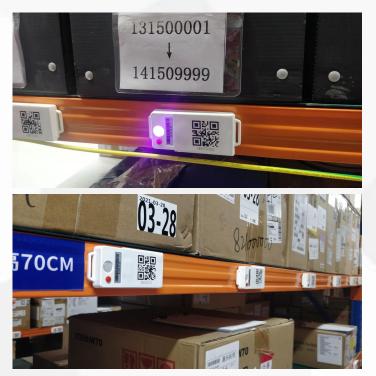

### **Application scenario:** Warehouse, logistics

CK Label V9 (3 lights + Buzzer)

#### **Case 1 -- Light picking/Seeding wall**

Usage scenario: Foxconn Chengdu warehouse Problem solving: warehouse light picking, improve work efficiency and clear display of materials. Usage scenario: Jingdong Warehouse Problem solving: sorting the sowing wall, and sowing according to the order after the completion of the single pick.