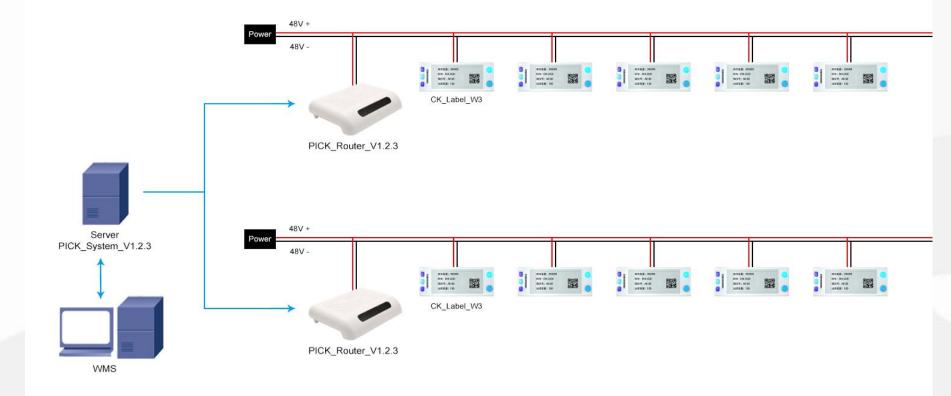

#### Notable features:

- 1. DC 48V external power supply, PLC wired communication;
- 2. 7 light colors (red/green/blue/yellow/purple/white/blue), support text/picture/QR code/bar code;
- 3. Support track groove fixed (customizable) installation;
- 4. Communication equipment: Base station: PICK\_Router\_V1.2.3 / PICK\_Router\_V1.4.3

#### **Case 1 -- System architecture V1.2.3**

PICK\_Router\_V1.2.3