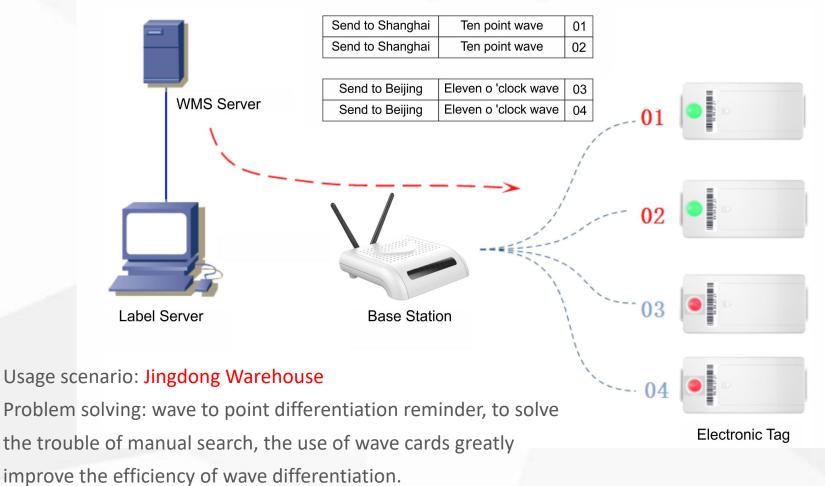

#### **Case 1 -- Light picking/Seeding wall**

Usage scenario: Foxconn Chengdu warehouse Problem solving: warehouse light picking, improve work efficiency and clear display of materials. Usage scenario: Jingdong Warehouse Problem solving: sorting the sowing wall, and sowing according to the order after the completion of the single pick.