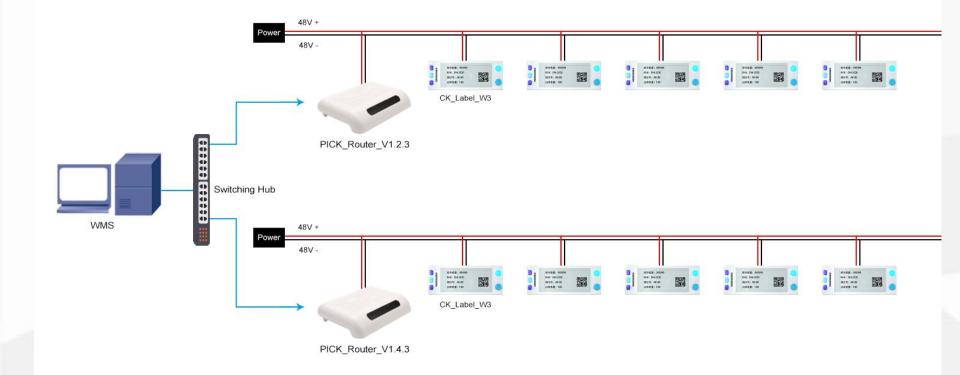

#### Notable features:

- 1. DC 48V external power supply, PLC wired communication;
- 2. 7 light colors (red/green/blue/yellow/purple/white/blue), support text/picture/QR code/bar code;
- 3. Support track groove fixed (customizable) installation;
- 4. Communication equipment: Base station: PICK\_Router\_V1.2.3 / PICK\_Router\_V1.4.3

#### **Case 2 -- System architecture V1.4.3**

PICK\_Router\_V1.2.3 + PICK\_Router\_V1.4.3