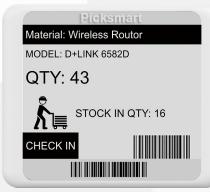

### NFC waterproof style label

#### Application scenario: Warehouse, logistics

#### Notable features:

- Ultra-low power consumption, ink screen HD display;
  No built-in battery power consumption, no battery life trouble;
- 3. IP66 waterproof and dustproof structure design, more safe;
- 4. Support data docking, use a dedicated card reader;
- 5. Customers can develop their own APP, we provide

agreement.

Problem solving: patient information, clothing tags, storage materials, quick access to information by scanning code.