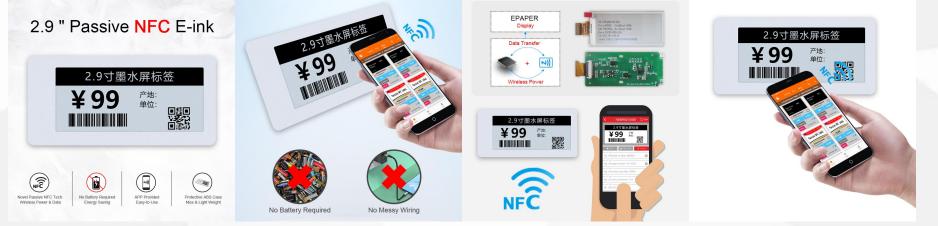

### **NFC electronic label**

#### Application scenario: Warehouse, logistics

2.9 inch

#### Notable features:

- 1. Ultra-low power consumption, ink screen HD display;
- 2. No built-in battery power consumption, no battery life trouble;
- 3. High-quality ABS shell, beautiful and thin;
- 4. The use of new passive NFC technology, no cumbersome wiring, wireless transmission stability.