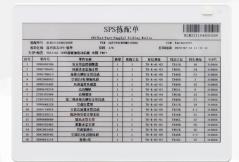

|    |                                           | SPS(Set-Fac  |    | 配单<br>y) Picking   | Notice     | <br>                      | RLN221104 | 83168 |
|----|-------------------------------------------|--------------|----|--------------------|------------|---------------------------|-----------|-------|
| 拼  | 20日本10日本11日本11日本11日本11日本11日本11日本11日本11日本1 |              |    | D <b>HH</b> 318866 |            | CSH: FA2302<br>时间: 2023-0 |           | 11    |
| 序号 | 零件号                                       | 零件名称         | 教堂 | 拣配工位               | 库位地址       | 线边工位                      | 料车地址      | VINS  |
| 1  | 3090650386                                | 安全帚高度调整器     | 1  | 1                  | TB-B-A1-02 | TBIIR                     | 16        | 31886 |
| 2  | 3090708603                                | 风窗洗涤壶加注管     | 1  | 1                  | TB-R-A1-03 | TBGOL                     | 24        | 31886 |
| 3  | 3090708613                                | 前排右側安全帶急成    | 1  | 1                  | TB-R-A1-06 | TB46E                     | 21        | 31886 |
| 4  | 3092068543                                | 空调右B柱地板风道    | 1  | 1                  | TB-E-A1-08 | TB48E                     | 3         | 31886 |
| 5  | 3090575402                                | 风道温度传感器      | 1  | 1                  | TB-R-A2-02 | TB48E                     | 15        | 31886 |
| 6  | 3090678218                                | 高音喇叭         | 1  | 1                  | TB-E-A2-03 | TB52L                     | 9         | 31886 |
| 7  | 2330325968                                | 音频模块         | 1  | 1                  | TB-E-A2-04 | TB54E                     | 33        | 31886 |
| 8  | 2330325228                                | 第二排座橋右側安全带总成 | 1  | 1                  | TB-R-A2-05 | TB46E                     | 21        | 31886 |
| 9  | 3090648128                                | 空调支撑架        | 1  | 1                  | TB-R-A2-06 | TB17E                     | 19        | 31886 |
| 10 | 3090734015                                | 天窗右前排水管总成    | 1  | 1                  | TB-E-A2-08 | TB29E                     | 4-1       | 31886 |
| 11 | 3092183271                                | 隔热垫安装支架本体    | 1  | 1                  | TB-R-A2-09 | TB16E                     | 31        | 31886 |
| 12 | 3090688669                                | 暖风水管支架       | 1  | 1                  | TB-R-B1-01 | TB46L                     | 32        | 31886 |
| 13 | 3090703463                                | 膨胀水壶支架       | 1  | 1                  | TB-R-B1-02 | TE49E                     | 28        | 31886 |
| 14 | 3092081426                                | 交速箱垫片        | 1  | 1                  | TB-R-B1-08 | TB52B                     | 36        | 31886 |
| 15 | 3092068545                                | 空调右时在对接风道    | 1  | 1                  | TB-R-B1-09 | TB48E                     | 3-2       | 31886 |
| 16 | 3090663119                                | 接地e线         | 1  | 1                  | TB-E-B2-03 | TB18L                     | 15        | 31886 |

#### **Case 7 -- Warehouse pick list**

Receive the data information sent by the router and analyze and update the data.

ESL\_BW7.5\_V2.1

ESL\_BW10.2\_V2.1

Usage scenario: xxxx Problem solving: Key page, clear distribution list, warehouse fast picking.