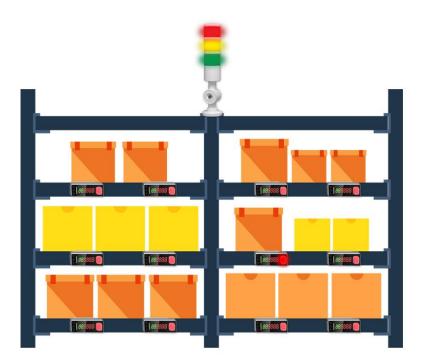

#### **Case 1 -- Light picking/Seeding wall**

Usage scenario: Foxconn Chengdu warehouse Problem solving: warehouse light picking, improve work efficiency and clear display of materials. Usage scenario: Jingdong Warehouse Problem solving: sorting the sowing wall, and sowing according to the order after the completion of the single pick.

### **Case 2 -- Intelligent bin**

Usage scenario: Heertai intelligent bin

Problem solving: electronic operation, improve management efficiency.