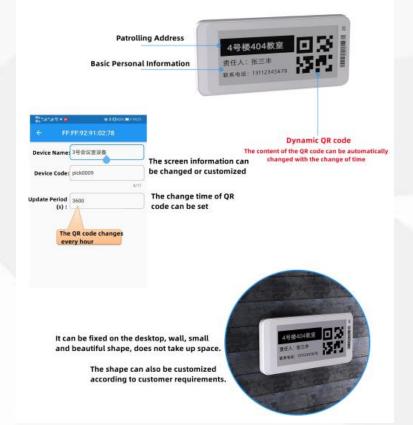

### **Smart Patrol TAB**

### Application scenario: inspection, punch card

2.9 inch

#### Notable features:

1. Dynamic two-dimensional code display for

#### equipment inspection;

2. Prevent on-site personnel from cheating in inspection and ensure that they arrive at the site for inspection;

- 3. Modify and set configuration data through the Android App;
- 4. Synchronize the time of the label on the mobile phone. After replacing the battery, you can synchronize the time through the APP.

#### **Patrolling Label Demo**