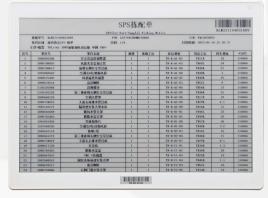

|    |                                           | SPS(Set-Fac  |    | 配单<br>y) Picking   | Notice     | <br>                      | RLN221104 | 83168 |
|----|-------------------------------------------|--------------|----|--------------------|------------|---------------------------|-----------|-------|
| 拼  | 20日本10日本11日本11日本11日本11日本11日本11日本11日本11日本1 |              |    | D <b>HH</b> 318866 |            | CSH: FA2302<br>时间: 2023-0 |           | 11    |
| 序号 | 零件号                                       | 零件名称         | 教堂 | 拣配工位               | 库位地址       | 线边工位                      | 料车地址      | VINS  |
| 1  | 3090650386                                | 安全帚高度调整器     | 1  | 1                  | TB-B-A1-02 | TBIIR                     | 16        | 31886 |
| 2  | 3090708603                                | 风窗洗涤壶加注管     | 1  | 1                  | TB-R-A1-03 | TBGOL                     | 24        | 31886 |
| 3  | 3090708613                                | 前排右側安全帶急成    | 1  | 1                  | TB-R-A1-06 | TB46E                     | 21        | 31886 |
| 4  | 3092068543                                | 空调右B柱地板风道    | 1  | 1                  | TB-E-A1-08 | TB48E                     | 3         | 31886 |
| 5  | 3090575402                                | 风道温度传感器      | 1  | 1                  | TB-R-A2-02 | TB48E                     | 15        | 31886 |
| 6  | 3090678218                                | 高音喇叭         | 1  | 1                  | TB-E-A2-03 | TB52L                     | 9         | 31886 |
| 7  | 2330325968                                | 音频模块         | 1  | 1                  | TB-E-A2-04 | TB54E                     | 33        | 31886 |
| 8  | 2330325228                                | 第二排座橋右側安全带总成 | 1  | 1                  | TB-R-A2-05 | TB46E                     | 21        | 31886 |
| 9  | 3090648128                                | 空调支撑架        | 1  | 1                  | TB-R-A2-06 | TB17E                     | 19        | 31886 |
| 10 | 3090734015                                | 天窗右前排水管总成    | 1  | 1                  | TB-E-A2-08 | TB29E                     | 4-1       | 31886 |
| 11 | 3092183271                                | 隔热垫安装支架本体    | 1  | 1                  | TB-R-A2-09 | TB16E                     | 31        | 31886 |
| 12 | 3090688669                                | 暖风水管支架       | 1  | 1                  | TB-R-B1-01 | TB46L                     | 32        | 31886 |
| 13 | 3090703463                                | 膨胀水壶支架       | 1  | 1                  | TB-R-B1-02 | TE49E                     | 28        | 31886 |
| 14 | 3092081426                                | 交速箱垫片        | 1  | 1                  | TB-R-B1-08 | TB52B                     | 36        | 31886 |
| 15 | 3092068545                                | 空调右时在对接风道    | 1  | 1                  | TB-R-B1-09 | TB48E                     | 3-2       | 31886 |
| 16 | 3090663119                                | 接地e线         | 1  | 1                  | TB-E-B2-03 | TB18L                     | 15        | 31886 |