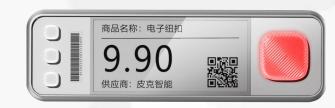

#### Application scenario: Warehouse, logistics

2.9 inch

#### Notable features:

- 1. Ultra-low power consumption, ink screen HD display;
- 2. No built-in battery power consumption, no battery life trouble;
- 3. High-quality ABS shell, beautiful and thin;
- 4. The use of new passive NFC technology, no cumbersome wiring, wireless transmission stability.

Problem solving: patient information, clothing tags, storage materials, quick access to information by scanning code.