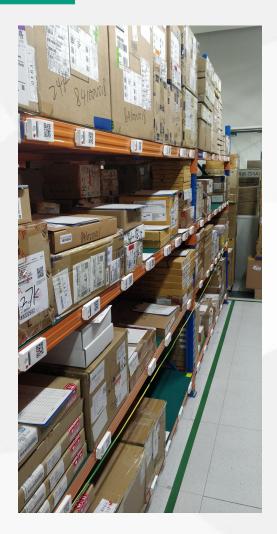

#### **Case 1 -- Light picking/Seeding wall**

Usage scenario: Foxconn Chengdu warehouse Problem solving: warehouse light picking, improve work efficiency and clear display of materials. Usage scenario: Jingdong Warehouse Problem solving: sorting the sowing wall, and sowing according to the order after the completion of the single pick.