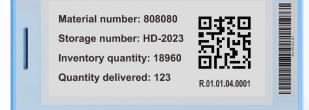

Problem solving: patient information, clothing tags, storage materials, quick access to information by scanning code.