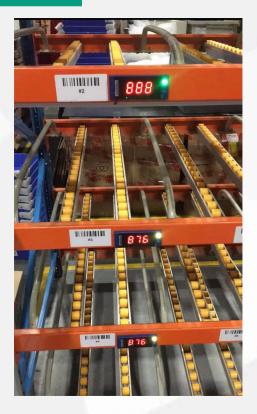

### Wired transmission tag

888888

### Application scenario: Warehouse, logistics

CK\_Label\_V20 (6 digit digital tube display, Two green + Four red) CK\_Label\_V23 (2.9 inch E-ink + 4 lights + 4 buttons)

CK\_Label\_V14 (4.2 inch E-ink + No key)