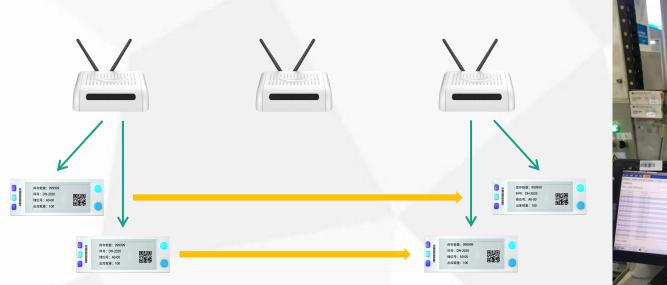

#### **Case 1 -- System architecture V1.2.3**

PICK\_Router\_V1.2.3

#### **Case 2 -- System architecture V1.4.3**

PICK\_Router\_V1.2.3 + PICK\_Router\_V1.4.3