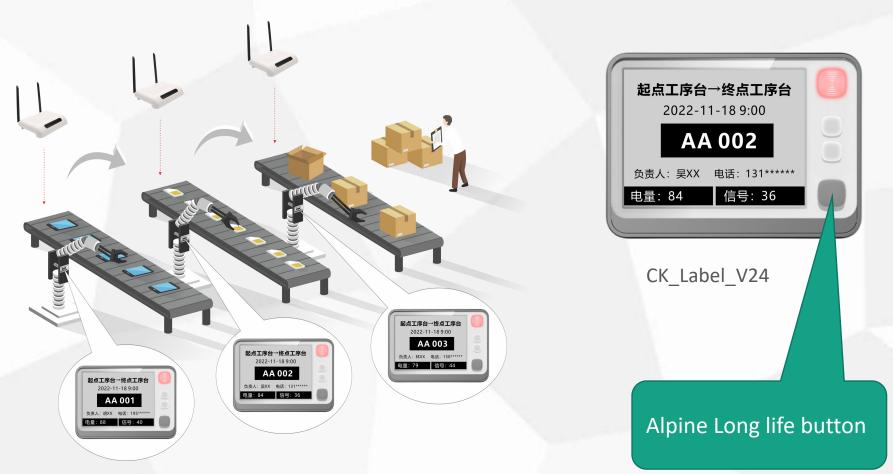

# Case 8 -- Automatic picking warehouse lighting scheme

CK\_Label\_V20

CK\_Label\_V23

Usage scenario: xxxx

Problem solving: With the light button, use the Alpine long life button.

#### Notable features:

- 1. DC 48V external power supply, PLC wired communication;
- 2. 7 light colors (red/green/blue/yellow/purple/white/blue), support text/picture/QR code/bar code;
- 3. Support track groove fixed (customizable) installation;
- 4. Communication equipment: Base station: PICK\_Router\_V1.2.3 / PICK\_Router\_V1.4.3