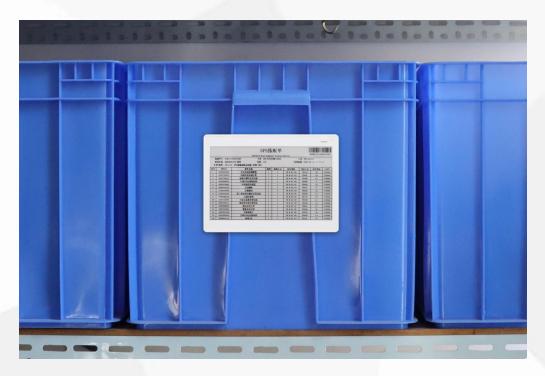

#### **Case 7 -- Warehouse pick list**

Receive the data information sent by the router and analyze and update the data.

ESL\_BW7.5\_V2.1

ESL\_BW10.2\_V2.1

Usage scenario: xxxx Problem solving: Key page, clear distribution list, warehouse fast picking.