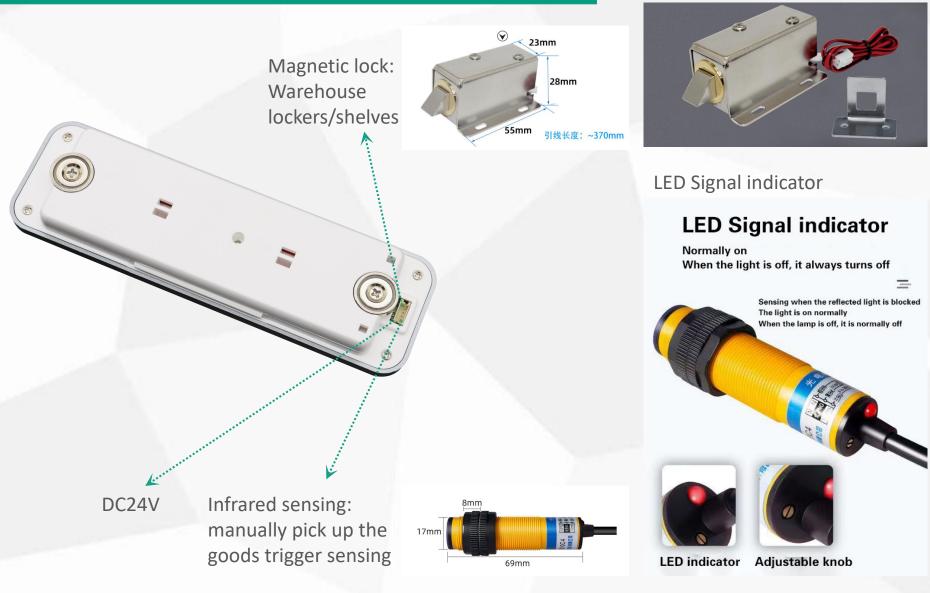

needs of the first production site in a timely and efficient manner.

### Case 6 -- Mobile information push

Receive the data information sent by the router and analyze and update the data.



Usage scenario: xxxx Problem solving: Irregular miscellaneous warehouse use bright label to solve the search complexity.



#### **Case 7 -- Warehouse pick list**

Receive the data information sent by the router and analyze and update the data.





ESL\_BW7.5\_V2.1



ESL\_BW10.2\_V2.1

Usage scenario: xxxx Problem solving: Key page, clear distribution list, warehouse fast picking.

# Case 8 -- Automatic picking warehouse lighting scheme





CK\_Label\_V20



CK\_Label\_V23

Usage scenario: xxxx

Problem solving: With the light button, use the Alpine long life button.

### Lights the wiring mode



Small pin type electromagnetic lock

#### **Case 9 -- Flow card**



Usage scenario: xxxx

Problem solving: Automatically change the content and information and

other progress according to each process station.

#### **Application scenario:** Wireless transmission tag Warehouse, logistics 名称: 距离测试1823 号:abs-123 料号 位 号:A-102 储位号 版本号 入库微量:5000 出库数量 备区域: 21M3专变房 出库数量:3000 入库数量 CK Label W3 CK Label W13 CK Label W23

#### V No need for a separate signal line V Minimal rapid deployment V Long transmission distance

#### Notable features:

- 1. DC 48V external power supply, PLC wired communication;
- 2. 7 light colors (red/green/blue/yellow/purple/white/blue), support text/picture/QR code/bar code;
- 3. Support track groove fixed (customizable) installation;
- 4. Communication equipment: Base