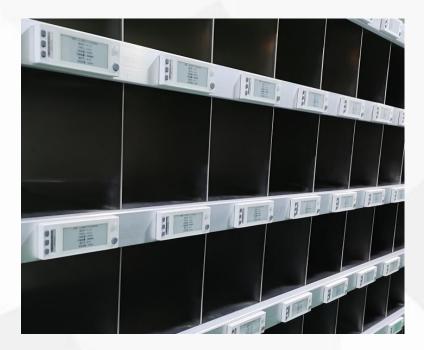

### Wired transmission tag

### **Application scenario:** Warehouse, logistics

CK Label V9 (3 lights + Buzzer)