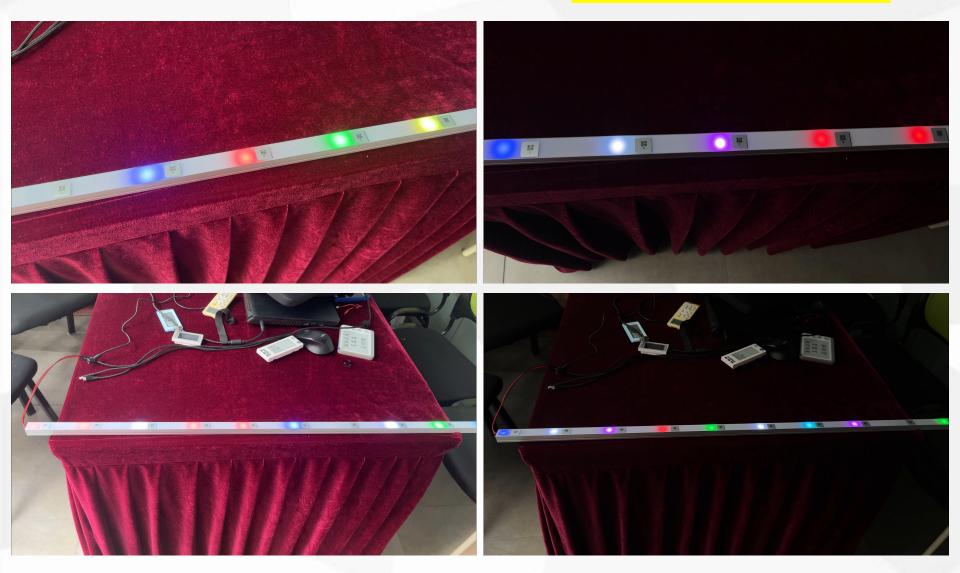

离测试1823 号:abs-123 料号 位 号:A-102 储位号 版本号 入库微量:5000 出库数量 备区域: 21M3专变房 出库数量:3000 入库数量 CK Label W3 CK Label W13 CK Label W23

#### V No need for a separate signal line V Minimal rapid deployment V Long transmission distance

#### Notable features:

- 1. DC 48V external power supply, PLC wired communication;
- 2. 7 light colors (red/green/blue/yellow/purple/white/blue), support text/picture/QR code/bar code;
- 3. Support track groove fixed (customizable) installation;
- 4. Communication equipment: Base station: PICK\_Router\_V1.2.3 / PICK\_Router\_V1.4.3

#### **Case 1 -- System architecture V1.2.3**



PICK\_Router\_V1.2.3

#### **Case 2 -- System architecture V1.4.3**



PICK\_Router\_V1.2.3 + PICK\_Router\_V1.4.3

### **PTL light strip label**

### Application scenario: Warehouse, logistics



### **NFC electronic label**

#### Application scenario: Warehouse, logistics



2.9 inch

#### Notable features:

- 1. Ultra-low power consumption, ink screen HD display;
- 2. No built-in battery power consumption, no battery life trouble;
- 3. High-quality ABS shell, beautiful and thin;
- 4. The use of new passive NFC technology, no cumbersome wiring, wireless transmission stability.



Problem solving: patient information, clothing tags, storage materials, quick access to information by scanning code.

### NFC waterproof style label

#### Application scenario: Warehouse, logistics

#### 

#### Notable features:

- Ultra-low power consumption, ink screen HD display;
  No built-in battery power consumption, no battery life trouble;
- 3. IP66 waterproof and dustproof structure design, mo