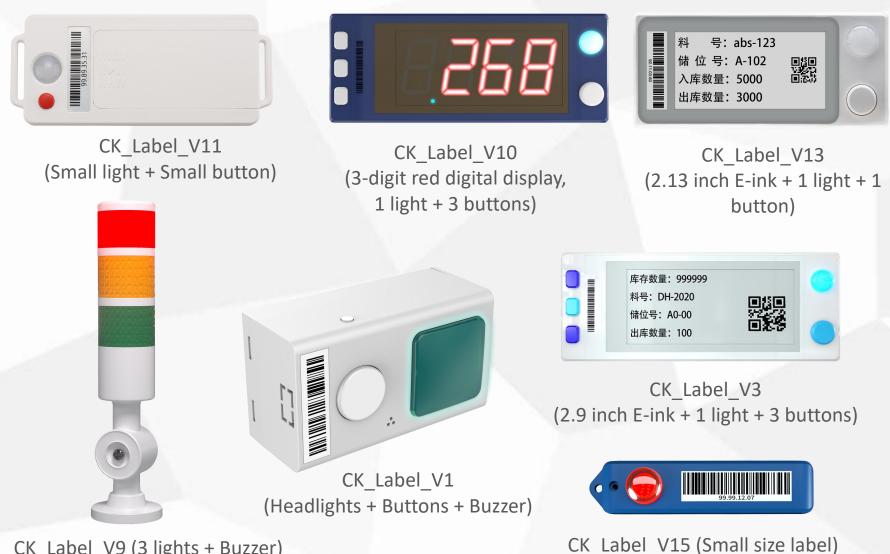

#### **Application scenario:** Wireless transmission tag Warehouse, logistics 名称: 距离测试1823 号:abs-123 料号 位 号:A-102 储位号 版本号 入库微量:5000 出库数量 备区域: 21M3专变房 出库数量:3000 入库数量 CK Label W3 CK Label W13 CK Label W23