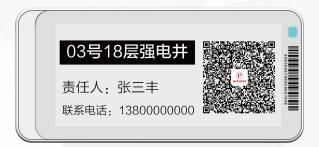

### **Smart Patrol TAB**

### Application scenario: inspection, punch card

2.9 inch

#### Notable features:

1. Dynamic two-dimensional code display for

#### equipment inspection;

2. Prevent on-site personnel from cheating in inspection and ensure that they arrive at the site for inspection;

- 3. Modify and set configuration data through the Android App;
- 4. Synchronize the time of the label on the mobile phone. After replacing the battery, you can synchronize the time through the APP.