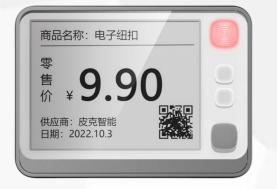

#### Application scenario: Warehouse, logistics

2.9 inch

#### Notable features:

- 1. Ultra-low power consumption, ink screen HD display;
- 2. No built-in battery power consumption, no battery life trouble;
- 3. High-quality ABS shell, beautiful and thin;
- 4. The use of new passive NFC technology, no cumbersome wiring, wireless transmission stability.

Problem solving: patient information, clothing tags, storage materials, quick access to information by scanning code.