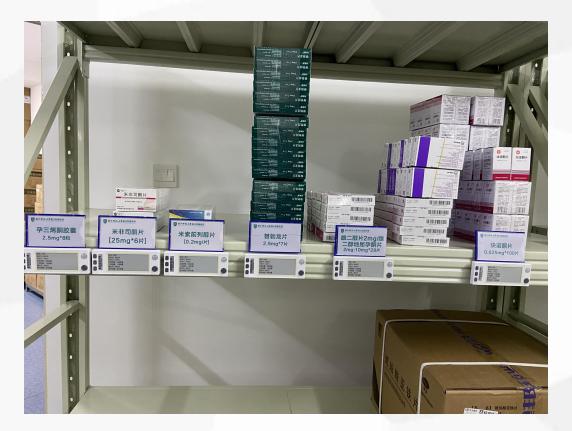

#### **Case 1 -- Light picking/Seeding wall**

Usage scenario: Foxconn Chengdu warehouse Problem solving: warehouse light picking, improve work efficiency and clear display of materials. Usage scenario: Jingdong Warehouse Problem solving: sorting the sowing wall, and sowing according to the order after the completion of the single pick.