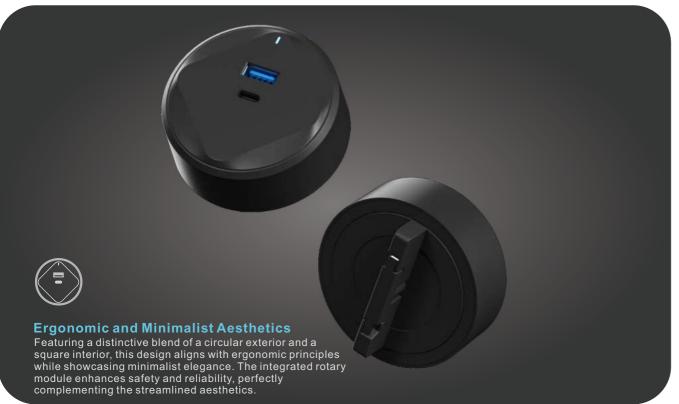

## **Socket Module Specifications**

T21R

20W USB Type A+C Charger

Color Black

Dimension Ø66X27mm

Material PC

Output Type-A: 18W max
Type-C: 20W max

Charging Protocols Type-A: QC3.0
Type-C: PD