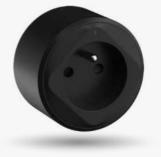

## **Socket Module Specifications**

T21R

20W USB Type A+C Charger

Color Black

Dimension Ø66X27mm

Material PC

Output Type-A: 18W max
Type-C: 20W max

Charging Protocols Type-A: QC3.0
Type-C: PD