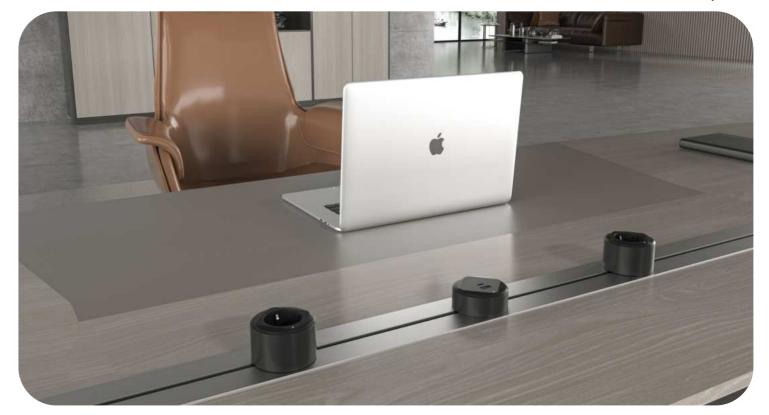

# **Applications**

Our power track socket is versatile, catering to diverse power needs in spaces such as kitchens, living rooms, offices, study rooms, bedrooms, and more. Its adaptable design seamlessly integrates into these environments, offering both functionality and aesthetic appeal.

Shared Office Space

Conference Room

**Executive Desk**