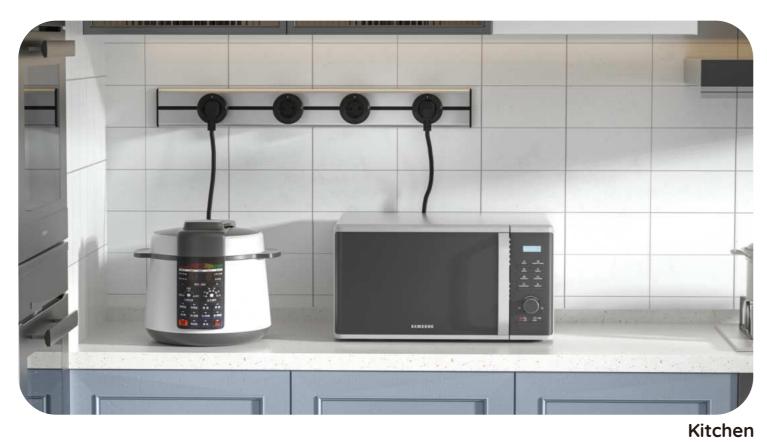

# **Applications**

Our power track socket is versatile, catering to diverse power needs in spaces such as kitchens, living rooms, offices, study rooms, bedrooms, and more. Its adaptable design seamlessly integrates into these environments, offering both functionality and aesthetic appeal.

Study room Bedroom

Living room Kitchen

Office

ALIENWARE ALIENWARE

Gaming Room

Bedroom

Living Room Cabinet

Two-Tier Kitchen Island