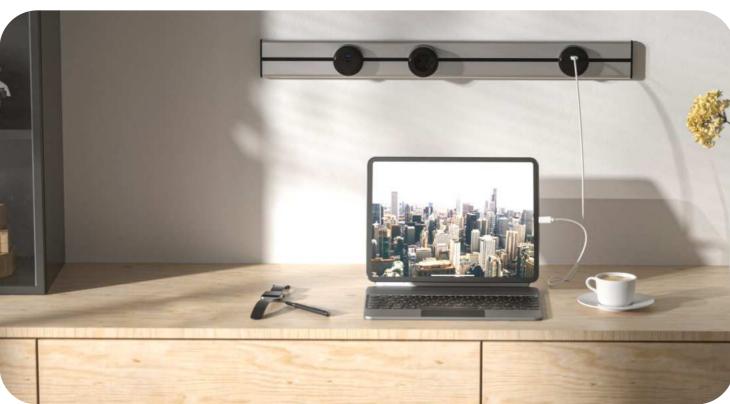

# **Applications**

Our power track socket is versatile, catering to diverse power needs in spaces such as kitchens, living rooms, offices, study rooms, bedrooms, and more. Its adaptable design seamlessly integrates into these environments, offering both functionality and aesthetic appeal.

Study room Bedroom

Living room Kitchen

Office

ALIENWARE ALIENWARE

Gaming Room

Bedroom

Living Room Cabinet

Two-Tier Kitchen Island