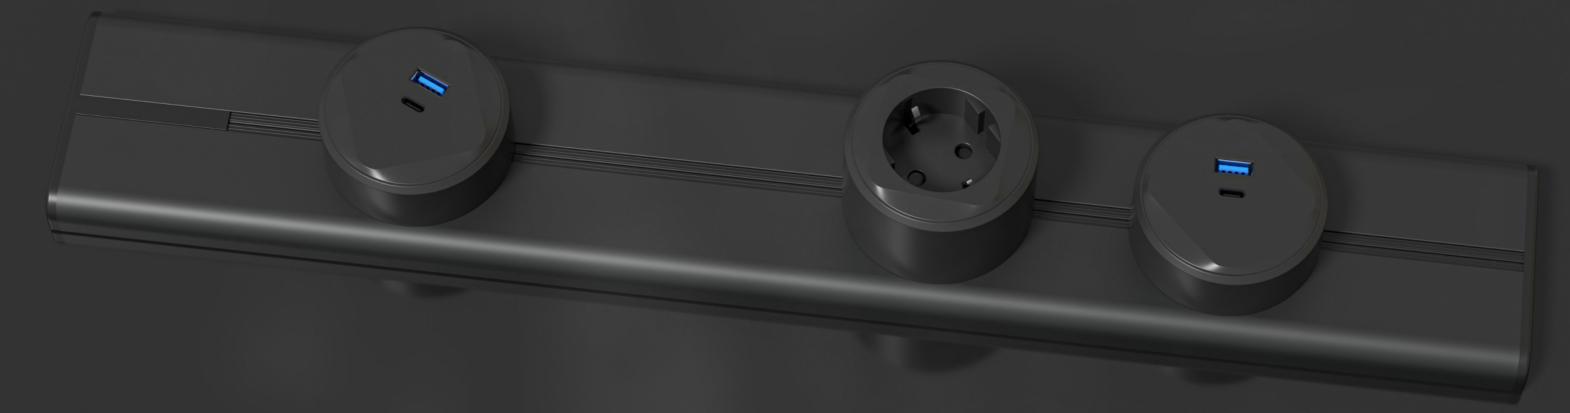

# **Power Track System**

Connect to Convenience – Power that Complements Your Style



#### SINOAMIGO ELECTRIC CO., LIMITED

A5 building, Sulv industrial zone, Yueqing city, Zhejiang province 325604 Tel:0086-577-6271 9577 Fax:0086-577-6173 0882 Email:mkt@sinoamigo.com















## **Surface Mount Power Track Specifications**











## **Recessed Mount Power Track Specifications**





| Rated current | Track material  | Color options                | Rated power | Track length    |
|---------------|-----------------|------------------------------|-------------|-----------------|
| 32A           | Aluminium alloy | Black Silver Gray Slate Gray | 8000W       | 50cm,75cm,100cm |







## **Socket Module Specifications**























T21R

20W USB Type A+C Charger

Color Black

Dimension Ø66X27mm

Material PC

Output Type-A: 18W max
Type-C: 20W max

Chargin