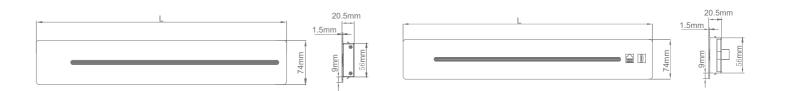

## **Surface Mount Power Track Specifications**

## **Recessed Mount Power Track Specifications**

| Rated current | Track material  | Color options                | Rated power | Track length    |
|---------------|-----------------|------------------------------|-------------|-----------------|
| 32A           | Aluminium alloy | Black Silver Gray Slate Gray | 8000W       | 50cm,75cm,100cm |