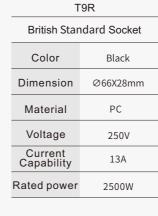

## **Socket Module Specifications**

T21R

20W USB Type A+C Charger

Color Black

Dimension Ø66X27mm

Material PC

Output Type-A: 18W max
Type-C: 20W max

Charging Protocols Type-A: QC3.0
Type-C: PD