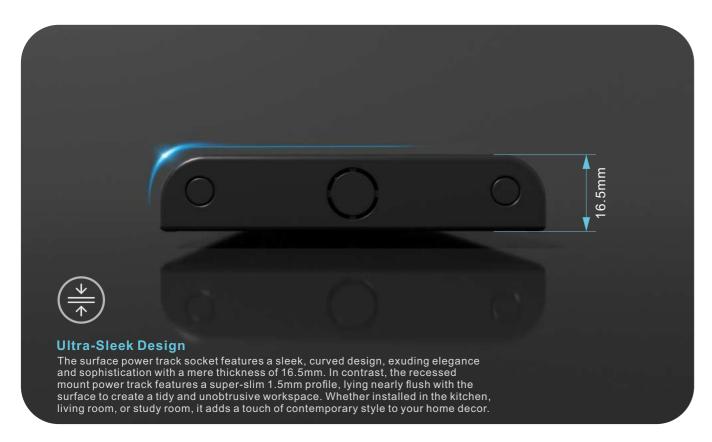

# **Power Track System**

Connect to Convenience – Power that Complements Your Style



#### SINOAMIGO ELECTRIC CO., LIMITED

A5 building, Sulv industrial zone, Yueqing city, Zhejiang province 325604 Tel:0086-577-6271 9577 Fax:0086-577-6173 0882 Email:mkt@sinoamigo.com















## **Surface Mount Power Track Specifications**











## **Recessed Mount Power Track Specifications**





| Rated current | Track material  | Color options                | Rated power | Track length    |
|---------------|-----------------|------------------------------|-------------|-----------------|
| 32A           | Aluminium alloy | Black Silver Gray Slate Gray | 8000W       | 50cm,75cm,100cm |







## **Socket Module Specifications**























T21R

20W USB Type A+C Charger

Color Black

Dimension Ø66X27mm

Material PC

Output Type-A: 18W max
Type-C: 20W max

Charging Protocols Type-A: QC3.0
Type-C: PD



# **Applications**

Our power track socket is versatile, catering to diverse power needs in spaces such as kitchens, living rooms, offices, study r