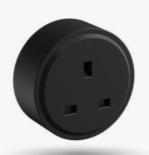

## **Socket Module Specifications**

T21R

20W USB Type A+C Charger

Color Black

Dimension Ø66X27mm

Material PC

Output Type-A: 18W max
Type-C: 20W max

Charging Protocols Type-A: QC3.0
Type-C: PD