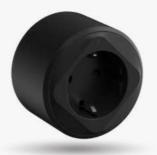

## **Socket Module Specifications**

T21R

20W USB Type A+C Charger

Color Black

Dimension Ø66X27mm

Material PC

Output Type-A: 18W max
Type-C: 20W max

Charging Protocols Type-A: QC3.0
Type-C: PD