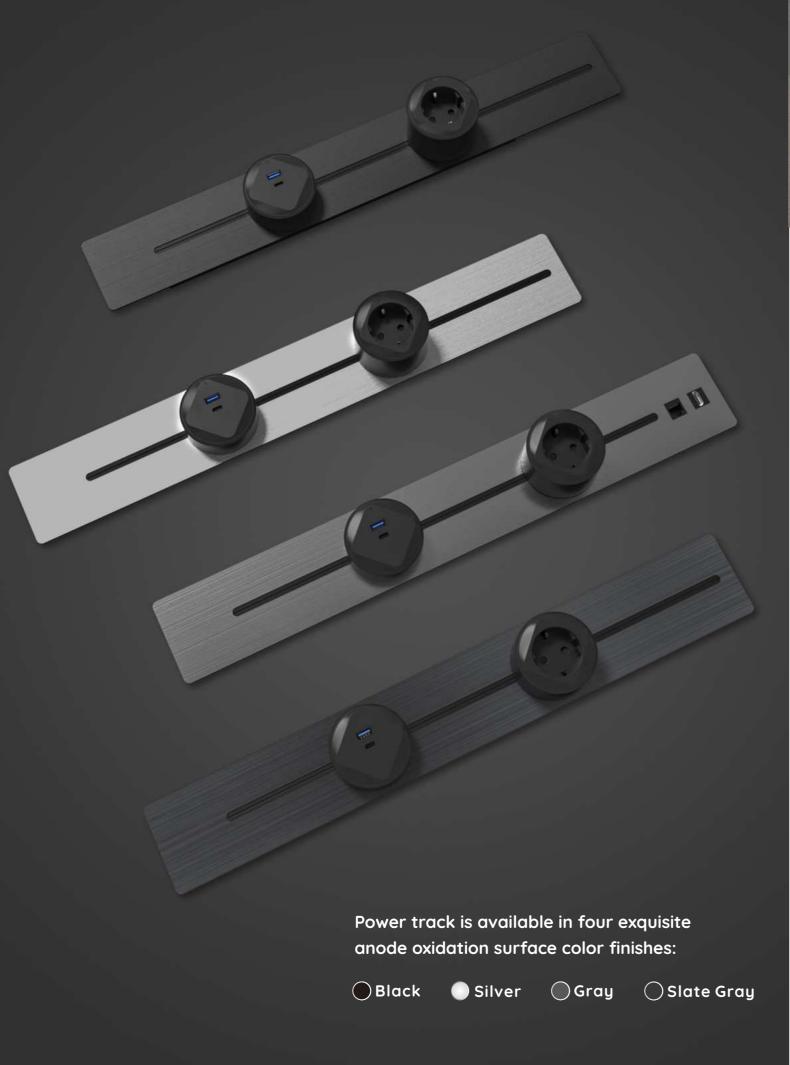

## **Surface Mount Power Track Specifications**

## **Recessed Mount Power Track Specifications**

| Rated current | Track material  | Color options                | Rated power | Track length    |
|---------------|-----------------|------------------------------|-------------|-----------------|
| 32A           | Aluminium alloy | Black Silver Gray Slate Gray | 8000W       | 50cm,75cm,100cm |