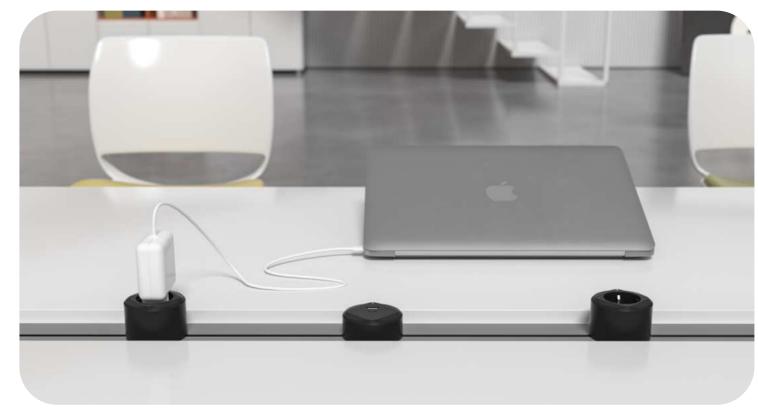

--------------|
| 32A           | Aluminium alloy | Black Silver Gray Slate Gray | 8000W       | 50cm,75cm,100cm |







## **Socket Module Specifications**























T21R

20W USB Type A+C Charger

Color Black

Dimension Ø66X27mm

Material PC

Output Type-A: 18W max
Type-C: 20W max

Charging Protocols Type-A: QC3.0
Type-C: PD



# **Applications**

Our power track socket is versatile, catering to diverse power needs in spaces such as kitchens, living rooms, offices, study rooms, bedrooms, and more. Its adaptable design seamlessly integrates into these environments, offering both functionality and aesthetic appeal.















Study room Bedroom



Living room Kitchen

Office



ALIENWARE ALIENWARE

Gaming Room





Bedroom

Living Room Cabinet



Two-Tier Kitchen Island



Shared Office Space



Conference Room



**Executive Desk**