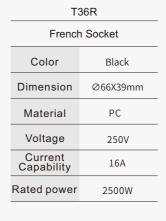

## **Socket Module Specifications**

T21R

20W USB Type A+C Charger

Color Black

Dimension Ø66X27mm

Material PC

Output Type-A: 18W max
Type-C: 20W max

Charging Protocols Type-A: QC3.0
Type-C: PD