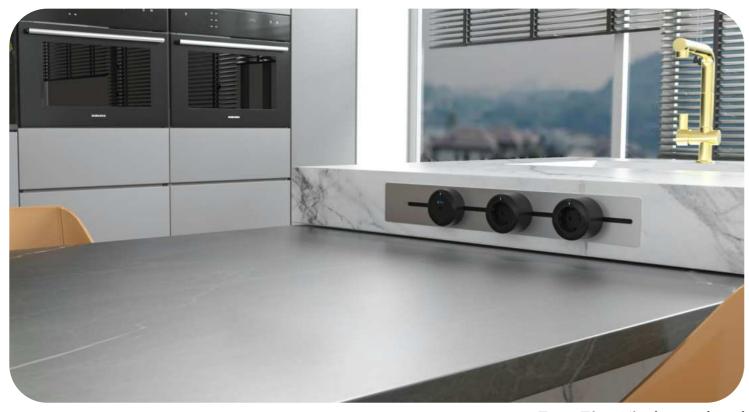

# **Applications**

Our power track socket is versatile, catering to diverse power needs in spaces such as kitchens, living rooms, offices, study rooms, bedrooms, and more. Its adaptable design seamlessly integrates into these environments, offering both functionality and aesthetic appeal.

Study room Bedroom

Living room Kitchen

Office

ALIENWARE ALIENWARE

Gaming Room

Bedroom

Living Room Cabinet

Two-Tier Kitchen Island