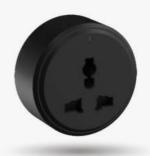

## **Socket Module Specifications**

T21R

20W USB Type A+C Charger

Color Black

Dimension Ø66X27mm

Material PC

Output Type-A: 18W max
Type-C: 20W max

Charging Protocols Type-A: QC3.0
Type-C: PD