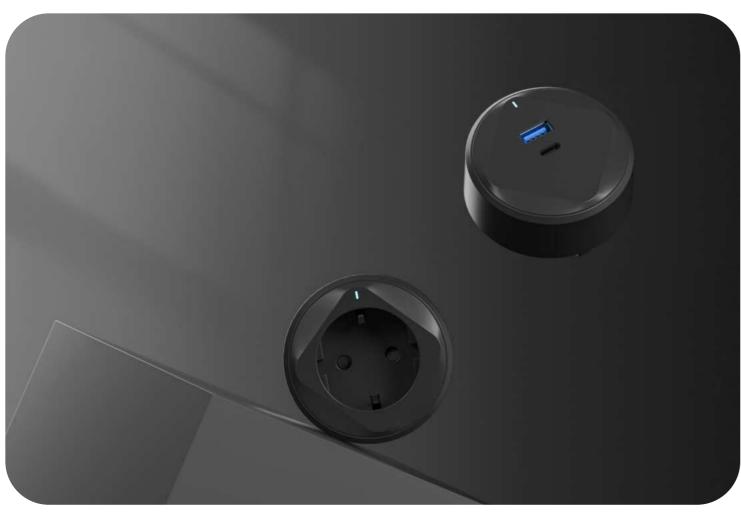

## **Socket Module Specifications**

T21R

20W USB Type A+C Charger

Color Black

Dimension Ø66X27mm

Material PC

Output Type-A: 18W max
Type-C: 20W max

Charging Protocols Type-A: QC3.0
Type-C: PD