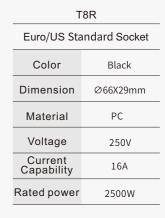

## **Socket Module Specifications**

T21R

20W USB Type A+C Charger

Color Black

Dimension Ø66X27mm

Material PC

Output Type-A: 18W max
Type-C: 20W max

Charging Protocols Type-A: QC3.0
Type-C: PD