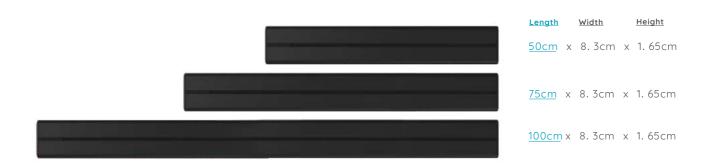

## **Recessed Mount Power Track Specifications**

| Rated current | Track material  | Color options                | Rated power | Track length    |
|---------------|-----------------|------------------------------|-------------|-----------------|
| 32A           | Aluminium alloy | Black Silver Gray Slate Gray | 8000W       | 50cm,75cm,100cm |