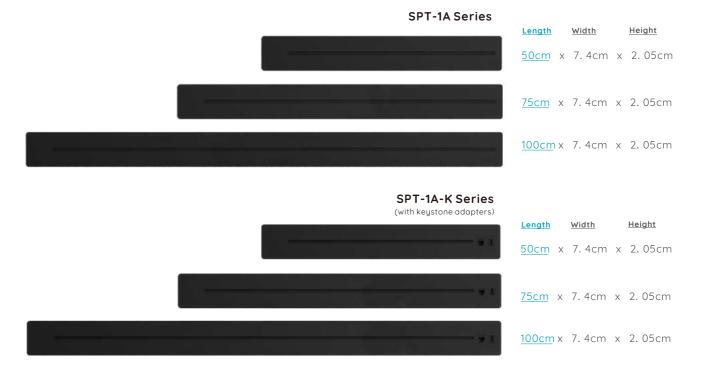

## **Surface Mount Power Track Specifications**

## **Recessed Mount Power Track Specifications**

| Rated current | Track material  | Color options                | Rated power | Track length    |
|---------------|-----------------|------------------------------|-------------|-----------------|
| 32A           | Aluminium alloy | Black Silver Gray Slate Gray | 8000W       | 50cm,75cm,100cm |