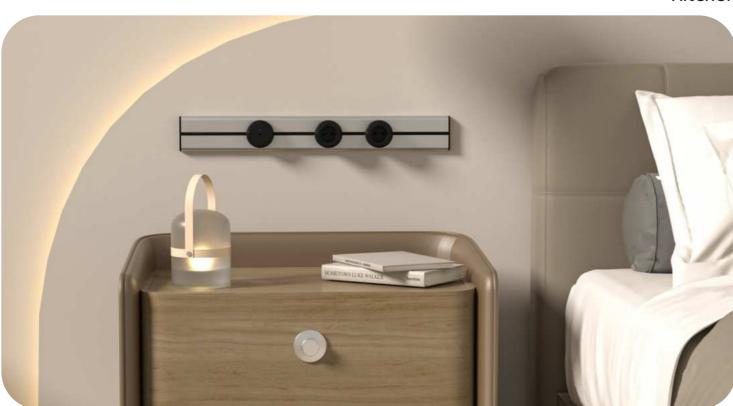

# **Applications**

Our power track socket is versatile, catering to diverse power needs in spaces such as kitchens, living rooms, offices, study rooms, bedrooms, and more. Its adaptable design seamlessly integrates into these environments, offering both functionality and aesthetic appeal.

Study room Bedroom

Living room Kitchen

Office

ALIENWARE ALIENWARE

Gaming Room

Bedroom

Living Room Cabinet

Two-Tier Kitchen Island