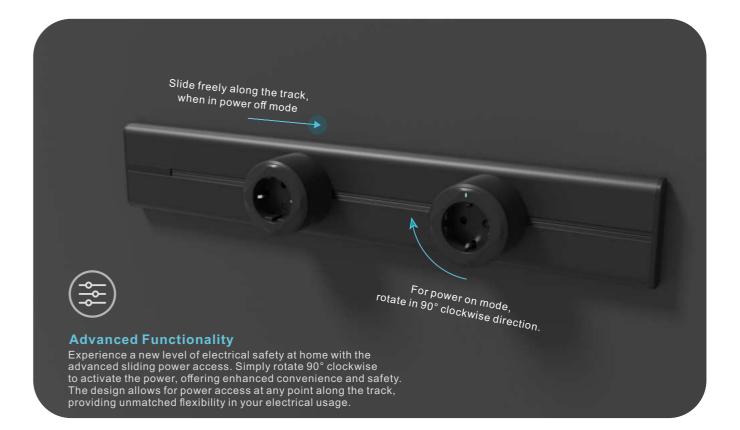

# **Power Track System**

Connect to Convenience – Power that Complements Your Style



#### SINOAMIGO ELECTRIC CO., LIMITED

A5 building, Sulv industrial zone, Yueqing city, Zhejiang province 325604 Tel:0086-577-6271 9577 Fax:0086-577-6173 0882 Email:mkt@sinoamigo.com















## **Surface Mount Power Track Specifications**











## **Recessed Mount Power Track Specifications**





| Rated current | Track material  | Color options                | Rated power | Track length    |
|---------------|-----------------|------------------------------|-------------|-----------------|
| 32A           | Aluminium alloy | Black Silver Gray Slate Gray | 8000W       | 50cm,75cm,100cm |







## **Socket Module Specifications**























T21R

20W USB Type A+C Charger

Color Black

Dimension Ø66X27mm

Material PC

Output Type-A: 18W max
Type-C: 20W max

Charging Protocols Type-A: QC3.0
Type-C: PD



# **Applications**

Our power track socket is versatile, catering to diverse power needs in spaces such as kitchens, living rooms, offices, study rooms