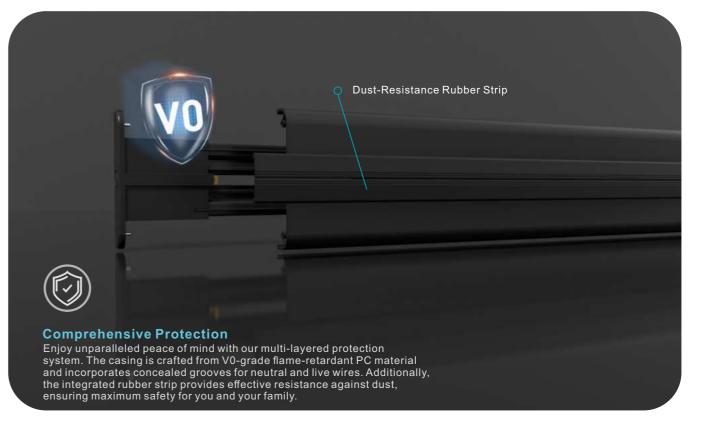

# **Power Track System**

Connect to Convenience – Power that Complements Your Style