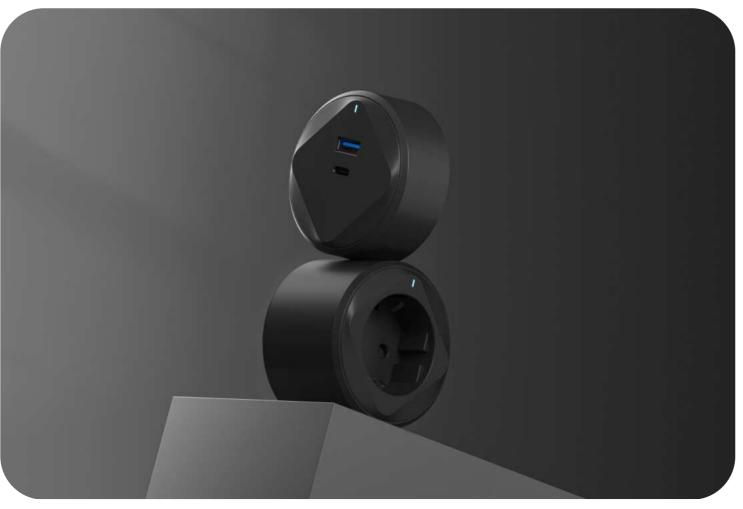

## **Socket Module Specifications**

T21R

20W USB Type A+C Charger

Color Black

Dimension Ø66X27mm

Material PC

Output Type-A: 18W max
Type-C: 20W max

Charging Protocols Type-A: QC3.0
Type-C: PD