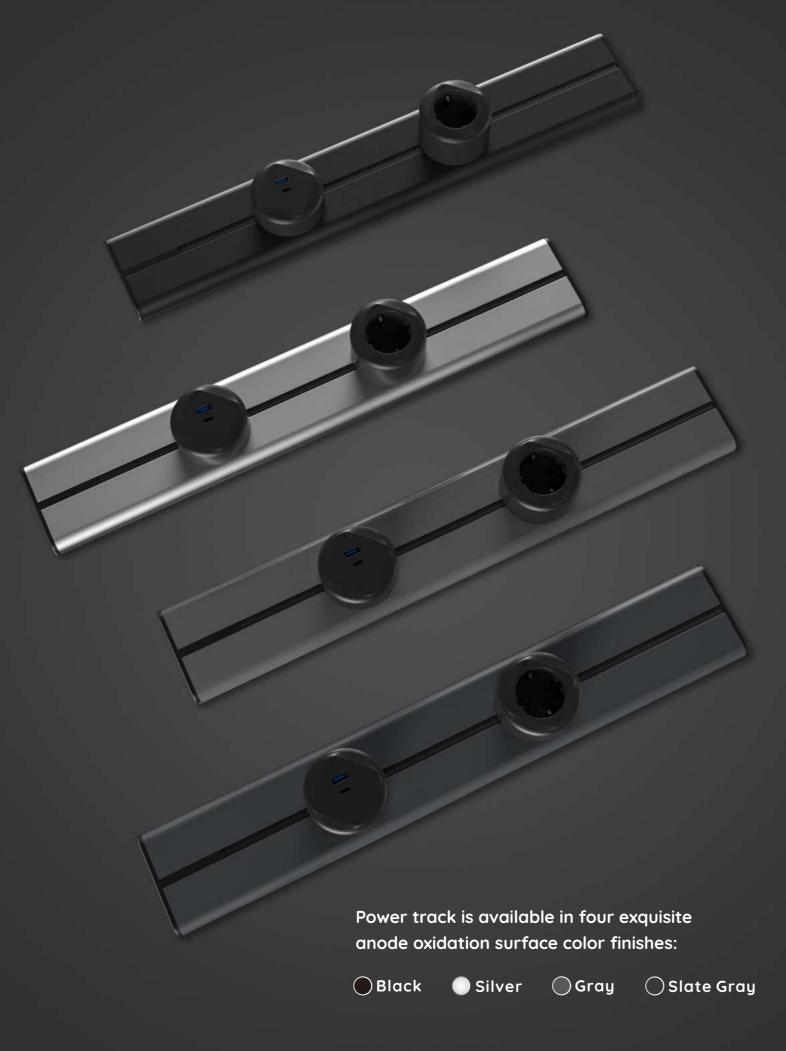

## **Recessed Mount Power Track Specifications**

| Rated current | Track material  | Color options                | Rated power | Track length    |
|---------------|-----------------|------------------------------|-------------|-----------------|
| 32A           | Aluminium alloy | Black Silver Gray Slate Gray | 8000W       | 50cm,75cm,100cm |