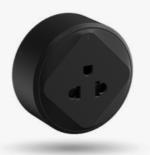

## **Socket Module Specifications**

T21R

20W USB Type A+C Charger

Color Black

Dimension Ø66X27mm

Material PC

Output Type-A: 18W max
Type-C: 20W max

Charging Protocols Type-A: QC3.0
Type-C: PD