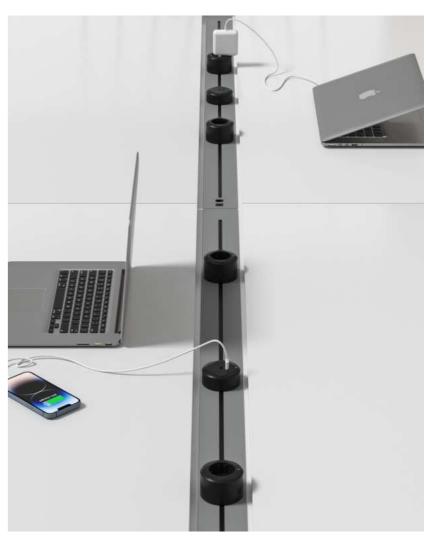

## **Recessed Mount Power Track Specifications**

| Rated current | Track material  | Color options                | Rated power | Track length    |
|---------------|-----------------|------------------------------|-------------|-----------------|
| 32A           | Aluminium alloy | Black Silver Gray Slate Gray | 8000W       | 50cm,75cm,100cm |

# **Applications**

Our power track socket is versatile, catering to diverse power needs in spaces such as kitchens, living rooms, offices, study rooms, bedrooms, and more. Its adaptable design seamlessly integrates into these environments, offering both functionality and aesthetic appeal.

Study room Bedroom

Living room Kitchen

Office

ALIENWARE ALIENWARE

Gaming Room

Bedroom

Living Room Cabinet

Two-Tier Kitchen Island

Shared Office Space

Conference Room

**Executive Desk**