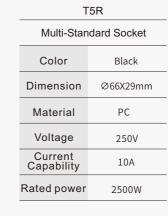

## **Recessed Mount Power Track Specifications**

| Rated current | Track material  | Color options                | Rated power | Track length    |
|---------------|-----------------|------------------------------|-------------|-----------------|
| 32A           | Aluminium alloy | Black Silver Gray Slate Gray | 8000W       | 50cm,75cm,100cm |