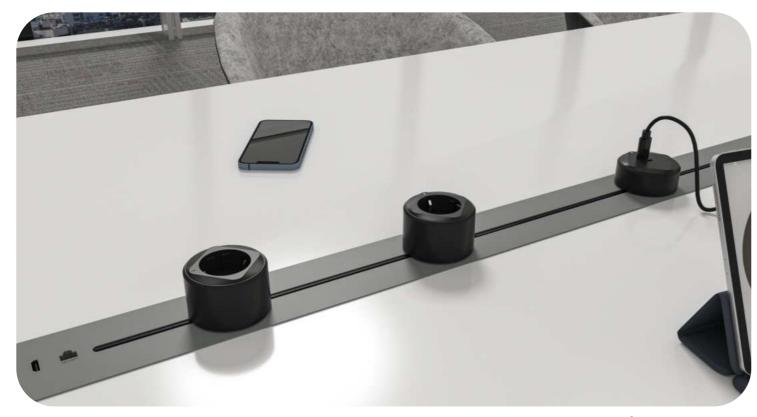

| Aluminium alloy | Black Silver Gray Slate Gray | 8000W       | 50cm,75cm,100cm |







## **Socket Module Specifications**























T21R

20W USB Type A+C Charger

Color Black

Dimension Ø66X27mm

Material PC

Output Type-A: 18W max
Type-C: 20W max

Charging Protocols Type-A: QC3.0
Type-C: PD



# **Applications**

Our power track socket is versatile, catering to diverse power needs in spaces such as kitchens, living rooms, offices, study rooms, bedrooms, and more. Its adaptable design seamlessly integrates into these environments, offering both functionality and aesthetic appeal.















Study room Bedroom



Living room Kitchen

Office



ALIENWARE ALIENWARE

Gaming Room





Bedroom

Living Room Cabinet



Two-Tier Kitchen Island



Shared Office Space



Conference Room



**Executive Desk**