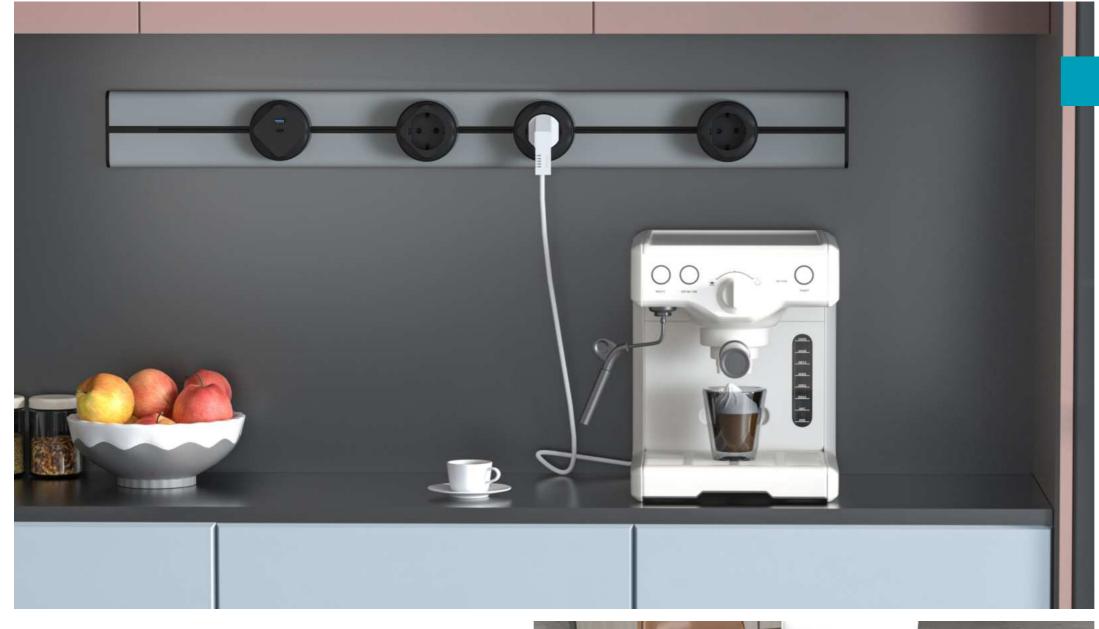

# **Applications**

Our power track socket is versatile, catering to diverse power needs in spaces such as kitchens, living rooms, offices, study rooms, bedrooms, and more. Its adaptable design seamlessly integrates into these environments, offering both functionality and aesthetic appeal.