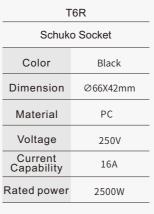

## **Socket Module Specifications**

T21R

20W USB Type A+C Charger

Color Black

Dimension Ø66X27mm

Material PC

Output Type-A: 18W max
Type-C: 20W max

Charging Protocols Type-A: QC3.0
Type-C: PD