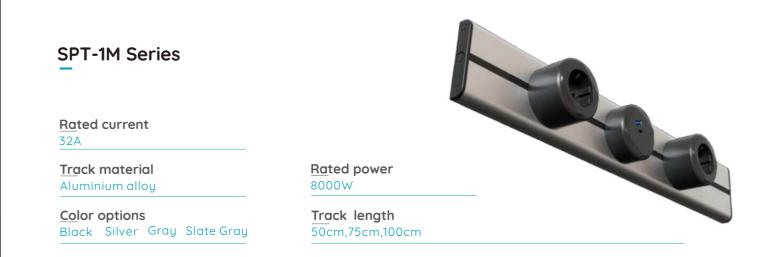

## **Surface Mount Power Track Specifications**

## **Recessed Mount Power Track Specifications**

| Rated current | Track material  | Color options                | Rated power | Track length    |
|---------------|-----------------|------------------------------|-------------|-----------------|
| 32A           | Aluminium alloy | Black Silver Gray Slate Gray | 8000W       | 50cm,75cm,100cm |