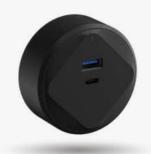

## **Socket Module Specifications**

T21R

20W USB Type A+C Charger

Color Black

Dimension Ø66X27mm

Material PC

Output Type-A: 18W max
Type-C: 20W max

Charging Protocols Type-A: QC3.0
Type-C: PD