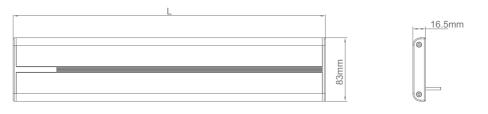

## **Surface Mount Power Track Specifications**

## **Recessed Mount Power Track Specifications**

| Rated current | Track material  | Color options                | Rated power | Track length    |
|---------------|-----------------|------------------------------|-------------|-----------------|
| 32A           | Aluminium alloy | Black Silver Gray Slate Gray | 8000W       | 50cm,75cm,100cm |