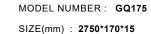

## WALL PANEL

MODEL NUMBER : GQ939

MODEL NUMBER: J3325

SIZE(mm) : 2750\*33\*25

The fire resistant rating of our wall panels is BfI-S1