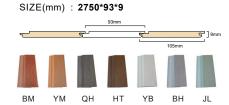

## WALL PANEL

MODEL NUMBER : GQ939

MODEL NUMBER: J3325

SIZE(mm) : 2750\*33\*25

The fire resistant rating of our wall panels is BfI-S1