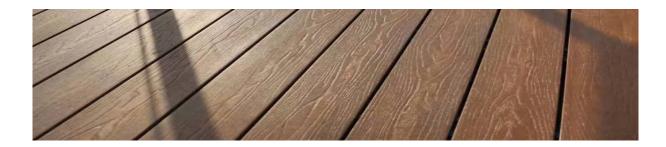

## U F P BUILDING MATERIALS

We have upgraded the traditional WPC decking and launched our new UFP series decking. It has a co-extruded layer that greatly improves the weather resistance of the decking. At the same time, it has an authentic wood grain appearance and high durability. The interior uses a foaming design to make the decking more resistant to rot, mold, mildew, insects, and moths. It is less likely to crack or warp, **ensuring a longer-lasting, more stable product surface.** 

## **Durability & Longevity**

Our decking is highly durable and resistant to rot, mold, mildew, insects, and decay. It has a strong weather resistant and can withstand harsh weather conditions, making it suitable for outdoor use in various climates. It is less prone to splintering, cracking, or warping, ensuring a longer-lasting and more stable deck surface.