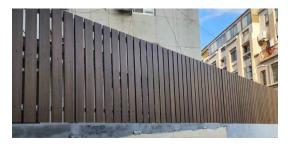

## FENCE CO-EXTRUSION

MODEL NUMBER : GF1225K

MODEL NUMBER : GF4725K

SIZE(mm) : 2750\*120\*25

SIZE(mm) : 2750\*47\*25

These two types of flooring are available in five colours

WY

YS

# **Application**

Widely used in exterior construction projects, celling, facede, home fence, privacy fence, security fence, decoration fence, livestock containment, commercial buildings, hotels, swimming pool, beach, home, garden, office, horse stable, barn, farm and so on.

## **FENCE** Design Our fences are known for their unique and innovative designs. Each fence is carefully designed to enhance beauty and harmony through careful selection of shapes, colors, and spacing. By combining modern design principles with natural elements, we create fences that both match modern tastes and respect the environment. Whether you are seeking privacy or enjoy the beauty of a well-crafted outdoor feature, our fences are an ideal choice.