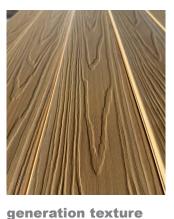

See page 9-12 for more information on these.

the compare on these may be color difference.

**Three generations of texture** 

The newest three generations of textures are more natural and beautiful

generation 1st texture

generation 2nd texture

Strong Weather
Resistance
Natural wood like color
High Durability And
Dimensional Stability