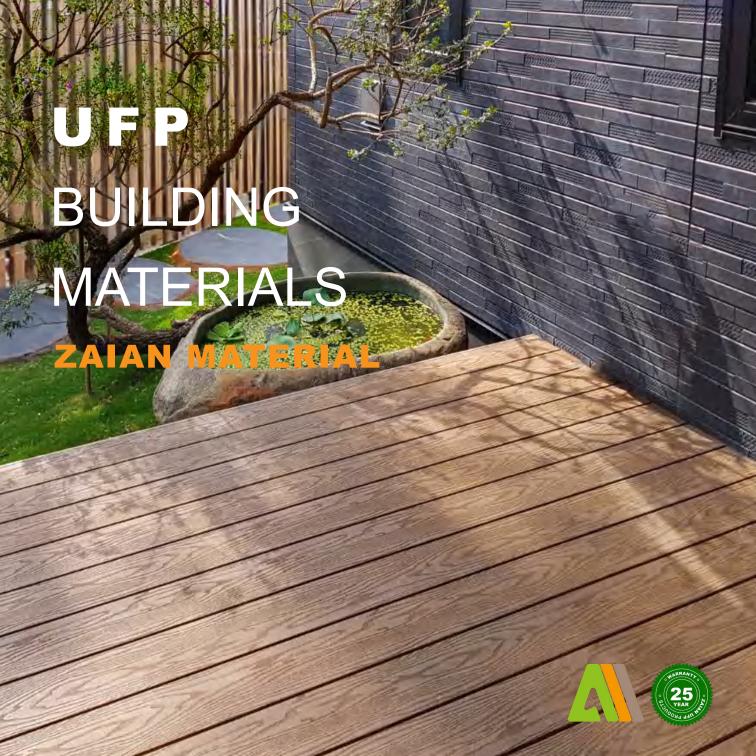

## U F P BUILDING MATERIALS

We have upgraded the traditional WPC decking and launched our new UFP series decking. It has a co-extruded layer that greatly improves the weather resistance of the decking. At the same time, it has an authentic wood grain appearance and high durability. The interior uses a foaming design to make the decking more resistant to rot, mold, mildew, insects, and moths. It is less likely to crack or warp, **ensuring a longer-lasting, more stable product surface.** 