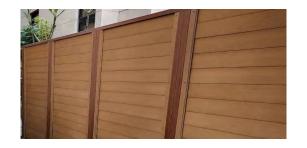

## FENCE CO-EXTRUSION

MODEL NUMBER : GF1225K

MODEL NUMBER : GF4725K

SIZE(mm) : 2750\*120\*25

SIZE(mm) : 2750\*47\*25

These two types of flooring are available in five colours

WY

YS

# **Application**

Widely used in exterior construction projects, celling, facede, home fence, privacy fence, security fence, decoration fence, livestock containment, commercial buildings, hotels, swimming pool, beach, home, garden, office, horse stable, barn, farm and so on.