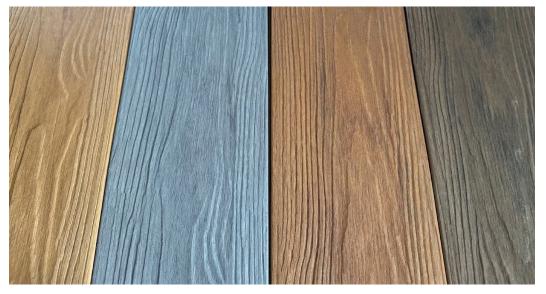

## **CO-EXTRUSION**

MODEL NUMBER : **GD1322S** SIZE(mm) : **2750\*138\*22.5**  MODEL NUMBER: **GS1422S** SIZE(mm): **2750\*140\*22.5** 

These two types of decking are available in five colours

### **UFP DECKING**

MODEL NUMBER : **DJ1422K** SIZE(mm) : **2750\*140\*22.5** 

MODEL NUMBER : **DJ1422S** SIZE(mm) : **2750\*140\*22.5** 

These two types of decking are available in four colors

As the picture is taken by the camera, so there may be color difference. Welcome to contact us, we will provide samples for you to choose. You can also customize the color according your needs.

See page 9-12 for more information on these.

the compare on these may be color difference.

**Three generations of texture** 

The newest three generations of textures are more natural and beautiful

generation 1st texture