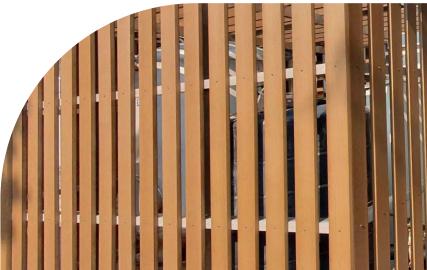

## FENCE CO-EXTRUSION

MODEL NUMBER : GF1225K

MODEL NUMBER : GF4725K

SIZE(mm) : 2750\*120\*25

SIZE(mm) : 2750\*47\*25

These two types of flooring are available in five colours

WY

YS

# **Application**

Widely used in exterior construction projects, celling, facede, home fence, privacy fence, security fence, decoration fence, livestock containment, commercial buildings, hotels, swimming pool, beach, home, garden, office, horse stable, barn, farm and so on.