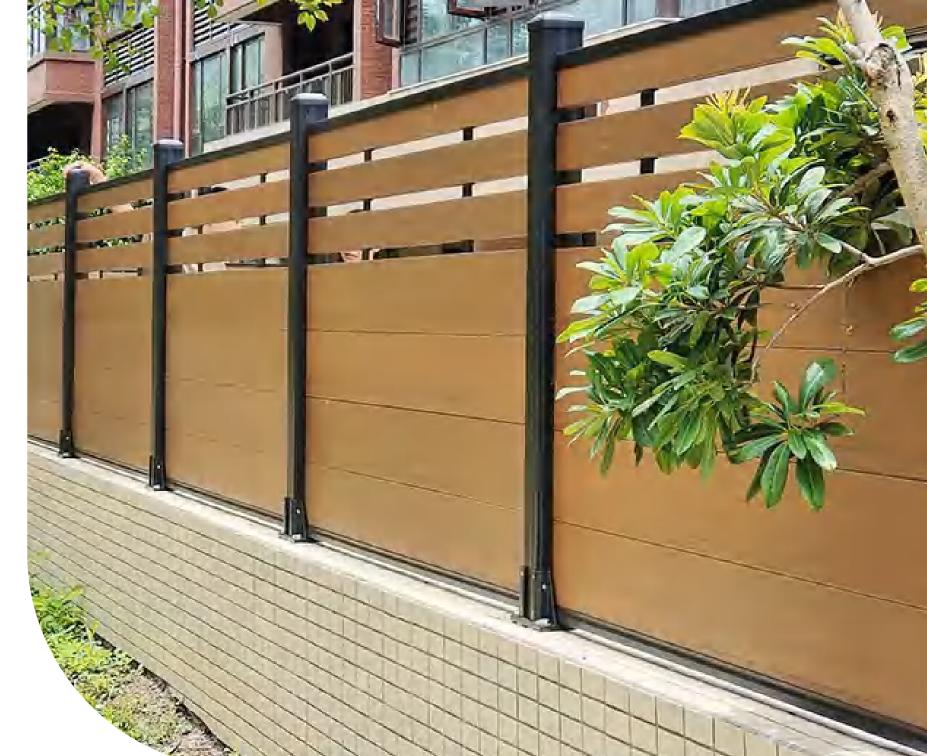

## FENCE CO-EXTRUSION

MODEL NUMBER : GF1225K

MODEL NUMBER : GF4725K

SIZE(mm) : 2750\*120\*25

SIZE(mm) : 2750\*47\*25

These two types of flooring are available in five colours

WY

YS

# **Application**

Widely used in exterior construction projects, celling, facede, home fence, privacy fence, security fence, decoration fence, livestock containment, commercial buildings, hotels, swimming pool, beach, home, garden, office, horse stable, barn, farm and so on.

## **FENCE** Design Our fences are known for their unique and innovative designs. Each fence is carefully designed to enhance beauty and harmony through careful selection of shapes, colors, and spacing. By combining modern design principles with natural elements, we create fences that both match modern tastes and respect the environment. Whether you are seeking privacy or enjoy the beauty of a well-crafted outdoor feature, our fences are an ideal choice.