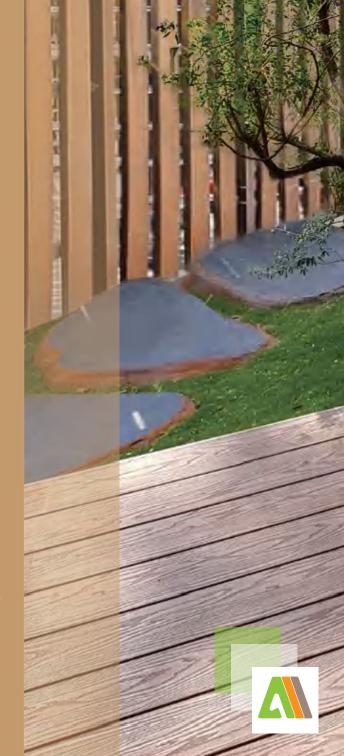

## U F P BUILDING MATERIALS

We have upgraded the traditional WPC decking and launched our new UFP series decking. It has a co-extruded layer that greatly improves the weather resistance of the decking. At the same time, it has an authentic wood grain appearance and high durability. The interior uses a foaming design to make the decking more resistant to rot, mold, mildew, insects, and moths. It is less likely to crack or warp, **ensuring a longer-lasting, more stable product surface.** 

## **Durability & Longevity**

Our decking is highly durable and resistant to rot, mold, mildew, insects, and decay. It has a strong weather resistant and can withstand harsh weather conditions, making it suitable for outdoor use in various climates. It is less prone to splintering, cracking, or warping, ensuring a longer-lasting and more stable deck surface.

## **Features**

water resistance, moisture-proof, splinter-free, shrinkage rate ≤0.2%, weather resistance, anti-mildew, anti-cracking, easy maintenance, simulated wood grain design.