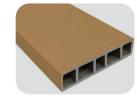

## WALL PANEL

MODEL NUMBER : GQ939

MODEL NUMBER: J3325

SIZE(mm) : 2750\*33\*25

The fire resistant rating of our wall panels is BfI-S1

## **WALL PANEL**