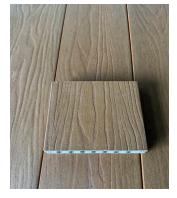

## **CO-EXTRUSION**

MODEL NUMBER : **GD1322S** SIZE(mm) : **2750\*138\*22.5**  MODEL NUMBER: **GS1422S** SIZE(mm): **2750\*140\*22.5** 

These two types of decking are available in five colours

### **UFP DECKING**

MODEL NUMBER : **DJ1422K** SIZE(mm) : **2750\*140\*22.5** 

MODEL NUMBER : **DJ1422S** SIZE(mm) : **2750\*140\*22.5** 

These two types of decking are available in four colors

As the picture is taken by the camera, so there may be color difference. Welcome to contact us, we will provide samples for you to choose. You can also customize the color according your needs.