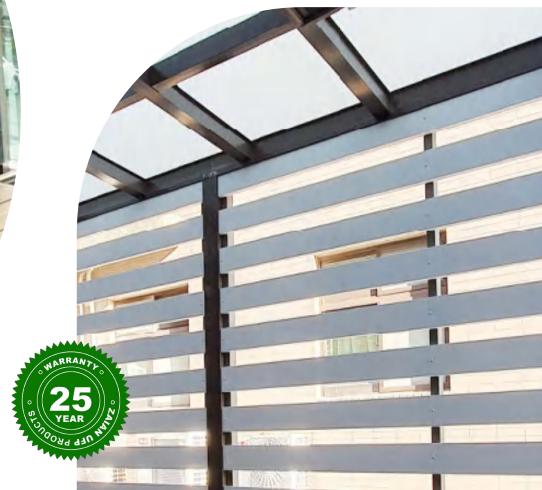

## WALL PANEL

MODEL NUMBER : GQ939

MODEL NUMBER: J3325

SIZE(mm) : 2750\*33\*25

The fire resistant rating of our wall panels is BfI-S1

# Healthy and comfortable

Our wall panel has excellent waterproof, fireproof and oil-proof functions, and is also easy to clean and maintain.

So you don't have to worry about daily maintenance.

More importantly, our wall panels do not contain **formaldehyde** and are harmless to the human body, creating a healthy and comfortable home environment for your family.