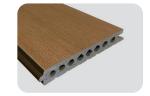

## **DECKING**

## **CO-EXTRUSION**

MODEL NUMBER : **GD1322S** SIZE(mm) : **2750\*138\*22.5**  MODEL NUMBER: **GS1422S** SIZE(mm): **2750\*140\*22.5** 

These two types of decking are available in five colours