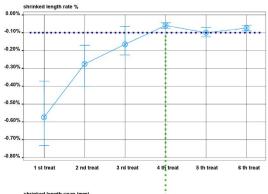

## **Stability**

For our foamed PVC products, we emphasize shrinkage rather than expansion.

The foaming process inherently involves expansion, and during foaming and extrusion, the planks nearly reach their maximum expansion.

The subsequent heat treatment balances and releases the internal stresses, causing the planks to shrink back to a stable size. As a result, the planks may initially shrink by no more than 0.2% after installation, before expanding slightly to a balanced size that will not be exceeded. This stability allows for head-to-head installation of the PVC products.

## Easy Installation

Our decking come with features such as hidden fastening systems, simplifying the installation process and providing a clean, finished look. They have a shrinkage rate of less than 0.2%, they can be head to head installation for a more pleasing appearance.