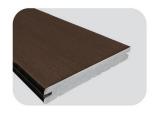

## **CO-EXTRUSION**

MODEL NUMBER : **GD1322S** SIZE(mm) : **2750\*138\*22.5**  MODEL NUMBER: **GS1422S** SIZE(mm): **2750\*140\*22.5** 

These two types of decking are available in five colours

### **UFP DECKING**

MODEL NUMBER : **DJ1422K** SIZE(mm) : **2750\*140\*22.5** 

MODEL NUMBER : **DJ1422S** SIZE(mm) : **2750\*140\*22.5** 

These two types of decking are available in four colors

As the picture is taken by the camera, so there may be color difference. Welcome to contact us, we will provide samples for you to choose. You can also customize the color according your needs.