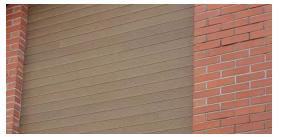

## WALL PANEL

MODEL NUMBER : GQ939

MODEL NUMBER: J3325

SIZE(mm) : 2750\*33\*25

The fire resistant rating of our wall panels is BfI-S1

## **WALL PANEL**