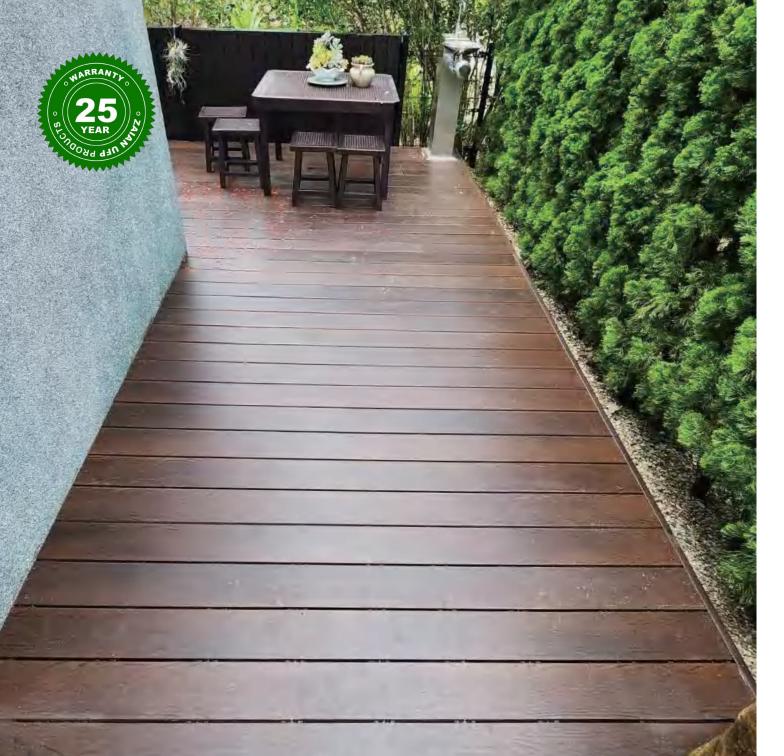

## **Durability & Longevity**

Our decking is highly durable and resistant to rot, mold, mildew, insects, and decay. It has a strong weather resistant and can withstand harsh weather conditions, making it suitable for outdoor use in various climates. It is less prone to splintering, cracking, or warping, ensuring a longer-lasting and more stable deck surface.

# Easy maintenance

After long-term use, our decking will still remain in good condition and will **not be easy to crack or fade**. If you want to change the color of your floor, you can simply paint it, which significantly reduces maintenance costs. What's even more gratifying is that our flooring is designed with a **simulated wood grain**, which not only adds to the aesthetics, but also makes the overall effect look natural. It is worth mentioning that this flooring has a **double-sided design**, with solid wood grain on one side and a stylish brushed effect on the other, giving you more possibilities and creative space for your decoration.