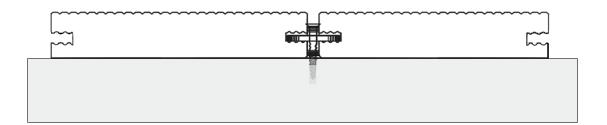

## Easy Installation

Our decking come with features such as hidden fastening systems, simplifying the installation process and providing a clean, finished look. They have a shrinkage rate of less than 0.2%, they can be head to head installation for a more pleasing appearance.

## **Easy to install**

Our deckings come with features such as hidden fastening systems, simplifying the installation process and providing a clean, finished look.

## **ACCESSORY**