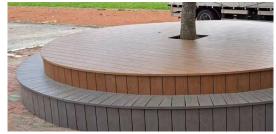

## U F P BUILDING MATERIALS

We have upgraded the traditional WPC decking and launched our new UFP series decking. It has a co-extruded layer that greatly improves the weather resistance of the decking. At the same time, it has an authentic wood grain appearance and high durability. The interior uses a foaming design to make the decking more resistant to rot, mold, mildew, insects, and moths. It is less likely to crack or warp, **ensuring a longer-lasting, more stable product surface.** 

## **Durability & Longevity**

Our decking is highly durable and resistant to rot, mold, mildew, insects, and decay. It has a strong weather resistant and can withstand harsh weather conditions, making it suitable for outdoor use in various climates. It is less prone to splintering, cracking, or warping, ensuring a longer-lasting and more stable deck surface.

## Safety & Aesthetics

Our decking tends to be splinter-free, providing a safer surface for walking barefoot. This can be particularly beneficial for families with children. It is available in a variety of colors and styles, providing design flexibility. It can mimic the look of natural wood without the associated maintenance challenges.