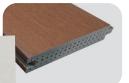

## **DECKING**

## **CO-EXTRUSION**

MODEL NUMBER : **GD1322S** SIZE(mm) : **2750\*138\*22.5**  MODEL NUMBER: **GS1422S** SIZE(mm): **2750\*140\*22.5** 

These two types of decking are available in five colours

### **UFP DECKING**

MODEL NUMBER : **DJ1422K** SIZE(mm) : **2750\*140\*22.5** 

MODEL NUMBER : **DJ1422S** SIZE(mm) : **2750\*140\*22.5** 

These two types of decking are available in four colors

As the picture is taken by the camera, so there may be color difference. Welcome to contact us, we will provide samples for you to choose. You can also customize the color according your needs.