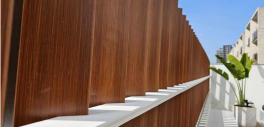

## WALL PANEL

MODEL NUMBER : GQ939

MODEL NUMBER: J3325

SIZE(mm) : 2750\*33\*25

The fire resistant rating of our wall panels is BfI-S1

# Healthy and comfortable

Our wall panel has excellent waterproof, fireproof and oil-proof functions, and is also easy to clean and maintain.

So you don't have to worry about daily maintenance.

More importantly, our wall panels do not contain **formaldehyde** and are harmless to the human body, creating a healthy and comfortable home environment for your family.