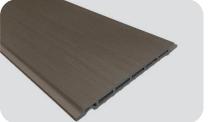

## WALL PANEL

MODEL NUMBER : GQ939

MODEL NUMBER: J3325

SIZE(mm) : 2750\*33\*25

The fire resistant rating of our wall panels is BfI-S1

# Healthy and comfortable

Our wall panel has excellent waterproof, fireproof and oil-proof functions, and is also easy to clean and maintain.

So you don't have to worry about daily maintenance.

More importantly, our wall panels do not contain **formaldehyde** and are harmless to the human body, creating a healthy and comfortable home environment for your family.

**Easy to install** 

All our PVC wall panels are made from recyclable eco-friendly materials,

contributing to environmental conservation and sustainability.