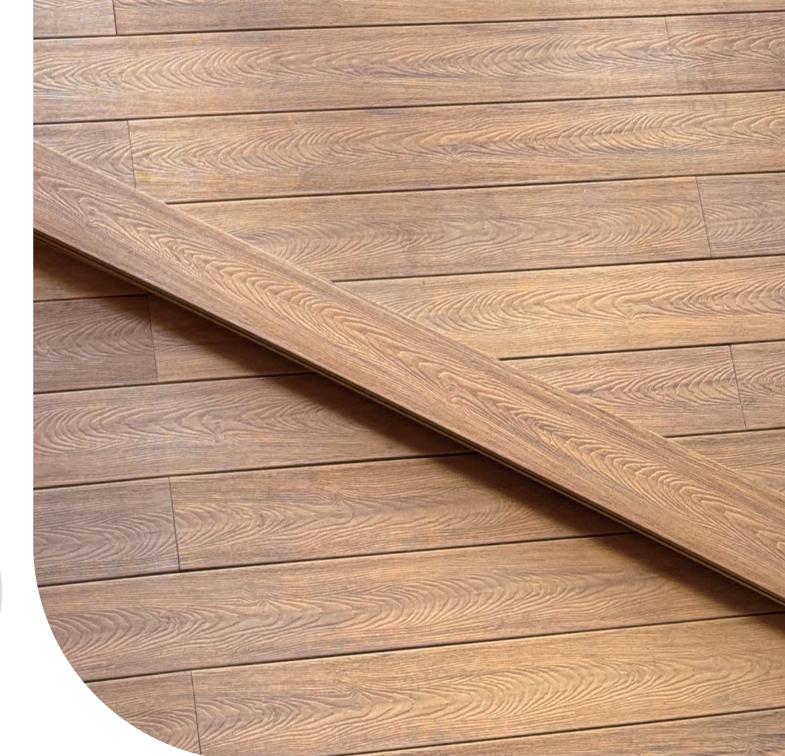

## **DECKING**

## **CO-EXTRUSION**

MODEL NUMBER : **GD1322S** SIZE(mm) : **2750\*138\*22.5**  MODEL NUMBER: **GS1422S** SIZE(mm): **2750\*140\*22.5** 

These two types of decking are available in five colours

### **UFP DECKING**

MODEL NUMBER : **DJ1422K** SIZE(mm) : **2750\*140\*22.5** 

MODEL NUMBER : **DJ1422S** SIZE(mm) : **2750\*140\*22.5** 

These two types of decking are available in four colors

As the picture is taken by the camera, so there may be color difference. Welcome to contact us, we will provide samples for you to choose. You can also customize the color according your needs.

See page 9-12 for more information on these.

the compare on these may be color difference.

**Three generations of texture** 

The newest three generations of textures are more natural and beautiful

generation 1st texture

## **Features**

water resistance, moisture-proof, splinter-free, shrinkage rate ≤0.2%, weather resistance, anti-mildew, anti-cracking, easy maintenance, simulated wood grain design.

# Easy maintenance

After long-term use, our decking will still remain in good condition and will **not be easy to crack or fade**. If you want to change the color of your floor, you can simply paint it, which significantly reduces maintenance costs. What's even more gratifying is that our flooring is designed with a **simulated wood grain**, which not only adds to the aesthetics, but also makes the overall effect look natural. It is worth mentioning that this flooring has a **double-sided design**, with solid wood grain on one side and a stylish brushed effect on the other, giving you more possibilities and creative space for your decoration.