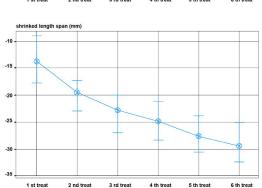

## **Stability**

For our foamed PVC products, we emphasize shrinkage rather than expansion.

The foaming process inherently involves expansion, and during foaming and extrusion, the planks nearly reach their maximum expansion.

The subsequent heat treatment balances and releases the internal stresses, causing the planks to shrink back to a stable size. As a result, the planks may initially shrink by no more than 0.2% after installation, before expanding slightly to a balanced size that will not be exceeded. This stability allows for head-to-head installation of the PVC products.

## Easy Installation

Our decking come with features such as hidden fastening systems, simplifying the installation process and providing a clean, finished look. They have a shrinkage rate of less than 0.2%, they can be head to head installation for a more pleasing appearance.