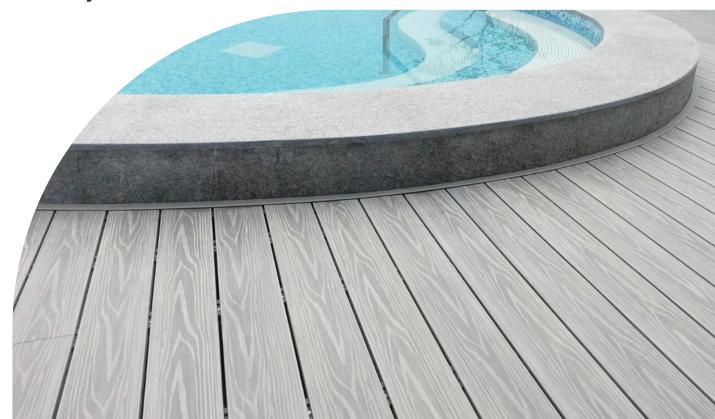

## **Application**

outdoor terrace and platform, patio, balcony, swimming pool, backyard, public park and etc.

# Easy maintenance

After long-term use, our decking will still remain in good condition and will **not be easy to crack or fade**. If you want to change the color of your floor, you can simply paint it, which significantly reduces maintenance costs. What's even more gratifying is that our flooring is designed with a **simulated wood grain**, which not only adds to the aesthetics, but also makes the overall effect look natural. It is worth mentioning that this flooring has a **double-sided design**, with solid wood grain on one side and a stylish brushed effect on the other, giving you more possibilities and creative space for your decoration.

## **Features**

water resistance, moisture-proof, splinter-free, shrinkage rate ≤0.2%, weather resistance, anti-mildew, anti-cracking, easy maintenance, simulated wood grain design.