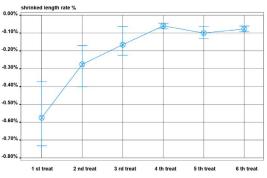

## **Stability**

For our foamed PVC products, we emphasize shrinkage rather than expansion.

The foaming process inherently involves expansion, and during foaming and extrusion, the planks nearly reach their maximum expansion.

The subsequent heat treatment balances and releases the internal stresses, causing the planks to shrink back to a stable size. As a result, the planks may initially shrink by no more than 0.2% after installation, before expanding slightly to a balanced size that will not be exceeded. This stability allows for head-to-head installation of the PVC products.

## Easy Installation

Our decking come with features such as hidden fastening systems, simplifying the installation process and providing a clean, finished look. They have a shrinkage rate of less than 0.2%, they can be head to head installation for a more pleasing appearance.