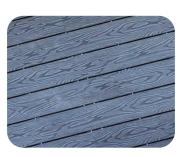

See page 9-12 for more information on these.

the compare on these may be color difference.

**Three generations of texture** 

The newest three generations of textures are more natural and beautiful

generation 1st texture

generation 2nd texture

Strong Weather
Resistance
Natural wood like color
High Durability And
Dimensional Stability

# Easy maintenance

After long-term use, our decking will still remain in good condition and will **not be easy to crack or fade**. If you want to change the color of your floor, you can simply paint it, which significantly reduces maintenance costs. What's even more gratifying is that our flooring is designed with a **simulated wood grain**, which not only adds to the aesthetics, but also makes the overall effect look natural. It is worth mentioning that this flooring has a **double-sided design**, with solid wood grain on one side and a stylish brushed effect on the other, giving you more possibilities and creative space for your decoration.