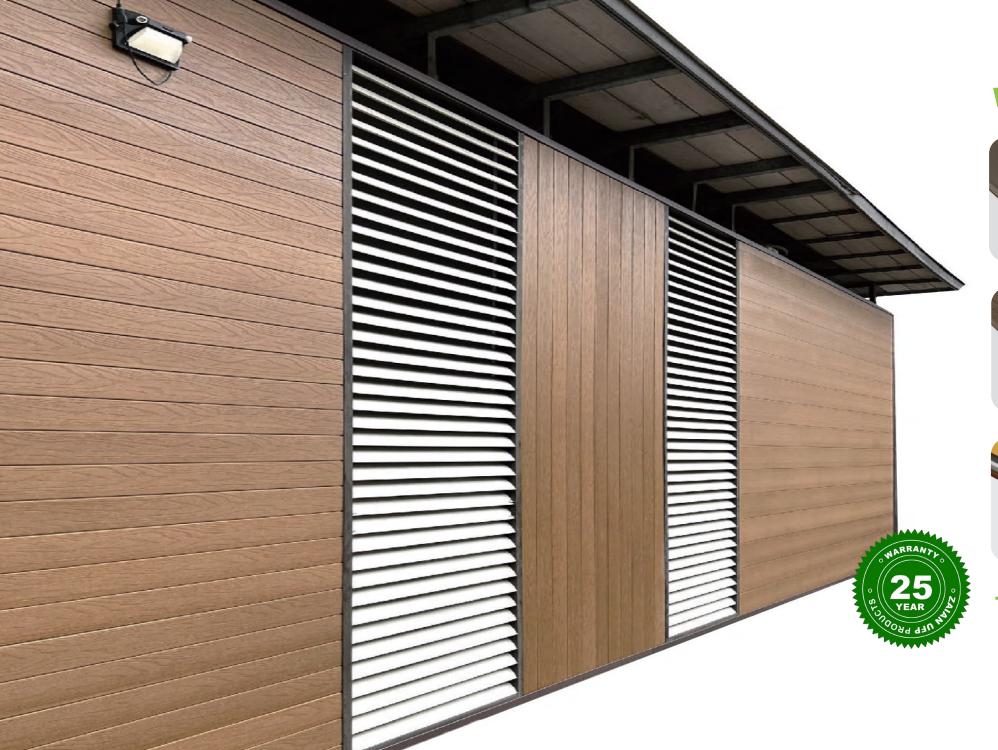

## WALL PANEL

MODEL NUMBER : GQ939

MODEL NUMBER: J3325

SIZE(mm) : 2750\*33\*25

The fire resistant rating of our wall panels is BfI-S1

## **WALL PANEL**

# Healthy and comfortable

Our wall panel has excellent waterproof, fireproof and oil-proof functions, and is also easy to clean and maintain.

So you don't have to worry about daily maintenance.

More importantly, our wall panels do not contain **formaldehyde** and are harmless to the human body, creating a healthy and comfortable home environment for your family.

**Easy to install** 

All our PVC wall panels are made from recyclable eco-friendly materials,

contributing to environmental conservation and sustainability.