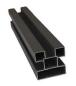

## **CO-EXTRUSION**

MODEL NUMBER : **GD1322S** SIZE(mm) : **2750\*138\*22.5**  MODEL NUMBER: **GS1422S** SIZE(mm): **2750\*140\*22.5** 

These two types of decking are available in five colours

### **UFP DECKING**

MODEL NUMBER : **DJ1422K** SIZE(mm) : **2750\*140\*22.5** 

MODEL NUMBER : **DJ1422S** SIZE(mm) : **2750\*140\*22.5** 

These two types of decking are available in four colors

As the picture is taken by the camera, so there may be color difference. Welcome to contact us, we will provide samples for you to choose. You can also customize the color according your needs.