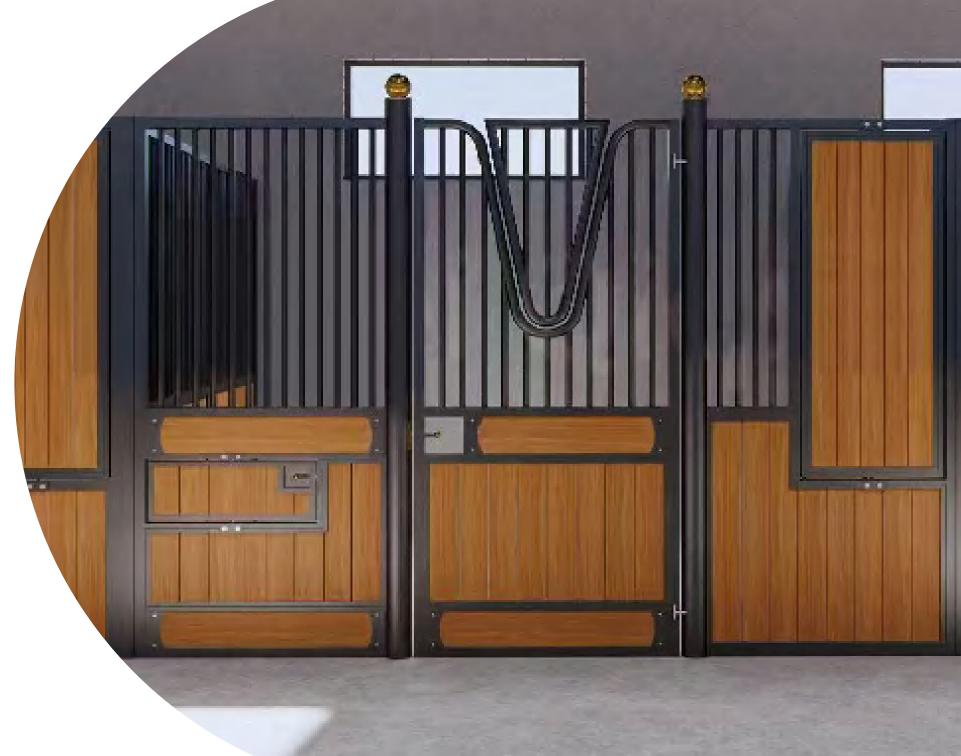

## **HORSE STABLE BOARD**

MODEL NUMBER : F1220S MODEL NUMBER : F1225S

MODEL NUMBER : GF1225S

SIZE(mm) : 2750\*120\*20

SIZE(mm) : 2750\*120\*25

SIZE(mm) : 2750\*120\*25

ese thre types of flooring are available in four colours

## PORTABLE HORSE STABLE

# **Application**

Widely used in exterior construction projects, celling, facede, home fence, privacy fence, security fence, decoration fence, livestock containment, commercial buildings, hotels, swimming pool, beach, home, garden, office, horse stable, barn, farm and so on.