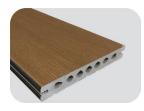

## **CO-EXTRUSION**

MODEL NUMBER : **GD1322S** SIZE(mm) : **2750\*138\*22.5**  MODEL NUMBER: **GS1422S** SIZE(mm): **2750\*140\*22.5** 

These two types of decking are available in five colours

### **UFP DECKING**

MODEL NUMBER : **DJ1422K** SIZE(mm) : **2750\*140\*22.5** 

MODEL NUMBER : **DJ1422S** SIZE(mm) : **2750\*140\*22.5** 

These two types of decking are available in four colors

As the picture is taken by the camera, so there may be color difference. Welcome to contact us, we will provide samples for you to choose. You can also customize the color according your needs.