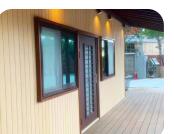

## WALL PANEL

MODEL NUMBER : GQ939

MODEL NUMBER: J3325

SIZE(mm) : 2750\*33\*25

The fire resistant rating of our wall panels is BfI-S1

# Healthy and comfortable

Our wall panel has excellent waterproof, fireproof and oil-proof functions, and is also easy to clean and maintain.

So you don't have to worry about daily maintenance.

More importantly, our wall panels do not contain **formaldehyde** and are harmless to the human body, creating a healthy and comfortable home environment for your family.