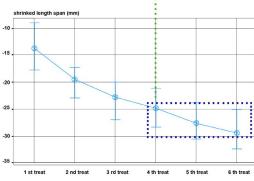

## **Stability**

For our foamed PVC products, we emphasize shrinkage rather than expansion.

The foaming process inherently involves expansion, and during foaming and extrusion, the planks nearly reach their maximum expansion.

The subsequent heat treatment balances and releases the internal stresses, causing the planks to shrink back to a stable size. As a result, the planks may initially shrink by no more than 0.2% after installation, before expanding slightly to a balanced size that will not be exceeded. This stability allows for head-to-head installation of the PVC products.

## Easy Installation

Our decking come with features such as hidden fastening systems, simplifying the installation process and providing a clean, finished look. They have a shrinkage rate of less than 0.2%, they can be head to head installation for a more pleasing appearance.