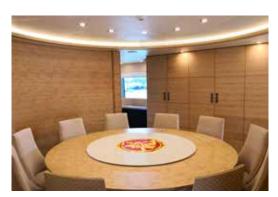

# **Vertical**<sup>®</sup>

With imagination and creativity, many design solutions benefit from the beautiful look of ZAIAN Bamboo Solid Panels.

The toplayer defines the wear resistance and hardness, which can last a lifetime.

# Horizontal

The plywood offer multiple solutions for a decorative and sustainable bamboo interior, furniture applications and wall and ceiling coverings in various sizes, thickness, colours and textures.