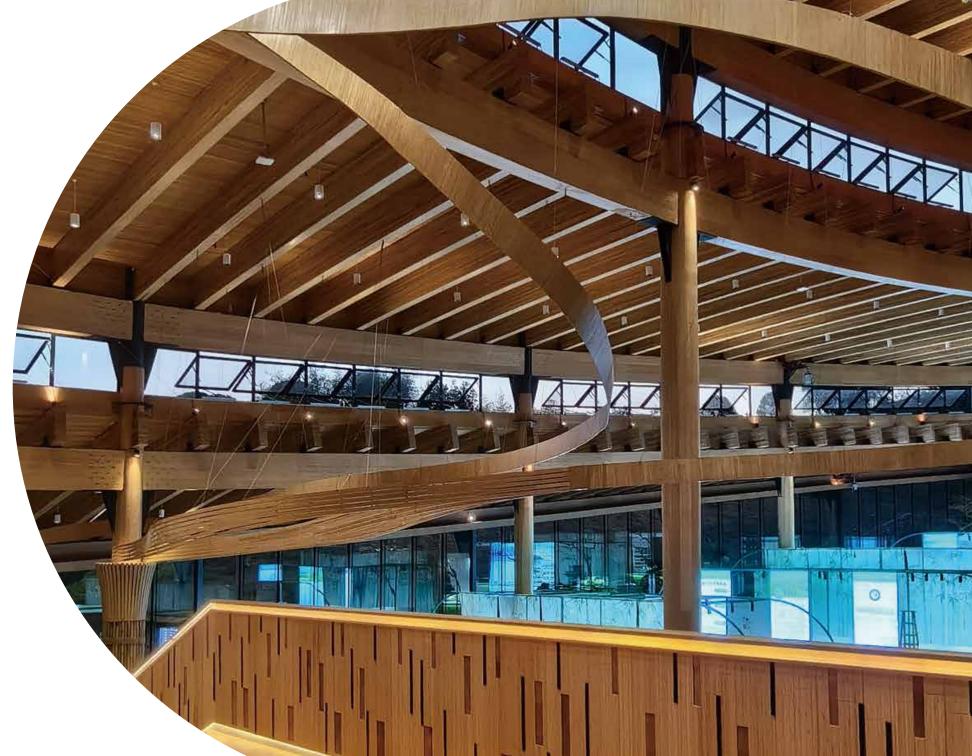

# **ZAIAN Bamboo**

With Beams, Plywood, you can create a beautiful interior made of naturally-grown bamboo. Our plywood offer multiple solutions for your interior projects, such as: furniture, worktops, window and door frames, kitchens, doors, stairs or wall and ceiling coverings. Be inspired and introduce bamboo to your interior!

# **Structurally Stable**

Thanks to the composition of individual bamboo strips and the positioning and direction of each layer in multiply products, Plywood and Beams will shrink and swell less than most solid wood species, **providing more stability**. With a hardness and density similar to or better than the best hardwood products, they are even suitable for use in heavy duty applications.

# Bamboo Beams®

### decorative and structural applications

The high stability of plywood allows for creative use in both decorative and structural applications. The beams are available in various dimensions, and are easy to process for specific requirements. Custom made beams can be requested for your projects.