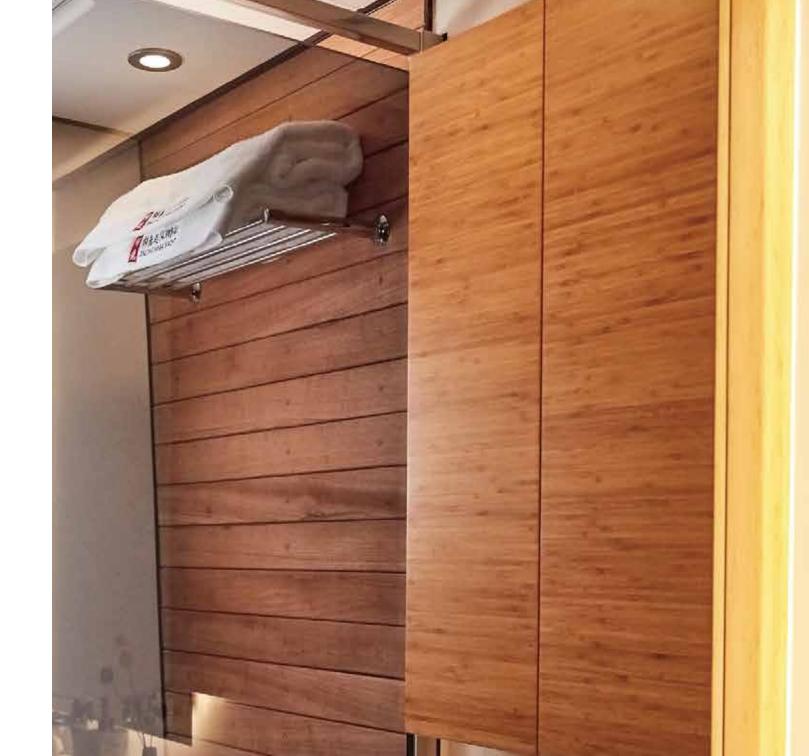

# **Vertical**<sup>®</sup>

With imagination and creativity, many design solutions benefit from the beautiful look of ZAIAN Bamboo Solid Panels.

The toplayer defines the wear resistance and hardness, which can last a lifetime.

# Horizontal

The plywood offer multiple solutions for a decorative and sustainable bamboo interior, furniture applications and wall and ceiling coverings in various sizes, thickness, colours and textures.