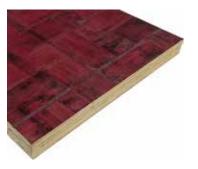

# Building Bamboo Plywood®

### **Features**

Anti-smoke, wear resistance, anti-humidity, high glue concentratio, multiple colors, high thermal pressure, cost-effective.

Our building bamboo plywood can be used on both sides. If used correctly, the turnover number can reach 10-15 times. It is suitable for horizontal formwork and vertical wall panels in high-rise buildings.