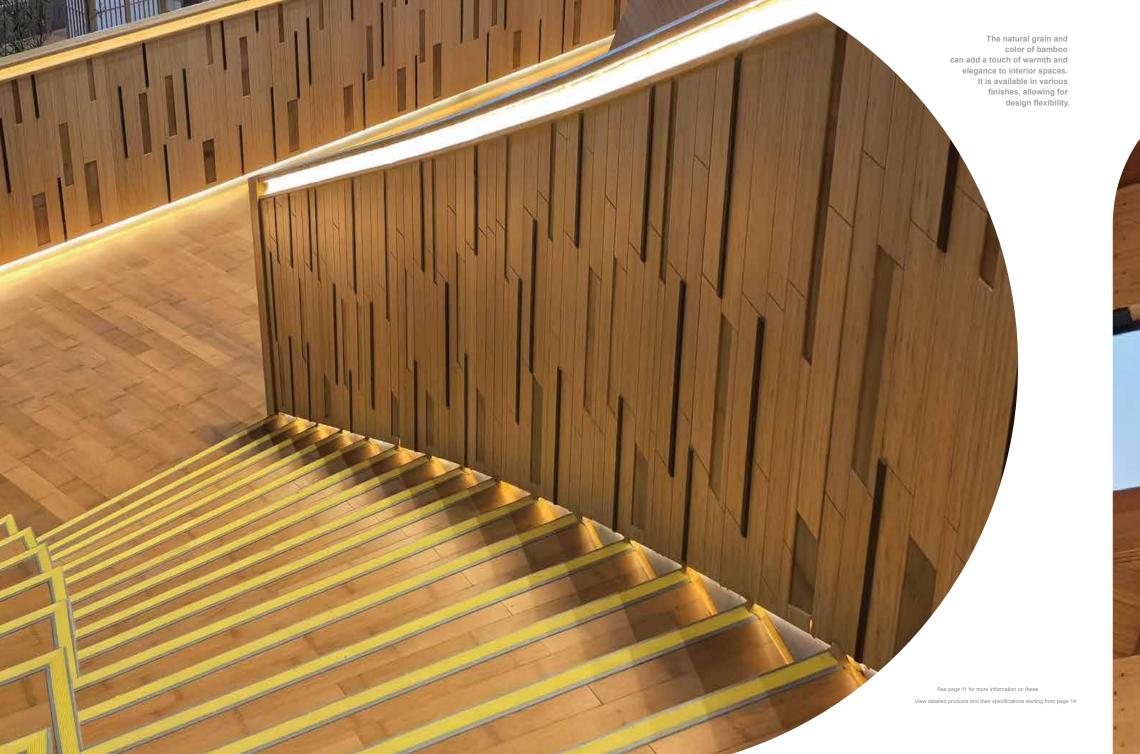

# Bamboo Beams®

### decorative and structural applications

The high stability of plywood allows for creative use in both decorative and structural applications. The beams are available in various dimensions, and are easy to process for specific requirements. Custom made beams can be requested for your projects.