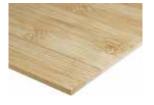

#### Plain Pressed

Strips are placed horizontally and glued together to create a wide line pattern with the characteristic bamboo nodes clearly visible.

Strips are placed vertically and glued together to create anarrow line pattern with the bamboo nodes visible in a subtle way.

#### **High Density**

Strips are crushed, compressed and glued under high pressure, creating an elegant random grain pattern. The result is a product that is even harder than the best tropical hardwood species.