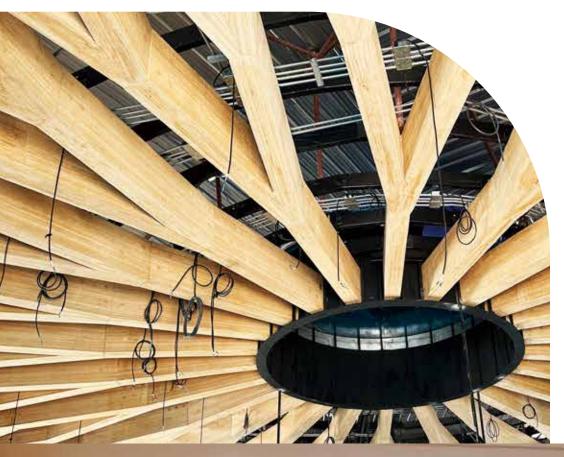

# Bamboo Beams®

### decorative and structural applications

The high stability of plywood allows for creative use in both decorative and structural applications. The beams are available in various dimensions, and are easy to process for specific requirements. Custom made beams can be requested for your projects.

### **ENDLESS POSSIBILITIES**