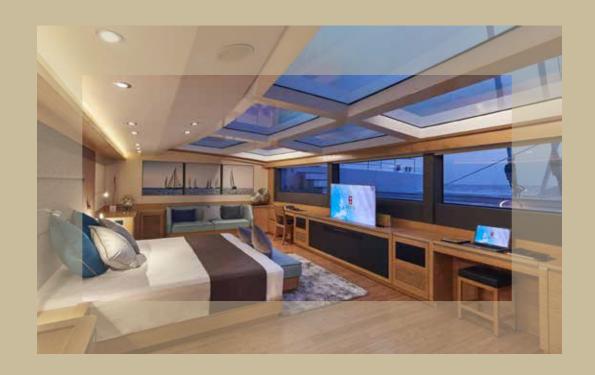

# **ZAIAN Bamboo**

With Beams, Plywood, you can create a beautiful interior made of naturally-grown bamboo. Our plywood offer multiple solutions for your interior projects, such as: furniture, worktops, window and door frames, kitchens, doors, stairs or wall and ceiling coverings. Be inspired and introduce bamboo to your interior!