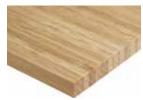

#### Plain Pressed

Strips are placed horizontally and glued together to create a wide line pattern with the characteristic bamboo nodes clearly visible.

Strips are placed vertically and glued together to create anarrow line pattern with the bamboo nodes visible in a subtle way.