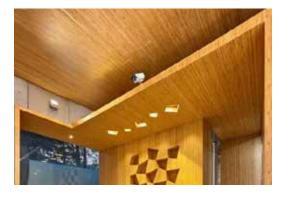

# **Vertical**<sup>®</sup>

With imagination and creativity, many design solutions benefit from the beautiful look of ZAIAN Bamboo Solid Panels.

The toplayer defines the wear resistance and hardness, which can last a lifetime.

# Horizontal

The plywood offer multiple solutions for a decorative and sustainable bamboo interior, furniture applications and wall and ceiling coverings in various sizes, thickness, colours and textures.