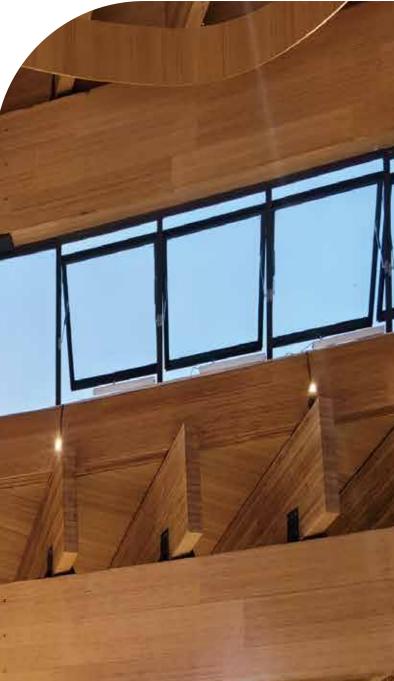

# Bamboo Beams®

### decorative and structural applications

The high stability of plywood allows for creative use in both decorative and structural applications. The beams are available in various dimensions, and are easy to process for specific requirements. Custom made beams can be requested for your projects.

### **ENDLESS POSSIBILITIES**