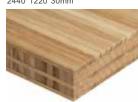

S162

2440\*620\*3/4/5.5mm

S112

2440\*1220\*6.35/12/15/18/20/22mm

S212

2440\*1220\*25/30/38/40mm

SG312

2440\*1220\*6.35/9.5/12.7/18/20/25/30mm

**SG512** 2440\*1220\*30mm

**SPG512** 2440\*1220\*40mm