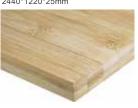

S162

2440\*620\*3/4/5.5mm

S112

2440\*1220\*6.35/12/15/18/20/22mm

S212

2440\*1220\*25/30/38/40mm

SG312

2440\*1220\*6.35/9.5/12.7/18/20/25/30mm