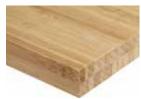

#### **High Density**

Strips are crushed, compressed and glued under high pressure, creating an elegant random grain pattern. The result is a product that is even harder than the best tropical hardwood species.