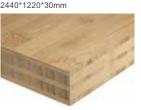

**P112** 2440\*620\*6.35mm

**P212** 2440\*1220\*15mm

**P312** 2440\*1220\*18/20mm

**P412** 2440\*1220\*25mm

**PSG312** 2440\*1220\*15/18/20/25/30mm

**PG512** 2440\*1220\*30mm