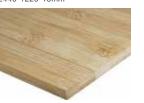

#### Side Pressed Flexible

Strips are bonded to a flexible backing, creating a wide line pattern with the characteristic bamboo nodes clearly visible.