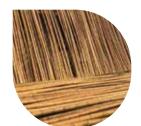

#### **High Density**

Strips are crushed, compressed and glued under high pressure, creating an elegant random grain pattern. The result is a product that is even harder than the best tropical hardwood species.