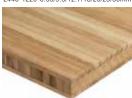

#### Plain Pressed

Strips are placed horizontally and glued together to create a wide line pattern with the characteristic bamboo nodes clearly visible.

Strips are placed vertically and glued together to create anarrow line pattern with the bamboo nodes visible in a subtle way.