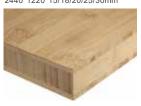

S162

2440\*620\*3/4/5.5mm

S112

2440\*1220\*6.35/12/15/18/20/22mm

S212

2440\*1220\*25/30/38/40mm

SG312

2440\*1220\*6.35/9.5/12.7/18/20/25/30mm