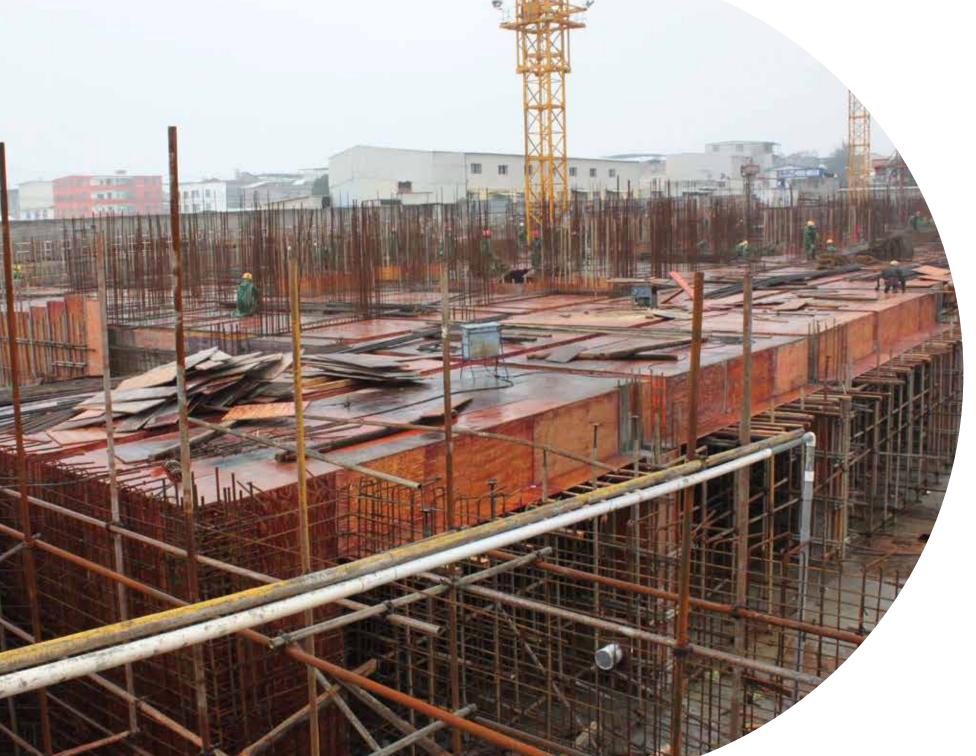

# Building Bamboo Plywood®

### **Features**

Anti-smoke, wear resistance, anti-humidity, high glue concentratio, multiple colors, high thermal pressure, cost-effective.

Our building bamboo plywood can be used on both sides. If used correctly, the turnover number can reach 10-15 times. It is suitable for horizontal formwork and vertical wall panels in high-rise buildings.