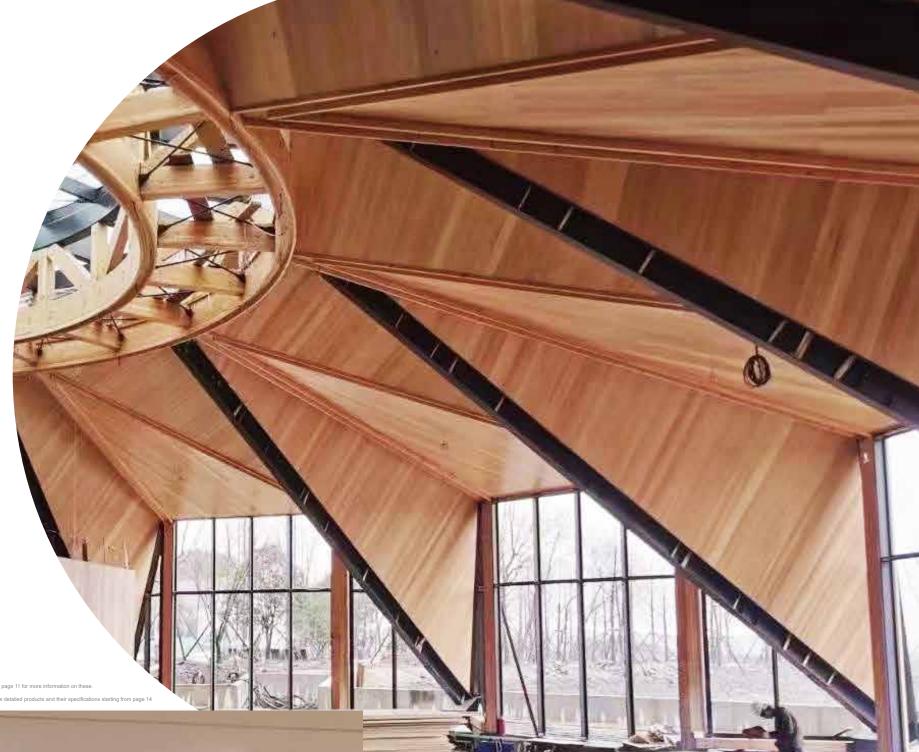

# Bamboo Beams®

### decorative and structural applications

The high stability of plywood allows for creative use in both decorative and structural applications. The beams are available in various dimensions, and are easy to process for specific requirements. Custom made beams can be requested for your projects.

### **ENDLESS POSSIBILITIES**