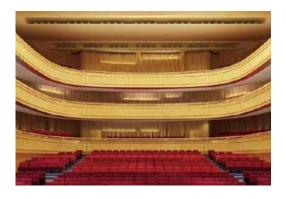

# **Vertical**<sup>®</sup>

With imagination and creativity, many design solutions benefit from the beautiful look of ZAIAN Bamboo Solid Panels.

The toplayer defines the wear resistance and hardness, which can last a lifetime.

# Horizontal

The plywood offer multiple solutions for a decorative and sustainable bamboo interior, furniture applications and wall and ceiling coverings in various sizes, thickness, colours and textures.