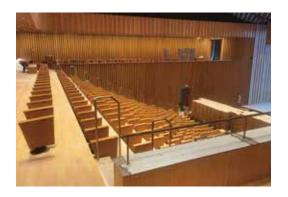

# **Vertical**<sup>®</sup>

With imagination and creativity, many design solutions benefit from the beautiful look of ZAIAN Bamboo Solid Panels.

The toplayer defines the wear resistance and hardness, which can last a lifetime.

# Horizontal

The plywood offer multiple solutions for a decorative and sustainable bamboo interior, furniture applications and wall and ceiling coverings in various sizes, thickness, colours and textures.