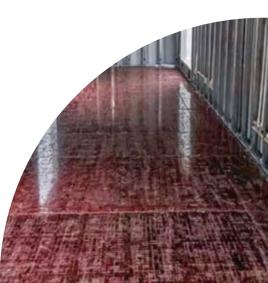

# Building Bamboo Plywood®

### **Features**

Anti-smoke, wear resistance, anti-humidity, high glue concentratio, multiple colors, high thermal pressure, cost-effective.

Our building bamboo plywood can be used on both sides. If used correctly, the turnover number can reach 10-15 times. It is suitable for horizontal formwork and vertical wall panels in high-rise buildings.