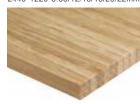

#### Side Pressed Flexible

Strips are bonded to a flexible backing, creating a wide line pattern with the characteristic bamboo nodes clearly visible.