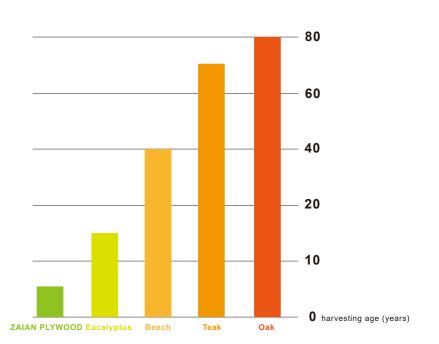

### unsurpassed growing speed

#### Bamboo: the fastest growing plant in the world

Because of the fast growth, ZAIAN bamboo is managed as an agricultural crop:

The annual harvest of the 5 year old stems – compared to 80 years for tropical hardwood! - provides a steady annual income to farmers and stimulates the bamboo plant to reproduce even faster.

Therefore, by default no deforestation occurs with production of bamboo products, while large amounts of CO<sub>2</sub> are captured in the bamboo forests and products.