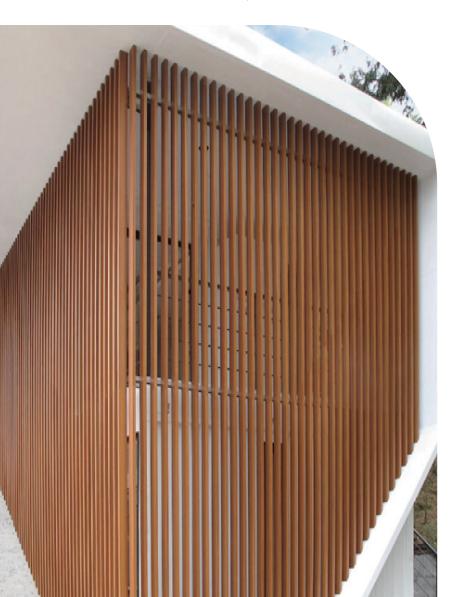

## M40100

SIZE: 40mm x 100mm LENGTH : 2200mm/2800mm/ 3000mm / 3600mm/customized

Fence Series

Delicate texture and cross colour intersection and material usages for building space architectural could achieve unlimited design possibilities. Provide warm and stylish ambience for comfort living. Application: residence, wall panel, roof panel, ceiling decoration, bathroom, swimming pool SPA area, stadiums, concert halls, commercial space and ... etc