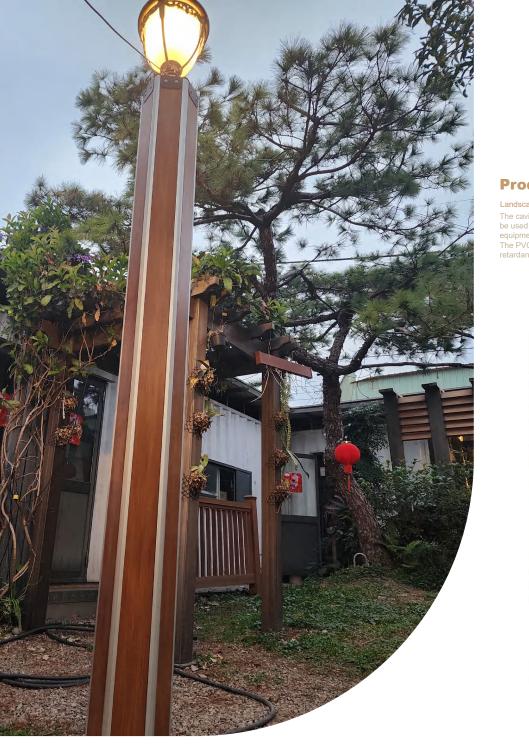

Landscape lighting series
The cavity structure of aluminum wood can
be used to set up circuit foundations, lighting
equipment, water pipe systems, etc.
The PVC plastic wood shell is waterproof, flame
retardant, non-conductive, safe and beautiful.