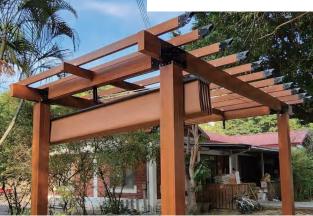

### Pergola Series

AluCo Wood Pergola - divided into Simplify Type, Standard Type, Load Structure Type, size available from 3x3 to 12x12 and can customize to exclusive sizes.

AluCo Wood Pergola has a structural core composed of aluminum alloy composite. The structure is not only lightweight, high strength but also has slight elastic properties and does not break easily, does not corrode and fracture.... overcome shortcoming problems of other common materials.