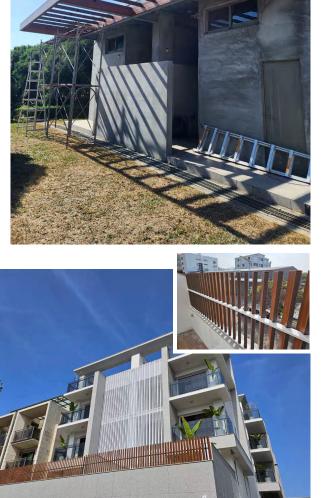

## M40100

SIZE: 40mm x 100mm LENGTH : 2200mm/2800mm/ 3000mm / 3600mm/customized

Fence Series

Delicate texture and cross colour intersection and material usages for building space architectural could achieve unlimited design possibilities. Provide warm and stylish ambience for comfort living. Application: residence, wall panel, roof panel, ceiling decoration, bathroom, swimming pool SPA area, stadiums, concert halls, commercial space and ... etc

# More Scenes