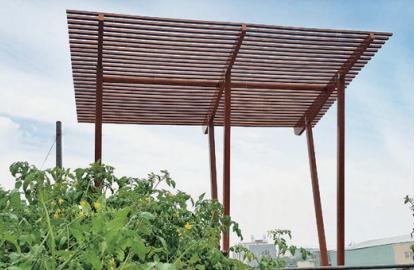

Gazebo Series

AluCoWood Kiosk,Gazebo,Pavilion,Walkway Shelter Series/Glass Curtain/
Conservatory-Large range of profiles available,unlimited combinations and assemblies possibilities.Perfectly display the beauty,texture and aesthetic of natural wood and extend the beauty of architectural surrounding.

### Pergola Series

AluCo Wood Pergola - divided into Simplify Type, Standard Type, Load Structure Type, size available from 3x3 to 12x12 and can customize to exclusive sizes.

AluCo Wood Pergola has a structural core composed of aluminum alloy composite. The structure is not only lightweight, high strength but also has slight elastic properties and does not break easily, does not corrode and fracture.... overcome shortcoming problems of other common materials.