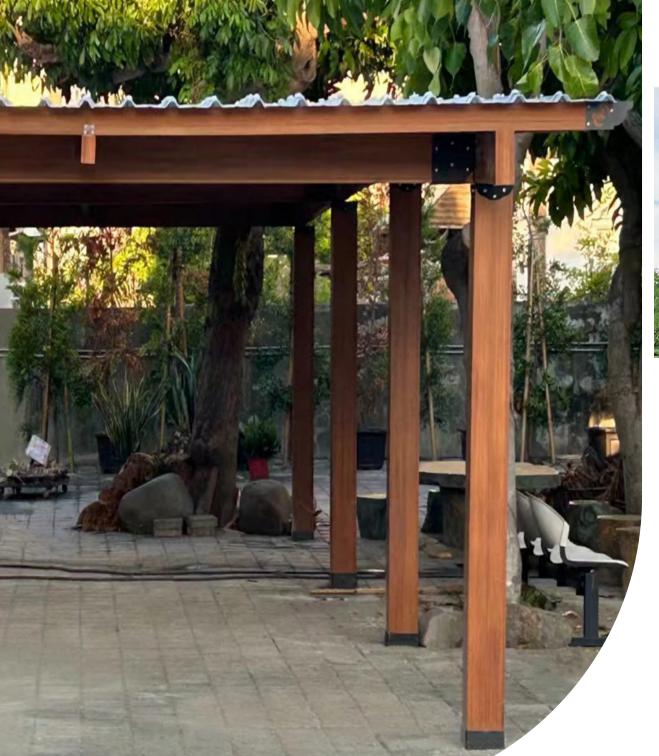

### Pergola Series

AluCo Wood Pergola - divided into Simplify Type, Standard Type, Load Structure Type, size available from 3x3 to 12x12 and can customize to exclusive sizes.

AluCo Wood Pergola has a structural core composed of aluminum alloy composite. The structure is not only lightweight, high strength but also has slight elastic properties and does not break easily, does not corrode and fracture.... overcome shortcoming problems of other common materials.