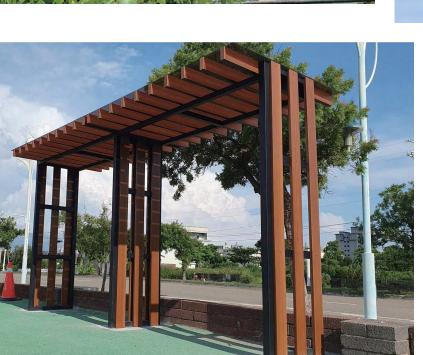

Gazebo Series

AluCoWood Kiosk,Gazebo,Pavilion,Walkway Shelter Series/Glass Curtain/
Conservatory-Large range of profiles available,unlimited combinations and assemblies possibilities.Perfectly display the beauty,texture and aesthetic of natural wood and extend the beauty of architectural surrounding.

### Pergola Series

AluCo Wood Pergola - divided into Simplify Type, Standard Type, Load Structure Type, size available from 3x3 to 12x12 and can customize to exclusive sizes.

AluCo Wood Pergola has a structural core composed of aluminum alloy composite. The structure is not only lightweight, high strength but also has slight elastic properties and does not break easily, does not corrode and fracture.... overcome shortcoming problems of other common materials.