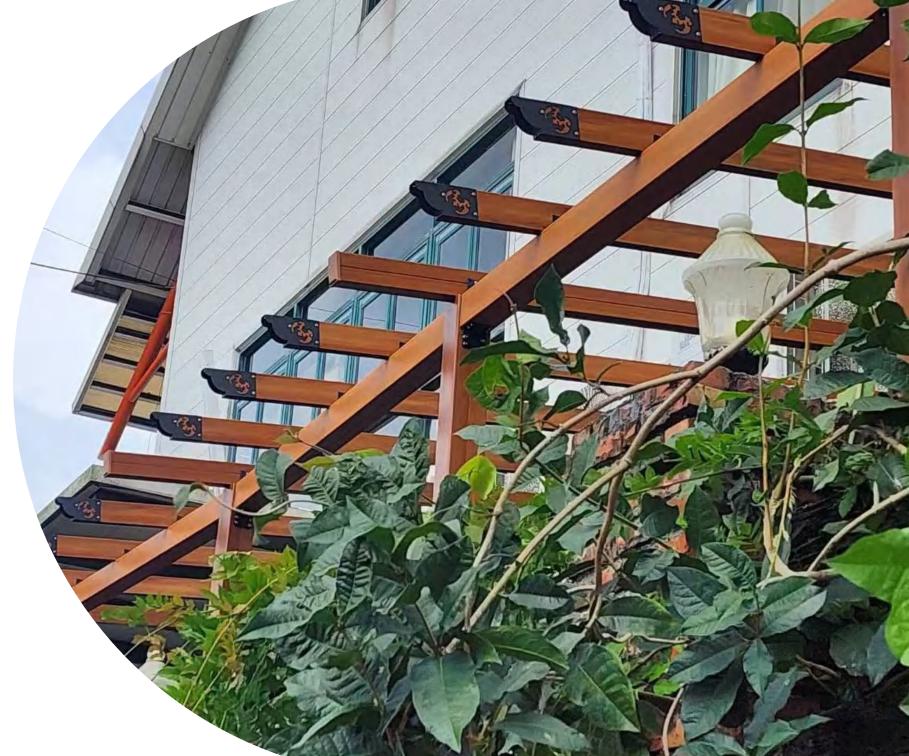

Gazebo Series

AluCoWood Kiosk,Gazebo,Pavilion,Walkway Shelter Series/Glass Curtain/
Conservatory-Large range of profiles available,unlimited combinations and assemblies possibilities.Perfectly display the beauty,texture and aesthetic of natural wood and extend the beauty of architectural surrounding.

### Pergola Series

AluCo Wood Pergola - divided into Simplify Type, Standard Type, Load Structure Type, size available from 3x3 to 12x12 and can customize to exclusive sizes.

AluCo Wood Pergola has a structural core composed of aluminum alloy composite. The structure is not only lightweight, high strength but also has slight elastic properties and does not break easily, does not corrode and fracture.... overcome shortcoming problems of other common materials.