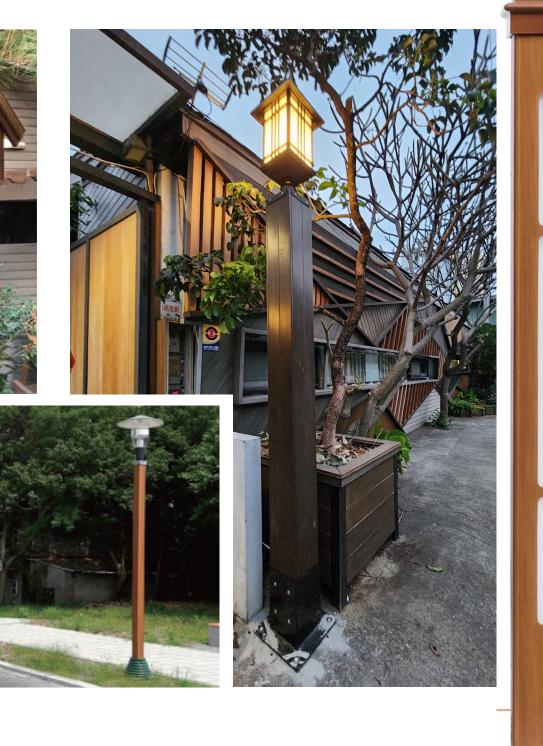

Landscape lighting series
The cavity structure of aluminum wood can
be used to set up circuit foundations, lighting
equipment, water pipe systems, etc.
The PVC plastic wood shell is waterproof, flame
retardant, non-conductive, safe and beautiful.