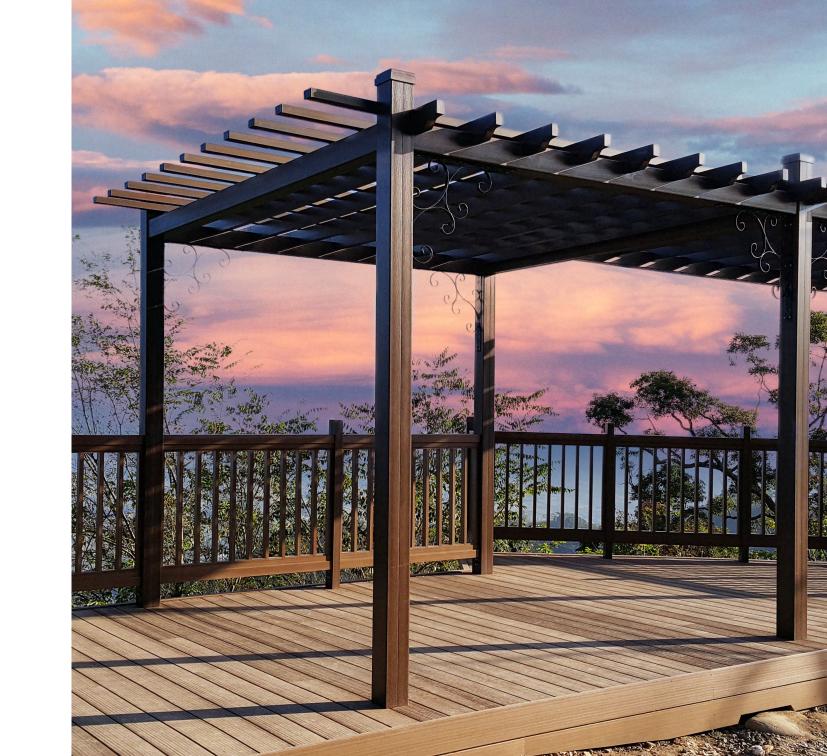

### Pergola Series

AluCo Wood Pergola - divided into Simplify Type, Standard Type, Load Structure Type, size available from 3x3 to 12x12 and can customize to exclusive sizes.

AluCo Wood Pergola has a structural core composed of aluminum alloy composite. The structure is not only lightweight, high strength but also has slight elastic properties and does not break easily, does not corrode and fracture.... overcome shortcoming problems of other common materials.