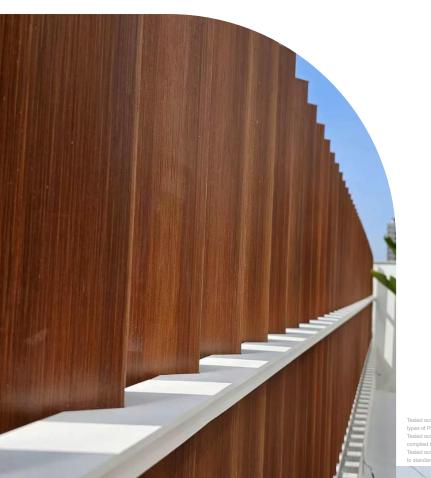

## M40100

SIZE: 40mm x 100mm LENGTH : 2200mm/2800mm/ 3000mm / 3600mm/customized

Fence Series

Delicate texture and cross colour intersection and material usages for building space architectural could achieve unlimited design possibilities. Provide warm and stylish ambience for comfort living. Application: residence, wall panel, roof panel, ceiling decoration, bathroom, swimming pool SPA area, stadiums, concert halls, commercial space and ... etc