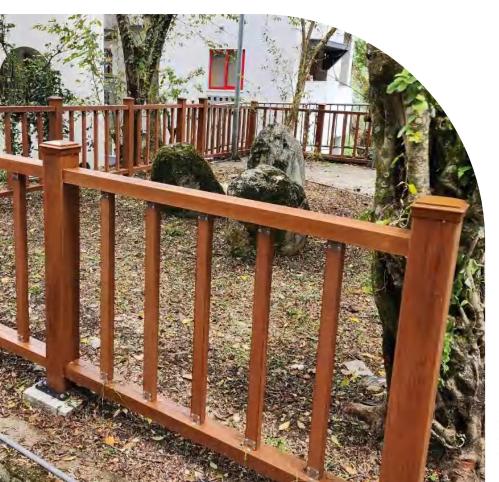

## M40100

SIZE: 40mm x 100mm LENGTH : 2200mm/2800mm/ 3000mm / 3600mm/customized

Fence Series

Delicate texture and cross colour intersection and material usages for building space architectural could achieve unlimited design possibilities. Provide warm and stylish ambience for comfort living. Application: residence, wall panel, roof panel, ceiling decoration, bathroom, swimming pool SPA area, stadiums, concert halls, commercial space and ... etc