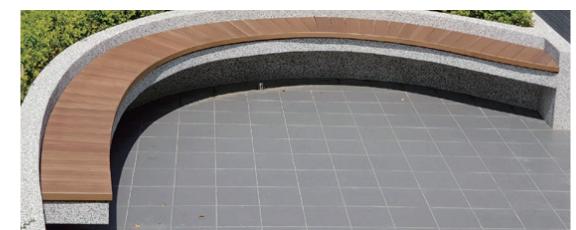

## Outdoor Garden Furniture

AluCoWood Outdoor Garden Furniture-Resemble the beauty,texture and aesthetic of natural wood; have characteristics like corrosion resistance,flame retardant,water resistance,termite resistance,do not deform or crack and etc. Stable quality,long service life and reduce wastage of resources.

# More Scenes