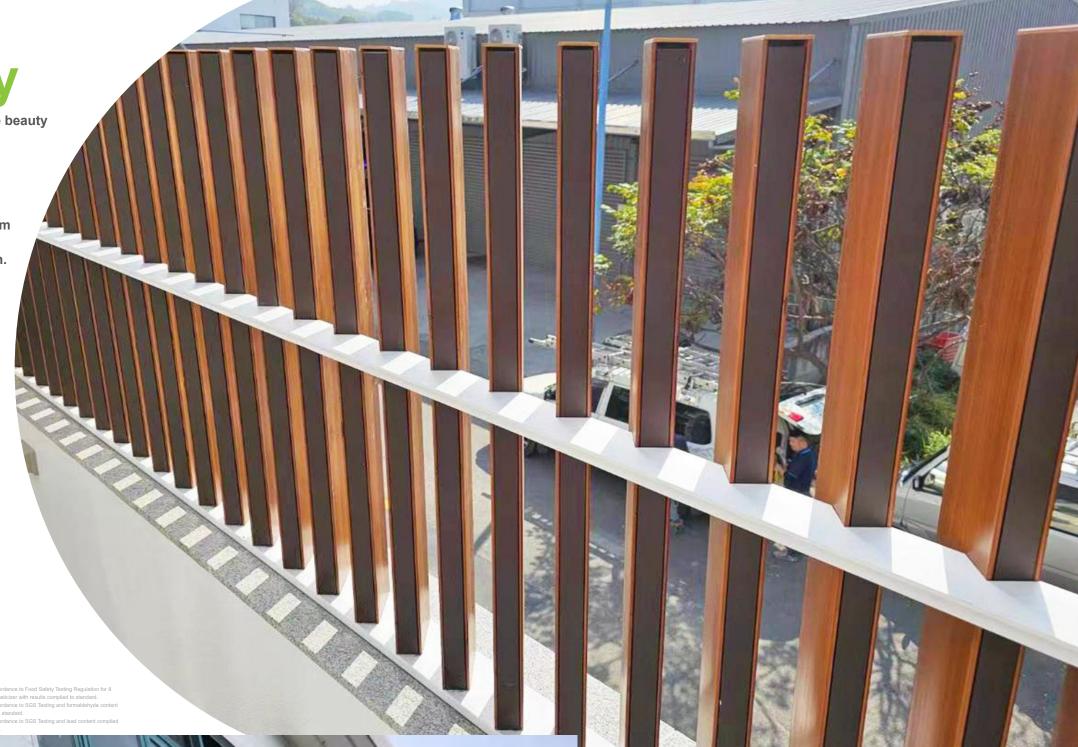

## AluCo Wood

AluCo Wood, an environmentally friendly exterior wood made from aluminum and high-tech composite technology, effectively eliminates the natural defects of pure natural wood while providing waterproofing, flame retardancy, corrosion resistance, acid and alkali resistance, crack resistance, deformation resistance, and easy maintenance and cleaning. Its surface has undergone special technical treatment, making it particularly suitable for use in humid environments where other wooden products cannot compare.

Vibrant beauty

♦Unique wood grain texture, appearance resembles the beauty and aesthetic of natural wood.

**♦**Weathering changes of color resemble closely to natural wood.

**♦**Conceal hardware accessories, provide aesthetic visual effects.

♦ Solve the unnatural appearance of traditional aluminum stained and powder-coated wood color paint surfaces.

**♦**Large range of product categories, unlimited in design.