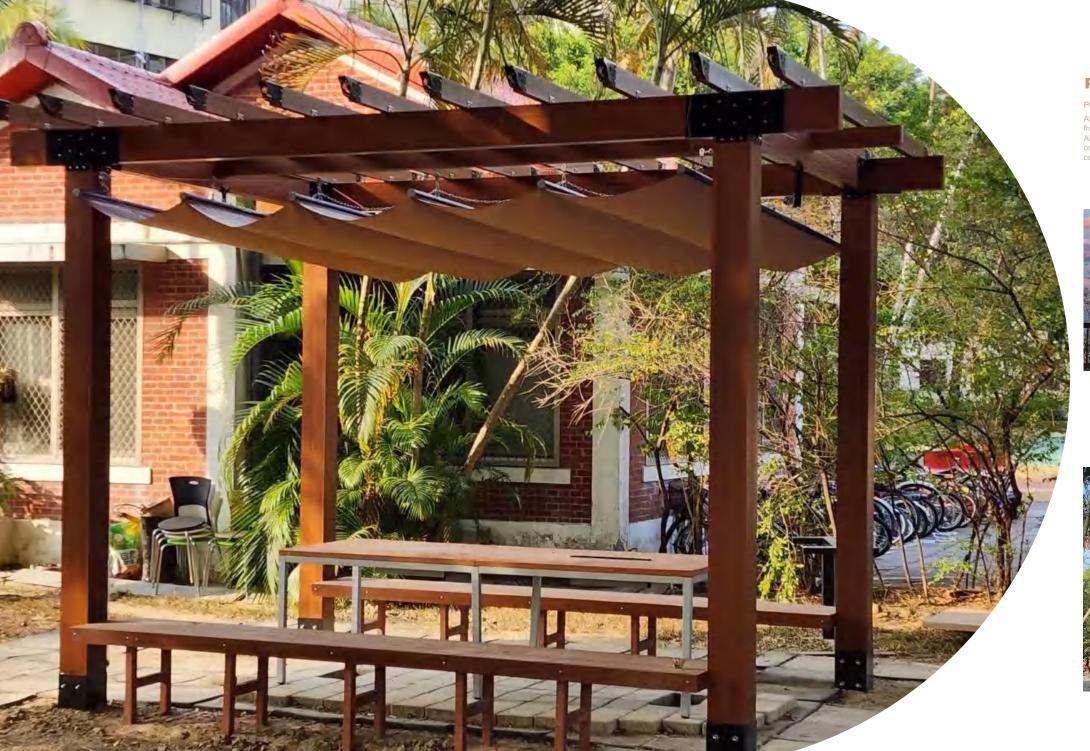

Gazebo Series

AluCoWood Kiosk,Gazebo,Pavilion,Walkway Shelter Series/Glass Curtain/
Conservatory-Large range of profiles available,unlimited combinations and assemblies possibilities.Perfectly display the beauty,texture and aesthetic of natural wood and extend the beauty of architectural surrounding.

## Outdoor Garden Furniture

AluCoWood Outdoor Garden Furniture-Resemble the beauty,texture and aesthetic of natural wood; have characteristics like corrosion resistance,flame retardant,water resistance,termite resistance,do not deform or crack and etc. Stable quality,long service life and reduce wastage of resources.