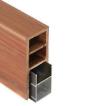

The production process of plastic wood is the same as that of aluminum alloy. It is formed by heating and extruding the mold. Therefore, the two special-shaped materials can be perfectly combined with the profile buckle design.

Patented buckle design allows aluminum profiles to be buckled in both directions, increasing the profile's usability.

E

By using the mold deformation between plastic wood and aluminum profiles, profiles of different shapes, sizes and structural strengths can be created according to different functions.