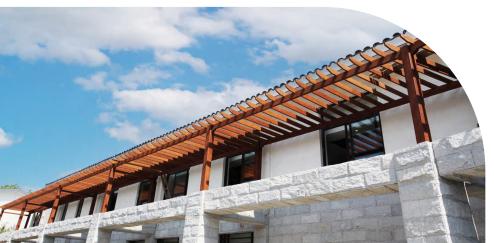

Gazebo Series

AluCoWood Kiosk,Gazebo,Pavilion,Walkway Shelter Series/Glass Curtain/
Conservatory-Large range of profiles available,unlimited combinations and assemblies possibilities.Perfectly display the beauty,texture and aesthetic of natural wood and extend the beauty of architectural surrounding.

### Pergola Series

AluCo Wood Pergola - divided into Simplify Type, Standard Type, Load Structure Type, size available from 3x3 to 12x12 and can customize to exclusive sizes.

AluCo Wood Pergola has a structural core composed of aluminum alloy composite. The structure is not only lightweight, high strength but also has slight elastic properties and does not break easily, does not corrode and fracture.... overcome shortcoming problems of other common materials.