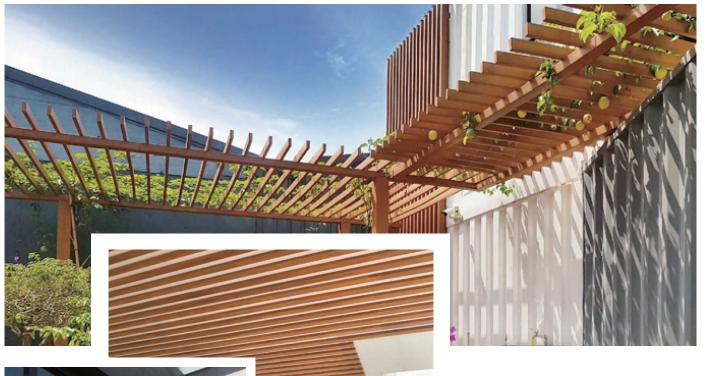

Gazebo Series

AluCoWood Kiosk,Gazebo,Pavilion,Walkway Shelter Series/Glass Curtain/
Conservatory-Large range of profiles available,unlimited combinations and assemblies possibilities.Perfectly display the beauty,texture and aesthetic of natural wood and extend the beauty of architectural surrounding.

### Pergola Series

AluCo Wood Pergola - divided into Simplify Type, Standard Type, Load Structure Type, size available from 3x3 to 12x12 and can customize to exclusive sizes.

AluCo Wood Pergola has a structural core composed of aluminum alloy composite. The structure is not only lightweight, high strength but also has slight elastic properties and does not break easily, does not corrode and fracture.... overcome shortcoming problems of other common materials.