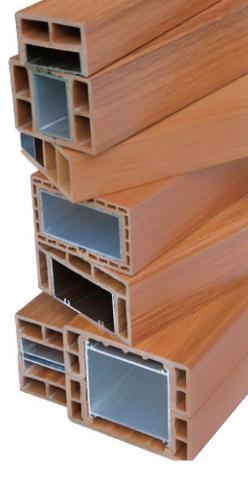

# Advantages

Aluminium is a light and low density material. Aluminium and wood composite materials both use extrusion to form the industrial products. Although both are very different materials with very different characteristics, when apply together, these very different characteristics will form a new material -'AluCo Wood' with complementary characteristics. 'AluCo Wood' can be used similar to wood composites but its applications are very much wider because the tools and accessories required for installation are common cross the board. This addresses the past which using different materials, methodology (metal + wood) and their cost increased problems. Because the aluminium and wood composite in 'AluCo Wood' are embedded together, the finishes after installatio not only provide a very good surface effect and at the same time, the material addresses the past wood composite unstable issues. These highly efficient and stable products significantly reduce in costs.

The production process of plastic wood is the same as that of aluminum alloy. It is formed by heating and extruding the mold. Therefore, the two special-shaped materials can be perfectly combined with the profile buckle design.

Patented buckle design allows aluminum profiles to be buckled in both directions, increasing the profile's usability.

E

By using the mold deformation between plastic wood and aluminum profiles, profiles of different shapes, sizes and structural strengths can be created according to different functions.