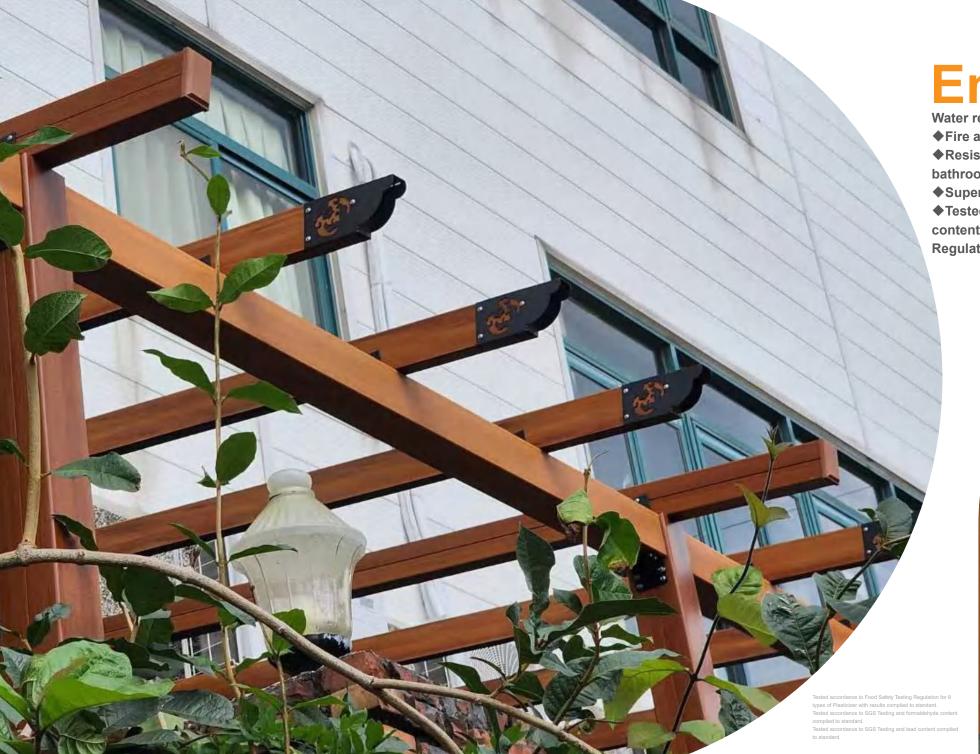

# **Environmental Safety**

Water resistance, corrosion resistance.

- **♦**Fire and flame retardant properties.
- ◆Resistance to acid & alkali (suitable for application in spa, swimming pool, bathroom).
- ◆Superior weatherability, do not deteriorate, crack or brittle.
- ◆Tested accordance to SGS testing with formaldehyde and lead contents complied to standard and tested accordance to Food Safety Testing Regulation for 8 types of plasticizers with results complied to standard.

### Pergola Series

AluCo Wood Pergola - divided into Simplify Type, Standard Type, Load Structure Type, size available from 3x3 to 12x12 and can customize to exclusive sizes.

AluCo Wood Pergola has a structural core composed of aluminum alloy composite. The structure is not only lightweight, high strength but also has slight elastic properties and does not break easily, does not corrode and fracture.... overcome shortcoming problems of other common materials.