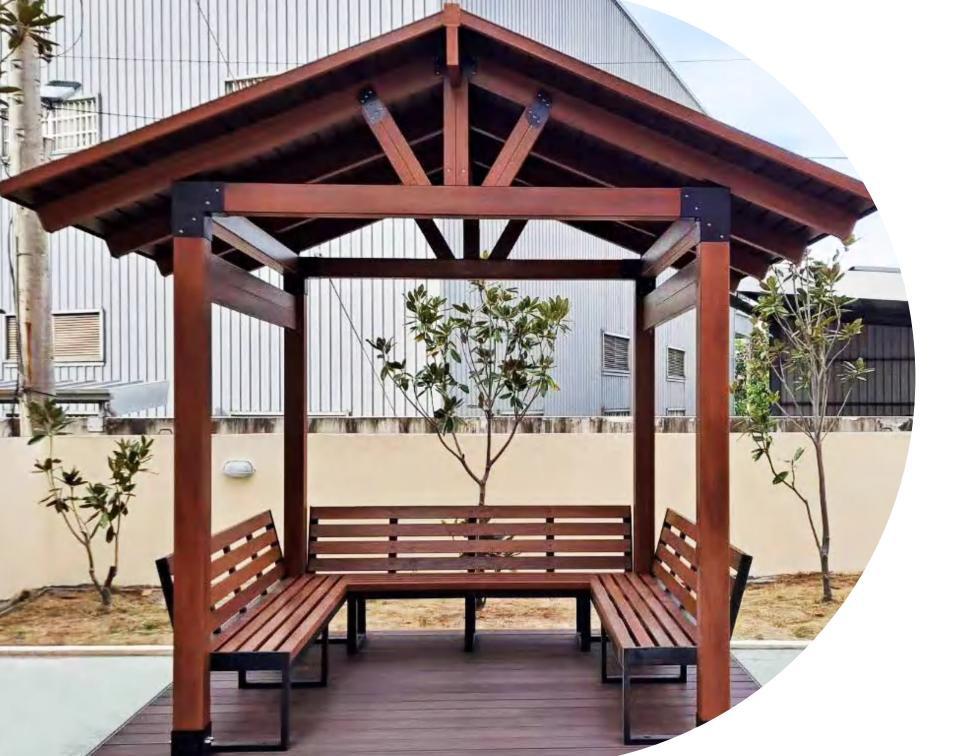

Gazebo Series

AluCoWood Kiosk,Gazebo,Pavilion,Walkway Shelter Series/Glass Curtain/
Conservatory-Large range of profiles available,unlimited combinations and assemblies possibilities.Perfectly display the beauty,texture and aesthetic of natural wood and extend the beauty of architectural surrounding.

### Pergola Series

AluCo Wood Pergola - divided into Simplify Type, Standard Type, Load Structure Type, size available from 3x3 to 12x12 and can customize to exclusive sizes.

AluCo Wood Pergola has a structural core composed of aluminum alloy composite. The structure is not only lightweight, high strength but also has slight elastic properties and does not break easily, does not corrode and fracture.... overcome shortcoming problems of other common materials.