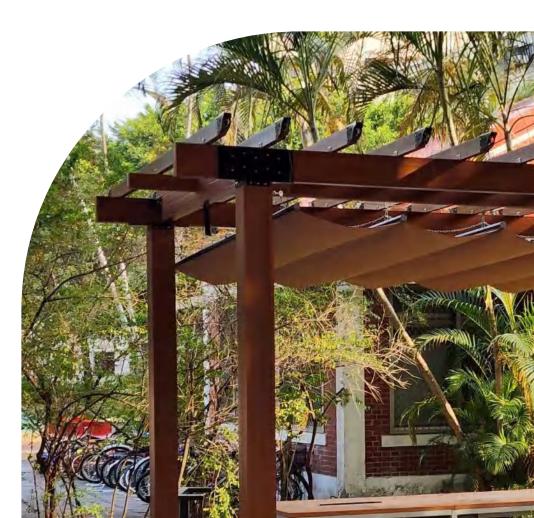

### Pergola Series

AluCo Wood Pergola - divided into Simplify Type, Standard Type, Load Structure Type, size available from 3x3 to 12x12 and can customize to exclusive sizes.

AluCo Wood Pergola has a structural core composed of aluminum alloy composite. The structure is not only lightweight, high strength but also has slight elastic properties and does not break easily, does not corrode and fracture.... overcome shortcoming problems of other common materials.

# More Scenes