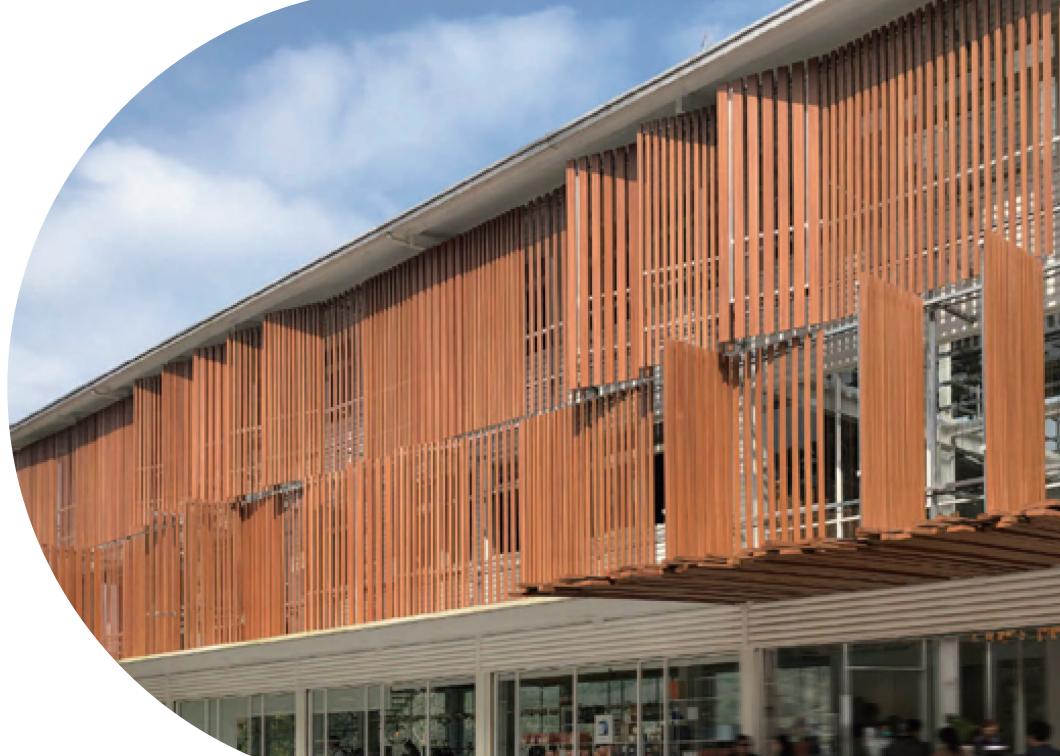

## M40100

SIZE: 40mm x 100mm LENGTH : 2200mm/2800mm/ 3000mm / 3600mm/customized

Fence Series

Delicate texture and cross colour intersection and material usages for building space architectural could achieve unlimited design possibilities. Provide warm and stylish ambience for comfort living. Application: residence, wall panel, roof panel, ceiling decoration, bathroom, swimming pool SPA area, stadiums, concert halls, commercial space and ... etc