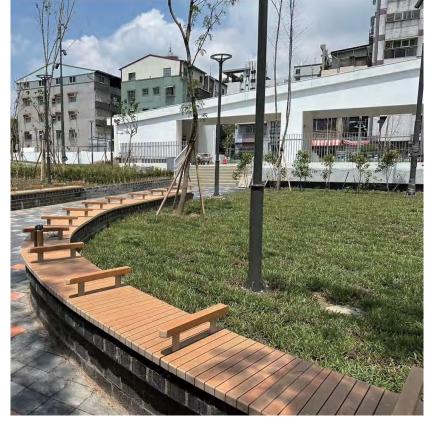

## Outdoor Garden Furniture

AluCoWood Outdoor Garden Furniture-Resemble the beauty,texture and aesthetic of natural wood; have characteristics like corrosion resistance,flame retardant,water resistance,termite resistance,do not deform or crack and etc. Stable quality,long service life and reduce wastage of resources.

# More Scenes