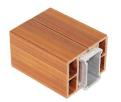

# Advantages

Aluminium is a light and low density material. Aluminium and wood composite materials both use extrusion to form the industrial products. Although both are very different materials with very different characteristics, when apply together, these very different characteristics will form a new material -'AluCo Wood' with complementary characteristics. 'AluCo Wood' can be used similar to wood composites but its applications are very much wider because the tools and accessories required for installation are common cross the board. This addresses the past which using different materials, methodology (metal + wood) and their cost increased problems. Because the aluminium and wood composite in 'AluCo Wood' are embedded together, the finishes after installatio not only provide a very good surface effect and at the same time, the material addresses the past wood composite unstable issues. These highly efficient and stable products significantly reduce in costs.

The production process of plastic wood is the same as that of aluminum alloy. It is formed by heating and extruding the mold. Therefore, the two special-shaped materials can be perfectly combined with the profile buckle design.

Patented buckle design allows aluminum profiles to be buckled in both directions, increasing the profile's usability.

E

By using the mold deformation between plastic wood and aluminum profiles, profiles of different shapes, sizes and structural strengths can be created according to different functions.