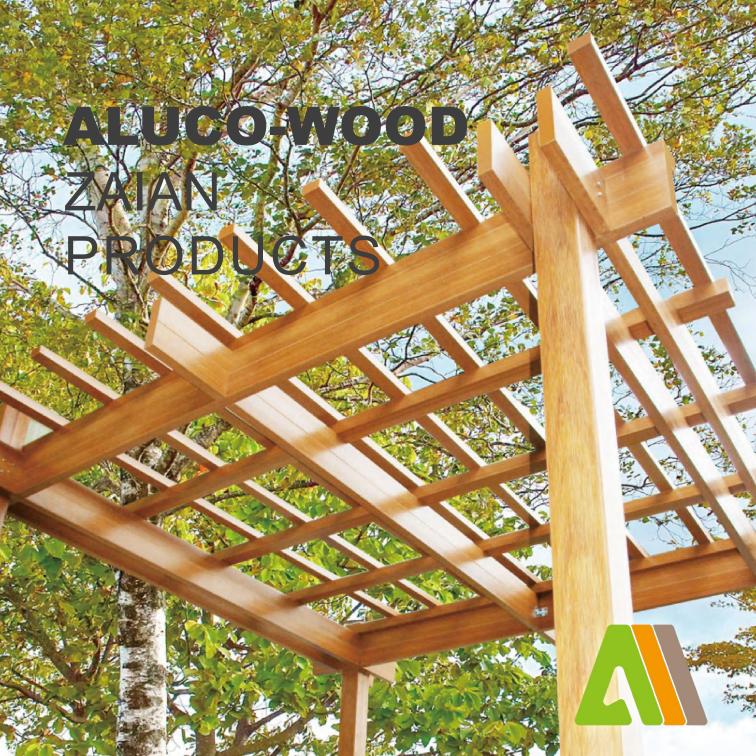

## AluCo Wood

AluCo Wood, an environmentally friendly exterior wood made from aluminum and high-tech composite technology, effectively eliminates the natural defects of pure natural wood while providing waterproofing, flame retardancy, corrosion resistance, acid and alkali resistance, crack resistance, deformation resistance, and easy maintenance and cleaning. Its surface has undergone special technical treatment, making it particularly suitable for use in humid environments where other wooden products cannot compare.