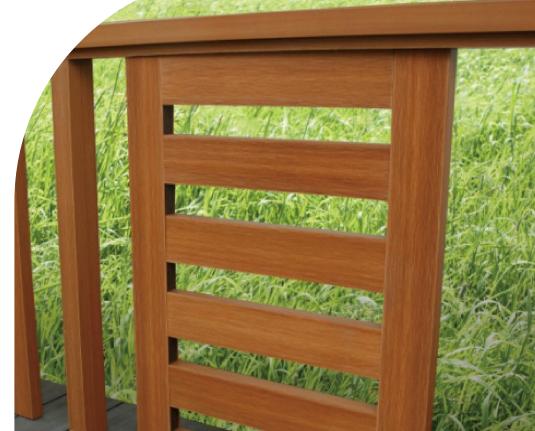

## M40100

SIZE: 40mm x 100mm LENGTH : 2200mm/2800mm/ 3000mm / 3600mm/customized

Fence Series

Delicate texture and cross colour intersection and material usages for building space architectural could achieve unlimited design possibilities. Provide warm and stylish ambience for comfort living. Application: residence, wall panel, roof panel, ceiling decoration, bathroom, swimming pool SPA area, stadiums, concert halls, commercial space and ... etc