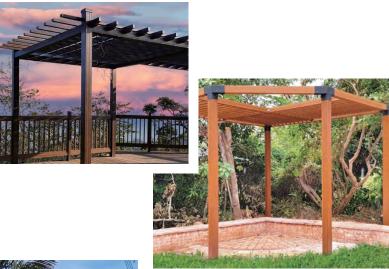

### Pergola Series

AluCo Wood Pergola - divided into Simplify Type, Standard Type, Load Structure Type, size available from 3x3 to 12x12 and can customize to exclusive sizes.

AluCo Wood Pergola has a structural core composed of aluminum alloy composite. The structure is not only lightweight, high strength but also has slight elastic properties and does not break easily, does not corrode and fracture.... overcome shortcoming problems of other common materials.