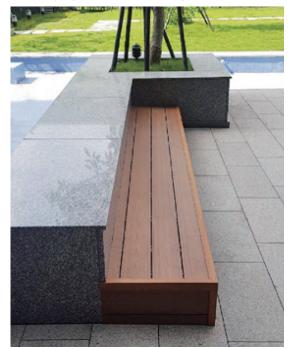

## Outdoor Garden Furniture

AluCoWood Outdoor Garden Furniture-Resemble the beauty,texture and aesthetic of natural wood; have characteristics like corrosion resistance,flame retardant,water resistance,termite resistance,do not deform or crack and etc. Stable quality,long service life and reduce wastage of resources.