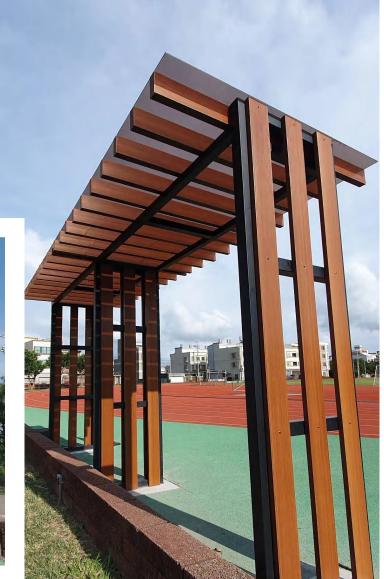

Gazebo Series

AluCoWood Kiosk,Gazebo,Pavilion,Walkway Shelter Series/Glass Curtain/
Conservatory-Large range of profiles available,unlimited combinations and assemblies possibilities.Perfectly display the beauty,texture and aesthetic of natural wood and extend the beauty of architectural surrounding.

### Pergola Series

AluCo Wood Pergola - divided into Simplify Type, Standard Type, Load Structure Type, size available from 3x3 to 12x12 and can customize to exclusive sizes.

AluCo Wood Pergola has a structural core composed of aluminum alloy composite. The structure is not only lightweight, high strength but also has slight elastic properties and does not break easily, does not corrode and fracture.... overcome shortcoming problems of other common materials.