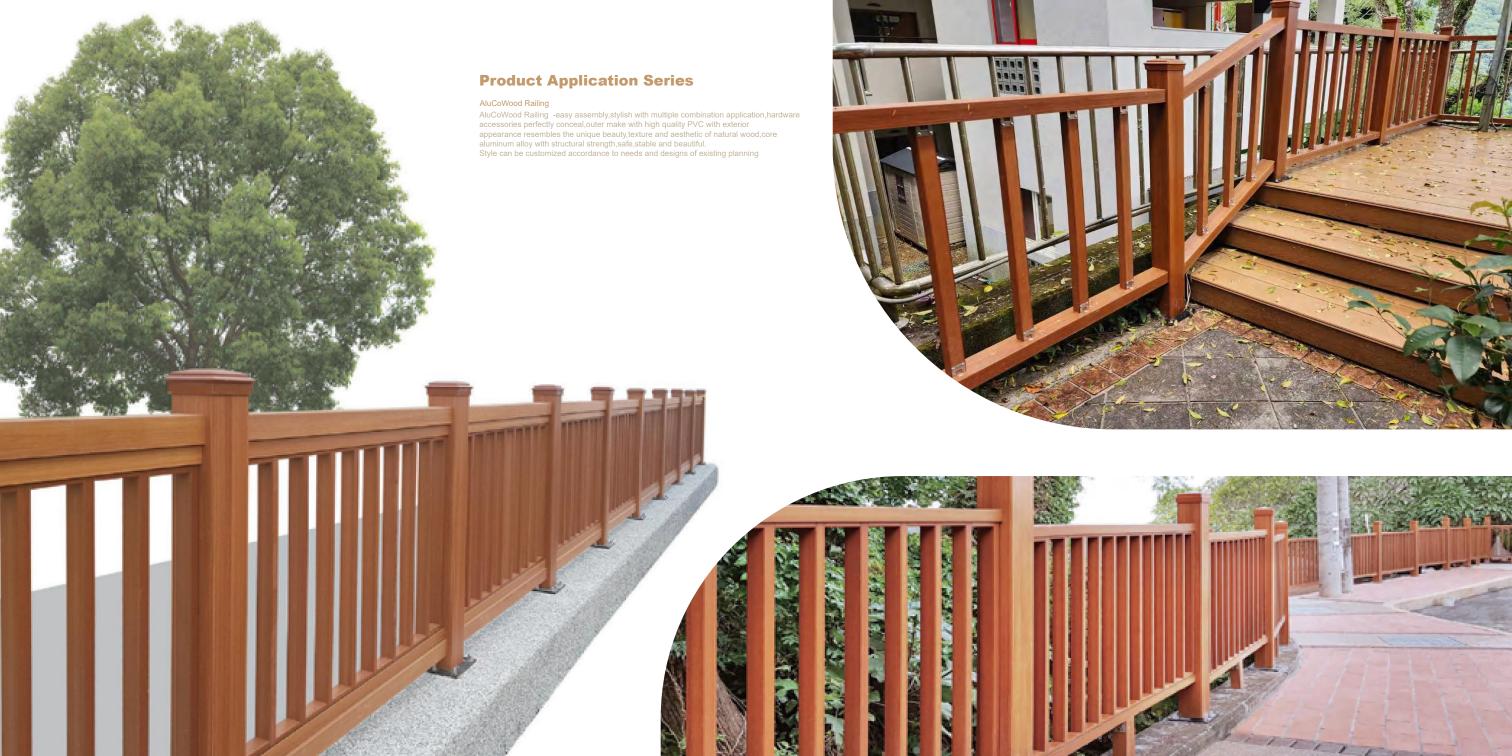

## M40100

SIZE: 40mm x 100mm LENGTH : 2200mm/2800mm/ 3000mm / 3600mm/customized

Fence Series

Delicate texture and cross colour intersection and material usages for building space architectural could achieve unlimited design possibilities. Provide warm and stylish ambience for comfort living. Application: residence, wall panel, roof panel, ceiling decoration, bathroom, swimming pool SPA area, stadiums, concert halls, commercial space and ... etc