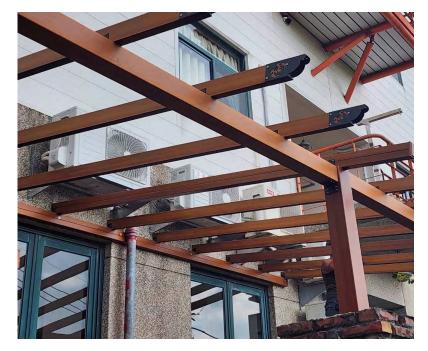

### Pergola Series

AluCo Wood Pergola - divided into Simplify Type, Standard Type, Load Structure Type, size available from 3x3 to 12x12 and can customize to exclusive sizes.

AluCo Wood Pergola has a structural core composed of aluminum alloy composite. The structure is not only lightweight, high strength but also has slight elastic properties and does not break easily, does not corrode and fracture.... overcome shortcoming problems of other common materials.