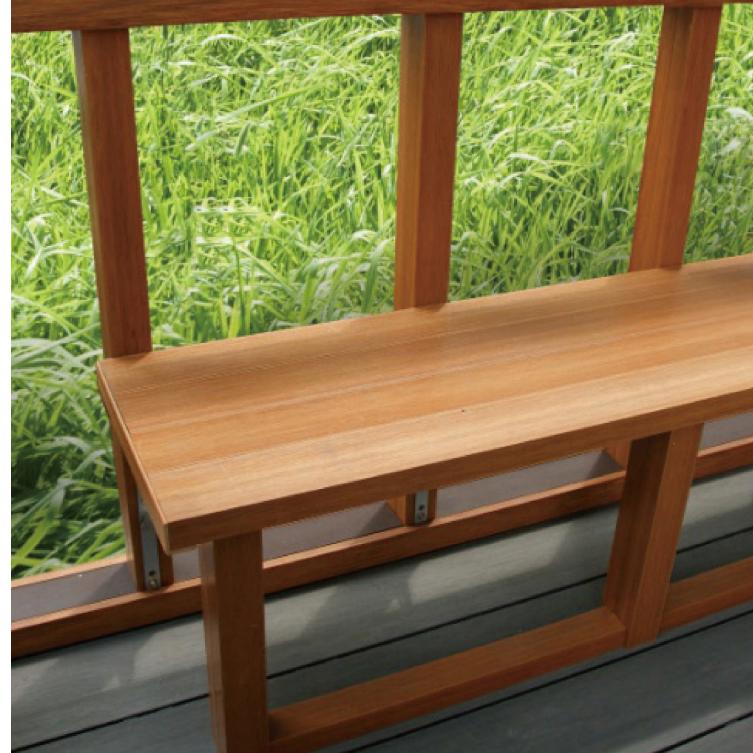

## Outdoor Garden Furniture

AluCoWood Outdoor Garden Furniture-Resemble the beauty,texture and aesthetic of natural wood; have characteristics like corrosion resistance,flame retardant,water resistance,termite resistance,do not deform or crack and etc. Stable quality,long service life and reduce wastage of resources.