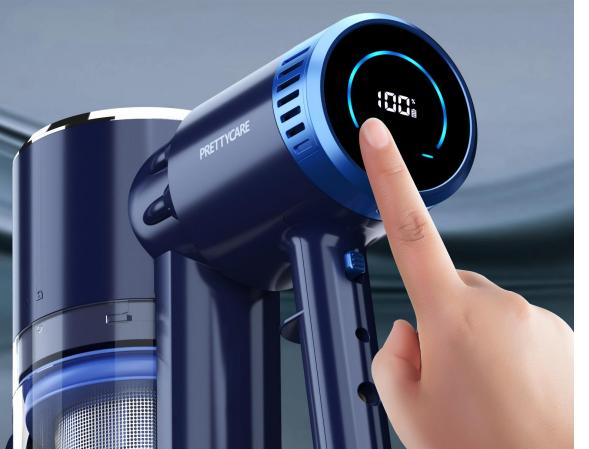

# LED Touch Display

Model: <mark>P3</mark>

## UNDETACHABLE & LED RESIDUAL POWER DISPLAY