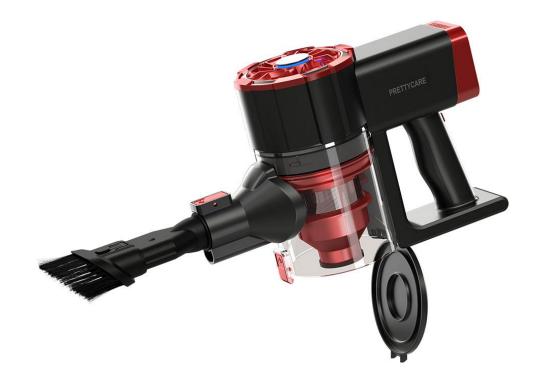

|
| Battery capacity (mAh) | 6 sections of 18650 lithium 2600mAh                  |
| Endurance time (min)   | High gear ≥18min/standard gear ≥40min                |
| Charging time (hour)   | About 5 hours (standard with adapter)                |
| Charger specification  | Output 27VDC 0.5A                                    |
| Product Size           | 240mm*110mm*1010mm                                   |
| Product Weight         | Net weight 2.15KG/gross weight 3.75KG                |
| Accessories            | Two-in-one brush, long flat suction, wall bracket    |
| Product main material  | ABS;PC                                               |







# Multiple Accessories for Multifunctional Use





# **ELECTRIC BRUSH WITH LED**













# W200 Model Wireless Vacuum Cleaner Specification

Model: W200

## **Product Display**



#### **Product Features:**

- Simple and practical appearance, lightweight
- Rechargeable wireless vacuum cleaner, pushrod, handheld dual-use
- Strong suction power, two-speed speed adjustment
- Transparent large-capacity dust cup, One-click dust dumping
- Double cyclone filtration system
- Stainless steel filter + high efficiency filter cotton
- Real-time power display
- Built-in battery pack
- Retractable metal tube
- Low noise, more secure to use
- Detachable electric floor brush with soft fur roller brush
- Quiet floor brush, 360 degree adapters, flexible use
- The floor brush is equipped with lighting to clearly illuminate the cleaning scene
- Equipped with a variety of suction head, suitable