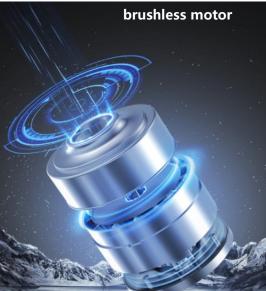

# **P1** Model Cordless Vacuum Cleaner Specification

Model: P1

product appearance

product special features:

- 1. Look simple, practical, and lightweight
- 2 Rechargeable wireless vacuum cleaner, push rod, hand held dual purpose
- $3\$  brushless motor (digital motor) , speed up to 65,000 rpm 4, strong suction, two speed regulation
- 5、 transparent large-capacity dust cup, a key to pour dust
- 6 Dual cyclone filtration system
- 7、Stainless steel filter + high efficiency filter cotton
- 8 Real time power consumption display
- 9、 removable battery pack
- 10 adjustable metal tube
- $11 \$  Low Noise, safer to use
- 12、 Removable electric floor brush with soft bristles
- 13、 Silent Brush, 360 degree adapter, flexible
- 14. Floor brushes are equipped with lighting that clearly