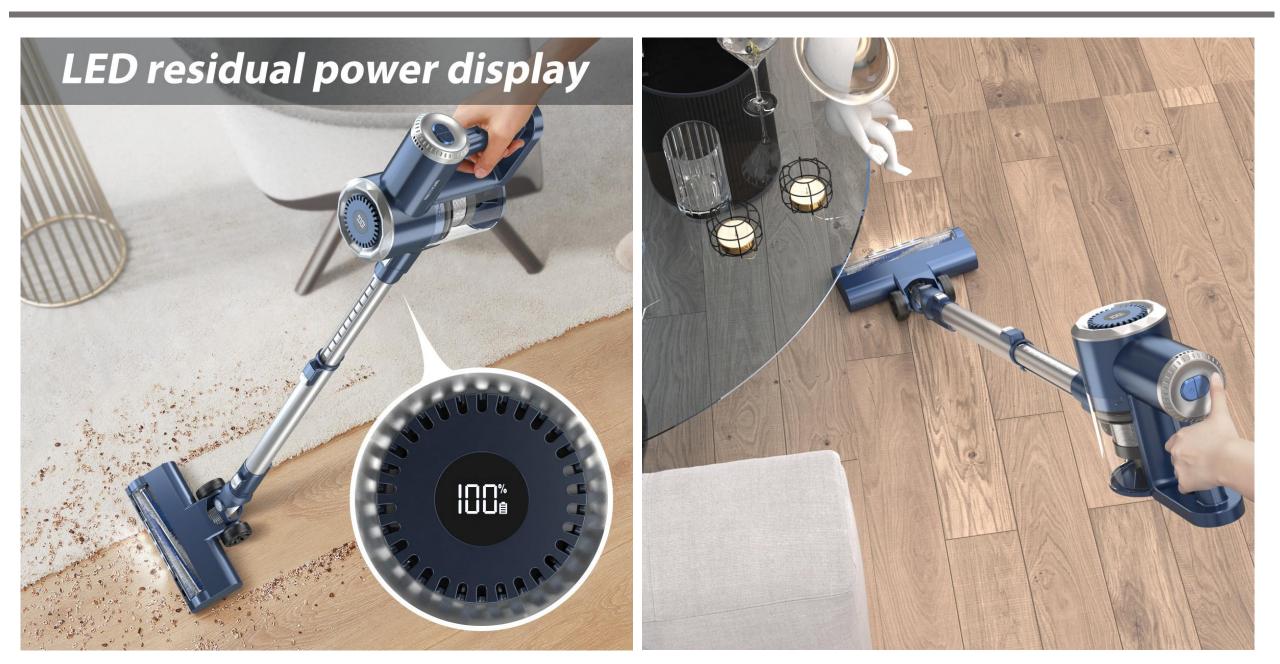

tal telescopic tube  | Telescopic length 435-655mm                       |
| Motor speed (RPM)      | 40000                                             |
| Battery capacity (mAh) | 6 sections of 18650 lithium battery<br>2000mAh    |
| Endurance time (min)   | High gear ≥15min/standard gear ≥30min             |
| Charging time (hour)   | About 4.5 hours (standard with adapter)           |
| Charger specification  | Output 27VDC 0.5A                                 |
| Product Size           | 203mm*110mm*1120mm                                |
| Product Weight         | Net weight 2.4KG/gross weight 3.35KG              |
| Accessories            | Two-in-one brush, long flat suction, wall bracket |
| Product main material  | ABS; PC                                           |

Model: W200







Model: W200



# **P1** Model Cordless Vacuum Cleaner Specification

Model: P1

product appearance



product special features:

- 1. Look simple, practical, and lightweight
- 2 Rechargeable wireless vacuum cleaner, push rod, hand held dual purpose
- $3\$  brushless motor (digital motor) , speed up to 65,000 rpm 4, strong suction, two speed regulation
- 5、 transparent large-capacity dust cup, a key to pour dust
- 6 Dual cyclone filtration system
- 7、Stainless steel filter + high efficiency filter cotton
- 8 Real time power consumption display
- 9、 removable battery pack
- 10 adjustable metal tube
- $11 \$  Low Noise, safer to use
- 12、 Removable electric floor brush with soft bristles
- 13、 Silent Brush, 360 degree adapter, flexible
- 14. Floor brushes are equipped with lighting that