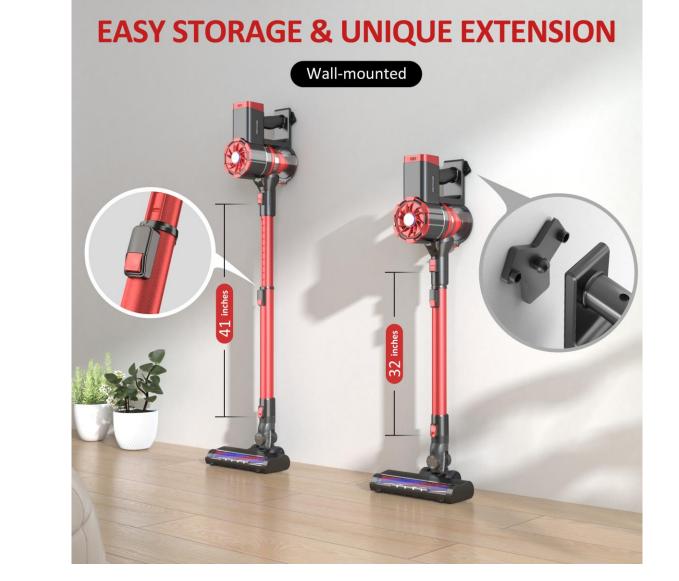

|
| Battery capacity (mAh) | 6 sections of 18650 lithium 2600mAh                  |
| Endurance time (min)   | High gear ≥18min/standard gear ≥40min                |
| Charging time (hour)   | About 5 hours (standard with adapter)                |
| Charger specification  | Output 27VDC 0.5A                                    |
| Product Size           | 240mm*110mm*1010mm                                   |
| Product Weight         | Net weight 2.15KG/gross weight 3.75KG                |
| Accessories            | Two-in-one brush, long flat suction, wall bracket    |
| Product main material  | ABS;PC                                               |







# Multiple Accessories for Multifunctional Use





# **ELECTRIC BRUSH WITH LED**













# W200 Model Wireless Vacuum Cleaner Specification

Model: W200

## **Product Display**



#### **Product Features:**

- Simple and practical appearance, lightweight
- Rechargeable wireless vacuum cleaner, pushrod, handheld dual-use
- Strong suction power, two-speed speed adjustment
- Transparent large-capacity dust cup, One-click dust dumping
- Double cyclone filtration system
- Stainless steel filter + high efficiency filter cotton
- Real-time power display
- Built-in battery pack
- Retractable metal tube
- Low noise, more secure to use
- Detachable electric floor brush with soft fur roller brush
- Quiet floor brush, 360 degree adapters, flexible use
- The floor brush is equipped with lighting to clearly illuminate the cleaning scene
- Equipped with a variety of suction head, suitabl