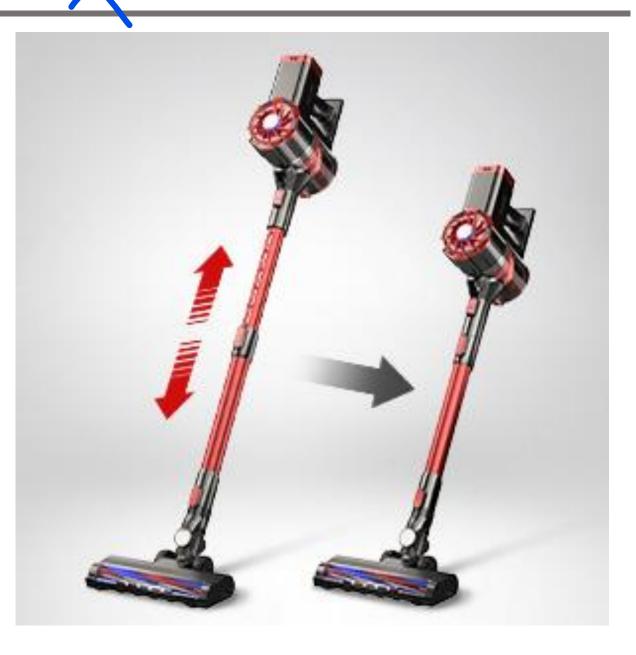

|
| Battery capacity (mAh) | 6 sections of 18650 lithium 2600mAh                  |
| Endurance time (min)   | High gear ≥18min/standard gear ≥40min                |
| Charging time (hour)   | About 5 hours (standard with adapter)                |
| Charger specification  | Output 27VDC 0.5A                                    |
| Product Size           | 240mm*110mm*1010mm                                   |
| Product Weight         | Net weight 2.15KG/gross weight 3.75KG                |
| Accessories            | Two-in-one brush, long flat suction, wall bracket    |
| Product main material  | ABS;PC                                               |







# Multiple Accessories for Multifunctional Use





# **ELECTRIC BRUSH WITH LED**













# W200 Model Wireless Vacuum Cleaner Specification

Model: W200

## **Product Display**



#### **Product Features:**

- Simple and practical appearance, lightweight
- Rechargeable wireless vacuum cleaner, pushrod, handheld dual-use
- Strong suction power, two-speed speed adjustment
- Transparent large-capacity dust cup, One-click dust dumping
- Double cyclone filtration system
- Stainless steel filter + high efficiency filter cotton
- Real-time power display
- Built-in battery pack
- Retractable metal tube
- Low noise, more secure to use
- Detachable electric floor brush with soft fur roller brush
- Quiet floor brush, 360 degree adapters, flexible use
- The floor brush is equipped with lighting to clearly illuminate the cleaning scene
- Equipped with a variety of suction head, sui