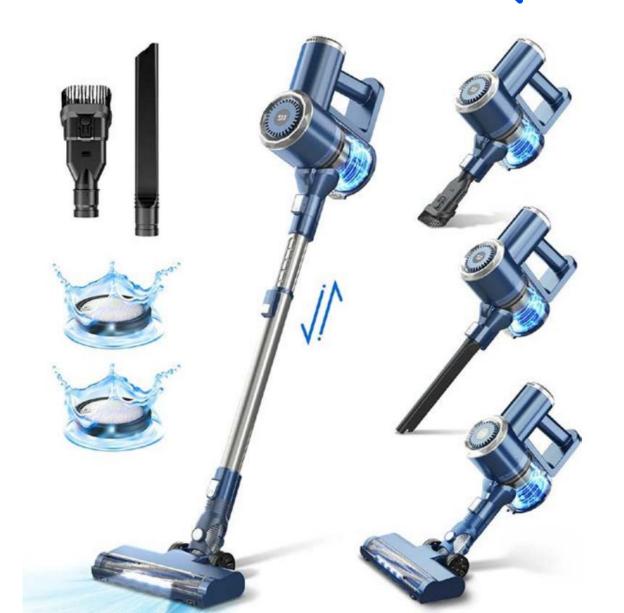

# **P3** Model Wireless Vacuum Cleaner Specification

**Product Display** 

#### Model: P3

## **Product Features:**

- Simple and practical appearance, lightweight
- Rechargeable wireless vacuum cleaner, pusher, handheld dual-use
- brushless motor ( digital motor ),Strong suction power, two-speed speed adjustment
- Transparent large-capacity dust cup,One-click dust dumping
- Double cyclone system, high efficiency filter cotton
- Real-time power display
- Detachable battery pack, double charging port
- Retractable metal tube
- Electric floor brush with soft fur roller brush
- The brush is equipped with lighting, clearly illuminate the cleaning scene
- Equipped with a variety of suction head, suitable for different scenes
- Storage wall bracket, convenient and practical to store