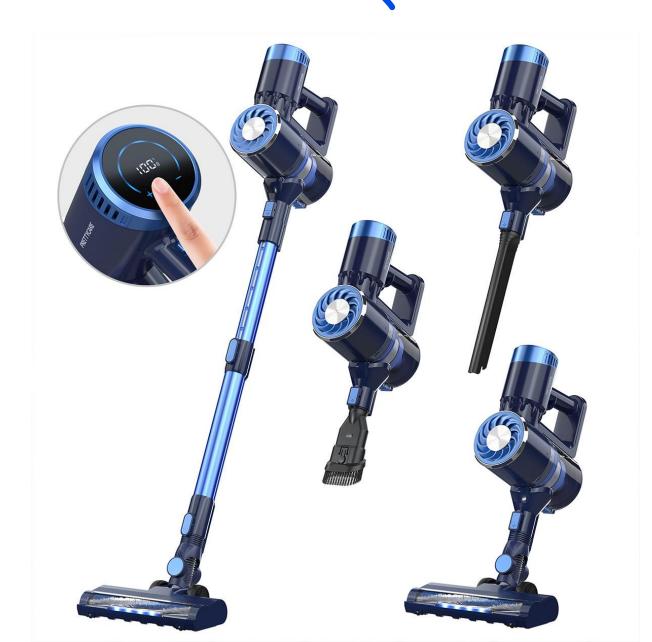

# LED Touch Display

Model: <mark>P3</mark>

## UNDETACHABLE & LED RESIDUAL POWER DISPLAY