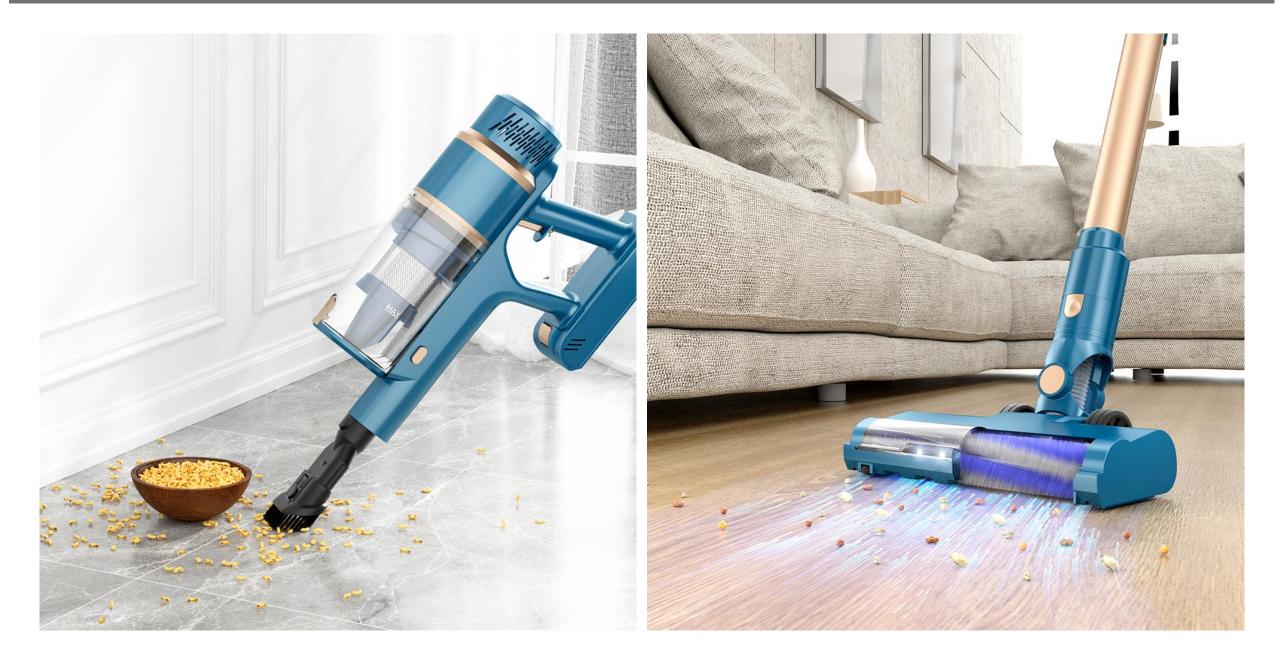

#### Product features:

- 1. Look simple, practical, and lightweight
- 2. Rechargeable wireless vacuum cleaner, push rod, hand held dual purpose
- 3. brushless motor (digital motor) , speed up to 70,000 rpm 4, strong suction, two speed regulation
- 4, transparent large-capacity dust cup, a key to pour dust
- 5. Dual cyclone filtration system
- 6. Stainless steel filter + high efficiency filter cotton
- 7. Real time power consumption display
- 8. large capacity removable battery pack, 7 cells, can be charged to the battery pack alone
- 9. Retractable metal tube
- 10. Low Noise, safer to use
- 11. Removable electric floor brush with soft bristles
- 12. Silent Brush, 360 degree adapter, flexible
- 13. Floor brushes are equipped with lighting that clearly illuminates and cleans the scene
- 14. Configure a variety of suction head, suitable for different scenarios
- 15, storage wall bracket, storage convenient and practical

#### Specification:

|                                 | · ·                                   |
|---------------------------------|---------------------------------------|
| ●Color:                         | Customizes                            |
| Product Dimension               | 115*25*10cm                           |
| ●Safety Standard:               | CE/CB/ETL/PSE                         |
| ●Rating Voltage                 | DC25. 9V                              |
| ●Motor Vaccum                   | 11Kpa/20Kpa                           |
| ●Motor Speed                    | 70000 (Rpm)                           |
| Detteries Terre                 | DC25.9V 18650 /2200mA 7 cells Lithium |
| ●Batteries Type                 | batteries                             |
| ●Charging hours                 | 4-5h                                  |
| ●Working time:                  | Fast: 18min Middle ● Slow: 40min      |
| ●Noise:                         | ≤75d(B)                               |
| Dust capacity:                  | 0.8L                                  |
| ●Nominal power :                | 210W(Brushless Motor)                 |
| ●Battery Life:                  | 500Cycle                              |
| ●Charging/Discharging Indicator | Yes                                   |
| ●Tools on-board                 | Yes                                   |
| ●Air Inlet                      | HEPA (H10)                            |
| Giftbox size                    | 445*255*193mm                         |
| Giftbox N.W/G.W                 | 2.8kg/3.5kg                           |
| 20″GP                           | 1140                                  |
| 40″GP                           | 2350                                  |
| 40″HGP                          | 2768                                  |