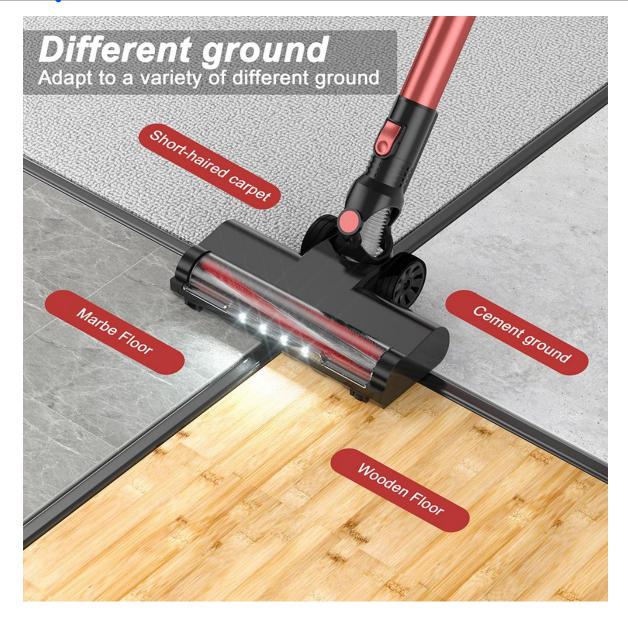

#### **Product Features:**

- Simple and practical appearance, lightweight
- Rechargeable wireless vacuum cleaner, pushrod, handheld dual-use
- Strong suction power, two-speed speed adjustment
- Transparent large-capacity dust cup, One-click dust dumping
- Cyclone filtration system, high efficiency HEPA filtration
- Light circle indication
- Detachable battery pack
- Retractable metal tube
- Electric floor brush with soft fur roller brush
- The floor brush is equipped with lighting to clearly illuminate the cleaning scene
- Equipped with a variety of suction head, suitable for different scenes
- Storage wall bracket, convenient and practical to store

#### **Product Features:**

- Simple and practical appearance, lightweight
- Rechargeable wireless vacuum cleaner, pushrod, handheld dual-use
- Strong suction power, two-speed speed adjustment
- Transparent large-capacity dust cup, One-click dust dumping
- Double cyclone filtration system
- Stainless steel filter + high efficiency filter cotton
- Real-time power display
- Built-in battery pack
- Retractable metal tube
- Low noise, more secure to use
- Detachable electric floor brush with soft fur roller brush
- Quiet floor brush, 360 degree adapters, flexible use
- The floor brush is equipped with lighting to clearly illuminate the cleaning scene
- Equipped with a variety of suction head, suitable for different scenes
- Storage wall bracket, convenient and practical to store

## **Product Features:**

- Simple and practical appearance, lightweight
- Rechargeable wireless vacuum cleaner, pusher, handheld dual-use
- brushless motor ( digital motor ),Strong suction power, two-speed speed adjustment
- Transparent large-capacity dust cup,One-click dust dumping
- Double cyclone system, high efficiency filter cotton
- Real-time power display
- Detachable battery pack, double charging port
- Retractable metal tube
- Electric floor brush with soft fur roller brush
- The brush is equipped with lighting, clearly illuminate the cleaning scene
- Equipped with a variety of suction head, suitable for different scenes
- Storage wall bracket, convenient and practical to store

## **Product Features:**

- Simple and practical appearance, lightweight
- Rechargeable wireless vacuum cleaner, pusher, handheld dual-use
- brushless motor ( digital motor ),Strong suction power, two-speed speed adjustment
- Transparent large-capacity dust cup, One-click dust dumping
- Double cyclone system, high efficiency filter cotton
- Real-time power display
- Retractable metal tube
- Electric floor brush with soft fur roller brush
- The brush is equipped with lighting, clearly illuminate the cleaning scene
- Equipped with a variety of suction head, suitable for different scenes
- Storage wall bracket, convenient and practical to store