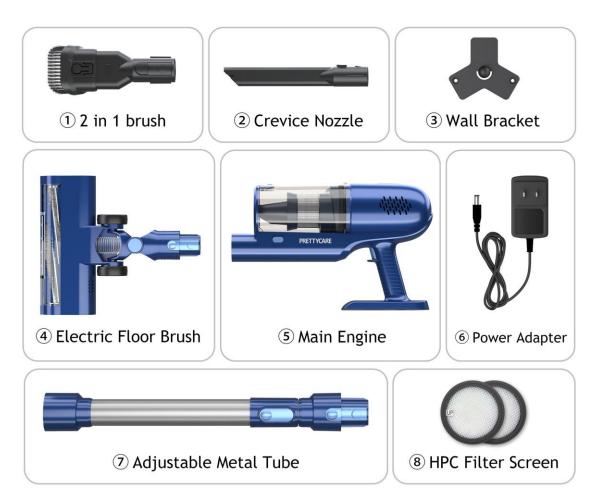

0mmadjustable height440-620mm             |
| motor speed (RPM)      | 65000                                           |
| (mAh) battery capacity | six pcs 18650 lithium battery、2200mAh           |
| durable time           | high speed≥18min/low speed≥40min                |
| charging time          | about 4.5h                                      |
| adaptor                | output 27VDC 0.5A                               |
| product size           | 233mm*100mm*1150mm                              |
| product weight         | N.W.2.3KG/G.W.3.3KG                             |
| accessories            | 2in1 bristle tool, crevice tool, wall bracket   |
| main material          | ABS; PC                                         |











#### Model: <mark>P1</mark>



## What's Included?





# **P2** Model Cordless Vacuum Cleaner Specification

## product appearance



#### Product features:

- 1. Look simple, practical, and lightweight
- 2. Rechargeable wireless vacuum cleaner, push rod, hand held dual purpose
- 3. brushless motor (digital motor) , speed up to 70,000 rpm 4, strong suction, two speed regulation
- 4, transparent large-capacity dust cup, a key to pour dust
- 5. Dual cyclone filtration system
- 6. Stainless steel filter + high efficiency filter cotton
- 7. Real time power consumption display
- 8. large capacity removable battery pack, 7 cells, can be charged to the battery pack alone
- 9. Retractable metal tube
- 10. Low Noise, safer to use
- 11. Removable electric floor brush with soft bristles
- 12. Silent Brush, 360 degree adapter, flexible
- 13. Floor bru