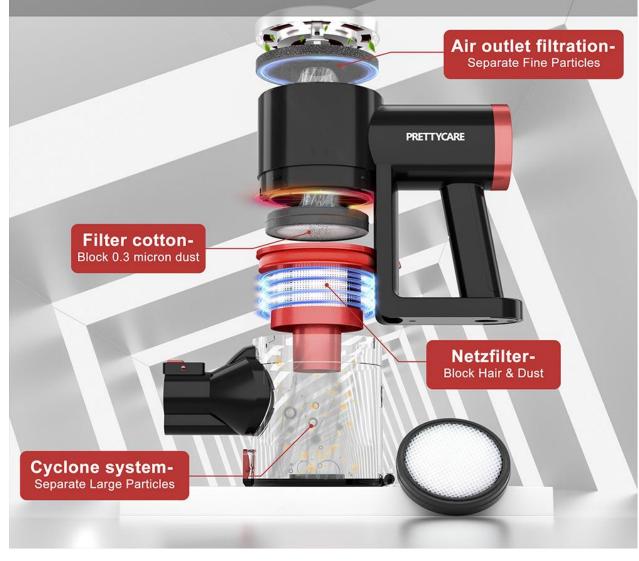

## QUADRUPLE FILTRATION SYSTEM

CAN CAPTURES 99.99% OF FINE PARTICLES AS SMALL AS 0.1UM