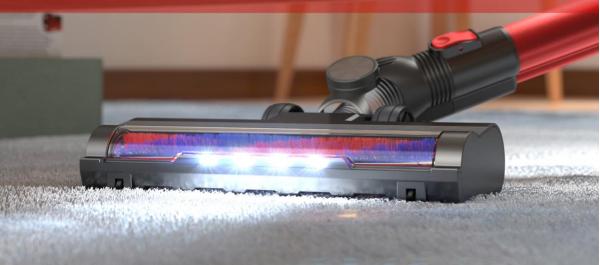

# **ELECTRIC BRUSH WITH LED**

#### **Product Features:**

- Simple and practical appearance, lightweight
- Rechargeable wireless vacuum cleaner, pushrod, handheld dual-use
- Strong suction power, two-speed speed adjustment
- Transparent large-capacity dust cup, One-click dust dumping
- Double cyclone filtration system
- Stainless steel filter + high efficiency filter cotton
- Real-time power display
- Built-in battery pack
- Retractable metal tube
- Low noise, more secure to use
- Detachable electric floor brush with soft fur roller brush
- Quiet floor brush, 360 degree adapters, flexible use
- The floor brush is equipped with lighting to clearly illuminate the cleaning scene
- Equipped with a variety of suction head, suitable for different scenes
- Storage wall bracket, convenient and practical to store

## **Product Features:**

- Simple and practical appearance, lightweight
- Rechargeable wireless vacuum cleaner, pusher, handheld dual-use
- brushless motor ( digital motor ),Strong suction power, two-speed speed adjustment
- Transparent large-capacity dust cup,One-click dust dumping
- Double cyclone system, high efficiency filter cotton
- Real-time power display
- Detachable battery pack, double charging port
- Retractable metal tube
- Electric floor brush with soft fur roller brush
- The brush is equipped with lighting, clearly illuminate the cleaning scene
- Equipped with a variety of suction head, suitable for different scenes
- Storage wall bracket, convenient and practical to store

## **Product Features:**

- Simple and practical appearance, lightweight
- Rechargeable wireless vacuum cleaner, pusher, handheld dual-use
- brushless motor ( digital motor ),Strong suction power, two-speed speed adjustment
- Transparent large-capacity dust cup, One-click dust dumping
- Double cyclone system, high efficiency filter cotton
- Real-time power display
- Retractable metal tube
- Electric floor brush with soft fur roller brush
- The brush is equipped with lighting, clearly illuminate the cleaning scene
- Equipped with a variety of suction head, suitable for different scenes
- Storage wall bracket, convenient and practical to store