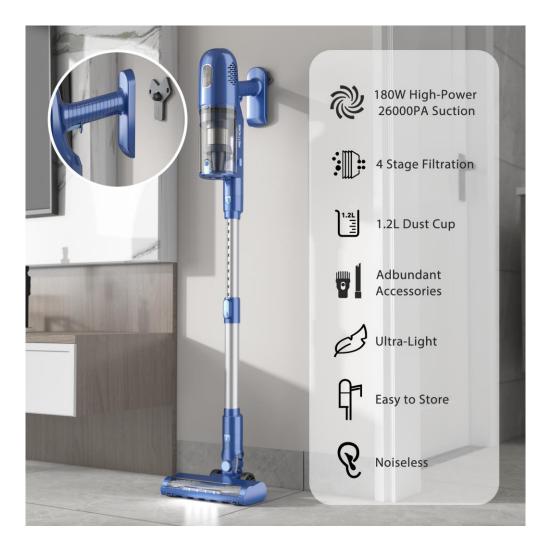

madjustable height440-620mm             |
| motor speed (RPM)      | 65000                                           |
| (mAh) battery capacity | six pcs 18650 lithium battery、2200mAh           |
| durable time           | high speed≥18min/low speed≥40min                |
| charging time          | about 4.5h                                      |
| adaptor                | output 27VDC 0.5A                               |
| product size           | 233mm*100mm*1150mm                              |
| product weight         | N.W.2.3KG/G.W.3.3KG                             |
| accessories            | 2in1 bristle tool, crevice tool, wall bracket   |
| main material          | ABS; PC                                         |











#### Model: <mark>P1</mark>



## What's Included?





# **P2** Model Cordless Vacuum Cleaner Specification

## product appearance



#### Product features:

- 1. Look simple, practical, and lightweight
- 2. Rechargeable wireless vacuum cleaner, push rod, hand held dual purpose
- 3. brushless motor (digital motor) , speed up to 70,000 rpm 4, strong suction, two speed regulation
- 4, transparent large-capacity dust cup, a key to pour dust
- 5. Dual cyclone filtration system
- 6. Stainless steel filter + high efficiency filter cotton
- 7. Real time power consumption display
- 8. large capacity removable battery pack, 7 cells, can be charged to the battery pack alone
- 9. Retractable metal tube
- 10. Low Noise, safer to use
- 11. Removable electric floor brush with soft bristles
- 12. Silent Brush, 360 degree adapter, flexible
- 13. Floor brush