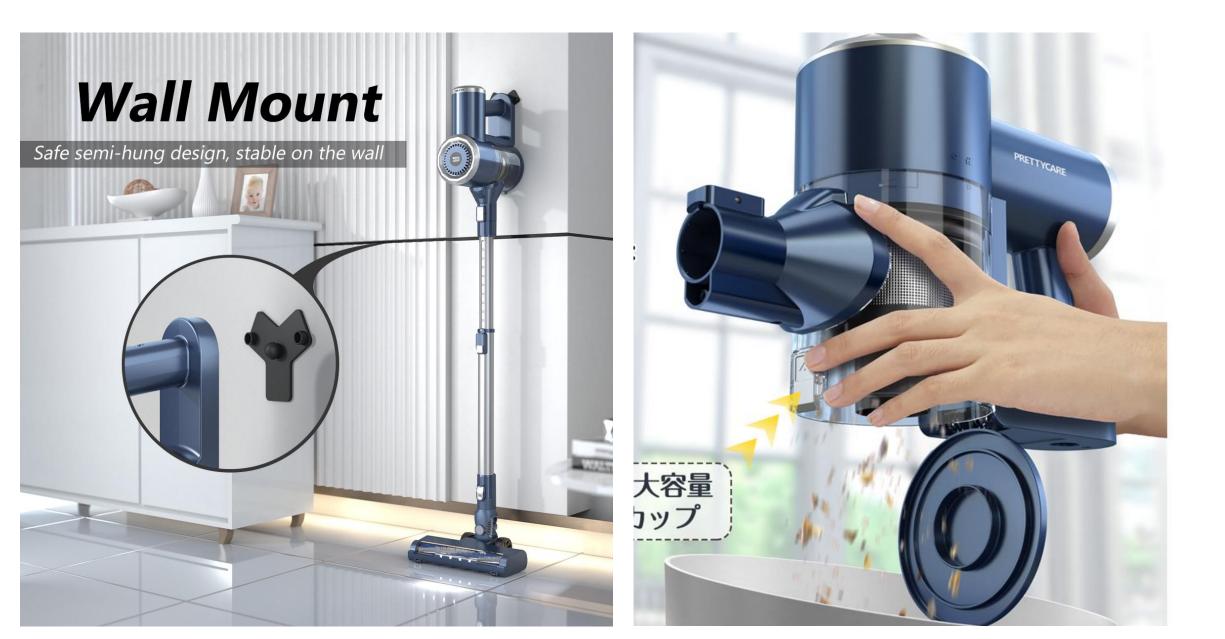

| Telescopic length 435-655mm                       |
| Motor speed (RPM)      | 40000                                             |
| Battery capacity (mAh) | 6 sections of 18650 lithium battery<br>2000mAh    |
| Endurance time (min)   | High gear ≥15min/standard gear ≥30min             |
| Charging time (hour)   | About 4.5 hours (standard with adapter)           |
| Charger specification  | Output 27VDC 0.5A                                 |
| Product Size           | 203mm*110mm*1120mm                                |
| Product Weight         | Net weight 2.4KG/gross weight 3.35KG              |
| Accessories            | Two-in-one brush, long flat suction, wall bracket |
| Product main material  | ABS; PC                                           |

Model: W200







Model: W200



# **P1** Model Cordless Vacuum Cleaner Specification

Model: P1

product appearance



product special features:

- 1. Look simple, practical, and lightweight
- 2 Rechargeable wireless vacuum cleaner, push rod, hand held dual purpose
- $3\$  brushless motor (digital motor) , speed up to 65,000 rpm 4, strong suction, two speed regulation
- 5、 transparent large-capacity dust cup, a key to pour dust
- 6 Dual cyclone filtration system
- 7、Stainless steel filter + high efficiency filter cotton
- 8 Real time power consumption display
- 9、 removable battery pack
- 10 adjustable metal tube
- $11 \$  Low Noise, safer to use
- 12、 Removable electric floor brush with soft bristles
- 13、 Silent Brush, 360 degree adapter, flexible
- 14. Floor brushes are equipped with lighting that clearly

illuminat