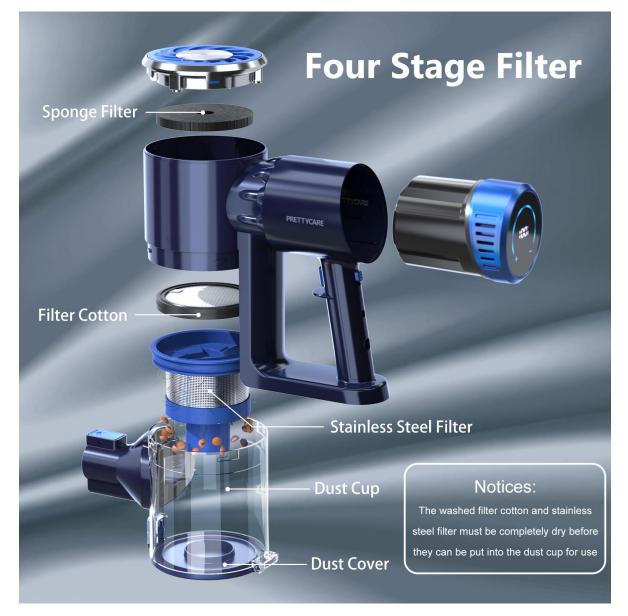

## QUADRUPLE FILTRATION SYSTEM

CAN CAPTURES 99.99% OF FINE PARTICLES AS SMALL AS 0.1UM