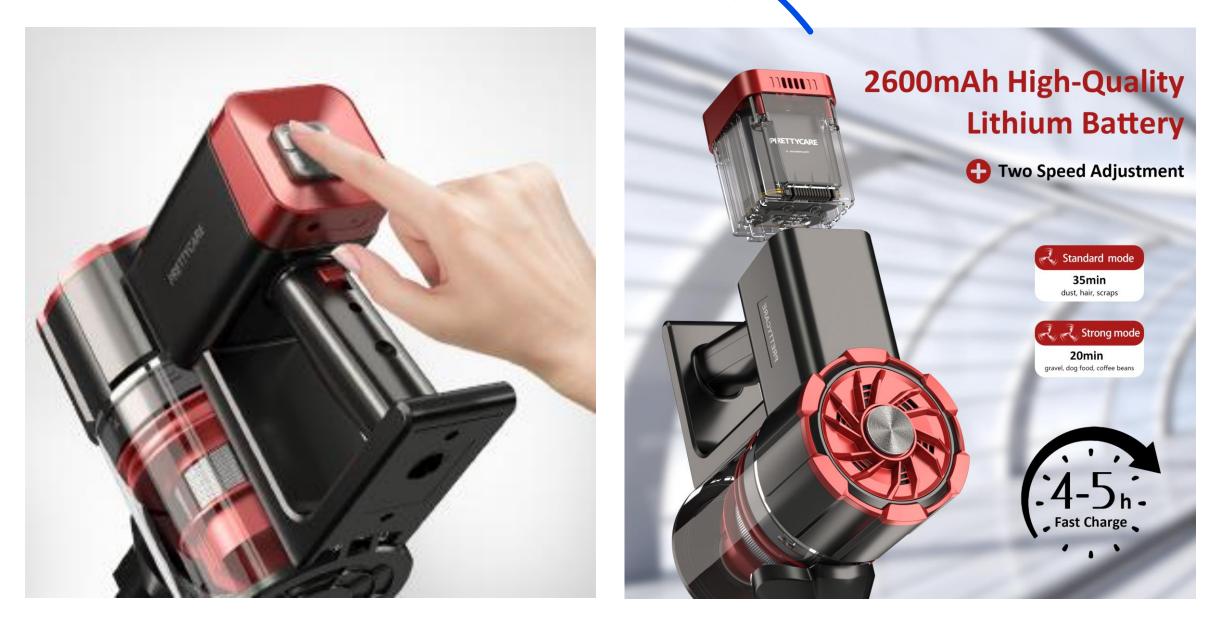

# 2600mAh Detachable Battery

## **Product Specifications:**

| Rated Voltage          | DC 22.2V                                          |
|------------------------|---------------------------------------------------|
| Rated power            | 180W (150W for main motor)                        |
| Vacuum level(KPa)      | ≥6 (standard gear)/≥11 (high gear)                |
| Suction power(W)       | 25W                                               |
| Efficiency(%)          | ≥18%                                              |
| Air volume(m3/min)     | ≥0.5                                              |
| Noise(dB)              | 75                                                |
| Dust bucket volume (L) | 0.8                                               |
| Dust pouring method    | One-click dust dumping                            |
| Control method         | Electronic control                                |
| Display screen         | Yes, real-time power display                      |
| Filter layer material  | Double cyclone + electrostatic cotton             |
| Metal telescopic tube  | Telescopic length 435-655mm                       |
| Motor speed (RPM)      | 40000                                             |
| Battery capacity (mAh) | 6 sections of 18650 lithium battery<br>2000mAh    |
| Endurance time (min)   | High gear ≥15min/standard gear ≥30min             |
| Charging time (hour)   | About 4.5 hours (standard with adapter)           |
| Charger specification  | Output 27VDC 0.5A                                 |
| Product Size           | 203mm*110mm*1120mm                                |
| Product Weight         | Net weight 2.4KG/gross weight 3.35KG              |
| Accessories            | Two-in-one brush, long flat suction, wall bracket |
| Product main material  | ABS; PC                                           |

#### product specification:

| voltage                | DC 22.2V                                        |
|------------------------|-------------------------------------------------|
| power                  | BLDC 180W                                       |
| vacuum(KPa)            | $\geq 8$ (low speed) / $\geq 16.5$ (high speed) |
| suction power          | 45W                                             |
| efficiency             | ≥25%                                            |
| air volume             | ≥0.55(m3/min)                                   |
| noise(dB)              | 75                                              |
| dust cup capacity      | 0.8L                                            |
| cleaning method        | a key to pour                                   |
| control                | electronic control                              |
| display                | real time power comsumption display             |
| filter material        | dual cyclone+filter cotton                      |
| adjustable metal tube  | 440-620mmadjustable height440-620mm             |
| motor speed (RPM)      | 65000                                           |
| (mAh) battery capacity | six pcs 18650 lithium battery、2200mAh           |
| durable time           | high speed≥18min/low speed≥40min                |
| charging time          | about 4.5h                                      |
| adaptor                | output 27VDC 0.5A                               |
| product size           | 233mm*100mm*1150mm                              |
| product weight         | N.W.2.3KG/G.W.3.3KG                             |
| accessories            | 2in1 bristle tool, crevice tool, wall bracket   |
| main material          | ABS; PC                                         |

#### Specification:

|                                 | · ·                                   |
|---------------------------------|---------------------------------------|
| ●Color:                         | Customizes                            |
| Product Dimension               | 115*25*10cm                           |
| ●Safety Standard:               | CE/CB/ETL/PSE                         |
| ●Rating Voltage                 | DC25. 9V                              |
| ●Motor Vaccum                   | 11Kpa/20Kpa                           |
| ●Motor Speed                    | 70000 (Rpm)                           |
| Detteries Terre                 | DC25.9V 18650 /2200mA 7 cells Lithium |
| ●Batteries Type                 | batteries                             |
| ●Charging hours                 | 4-5h                                  |
| ●Working time:                  | Fast: 18min Middle ● Slow: 40min      |
| ●Noise:                         | ≤75d(B)                               |
| Dust capacity:                  | 0.8L                                  |
| ●Nominal power :                | 210W(Brushless Motor)                 |
| ●Battery Life:                  | 500Cycle                              |
| ●Charging/Discharging Indicator | Yes                                   |
| ●Tools on-board                 | Yes                                   |
| ●Air Inlet                      | HEPA (H10)                            |
| Giftbox size                    | 445*255*193mm                         |
| Giftbox N.W/G.W                 | 2.8kg/3.5kg                           |
| 20″GP                           | 1140                                  |
| 40″GP                           | 2350                                  |
| 40″HGP                          | 2768                                  |

## **Product Specifications:**

| Rated Voltage          | DC 22.2V                                          |
|------------------------|---------------------------------------------------|
| Rated power            | 210W                                              |
| Vacuum level(KPa)      | ≥10 (standard gear)/≥20 (high gear)               |
| Suction power(W)       | 60W                                               |
| Efficiency(%)          | ≥30%                                              |
| Air volume(m3/min)     | ≥0.8                                              |
| Noise(dB)              | 75                                                |
| Dust bucket volume (L) | 0.8                                               |
| Dust pouring method    | One-click dust dumping                            |
| Control method         | Electronic control                                |
| Display screen         | Yes, real-time power display                      |
| Filter layer material  | Double cyclone + electrostatic cotton             |
| Metal telescopic tube  | Telescopic length 435-655mm                       |
| Motor speed (RPM)      | brushless motor ,65000                            |
| Battery capacity (mAh) | 6 sections of 18650 lithium battery 2500mAh       |
| Endurance time (min)   | High gear ≥18min/standard gear ≥40min             |
| Charging time (hour)   | About 5 hours (standard with adapter)             |
| Charger specification  | Output 27VDC 0.5A                                 |
| Product Size           | 233mm*100mm*1120mm                                |
| Product Weight         | Net weight 2.4KG/gross weight 3.35kG              |
| Accessories            | Two-in-one brush, long flat suction, wall bracket |
| Product main material  | ABS; PC                                           |

## **Product Specifications:**

| Rated Voltage          | DC 22.2V                                          |
|------------------------|---------------------------------------------------|
| Rated power            | BLDC 210W                                         |
| Vacuum level(KPa)      | ≥10 (standard gear)/≥20 (high gear)               |
| Suction power(W)       | 60W                                               |
| Efficiency(%)          | ≥30%                                              |
| Air volume(m3/min)     | ≥0.8                                              |
| Noise(dB)              | 75                                                |
| Dust bucket volume (L) | 0.8                                               |
| Dust pouring method    | One-click dust dumping                            |
| Control method         | Electronic control                                |
| Display screen         | Yes, real-time power display                      |
| Filter layer material  | Double cyclone + electrostatic cotton             |
| Metal telescopic tube  | Telescopic length 435-655mm                       |
| Motor speed (RPM)      | brushless motor ,65000                            |
| Battery capacity (mAh) | 6 sections of 18650 lithium battery 2500mAh       |
| Endurance time (min)   | High gear ≥18min/standard gear ≥40min             |
| Charging time (hour)   | About 5 hours (standard with adapter)             |
| Charger specification  | Output 27VDC 0.5A                                 |
| Product Size           | 233mm*100mm*1120mm                                |
| Product Weight         | Net weight 2.3KG/gross weight 3.3kG               |
| Accessories            | Two-in-one brush, long flat suction, wall bracket |
| Product main material  | ABS; PC                                           |