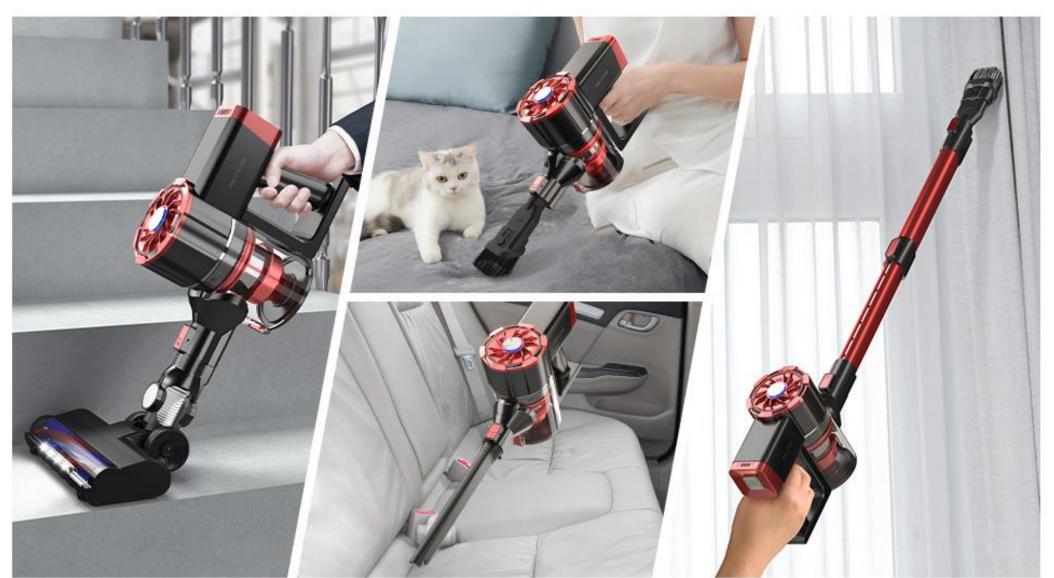

|
| Motor speed (RPM)      | 41000                                                |
| Battery capacity (mAh) | 6 sections of 18650 lithium 2600mAh                  |
| Endurance time (min)   | High gear ≥18min/standard gear ≥40min                |
| Charging time (hour)   | About 5 hours (standard with adapter)                |
| Charger specification  | Output 27VDC 0.5A                                    |
| Product Size           | 240mm*110mm*1010mm                                   |
| Product Weight         | Net weight 2.15KG/gross weight 3.75KG                |
| Accessories            | Two-in-one brush, long flat suction, wall bracket    |
| Product main material  | ABS;PC                                               |







# Multiple Accessories for Multifunctional Use





# **ELECTRIC BRUSH WITH LED**













# W200 Model Wireless Vacuum Cleaner Specification

Model: W200

## **Product Display**



#### **Product Features:**

- Simple and practical appearance, lightweight
- Rechargeable wireless vacuum cleaner, pushrod, handheld dual-use
- Strong suction power, two-speed speed adjustment
- Transparent large-capacity dust cup, One-click dust dumping
- Double cyclone filtration system
- Stainless steel filter + high efficiency filter cotton
- Real-time power display
- Built-in battery pack
- Retractable metal tube
- Low noise, more secure to use
- Detachable electric floor brush with soft fur roller brush
- Quiet floor brush, 360 degree adapters, flexible use
- The floor brush is equipped with lighting to clearly illuminate the cleaning scene
- Equip