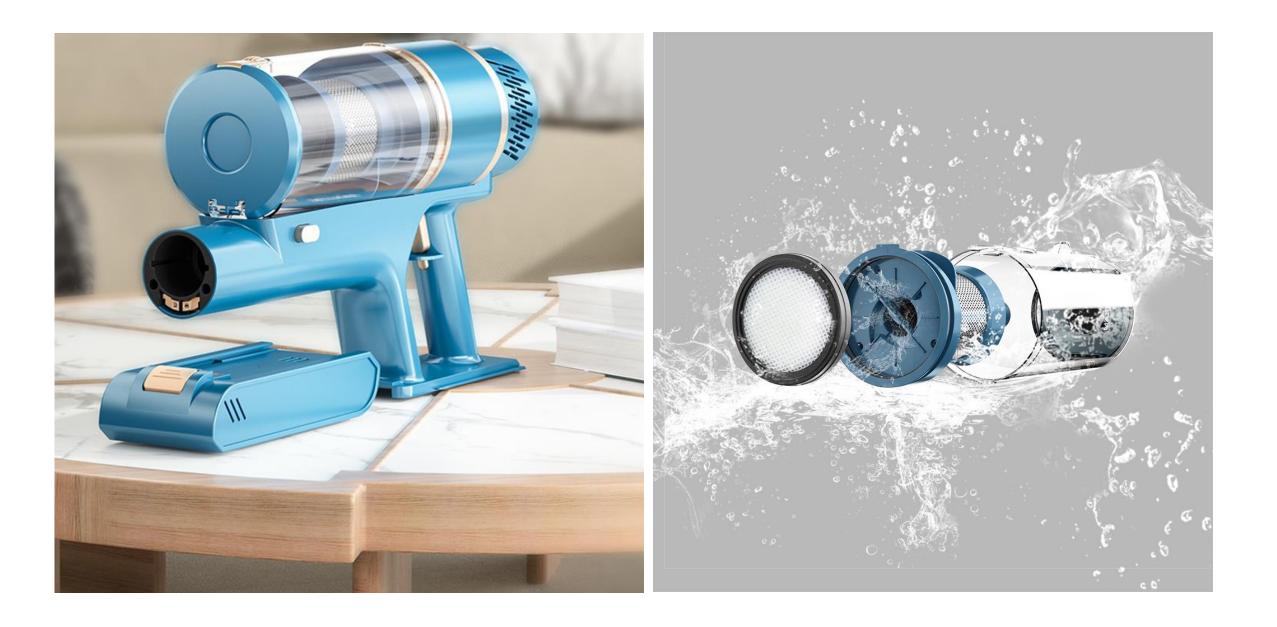

#### Product features:

- 1. Look simple, practical, and lightweight
- 2. Rechargeable wireless vacuum cleaner, push rod, hand held dual purpose
- 3. brushless motor (digital motor) , speed up to 70,000 rpm 4, strong suction, two speed regulation
- 4, transparent large-capacity dust cup, a key to pour dust
- 5. Dual cyclone filtration system
- 6. Stainless steel filter + high efficiency filter cotton
- 7. Real time power consumption display
- 8. large capacity removable battery pack, 7 cells, can be charged to the battery pack alone
- 9. Retractable metal tube
- 10. Low Noise, safer to use
- 11. Removable electric floor brush with soft bristles
- 12. Silent Brush, 360 degree adapter, flexible
- 13. Floor brushes are equipped with lighting that clearly illuminates and cleans the scene
- 14. Configure a variety of suction head, suitable for different scenarios
- 15, storage wall bracket, storage convenient and practical

#### Specification:

|                                 | · ·                                   |
|---------------------------------|---------------------------------------|
| ●Color:                         | Customizes                            |
| Product Dimension               | 115*25*10cm                           |
| ●Safety Standard:               | CE/CB/ETL/PSE                         |
| ●Rating Voltage                 | DC25. 9V                              |
| ●Motor Vaccum                   | 11Kpa/20Kpa                           |
| ●Motor Speed                    | 70000 (Rpm)                           |
| Detteries Terre                 | DC25.9V 18650 /2200mA 7 cells Lithium |
| ●Batteries Type                 | batteries                             |
| ●Charging hours                 | 4-5h                                  |
| ●Working time:                  | Fast: 18min Middle ● Slow: 40min      |
| ●Noise:                         | ≤75d(B)                               |
| Dust capacity:                  | 0.8L                                  |
| ●Nominal power :                | 210W(Brushless Motor)                 |
| ●Battery Life:                  | 500Cycle                              |
| ●Charging/Discharging Indicator | Yes                                   |
| ●Tools on-board                 | Yes                                   |
| ●Air Inlet                      | HEPA (H10)                            |
| Giftbox size                    | 445*255*193mm                         |
| Giftbox N.W/G.W                 | 2.8kg/3.5kg                           |
| 20″GP                           | 1140                                  |
| 40″GP                           | 2350                                  |
| 40″HGP                          | 2768                                  |