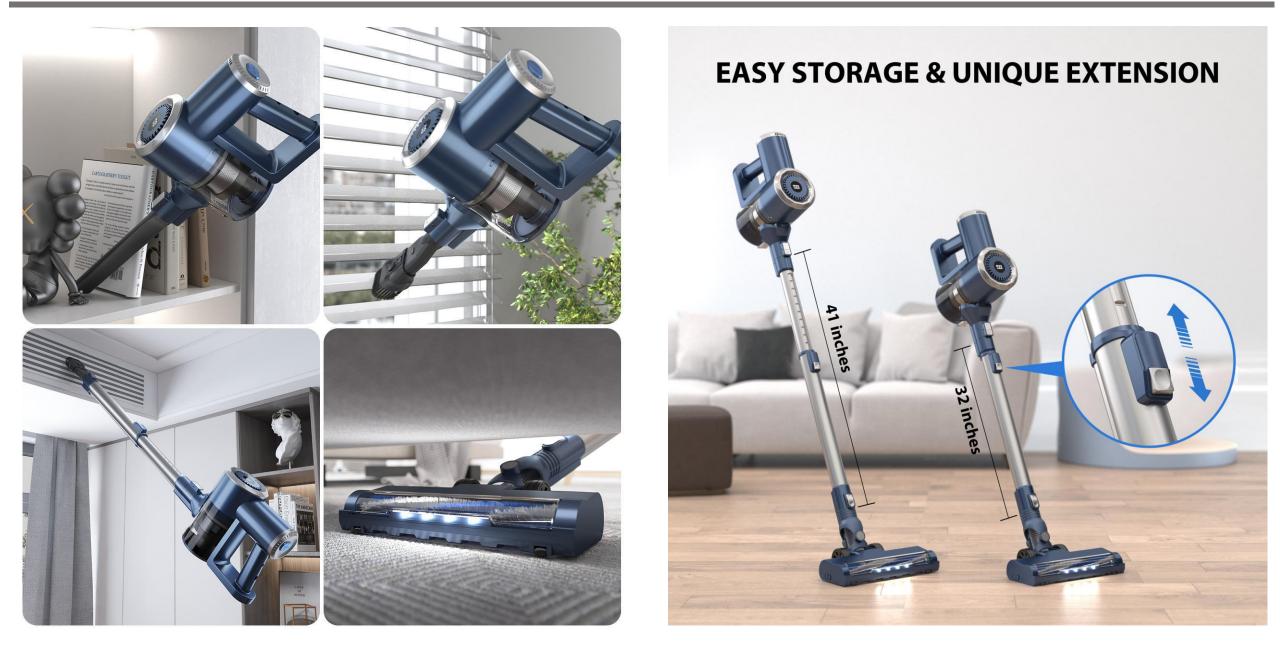

telescopic tube  | Telescopic length 435-655mm                       |
| Motor speed (RPM)      | 40000                                             |
| Battery capacity (mAh) | 6 sections of 18650 lithium battery<br>2000mAh    |
| Endurance time (min)   | High gear ≥15min/standard gear ≥30min             |
| Charging time (hour)   | About 4.5 hours (standard with adapter)           |
| Charger specification  | Output 27VDC 0.5A                                 |
| Product Size           | 203mm*110mm*1120mm                                |
| Product Weight         | Net weight 2.4KG/gross weight 3.35KG              |
| Accessories            | Two-in-one brush, long flat suction, wall bracket |
| Product main material  | ABS; PC                                           |

Model: W200







Model: W200



# **P1** Model Cordless Vacuum Cleaner Specification

Model: P1

product appearance



product special features:

- 1. Look simple, practical, and lightweight
- 2 Rechargeable wireless vacuum cleaner, push rod, hand held dual purpose
- $3\$  brushless motor (digital motor) , speed up to 65,000 rpm 4, strong suction, two speed regulation
- 5、 transparent large-capacity dust cup, a key to pour dust
- 6 Dual cyclone filtration system
- 7、Stainless steel filter + high efficiency filter cotton
- 8 Real time power consumption display
- 9、 removable battery pack
- 10 adjustable metal tube
- $11 \$  Low Noise, safer to use
- 12、 Removable electric floor brush with soft bristles
- 13、 Silent Brush, 360 degree adapter, flexible
- 14. Floor brushes are equipped with lighting that cle