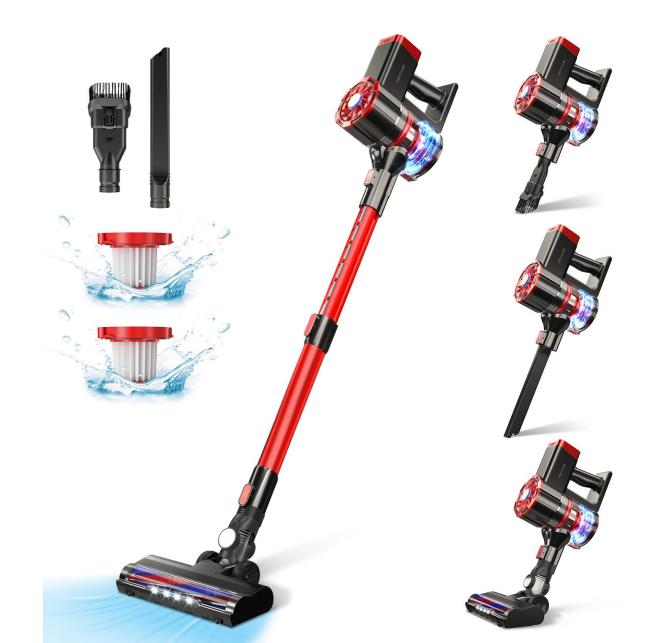

# W100 Model Wireless Vacuum Cleaner Specification

**Product Display** 

#### **Product Features:**

- Simple and practical appearance, lightweight
- Rechargeable wireless vacuum cleaner, pushrod, handheld dual-use
- Strong suction power, two-speed speed adjustment
- Transparent large-capacity dust cup, One-click dust dumping
- Cyclone filtration system, high efficiency HEPA filtration
- Light circle indication
- Detachable battery pack
- Retractable metal tube
- Electric floor brush with soft fur roller brush
- The floor brush is equipped with lighting to clearly illuminate the cleaning scene
- Equipped with a variety of suction head, suitable for different scenes
- Storage wall bracket, convenient and practical to store

# Multiple Accessories for Multifunctional Use

# **ELECTRIC BRUSH WITH LED**