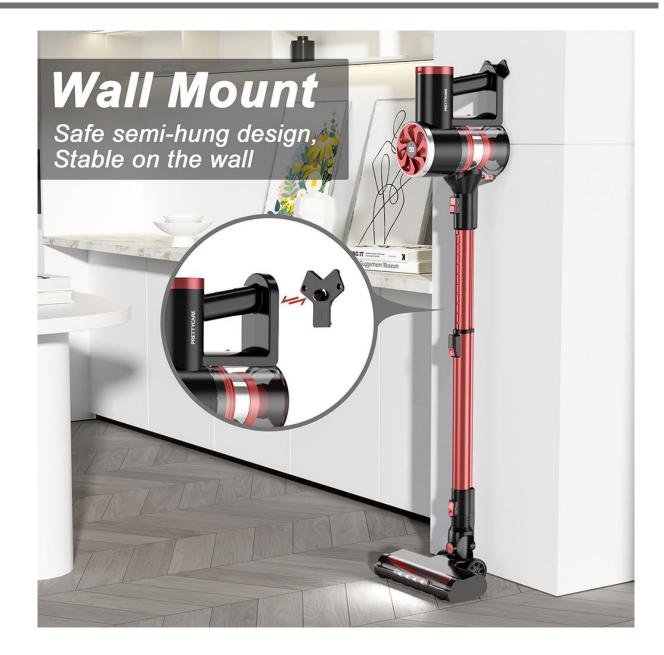

#### **Product Features:**

- Simple and practical appearance, lightweight
- Rechargeable wireless vacuum cleaner, pushrod, handheld dual-use
- Strong suction power, two-speed speed adjustment
- Transparent large-capacity dust cup, One-click dust dumping
- Cyclone filtration system, high efficiency HEPA filtration
- Light circle indication
- Detachable battery pack
- Retractable metal tube
- Electric floor brush with soft fur roller brush
- The floor brush is equipped with lighting to clearly illuminate the cleaning scene
- Equipped with a variety of suction head, suitable for different scenes
- Storage wall bracket, convenient and practical to store

#### **Product Features:**

- Simple and practical appearance, lightweight
- Rechargeable wireless vacuum cleaner, pushrod, handheld dual-use
- Strong suction power, two-speed speed adjustment
- Transparent large-capacity dust cup, One-click dust dumping
- Double cyclone filtration system
- Stainless steel filter + high efficiency filter cotton
- Real-time power display
- Built-in battery pack
- Retractable metal tube
- Low noise, more secure to use
- Detachable electric floor brush with soft fur roller brush
- Quiet floor brush, 360 degree adapters, flexible use
- The floor brush is equipped with lighting to clearly illuminate the cleaning scene
- Equipped with a variety of suction head, suitable for different scenes
- Storage wall bracket, convenient and practical to store

## **Product Features:**

- Simple and practical appearance, lightweight
- Rechargeable wireless vacuum cleaner, pusher, handheld dual-use
- brushless motor ( digital motor ),Strong suction power, two-speed speed adjustment
- Transparent large-capacity dust cup,One-click dust dumping
- Double cyclone system, high efficiency filter cotton
- Real-time power display
- Detachable battery pack, double charging port
- Retractable metal tube
- Electric floor brush with soft fur roller brush
- The brush is equipped with lighting, clearly illuminate the cleaning scene
- Equipped with a variety of suction head, suitable for different scenes
- Storage wall bracket, convenient and practical to store

## **Product Features:**

- Simple and practical appearance, lightweight
- Rechargeable wireless vacuum cleaner, pusher, handheld dual-use
- brushless motor ( digital motor ),Strong suction power, two-speed speed adjustment
- Transparent large-capacity dust cup, One-click dust dumping
- Double cyclone system, high efficiency filter cotton
- Real-time power display
- Retractable metal tube
- Electric floor brush with soft fur roller brush
- The brush is equipped with lighting, clearly illuminate the cleaning scene
- Equipped with a variety of suction head, suitable for different scenes
- Storage wall bracket, convenient and practical to store