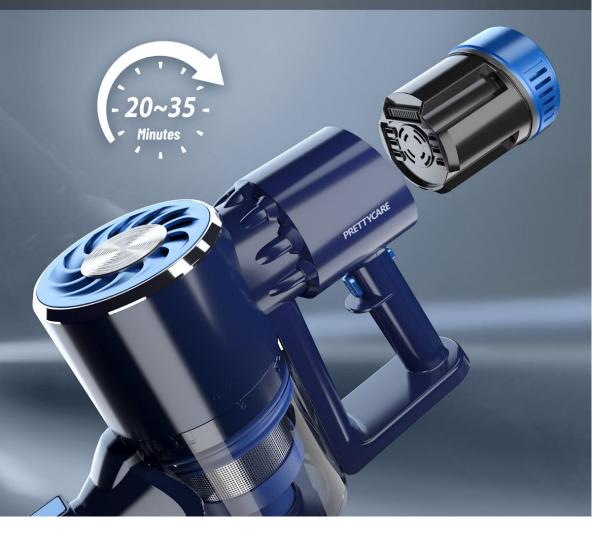

)      | brushless motor ,65000                            |
| Battery capacity (mAh) | 6 sections of 18650 lithium battery 2500mAh       |
| Endurance time (min)   | High gear ≥18min/standard gear ≥40min             |
| Charging time (hour)   | About 5 hours (standard with adapter)             |
| Charger specification  | Output 27VDC 0.5A                                 |
| Product Size           | 233mm*100mm*1120mm                                |
| Product Weight         | Net weight 2.4KG/gross weight 3.35kG              |
| Accessories            | Two-in-one brush, long flat suction, wall bracket |
| Product main material  | ABS; PC                                           |











Model: P3

# LED Touch Display









Model: <mark>P3</mark>



# 2600mAh Detachable Battery



# **P4** Model Wireless Vacuum Cleaner Specification

## **Product Display**



Model: <mark>P4</mark>

## **Product Features:**

- Simple and practical appearance, lightweight
- Rechargeable wireless vacuum cleaner, pusher, handheld dual-use
- brushless motor ( digital motor ),Strong suction power, two-speed speed adjustment
- Transparent large-capacity dust cup, One-click dust dumping
- Double cyclone system, high efficiency filter cotton
- Real-time power display
- Retractable metal tube
- Electric floor brush with soft fur roller brush
- The brush is equipped with lighting, clearly illuminate the cleaning scene
- Equipped with a variety of suction head, suitable for different scenes
- Storage wall bracket, convenient and practical to store

## **Product Specifications:**

| Rated Vol