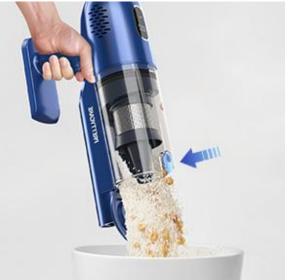

## QUADRUPLE FILTRATION SYSTEM

CAN CAPTURES 99.99% OF FINE PARTICLES AS SMALL AS 0.1UM