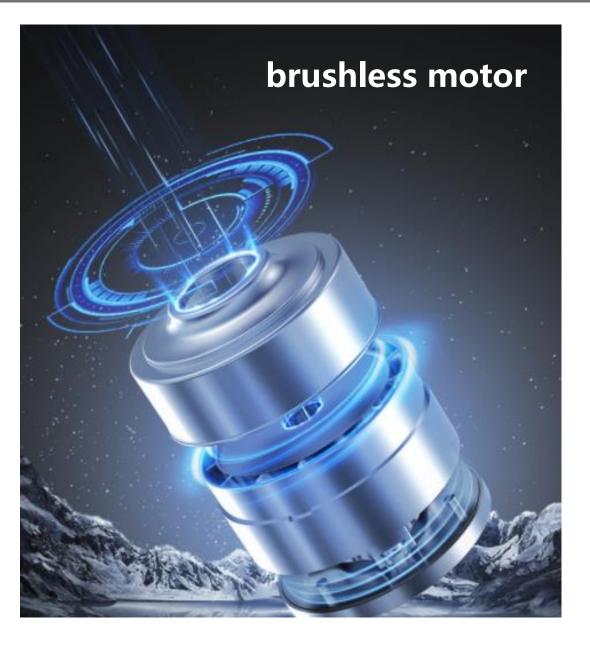

# **P1** Model Cordless Vacuum Cleaner Specification

Model: P1

product appearance

product special features:

- 1. Look simple, practical, and lightweight
- 2 Rechargeable wireless vacuum cleaner, push rod, hand held dual purpose
- $3\$  brushless motor (digital motor) , speed up to 65,000 rpm 4, strong suction, two speed regulation
- 5、 transparent large-capacity dust cup, a key to pour dust
- 6 Dual cyclone filtration system
- 7、Stainless steel filter + high efficiency filter cotton
- 8 Real time power consumption display
- 9、 removable battery pack
- 10 adjustable metal tube
- $11 \$  Low Noise, safer to use
- 12、 Removable electric floor brush with soft bristles
- 13、 Silent Brush, 360 degree adapter, flexible
- 14. Floor brushes are equipped with lighting that clearly

#### Product features:

- 1. Look simple, practical, and lightweight
- 2. Rechargeable wireless vacuum cleaner, push rod, hand held dual purpose
- 3. brushless motor (digital motor) , speed up to 70,000 rpm 4, strong suction, two speed regulation
- 4, transparent large-capacity dust cup, a key to pour dust
- 5. Dual cyclone filtration system
- 6. Stainless steel filter + high efficiency filter cotton
- 7. Real time power consumption display
- 8. large capacity removable battery pack, 7 cells, can be charged to the battery pack alone
- 9. Retractable metal tube
- 10. Low Noise, safer to use
- 11. Removable electric floor brush with soft bristles
- 12. Silent Brush, 360 degree adapter, flexible
- 13. Floor brushes are equipped with lighting that clearly illuminates and cleans the scene
- 14. Configure a variety of suction head, suitable for different scenarios
- 15, storage wall bracket, storage convenient and practical

## **Product Features:**

- Simple and practical appearance, lightweight
- Rechargeable wireless vacuum cleaner, pusher, handheld dual-use
- brushless motor ( digital motor ),Strong suction power, two-speed speed adjustment
- Transparent large-capacity dust cup,One-click dust dumping
- Double cyclone system, high efficiency filter cotton
- Real-time power display
- Detachable battery pack, double charging port
- Retractable metal tube
- Electric floor brush with soft fur roller brush
- The brush is equipped with lighting, clearly illuminate the cleaning scene
- Equipped with a variety of suction head, suitable for different scenes
- Storage wall bracket, convenient and practical to store

## **Product Features:**

- Simple and practical appearance, lightweight
- Rechargeable wireless vacuum cleaner, pusher, handheld dual-use
- brushless motor ( digital motor ),Strong suction power, two-speed speed adjustment
- Transparent large-capacity dust cup, One-click dust dumping
- Double cyclone system, high efficiency filter cotton
- Real-time power display
- Retractable metal tube
- Electric floor brush with soft fur roller brush
- The brush is equipped with lighting, clearly illuminate the cleaning scene
- Equipped with a variety of suction head, suitable for different scenes
- Storage wall bracket, convenient and practical to store