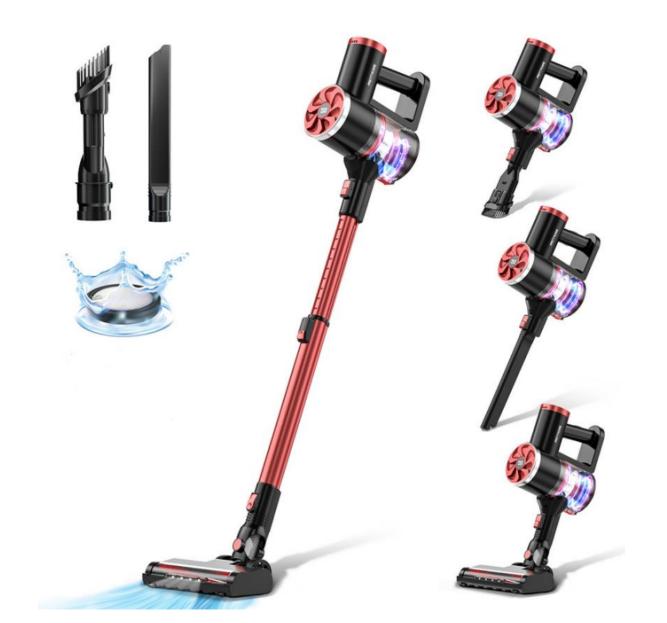

# **P3** Model Wireless Vacuum Cleaner Specification

**Product Display** 

#### Model: P3

## **Product Features:**

- Simple and practical appearance, lightweight
- Rechargeable wireless vacuum cleaner, pusher, handheld dual-use
- brushless motor ( digital motor ),Strong suction power, two-speed speed adjustment
- Transparent large-capacity dust cup,One-click dust dumping
- Double cyclone system, high efficiency filter cotton
- Real-time power display
- Detachable battery pack, double charging port
- Retractable metal tube
- Electric floor brush with soft fur roller brush
- The brush is equipped with lighting, clearly illuminate the cleaning scene
- Equipped with a variety of suction head, suitable for different scenes
- Storage wall bracket, convenient and practical to store

# Multiple Accessories for Multifunctional Use

# **ELECTRIC BRUSH WITH LED**