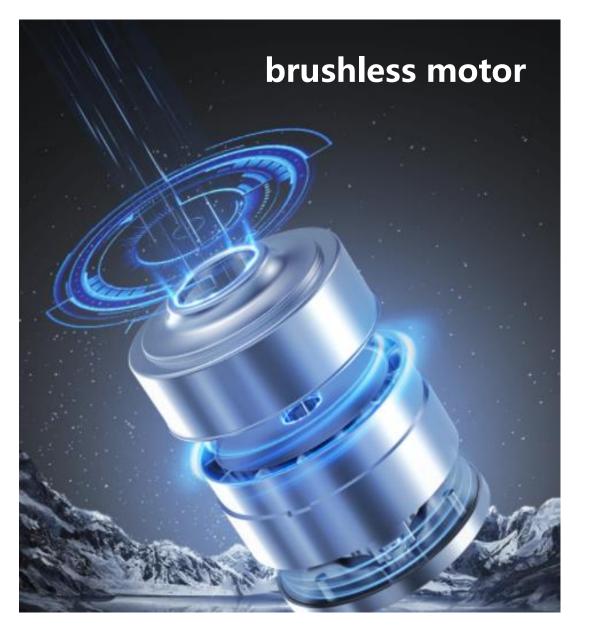

# **P1** Model Cordless Vacuum Cleaner Specification

Model: P1

product appearance

product special features:

- 1. Look simple, practical, and lightweight
- 2 Rechargeable wireless vacuum cleaner, push rod, hand held dual purpose
- $3\$  brushless motor (digital motor) , speed up to 65,000 rpm 4, strong suction, two speed regulation
- 5、 transparent large-capacity dust cup, a key to pour dust
- 6 Dual cyclone filtration system
- 7、Stainless steel filter + high efficiency filter cotton
- 8 Real time power consumption display
- 9、 removable battery pack
- 10 adjustable metal tube
- $11 \$  Low Noise, safer to use
- 12、 Removable electric floor brush with soft bristles
- 13、 Silent Brush, 360 degree adapter, flexible
- 14. Floor brushes are equipped with lighting that clearly

#### product specification:

| voltage                | DC 22.2V                                        |
|------------------------|-------------------------------------------------|
| power                  | BLDC 180W                                       |
| vacuum(KPa)            | $\geq 8$ (low speed) / $\geq 16.5$ (high speed) |
| suction power          | 45W                                             |
| efficiency             | ≥25%                                            |
| air volume             | ≥0.55(m3/min)                                   |
| noise(dB)              | 75                                              |
| dust cup capacity      | 0.8L                                            |
| cleaning method        | a key to pour                                   |
| control                | electronic control                              |
| display                | real time power comsumption display             |
| filter material        | dual cyclone+filter cotton                      |
| adjustable metal tube  | 440-620mmadjustable height440-620mm             |
| motor speed (RPM)      | 65000                                           |
| (mAh) battery capacity | six pcs 18650 lithium battery、2200mAh           |
| durable time           | high speed≥18min/low speed≥40min                |
| charging time          | about 4.5h                                      |
| adaptor                | output 27VDC 0.5A                               |
| product size           | 233mm*100mm*1150mm                              |
| product weight         | N.W.2.3KG/G.W.3.3KG                             |
| accessories            | 2in1 bristle tool, crevice tool, wall bracket   |
| main material          | ABS; PC                                         |