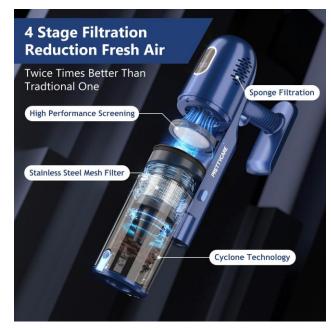

## QUADRUPLE FILTRATION SYSTEM

CAN CAPTURES 99.99% OF FINE PARTICLES AS SMALL AS 0.1UM