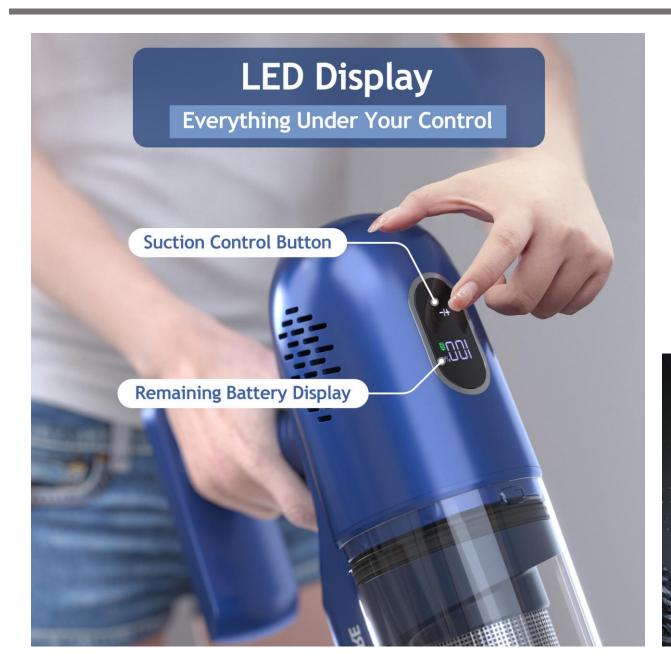

# LED Touch Display

Model: <mark>P3</mark>

## UNDETACHABLE & LED RESIDUAL POWER DISPLAY