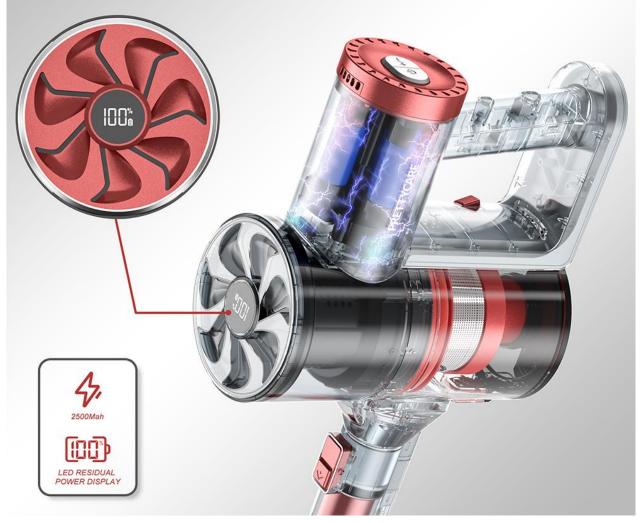

|
| Battery capacity (mAh) | 6 sections of 18650 lithium battery 2500mAh       |
| Endurance time (min)   | High gear ≥18min/standard gear ≥40min             |
| Charging time (hour)   | About 5 hours (standard with adapter)             |
| Charger specification  | Output 27VDC 0.5A                                 |
| Product Size           | 233mm*100mm*1120mm                                |
| Product Weight         | Net weight 2.3KG/gross weight 3.3kG               |
| Accessories            | Two-in-one brush, long flat suction, wall bracket |
| Product main material  | ABS; PC                                           |



## QUADRUPLE FILTRATION SYSTEM

CAN CAPTURES 99.99% OF FINE PARTICLES AS SMALL AS 0.1UM



## UNDETACHABLE & LED RESIDUAL POWER DISPLAY





# EASY STORAGE & UNIQUE EXTENSION









Shenzhen LANJI Tech Co., Ltd L/NJi

# New Models are coming soon...

Thank you

Shenzhen LANJI Tech Co., Ltd

Add: 412, 4F, Block D, No.1067 Xuegang Rd, Xiangjiaotang, Bantian, Longgang Dist., Shenzhen, China Tel: +86-755-28796865 Mob/ WhatsApp/ WeChat: +86 134 8025 5980 Email: sh@lanji-tech.com