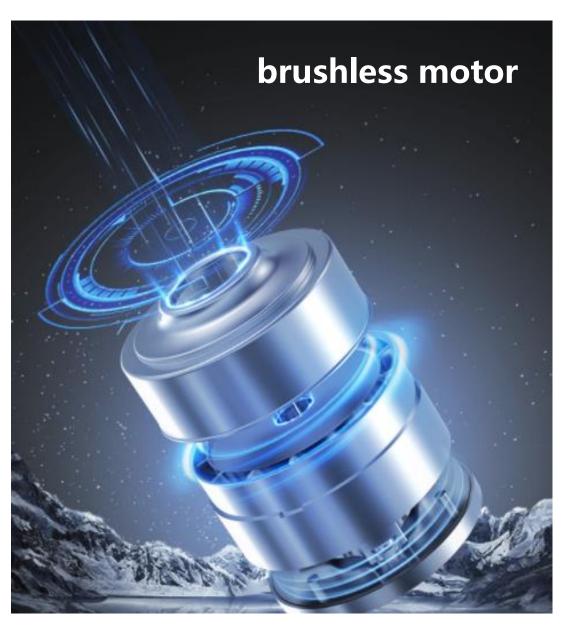

# **P1** Model Cordless Vacuum Cleaner Specification

Model: P1

product appearance

product special features:

- 1. Look simple, practical, and lightweight
- 2 Rechargeable wireless vacuum cleaner, push rod, hand held dual purpose
- $3\$  brushless motor (digital motor) , speed up to 65,000 rpm 4, strong suction, two speed regulation
- 5、 transparent large-capacity dust cup, a key to pour dust
- 6 Dual cyclone filtration system
- 7、Stainless steel filter + high efficiency filter cotton
- 8 Real time power consumption display
- 9、 removable battery pack
- 10 adjustable metal tube
- $11 \$  Low Noise, safer to use
- 12、 Removable electric floor brush with soft bristles
- 13、 Silent Brush, 360 degree adapter, flexible
- 14. Floor brushes are equipped with lighting that clearly

#### Product features:

- 1. Look simple, practical, and lightweight
- 2. Rechargeable wireless vacuum cleaner, push rod, hand held dual purpose
- 3. brushless motor (digital motor) , speed up to 70,000 rpm 4, strong suction, two speed regulation
- 4, transparent large-capacity dust cup, a key to pour dust
- 5. Dual cyclone filtration system
- 6. Stainless steel filter + high efficiency filter cotton
- 7. Real time power consumption display
- 8. large capacity removable battery pack, 7 cells, can be charged to the battery pack alone
- 9. Retractable metal tube
- 10. Low Noise, safer to use
- 11. Removable electric floor brush with soft bristles
- 12. Silent Brush, 360 degree adapter, flexible
- 13. Floor brushes are equipped with lighting that clearly illuminates and cleans the scene
- 14. Configure a variety of suction head, suitable for different scenarios
- 15, storage wall bracket, storage convenient and practical

## **Product Features:**

- Simple and practical appearance, lightweight
- Rechargeable wireless vacuum cleaner, pusher, handheld dual-use
- brushless motor ( digital motor ),Strong suction power, two-speed speed adjustment
- Transparent large-capacity dust cup,One-click dust dumping
- Double cyclone system, high efficiency filter cotton
- Real-time power display
- Detachable battery pack, double charging port
- Retractable metal tube
- Electric floor brush with soft fur roller brush
- The brush is equipped with lighting, clearly illuminate the cleaning scene
- Equipped with a variety of suction head, suitable for different scenes
- Storage wall bracket, convenient and practical to store

## **Product Features:**

- Simple and practical appearance, lightweight
- Rechargeable wireless vacuum cleaner, pusher, handheld dual-use
- brushless motor ( digital motor ),Strong suction power, two-speed speed adjustment
- Transparent large-capacity dust cup, One-click dust dumping
- Double cyclone system, high efficiency filter cotton
- Real-time power display
- Retractable metal tube
- Electric floor brush with soft fur roller brush
- The brush is equipped with lighting, clearly illuminate the cleaning scene
- Equipped with a variety of suction head, suitable for different scenes
- Storage wall bracket, convenient and practical to store