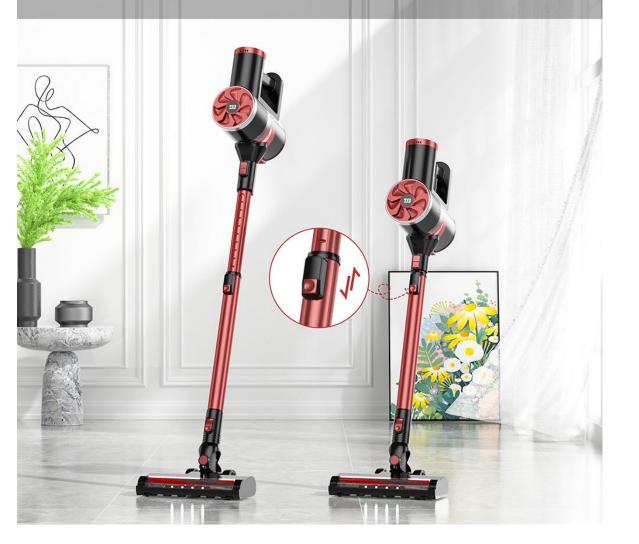

apacity (mAh) | 6 sections of 18650 lithium battery 2500mAh       |
| Endurance time (min)   | High gear ≥18min/standard gear ≥40min             |
| Charging time (hour)   | About 5 hours (standard with adapter)             |
| Charger specification  | Output 27VDC 0.5A                                 |
| Product Size           | 233mm*100mm*1120mm                                |
| Product Weight         | Net weight 2.3KG/gross weight 3.3kG               |
| Accessories            | Two-in-one brush, long flat suction, wall bracket |
| Product main material  | ABS; PC                                           |



## QUADRUPLE FILTRATION SYSTEM

CAN CAPTURES 99.99% OF FINE PARTICLES AS SMALL AS 0.1UM



## UNDETACHABLE & LED RESIDUAL POWER DISPLAY





# EASY STORAGE & UNIQUE EXTENSION









Shenzhen LANJI Tech Co., Ltd L/NJi

# New Models are coming soon...

Thank you

Shenzhen LANJI Tech Co., Ltd

Add: 412, 4F, Block D, No.1067 Xuegang Rd, Xiangjiaotang, Bantian, Longgang Dist., Shenzhen, China Tel: +86-755-28796865 Mob/ WhatsApp/ WeChat: +86 134 8025 5980 Email: sh@lanji-tech.com