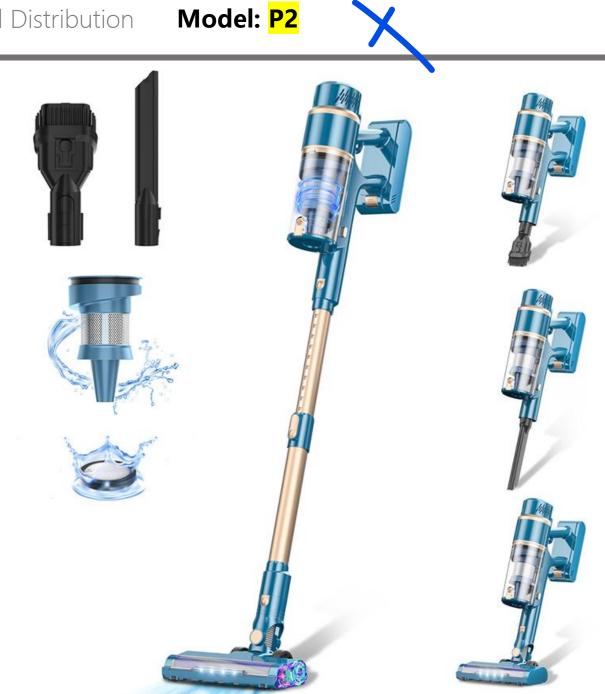

# **P2** Model Cordless Vacuum Cleaner Specification

## product appearance

#### Product features:

- 1. Look simple, practical, and lightweight
- 2. Rechargeable wireless vacuum cleaner, push rod, hand held dual purpose
- 3. brushless motor (digital motor) , speed up to 70,000 rpm 4, strong suction, two speed regulation
- 4, transparent large-capacity dust cup, a key to pour dust
- 5. Dual cyclone filtration system
- 6. Stainless steel filter + high efficiency filter cotton
- 7. Real time power consumption display
- 8. large capacity removable battery pack, 7 cells, can be charged to the battery pack alone
- 9. Retractable metal tube
- 10. Low Noise, safer to use
- 11. Removable electric floor brush with soft bristles
- 12. Silent Brush, 360 degree adapter, flexible
- 13. Floor brushes are equipped with lighting that clearly illuminates and cleans the scene
- 14. Configure a variety of suction head, suitable for different scenarios
- 15, storage wall bracket, storage convenient and practical

#### Specification:

|                                 | · ·                                   |
|---------------------------------|---------------------------------------|
| ●Color:                         | Customizes                            |
| Product Dimension               | 115*25*10cm                           |
| ●Safety Standard:               | CE/CB/ETL/PSE                         |
| ●Rating Voltage                 | DC25. 9V                              |
| ●Motor Vaccum                   | 11Kpa/20Kpa                           |
| ●Motor Speed                    | 70000 (Rpm)                           |
| Detteries Terre                 | DC25.9V 18650 /2200mA 7 cells Lithium |
| ●Batteries Type                 | batteries                             |
| ●Charging hours                 | 4-5h                                  |
| ●Working time:                  | Fast: 18min Middle ● Slow: 40min      |
| ●Noise:                         | ≤75d(B)                               |
| Dust capacity:                  | 0.8L                                  |
| ●Nominal power :                | 210W(Brushless Motor)                 |
| ●Battery Life:                  | 500Cycle                              |
| ●Charging/Discharging Indicator | Yes                                   |
| ●Tools on-board                 | Yes                                   |
| ●Air Inlet                      | HEPA (H10)                            |
| Giftbox size                    | 445*255*193mm                         |
| Giftbox N.W/G.W                 | 2.8kg/3.5kg                           |
| 20″GP                           | 1140                                  |
| 40″GP                           | 2350                                  |
| 40″HGP                          | 2768                                  |