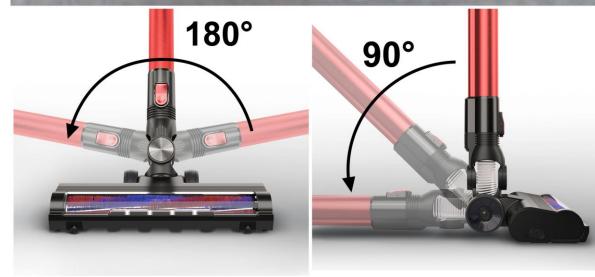

00                                                |
| Battery capacity (mAh) | 6 sections of 18650 lithium 2600mAh                  |
| Endurance time (min)   | High gear ≥18min/standard gear ≥40min                |
| Charging time (hour)   | About 5 hours (standard with adapter)                |
| Charger specification  | Output 27VDC 0.5A                                    |
| Product Size           | 240mm*110mm*1010mm                                   |
| Product Weight         | Net weight 2.15KG/gross weight 3.75KG                |
| Accessories            | Two-in-one brush, long flat suction, wall bracket    |
| Product main material  | ABS;PC                                               |







# Multiple Accessories for Multifunctional Use





# **ELECTRIC BRUSH WITH LED**













# W200 Model Wireless Vacuum Cleaner Specification

Model: W200

## **Product Display**



#### **Product Features:**

- Simple and practical appearance, lightweight
- Rechargeable wireless vacuum cleaner, pushrod, handheld dual-use
- Strong suction power, two-speed speed adjustment
- Transparent large-capacity dust cup, One-click dust dumping
- Double cyclone filtration system
- Stainless steel filter + high efficiency filter cotton
- Real-time power display
- Built-in battery pack
- Retractable metal tube
- Low noise, more secure to use
- Detachable electric floor brush with soft fur roller brush
- Quiet floor brush, 360 degree adapters, flexible use
- The floor brush is equipped with lighting to clearly illuminate the cleaning scene
- Equipped with a variety of suction head, s