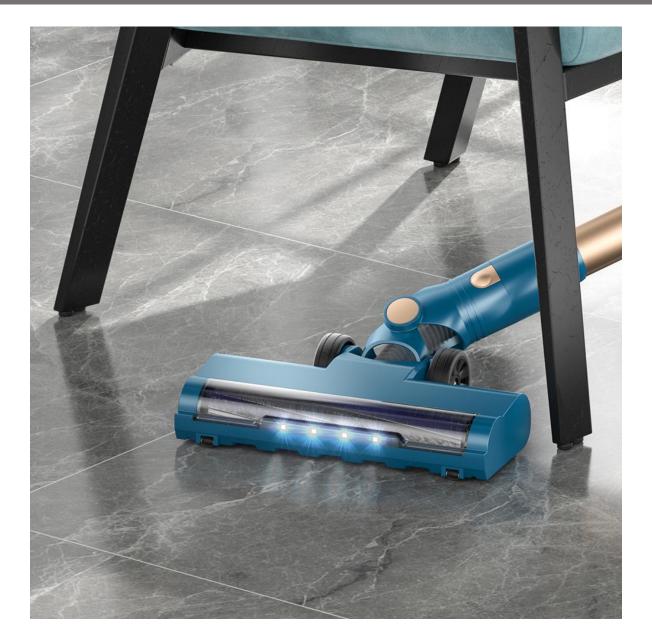

#### **Product Features:**

- Simple and practical appearance, lightweight
- Rechargeable wireless vacuum cleaner, pushrod, handheld dual-use
- Strong suction power, two-speed speed adjustment
- Transparent large-capacity dust cup, One-click dust dumping
- Double cyclone filtration system
- Stainless steel filter + high efficiency filter cotton
- Real-time power display
- Built-in battery pack
- Retractable metal tube
- Low noise, more secure to use
- Detachable electric floor brush with soft fur roller brush
- Quiet floor brush, 360 degree adapters, flexible use
- The floor brush is equipped with lighting to clearly illuminate the cleaning scene
- Equipped with a variety of suction head, suitable for different scenes
- Storage wall bracket, convenient and practical to store

## **Product Features:**

- Simple and practical appearance, lightweight
- Rechargeable wireless vacuum cleaner, pusher, handheld dual-use
- brushless motor ( digital motor ),Strong suction power, two-speed speed adjustment
- Transparent large-capacity dust cup, One-click dust dumping
- Double cyclone system, high efficiency filter cotton
- Real-time power display
- Retractable metal tube
- Electric floor brush with soft fur roller brush
- The brush is equipped with lighting, clearly illuminate the cleaning scene
- Equipped with a variety of suction head, suitable for different scenes
- Storage wall bracket, convenient and practical to store