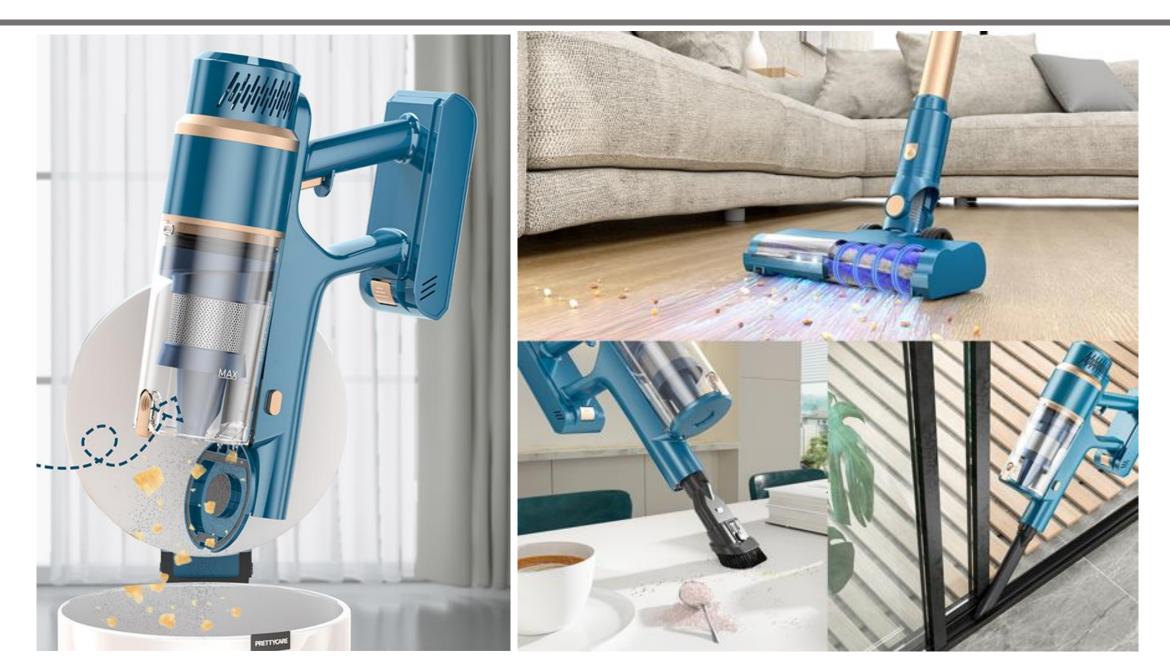

#### Product features:

- 1. Look simple, practical, and lightweight
- 2. Rechargeable wireless vacuum cleaner, push rod, hand held dual purpose
- 3. brushless motor (digital motor) , speed up to 70,000 rpm 4, strong suction, two speed regulation
- 4, transparent large-capacity dust cup, a key to pour dust
- 5. Dual cyclone filtration system
- 6. Stainless steel filter + high efficiency filter cotton
- 7. Real time power consumption display
- 8. large capacity removable battery pack, 7 cells, can be charged to the battery pack alone
- 9. Retractable metal tube
- 10. Low Noise, safer to use
- 11. Removable electric floor brush with soft bristles
- 12. Silent Brush, 360 degree adapter, flexible
- 13. Floor brushes are equipped with lighting that clearly illuminates and cleans the scene
- 14. Configure a variety of suction head, suitable for different scenarios
- 15, storage wall bracket, storage convenient and practical

#### Specification:

|                                 | · ·                                   |
|---------------------------------|---------------------------------------|
| ●Color:                         | Customizes                            |
| Product Dimension               | 115*25*10cm                           |
| ●Safety Standard:               | CE/CB/ETL/PSE                         |
| ●Rating Voltage                 | DC25. 9V                              |
| ●Motor Vaccum                   | 11Kpa/20Kpa                           |
| ●Motor Speed                    | 70000 (Rpm)                           |
| Detteries Terre                 | DC25.9V 18650 /2200mA 7 cells Lithium |
| ●Batteries Type                 | batteries                             |
| ●Charging hours                 | 4-5h                                  |
| ●Working time:                  | Fast: 18min Middle ● Slow: 40min      |
| ●Noise:                         | ≤75d(B)                               |
| Dust capacity:                  | 0.8L                                  |
| ●Nominal power :                | 210W(Brushless Motor)                 |
| ●Battery Life:                  | 500Cycle                              |
| ●Charging/Discharging Indicator | Yes                                   |
| ●Tools on-board                 | Yes                                   |
| ●Air Inlet                      | HEPA (H10)                            |
| Giftbox size                    | 445*255*193mm                         |
| Giftbox N.W/G.W                 | 2.8kg/3.5kg                           |
| 20″GP                           | 1140                                  |
| 40″GP                           | 2350                                  |
| 40″HGP                          | 2768                                  |