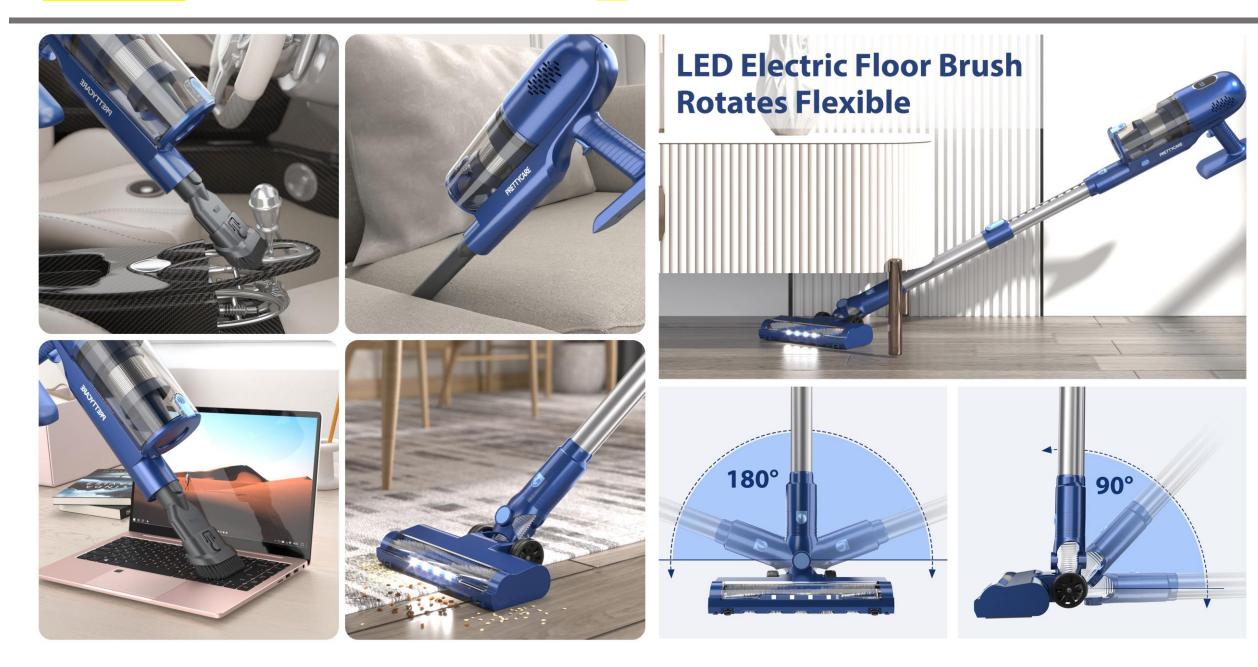

le metal tube  | 440-620mmadjustable height440-620mm             |
| motor speed (RPM)      | 65000                                           |
| (mAh) battery capacity | six pcs 18650 lithium battery、2200mAh           |
| durable time           | high speed≥18min/low speed≥40min                |
| charging time          | about 4.5h                                      |
| adaptor                | output 27VDC 0.5A                               |
| product size           | 233mm*100mm*1150mm                              |
| product weight         | N.W.2.3KG/G.W.3.3KG                             |
| accessories            | 2in1 bristle tool, crevice tool, wall bracket   |
| main material          | ABS; PC                                         |











#### Model: <mark>P1</mark>



## What's Included?





# **P2** Model Cordless Vacuum Cleaner Specification

## product appearance



#### Product features:

- 1. Look simple, practical, and lightweight
- 2. Rechargeable wireless vacuum cleaner, push rod, hand held dual purpose
- 3. brushless motor (digital motor) , speed up to 70,000 rpm 4, strong suction, two speed regulation
- 4, transparent large-capacity dust cup, a key to pour dust
- 5. Dual cyclone filtration system
- 6. Stainless steel filter + high efficiency filter cotton
- 7. Real time power consumption display
- 8. large capacity removable battery pack, 7 cells, can be charged to the battery pack alone
- 9. Retractable metal tube
- 10. Low Noise, safer to use
- 11. Removable electric floor brush with soft bristles
- 12. Silent Brush, 360 degree adapter, f