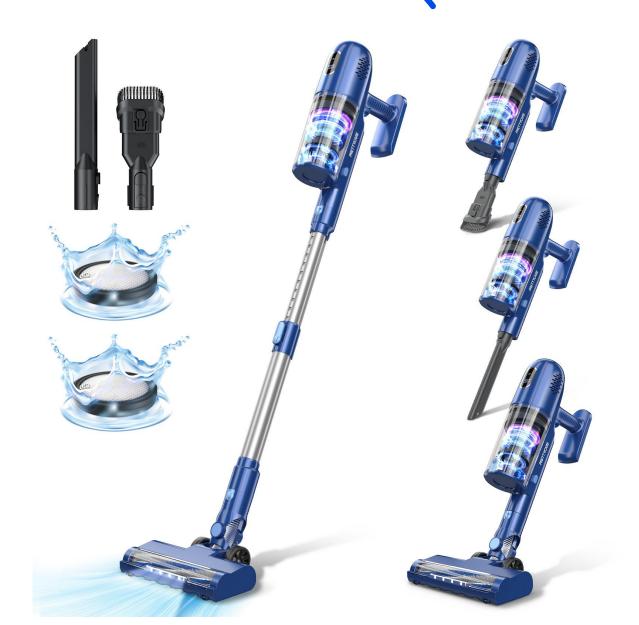

# Multiple Accessories for Multifunctional Use

# **ELECTRIC BRUSH WITH LED**

# **P3** Model Wireless Vacuum Cleaner Specification

**Product Display** 

## **Product Features:**

- Simple and practical appearance, lightweight
- Rechargeable wireless vacuum cleaner, pusher, handheld dual-use
- brushless motor ( digital motor ),Strong suction power, two-speed speed adjustment
- Transparent large-capacity dust cup,One-click dust dumping
- Double cyclone system, high efficiency filter cotton
- Real-time power display
- Detachable battery pack, double charging port
- Retractable metal tube
- Electric floor brush with soft fur roller brush
- The brush is equipped with lighting, clearly illuminate the cleaning scene
- Equipped with a variety of suction head, suitable for different scenes
- Storage wall bracket, convenient and practical to store