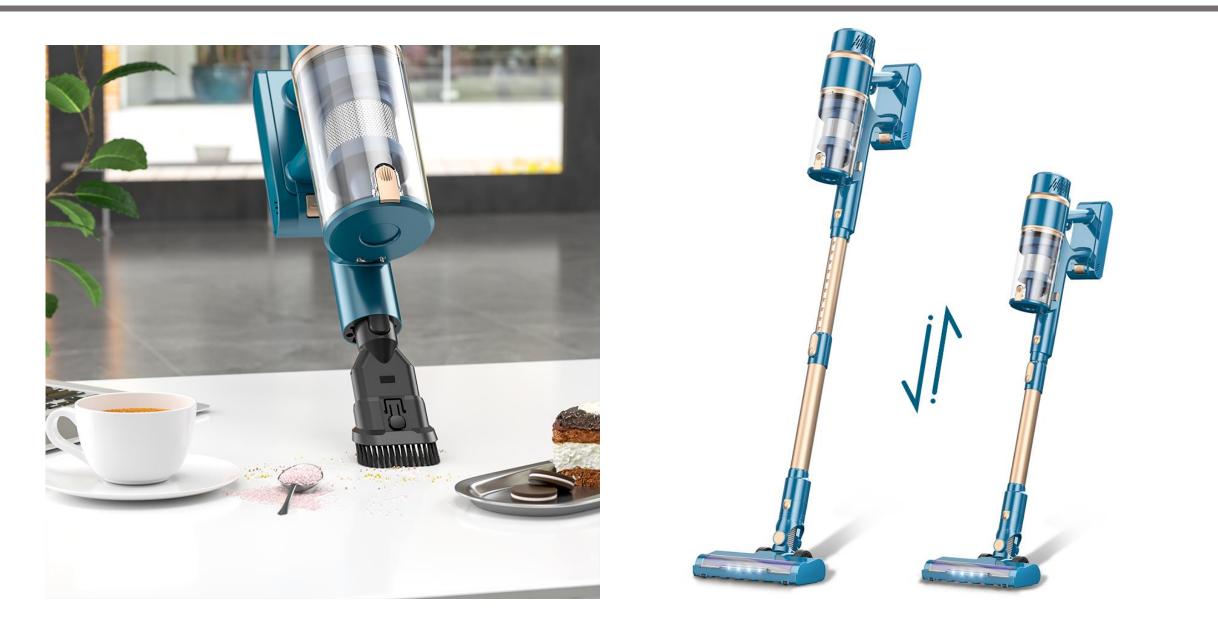

|
| ●Nominal power :                | 210W(Brushless Motor)                 |
| ●Battery Life:                  | 500Cycle                              |
| ●Charging/Discharging Indicator | Yes                                   |
| ●Tools on-board                 | Yes                                   |
| ●Air Inlet                      | HEPA (H10)                            |
| Giftbox size                    | 445*255*193mm                         |
| Giftbox N.W/G.W                 | 2.8kg/3.5kg                           |
| 20″GP                           | 1140                                  |
| 40″GP                           | 2350                                  |
| 40″HGP                          | 2768                                  |

















# **P3** Model Wireless Vacuum Cleaner Specification



**Product Display** 



#### Model: P3

## **Product Features:**

- Simple and practical appearance, lightweight
- Rechargeable wireless vacuum cleaner, pusher, handheld dual-use
- brushless motor ( digital motor ),Strong suction power, two-speed speed adjustment
- Transparent large-capacity dust cup,One-click dust dumping
- Double cyclone system, high efficiency filter cotton
- Real-time power display
- Detachable battery pack, double charging port
- Retractable metal tube
- Electric floor brush with soft fur roller brush
- The brush is equipped with lighting, clearly illuminate the cleaning scene
- Equipped with a variety of suction head, suitable for different scenes
- Storage wall bracket, convenient and practical to store

## *