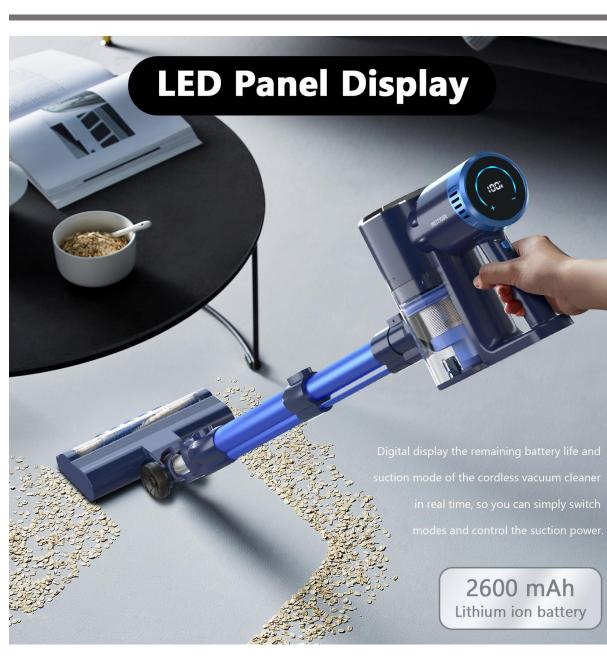

|
| Metal telescopic tube  | Telescopic length 435-655mm                       |
| Motor speed (RPM)      | brushless motor ,65000                            |
| Battery capacity (mAh) | 6 sections of 18650 lithium battery 2500mAh       |
| Endurance time (min)   | High gear ≥18min/standard gear ≥40min             |
| Charging time (hour)   | About 5 hours (standard with adapter)             |
| Charger specification  | Output 27VDC 0.5A                                 |
| Product Size           | 233mm*100mm*1120mm                                |
| Product Weight         | Net weight 2.4KG/gross weight 3.35kG              |
| Accessories            | Two-in-one brush, long flat suction, wall bracket |
| Product main material  | ABS; PC                                           |











Model: P3

# LED Touch Display









Model: <mark>P3</mark>



# 2600mAh Detachable Battery



# **P4** Model Wireless Vacuum Cleaner Specification

## **Product Display**



Model: <mark>P4</mark>

## **Product Features:**

- Simple and practical appearance, lightweight
- Rechargeable wireless vacuum cleaner, pusher, handheld dual-use
- brushless motor ( digital motor ),Strong suction power, two-speed speed adjustment
- Transparent large-capacity dust cup, One-click dust dumping
- Double cyclone system, high efficiency filter cotton
- Real-time power display
- Retractable metal tube
- Electric floor brush with soft fur roller brush
- The brush is equipped with lighting, clearly illuminate the cleaning scene
- Equipped with a variety of suction head, suitable for different scene