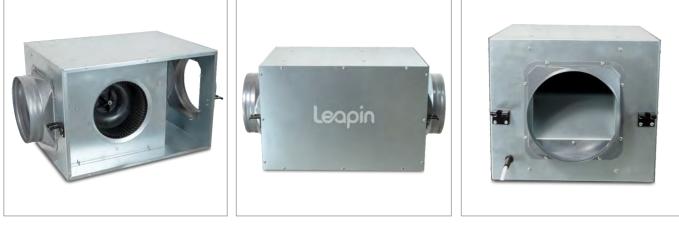

#### **Product Summary:**

DPT series duct-type silent fan adopts a dual-suction and direct-coupled motor structure design, which can maintain ventilation and air exchange in places while keeping low noise. The straight-through duct design, with a 180° air outlet direction, better meets the needs of long-distance air supply and ventilation.

**Compact Size:** The fan has a compact structure, and the overall design is lightweight and small, making it especially suitable for ceiling installations.

 Durable and Aesthetic: The entire unit is constructed with highquality galvanized steel plate, coated with a layer of protective paint for an elegant and corrosion-resistant appearance.