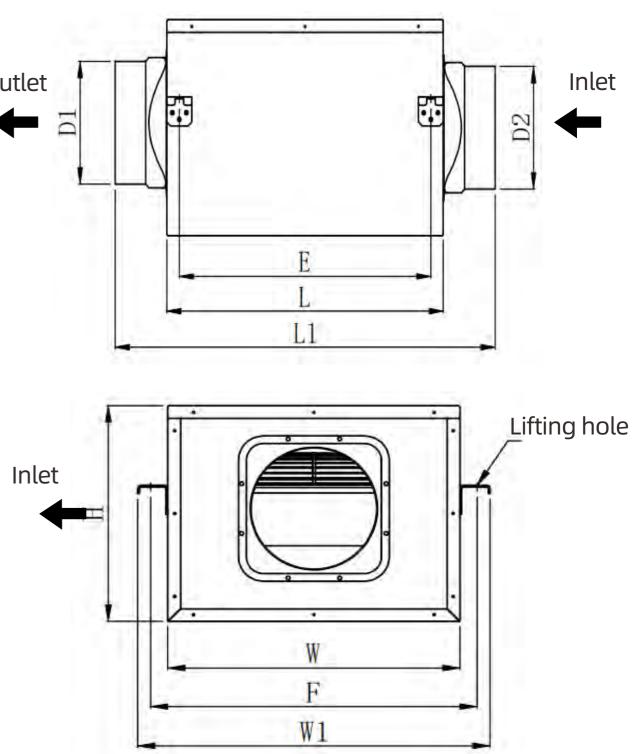

### **Dimensions of DPT Series Fans:**

| Туре    |     | nclosur<br>nensio |     | Installation dimensions |     |     |     | Outlet<br>dimensions | Inlet dimensions |     |
|---------|-----|-------------------|-----|-------------------------|-----|-----|-----|----------------------|------------------|-----|
|         | L   | W                 | Н   | L1                      | W1  | E   | F   | Lifting hole         | D1               | D2  |
| DPT15-A | 390 | 340               | 260 | 536                     | 420 | 355 | 380 | 4-φ13*25             | 148              | 148 |
| DPT20-A | 490 | 370               | 320 | 630                     | 450 | 455 | 410 | 4-ф13*25             | 198              | 198 |
| DPT20-B | 490 | 370               | 320 | 630                     | 450 | 455 | 410 | 4-ф13*25             | 198              | 198 |
| DPT25-A | 590 | 440               | 360 | 756                     | 520 | 555 | 480 | 4- <b>ф</b> 13*25    | 248              | 248 |
| DPT25-B | 590 | 440               | 360 | 756                     | 520 | 555 | 480 | 4- <b>ф</b> 13*25    | 248              | 248 |

### Fan external dimensions diagram