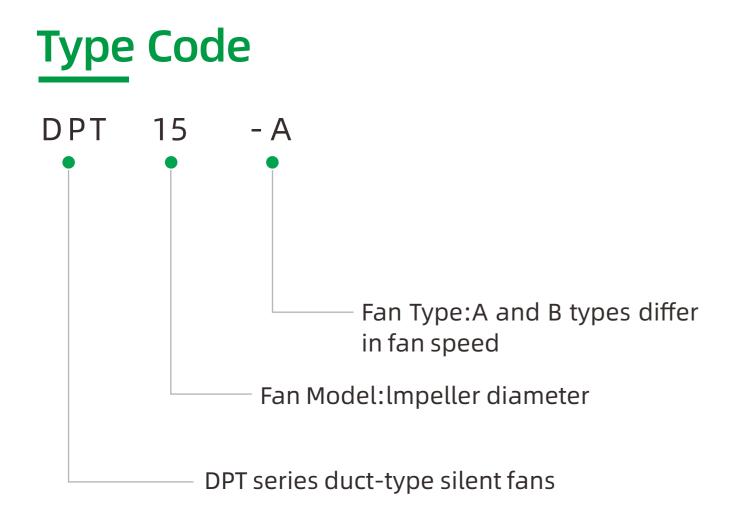

# CATALOGUE

| e Code                      |
|-----------------------------|
| duct Summary                |
| duct Advantages             |
| series duct-type silent fan |
| duct Characteristic         |
| ensions of DPT Series Fans  |
| external dimensions diagram |