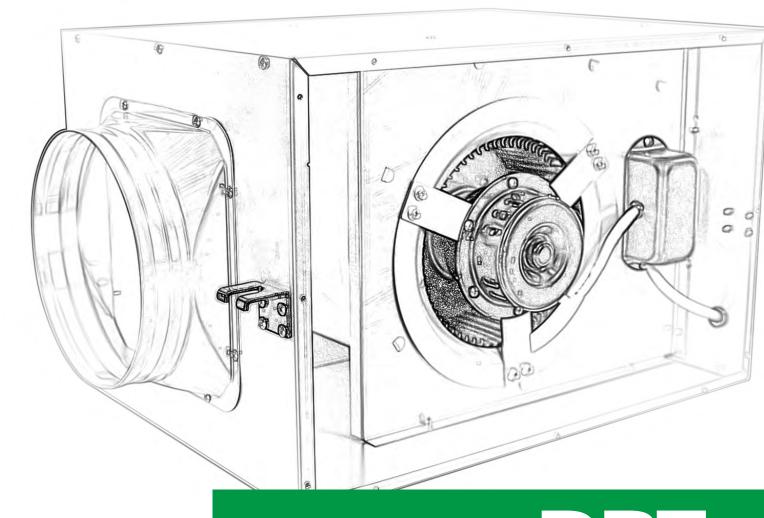

#### **Product Summary:**

DPT series duct-type silent fan adopts a dual-suction and direct-coupled motor structure design, which can maintain ventilation and air exchange in places while keeping low noise. The straight-through duct design, with a 180° air outlet direction, better meets the needs of long-distance air supply and ventilation.

#### **Product Advantages:**

**Low Noise**: The operating noise of the fan is as low as 23 decibels.

a) Scientifically reasonable dual-suction duct design, symmetrical and smooth ducts, minimal body vibration, low noise.

b) Utilizing a forward-inclined impeller made of high-polymer materials, the long, narrow, and dense blades reduce the wind noise generated by impeller and air friction from the source.

c) High-quality motor, low-resistance silent bearings, smooth lubrication.

**Compact Size:** The fan has a compact structure, and the overall design is lightweight and small, making it especially suitable for ceiling installations.

 Durable and Aesthetic: The entire unit is constructed with highquality galvanized steel plate, coated with a layer of protective paint for an elegant and corrosion-resistant appearance.

### **DPT** series duct-type silent fan:

- Forward-inclined double-suction impeller, direct-coupled motor drive, fan operating noise as low as 23 db.
- Corrosion-resistant outer casing, lightweight and compact design, small size, and easy installation.
- Suitable for indoor ventilation and air exchange environments with low noise requirements.
- Specifications: There are 5 specifications: 15-A, 20-A, 20-B, 25-A, and 25-B. The A and B models of the same specification differ in fan speed.
- Airflow: 500-2000 m<sup>3</sup>/h.
- Highest static pressure: 150-300 Pa.