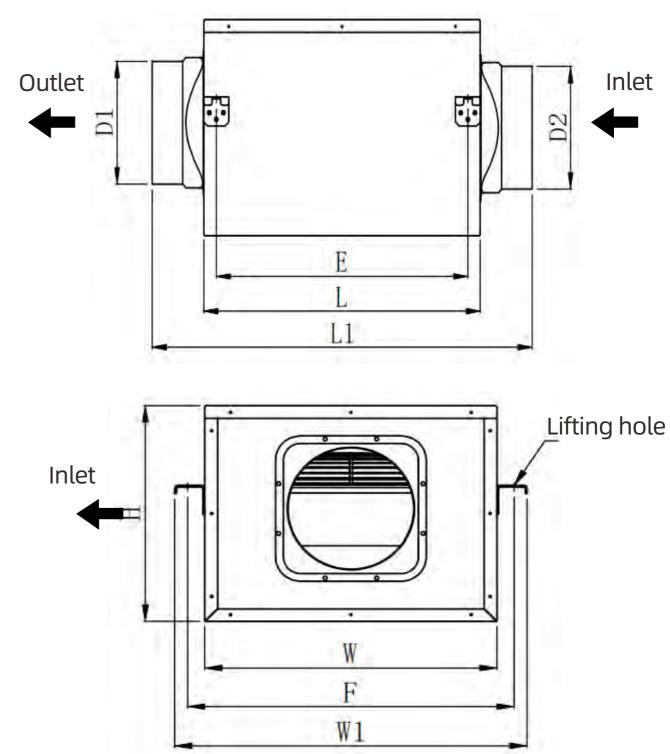

### **Dimensions of DPT Series Fans:**

| Туре    |     | nclosur<br>nensio |     | Installation dimensions |     |     |     | Outlet<br>dimensions | Inlet dimensions |     |
|---------|-----|-------------------|-----|-------------------------|-----|-----|-----|----------------------|------------------|-----|
|         | L   | W                 | Н   | L1                      | W1  | E   | F   | Lifting hole         | D1               | D2  |
| DPT15-A | 390 | 340               | 260 | 536                     | 420 | 355 | 380 | 4-φ13*25             | 148              | 148 |
| DPT20-A | 490 | 370               | 320 | 630                     | 450 | 455 | 410 | 4-ф13*25             | 198              | 198 |
| DPT20-B | 490 | 370               | 320 | 630                     | 450 | 455 | 410 | 4-ф13*25             | 198              | 198 |
| DPT25-A | 590 | 440               | 360 | 756                     | 520 | 555 | 480 | 4- <b>ф</b> 13*25    | 248              | 248 |
| DPT25-B | 590 | 440               | 360 | 756                     | 520 | 555 | 480 | 4- <b>ф</b> 13*25    | 248              | 248 |

### Fan external dimensions diagram