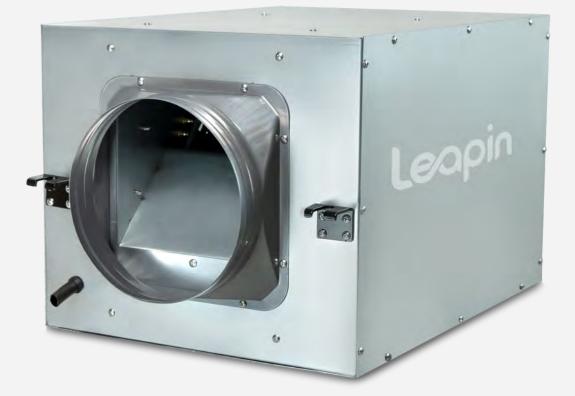

#### **Product Summary:**

DPT series duct-type silent fan adopts a dual-suction and direct-coupled motor structure design, which can maintain ventilation and air exchange in places while keeping low noise. The straight-through duct design, with a 180° air outlet direction, better meets the needs of long-distance air supply and ventilation.

**Compact Size:** The fan has a compact structure, and the overall design is lightweight and small, making it especially suitable for ceiling installations.

 Durable and Aesthetic: The entire unit is constructed with highquality galvanized steel plate, coated with a layer of protective paint for an elegant and corrosion-resistant appearance.