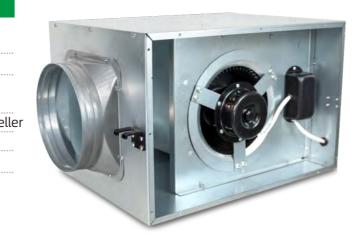

#### **Product Summary:**

DPT series duct-type silent fan adopts a dual-suction and direct-coupled motor structure design, which can maintain ventilation and air exchange in places while keeping low noise. The straight-through duct design, with a 180° air outlet direction, better meets the needs of long-distance air supply and ventilation.

**Compact Size:** The fan has a compact structure, and the overall design is lightweight and small, making it especially suitable for ceiling installations.

 Durable and Aesthetic: The entire unit is constructed with highquality galvanized steel plate, coated with a layer of protective paint for an elegant and corrosion-resistant appearance.