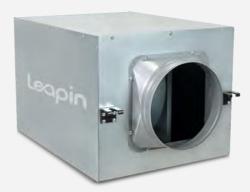

#### **Product Summary:**

DPT series duct-type silent fan adopts a dual-suction and direct-coupled motor structure design, which can maintain ventilation and air exchange in places while keeping low noise. The straight-through duct design, with a 180° air outlet direction, better meets the needs of long-distance air supply and ventilation.

**Compact Size:** The fan has a compact structure, and the overall design is lightweight and small, making it especially suitable for ceiling installations.

 Durable and Aesthetic: The entire unit is constructed with highquality galvanized steel plate, coated with a layer of protective paint for an elegant and corrosion-resistant appearance.