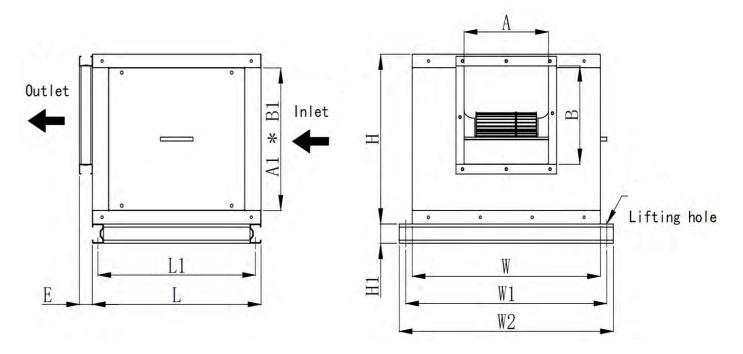

#### Product size:

| Туре    | Enclosure<br>dimensions |     | Installation dimensions |     |     |     |    | Outlet dimensions |              | Inlet dimensions |     |     |     |
|---------|-------------------------|-----|-------------------------|-----|-----|-----|----|-------------------|--------------|------------------|-----|-----|-----|
|         | L                       | W   | Н                       | L1  | W1  | W2  | H1 | Е                 | Lifting hole | Α                | В   | A1  | В   |
| KTJ-200 | 470                     | 530 | 370                     | 420 | 570 | /   | /  | 40                | 4-φ13*25     | 220              | 200 | 430 | 300 |
| KTJ-230 | 490                     | 550 | 400                     | 440 | 590 | /   | /  | 40                | 4-ф13*25     | 240              | 240 | 450 | 330 |
| KTJ-250 | 520                     | 580 | 440                     | 470 | 620 | /   | /  | 40                | 4-φ13*25     | 260              | 260 | 480 | 370 |
| KTJ-315 | 680                     | 750 | 580                     | 646 | 790 | 830 | 50 | 40                | 4-φ13*25     | 390              | 320 | 650 | 510 |
| KTJ-355 | 720                     | 750 | 605                     | 686 | 790 | 830 | 50 | 40                | 4-φ13*25     | 412              | 350 | 650 | 535 |
| KTJ-380 | 750                     | 820 | 650                     | 716 | 860 | 900 | 50 | 40                | 4-ф13*25     | 500              | 350 | 720 | 580 |
| KTJ-400 | 750                     | 820 | 650                     | 716 | 860 | 900 | 50 | 40                | 4-ф13*25     | 500              | 350 | 720 | 580 |

#### Fan external dimensions diagram(KTJ-200/230/250)