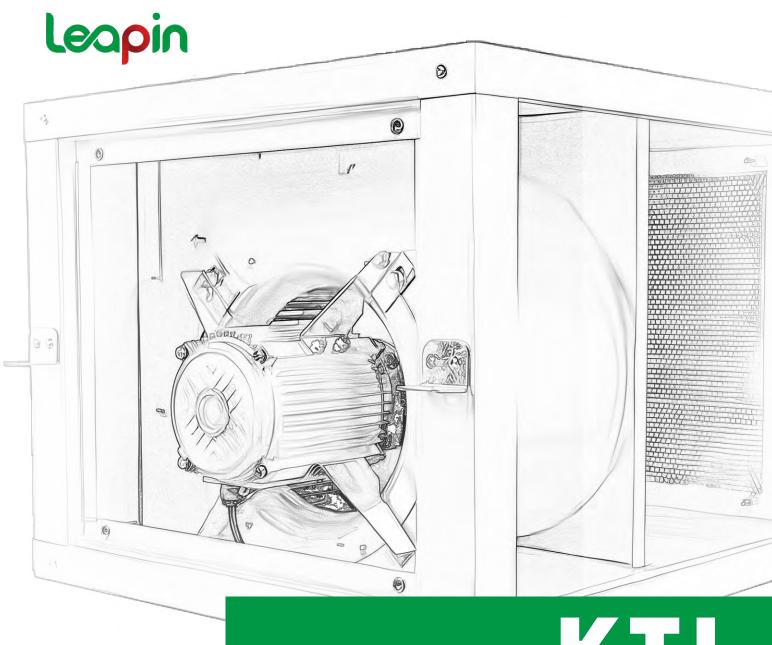

#### Product Summary:

KTJ series air conditioner fans are forward-inclined fans directly connected to dual inlet external rotor motors. They feature high efficiency, low noise, excellent performance, compact structure, and easy installation. The fan is mainly composed of components such as a soundproof outer casing, volute, impeller, air collector, external rotor motor, etc.

#### Product Advantages:

- Outstanding Performance: It has low power consumption, high air volume, high static pressure, and operates smoothly.
- Compact Size: The fan has a compact structure and a small overall volume, minimizing the installation space requirements. It is suitable for installations where space is limited.
- Low Noise: The box-type structure reduces noise, sound-absorbing materials are employed, the airflow path is optimized for noise reduction, and a low-noise motor is utilized, resulting in minimal noise levels.
- **High-Quality Motor:** The fan is equipped with a high-quality external rotor motor made of pure copper wire. This motor is characterized by high efficiency, smooth operation, and a long service life.
- **Easy Maintenance:** The direct-coupled drive of the motor simplifies maintenance. The inspection panel is easy to install and remove, making maintenance operations convenient and straightforward.
- **Durable and Aesthetic:** The entire outer casing of the unit is treated with high-quality galvanized metal, providing resistance to moisture, corrosion, rust, and fire, ensuring both durability and an attractive appearance.

#### **KTJ Series Air Conditioner Fans:**

- Forward-inclined double suction impellers, direct-coupled external rotor motor drive, high air volume, high static pressure, low noise.
- Corrosion-resistant outer casing, compact structure, small size, convenient maintenance.
- Suitable for various indoor building ventilation and air exchange applications.
- Model: There are a total of 7 models, with sizes 200, 230, 250, 315, 355, 380, and 400.
- Air volume:2000-12000m³/h
- Highest static pressure:390-590Pa