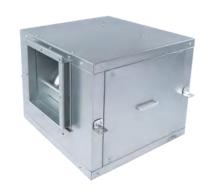

#### Product Summary:

KTJ series air conditioner fans are forward-inclined fans directly connected to dual inlet external rotor motors. They feature high efficiency, low noise, excellent performance, compact structure, and easy installation. The fan is mainly composed of components such as a soundproof outer casing, volute, impeller, air collector, external rotor motor, etc.

KTJ series air conditioner fans have 7 specifications: **200**, **230**, **250**, **315**, **355**, **380**, and **400**.

Airflow: 2000-12000 m<sup>3</sup>/h,

Maximum static pressure: 390-590 Pa.

The fan has a simple and elegant appearance and is widely used in the ventilation and air exchange systems of buildings such as hospitals, schools, enterprises, hotels, shopping malls, waiting rooms, etc.