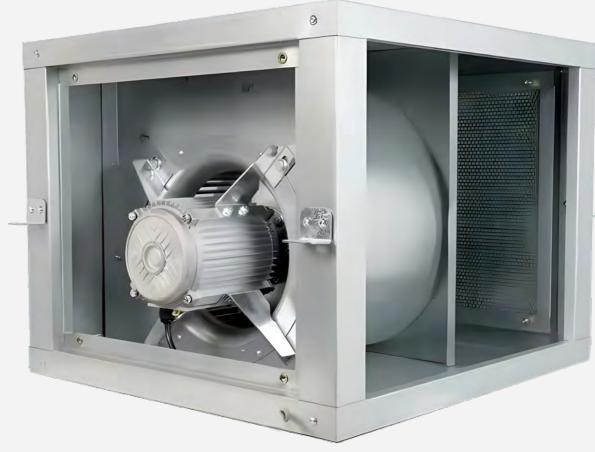

#### Product Summary:

KTJ series air conditioner fans are forward-inclined fans directly connected to dual inlet external rotor motors. They feature high efficiency, low noise, excellent performance, compact structure, and easy installation. The fan is mainly composed of components such as a soundproof outer casing, volute, impeller, air collector, external rotor motor, etc.

#### Product Advantages:

- Outstanding Performance: It has low power consumption, high air volume, high static pressure, and operates smoothly.
- Compact Size: The fan has a compact structure and a small overall volume, minimizing the installation space requirements. It is suitable for installations where space is limited.
- Low Noise: The box-type structure reduces noise, sound-absorbing materials are employed, the airflow path is optimized for noise reduction, and a low-noise motor is utilized, resulting in minimal noise levels.
- **High-Quality Motor:** The fan is equipped with a high-quality external rotor motor made of pure copper wire. This motor is characterized by high efficiency, smooth operation, and a long service life.
- **Easy Maintenance:** The direct-coupled drive of the motor simplifies maintenance. The inspection panel is easy to install and remove, making maintenance operations convenient and straightforward.
- **Durable and Aesthetic:** The entire outer casing of the unit is treated with high-quality galvanized metal, providing resistance to moisture, corrosion, rust, and fire, ensuring both durability and an attractive appearance.

#### **KTJ Series Air Conditioner Fans:**

- Forward-inclined double suction impellers, direct-coupled external rotor motor drive, high air volume, high static pressure, low noise.
- Corrosion-resistant outer casing, compact structure, small size, convenient maintenance.
- Suitable for various indoor building ventilation and air exchange applications.
- Model: There are a total of 7 models, with sizes 200, 230, 250, 315, 355, 380, and 400.
- Air volume:2000-12000m³/h
- Highest static pressure:390-590Pa