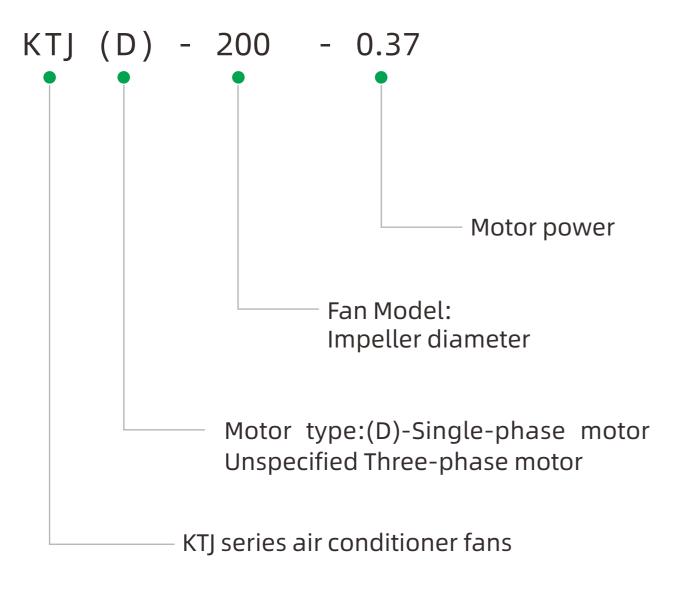

f "Quality and Virtue, Dedication and Loyalty, Lean Innovation, Cooperation and Win-win, Creating Green Products for One Hundred Years."









# **QUALIFICATION CERTIFICATION**









- A) High -tech certification enterprise
- B) China Environmental Protection Product Certification
- C) Guangdong Famous Brand Products
- D) Quality Management System Certification
- E) Keeping contract with a credit enterprise
- F) Products have been tested by various strict testing













### **GLOBAL SERVICE**

Based in Foshan, radiate the world





**Guarantee of Cooperation** 

10,0000,0000

We build networks across the country and strive to provide the most complete solutions.

Provide thousands of households, and get the ultimate service experience.























## **Type Code**





#### Product Advantages:

- 1. Silent designed
- 2. Compact size, high volume
- 3. Easy maintenace







#### Product Summary:

KTJ series air conditioner fans are forward-inclined fans directly connected to dual inlet external rotor motors. They feature high efficiency, low noise, excellent performance, compact structure, and easy installation. The fan is mainly composed of components such as a soundproof outer casing, volute, impeller, air collector, external rotor motor, etc.

KTJ series air conditioner fans have 7 specifications: **200**, **230**, **250**, **315**, **355**, **380**, and **400**.

Airflow: 2000-12000 m<sup>3</sup>/h,

Maximum static pressure: 390-590 Pa.

The fan has a simple and elegant appearance and is widely used in the ventilation and air exchange systems of b