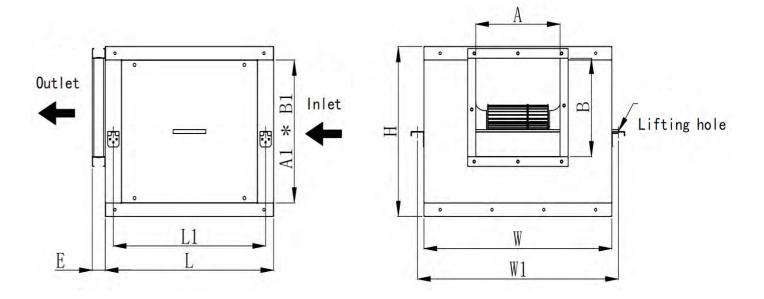

#### Product size:

| Туре    | Enclosure<br>dimensions |     | Installation dimensions |     |     |     |    | Outlet dimensions |              | Inlet dimensions |     |     |     |
|---------|-------------------------|-----|-------------------------|-----|-----|-----|----|-------------------|--------------|------------------|-----|-----|-----|
|         | L                       | W   | Н                       | L1  | W1  | W2  | H1 | Е                 | Lifting hole | Α                | В   | A1  | В   |
| KTJ-200 | 470                     | 530 | 370                     | 420 | 570 | /   | /  | 40                | 4-φ13*25     | 220              | 200 | 430 | 300 |
| KTJ-230 | 490                     | 550 | 400                     | 440 | 590 | /   | /  | 40                | 4-ф13*25     | 240              | 240 | 450 | 330 |
| KTJ-250 | 520                     | 580 | 440                     | 470 | 620 | /   | /  | 40                | 4-φ13*25     | 260              | 260 | 480 | 370 |
| KTJ-315 | 680                     | 750 | 580                     | 646 | 790 | 830 | 50 | 40                | 4-φ13*25     | 390              | 320 | 650 | 510 |
| KTJ-355 | 720                     | 750 | 605                     | 686 | 790 | 830 | 50 | 40                | 4-φ13*25     | 412              | 350 | 650 | 535 |
| KTJ-380 | 750                     | 820 | 650                     | 716 | 860 | 900 | 50 | 40                | 4-ф13*25     | 500              | 350 | 720 | 580 |
| KTJ-400 | 750                     | 820 | 650                     | 716 | 860 | 900 | 50 | 40                | 4-ф13*25     | 500              | 350 | 720 | 580 |

#### Fan external dimensions diagram(KTJ-200/230/250)

#### Fan external dimensions diagram(KT-315/355/380/400)

WhatsApp

Wechat