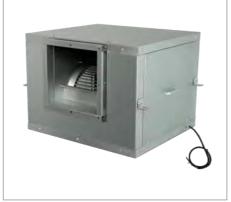

#### Product Summary:

KTJ series air conditioner fans are forward-inclined fans directly connected to dual inlet external rotor motors. They feature high efficiency, low noise, excellent performance, compact structure, and easy installation. The fan is mainly composed of components such as a soundproof outer casing, volute, impeller, air collector, external rotor motor, etc.

KTJ series air conditioner fans have 7 specifications: **200**, **230**, **250**, **315**, **355**, **380**, and **400**.

Airflow: 2000-12000 m<sup>3</sup>/h,

Maximum static pressure: 390-590 Pa.

The fan has a simple and elegant appearance and is widely used in the ventilation and air exchange systems of buildings such as hospitals, schools, enterprises, hotels, shopping malls, waiting rooms, etc.