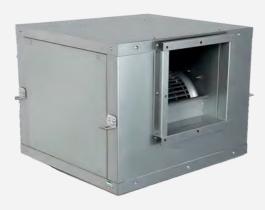

#### Product Summary:

KTJ series air conditioner fans are forward-inclined fans directly connected to dual inlet external rotor motors. They feature high efficiency, low noise, excellent performance, compact structure, and easy installation. The fan is mainly composed of components such as a soundproof outer casing, volute, impeller, air collector, external rotor motor, etc.

KTJ series air conditioner fans have 7 specifications: **200**, **230**, **250**, **315**, **355**, **380**, and **400**.

Airflow: 2000-12000 m<sup>3</sup>/h,

Maximum static pressure: 390-590 Pa.

The fan has a simple and elegant appearance and is widely used in the ventilation and air exchange systems of buildings such as hospitals, schools, enterprises, hotels, shopping malls, waiting rooms, etc.