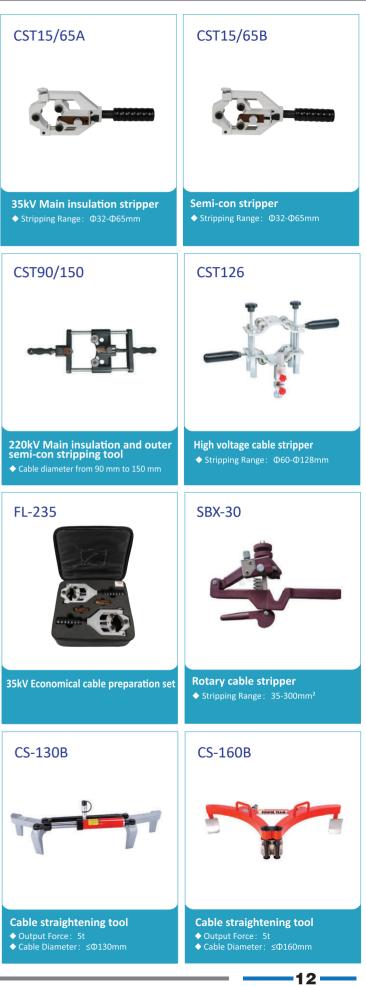

### Electrical Construction Tools Cable Laying

| BTJM-3                                                                                                                       | BTJM-5                                                                                      | DS-180                                                                              | DS-180A                                                                                                                          |
|------------------------------------------------------------------------------------------------------------------------------|---------------------------------------------------------------------------------------------|-------------------------------------------------------------------------------------|----------------------------------------------------------------------------------------------------------------------------------|
|                                                                                                                              |                                                                                             |                                                                                     |                                                                                                                                  |
| Engine powered winch<br>◆ Pull Force: high gear 15kN<br>low gear 30kN                                                        | Engine powered winch<br>◆ Pull Force: high gear 25kN<br>low gear 50kN                       | Cable feeder<br>◆ Feeding Range: Ф30-Ф180mm<br>◆ Speed: 7m/min                      | Cable feeder<br>◆ Feeding Range: Ф30-Ф180mm<br>◆ Speed: 6m/min                                                                   |
| CPEM-9031C                                                                                                                   | 2TON                                                                                        | 3TON                                                                                | 2TON-G                                                                                                                           |
|                                                                                                                              |                                                                                             |                                                                                     |                                                                                                                                  |
| Electric cable polisher<br>◆ Grinding Strap Size: 30x533mm<br>◆ Grinding Speed: 200-1000m/min<br>◆ Motor Power: 200V/AC 550W | Power cable wire grip<br>◆ Applicable Range :<br>Ф4-Ф22mm(16-185mm <sup>2</sup> )           | Power cable wire grip<br>♦ Applicable Range :<br>Φ16-Φ32mm(150-400mm <sup>2</sup> ) | Wire grip for underground cable<br>♦ Applicable Range: Ф5-Ф18mm                                                                  |
| 3TON-G                                                                                                                       | SKJL Series                                                                                 | SKL Series                                                                          | SKLG Series                                                                                                                      |
|                                                                                                                              |                                                                                             |                                                                                     |                                                                                                                                  |
| Wire grip for underground cable<br>◆ Applicable Range: Ф8-Ф24mm                                                              | Aluminum alloy insulted wire grip<br>◆ Applicable Range: Ф10-Ф37mm<br>◆ Rated Load: 10-30kN | Aluminum alloy wire grip<br>◆ Applicable Range: LGJ25-1520<br>◆ Rated Load: 7-100kN | High strength optical cable grip for<br>OPGW overhead line construction<br>♦ Applicable Range: Φ8-Φ24mm<br>♦ Rated Load: 25-60kN |
| SKDA Series                                                                                                                  | SKDD-20                                                                                     | SKST Series                                                                         | SKG Series                                                                                                                       |
|                                                                                                                              |                                                                                             |                                                                                     |                                                                                                                                  |
| Ground wire clamp<br>◆ Applicable Range: Ф11-Ф22mm<br>◆ Rated Load: 30-70kN                                                  | High strength steel alloy grounding<br>wire grip for overhead line<br>construction          | Dual hinge grounding wire grip<br>◆ Rated Load: 10-30kN                             | Wire grip for anti-twisting steel<br>wire rope<br>◆ Rated Load: 40-200kN                                                         |