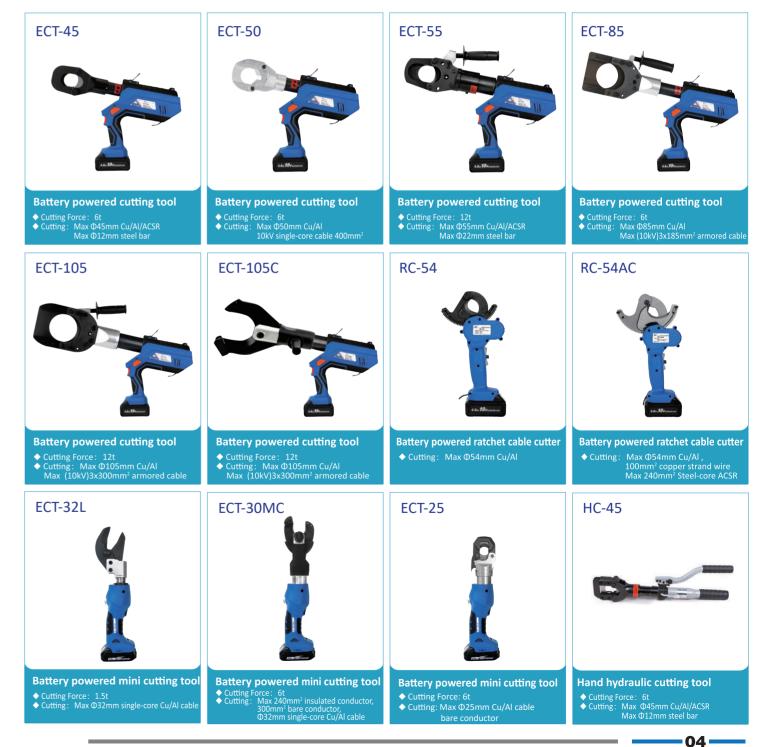

#### **Electrical Construction Tools** Cutting Tools

| HC-50                                                                                                                                                         | HC-55                                                                                                                                                   | HC-85                                                                                                                            | PC-30C                                                                                                                                          |
|---------------------------------------------------------------------------------------------------------------------------------------------------------------|---------------------------------------------------------------------------------------------------------------------------------------------------------|----------------------------------------------------------------------------------------------------------------------------------|-------------------------------------------------------------------------------------------------------------------------------------------------|
|                                                                                                                                                               |                                                                                                                                                         |                                                                                                                                  |                                                                                                                                                 |
| <ul> <li>Hand hydraulic cutting tool</li> <li>♦ Cutting Force: 6t</li> <li>♦ Cutting: Max Φ50mm Cu/Al<br/>10kV single-core cable 400mm<sup>2</sup></li> </ul> | Hand hydraulic cutting tool<br>♦ Cutting Force: 12t<br>♦ Cutting: Max Φ55mm Cu/Al/ACSR<br>Max Φ22mm steel bar                                           | Hand hydraulic cutting tool<br>◆ Cutting Force: 6t<br>◆ Cutting: Max Ф85mm Cu/Al<br>Max (10kV)3x185mm <sup>2</sup> armored cable | Hydraulic cutting head<br>◆ Cutting Force: 4.5t<br>◆ Cutting: Max 300mm <sup>2</sup> single core cable                                          |
| PC-40                                                                                                                                                         | PC-45                                                                                                                                                   | PC-50                                                                                                                            | PC-55                                                                                                                                           |
|                                                                                                                                                               |                                                                                                                                                         |                                                                                                                                  |                                                                                                                                                 |
| Hydraulic cutting head<br>◆ Cutting Force: 6t<br>◆ Cutting: Max Ф40mm flat copper wire                                                                        | Hydraulic cutting head<br>◆ Cutting Force: 6t<br>◆ Cutting: Max Φ45mm Cu/Al/ACSR<br>Max Φ12mm steel bar                                                 | Hydraulic cutting head<br>◆ Cutting Force: 6t<br>◆ Cutting: Max Φ50mm Cu/Al                                                      | <ul> <li>Hydraulic cutting head</li> <li>♦ Cutting Force: 12t</li> <li>♦ Cutting: Max Φ55mm Cu/Al/ACSR<br/>Max Φ22mm steel bar</li> </ul>       |
| PC-85                                                                                                                                                         | PC-105                                                                                                                                                  | PC-120C                                                                                                                          | PC-132                                                                                                                                          |
|                                                                                                                                                               |                                                                                                                                                         |                                                                                                                                  |                                                                                                                                                 |
| Hydraulic cutting head<br>◆ Cutting Force: 6t<br>◆ Cutting: Max Ф85mm Cu/Al<br>Max 3x185mm <sup>2</sup> armored cable                                         | <ul> <li>Hydraulic cutting head</li> <li>◆ Cutting Force: 12t</li> <li>◆ Cutting: Max Ф105mm Cu/Al<br/>Max 3x300mm<sup>2</sup> armored cable</li> </ul> | Hydraulic cutting head<br>◆ Cutting Force: 12t<br>◆ Cutting: Max Ф120mm armored Cu/Al                                            | Hydraulic cutting head<br>♦ Cutting Force: 10t<br>♦ Cutting: Max Φ132mm armored Cu/Al                                                           |
| PC-160B                                                                                                                                                       | PC-170                                                                                                                                                  | HICT-132-35kV                                                                                                                    | ESIC-132-35kV                                                                                                                                   |
|                                                                                                                                                               |                                                                                                                                                         |                                                                                                                                  |                                                                                                                                                 |
| Hydraulic cutting head<br>◆ Cutting Force: 18t<br>◆ Cutting: Max Φ160mm armored Cu/Al                                                                         | Hydraulic cutting head<br>◆ Cutting Force: 30t<br>◆ Cutting: Max Ф160mm armored Cu/Al                                                                   | Insulated hydraulic cutting tool with<br>hand & foot pump<br>◆ Cutting Force: 10t<br>◆ Cutting: Max Ф132mm armored Cu/Al         | Insulated hydraulic cutting tool with<br>electric pump (wireless remote control)<br>♦ Cutting Force: 10t<br>♦ Cutting: Max Ф132mm armored Cu/Al |