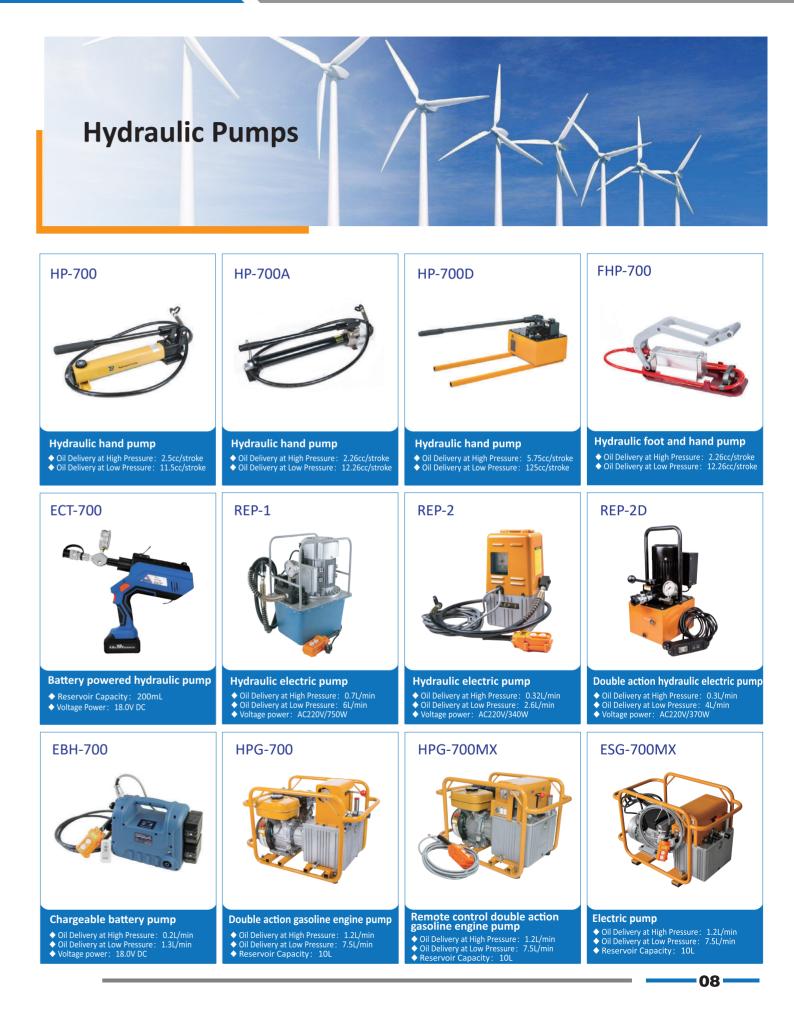

|
| Hydraulic cutting head<br>◆ Cutting Force: 18t<br>◆ Cutting: Max Φ160mm armored Cu/Al                                                                         | Hydraulic cutting head<br>◆ Cutting Force: 30t<br>◆ Cutting: Max Ф160mm armored Cu/Al                                                                   | Insulated hydraulic cutting tool with<br>hand & foot pump<br>◆ Cutting Force: 10t<br>◆ Cutting: Max Ф132mm armored Cu/Al         | Insulated hydraulic cutting tool with<br>electric pump (wireless remote control)<br>♦ Cutting Force: 10t<br>♦ Cutting: Max Ф132mm armored Cu/Al |



-05 -----

### **Electrical Construction Tools Busbar Processing Tools**

06





-07-

### Electrical Construction Tools Hydraulic Pumps









-09-

#### **Electrical Construction Tools** Tools for Industrial Installation and Maintenance



| ACSR-1250                                                                                                     | ACSR-87                                                                                                    | CST640                                                                           | CST531                                                           |
|---------------------------------------------------------------------------------------------------------------|------------------------------------------------------------------------------------------------------------|----------------------------------------