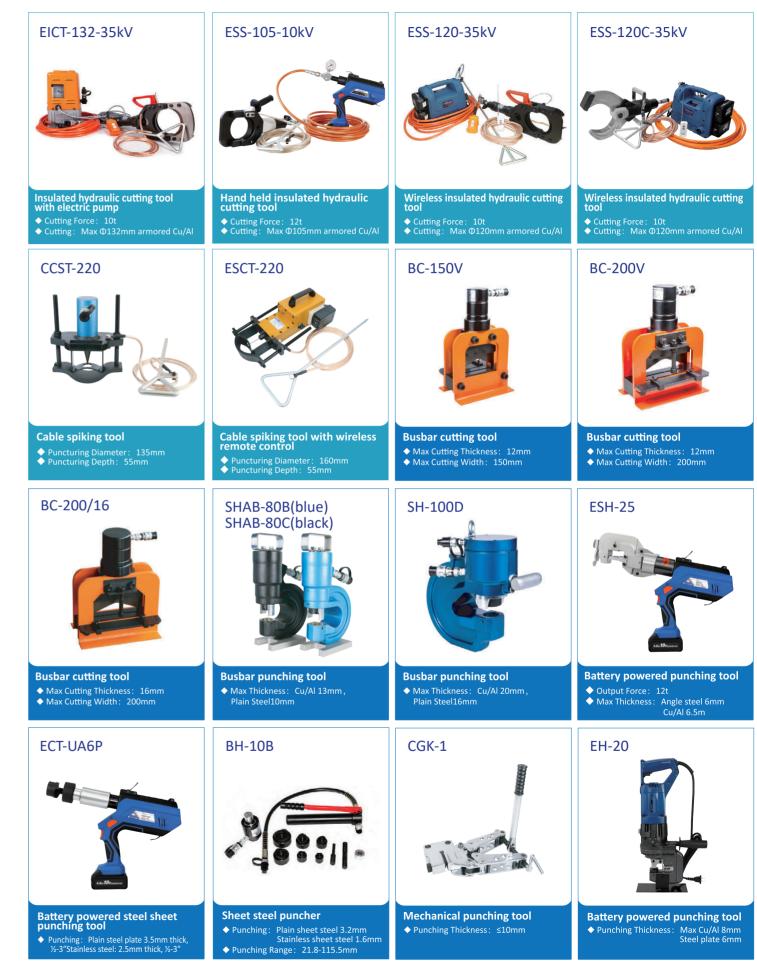

|                                                                                                                                                 |
| Hydraulic cutting head<br>◆ Cutting Force: 18t<br>◆ Cutting: Max Φ160mm armored Cu/Al                                                                         | Hydraulic cutting head<br>◆ Cutting Force: 30t<br>◆ Cutting: Max Ф160mm armored Cu/Al                                                                   | Insulated hydraulic cutting tool with<br>hand & foot pump<br>◆ Cutting Force: 10t<br>◆ Cutting: Max Ф132mm armored Cu/Al         | Insulated hydraulic cutting tool with<br>electric pump (wireless remote control)<br>♦ Cutting Force: 10t<br>♦ Cutting: Max Ф132mm armored Cu/Al |



-05 -----

### **Electrical Construction Tools Busbar Processing Tools**

06





-07-

### Electrical Construction Tools Hydraulic Pumps









-09-

#### **Electrical Construction Tools** Tools for Industrial Installation and Maintenance



| ACSR-1250                                                                                                     | ACSR-87                                                                                                    | CST640                                                                           | CST531                                                           |
|---------------------------------------------------------------------------------------------------------------|-------------------------------------------------------------------