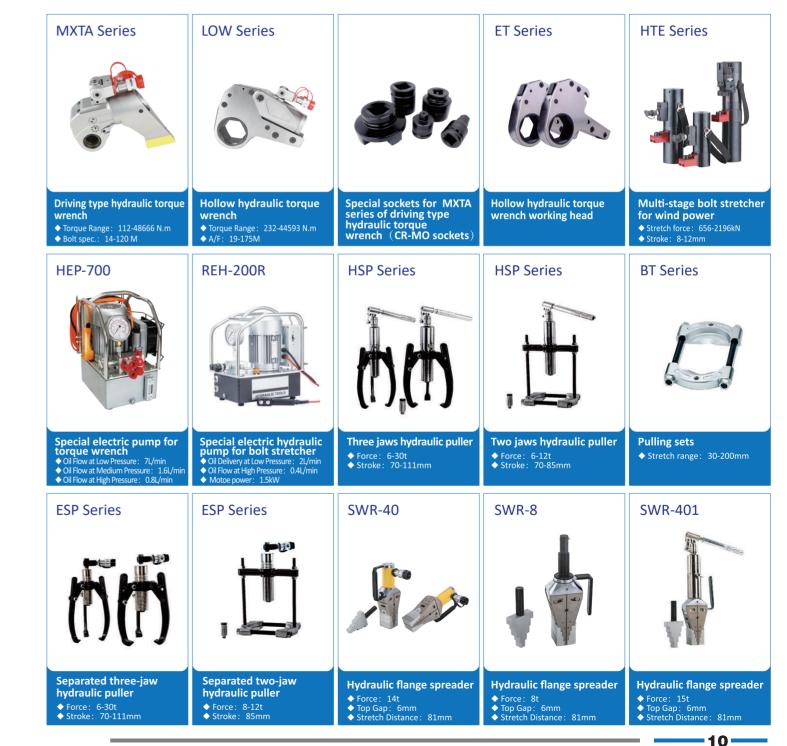

|
| Hydraulic cutting head<br>◆ Cutting Force: 18t<br>◆ Cutting: Max Φ160mm armored Cu/Al                                                                         | Hydraulic cutting head<br>◆ Cutting Force: 30t<br>◆ Cutting: Max Ф160mm armored Cu/Al                                                                   | Insulated hydraulic cutting tool with<br>hand & foot pump<br>◆ Cutting Force: 10t<br>◆ Cutting: Max Ф132mm armored Cu/Al         | Insulated hydraulic cutting tool with<br>electric pump (wireless remote control)<br>♦ Cutting Force: 10t<br>♦ Cutting: Max Ф132mm armored Cu/Al |



-05 -----

### **Electrical Construction Tools Busbar Processing Tools**

06





-07-

### Electrical Construction Tools Hydraulic Pumps









-09-

#### **Electrical Construction Tools** Tools for Industrial Installation and Maintenance



| ACSR-1250                                                                                                     | ACSR-87                                                                                                    | CST640                                                                           | CST531                                                           |
|---------------------------------------------------------------------------------------------------------------|------------------------------------------------------------------------------------------------------------|----------------------------------------------------------------------------------|----------------------