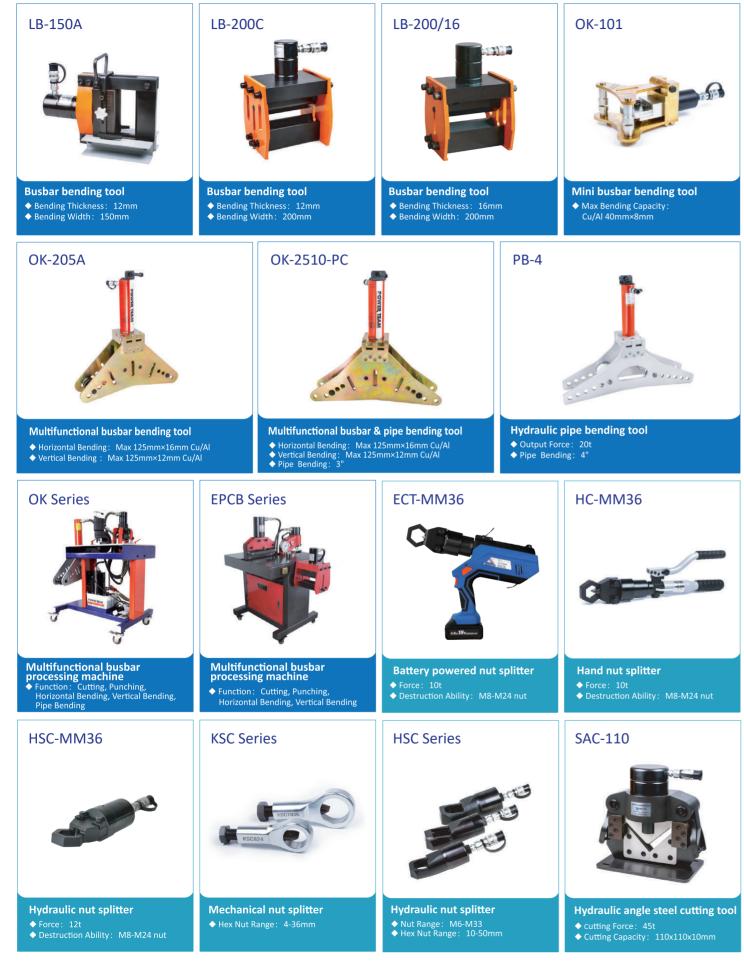

|
| Hydraulic cutting head<br>◆ Cutting Force: 18t<br>◆ Cutting: Max Φ160mm armored Cu/Al                                                                         | Hydraulic cutting head<br>◆ Cutting Force: 30t<br>◆ Cutting: Max Ф160mm armored Cu/Al                                                                   | Insulated hydraulic cutting tool with<br>hand & foot pump<br>◆ Cutting Force: 10t<br>◆ Cutting: Max Ф132mm armored Cu/Al         | Insulated hydraulic cutting tool with<br>electric pump (wireless remote control)<br>♦ Cutting Force: 10t<br>♦ Cutting: Max Ф132mm armored Cu/Al |



-05 -----

### **Electrical Construction Tools Busbar Processing Tools**

06





-07-

### Electrical Construction Tools Hydraulic Pumps









-09-

#### **Electrical Construction Tools** Tools for Industrial Installation and Maintenance



| ACSR-1250                                                                                                     | ACSR-87                                                                                                    | CST640                                                                           | CST531                                                           |
|---------------------------------------------------------------------------------------------------------------|------------------------------------------------------------------------------------------------------------|--------------------------------------