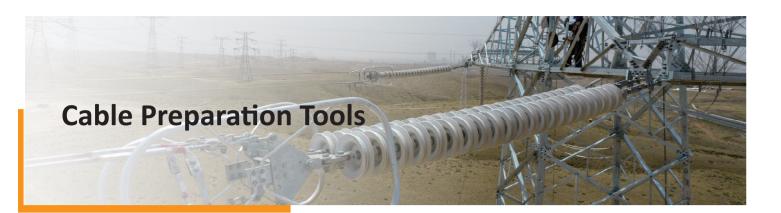

| CST20/40A                                                                    | CST20/40B                                                                                          |
|------------------------------------------------------------------------------|----------------------------------------------------------------------------------------------------|
|                                                                              |                                                                                                    |
| <b>10kV Main insulation stripper</b><br>◆ Stripping Range: Ф20-Ф40mm         | Semi-con stripper<br>◆ Stripping Range: Ф20-Ф40mm                                                  |
| CST300                                                                       | CST35/95                                                                                           |
|                                                                              |                                                                                                    |
| Wire stripping plier<br>◆ Stripping Range: 70-300mm <sup>2</sup> (Ф15-Ф30mm) | 110kV Main insulation and outer<br>semi-con stripping tool<br>◆ Cable diameter from 35 mm to 90 mm |
| FL-135                                                                       | FL-210                                                                                             |
| 10-35kV Cable preparation set                                                | 10kV Economical cable preparation set                                                              |
| JJ40                                                                         | NP-400                                                                                             |
|                                                                              |                                                                                                    |
| Insulated conductor stripping knife<br>◆ Stripping Range: Ф14-Ф32mm          | Overhead insulation cable stripper   Cable Diameter: 10-30mm                                       |