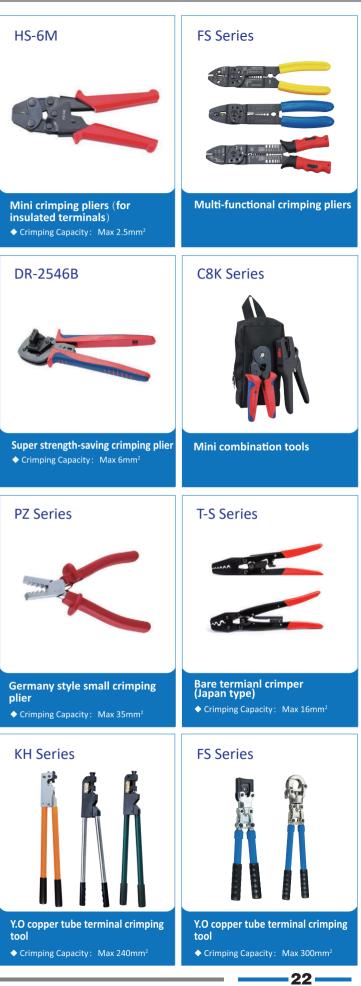

#### Electrical Construction Tools Wire Processing Tools

Wire Processing Tools

| HT Series                                                                                    | T-J6                                                                                  | TH-10                                                                                            | T-S10L                                                                                               |
|----------------------------------------------------------------------------------------------|---------------------------------------------------------------------------------------|--------------------------------------------------------------------------------------------------|------------------------------------------------------------------------------------------------------|
|                                                                                              |                                                                                       |                                                                                                  |                                                                                                      |
| Mechanical crimping tool<br>◆ Crimping Capacity: Max 150mm <sup>2</sup>                      | Pre-insulated terminal<br>crimper<br>◆ Crimping Capacity: Max 6mm <sup>2</sup>        | Insulated and non-insulated<br>sleeve crimping tool                                              | Bare terminal crimping tool<br>◆ Crimping Capacity: Max 10mm <sup>2</sup>                            |
| T-S6L                                                                                        | TC-6                                                                                  | HSC8 Series                                                                                      | DR Series                                                                                            |
|                                                                                              |                                                                                       |                                                                                                  |                                                                                                      |
| Non-preinsulated terminal<br>crimper<br>◆ Crimping Capacity: Max 6mm <sup>2</sup>            | Sleeve terminal crimping tool<br>◆ Crimping Capacity: Max 6mm <sup>2</sup>            | Mini-type self-adjustable<br>crimping plier<br>♦ Crimping Capacity: Max 16mm <sup>2</sup>        | Super strength-saving crimping plier<br>◆ Crimping Capacity: Max 16mm <sup>2</sup>                   |
| FSB-054YJ                                                                                    | FSC-0510GF<br>FSA-056YJ                                                               | SN Series                                                                                        | HS Series                                                                                            |
|                                                                                              |                                                                                       |                                                                                                  | the are                                                                                              |
| Super strength-saving mini-type<br>crimping plier<br>Crimping Capacity: Max 4mm <sup>2</sup> | Super strength-saving crimping<br>plier<br>◆ Crimping Capacity: Max 10mm <sup>2</sup> | Mini european style crimping<br>plier                                                            | 8" ratchet crimping plier<br>(European style)<br>♦ Crimping Capacity: Max 16mm <sup>2</sup>          |
| HS Series                                                                                    | AP Series                                                                             | LAS Series                                                                                       | HS-1MA                                                                                               |
|                                                                                              |                                                                                       | in one                                                                                           |                                                                                                      |
| 9" ratchet crimping plier<br>(European style)<br>♦ Crimping Capacity: Max 25mm <sup>2</sup>  | New generation of energy saving<br>crimping pliers                                    | New generation of energy saving<br>crimping pliers<br>• Crimping Capacity: Max 10mm <sup>2</sup> | Mini crimping pliers (for<br>non-insulated terminals)<br>◆ Crimping Capacity: Max 2.5mm <sup>2</sup> |

| FS-3B1/2/3                                                                                                     | HS-202B                                                                                                                                                                                                                                                                                                                                                                                                                                                                                                                                                                                                                                                                                                                                                                                                                                                                                                                                                                                                                                                                                                                                                                                                                                                                                                                                                                                                                                                                                                                                                                                                                                                                                                                                                                                                                                                                                                                                                                                                                                                                                                                        |
|----------------------------------------------------------------------------------------------------------------|--------------------------------------------------------------------------------------------------------------------------------------------------------------------------------------------------------------------------------------------------------------------------------------------------------------------------------------------------------------------------------------------------------------------------------------------------------------------------------------------------------------------------------------------------------------------------------------------------------------------------------------------------------------------------------------------------------------------------------------------------------------------------------------------------------------------------------------------------------------------------------------------------------------------------------------------------------------------------------------------------------------------------------------------------------------------------------------------------------------------------------------------------------------------------------------------------------------------------------------------------------------------------------------------------------------------------------------------------------------------------------------------------------------------------------------------------------------------------------------------------------------------------------------------------------------------------------------------------------------------------------------------------------------------------------------------------------------------------------------------------------------------------------------------------------------------------------------------------------------------------------------------------------------------------------------------------------------------------------------------------------------------------------------------------------------------------------------------------------------------------------|
|                                                                                                                |                                                                                                                                                                                                                                                                                                                                                                                                                                                                                                                                                                                                                                                                                                                                                                                                                                                                                                                                                                                                                                                                                                                                                                                                                                                                                                                                                                                                                                                                                                                                                                                                                                                                                                                                                                                                                                                                                                                                                                                                                                                                                                                                |
| Japanese style crimping pliers<br>(for non-insulated terminals)<br>♦ Crimping Capacity: Max 2.5mm <sup>2</sup> | Multi-functional crimping pliers<br>◆ Crimping Capacity: Max 2.5mm <sup>2</sup>                                                                                                                                                                                                                                                                                                                                                                                                                                                                                                                                                                                                                                                                                                                                                                                                                                                                                                                                                                                                                                                                                                                                                                                                                                                                                                                                                                                                                                                                                                                                                                                                                                                                                                                                                                                                                                                                                                                                                                                                                                                |
| HS-313                                                                                                         | DR-1<br>DR-2                                                                                                                                                                                                                                                                                                                                                                                                                                                                                                                                                                                                                                                                                                                                                                                                                                                                                                                                                                                                                                                                                                                                                                                                                                                                                                                                                                                                                                                                                                                                                                                                                                                                                                                                                                                                                                                                                                                                                                                                                                                                                                                   |
|                                                                                                                | Contraction of the second seco |
| Multi-functional crimping pliers                                                                               | Super strength-saving crimping plier<br>Crimping Capacity: Max 6.3mm <sup>2</sup>                                                                                                                                                                                                                                                                                                                                                                                                                                                                                                                                                                                                                                                                                                                                                                                                                                                                                                                                                                                                                                                                                                                                                                                                                                                                                                                                                                                                                                                                                                                                                                                                                                                                                                                                                                                                                                                                                                                                                                                                                                              |
| HSC8 1-4                                                                                                       | W Series                                                                                                                                                                                                                                                                                                                                                                                                                                                                                                                                                                                                                                                                                                                                                                                                                                                                                                                                                                                                                                                                                                                                                                                                                                                                                                                                                                                                                                                                                                                                                                                                                                                                                                                                                                                                                                                                                                                                                                                                                                                                                                                       |
|                                                                                                                |                                                                                                                                                                                                                                                                                                                                                                                                                                                                                                                                                                                                                                                                                                                                                                                                                                                                                                                                                                                                                                                                                                                                                                                                                                                                                                                                                                                                                                                                                                                                                                                                                                                                                                                                                                                                                                                                                                                                                                                                                                                                                                                                |
| Four-mandrel crimping pilers for<br>turned contacts<br>Crimping Capacity: Max 6mm <sup>2</sup>                 | Four-mandrel crimping pilers for turned contacts                                                                                                                                                                                                                                                                                                                                                                                                                                                                                                                                                                                                                                                                                                                                                                                                                                                                                                                                                                                                                                                                                                                                                                                                                                                                                                                                                                                                                                                                                                                                                                                                                                                                                                                                                                                                                                                                                                                                                                                                                                                                               |
| HX Series                                                                                                      | CT Series                                                                                                                                                                                                                                                                                                                                                                                                                                                                                                                                                                                                                                                                                                                                                                                                                                                                                                                                                                                                                                                                                                                                                                                                                                                                                                                                                                                                                                                                                                                                                                                                                                                                                                                                                                                                                                                                                                                                                                                                                                                                                                                      |
|                                                                                                                |                                                                                                                                                                                                                                                                                                                                                                                                                                                                                                                                                                                                                                                                                                                                                                                                                                                                                                                                                                                                                                                                                                                                                                                                                                                                                                                                                                                                                                                                                                                                                                                                                                                                                                                                                                                                                                                                                                                                                                                                                                                                                                                                |
| Y.O copper tube terminal crimping<br>tool<br>◆ Crimping Capacity: Max 240mm <sup>2</sup>                       | Y.O copper tube terminal crimping<br>tool<br>◆ Crimping Capacity: Max 150mm <sup>2</sup>                                                                                                                                                                                                                                                                                                                                                                                                                                                                                                                                                                                                                                                                                                                                                                                                                                                                                                                                                                                                                                                                                                                                                                                                                                                                                                                                                                                                                                                                                                                                                                                                                                                                                                                                                                                                                                                                                                                                                                                                                                       |