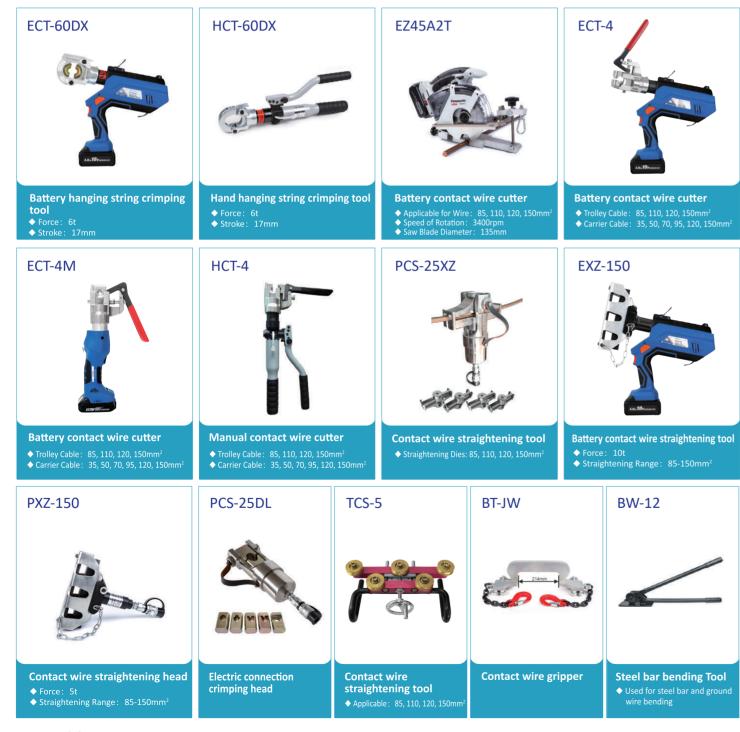

|
| Hydraulic cutting head<br>◆ Cutting Force: 18t<br>◆ Cutting: Max Φ160mm armored Cu/Al                                                                         | Hydraulic cutting head<br>◆ Cutting Force: 30t<br>◆ Cutting: Max Ф160mm armored Cu/Al                                                                   | Insulated hydraulic cutting tool with<br>hand & foot pump<br>◆ Cutting Force: 10t<br>◆ Cutting: Max Ф132mm armored Cu/Al         | Insulated hydraulic cutting tool with<br>electric pump (wireless remote control)<br>♦ Cutting Force: 10t<br>♦ Cutting: Max Ф132mm armored Cu/Al |



-05 -----

### **Electrical Construction Tools Busbar Processing Tools**

06





-07-

### Electrical Construction Tools Hydraulic Pumps









-09-

#### **Electrical Construction Tools** Tools for Industrial Installation and Maintenance



| ACSR-1250                                                                                                     | ACSR-87                                                                                                    | CST640                                                                           | CST531                                                           |
|---------------------------------------------------------------------------------------------------------------|------------------------------------------------------------------------------------------------------------|----------------------------------------------------------------------------------|------------------