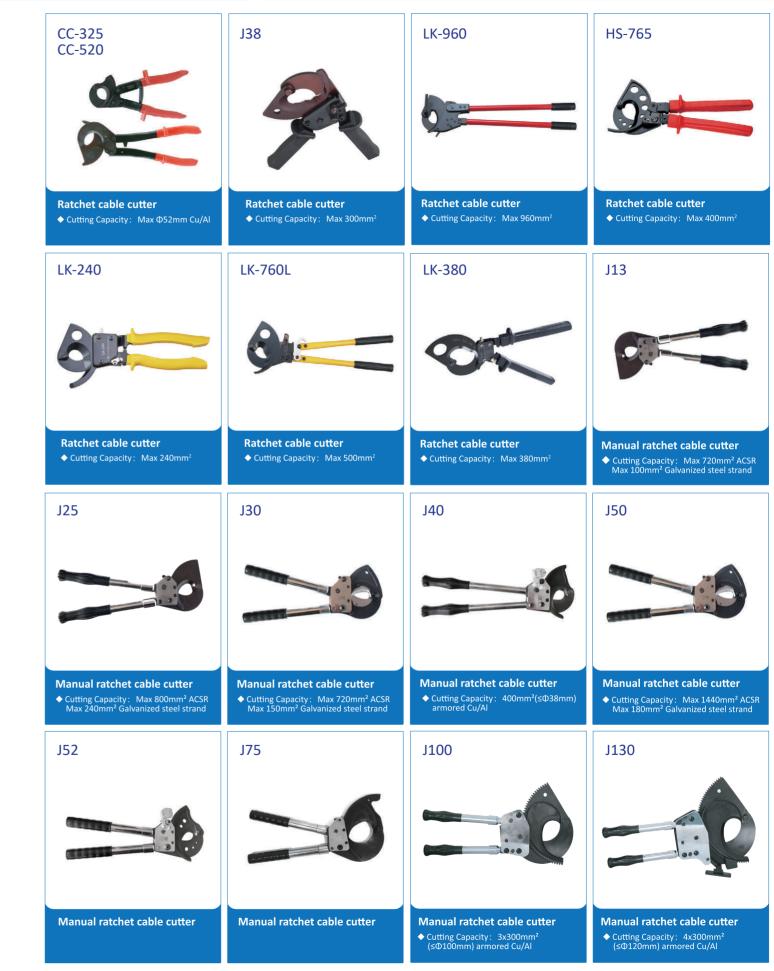

#### **Electrical Construction Tools** Cutting Tools

| HC-50                                                                                                                                                         | HC-55                                                                                                                                                   | HC-85                                                                                                                            | PC-30C                                                                                                                                          |
|---------------------------------------------------------------------------------------------------------------------------------------------------------------|---------------------------------------------------------------------------------------------------------------------------------------------------------|----------------------------------------------------------------------------------------------------------------------------------|-------------------------------------------------------------------------------------------------------------------------------------------------|
|                                                                                                                                                               |                                                                                                                                                         |                                                                                                                                  |                                                                                                                                                 |
| <ul> <li>Hand hydraulic cutting tool</li> <li>♦ Cutting Force: 6t</li> <li>♦ Cutting: Max Φ50mm Cu/Al<br/>10kV single-core cable 400mm<sup>2</sup></li> </ul> | Hand hydraulic cutting tool<br>♦ Cutting Force: 12t<br>♦ Cutting: Max Φ55mm Cu/Al/ACSR<br>Max Φ22mm steel bar                                           | Hand hydraulic cutting tool<br>◆ Cutting Force: 6t<br>◆ Cutting: Max Ф85mm Cu/Al<br>Max (10kV)3x185mm <sup>2</sup> armored cable | Hydraulic cutting head<br>◆ Cutting Force: 4.5t<br>◆ Cutting: Max 300mm <sup>2</sup> single core cable                                          |
| PC-40                                                                                                                                                         | PC-45                                                                                                                                                   | PC-50                                                                                                                            | PC-55                                                                                                                                           |
|                                                                                                                                                               |                                                                                                                                                         |                                                                                                                                  |                                                                                                                                                 |
| Hydraulic cutting head<br>◆ Cutting Force: 6t<br>◆ Cutting: Max Ф40mm flat copper wire                                                                        | Hydraulic cutting head<br>◆ Cutting Force: 6t<br>◆ Cutting: Max Φ45mm Cu/Al/ACSR<br>Max Φ12mm steel bar                                                 | Hydraulic cutting head<br>◆ Cutting Force: 6t<br>◆ Cutting: Max Φ50mm Cu/Al                                                      | <ul> <li>Hydraulic cutting head</li> <li>♦ Cutting Force: 12t</li> <li>♦ Cutting: Max Φ55mm Cu/Al/ACSR<br/>Max Φ22mm steel bar</li> </ul>       |
| PC-85                                                                                                                                                         | PC-105                                                                                                                                                  | PC-120C                                                                                                                          | PC-132                                                                                                                                          |
|                                                                                                                                                               |                                                                                                                                                         |                                                                                                                                  |                                                                                                                                                 |
| Hydraulic cutting head<br>◆ Cutting Force: 6t<br>◆ Cutting: Max Ф85mm Cu/Al<br>Max 3x185mm <sup>2</sup> armored cable                                         | <ul> <li>Hydraulic cutting head</li> <li>◆ Cutting Force: 12t</li> <li>◆ Cutting: Max Ф105mm Cu/Al<br/>Max 3x300mm<sup>2</sup> armored cable</li> </ul> | Hydraulic cutting head<br>◆ Cutting Force: 12t<br>◆ Cutting: Max Ф120mm armored Cu/Al                                            | Hydraulic cutting head<br>♦ Cutting Force: 10t<br>♦ Cutting: Max Φ132mm armored Cu/Al                                                           |
| PC-160B                                                                                                                                                       | PC-170                                                                                                                                                  | HICT-132-35kV                                                                                                                    | ESIC-132-35kV                                                                                                                                   |
|                                                                                                                                                               |                                                                                                                                                         |                                                                                                                                  |                                                                                                                                                 |
| Hydraulic cutting head<br>◆ Cutting Force: 18t<br>◆ Cutting: Max Φ160mm armored Cu/Al                                                                         | Hydraulic cutting head<br>◆ Cutting Force: 30t<br>◆ Cutting: Max Ф160mm armored Cu/Al                                                                   | Insulated hydraulic cutting tool with<br>hand & foot pump<br>◆ Cutting Force: 10t<br>◆ Cutting: Max Ф132mm armored Cu/Al         | Insulated hydraulic cutting tool with<br>electric pump (wireless remote control)<br>♦ Cutting Force: 10t<br>♦ Cutting: Max Ф132mm armored Cu/Al |