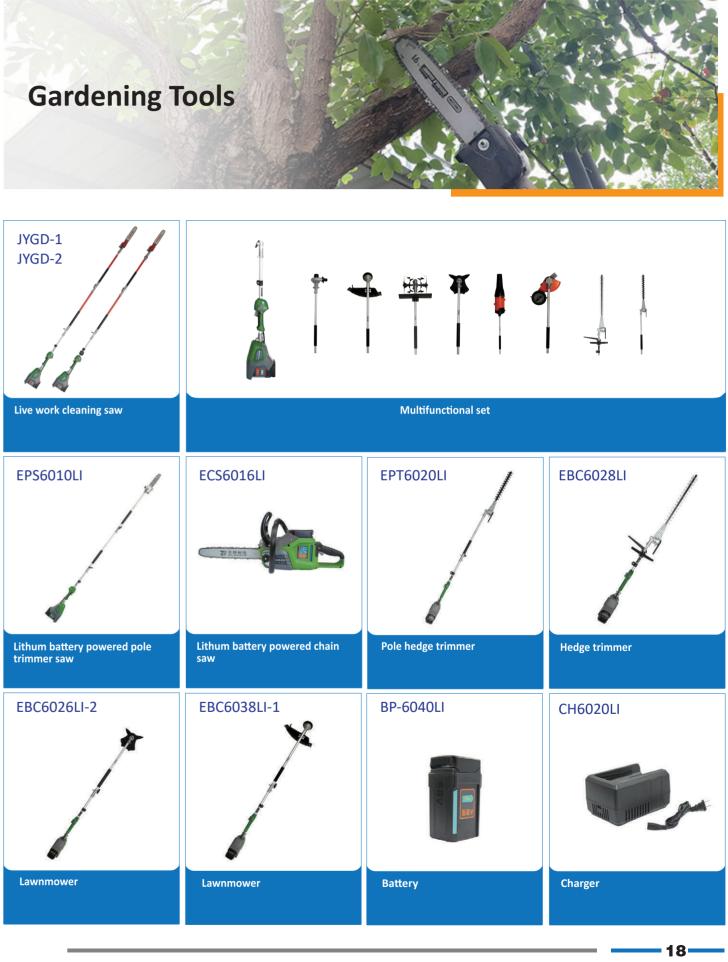

### **Electrical Construction Tools Gardening Tools**

| LK-22A<br>LK-38A                           | NK-GS10                                    | HS-206<br>HS-206B                          | 808-330A<br>HJ130<br>LK-60A               |
|--------------------------------------------|--------------------------------------------|--------------------------------------------|-------------------------------------------|
| Cable cutter                               | Cable cutter                               | Cable cutter                               | Cable cutter                              |
| ◆ Cutting Capacity: Max 35mm <sup>2</sup>  | ◆ Cutting Capacity: Ф6mm                   | ◆ Cutting Capacity: Max 35mm <sup>2</sup>  | ◆ Cutting Capacity: Max 70mm <sup>2</sup> |
| CC-100L<br>CC-250L                         | LK-100                                     | LK-105                                     | LK-201                                    |
|                                            |                                            |                                            |                                           |
| Cable cutter                               | Cable cutter                               | Cable cutter                               | Cable cutter                              |
| ♦ Cutting Capacity: Max 250mm <sup>2</sup> | ◆ Cutting Capacity: Ф14mm                  | ◆ Cutting Capacity: Ф26mm                  | ◆ Cutting Capacity: Ф26mm                 |
| HS-125                                     | LK-250                                     | HS-300B                                    | LK-240A                                   |
|                                            | LK-500                                     | HS-500B                                    | LK-380A                                   |
| Cable cutter                               | Cable cutter                               | Ratchet cable cutter                       | Ratchet cable cutter                      |
| ◆ Cutting Capacity: Max 125mm <sup>2</sup> | ◆ Cutting Capacity: Max 500mm <sup>2</sup> | ◆ Cutting Capacity: Max 400mm <sup>2</sup> | Cutting Capacity: Max 380mm <sup>2</sup>  |