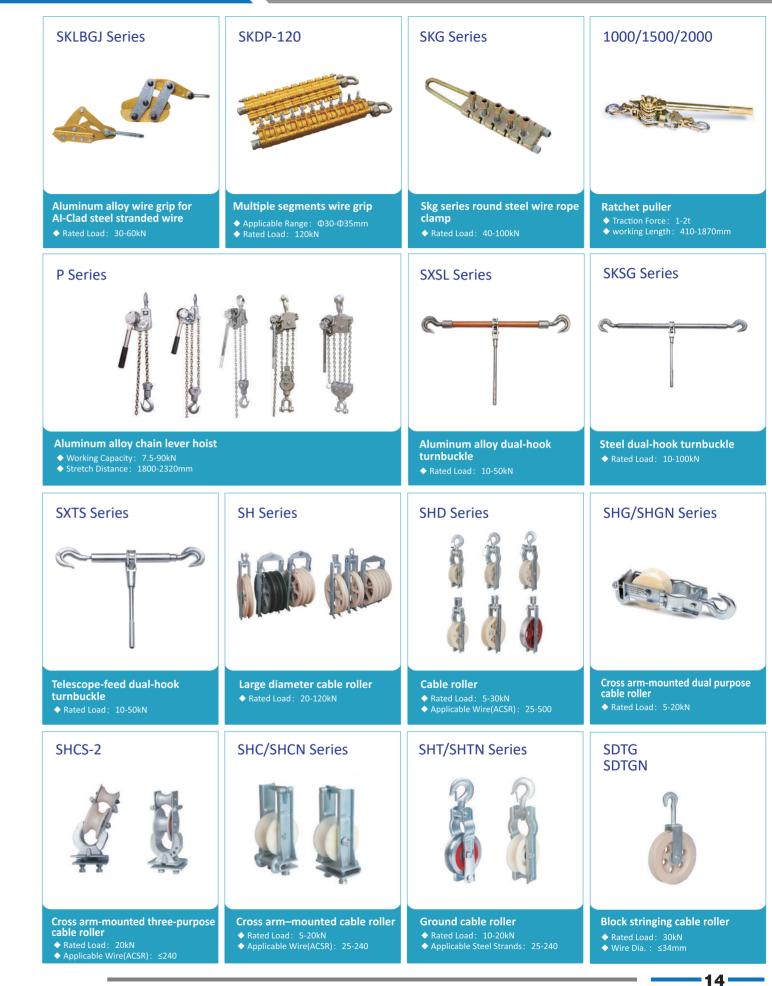

### **Electrical Construction Tools** Cable Laying

**SB** Series ZMZ Series 0 One draw two moving boards Ground drill ♦ Rated Tension: 10-50kN
 ♦ Max Depth: 1500 mm Rated Load: 80-250kN
 Applicable Stringing Block Sheave Width: 75-110mm **SLX Series ZFX Series** Swivel joint High strength shackle ◆ Rated Load: 10-250kN ◆ Rated Load: 10-300kN **SL** Series **DL** Series C O-HERRESSE Double eyes cable pulling grip Unilateral cable pulling grip ◆ Diameter Range: 7-150mm ◆ Diameter Range: 12-150mm **RL** Series **FHL Series** Feeder cable hoisting grip Rotation cable pulling grip -16-----