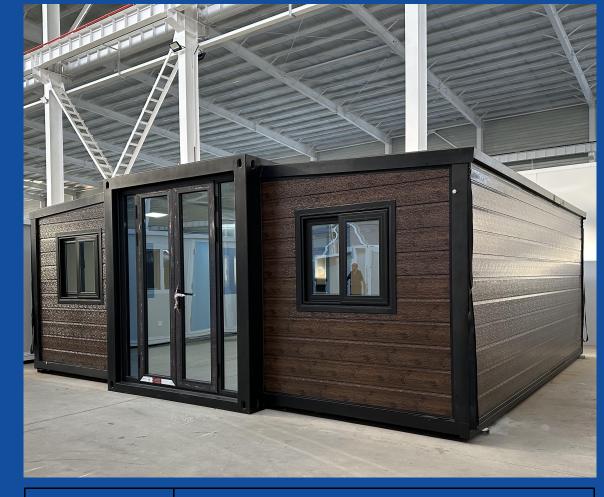

# **40ft FLAT ROOF**

# **1** Standard Info.

| Size (mm) | 11800 (W) *6240 (L) *2450 (H) |
|-----------|-------------------------------|
| Area      | 73.6m <sup>2</sup>            |
| Weight    | 5600kg                        |
| Loading   | 1 set in 40HQ                 |