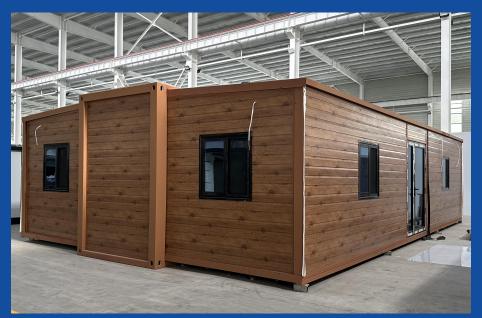

# 40ft SLOPING ROOF

| Size (mm) | 11800 (W) *6220 (L) *2480 (H) |
|-----------|-------------------------------|
| Area      | 73.4m <sup>2</sup>            |
| Weight    | 5300kg                        |
| Loading   | 1 set in 40HQ                 |