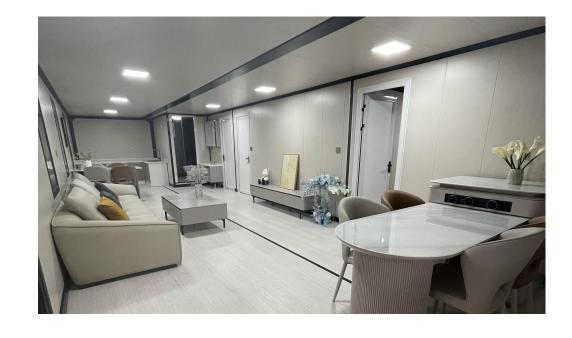

**Flat Roof**

L11800\*W6420\* H2450mm





### **Sloping Roof**

L11800\*W6220\* H2480mm





# **Quick** installation



# 05

#### 20ft FLAT ROOF

Multi storey design available







# Standard Info.

| Size (mm) | 5900 (W) *6240 (L) *2450 (H)        |
|-----------|-------------------------------------|
| Area      | 36.8m <sup>2</sup>                  |
| Weight    | 3900kg                              |
| Loading   | 2 sets in 40HQ                      |
| Wall      | EPS / rockwool / PU sandwich panels |



# **40ft FLAT ROOF**

# **1** Standard Info.

| Size (mm) | 11800 (W) *6240 (L) *2450 (H) |
|-----------|-------------------------------|
| Area      | 73.6m <sup>2</sup>            |
| Weight    | 5600kg                        |
| Loading   | 1 set in 40HQ                 |





# 2 Options

Bedroom: 1-5

Living Room: 1-2

Kitchen: 1

Bathroom: 1



11 12 >



# **20ft SLOPING ROOF**







| Size (mm) | 5900 (W) *6300 (L) *2480 (H) |
|-----------|------------------------------|
| Area      | 37.2m <sup>2</sup>           |
| Weight    | 3300kg                       |
| Loading   | 2 sets in 40HQ               |



# 40ft SLOPING ROOF

| Size (mm) | 11800 (W) *6220 (L) *2480 (H) |
|-----------|-------------------------------|
| Area      | 73.4m <sup>2</sup>            |
| Weight    | 5300kg                        |
| Loading   | 1 set in 40HQ                 |







# MORE OPTIONS



CDPH - Build Your Dream Home

For Tourism Project



For Home













Floor

Exterior Decorative Panel







**Electrical Accessories** 

**Sockets** 







Bath



Kitchen