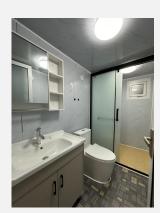

|





# 2 Options

Bedroom: 1-5

Living Room: 1-2

Kitchen: 1

Bathroom: 1



11 12 >



# **20ft SLOPING ROOF**







| Size (mm) | 5900 (W) *6300 (L) *2480 (H) |
|-----------|------------------------------|
| Area      | 37.2m <sup>2</sup>           |
| Weight    | 3300kg                       |
| Loading   | 2 sets in 40HQ               |



# 40ft SLOPING ROOF

| Size (mm) | 11800 (W) *6220 (L) *2480 (H) |
|-----------|-------------------------------|
| Area      | 73.4m <sup>2</sup>            |
| Weight    | 5300kg                        |
| Loading   | 1 set in 40HQ                 |







# MORE OPTIONS



CDPH - Build Your Dream Home

For Tourism Project



For Home













Floor

Exterior Decorative Panel







**Electrical Accessories** 

**Sockets** 







Bath



Kitchen