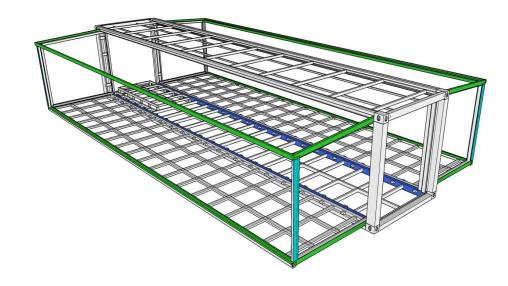

*2450 (H) |
|-----------|-------------------------------|
| Area      | 73.6m <sup>2</sup>            |
| Weight    | 5600kg                        |
| Loading   | 1 set in 40HQ                 |





# 2 Options

Bedroom: 1-5

Living Room: 1-2

Kitchen: 1

Bathroom: 1



11 12 >



# **20ft SLOPING ROOF**







| Size (mm) | 5900 (W) *6300 (L) *2480 (H) |
|-----------|------------------------------|
| Area      | 37.2m <sup>2</sup>           |
| Weight    | 3300kg                       |
| Loading   | 2 sets in 40HQ               |



# 40ft SLOPING ROOF

| Size (mm) | 11800 (W) *6220 (L) *2480 (H) |
|-----------|-------------------------------|
| Area      | 73.4m <sup>2</sup>            |
| Weight    | 5300kg                        |
| Loading   | 1 set in 40HQ                 |







# MORE OPTIONS



CDPH - Build Your Dream Home

For Tourism Project



For Home













Floor

Exterior Decorative Panel







**Electrical Accessories** 

**Sockets** 







Bath



Kitchen