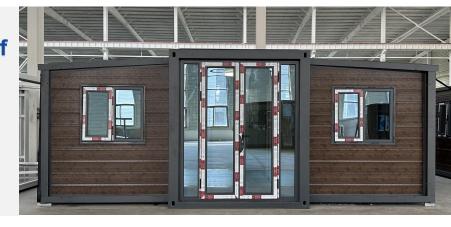

# **40ft FLAT ROOF**

# **1** Standard Info.

| Size (mm) | 11800 (W) *6240 (L) *2450 (H) |
|-----------|-------------------------------|
| Area      | 73.6m <sup>2</sup>            |
| Weight    | 5600kg                        |
| Loading   | 1 set in 40HQ                 |