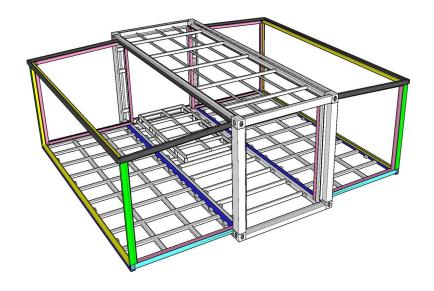

H2480mm





# **Quick** installation



# 05

#### 20ft FLAT ROOF

Multi storey design available







# Standard Info.

| Size (mm) | 5900 (W) *6240 (L) *2450 (H)        |
|-----------|-------------------------------------|
| Area      | 36.8m <sup>2</sup>                  |
| Weight    | 3900kg                              |
| Loading   | 2 sets in 40HQ                      |
| Wall      | EPS / rockwool / PU sandwich panels |



# **40ft FLAT ROOF**

# **1** Standard Info.

| Size (mm) | 11800 (W) *6240 (L) *2450 (H) |
|-----------|-------------------------------|
| Area      | 73.6m <sup>2</sup>            |
| Weight    | 5600kg                        |
| Loading   | 1 set in 40HQ                 |





# 2 Options

Bedroom: 1-5

Living Room: 1-2

Kitchen: 1

Bathroom: 1



11 12 >



# **20ft SLOPING ROOF**







| Size (mm) | 5900 (W) *6300 (L) *2480 (H) |
|-----------|------------------------------|
| Area      | 37.2m <sup>2</sup>           |
| Weight    | 3300kg                       |
| Loading   | 2 sets in 40HQ               |



# 40ft SLOPING ROOF

| Size (mm) | 11800 (W) *6220 (L) *2480 (H) |
|-----------|-------------------------------|
| Area      | 73.4m <sup>2</sup>            |
| Weight    | 5300kg                        |
| Loading   | 1 set in 40HQ                 |







# MORE OPTIONS



CDPH - Build Your Dream Home

For Tourism Project



For Home













Floor

Exterior Decorative Panel







**Electrical Accessories** 

**Sockets** 







Bath



Kitchen