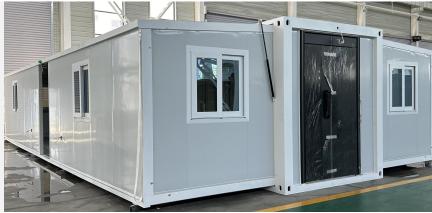

#### **Flat Roof**

L5900\*W6420\* H2450mm

L5900\*W6300\* H2480mm

### **Flat Roof**

L11800\*W6420\* H2450mm