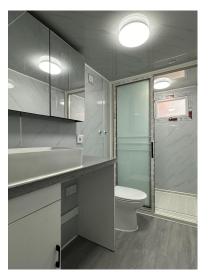

allation



# 05

#### 20ft FLAT ROOF

Multi storey design available







# Standard Info.

| Size (mm) | 5900 (W) *6240 (L) *2450 (H)        |
|-----------|-------------------------------------|
| Area      | 36.8m <sup>2</sup>                  |
| Weight    | 3900kg                              |
| Loading   | 2 sets in 40HQ                      |
| Wall      | EPS / rockwool / PU sandwich panels |



# **40ft FLAT ROOF**

# **1** Standard Info.

| Size (mm) | 11800 (W) *6240 (L) *2450 (H) |
|-----------|-------------------------------|
| Area      | 73.6m <sup>2</sup>            |
| Weight    | 5600kg                        |
| Loading   | 1 set in 40HQ                 |





# 2 Options

Bedroom: 1-5

Living Room: 1-2

Kitchen: 1

Bathroom: 1



11 12 >



# **20ft SLOPING ROOF**







| Size (mm) | 5900 (W) *6300 (L) *2480 (H) |
|-----------|------------------------------|
| Area      | 37.2m <sup>2</sup>           |
| Weight    | 3300kg                       |
| Loading   | 2 sets in 40HQ               |



# 40ft SLOPING ROOF

| Size (mm) | 11800 (W) *6220 (L) *2480 (H) |
|-----------|-------------------------------|
| Area      | 73.4m <sup>2</sup>            |
| Weight    | 5300kg                        |
| Loading   | 1 set in 40HQ                 |







# MORE OPTIONS



CDPH - Build Your Dream Home

For Tourism Project



For Home













Floor

Exterior Decorative Panel







**Electrical Accessories** 

**Sockets** 







Bath



Kitchen