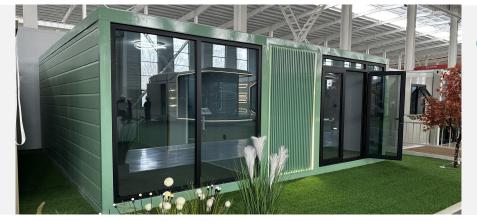

#### 20ft FLAT ROOF

Multi storey design available

# Standard Info.

| Size (mm) | 5900 (W) *6240 (L) *2450 (H)        |
|-----------|-------------------------------------|
| Area      | 36.8m <sup>2</sup>                  |
| Weight    | 3900kg                              |
| Loading   | 2 sets in 40HQ                      |
| Wall      | EPS / rockwool / PU sandwich panels |