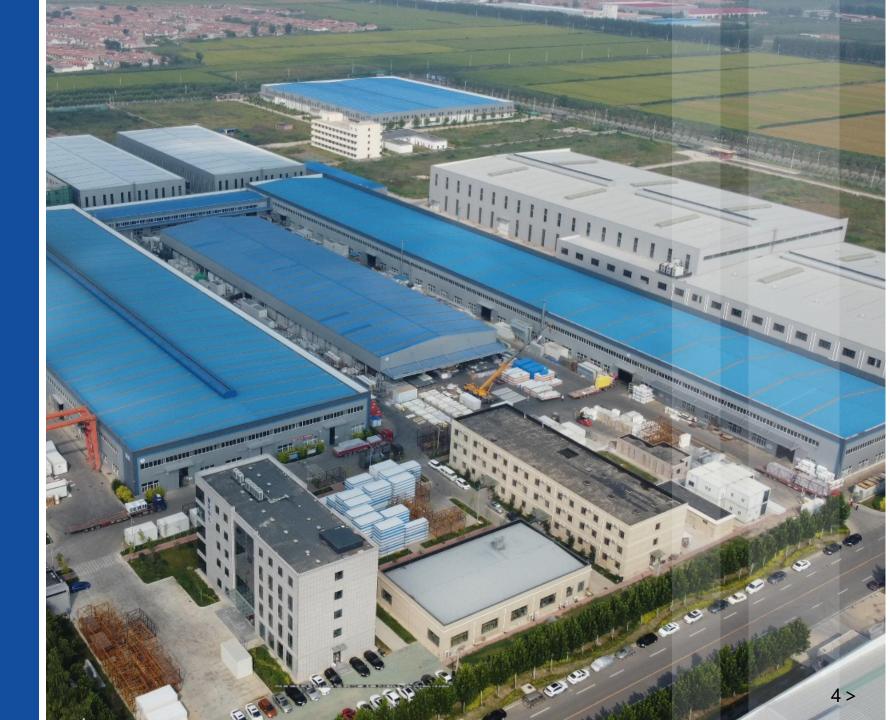

#### **Factory Introduction**

Our factory is 140 kilometers away from the Beijing Municipal Administrative Center, covering a total area of 70,000 sqm with more than 300 staff.

The core positioning of the factory is as a base of prefabricated housing production, processing, warehousing and logistics. It adopts automated welding robots for the production of core components which is an advanced technology in Chinese mobile housing industry. Its production workshop utilizes the assembly line layout for the cold bending, welding, grinding, spraying, and decoration of the main profiles. The factory also has a material laboratory capable of independent testing of the performance of core main materials.

Our factory serves as a manufacturing center, cost center, service center, quality center, and image center.

ISO14001

ISO 9001 Quality Cert.

CE

70+ nos Patents

03