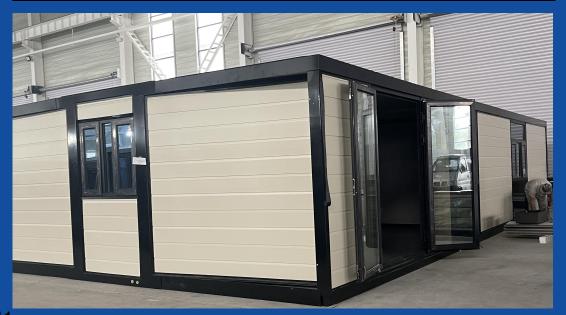

#### 20ft FLAT ROOF

Multi storey design available

# Standard Info.

| Size (mm) | 5900 (W) *6240 (L) *2450 (H)        |
|-----------|-------------------------------------|
| Area      | 36.8m <sup>2</sup>                  |
| Weight    | 3900kg                              |
| Loading   | 2 sets in 40HQ                      |
| Wall      | EPS / rockwool / PU sandwich panels |