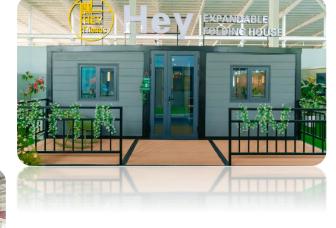

</sup>            |
| Weight    | 5600kg                        |
| Loading   | 1 set in 40HQ                 |





# 2 Options

Bedroom: 1-5

Living Room: 1-2

Kitchen: 1

Bathroom: 1



11 12 >



# **20ft SLOPING ROOF**







| Size (mm) | 5900 (W) *6300 (L) *2480 (H) |
|-----------|------------------------------|
| Area      | 37.2m <sup>2</sup>           |
| Weight    | 3300kg                       |
| Loading   | 2 sets in 40HQ               |



# 40ft SLOPING ROOF

| Size (mm) | 11800 (W) *6220 (L) *2480 (H) |
|-----------|-------------------------------|
| Area      | 73.4m <sup>2</sup>            |
| Weight    | 5300kg                        |
| Loading   | 1 set in 40HQ                 |







# MORE OPTIONS



CDPH - Build Your Dream Home

For Tourism Project



For Home













Floor

Exterior Decorative Panel







**Electrical Accessories** 

**Sockets** 







Bath



Kitchen