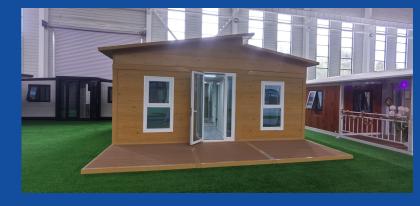

-------|-------------------------------|
| Area      | 73.6m <sup>2</sup>            |
| Weight    | 5600kg                        |
| Loading   | 1 set in 40HQ                 |





# 2 Options

Bedroom: 1-5

Living Room: 1-2

Kitchen: 1

Bathroom: 1



11 12 >



# **20ft SLOPING ROOF**







| Size (mm) | 5900 (W) *6300 (L) *2480 (H) |
|-----------|------------------------------|
| Area      | 37.2m <sup>2</sup>           |
| Weight    | 3300kg                       |
| Loading   | 2 sets in 40HQ               |



# 40ft SLOPING ROOF

| Size (mm) | 11800 (W) *6220 (L) *2480 (H) |
|-----------|-------------------------------|
| Area      | 73.4m <sup>2</sup>            |
| Weight    | 5300kg                        |
| Loading   | 1 set in 40HQ                 |







# MORE OPTIONS



CDPH - Build Your Dream Home

For Tourism Project



For Home













Floor

Exterior Decorative Panel







**Electrical Accessories** 

**Sockets** 







Bath



Kitchen