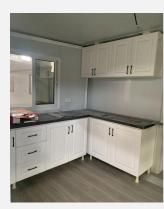

|





# 2 Options

Bedroom: 1-5

Living Room: 1-2

Kitchen: 1

Bathroom: 1



11 12 >



# **20ft SLOPING ROOF**







| Size (mm) | 5900 (W) *6300 (L) *2480 (H) |
|-----------|------------------------------|
| Area      | 37.2m <sup>2</sup>           |
| Weight    | 3300kg                       |
| Loading   | 2 sets in 40HQ               |



# 40ft SLOPING ROOF

| Size (mm) | 11800 (W) *6220 (L) *2480 (H) |
|-----------|-------------------------------|
| Area      | 73.4m <sup>2</sup>            |
| Weight    | 5300kg                        |
| Loading   | 1 set in 40HQ                 |







# MORE OPTIONS



CDPH - Build Your Dream Home

For Tourism Project



For Home













Floor

Exterior Decorative Panel







**Electrical Accessories** 

**Sockets** 







Bath



Kitchen