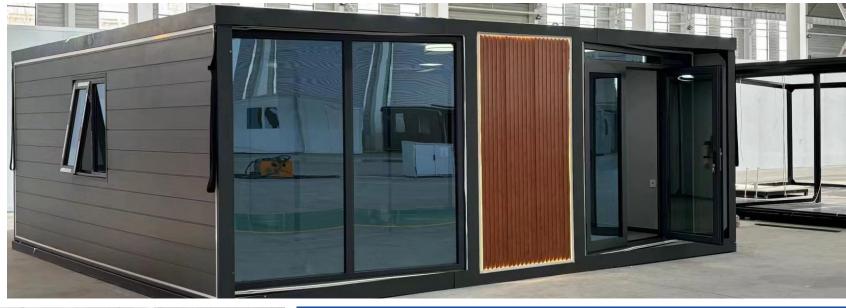

#### 20ft FLAT ROOF

Multi storey design available

# Standard Info.

| Size (mm) | 5900 (W) *6240 (L) *2450 (H)        |
|-----------|-------------------------------------|
| Area      | 36.8m <sup>2</sup>                  |
| Weight    | 3900kg                              |
| Loading   | 2 sets in 40HQ                      |
| Wall      | EPS / rockwool / PU sandwich panels |