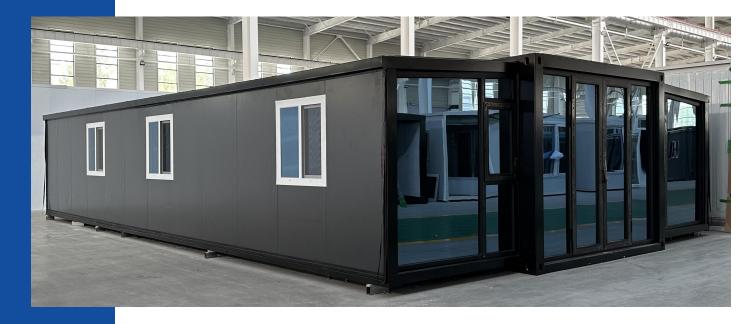

#### **Flat Roof**

L5900\*W6420\* H2450mm

L5900\*W6300\* H2480mm

### **Flat Roof**

L11800\*W6420\* H2450mm