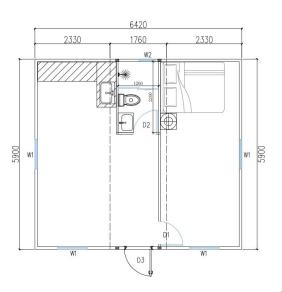

#### **Flat Roof**

L5900\*W6420\* H2450mm

L5900\*W6300\* H2480mm

# Standard Info.

| Size (mm) | 5900 (W) *6240 (L) *2450 (H)        |
|-----------|-------------------------------------|
| Area      | 36.8m <sup>2</sup>                  |
| Weight    | 3900kg                              |
| Loading   | 2 sets in 40HQ                      |
| Wall      | EPS / rockwool / PU sandwich panels |