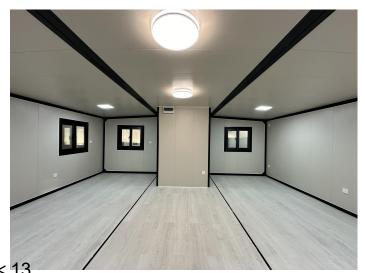

stallation



# 05

#### 20ft FLAT ROOF

Multi storey design available







# Standard Info.

| Size (mm) | 5900 (W) *6240 (L) *2450 (H)        |
|-----------|-------------------------------------|
| Area      | 36.8m <sup>2</sup>                  |
| Weight    | 3900kg                              |
| Loading   | 2 sets in 40HQ                      |
| Wall      | EPS / rockwool / PU sandwich panels |



# **40ft FLAT ROOF**

# **1** Standard Info.

| Size (mm) | 11800 (W) *6240 (L) *2450 (H) |
|-----------|-------------------------------|
| Area      | 73.6m <sup>2</sup>            |
| Weight    | 5600kg                        |
| Loading   | 1 set in 40HQ                 |





# 2 Options

Bedroom: 1-5

Living Room: 1-2

Kitchen: 1

Bathroom: 1



11 12 >



# **20ft SLOPING ROOF**







| Size (mm) | 5900 (W) *6300 (L) *2480 (H) |
|-----------|------------------------------|
| Area      | 37.2m <sup>2</sup>           |
| Weight    | 3300kg                       |
| Loading   | 2 sets in 40HQ               |



# 40ft SLOPING ROOF

| Size (mm) | 11800 (W) *6220 (L) *2480 (H) |
|-----------|-------------------------------|
| Area      | 73.4m <sup>2</sup>            |
| Weight    | 5300kg                        |
| Loading   | 1 set in 40HQ                 |







# MORE OPTIONS



CDPH - Build Your Dream Home

For Tourism Project



For Home













Floor

Exterior Decorative Panel







**Electrical Accessories** 

**Sockets** 







Bath



Kitchen