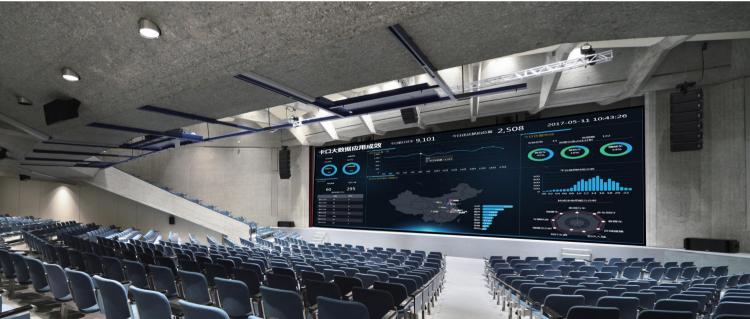

## GOOD PRODUCT / GOOD PLAN / GOOD SERVICE







MDI is a unique product designed for indoor LED displays with small spacing,ultra-light and ultra-thin, fast heat dissipation, anti-interference, high strength, fast installation, high precision, strong versatility, easy maintenance,

MDI是专门为室内LED显示小间距打造的独特产品,超轻超薄、散热快、抗干扰、强度高、安装快、精度高、通用性强、维护方便。

As a high-end conference room, the area is usually large, the lighting is better, and it is often used to receive important visitors, or to hold some important meetings. MADDER's MDI series encapsulates 90 percent of indoor display scenes

作为高端会议室,面积通常比较大,照明比较好,经常用来接待重要来访人员,或者开一些重要会议。MADDER的MDI系列能概括百分之九十的室内显示场景。











#### **KEY FEATURES**

Seamless splicing fexible installation 无缝拼接 灵活安装



#### clarity 清晰度

Delicate and refned to enhance the picture clarity

细腻精致,提升画面清晰度



### Wide color gamut to feel the beauty

宽广色域, 感受真实之美





# MORE SPECS



960x480mm





640x480mm



320x640mm



320x480mm







The panels can be mounted on the wall, built into a steel frame structure on the wall, or can be embedded in the wall.

面板可以安装在墙上,在墙上搭建钢架结构,或者可以嵌入在墙里面。

#### **INSTALLATION MODE**





### Hanging system

悬挂系统

The panels can be hung from a truss bar or loor mounted based on the application required.

面板可以挂在桁架上或安装在地板上根据应用需要。

## Stacking system

堆垛系统

The MDI series can also be mounted on a shelf for easy movement and easy disassembly.

MDI系列也可以安装在架子上,便于移动和拆卸。



#### **SPECIFICATIONS**

| Product