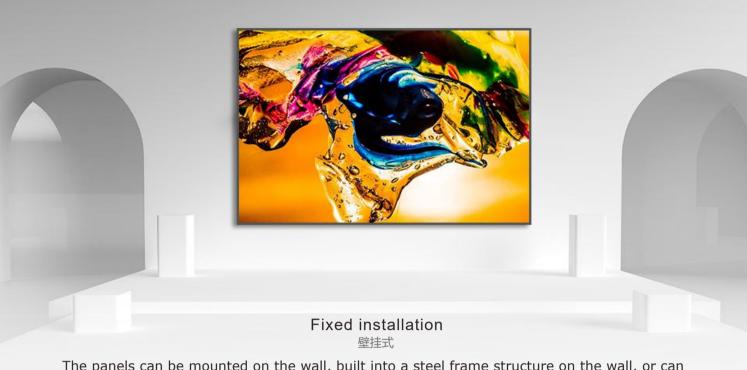

# MORE SPECS

960x480mm

640x480mm

320x640mm

320x480mm

The panels can be mounted on the wall, built into a steel frame structure on the wall, or can be embedded in the wall.

面板可以安装在墙上,在墙上搭建钢架结构,或者可以嵌入在墙里面。