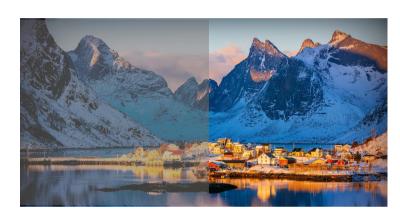

OOD SERVICE







MDI is a unique product designed for indoor LED displays with small spacing,ultra-light and ultra-thin, fast heat dissipation, anti-interference, high strength, fast installation, high precision, strong versatility, easy maintenance,

MDI是专门为室内LED显示小间距打造的独特产品,超轻超薄、散热快、抗干扰、强度高、安装快、精度高、通用性强、维护方便。

As a high-end conference room, the area is usually large, the lighting is better, and it is often used to receive important visitors, or to hold some important meetings. MADDER's MDI series encapsulates 90 percent of indoor display scenes

作为高端会议室,面积通常比较大,照明比较好,经常用来接待重要来访人员,或者开一些重要会议。MADDER的MDI系列能概括百分之九十的室内显示场景。











#### **KEY FEATURES**

Seamless splicing fexible installation 无缝拼接 灵活安装



#### clarity 清晰度

Delicate and refned to enhance the picture clarity

细腻精致,提升画面清晰度



### Wide color gamut to feel the beauty

宽广色域, 感受真实之美





# MORE SPECS



960x480mm





640x480mm



320x640mm



320x480mm







The panels can be mounted on the wall, built into a steel frame structure on the wall, or can be embedded in the wall.

面板可以安装在墙上,在墙上搭建钢架结构,或者可以嵌入在墙里面。

#### **INSTALLATION MODE**





### Hanging system

悬挂系统

The panels can be hung from a truss bar or loor mounted based on the application required.

面板可以挂在桁架上或安装在地板上根据应用需要。

## Stacking system

堆垛系统

The MDI series can also be mounted on a shelf for easy movement and easy disassembly.

MDI系列也可以安装在架子上,便于移动和拆卸。



#### **SPECIFICATIONS**

| Product specification  |                                                                                          |                  |                  |