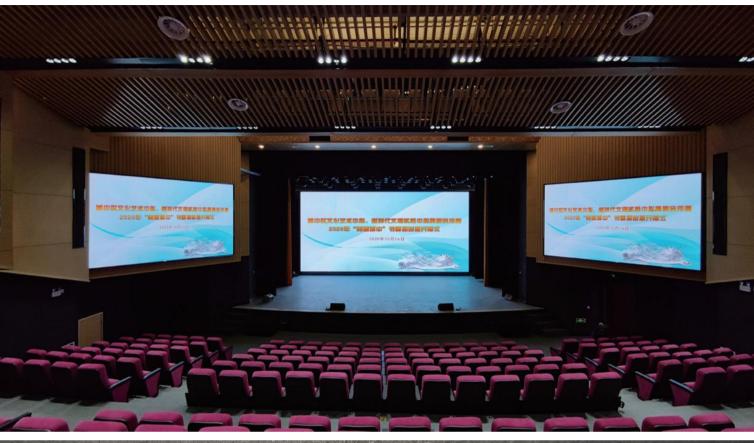

## GOOD PRODUCT / GOOD PLAN / GOOD SERVICE







MDI is a unique product designed for indoor LED displays with small spacing,ultra-light and ultra-thin, fast heat dissipation, anti-interference, high strength, fast installation, high precision, strong versatility, easy maintenance,

MDI是专门为室内LED显示小间距打造的独特产品,超轻超薄、散热快、抗干扰、强度高、安装快、精度高、通用性强、维护方便。

As a high-end conference room, the area is usually large, the lighting is better, and it is often used to receive important visitors, or to hold some important meetings. MADDER's MDI series encapsulates 90 percent of indoor display scenes

作为高端会议室,面积通常比较大,照明比较好,经常用来接待重要来访人员,或者开一些重要会议。MADDER的MDI系列能概括百分之九十的室内显示场景。











#### **KEY FEATURES**

Seamless splicing fexible installation 无缝拼接 灵活安装



#### clarity 清晰度

Delicate and refned to enhance the picture clarity

细腻精致,提升画面清晰度



### Wide color gamut to feel the beauty

宽广色域, 感受真实之美





# MORE SPECS



960x480mm





640x480mm



320x640mm



320x480mm







The panels can be mounted on the wall, built into a steel frame structure on the wall, or can be embedded in the wall.

面板可以安装在墙上,在墙上搭建钢架结构,或者可以嵌入在墙里面。

#### **INSTALLATION MODE**





### Hanging system

悬挂系统

The panels can be hung from a truss bar or loor mounted based on the application required.

面板可以挂在桁架上或安装在地板上根据应用需要。

## Stacking system

堆垛系统

The MDI series can also be mounted on a shelf for easy movement and easy disassembly.

MDI系列也可以安装在架子上,便于移动和拆卸。



#### **SPECIFICATIONS**

| Produ