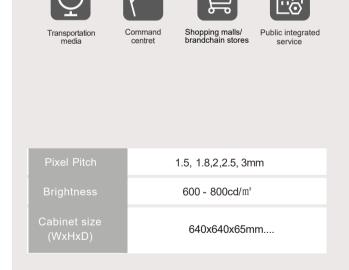

#### **SPECIFICATIONS**

| Product specification  |                                                                                          |                  |                  |                  |  |  |
|------------------------|------------------------------------------------------------------------------------------|------------------|------------------|------------------|--|--|
| Model Number           | MDI1.5                                                                                   | MDI1.56          | MDI1.86          | MDI2             |  |  |
| Pixel pitch            | 1.538mm                                                                                  | 1.56mm           | 1.86mm           | 2mm              |  |  |
| Physical Density       | 422500 pixels/m <sup>2</sup>                                                             | 412403 pixels/m² | 288906 pixels/m² | 250000 pixels/m² |  |  |
| Size of module         | 320mm*160mm                                                                              | 320mm*160mm      | 320mm*160mm      | 320mm*160mm      |  |  |
| Module Resolution      | 208 *104                                                                                 | 205*103          | 172 * 86         | 160 * 80         |  |  |
| Brightness             | 600 cd/m²                                                                                | 600 cd/m²        | 800 cd/m²        | 800 cd/m²        |  |  |
| Max Power Consumption  | 450 W/m²                                                                                 | 450 W/m²         | 650 W/m²         | 650 W/m²         |  |  |
| Avg.Power Consumption  | 150 W/m²                                                                                 | 150 W/m²         | 170W/m²          | 170W/m²          |  |  |
| Viewing Angle          | 160°/160°                                                                                | 160°/160°        | 160°/160°        | 160°/160°        |  |  |
| Operating Power Source | DC: 4.5 ~ 5 V                                                                            | DC: 4.5 ~ 5 V    | DC: 4.5 ~ 5 V    | DC: 4.5 ~ 5 V    |  |  |
| Operating Temperature  | -10 °C ~ 40 °C                                                                           | -10 °C ~ 40 °C   | -10 °C ~ 40 °C   | -10 °C ~ 40 °C   |  |  |
| Refresh Rate           | 3,840Hz                                                                                  | 3,840Hz          | 3,840Hz          | 3,840Hz          |  |  |
| Cabinet specifications | 640mm*480mm*65mm/640mm*640mm*65mm/960mm*480mm*65mm/320m<br>m*480mm*65mm/320mm*640mm*65mm |                  |                  |                  |  |  |
| Weight                 | 5kg~11kg                                                                                 |                  |                  |                  |  |  |
| Material               | aluminum                                                                                 |                  |                  |                  |  |  |
| Installation           | crane girder hoisting and fixed installation                                             |                  |                  |                  |  |  |
| Color                  | dark gray                                                                                |                  |                  |                  |  |  |
| Working environment    | Indoor                                                                                   |                  |                  |                  |  |  |
| Standard accessories   | positioning pins; Install the power strips; connection pieces; quick locks               |                  |                  |                  |  |  |

#### **SPECIFICATIONS**

| Product specification  |                                                                                          |                              |                             |                            |  |  |
|------------------------|------------------------------------------------------------------------------------------|------------------------------|-----------------------------|----------------------------|--|--|
| Model Number           | MDI2.5                                                                                   | MDI3.076                     | MDI4                        | MDI5                       |  |  |
| Pixel pitch            | 2.5mm                                                                                    | 3.076mm                      | 4mm                         | 5mm                        |  |  |
| Physical Density       | 160000 pixels/m²                                                                         | 105625 pixels/m <sup>2</sup> | 62500 pixels/m <sup>2</sup> | 40000pixels/m <sup>2</sup> |  |  |
| Size of module         | 320mm*160mm                                                                              | 320mm*160mm                  | 320mm*160mm                 | 320mm*160mm                |  |  |
| Module Resolution      | 128 * 64                                                                                 | 104 * 52                     | 80 * 40                     | 64 * 32                    |  |  |
| Brightness             | 800 cd/m²                                                                                | 800 cd/m²                    | 800 cd/m²                   | 800 cd/m²                  |  |  |
| Max Power Consumption  | 650 W/m²                                                                                 | 650 W/m²                     | 650 W/m²                    | 650 W/m²                   |  |  |
| Avg.Power Consumption  | 170W/m²                                                                                  | 176W/m²                      | 170W/m²                     | 170W/m²                    |  |  |
| Viewing Angle          | 160°/160°                                                                                | 160°/160°                    | 160°/160°                   | 160°/160°                  |  |  |
| Operating Power Source | DC: 4.5 ~ 5 V                                                                            | DC: 4.5 ~ 5 V                | DC: 4.5 ~ 5 V               | DC: 4.5 ~ 5 V              |  |  |
| Operating Temperature  | -10 °C ~ 40 °C                                                                           | -10 °C ~ 40 °C               | -10 °C ~ 40 °C              | -10 °C ~ 40 °C             |  |  |
| Refresh Rate           | 3,840Hz                                                                                  | 3,840Hz                      | 3,840Hz                     | 3,840Hz                    |  |  |
| Cabinet specifications | 640mm*480mm*65mm/640mm*640mm*65mm/960mm*480mm*65mm/320m<br>m*480mm*65mm/320mm*640mm*65mm |                              |                             |                            |  |  |
| Weight                 | 5kg~11kg                                                                                 |                              |                             |                            |  |  |
| Material               | aluminum                                                                                 |                              |                             |                            |  |  |
| Installation           | crane girder hoisting and fixed installation                                             |                              |                             |                            |  |  |
| Color                  | dark gray                                                                                |                              |                             |                            |  |  |
| Working environment    | Indoor                                                                                   |                              |                             |                            |  |  |
| Standard accessories   | positioning pins; Install the power strips; connection pieces; quick locks               |                              |                             |                            |  |  |