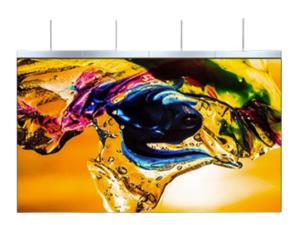

#### **INSTALLATION MODE**

### Hanging system

悬挂系统

The panels can be hung from a truss bar or loor mounted based on the application required.

面板可以挂在桁架上或安装在地板上根据应用需要。