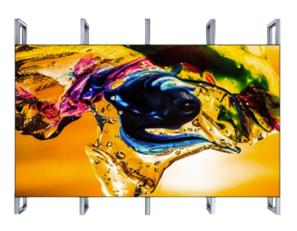

#### **INSTALLATION MODE**

## Stacking system

堆垛系统

The MDI series can also be mounted on a shelf for easy movement and easy disassembly.

MDI系列也可以安装在架子上,便于移动和拆卸。