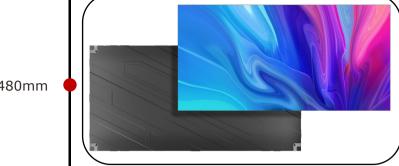

# MORE SPECS

960x480mm

640x480mm

320x640mm

320x480mm

The panels can be mounted on the wall, built into a steel frame structure on the wall, or can be embedded in the wall.

面板可以安装在墙上,在墙上搭建钢架结构,或者可以嵌入在墙里面。