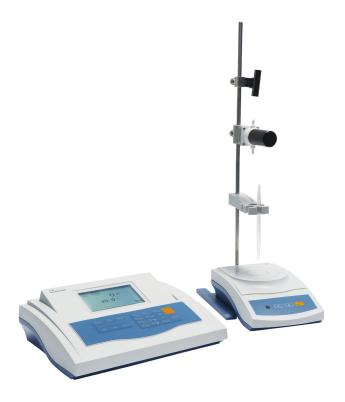

## **Ti-20 Potential Titrator**

## FEATURES

- LCD display screen.
- Support titration modes: SET (Preset Endpoint Titration) and MAT (Manual titration).
- Glass burette can be used for volume measurement (prepared by user).

| Model          |                             | Ti-20                                                     |
|----------------|-----------------------------|-----------------------------------------------------------|
| Measuring Unit | Range                       | $(0 \sim \pm 1400) \; {\rm mv},  (0 \sim 14.00) {\rm pH}$ |
|                | Resolutions                 | 1mV, 0.01pH                                               |
|                | Accuracy                    | pH: ±0.03pH, mv: ±5mV                                     |
|                | Fluctuation                 | ±0.01pH /3h                                               |
| General        | Power supply                | AC Adapter, 200-240 VAC input                             |
|                | Dimension (mm)& Weight (kg) | 300×235×100, 3                                            |