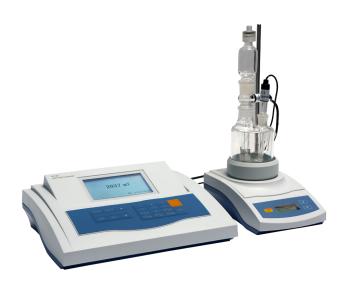

## **KFT-20V Karl Fischer Coulometer**

## FEATURES

- LCD display screen.
- Generator cell with diaphragm.
- $\bullet$  Selectable units including  $\mu g,\, mg,\, \%,\, mg/L,\, g/L,\, etc.$
- Settable parameters, including measurement unit, polarization current, generator current, endpoint potential, stop criterion and etc.
- Data can be stored and easily transferred to printer via RS-232 communication interface.
- Reset feature automatically resumes all settings back to factory default options.