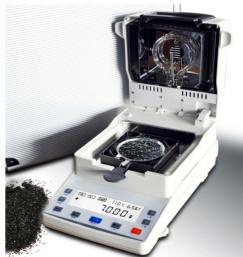

## **Halogen Moisture Analyzer**

# Specifications

| Model No             | MT100MWT                                  |  |
|----------------------|-------------------------------------------|--|
| Capacity             | 110g                                      |  |
| Readability          | 0.001g                                    |  |
| Moisture readability | 0.01%                                     |  |
| Dry readability      | 0.01%                                     |  |
| Display              | Touch screen LCD                          |  |
| Calibration          | External                                  |  |
| Pan Size             | Ф90тт                                     |  |
| Package size         | 490*350*360mm                             |  |
| Gross Weight         | 7500g                                     |  |
| Heat Source          | Halogen Lamp                              |  |
| Temperature sensor   | PT-100                                    |  |
| Temperature range    | 40-199℃                                   |  |
| Temperature step     | 1℃                                        |  |
| Moisture range       | 0.00%-100.00%                             |  |
| Dry residual range   | 100.00%-0.00%                             |  |
| Temperature setting  | 40℃-199℃ by 1℃ step                       |  |
| Time setting         | 1-99 min by 10s step                      |  |
| Autostop             | 0.1%-9.9% within 1min                     |  |
| Number of storage    | 20                                        |  |
| Number of History    | 20                                        |  |
| Heater               | 220V+/-15% 50Hz, 115V+/-15%, 400W         |  |
| Balance              | 220V+/-15% 50Hz, 115V+/-15%, output DC 9V |  |

### **Features**

Halogen quartz glass heater 400W
5 inch touch screen LCD display
Stainless steel chamber
Real time clock, curve display
RS232 Interface supply as standard for data output
50 sample plates supplied as standard package
Universal power supply 110V-250V supplied as standard
Internal memory for automatic sequence of 20 drying processes
The last measurement value remains on the display until a new measurement is made