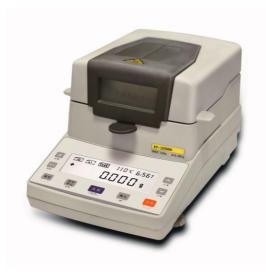

### **Halogen Moisture Analyzer**

# Specifications

| Model No             | MT105MW                                   | MT102MW | MT100MW |
|----------------------|-------------------------------------------|---------|---------|
| Capacity             | 110g                                      | 110g    | 110g    |
| Readability          | 0.005g                                    | 0.002g  | 0.001g  |
| Moisture readability | 0.10%                                     | 0.04%   | 0.01%   |
| Dry residual         | 0.10%                                     | 0.04%   | 0.01%   |
| Display              | LCD                                       |         |         |
| Calibration          | External                                  |         |         |
| Pan Size             | Ф90тт                                     |         |         |
| Dimensions(L*W*H)    | 200*180*380mm                             |         |         |
| Gross Weight         | 5800g                                     |         |         |
| Heat Source          | Halogen Lamp                              |         |         |
| Temperature sensor   | PT-100                                    |         |         |
| Temperature range    | 40-199°C                                  |         |         |
| Temperature step     | 1℃                                        |         |         |
| Moisture range       | 0.00%-100.00%                             |         |         |
| Dry residual range   | 100.00%-0.00%                             |         |         |
| ATRO                 | 100%-999%                                 |         |         |
| ATRO                 | 0%-999%                                   |         |         |
| Temperature setting  | 40℃-199℃ by 1℃ step                       |         |         |
| Time setting         | 1-99 min by 1s step                       |         |         |
| Autostop             | 0.1%-9.9% within 1min                     |         |         |
| Number of storage    | 15                                        |         |         |
| Heater               | 220V+/-15% 50Hz, 115V+/-15%, 400W         |         |         |
| Balance              | 220V+/-15% 50Hz, 115V+/-15%, output DC 9V |         |         |

#### **Features**

Halogen quartz glass heater 400W
Backlit LCD display, digit height 14mm
Stainless steel chamber
RS232 Interface supply as standard for data output
50 sample plates supplied as standard package
Universal power supply 110V-250V supplied as standard
Internal memory for automatic sequence of 15 drying processes
The last measurement value remains on the display until a new measurement is made