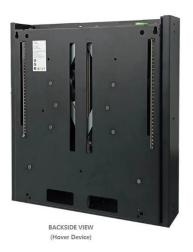

## **Parameter of Hover Bracket:**

Definition of hover: a balancing device for hanging objects and hovering up and down at will within a certain stroke range.

| Style        | Loading Weight                | Manual thrust                                                                                                                                                                                         | Lift Distance |  |
|--------------|-------------------------------|-------------------------------------------------------------------------------------------------------------------------------------------------------------------------------------------------------|---------------|--|
| Α            | Support 20kg ~40kg            | Min 2kg                                                                                                                                                                                               | 40cm          |  |
| В            | Support 40kg ~70kg            | Max 5kg                                                                                                                                                                                               | 40cm          |  |
| С            | Support 65kg ~95kg            | Average.:3kg                                                                                                                                                                                          | 40cm          |  |
| Materials    | High-quality steel plate + a  | High-quality steel plate + aluminum profile + steel spring.                                                                                                                                           |               |  |
| Dimension    | 700x650x70mm                  | 700x650x70mm                                                                                                                                                                                          |               |  |
| Weight       | 23KG                          | 23KG                                                                                                                                                                                                  |               |  |
| Application  | widely used for interactive t | widely used for interactive touch screens, TV sets, support 32" ~100" TV Display                                                                                                                      |               |  |
| Product Test |                               | Durability tests more than 50,000 times, Hovering for more than one month without falling and moving, to meet the long-term application of general display devices.                                   |               |  |
| Advantages   | move, and smoothly up/do      | Low thrust, the high-precision guide rail seamlessly connects with the courtier, easily move, and smoothly up/down Standard bracket hole sizes are suitable for the mobile stand, and free adjustable |               |  |

## **Mobile Stand (Optional)**

This hover bracket is suitable for all mobile stands, but it is better for the mobile stand without the middle shelf.

COMPARISON CHART
Before and After Surface Treatment