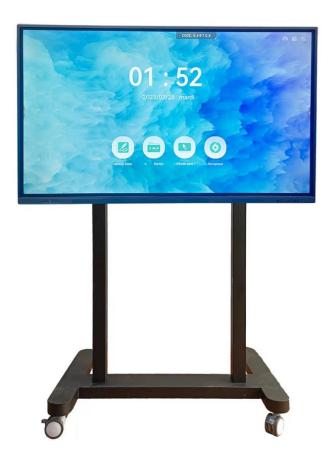

## **Manual Lift Hover Bracket**

**HOVER BRACKET + MOBILE STAND** 

**Hover Bracket** 

## **Parameter of Hover Bracket:**

Definition of hover: a balancing device for hanging objects and hovering up and down at will within a certain stroke range.

| Style        | Loading Weight                | Manual thrust                                                                                                                                                                                         | Lift Distance |  |
|--------------|-------------------------------|-------------------------------------------------------------------------------------------------------------------------------------------------------------------------------------------------------|---------------|--|
| Α            | Support 20kg ~40kg            | Min 2kg                                                                                                                                                                                               | 40cm          |  |
| В            | Support 40kg ~70kg            | Max 5kg                                                                                                                                                                                               | 40cm          |  |
| С            | Support 65kg ~95kg            | Average.:3kg                                                                                                                                                                                          | 40cm          |  |
| Materials    | High-quality steel plate + a  | High-quality steel plate + aluminum profile + steel spring.                                                                                                                                           |               |  |
| Dimension    | 700x650x70mm                  | 700x650x70mm                                                                                                                                                                                          |               |  |
| Weight       | 23KG                          | 23KG                                                                                                                                                                                                  |               |  |
| Application  | widely used for interactive t | widely used for interactive touch screens, TV sets, support 32" ~100" TV Display                                                                                                                      |               |  |
| Product Test |                               | Durability tests more than 50,000 times, Hovering for more than one month without falling and moving, to meet the long-term application of general display devices.                                   |               |  |
| Advantages   | move, and smoothly up/do      | Low thrust, the high-precision guide rail seamlessly connects with the courtier, easily move, and smoothly up/down Standard bracket hole sizes are suitable for the mobile stand, and free adjustable |               |  |