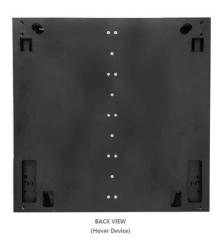

## **Parameter of Hover Bracket:**

Definition of hover: a balancing device for hanging objects and hovering up and down at will within a certain stroke range.

| Style        | Loading Weight                | Manual thrust                                                                                                                                                                                         | Lift Distance |  |
|--------------|-------------------------------|-------------------------------------------------------------------------------------------------------------------------------------------------------------------------------------------------------|---------------|--|
| Α            | Support 20kg ~40kg            | Min 2kg                                                                                                                                                                                               | 40cm          |  |
| В            | Support 40kg ~70kg            | Max 5kg                                                                                                                                                                                               | 40cm          |  |
| С            | Support 65kg ~95kg            | Average.:3kg                                                                                                                                                                                          | 40cm          |  |
| Materials    | High-quality steel plate + a  | High-quality steel plate + aluminum profile + steel spring.                                                                                                                                           |               |  |
| Dimension    | 700x650x70mm                  | 700x650x70mm                                                                                                                                                                                          |               |  |
| Weight       | 23KG                          | 23KG                                                                                                                                                                                                  |               |  |
| Application  | widely used for interactive t | widely used for interactive touch screens, TV sets, support 32" ~100" TV Display                                                                                                                      |               |  |
| Product Test |                               | Durability tests more than 50,000 times, Hovering for more than one month without falling and moving, to meet the long-term application of general display devices.                                   |               |  |
| Advantages   | move, and smoothly up/do      | Low thrust, the high-precision guide rail seamlessly connects with the courtier, easily move, and smoothly up/down Standard bracket hole sizes are suitable for the mobile stand, and free adjustable |               |  |

## **Mobile Stand (Optional)**

This hover bracket is suitable for all mobile stands, but it is better for the mobile stand without the middle shelf.

COMPARISON CHART
Before and After Surface Treatment