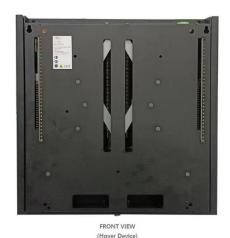

## **Parameter of Hover Bracket:**

Definition of hover: a balancing device for hanging objects and hovering up and down at will within a certain stroke range.

| Style        | Loading Weight                | Manual thrust                                                                                                                                                                                         | Lift Distance |  |
|--------------|-------------------------------|-------------------------------------------------------------------------------------------------------------------------------------------------------------------------------------------------------|---------------|--|
| Α            | Support 20kg ~40kg            | Min 2kg                                                                                                                                                                                               | 40cm          |  |
| В            | Support 40kg ~70kg            | Max 5kg                                                                                                                                                                                               | 40cm          |  |
| С            | Support 65kg ~95kg            | Average.:3kg                                                                                                                                                                                          | 40cm          |  |
| Materials    | High-quality steel plate + a  | High-quality steel plate + aluminum profile + steel spring.                                                                                                                                           |               |  |
| Dimension    | 700x650x70mm                  | 700x650x70mm                                                                                                                                                                                          |               |  |
| Weight       | 23KG                          | 23KG                                                                                                                                                                                                  |               |  |
| Application  | widely used for interactive t | widely used for interactive touch screens, TV sets, support 32" ~100" TV Display                                                                                                                      |               |  |
| Product Test |                               | Durability tests more than 50,000 times, Hovering for more than one month without falling and moving, to meet the long-term application of general display devices.                                   |               |  |
| Advantages   | move, and smoothly up/do      | Low thrust, the high-precision guide rail seamlessly connects with the courtier, easily move, and smoothly up/down Standard bracket hole sizes are suitable for the mobile stand, and free adjustable |               |  |

## **Mobile Stand (Optional)**

This hover bracket is suitable for all mobile stands, but it is better for the mobile stand without the middle shelf.

COMPARISON CHART
Before and After Surface Treatment