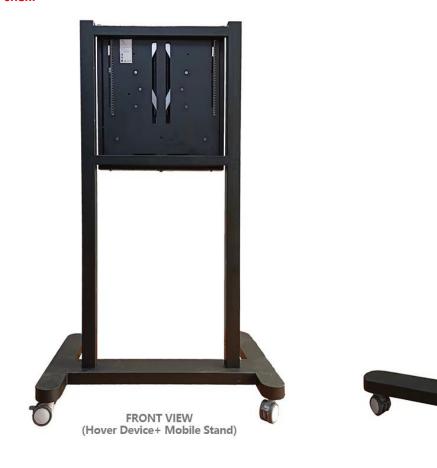

## **Mobile Stand (Optional)**

This hover bracket is suitable for all mobile stands, but it is better for the mobile stand without the middle shelf.

COMPARISON CHART
Before and After Surface Treatment