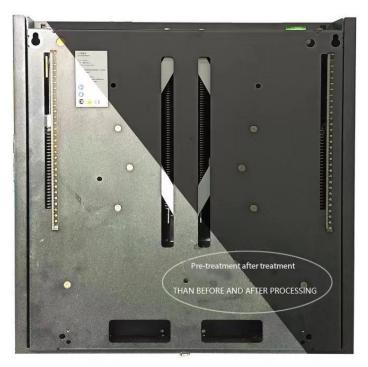

|               |  |
| Product Test |                               | Durability tests more than 50,000 times, Hovering for more than one month without falling and moving, to meet the long-term application of general display devices.                                   |               |  |
| Advantages   | move, and smoothly up/do      | Low thrust, the high-precision guide rail seamlessly connects with the courtier, easily move, and smoothly up/down Standard bracket hole sizes are suitable for the mobile stand, and free adjustable |               |  |

## **Mobile Stand (Optional)**

This hover bracket is suitable for all mobile stands, but it is better for the mobile stand without the middle shelf.









COMPARISON CHART
Before and After Surface Treatment

## **Product Dimensions:**